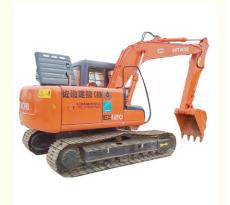

# Good Condition Hitachi ZX120 ZX120-3 Excavator with ORIGINAL Hydraulic Pump and Parts

#### **Product Specification**

Showroom Location: None · Operating Weight: 11.8 Ton 0.6 M<sup>3</sup> . Bucket Capacity: · Machine Weight: 11800 KG Hydraulic Cylinder Brand: **ORIGINAL** • Hydraulic Pump Brand: **ORIGINAL** Hydraulic Valve Brand: **ORIGINAL** • Engine Brand: ISUZU 63 KW • Power: • Machinery Test Report: Provided • Video Outgoing-inspection: Provided

• Core Components: Pressure Vessel, Motor, Bearing, Gear,

Pump, Gearbox, Engine, PLC

Year: 2023Working Hours: 800