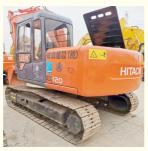

# Good Condition Hitachi ZX120 ZX120-3 Excavator with ORIGINAL Hydraulic Pump and Parts

#### **Basic Information**

Place of Origin: Japan

• Price: \$20,000.00/units 1-3 units



#### **Product Specification**

Showroom Location: None · Operating Weight: 11.8 Ton 0.6 M<sup>3</sup> . Bucket Capacity: · Machine Weight: 11800 KG Hydraulic Cylinder Brand: **ORIGINAL** • Hydraulic Pump Brand: **ORIGINAL** Hydraulic Valve Brand: **ORIGINAL** • Engine Brand: ISUZU 63 KW • Power: • Machinery Test Report: Provided • Video Outgoing-inspection: Provided

• Core Components: Pressure Vessel, Motor, Bearing, Gear,

Pump, Gearbox, Engine, PLC

Year: 2023Working Hours: 800



#### More Images









## Product Description

## **Product Description**















#### Models Of Excavators We Sell

Komatsu used excavator

Hyundai used

Carter used excavator

PC20/PC30/PC35/PC40/PC50/PC55/PC56/PC60/PC70/PC75/PC78/PC10 0/PC110/PC120/PC128/PC130/PC138/PC150/PC160/PC200/PC210/PC22 0/PC228/PC240/PC270/PC300/PC350/PC360/PC400/PC450/PC460/PC49

0/PC650

CAT303/CAT305/CAT305.5/CAT306/CAT307/CAT308/CAT311/CAT312/C AT313/CAT315/CAT318/CAT320/CAT323/CAT324/CAT325/CAT326/CAT3

R55/R60/R70/R75/R80/R110/R115/R130/R150/R200/R205/R210/R220/R2

29/CAT330/CAT336/CAT340/CAT345/CAT349/CAT375

DH(DX)35/55/60/70/75/80/150/200/215/220/225/235/260/300/350/370/420/ Doosan used excavator 500/530

SY16/SY35/SY55/SY60/SY65/SY75/SY85/SY95/SY115/SY135/SY155/SY Sany used excavator

205/SY215/SY235/SY265/SY305