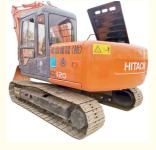

# Good Condition Hitachi ZX120 ZX120-3 Excavator with ORIGINAL Hydraulic Pump and Parts

#### **Product Specification**

Showroom Location: None · Operating Weight: 11.8 Ton 0.6 M<sup>3</sup> . Bucket Capacity: · Machine Weight: 11800 KG Hydraulic Cylinder Brand: **ORIGINAL** • Hydraulic Pump Brand: **ORIGINAL** Hydraulic Valve Brand: **ORIGINAL** • Engine Brand: ISUZU 63 KW • Power: • Machinery Test Report: Provided • Video Outgoing-inspection: Provided