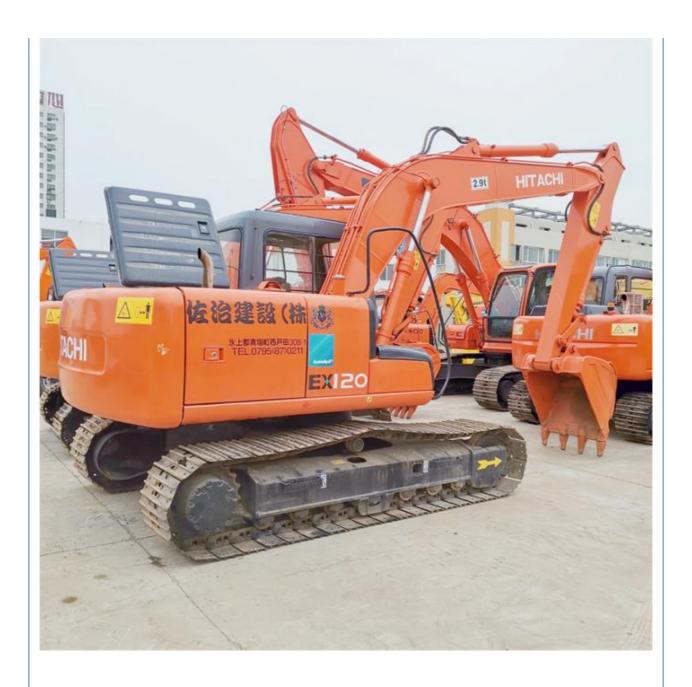

# Good Condition Hitachi ZX120 ZX120-3 Excavator with ORIGINAL Hydraulic Pump and Parts

#### **Basic Information**

Place of Origin: Japan

• Price: \$20,000.00/units 1-3 units



#### **Product Specification**

Showroom Location: None · Operating Weight: 11.8 Ton 0.6 M<sup>3</sup> . Bucket Capacity: · Machine Weight: 11800 KG Hydraulic Cylinder Brand: **ORIGINAL** • Hydraulic Pump Brand: **ORIGINAL** Hydraulic Valve Brand: **ORIGINAL** • Engine Brand: ISUZU 63 KW • Power: • Machinery Test Report: Provided • Video Outgoing-inspection: Provided

• Core Components: Pressure Vessel, Motor, Bearing, Gear,

Pump, Gearbox, Engine, PLC

Year: 2023Working Hours: 800



#### More Images









## Product Description

## **Product Description**















#### Models Of Excavators We Sell

Komatsu used excavator

Hyundai used

Carter used excavator

PC20/PC30/PC35/PC40/PC50/PC55/PC56/PC60/PC70/PC75/PC78/PC10 0/PC110/PC120/PC128/PC130/PC138/PC150/PC160/PC200/PC210/PC22 0/PC228/PC240/PC270/PC300/PC350/PC360/PC400/PC450/PC460/PC49

0/PC650

CAT303/CAT305/CAT305.5/CAT306/CAT307/CAT308/CAT311/CAT312/C AT313/CAT315/CAT318/CAT320/CAT323/CAT324/CAT325/CAT326/CAT3

R55/R60/R70/R75/R80/R110/R115/R130/R150/R200/R205/R210/R220/R2

29/CAT330/CAT336/CAT340/CAT345/CAT349/CAT375

DH(DX)35/55/60/70/75/80/150/200/215/220/225/235/260/300/350/370/420/ Doosan used excavator 500/530

SY16/SY35/SY55/SY60/SY65/SY75/SY85/SY95/SY115/SY135/SY155/SY Sany used excavator

205/SY215/SY235/SY265/SY305/SY335/SY365

EX50/EX55/EX60/EX100/EX120/EX200/ZX50/ZX55/ZX6