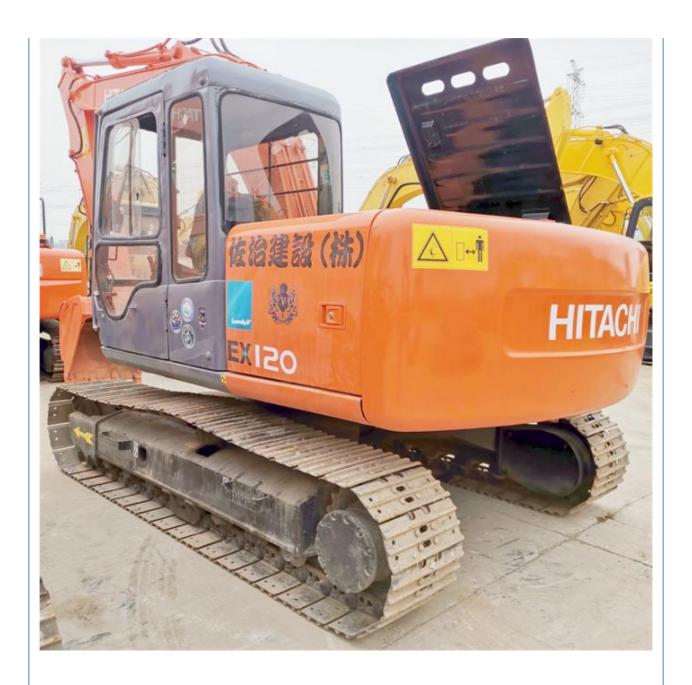

#### **Product Specification**

Showroom Location: None · Operating Weight: 11.8 Ton 0.6 M<sup>3</sup> . Bucket Capacity: · Machine Weight: 11800 KG Hydraulic Cylinder Brand: **ORIGINAL** • Hydraulic Pump Brand: **ORIGINAL** Hydraulic Valve Brand: **ORIGINAL** • Engine Brand: ISUZU 63 KW • Power: • Machinery Test Report: Provided • Video Outgoing-inspection: Provided

• Core Components: Pressure Vessel, Motor, Bearing, Gear,

Pump, Gearbox, Engine, PLC

Year: 2023Working Hours: 800