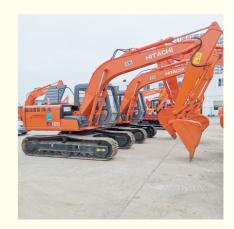

# Good Condition Hitachi ZX120 ZX120-3 Excavator with ORIGINAL Hydraulic Pump and Parts

#### **Basic Information**

Place of Origin: Japan

• Price: \$20,000.00/units 1-3 units



#### **Product Specification**

Showroom Location: None · Operating Weight: 11.8 Ton 0.6 M<sup>3</sup> . Bucket Capacity: · Machine Weight: 11800 KG Hydraulic Cylinder Brand: **ORIGINAL** • Hydraulic Pump Brand: **ORIGINAL** Hydraulic Valve Brand: **ORIGINAL** • Engine Brand: ISUZU 63 KW • Power: • Machinery Test Report: Provided • Video Outgoing-inspection: Provided

• Core Components: Pressure Vessel, Motor, Bearing, Gear,

Pump, Gearbox, Engine, PLC

Year: 2023Working Hours: 800



#### More Images









## Product Description

## **Product Description**















#### Models Of Excavators We Sell

Komatsu used excavator

Hyundai used

Carter used excavator

PC20/PC30/PC35/PC40/PC50/PC55/PC56/PC60/PC70/PC75/PC78/PC10 0/PC110/PC120/PC128/PC130/PC138/PC150/PC160/PC200/PC210/PC22 0/PC228/PC240/PC270/PC300/PC350/PC360/PC400/PC450/PC460/PC49

0/PC650

CAT303/CAT305/CAT305.5/CAT306/CAT307/CAT308/CAT311/CAT312/C AT313/CAT315/CAT318/CAT320/CAT323/CAT324/CAT325/CAT326/CAT3

R55/R60/R70/R75/R80/R110/R115/R130/R150/R200/R205/R210/R220/R2

29/CAT330/CAT336/CAT340/CAT345/CAT349/CAT375

DH(DX)35/55/60/70/75/80/150/200/215/220/225/235/260/300/350/370/420/ Doosan used excavator 500/530

SY16/SY35/SY55/SY60/SY65/SY75/SY85/SY95/SY115/SY135/SY155/SY Sany used excavator

205/S