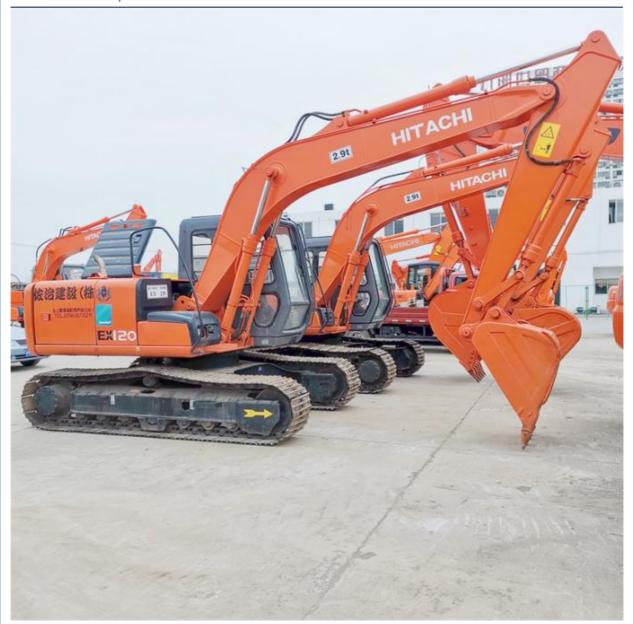

# Good Condition Hitachi ZX120 ZX120-3 Excavator with ORIGINAL Hydraulic Pump and Parts

#### **Basic Information**

Place of Origin: Japan

• Price: \$20,000.00/units 1-3 units



#### **Product Specification**

Showroom Location: None · Operating Weight: 11.8 Ton 0.6 M<sup>3</sup> . Bucket Capacity: · Machine Weight: 11800 KG Hydraulic Cylinder Brand: **ORIGINAL** • Hydraulic Pump Brand: **ORIGINAL** Hydraulic Valve Brand: **ORIGINAL** • Engine Brand: ISUZU 63 KW • Power: • Machinery Test Report: Provided • Video Outgoing-inspection: Provided

• Core Components: Pressure Vessel, Motor, Bearing, Gear,

Pump, Gearbox, Engine, PLC

Year: 2023Working Hours: 800



#### More Images









## Product Description

## **Product Description**















#### Models Of Excavators We Sell

Komatsu used excavator

Hyundai used

Carter used excavator

PC20/PC30/PC35/PC40/PC50/PC55/PC56/PC60/PC70/PC75/PC78/PC10 0/PC110/PC120/PC128/PC130/PC138/PC150/PC160/PC200/PC210/PC22 0/PC228/PC240/PC270/PC300/PC350/PC360/PC400/PC450/PC460/PC49

0/PC650

CAT303/CAT305/CAT305.5/CAT306/CAT307/CAT308/CAT311/CAT312/C AT313/CAT315/CAT318/CAT320/CAT323/CAT324/CAT325/CAT326/CAT3

R55/R60/R70/R75/R80/R110/R115/R130/R150/R200/R205/R210/R220/R2

29/CAT330/CAT336/CAT340/CAT345/CAT349/CAT375

DH(DX)35/55/60/70/75/80/150/200/215/220/225/235/260/300/350/370/420/ Doosan used excavator 500/530

SY16/SY35/SY55/SY60/SY65/SY75/SY85/SY95/SY115/SY135/SY155/SY Sany used excavator

205/SY215/SY235/SY265/SY305/SY335/SY365

EX50/EX55/EX60/EX100/EX120/EX200/ZX50/ZX55/Z