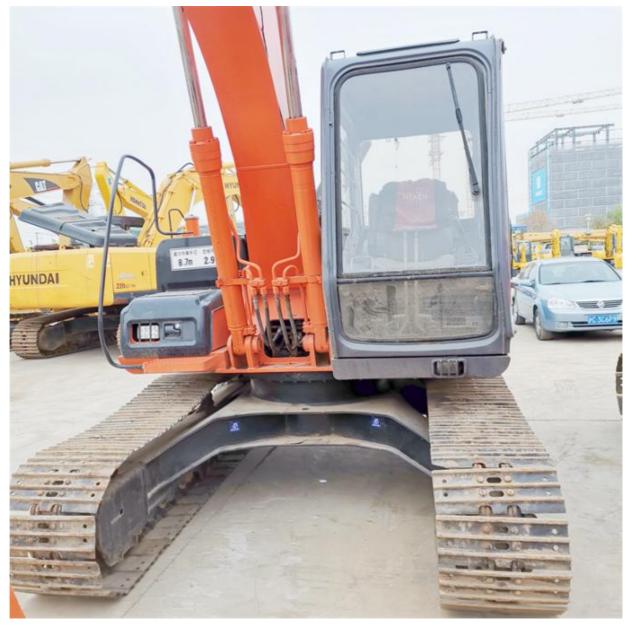

# Good Condition Hitachi ZX120 ZX120-3 Excavator with ORIGINAL Hydraulic Pump and Parts

#### **Product Specification**

Showroom Location: None · Operating Weight: 11.8 Ton 0.6 M<sup>3</sup> . Bucket Capacity: · Machine Weight: 11800 KG Hydraulic Cylinder Brand: **ORIGINAL** • Hydraulic Pump Brand: **ORIGINAL** Hydraulic Valve Brand: **ORIGINAL** • Engine Brand: ISUZU 63 KW • Power: • Machinery Test Report: Provided • Video Outgoing-inspection: Provided

• Core Components: Pressure Vessel, Motor, Bearing, Gear,

Pump, Gearbox, Engine, PLC

Year: 2023Working Hours: 800