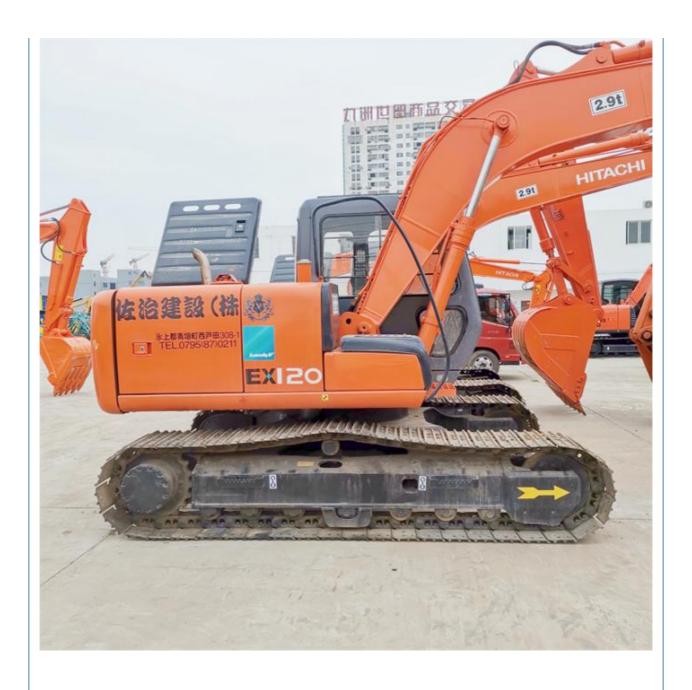

#### **Product Specification**

Showroom Location: None · Operating Weight: 11.8 Ton 0.6 M<sup>3</sup> . Bucket Capacity: · Machine Weight: 11800 KG Hydraulic Cylinder Brand: **ORIGINAL** • Hydraulic Pump Brand: **ORIGINAL** Hydraulic Valve Brand: **ORIGINAL** • Engine Brand: ISUZU 63 KW • Power: • Machinery Test Report: Provided • Video Outgoing-inspection: Provided

• Core Components: Pressure Vessel, Motor, Bearing, Gear,

Pump, Gearbox, Engine, PLC

Year: 2023Working Hours: 800