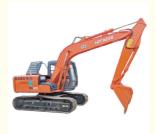

# Good Condition Hitachi ZX120 ZX120-3 Excavator with ORIGINAL Hydraulic Pump and Parts

#### **Product Specification**

Showroom Location: None · Operating Weight: 11.8 Ton 0.6 M<sup>3</sup> . Bucket Capacity: · Machine Weight: 11800 KG Hydraulic Cylinder Brand: **ORIGINAL** • Hydraulic Pump Brand: **ORIGINAL** Hydraulic Valve Brand: **ORIGINAL** • Engine Brand: ISUZU 63 KW • Power: • Machinery Test Report: Provided • Video Outgoing-inspection: Provided