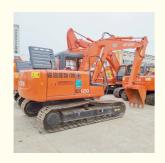

# Good Condition Hitachi ZX120 ZX120-3 Excavator with ORIGINAL Hydraulic Pump and Parts

#### **Basic Information**

Place of Origin: Japan

• Price: \$20,000.00/units 1-3 units



#### **Product Specification**

Showroom Location: None · Operating Weight: 11.8 Ton 0.6 M<sup>3</sup> . Bucket Capacity: · Machine Weight: 11800 KG Hydraulic Cylinder Brand: **ORIGINAL** • Hydraulic Pump Brand: **ORIGINAL** Hydraulic Valve Brand: **ORIGINAL** • Engine Brand: ISUZU 63 KW • Power: • Machinery Test Report: Provided • Video Outgoing-inspection: Provided

• Core Components: Pressure Vessel, Motor, Bearing, Gear,

Pump, Gearbox, Engine, PLC

Year: 2023Working Hours: 800



#### More Images









## Product Description

## **Product Description**















#### Models Of Excavators We Sell

Komatsu used excavator

Hyundai used

Carter used excavator

PC20/PC30/PC35/PC40/PC50/PC55/PC56/PC60/PC70/PC75/PC78/PC10 0/PC110/PC120/PC128/PC130/PC138/PC150/PC160/PC200/PC210/PC22 0/PC228/PC240/PC270/PC300/PC350/PC360/PC400/PC450/PC460/PC49

0/PC650

CAT303/CAT305/CAT305.5/CAT306/CAT307/CAT308/CAT311/CAT312/C AT313/CAT315/CAT318/CAT320/CAT323/CAT324/CAT325/CAT326/CAT3

R55/R60/R70/R75/R80/R110/R115/R130/R150/R200/R205/R210/R220/R2

29/CAT330/CAT336/CAT340/CAT345/CAT349/CAT375

DH(DX)35/55/60/70/75/80/150/200/215/220/225/235/260/300/350/370/420/ Doosan used excavator 500/530

SY16/SY35/SY55/SY60/SY65/SY75/SY85/SY95/SY115/SY135/SY155/SY Sany used excavator

205/SY215/SY235/SY265/SY3