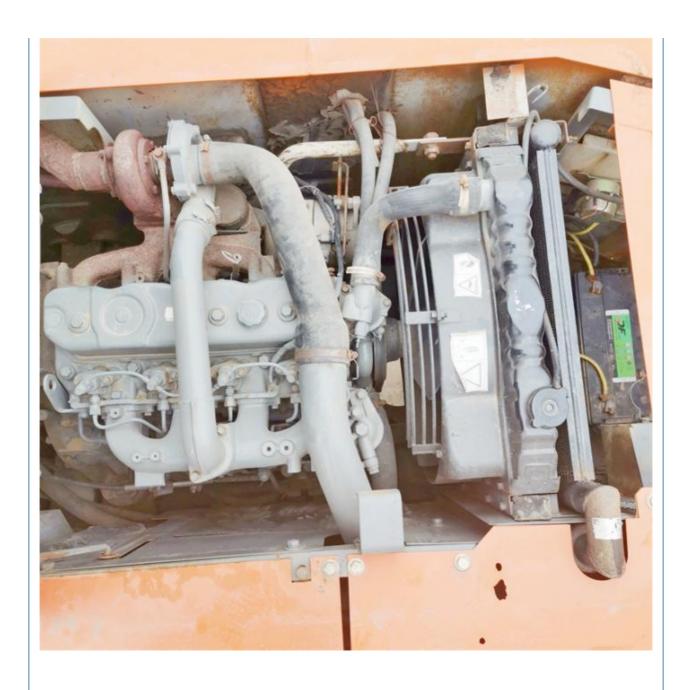

#### **Product Specification**

Showroom Location: None · Operating Weight: 11.8 Ton 0.6 M<sup>3</sup> . Bucket Capacity: · Machine Weight: 11800 KG Hydraulic Cylinder Brand: **ORIGINAL** • Hydraulic Pump Brand: **ORIGINAL** Hydraulic Valve Brand: **ORIGINAL** • Engine Brand: ISUZU 63 KW • Power: • Machinery Test Report: Provided • Video Outgoing-inspection: Provided

• Core Components: Pressure Vessel, Motor, Bearing, Gear,

Pump, Gearbox, Engine, PLC

Year: 2023Working Hours: 800