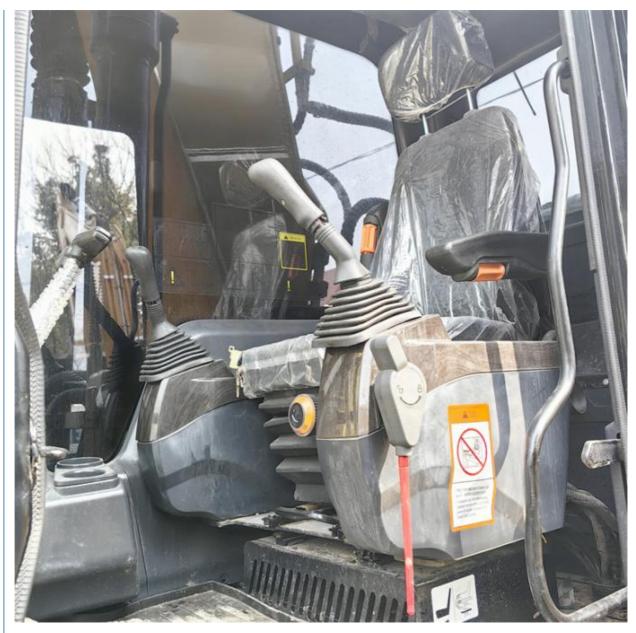

#### **Product Specification**

Showroom Location: None · Operating Weight: 21800 KG 0.93 M<sup>3</sup> . Bucket Capacity: • Machine Weight: 21000 KG Hydraulic Cylinder Brand: Original • Hydraulic Pump Brand: Original Hydraulic Valve Brand: Original MITSUBISHI . Engine Brand: 118 KW • Power: • Machinery Test Report: Provided • Video Outgoing-inspection: Provided