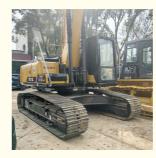

# 21800 KG Operating Weight Sany SY215C Excavator with Original Hydraulic Cylinder

#### **Product Specification**

Showroom Location: None · Operating Weight: 21800 KG 0.93 M<sup>3</sup> . Bucket Capacity: • Machine Weight: 21000 KG Hydraulic Cylinder Brand: Original • Hydraulic Pump Brand: Original Hydraulic Valve Brand: Original MITSUBISHI . Engine Brand: 118 KW • Power: • Machinery Test Report: Provided • Video Outgoing-inspection: Provided