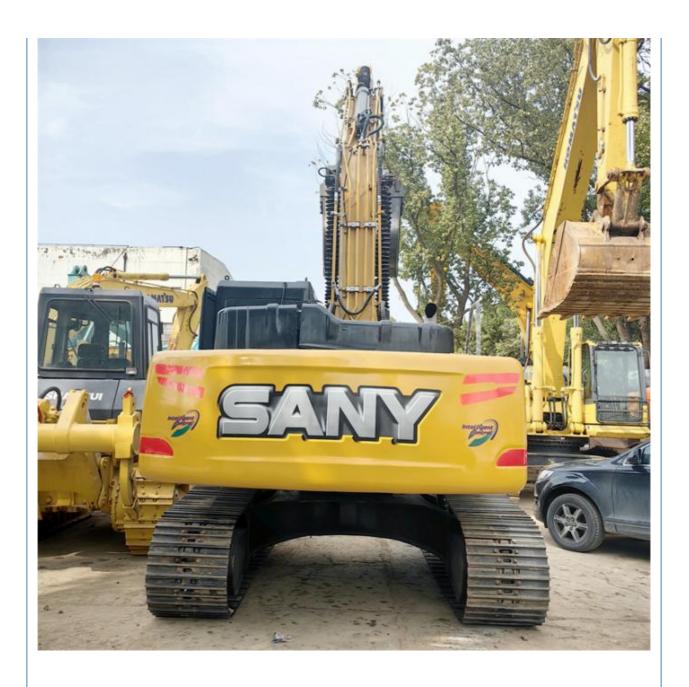

# 21800 KG Operating Weight Sany SY215C Excavator with Original Hydraulic Cylinder

#### **Product Specification**

Showroom Location: None · Operating Weight: 21800 KG 0.93 M<sup>3</sup> . Bucket Capacity: • Machine Weight: 21000 KG Hydraulic Cylinder Brand: Original • Hydraulic Pump Brand: Original Hydraulic Valve Brand: Original MITSUBISHI . Engine Brand: 118 KW • Power: • Machinery Test Report: Provided • Video Outgoing-inspection: Provided

• Core Components: Pressure Vessel, Motor, Bearing, Gear,

Pump, Gearbox, Engine, PLC

Year: 2020Working Hours: 1886