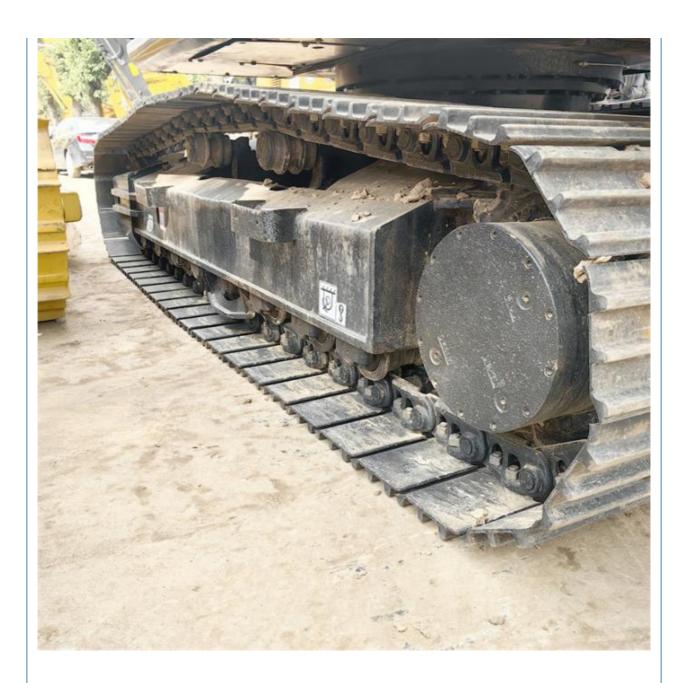

#### **Product Specification**

Showroom Location: None · Operating Weight: 21800 KG 0.93 M<sup>3</sup> . Bucket Capacity: • Machine Weight: 21000 KG Hydraulic Cylinder Brand: Original • Hydraulic Pump Brand: Original Hydraulic Valve Brand: Original MITSUBISHI . Engine Brand: 118 KW • Power: • Machinery Test Report: Provided • Video Outgoing-inspection: Provided