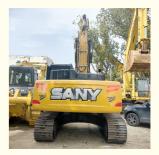

# 21800 KG Operating Weight Sany SY215C Excavator with Original Hydraulic Cylinder

#### **Product Specification**

Showroom Location: None · Operating Weight: 21800 KG 0.93 M<sup>3</sup> . Bucket Capacity: • Machine Weight: 21000 KG Hydraulic Cylinder Brand: Original • Hydraulic Pump Brand: Original Hydraulic Valve Brand: Original MITSUBISHI . Engine Brand: 118 KW • Power: • Machinery Test Report: Provided • Video Outgoing-inspection: Provided