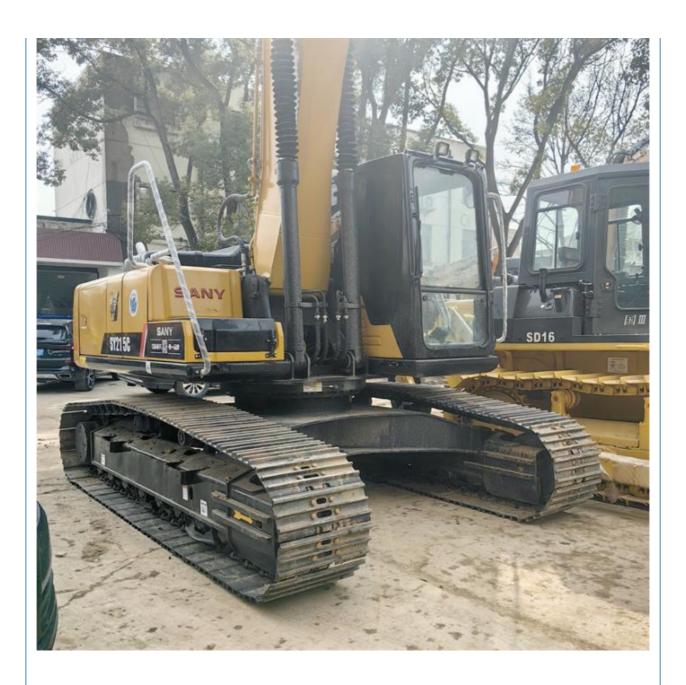

# 21800 KG Operating Weight Sany SY215C Excavator with Original Hydraulic Cylinder

#### **Product Specification**

Showroom Location: None · Operating Weight: 21800 KG 0.93 M<sup>3</sup> . Bucket Capacity: • Machine Weight: 21000 KG Hydraulic Cylinder Brand: Original • Hydraulic Pump Brand: Original Hydraulic Valve Brand: Original MITSUBISHI . Engine Brand: 118 KW • Power: • Machinery Test Report: Provided • Video Outgoing-inspection: Provided