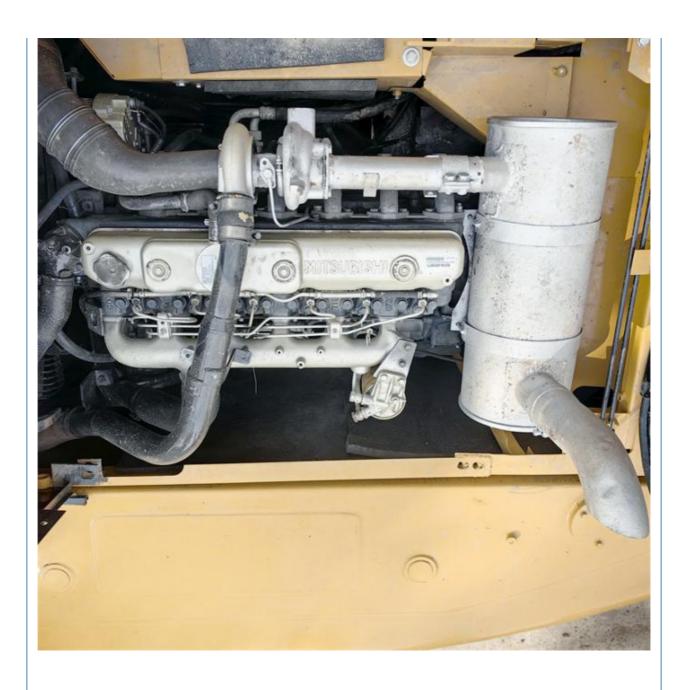

#### **Product Specification**

Showroom Location: None · Operating Weight: 21800 KG 0.93 M<sup>3</sup> . Bucket Capacity: • Machine Weight: 21000 KG Hydraulic Cylinder Brand: Original • Hydraulic Pump Brand: Original Hydraulic Valve Brand: Original MITSUBISHI . Engine Brand: 118 KW • Power: • Machinery Test Report: Provided • Video Outgoing-inspection: Provided