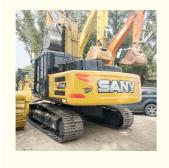

# 21800 KG Operating Weight Sany SY215C Excavator with Original Hydraulic Cylinder

#### **Product Specification**

Showroom Location: None · Operating Weight: 21800 KG 0.93 M<sup>3</sup> . Bucket Capacity: • Machine Weight: 21000 KG Hydraulic Cylinder Brand: Original • Hydraulic Pump Brand: Original Hydraulic Valve Brand: Original MITSUBISHI . Engine Brand: 118 KW • Power: • Machinery Test Report: Provided • Video Outgoing-inspection: Provided

• Core Components: Pressure Vessel, Motor, Bearing, Gear,

Pump, Gearbox, Engine, PLC

Year: 2020Working Hours: 1886