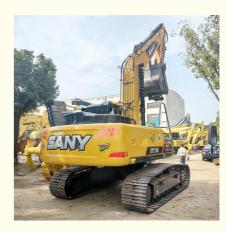

# 21800 KG Operating Weight Sany SY215C Excavator with Original Hydraulic Cylinder

#### **Product Specification**

Showroom Location: None · Operating Weight: 21800 KG 0.93 M<sup>3</sup> . Bucket Capacity: • Machine Weight: 21000 KG Hydraulic Cylinder Brand: Original • Hydraulic Pump Brand: Original Hydraulic Valve Brand: Original MITSUBISHI . Engine Brand: 118 KW • Power: • Machinery Test Report: Provided • Video Outgoing-inspection: Provided

• Core Components: Pressure Vessel, Motor, Bearing, Gear,

Pump, Gearbox, Engine, PLC

Year: 2020Working Hours: 1886