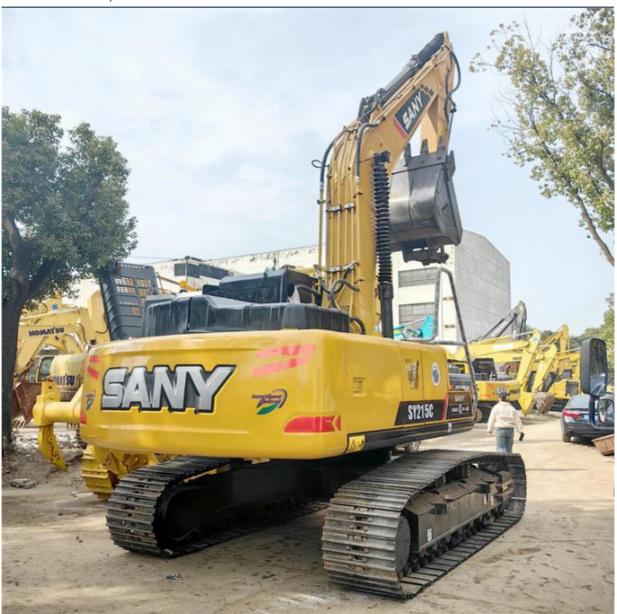

# 21800 KG Operating Weight Sany SY215C Excavator with Original Hydraulic Cylinder

#### **Product Specification**

Showroom Location: None · Operating Weight: 21800 KG 0.93 M<sup>3</sup> . Bucket Capacity: • Machine Weight: 21000 KG Hydraulic Cylinder Brand: Original • Hydraulic Pump Brand: Original Hydraulic Valve Brand: Original MITSUBISHI . Engine Brand: 118 KW • Power: • Machinery Test Report: Provided • Video Outgoing-inspection: Provided