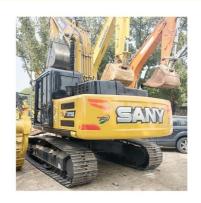

# 21800 KG Operating Weight Sany SY215C Excavator with Original Hydraulic Cylinder

#### **Product Specification**

Showroom Location: None · Operating Weight: 21800 KG 0.93 M<sup>3</sup> . Bucket Capacity: • Machine Weight: 21000 KG Hydraulic Cylinder Brand: Original • Hydraulic Pump Brand: Original Hydraulic Valve Brand: Original MITSUBISHI . Engine Brand: 118 KW • Power: • Machinery Test Report: Provided • Video Outgoing-inspection: Provided

• Core Components: Pressure Vessel, Motor, Bearing, Gear,

Pump, Gearbox, Engine, PLC

Year: 2020Working Hours: 1886