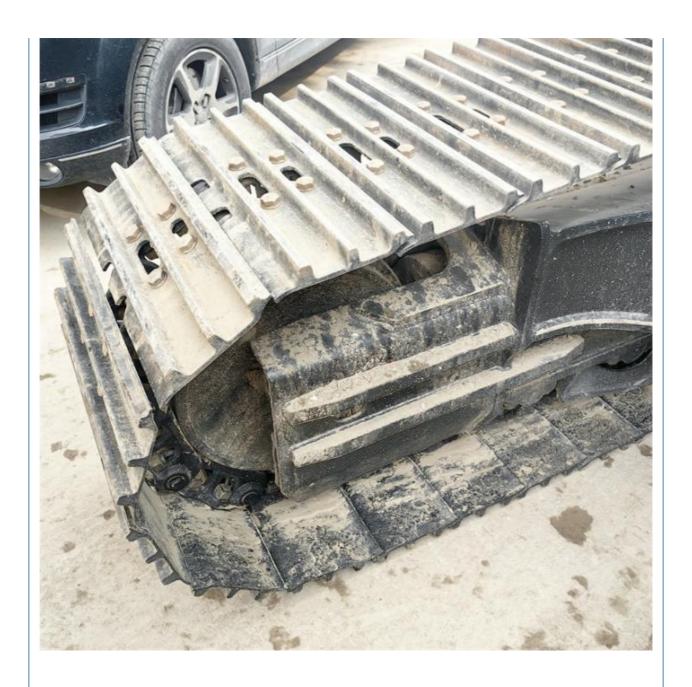

#### **Product Specification**

Showroom Location: None · Operating Weight: 21800 KG 0.93 M<sup>3</sup> . Bucket Capacity: • Machine Weight: 21000 KG Hydraulic Cylinder Brand: Original • Hydraulic Pump Brand: Original Hydraulic Valve Brand: Original MITSUBISHI . Engine Brand: 118 KW • Power: • Machinery Test Report: Provided • Video Outgoing-inspection: Provided