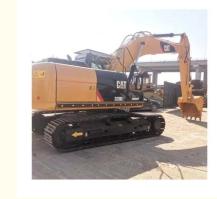

## Used CAT 320D Excavator 20 Ton from Japan in Good Condition with 1000 Working Hours

## **Product Specification**

• Showroom Location: None • Operating Weight: 21000 KG 1.0 M<sup>3</sup> Bucket Capacity: • Machine Weight: 20000 KG • Hydraulic Cylinder Brand: Original • Hydraulic Pump Brand: Original • Hydraulic Valve Brand: Original Engine Brand: Caterpillar 112 KW • Power: • Machinery Test Report: Provided • Video Outgoing-inspection: Provided Core Components: Pressure Vessel, Motor, Bearing, Gear, Pump, Gearbox, Engine, PLC • Year: 2021