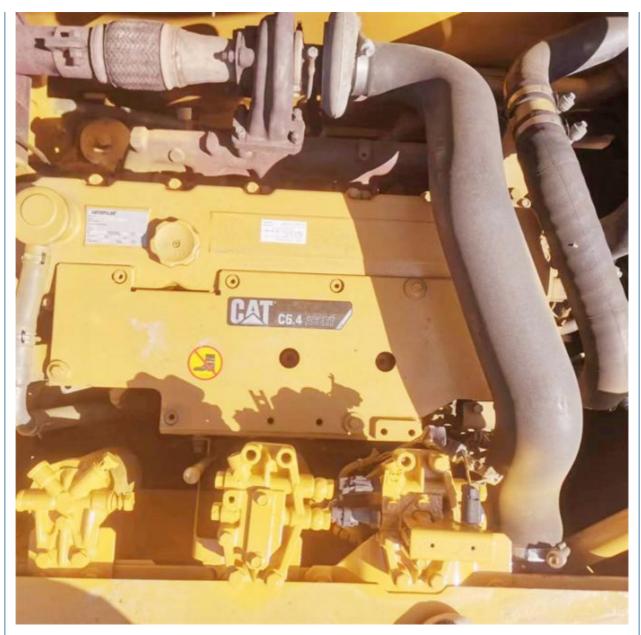

tion with 1000 Working Hours

## **Basic Information**

- Place of Origin:
- Price:
- Packaging Details:
- Supply Ability:

### Japan

- \$31,000.00/units 1-3 units
- Bulk cargo.
  Flat rack.
- 3. Container.
- 100 Unit/Units per Month



## **Product Specification**

• Showroom Location: None • Operating Weight: 21000 KG 1.0 M<sup>3</sup> Bucket Capacity: • Machine Weight: 20000 KG • Hydraulic Cylinder Brand: Original • Hydraulic Pump Brand: Original • Hydraulic Valve Brand: Original Engine Brand: Caterpillar 112 KW • Power: • Machinery Test Report: Provided • Video Outgoing-inspection: Provided Core Components: Pressure Vessel, Motor, Bearing, Gear, Pump, Gearbox, Engine, PLC • Year: 2021

1000



## More Images

Working Hours:





Product Description

# Product Description















# Models Of Excavators We Sell

| Komatsu used<br>excavator  | PC20/PC30/PC35/PC40/PC50/PC55/PC56/PC60/PC70/PC75/PC78/PC10<br>0/PC110/PC120/PC128/PC130/PC138/PC150/PC160/PC200/PC210/PC22<br>0/PC228/PC240/PC270/PC300/PC350/PC360/PC400/PC450/PC460/PC49<br>0/PC650 |
|----------------------------|--------------------------------------------------------------------------------------------------------------------------------------------------------------------------------------------------------|
| Carter used excavator      | CAT303/CAT305/CAT305.5/CAT306/CAT307/CAT308/CAT311/CAT312/C<br>AT313/CAT315/CAT318/CAT320/CAT323/CAT324/CAT325/CAT326/CAT3<br>29/CAT330/CAT336/CAT340/CAT345/CAT349/CAT375                             |
| Doosan used excavator      | DH(DX)35/55/60/70/75/80/150/200/215/220