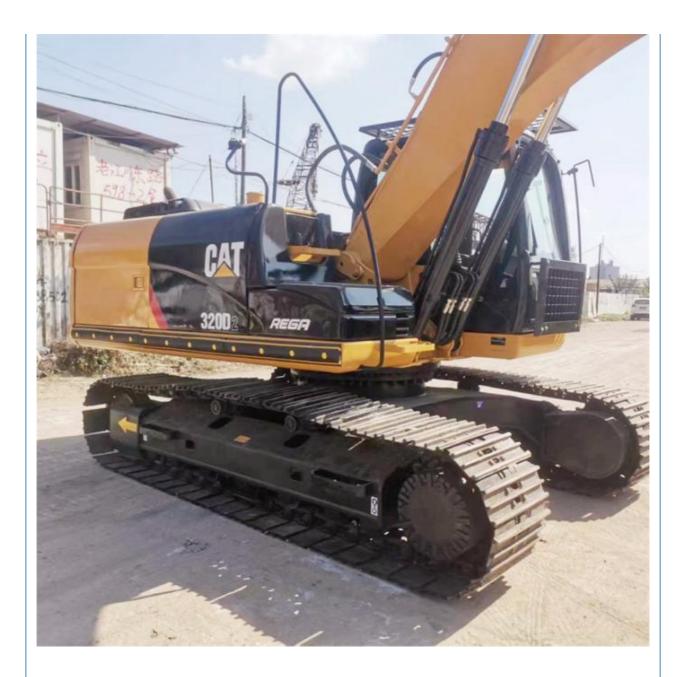

## Used CAT 320D Excavator 20 Ton from Japan in Good Condition with 1000 Working Hours

## **Product Specification**

• Showroom Location: None • Operating Weight: 21000 KG 1.0 M<sup>3</sup> Bucket Capacity: • Machine Weight: 20000 KG • Hydraulic Cylinder Brand: Original • Hydraulic Pump Brand: Original • Hydraulic Valve Brand: Original Engine Brand: Caterpillar 112 KW • Power: • Machinery Test Report: Provided • Video Outgoing-inspection: Provided Core Components: Pressure Vessel, Motor, Bearing, Gear, Pump, Gearbox, Engine, PLC • Year: 2021