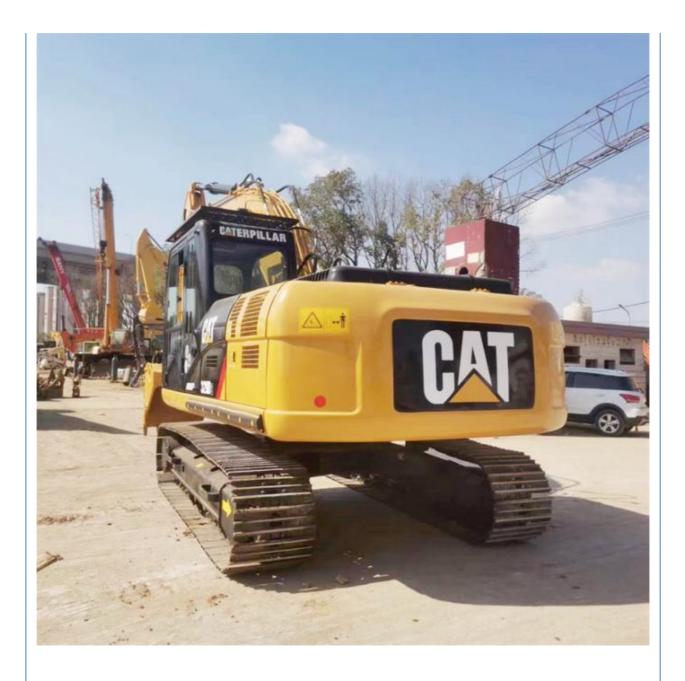

## Used CAT 320D Excavator 20 Ton from Japan in Good Condition with 1000 Working Hours

## **Product Specification**

• Showroom Location: None • Operating Weight: 21000 KG 1.0 M<sup>3</sup> Bucket Capacity: • Machine Weight: 20000 KG • Hydraulic Cylinder Brand: Original • Hydraulic Pump Brand: Original • Hydraulic Valve Brand: Original Engine Brand: Caterpillar 112 KW • Power: • Machinery Test Report: Provided • Video Outgoing-inspection: Provided Core Components: Pressure Vessel, Motor, Bearing, Gear, Pump, Gearbox, Engine, PLC • Year: 2021