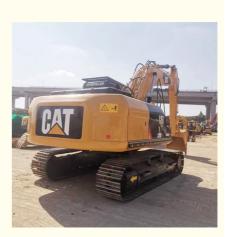

## Used CAT 320D Excavator 20 Ton from Japan in Good Condition with 1000 Working Hours

## **Product Specification**

• Showroom Location: None • Operating Weight: 21000 KG 1.0 M<sup>3</sup> Bucket Capacity: • Machine Weight: 20000 KG • Hydraulic Cylinder Brand: Original • Hydraulic Pump Brand: Original • Hydraulic Valve Brand: Original Engine Brand: Caterpillar 112 KW • Power: • Machinery Test Report: Provided • Video Outgoing-inspection: Provided Core Components: Pressure Vessel, Motor, Bearing, Gear, Pump, Gearbox, Engine, PLC • Year: 2021