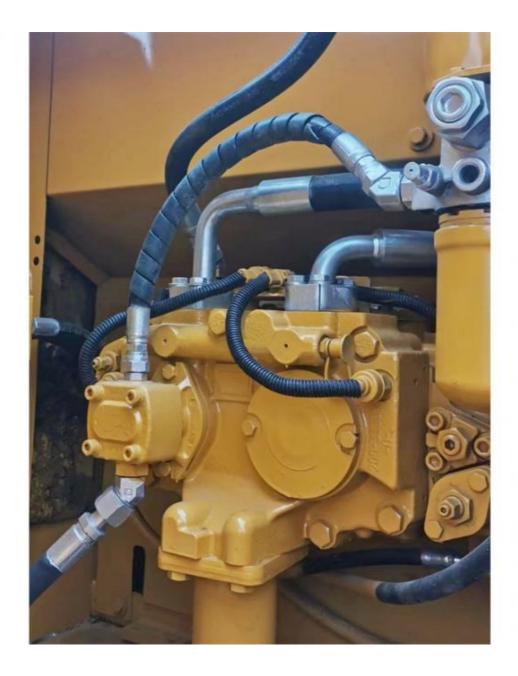

## **Product Specification**

• Showroom Location: None • Operating Weight: 21000 KG 1.0 M<sup>3</sup> Bucket Capacity: • Machine Weight: 20000 KG • Hydraulic Cylinder Brand: Original • Hydraulic Pump Brand: Original • Hydraulic Valve Brand: Original Engine Brand: Caterpillar 112 KW • Power: • Machinery Test Report: Provided • Video Outgoing-inspection: Provided Core Components: Pressure Vessel, Motor, Bearing, Gear, Pump, Gearbox, Engine, PLC • Year: 2021