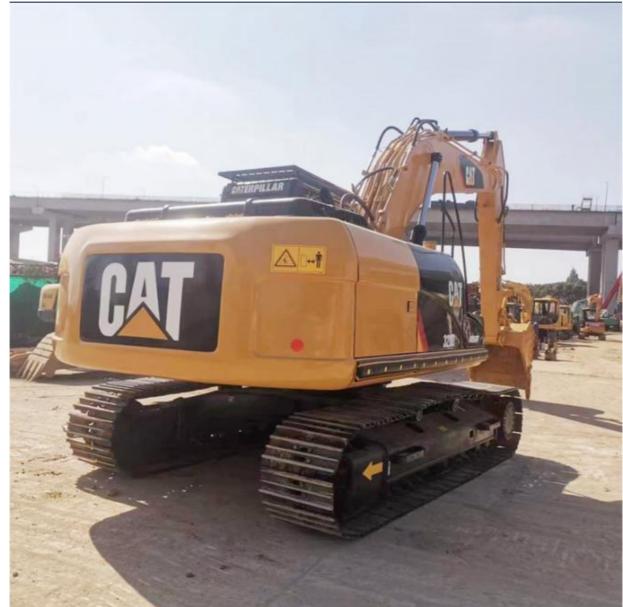

## Used CAT 320D Excavator 20 Ton from Japan in Good Condition with 1000 Working Hours

## **Product Specification**

• Showroom Location: None • Operating Weight: 21000 KG 1.0 M<sup>3</sup> Bucket Capacity: • Machine Weight: 20000 KG • Hydraulic Cylinder Brand: Original • Hydraulic Pump Brand: Original • Hydraulic Valve Brand: Original Engine Brand: Caterpillar 112 KW • Power: • Machinery Test Report: Provided • Video Outgoing-inspection: Provided Core Components: Pressure Vessel, Motor, Bearing, Gear, Pump, Gearbox, Engine, PLC • Year: 2021