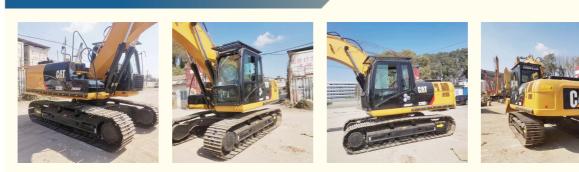

## Used CAT 320D Excavator 20 Ton from Japan in Good Condition with 1000 Working Hours

## **Basic Information**

- Place of Origin:
- Price:
- Packaging Details:
- Supply Ability:

### Japan

- \$31,000.00/units 1-3 units
- Bulk cargo.
  Flat rack.
- 3. Container.
- 100 Unit/Units per Month



## **Product Specification**

• Showroom Location: None • Operating Weight: 21000 KG 1.0 M<sup>3</sup> Bucket Capacity: • Machine Weight: 20000 KG • Hydraulic Cylinder Brand: Original • Hydraulic Pump Brand: Original • Hydraulic Valve Brand: Original Engine Brand: Caterpillar 112 KW • Power: • Machinery Test Report: Provided • Video Outgoing-inspection: Provided Core Components: Pressure Vessel, Motor, Bearing, Gear, Pump, Gearbox, Engine, PLC • Year: 2021

1000



## More Images

Working Hours:





Product Description

# Product Description















# Models Of Excavators We Sell

| Komatsu used<br>excavator  | PC20/PC30/PC35/PC40/PC50/PC55/PC56/PC60/PC70/PC75/PC78/PC10<br>0/PC110/PC120/PC128/PC130/PC138/PC150/PC160/PC200/PC210/PC22<br>0/PC228/PC240/PC270/PC300/PC350/PC360/PC400/PC450/PC460/PC49<br>0/PC650 |
|----------------------------|--------------------------------------------------------------------------------------------------------------------------------------------------------------------------------------------------------|
| Carter used excavator      | CAT303/CAT305/CAT305.5/CAT306/CAT307/CAT308/CAT311/CAT312/C<br>AT313/CAT315/CAT318/CAT320/CAT323/CAT324/CAT325/CAT326/CAT3<br>29/CAT330/CAT336/CAT340/CAT345/CAT349/CAT375                             |
| Doosan u