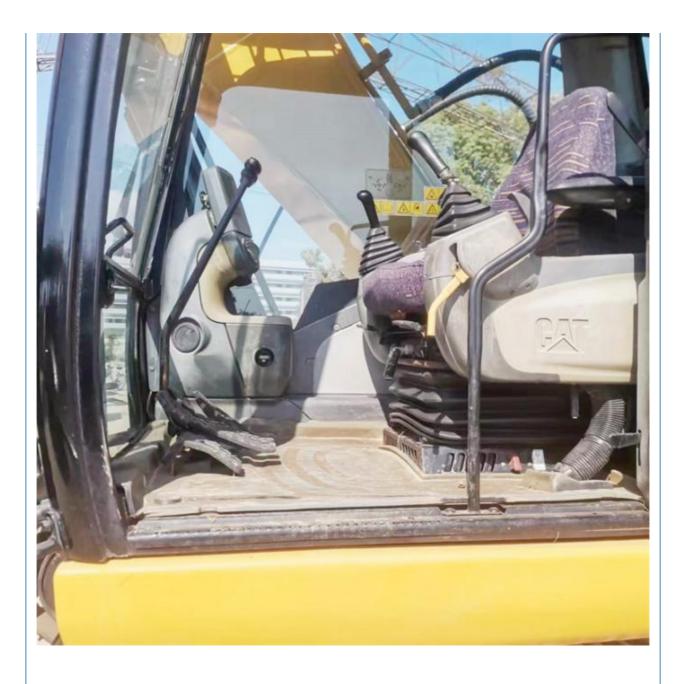

## **Product Specification**

• Showroom Location: None • Operating Weight: 21000 KG 1.0 M<sup>3</sup> Bucket Capacity: • Machine Weight: 20000 KG • Hydraulic Cylinder Brand: Original • Hydraulic Pump Brand: Original • Hydraulic Valve Brand: Original Engine Brand: Caterpillar 112 KW • Power: • Machinery Test Report: Provided • Video Outgoing-inspection: Provided Core Components: Pressure Vessel, Motor, Bearing, Gear, Pump, Gearbox, Engine, PLC • Year: 2021