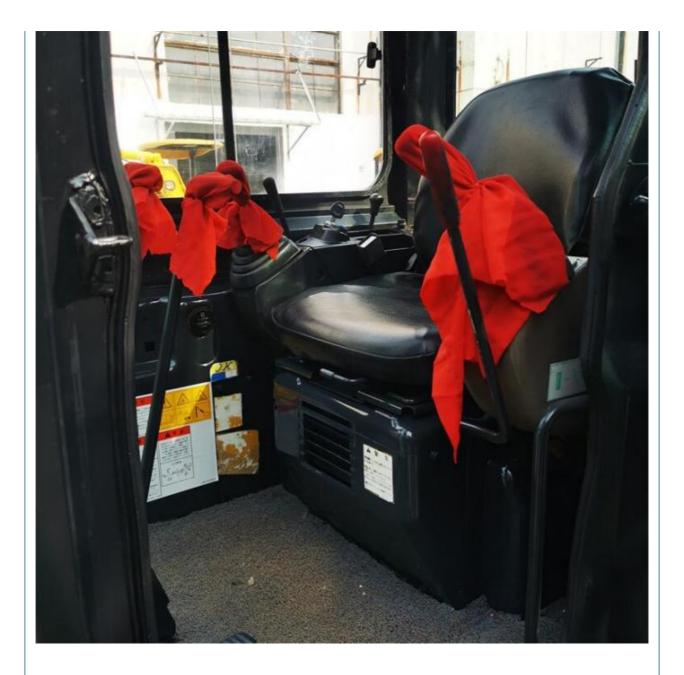

### SK55SR Crawler Excavator Kobelco 5ton Mini Digger with Rubber Track Shoes in Shanghai

# **Basic Information**

- Place of Origin:
- Price:
- Japan \$12,500.00/units 1-3 units

None

5290KG

0.21m<sup>3</sup>

5000 KG

YANMAR

2022

1625



#### **Product Specification**

- Showroom Location:
- Operating Weight:
- Bucket Capacity:
- Machine Weight:
- Hydraulic Cylinder Brand: Original
- Hydraulic Pump Brand: Original • Hydraulic Valve Brand: Original
- . Engine Brand:
- Power:
- 28.3KW • Machinery Test Report: Provided
- Video Outgoing-inspection: Provided
- Core Components: Pressure Vessel, Motor, Bearing, Pump, Gearbox, Engine, PLC
- Year:
- Working Hours:



#### More Images









#### Product Description

## Products Description





















#### Models Of Excavators We Sell

| Komatsu used<br>excavator  | PC20/PC30/PC35/PC40/PC50/PC55/PC56/PC60/PC70/PC75/PC78/PC100/PC1<br>10/PC120/PC128/PC130/PC138/PC150/PC160/PC200/PC210/PC220/PC228/PC<br>240/PC270/PC300/PC350/PC360/PC400/PC450/PC460/PC490/PC650 |
|----------------------------|----------------------------------------------------------------------------------------------------------------------------------------------------------------------------------------------------|
| Carter used excavator      | CAT303/CAT305/CAT305.5/CAT306/CAT307/CAT308/CAT311/CAT312/CAT313<br>/CAT315/CAT318/CAT320/CAT323/CAT324/CAT325/CAT326/CAT329/CAT330/<br>CAT336/CAT340/CAT345/CAT349/CAT375                         |
| Doosan used<br>excavator   | DH(DX)35/55/60/70/75/80/150/200/215/220/22