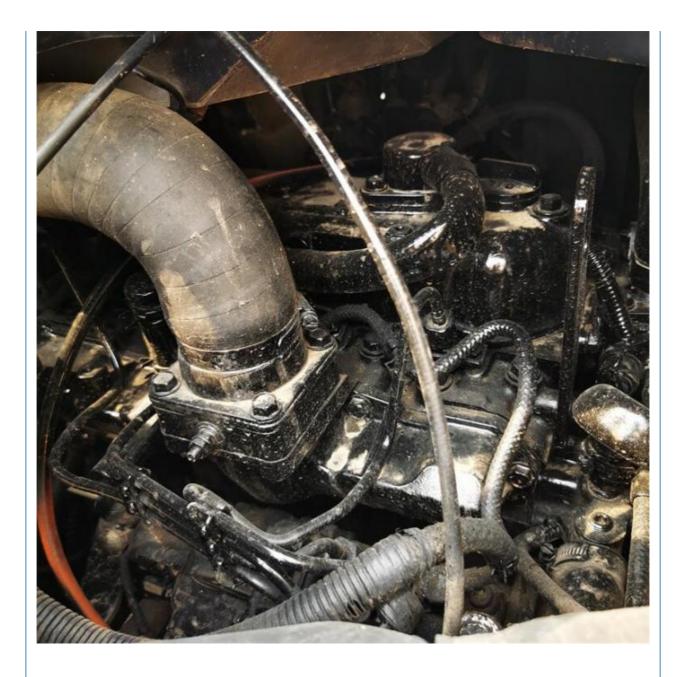

### SK55SR Crawler Excavator Kobelco 5ton Mini Digger with Rubber Track Shoes in Shanghai

# **Basic Information**

- Place of Origin:
- Price:
- Japan \$12,500.00/units 1-3 units

None

5290KG

0.21m<sup>3</sup>

5000 KG

YANMAR

2022

1625



#### **Product Specification**

- Showroom Location:
- Operating Weight:
- Bucket Capacity:
- Machine Weight:
- Hydraulic Cylinder Brand: Original
- Hydraulic Pump Brand: Original • Hydraulic Valve Brand: Original
- . Engine Brand:
- Power:
- 28.3KW • Machinery Test Report: Provided
- Video Outgoing-inspection: Provided
- Core Components: Pressure Vessel, Motor, Bearing, Pump, Gearbox, Engine, PLC
- Year:
- Working Hours:



#### More Images









#### Product Description

## Products Description





















#### Models Of Excavators We Sell

| Komatsu used<br>excavator  | PC20/PC30/PC35/PC40/PC50/PC55/PC56/PC60/PC70/PC75/PC78/PC100/PC1<br>10/PC120/PC128/PC130/PC138/PC150/PC160/PC200/PC210/PC220/PC228/PC<br>240/PC270/PC300/PC350/PC360/PC400/PC450/PC460/PC490/PC650 |
|----------------------------|----------------------------------------------------------------------------------------------------------------------------------------------------------------------------------------------------|
| Carter used excavator      | CAT303/CAT305/CAT305.5/CAT306/CAT307/CAT308/CAT311/CAT312/CAT313<br>/CAT315/CAT318/CAT320/CAT323/CAT324/CAT325/CAT326/CAT329/CAT330/<br>CAT336/CAT340/CAT345/CAT349/CAT375                         |
| Doosan used<br>excavator   | DH(DX)35/55/60/70/75/80/150/200/215/220/225/23