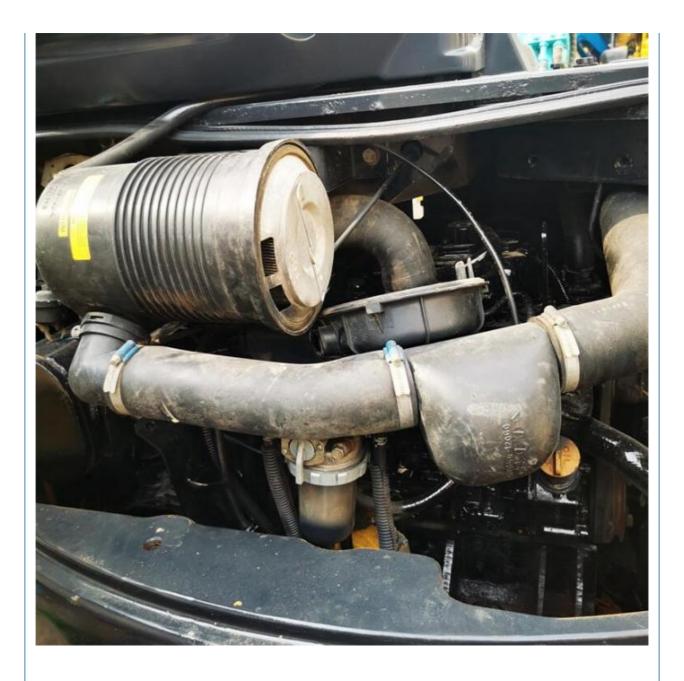

### SK55SR Crawler Excavator Kobelco 5ton Mini Digger with Rubber Track Shoes in Shanghai

# **Basic Information**

- Place of Origin:
- Price:
- Japan \$12,500.00/units 1-3 units

None

5290KG

0.21m<sup>3</sup>

5000 KG

YANMAR

2022

1625



#### **Product Specification**

- Showroom Location:
- Operating Weight:
- Bucket Capacity:
- Machine Weight:
- Hydraulic Cylinder Brand: Original
- Hydraulic Pump Brand: Original • Hydraulic Valve Brand: Original
- . Engine Brand:
- Power:
- 28.3KW • Machinery Test Report: Provided
- Video Outgoing-inspection: Provided
- Core Components: Pressure Vessel, Motor, Bearing, Pump, Gearbox, Engine, PLC
- Year:
- Working Hours:



#### More Images









#### Product Description

## Products Description





















#### Models Of Excavators We Sell

| Komatsu used<br>excavator  | PC20/PC30/PC35/PC40/PC50/PC55/PC56/PC60/PC70/PC75/PC78/PC100/PC1<br>10/PC120/PC128/PC130/PC138/PC150/PC160/PC200/PC210/PC220/PC228/PC<br>240/PC270/PC300/PC350/PC360/PC400/PC450/PC460/PC490/PC650 |
|----------------------------|----------------------------------------------------------------------------------------------------------------------------------------------------------------------------------------------------|
| Carter used excavator      | CAT303/CAT305/CAT305.5/CAT306/CAT307/CAT308/CAT311/CAT312/CAT313<br>/CAT315/CAT318/CAT320/CAT323/CAT324/CAT325/CAT326/CAT329/CAT330/<br>CAT336/CAT340/CAT345/CAT349/CAT375                         |
| Doosan used<br>excavator   | DH(DX)35/55/60/70/75/80/150/200/215/220/225/