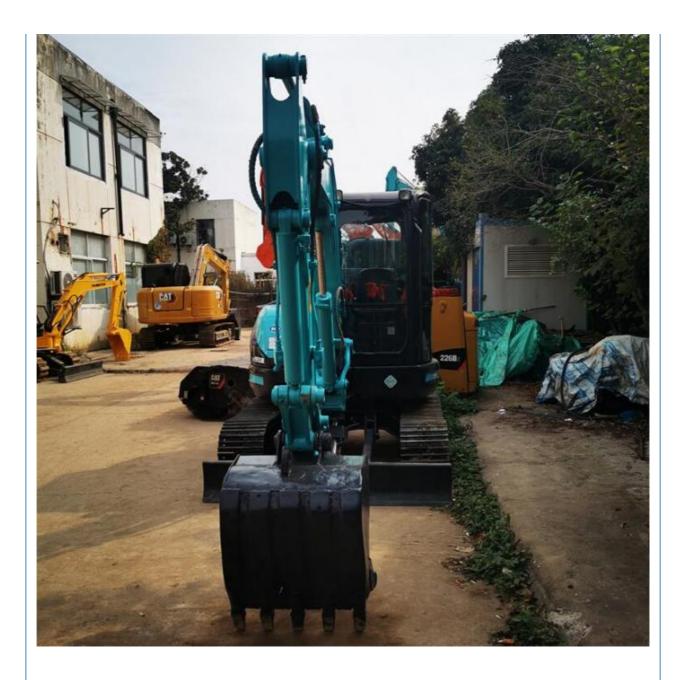

### SK55SR Crawler Excavator Kobelco 5ton Mini Digger with Rubber Track Shoes in Shanghai

# **Basic Information**

- Place of Origin:
- Price:
- Japan \$12,500.00/units 1-3 units

None

5290KG

0.21m<sup>3</sup>

5000 KG

YANMAR

2022

1625



#### **Product Specification**

- Showroom Location:
- Operating Weight:
- Bucket Capacity:
- Machine Weight:
- Hydraulic Cylinder Brand: Original
- Hydraulic Pump Brand: Original • Hydraulic Valve Brand: Original
- . Engine Brand:
- Power:
- 28.3KW • Machinery Test Report: Provided
- Video Outgoing-inspection: Provided
- Core Components: Pressure Vessel, Motor, Bearing, Pump, Gearbox, Engine, PLC
- Year:
- Working Hours:



#### More Images









#### Product Description

## Products Description





















#### Models Of Excavators We Sell

| Komatsu used<br>excavator  | PC20/PC30/PC35/PC40/PC50/PC55/PC56/PC60/PC70/PC75/PC78/PC100/PC1<br>10/PC120/PC128/PC130/PC138/PC150/PC160/PC200/PC210/PC220/PC228/PC<br>240/PC270/PC300/PC350/PC360/PC400/PC450/PC460/PC490/PC650 |
|----------------------------|----------------------------------------------------------------------------------------------------------------------------------------------------------------------------------------------------|
| Carter used excavator      | CAT303/CAT305/CAT305.5/CAT306/CAT307/CAT308/CAT311/CAT312/CAT313<br>/CAT315/CAT318/CAT320/CAT323/CAT324/CAT325/CAT326/CAT329/CAT330/<br>CAT336/CAT340/CAT345/CAT349/CAT375                         |
| Doosan used<br>excavator   | DH(DX)35/55/60/70/75/80/150/200/215/