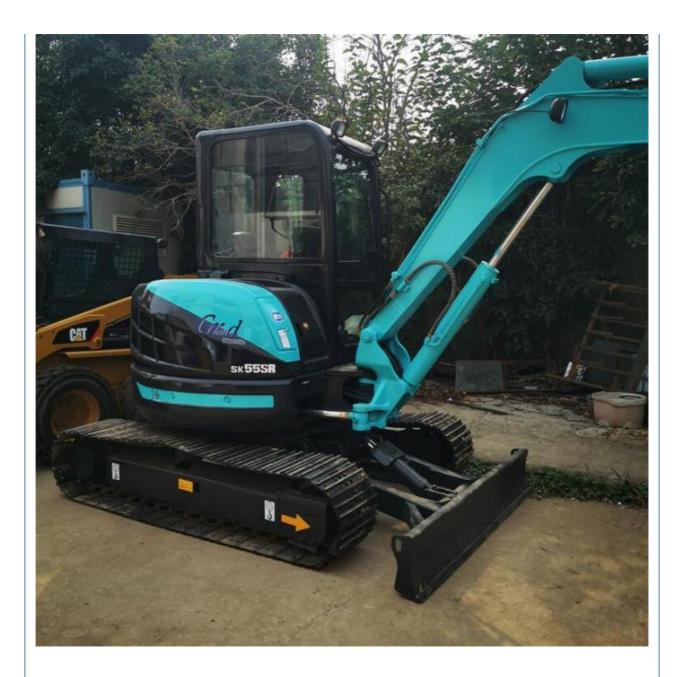

### SK55SR Crawler Excavator Kobelco 5ton Mini Digger with Rubber Track Shoes in Shanghai

#### **Product Specification**

- Showroom Location:
- Operating Weight:
- Bucket Capacity:
- Machine Weight:
- Hydraulic Cylinder Brand: Original
- Hydraulic Pump Brand: Original • Hydraulic Valve Brand: Original
- . Engine Brand:
- Power:
- 28.3KW • Machinery Test Report: Provided
- Video Outgoing-inspection: Provided
- Core Components: Pressure Vessel, Motor, Bearing, Pump, Gearbox, Engine, PLC
- Year:
- Working Hours: