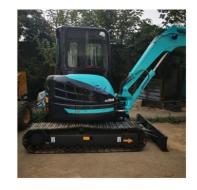

### SK55SR Crawler Excavator Kobelco 5ton Mini Digger with Rubber Track Shoes in Shanghai

#### **Product Specification**

- Showroom Location:
- Operating Weight:
- Bucket Capacity:
- Machine Weight:
- Hydraulic Cylinder Brand: Original
- Hydraulic Pump Brand: Original • Hydraulic Valve Brand: Original
- . Engine Brand:
- Power:
- 28.3KW • Machinery Test Report: Provided
- Video Outgoing-inspection: Provided
- Core Components: Pressure Vessel, Motor, Bearing, Pump, Gearbox, Engine, PLC
- Year:
- Working Hours: