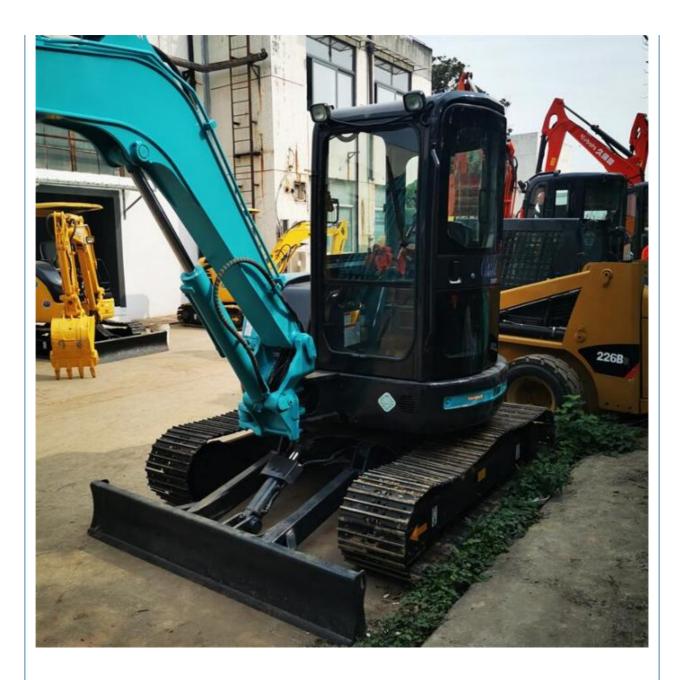

### SK55SR Crawler Excavator Kobelco 5ton Mini Digger with Rubber Track Shoes in Shanghai

# **Basic Information**

- Place of Origin:
- Price:
- Japan \$12,500.00/units 1-3 units

None

5290KG

0.21m<sup>3</sup>

5000 KG

YANMAR

2022

1625



#### **Product Specification**

- Showroom Location:
- Operating Weight:
- Bucket Capacity:
- Machine Weight:
- Hydraulic Cylinder Brand: Original
- Hydraulic Pump Brand: Original • Hydraulic Valve Brand: Original
- . Engine Brand:
- Power:
- 28.3KW • Machinery Test Report: Provided
- Video Outgoing-inspection: Provided
- Core Components: Pressure Vessel, Motor, Bearing, Pump, Gearbox, Engine, PLC
- Year:
- Working Hours:



#### More Images









#### Product Description

## Products Description





















#### Models Of Excavators We Sell

| Komatsu used<br>excavator  | PC20/PC30/PC35/PC40/PC50/PC55/PC56/PC60/PC70/PC75/PC78/PC100/PC1<br>10/PC120/PC128/PC130/PC138/PC150/PC160/PC200/PC210/PC220/PC228/PC<br>240/PC270/PC300/PC350/PC360/PC400/PC450/PC460/PC490/PC650 |
|----------------------------|----------------------------------------------------------------------------------------------------------------------------------------------------------------------------------------------------|
| Carter used excavator      | CAT303/CAT305/CAT305.5/CAT306/CAT307/CAT308/CAT311/CAT312/CAT313<br>/CAT315/CAT318/CAT320/CAT323/CAT324/CAT325/CAT326/CAT329/CAT330/<br>CAT336/CAT340/CAT345/CAT349/CAT375                         |
| Doosan used<br>excavator   | DH(DX)35/55/60/70/75/80/150/200/215/22