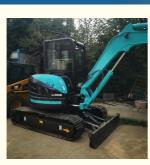

### SK55SR Crawler Excavator Kobelco 5ton Mini Digger with Rubber Track Shoes in Shanghai

#### **Product Specification**

- Showroom Location:
- Operating Weight:
- Bucket Capacity:
- Machine Weight:
- Hydraulic Cylinder Brand: Original
- Hydraulic Pump Brand: Original • Hydraulic Valve Brand: Original
- . Engine Brand:
- Power:
- 28.3KW • Machinery Test Report: Provided
- Video Outgoing-inspection: Provided
- Core Components: Pressure Vessel, Motor, Bearing, Pump, Gearbox, Engine, PLC
- Year:
- Working Hours: