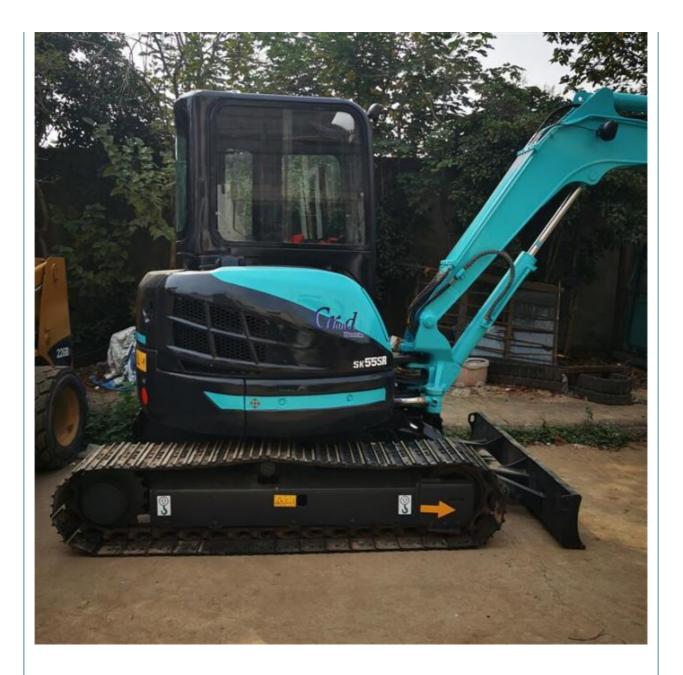

### SK55SR Crawler Excavator Kobelco 5ton Mini Digger with Rubber Track Shoes in Shanghai

#### **Product Specification**

- Showroom Location:
- Operating Weight:
- Bucket Capacity:
- Machine Weight:
- Hydraulic Cylinder Brand: Original
- Hydraulic Pump Brand: Original • Hydraulic Valve Brand: Original
- . Engine Brand:
- Power:
- 28.3KW • Machinery Test Report: Provided
- Video Outgoing-inspection: Provided
- Core Components: Pressure Vessel, Motor, Bearing, Pump, Gearbox, Engine, PLC
- Year:
- Working Hours: