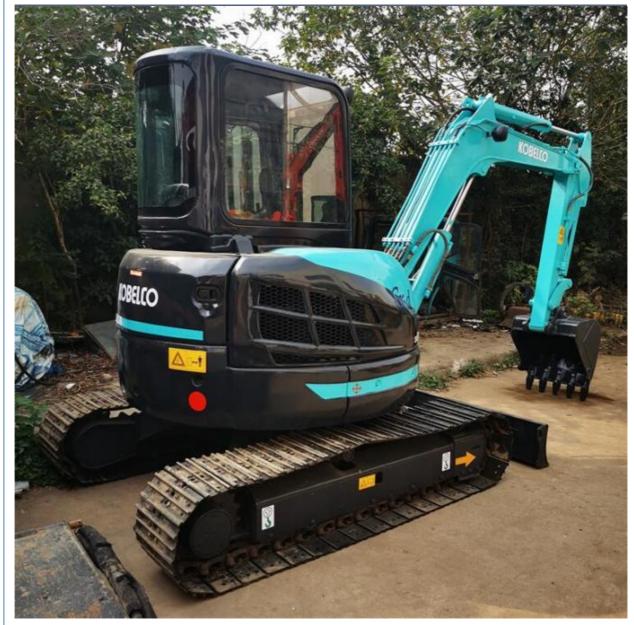

### SK55SR Crawler Excavator Kobelco 5ton Mini Digger with Rubber Track Shoes in Shanghai

#### **Product Specification**

- Showroom Location:
- Operating Weight:
- Bucket Capacity:
- Machine Weight:
- Hydraulic Cylinder Brand: Original
- Hydraulic Pump Brand: Original • Hydraulic Valve Brand: Original
- . Engine Brand:
- Power:
- 28.3KW • Machinery Test Report: Provided
- Video Outgoing-inspection: Provided
- Core Components: Pressure Vessel, Motor, Bearing, Pump, Gearbox, Engine, PLC
- Year:
- Working Hours: