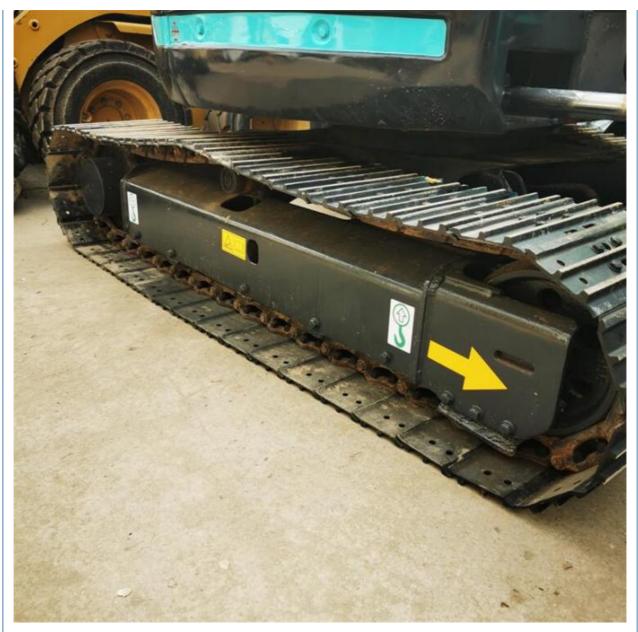

### SK55SR Crawler Excavator Kobelco 5ton Mini Digger with Rubber Track Shoes in Shanghai

# **Basic Information**

- Place of Origin:
- Price:
- Japan \$12,500.00/units 1-3 units

None

5290KG

0.21m<sup>3</sup>

5000 KG

YANMAR

2022

1625



#### **Product Specification**

- Showroom Location:
- Operating Weight:
- Bucket Capacity:
- Machine Weight:
- Hydraulic Cylinder Brand: Original
- Hydraulic Pump Brand: Original • Hydraulic Valve Brand: Original
- . Engine Brand:
- Power:
- 28.3KW • Machinery Test Report: Provided
- Video Outgoing-inspection: Provided
- Core Components: Pressure Vessel, Motor, Bearing, Pump, Gearbox, Engine, PLC
- Year:
- Working Hours:



#### More Images









#### Product Description

## Products Description





















#### Models Of Excavators We Sell

| Komatsu used<br>excavator  | PC20/PC30/PC35/PC40/PC50/PC55/PC56/PC60/PC70/PC75/PC78/PC100/PC1<br>10/PC120/PC128/PC130/PC138/PC150/PC160/PC200/PC210/PC220/PC228/PC<br>240/PC270/PC300/PC350/PC360/PC400/PC450/PC460/PC490/PC650 |
|----------------------------|----------------------------------------------------------------------------------------------------------------------------------------------------------------------------------------------------|
| Carter used excavator      | CAT303/CAT305/CAT305.5/CAT306/CAT307/CAT308/CAT311/CAT312/CAT313<br>/CAT315/CAT318/CAT320/CAT323/CAT324/CAT325/CAT326/CAT329/CAT330/<br>CAT336/CAT340/CAT345/CAT349/CAT375                         |
| Doosan used<br>excavator   | DH(DX)35/55/60/70/75/80/150/200/215/220/225/235/