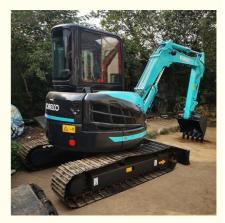

### SK55SR Crawler Excavator Kobelco 5ton Mini Digger with Rubber Track Shoes in Shanghai

#### **Product Specification**

- Showroom Location:
- Operating Weight:
- Bucket Capacity:
- Machine Weight:
- Hydraulic Cylinder Brand: Original
- Hydraulic Pump Brand: Original • Hydraulic Valve Brand: Original
- . Engine Brand:
- Power:
- 28.3KW • Machinery Test Report: Provided
- Video Outgoing-inspection: Provided
- Core Components: Pressure Vessel, Motor, Bearing, Pump, Gearbox, Engine, PLC
- Year:
- Working Hours: