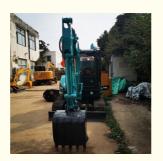

### SK55SR Crawler Excavator Kobelco 5ton Mini Digger with Rubber Track Shoes in Shanghai

#### **Product Specification**

- Showroom Location:
- Operating Weight:
- Bucket Capacity:
- Machine Weight:
- Hydraulic Cylinder Brand: Original
- Hydraulic Pump Brand: Original • Hydraulic Valve Brand: Original
- . Engine Brand:
- Power:
- 28.3KW • Machinery Test Report: Provided
- Video Outgoing-inspection: Provided
- Core Components: Pressure Vessel, Motor, Bearing, Pump, Gearbox, Engine, PLC
- Year:
- Working Hours: