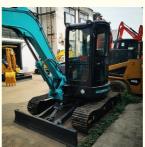

### SK55SR Crawler Excavator Kobelco 5ton Mini Digger with Rubber Track Shoes in Shanghai

#### **Product Specification**

- Showroom Location:
- Operating Weight:
- Bucket Capacity:
- Machine Weight:
- Hydraulic Cylinder Brand: Original
- Hydraulic Pump Brand: Original • Hydraulic Valve Brand: Original
- . Engine Brand:
- Power:
- 28.3KW • Machinery Test Report: Provided
- Video Outgoing-inspection: Provided
- Core Components: Pressure Vessel, Motor, Bearing, Pump, Gearbox, Engine, PLC
- Year:
- Working Hours: