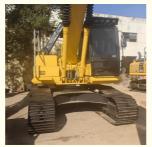

# Good Health and Original Hydraulic Valve Japan Used Komatsu PC200-8 **Crawler Excavator**

#### **Product Specification**

Showroom Location: None · Operating Weight: 20150KG 0.8m<sup>3</sup> . Bucket Capacity: · Machine Weight: 20000 KG • Hydraulic Cylinder Brand: Original • Hydraulic Pump Brand: Original Hydraulic Valve Brand: Original Cummins . Engine Brand: 103KW • Power: • Machinery Test Report: Provided • Video Outgoing-inspection: Provided