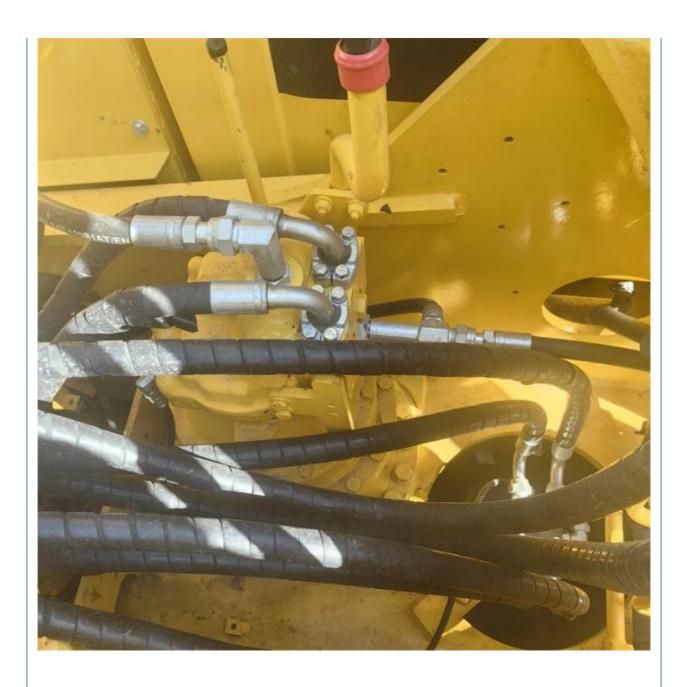

#### **Product Specification**

Showroom Location: None · Operating Weight: 20150KG 0.8m<sup>3</sup> . Bucket Capacity: · Machine Weight: 20000 KG • Hydraulic Cylinder Brand: Original • Hydraulic Pump Brand: Original Hydraulic Valve Brand: Original Cummins . Engine Brand: 103KW • Power: • Machinery Test Report: Provided • Video Outgoing-inspection: Provided

#### More Images