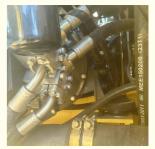

#### **Product Specification**

Showroom Location: None · Operating Weight: 20150KG 0.8m<sup>3</sup> . Bucket Capacity: · Machine Weight: 20000 KG • Hydraulic Cylinder Brand: Original • Hydraulic Pump Brand: Original Hydraulic Valve Brand: Original Cummins . Engine Brand: 103KW • Power: • Machinery Test Report: Provided • Video Outgoing-inspection: Provided