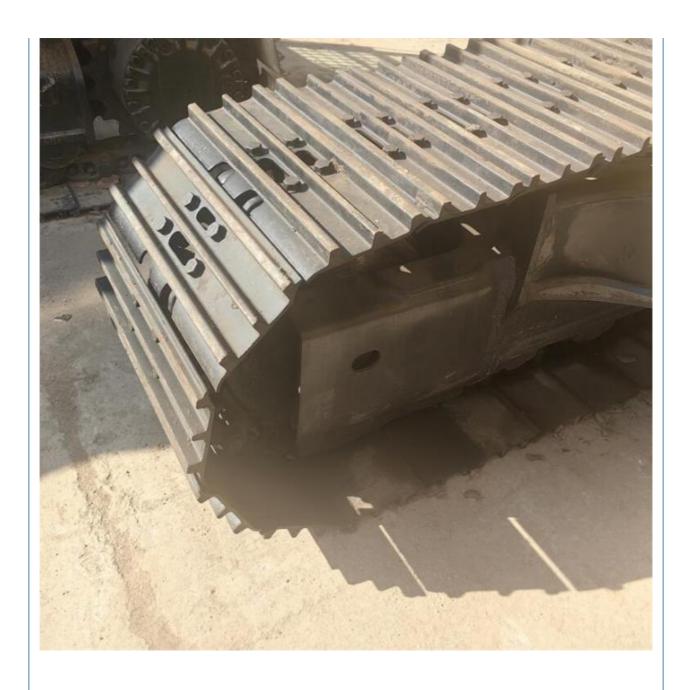

#### **Product Specification**

Showroom Location: None · Operating Weight: 20150KG 0.8m<sup>3</sup> . Bucket Capacity: · Machine Weight: 20000 KG • Hydraulic Cylinder Brand: Original • Hydraulic Pump Brand: Original Hydraulic Valve Brand: Original Cummins . Engine Brand: 103KW • Power: • Machinery Test Report: Provided • Video Outgoing-inspection: Provided