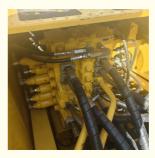

#### **Product Specification**

Showroom Location: None · Operating Weight: 20150KG 0.8m<sup>3</sup> . Bucket Capacity: · Machine Weight: 20000 KG • Hydraulic Cylinder Brand: Original • Hydraulic Pump Brand: Original Hydraulic Valve Brand: Original Cummins . Engine Brand: 103KW • Power: • Machinery Test Report: Provided • Video Outgoing-inspection: Provided