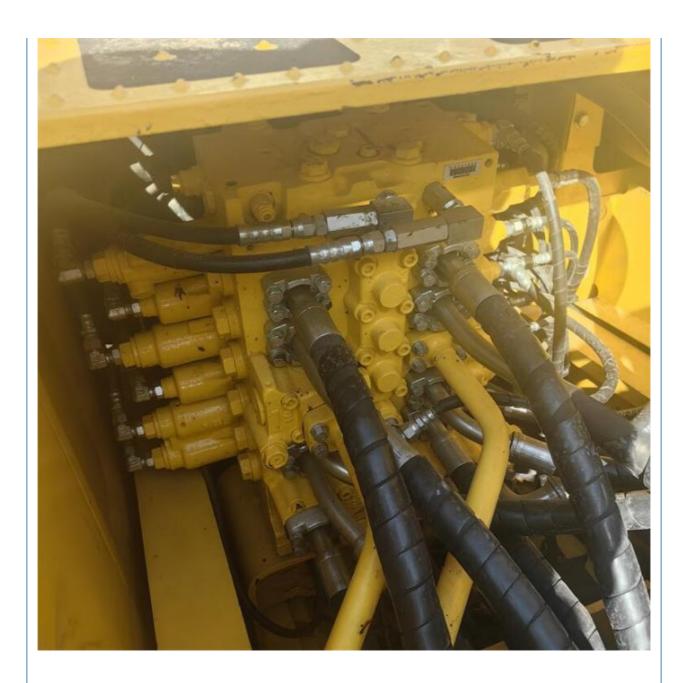

#### **Product Specification**

Showroom Location: None · Operating Weight: 20150KG 0.8m<sup>3</sup> . Bucket Capacity: · Machine Weight: 20000 KG • Hydraulic Cylinder Brand: Original • Hydraulic Pump Brand: Original Hydraulic Valve Brand: Original Cummins . Engine Brand: 103KW • Power: • Machinery Test Report: Provided • Video Outgoing-inspection: Provided

#### More Images