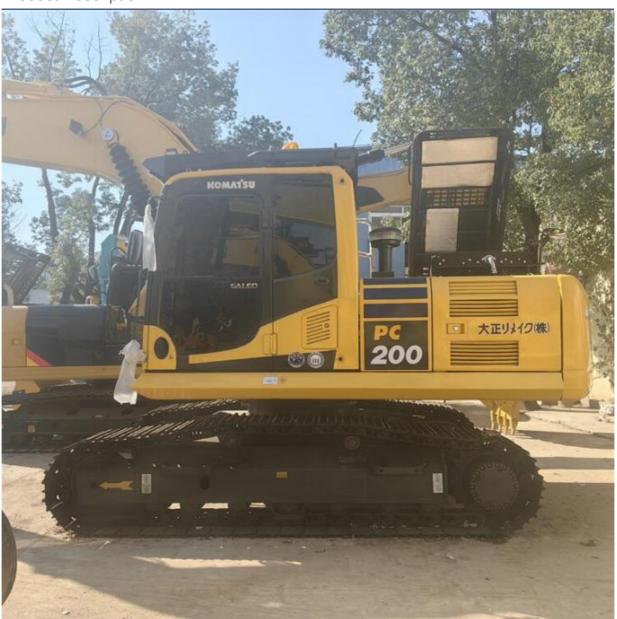

# Good Health and Original Hydraulic Valve Japan Used Komatsu PC200-8 **Crawler Excavator**

#### **Product Specification**

Showroom Location: None · Operating Weight: 20150KG 0.8m<sup>3</sup> . Bucket Capacity: · Machine Weight: 20000 KG • Hydraulic Cylinder Brand: Original • Hydraulic Pump Brand: Original Hydraulic Valve Brand: Original Cummins . Engine Brand: 103KW • Power: • Machinery Test Report: Provided • Video Outgoing-inspection: Provided