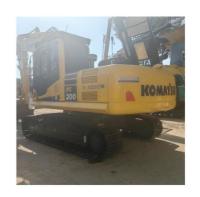

# Good Health and Original Hydraulic Valve Japan Used Komatsu PC200-8 **Crawler Excavator**

#### **Product Specification**

Showroom Location: None · Operating Weight: 20150KG 0.8m<sup>3</sup> . Bucket Capacity: · Machine Weight: 20000 KG • Hydraulic Cylinder Brand: Original • Hydraulic Pump Brand: Original Hydraulic Valve Brand: Original Cummins . Engine Brand: 103KW • Power: • Machinery Test Report: Provided • Video Outgoing-inspection: Provided