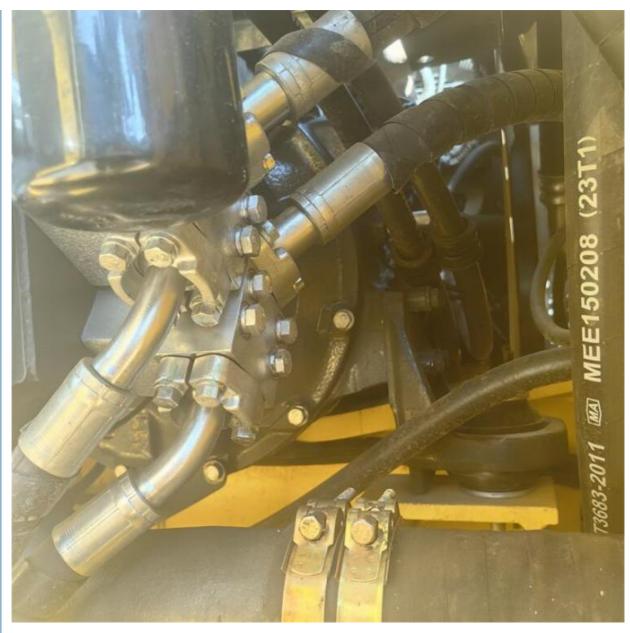

er Excavator**

#### **Basic Information**

. Place of Origin: Japan

• Price: \$32,000.00/units 1-3 units

 Packaging Details: 1. Bulk cargo.

2. Flat rack.

3. Container.

100 Unit/Units per Month . Supply Ability:



#### **Product Specification**

Showroom Location: None · Operating Weight: 20150KG 0.8m<sup>3</sup> . Bucket Capacity: · Machine Weight: 20000 KG • Hydraulic Cylinder Brand: Original • Hydraulic Pump Brand: Original Hydraulic Valve Brand: Original Cummins . Engine Brand: 103KW • Power: • Machinery Test Report: Provided • Video Outgoing-inspection: Provided

Core Components: Pressure Vessel, Motor, Bearing, Gear,

Pump, Gearbox, Engine, PLC

· Year: 2023 . Working Hours: 586



#### More Images









### Product Description

## **Product Description**





















#### Models Of Excavators We Sell

Carter used excavator

Kubota used excavator

0/PC110/PC120/PC128/PC130/PC138/PC150/PC160/PC200/PC210/PC22 Komatsu used 0/PC228/PC240/PC270/PC300/PC350/PC360/PC400/PC450/PC460/PC49 excavator 0/PC650

CAT303/CAT305/CAT305.5/CAT306/CAT307/CAT308/CAT311/CAT312/C AT313/CAT315/CAT318/CAT320/CAT323/CAT324/CAT325/CAT326/CAT3 29/CAT330/CAT336/CAT340/CAT345/CAT349/CAT375

PC20/PC30/PC35/PC40/PC50/PC55/PC56/PC60/PC70/PC75/PC78/PC10

DH(DX)35/55/60/70/75/80/150/200/215/220/225/235/260/300/350/370/420/ Doosan used excavator 500/530

SY16/SY35/SY55/SY60/SY65/SY75/SY85/SY95/SY115/SY135/SY155/SY Sany used excavator 205/SY215/SY235/SY265/SY305/SY335/SY365

EX50/EX55/EX60/EX100/EX120/EX200/ZX50/ZX55/ZX60/ZX70/ZX75/ZX1

20/ZX125/ZX130/ZX135/ZX200/ZX210/ZX230/ZX240/ZX250/