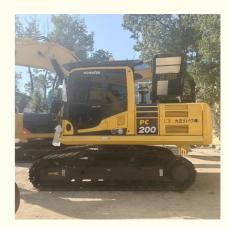

# Good Health and Original Hydraulic Valve Japan Used Komatsu PC200-8 **Crawler Excavator**

#### **Product Specification**

Showroom Location: None · Operating Weight: 20150KG 0.8m<sup>3</sup> . Bucket Capacity: · Machine Weight: 20000 KG • Hydraulic Cylinder Brand: Original • Hydraulic Pump Brand: Original Hydraulic Valve Brand: Original Cummins . Engine Brand: 103KW • Power: • Machinery Test Report: Provided • Video Outgoing-inspection: Provided