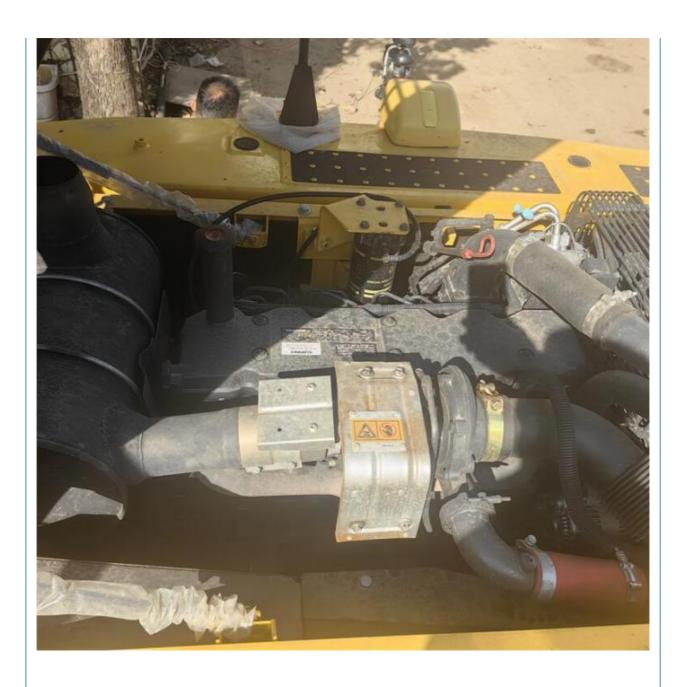

#### **Product Specification**

Showroom Location: None · Operating Weight: 20150KG 0.8m<sup>3</sup> . Bucket Capacity: · Machine Weight: 20000 KG • Hydraulic Cylinder Brand: Original • Hydraulic Pump Brand: Original Hydraulic Valve Brand: Original Cummins . Engine Brand: 103KW • Power: • Machinery Test Report: Provided • Video Outgoing-inspection: Provided

#### More Images