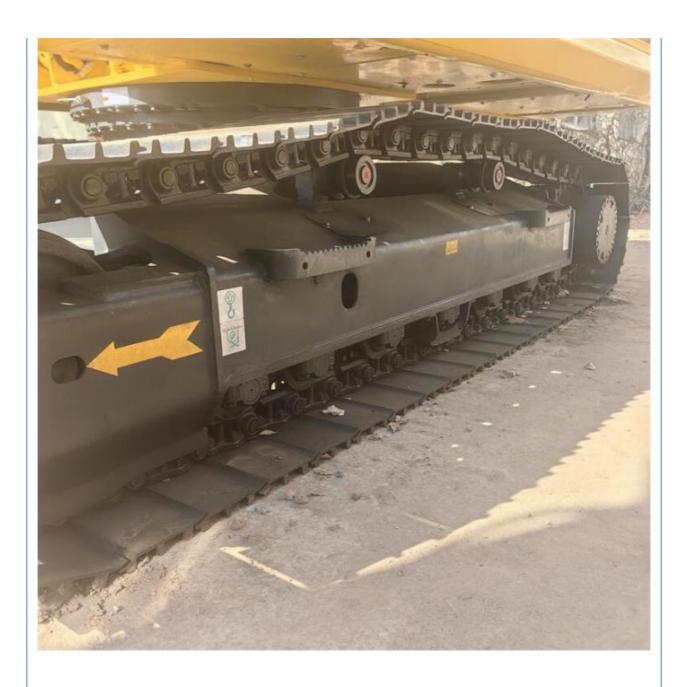

rawler Excavator**

#### **Basic Information**

. Place of Origin: Japan

• Price: \$32,000.00/units 1-3 units

 Packaging Details: 1. Bulk cargo.

2. Flat rack.

3. Container.

100 Unit/Units per Month . Supply Ability:



#### **Product Specification**

Showroom Location: None · Operating Weight: 20150KG 0.8m<sup>3</sup> . Bucket Capacity: · Machine Weight: 20000 KG • Hydraulic Cylinder Brand: Original • Hydraulic Pump Brand: Original Hydraulic Valve Brand: Original Cummins . Engine Brand: 103KW • Power: • Machinery Test Report: Provided • Video Outgoing-inspection: Provided

Core Components: Pressure Vessel, Motor, Bearing, Gear,

Pump, Gearbox, Engine, PLC

· Year: 2023 . Working Hours: 586



#### More Images









### Product Description

## **Product Description**





















#### Models Of Excavators We Sell

Carter used excavator

Kubota used excavator

0/PC110/PC120/PC128/PC130/PC138/PC150/PC160/PC200/PC210/PC22 Komatsu used 0/PC228/PC240/PC270/PC300/PC350/PC360/PC400/PC450/PC460/PC49 excavator 0/PC650

CAT303/CAT305/CAT305.5/CAT306/CAT307/CAT308/CAT311/CAT312/C AT313/CAT315/CAT318/CAT320/CAT323/CAT324/CAT325/CAT326/CAT3 29/CAT330/CAT336/CAT340/CAT345/CAT349/CAT375

PC20/PC30/PC35/PC40/PC50/PC55/PC56/PC60/PC70/PC75/PC78/PC10

DH(DX)35/55/60/70/75/80/150/200/215/220/225/235/260/300/350/370/420/ Doosan used excavator 500/530

SY16/SY35/SY55/SY60/SY65/SY75/SY85/SY95/SY115/SY135/SY155/SY Sany used excavator 205/SY215/SY235/SY265/SY305/SY335/SY365

EX50/EX55/EX60/EX100/EX120/EX200/ZX50/ZX55/ZX60/ZX70/ZX75/ZX1

20/ZX125/ZX130/ZX135/ZX200/ZX210/ZX230/ZX240/ZX