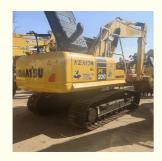

# Good Health and Original Hydraulic Valve Japan Used Komatsu PC200-8 **Crawler Excavator**

#### **Product Specification**

Showroom Location: None · Operating Weight: 20150KG 0.8m<sup>3</sup> . Bucket Capacity: · Machine Weight: 20000 KG • Hydraulic Cylinder Brand: Original • Hydraulic Pump Brand: Original Hydraulic Valve Brand: Original Cummins . Engine Brand: 103KW • Power: • Machinery Test Report: Provided • Video Outgoing-inspection: Provided