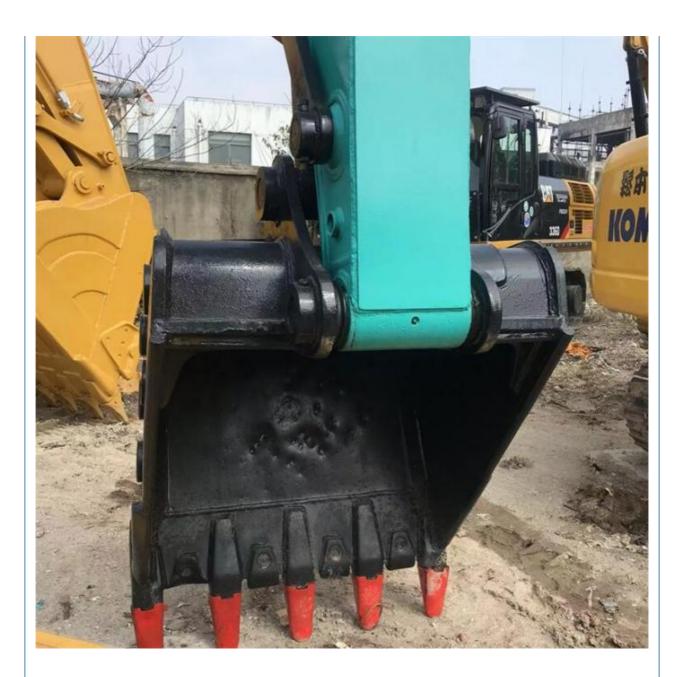

#### **Product Specification**

- Showroom Location:
- Operating Weight:
- Bucket Capacity:
- Machine Weight:
- Hydraulic Cylinder Brand: Original
- Hydraulic Pump Brand: Original Original
- Hydraulic Valve Brand:
- . Engine Brand:
- 114KW • Power:
- Machinery Test Report: Provided
- Video Outgoing-inspection: Provided • Core Components: Pressure Vessel, Motor, Bearing, Pump,
- Year:
- Working Hours:

#### More Images