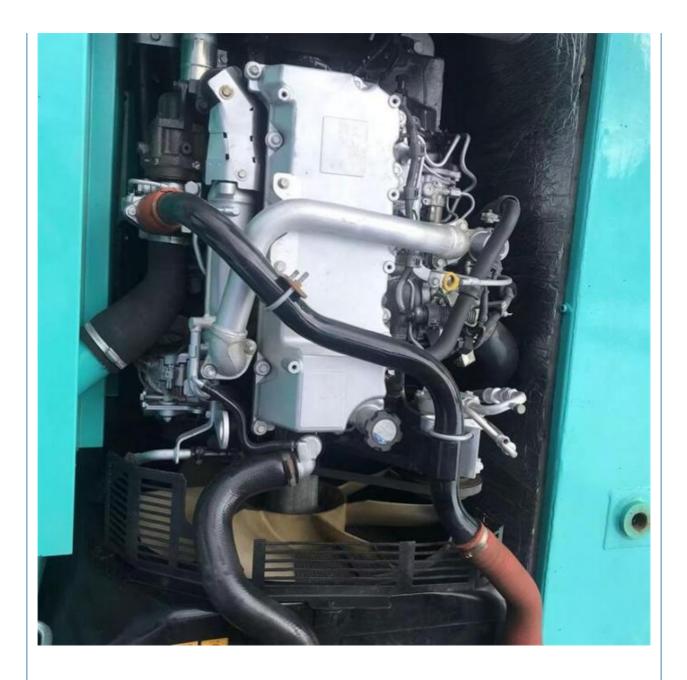

#### **Product Specification**

- Showroom Location:
- Operating Weight:
- Bucket Capacity:
- Machine Weight:
- Hydraulic Cylinder Brand: Original
- Hydraulic Pump Brand: Original Original
- Hydraulic Valve Brand:
- . Engine Brand:
- 114KW • Power:
- Machinery Test Report: Provided
- Video Outgoing-inspection: Provided • Core Components: Pressure Vessel, Motor, Bearing, Pump,
- Year:
- Working Hours:

#### More Images