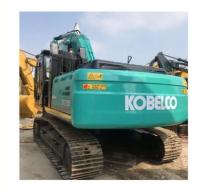

## Original Japan Used Kobelco SK200 Excavator Large Crawler 20ton with **Simple Operation**

#### **Product Specification**

- Showroom Location:
- Operating Weight:
- Bucket Capacity:
- Machine Weight:
- Hydraulic Cylinder Brand: Original
- Hydraulic Pump Brand: Original Original
- Hydraulic Valve Brand:
- . Engine Brand:
- 114KW • Power:
- Machinery Test Report: Provided
- Video Outgoing-inspection: Provided • Core Components: Pressure Vessel, Motor, Bearing, Pump,
- Year:
- Working Hours: