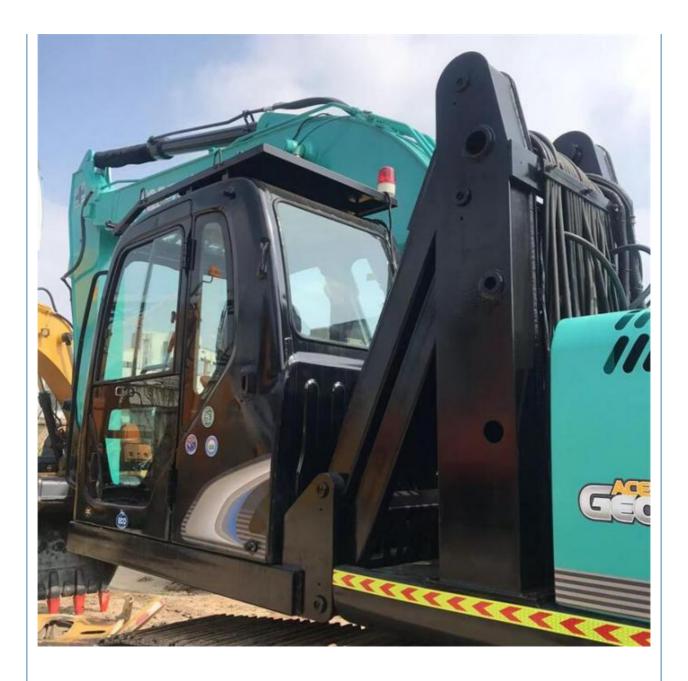

## Original Japan Used Kobelco SK200 Excavator Large Crawler 20ton with **Simple Operation**

### **Basic Information**

- Place of Origin:
- Price:

Japan \$36,000.00/units 1-3 units

None 20600KG

0.8m<sup>3</sup>

HINO

2022

1740

Gearbox, Engine, PLC

20000 KG



#### **Product Specification**

- Showroom Location:
- Operating Weight:
- Bucket Capacity:
- Machine Weight:
- Hydraulic Cylinder Brand: Original
- Hydraulic Pump Brand: Original Original
- Hydraulic Valve Brand:
- . Engine Brand:
- 114KW • Power:
- Machinery Test Report: Provided
- Video Outgoing-inspection: Provided • Core Components: Pressure Vessel, Motor, Bearing, Pump,
- Year:
- Working Hours:



#### More Images























# Models Of Excavators We Sell

| Komatsu used<br>excavator     | PC20/PC30/PC35/PC40/PC50/PC55/PC56/PC60/PC70/PC75/PC78/PC100/PC1<br>10/PC120/PC128/PC130/PC138/PC150/PC160/PC200/PC210/PC220/PC228/PC<br>240/PC270/PC300/PC350/PC360/PC400/PC450/PC460/PC490/PC650 |
|-------------------------------|----------------------------------------------------------------------------------------------------------------------------------------------------------------------------------------------------|
| Carter used<br>excavator      | CAT303/CAT305/CAT305.5/CAT306/CAT307/CAT308/CAT311/CAT312/CAT313<br>/CAT315/CAT318/CAT320/CAT323/CAT324/CAT325/CAT326/CAT329/CAT330/<br>CAT336/CAT340/CAT345/CAT349/CAT375                         |
| Doosan used<br>excavator      | DH(DX)35/55/60/70/75/80/150/200/215