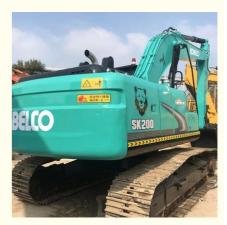

## Original Japan Used Kobelco SK200 Excavator Large Crawler 20ton with **Simple Operation**

#### **Product Specification**

- Showroom Location:
- Operating Weight:
- Bucket Capacity:
- Machine Weight:
- Hydraulic Cylinder Brand: Original
- Hydraulic Pump Brand: Original Original
- Hydraulic Valve Brand:
- . Engine Brand:
- 114KW • Power:
- Machinery Test Report: Provided
- Video Outgoing-inspection: Provided • Core Components: Pressure Vessel, Motor, Bearing, Pump,
- Year:
- Working Hours: