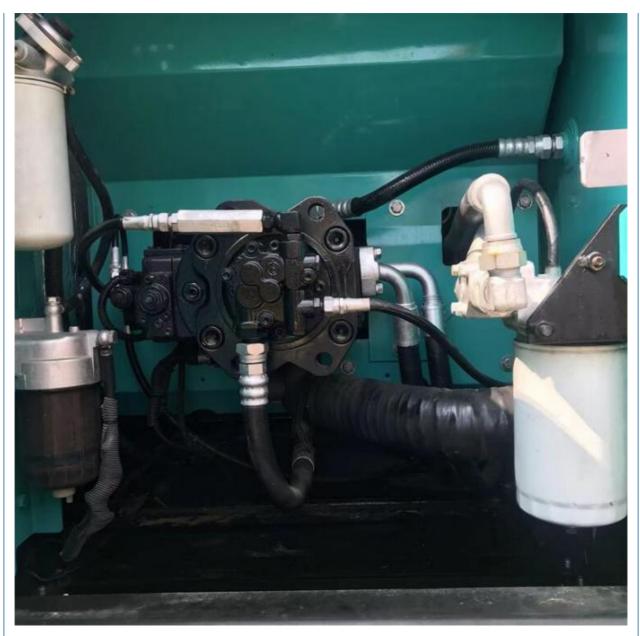

#### **Product Specification**

- Showroom Location:
- Operating Weight:
- Bucket Capacity:
- Machine Weight:
- Hydraulic Cylinder Brand: Original
- Hydraulic Pump Brand: Original Original
- Hydraulic Valve Brand:
- . Engine Brand:
- 114KW • Power:
- Machinery Test Report: Provided
- Video Outgoing-inspection: Provided • Core Components: Pressure Vessel, Motor, Bearing, Pump,
- Year:
- Working Hours: