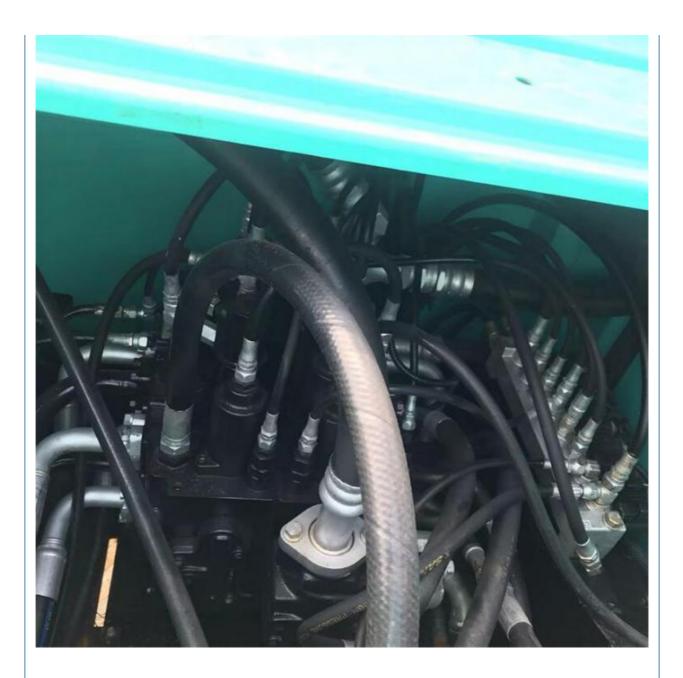

#### **Product Specification**

- Showroom Location:
- Operating Weight:
- Bucket Capacity:
- Machine Weight:
- Hydraulic Cylinder Brand: Original
- Hydraulic Pump Brand: Original Original
- Hydraulic Valve Brand:
- . Engine Brand:
- 114KW • Power:
- Machinery Test Report: Provided
- Video Outgoing-inspection: Provided • Core Components: Pressure Vessel, Motor, Bearing, Pump,
- Year:
- Working Hours:

#### More Images