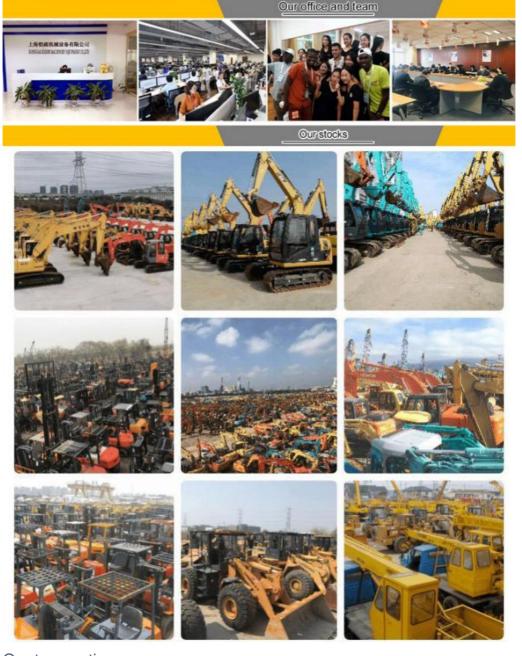

## **Company Profile**

Shanghai Kaishu Machinery Equipment Co., Ltd was established in 2017, we have our own factory which covers an area of 67,000 square meters, with 200 employees. As a leading used excavator supplier in China, Shanghai Kaishu Machinery Equipment Co., Ltd has numerous construction machinery. Our teams are composed of a purchasing team, a technical support team, a vehicle-parts supply center, a foreign trade sales team and a quality testing center. Our full range of products include: used excavators, used loaders, used graders, used bulldozers, used forklifts, used cranes and other used construction machinery products. Our engineering machines are mainly from China, the United States, Japan, South Korea and other manufacturing countries, quality assurance is our hallmark. Our machines are sold to many regions at home and abroad, and we have rich export experience. In order to serve our customers better, we deal in three(3) thousand units of construction machinery all year round and ensure delivery within 7-30 days after payment. Our team can serve you around the clock (24/7) and we hope to build a long-term business relationship with you.