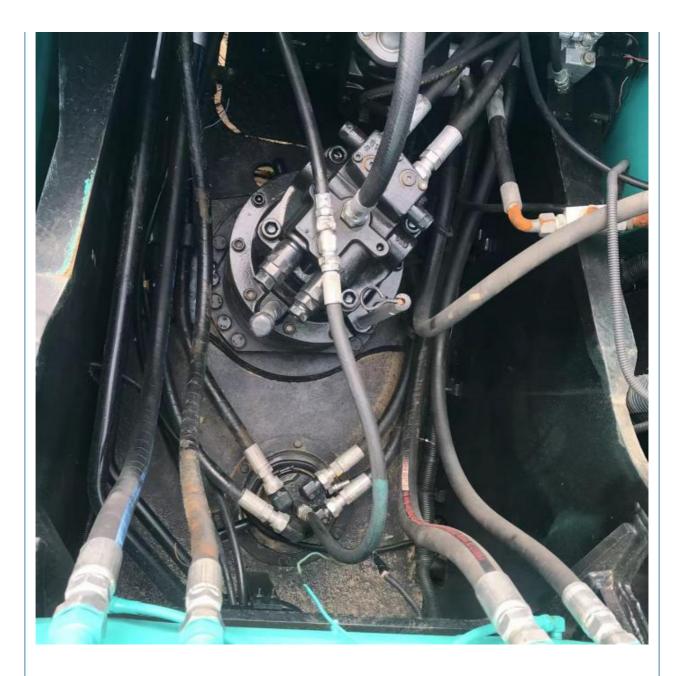

#### **Product Specification**

- Showroom Location:
- Operating Weight:
- Bucket Capacity:
- Machine Weight:
- Hydraulic Cylinder Brand: Original
- Hydraulic Pump Brand: Original Original
- Hydraulic Valve Brand:
- . Engine Brand:
- 114KW • Power:
- Machinery Test Report: Provided
- Video Outgoing-inspection: Provided • Core Components: Pressure Vessel, Motor, Bearing, Pump,
- Year:
- Working Hours:

#### More Images