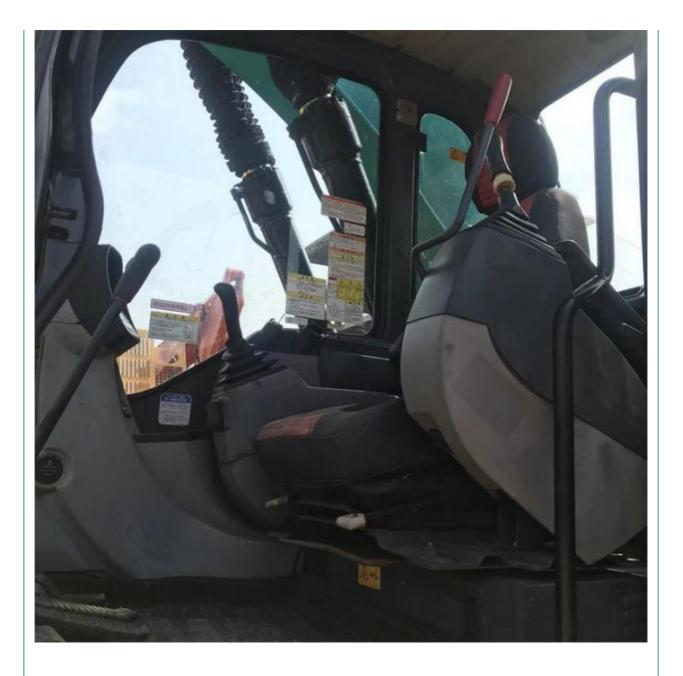

## Original Japan Used Kobelco SK200 Excavator Large Crawler 20ton with **Simple Operation**

### **Basic Information**

- Place of Origin:
- Price:

Japan \$36,000.00/units 1-3 units

None 20600KG

0.8m<sup>3</sup>

HINO

2022

1740

Gearbox, Engine, PLC

20000 KG



#### **Product Specification**

- Showroom Location:
- Operating Weight:
- Bucket Capacity:
- Machine Weight:
- Hydraulic Cylinder Brand: Original
- Hydraulic Pump Brand: Original Original
- Hydraulic Valve Brand:
- . Engine Brand:
- 114KW • Power:
- Machinery Test Report: Provided
- Video Outgoing-inspection: Provided • Core Components: Pressure Vessel, Motor, Bearing, Pump,
- Year:
- Working Hours:



#### More Images























# Models Of Excavators We Sell

| Komatsu used<br>excavator     | PC20/PC30/PC35/PC40/PC50/PC55/PC56/PC60/PC70/PC75/PC78/PC100/PC1<br>10/PC120/PC128/PC130/PC138/PC150/PC160/PC200/PC210/PC220/PC228/PC<br>240/PC270/PC300/PC350/PC360/PC400/PC450/PC460/PC490/PC650 |
|-------------------------------|----------------------------------------------------------------------------------------------------------------------------------------------------------------------------------------------------|
| Carter used<br>excavator      | CAT303/CAT305/CAT305.5/CAT306/CAT307/CAT308/CAT311/CAT312/CAT313<br>/CAT315/CAT318/CAT320/CAT323/CAT324/CAT325/CAT326/CAT329/CAT330/<br>CAT336/CAT340/CAT345/CAT349/CAT375                         |
| Doosan used<br>excavator      | DH(DX)35/55/60/70/75/80/150/200/2