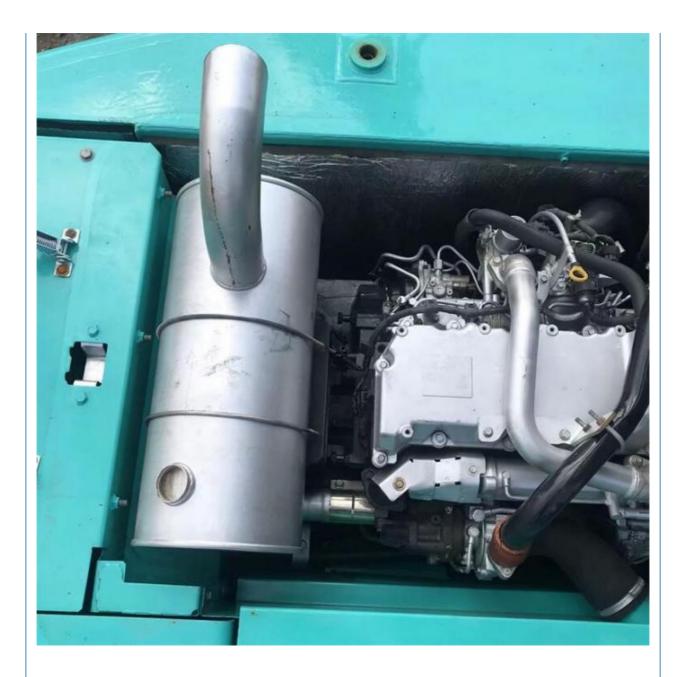

#### **Product Specification**

- Showroom Location:
- Operating Weight:
- Bucket Capacity:
- Machine Weight:
- Hydraulic Cylinder Brand: Original
- Hydraulic Pump Brand: Original Original
- Hydraulic Valve Brand:
- . Engine Brand:
- 114KW • Power:
- Machinery Test Report: Provided
- Video Outgoing-inspection: Provided • Core Components: Pressure Vessel, Motor, Bearing, Pump,
- Year:
- Working Hours:

#### More Images