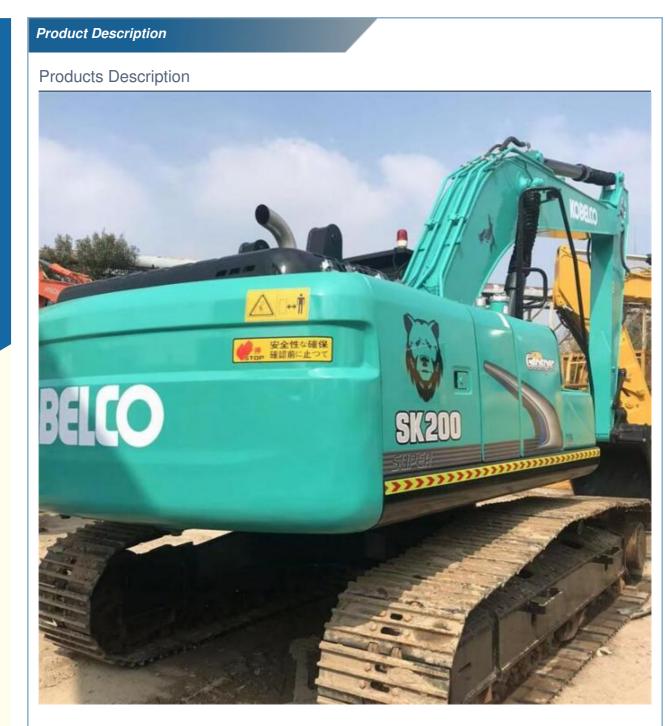

## Original Japan Used Kobelco SK200 Excavator Large Crawler 20ton with **Simple Operation**

#### **Product Specification**

- Showroom Location:
- Operating Weight:
- Bucket Capacity:
- Machine Weight:
- Hydraulic Cylinder Brand: Original
- Hydraulic Pump Brand: Original Original
- Hydraulic Valve Brand:
- . Engine Brand:
- 114KW • Power:
- Machinery Test Report: Provided
- Video Outgoing-inspection: Provided • Core Components: Pressure Vessel, Motor, Bearing, Pump,
- Year:
- Working Hours: