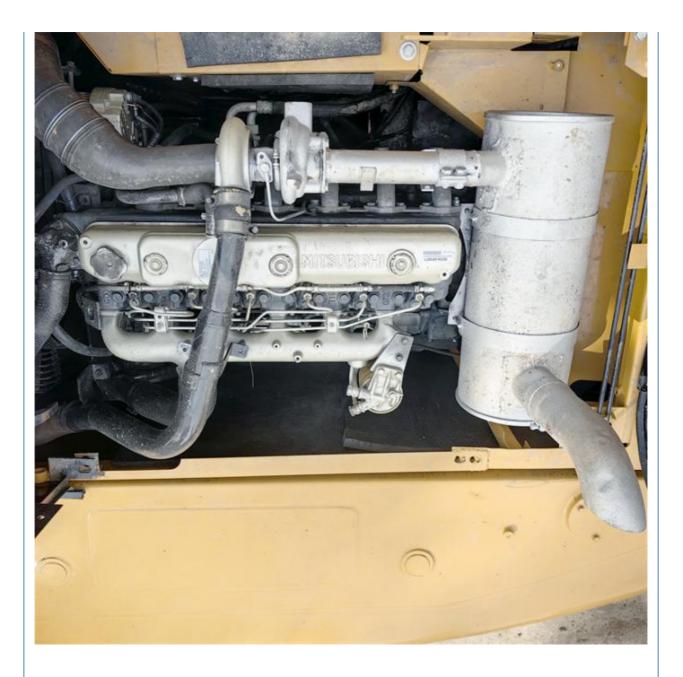

#### **Product Specification**

- Showroom Location: None • Operating Weight: 21800 KG 0.93 M<sup>3</sup> Bucket Capacity:
- Machine Weight:
- Hydraulic Cylinder Brand: Original
- Hydraulic Pump Brand: Original Original
- Hydraulic Valve Brand:
- . Engine Brand:
- 118 KW • Power: Provided
- Machinery Test Report:
- Video Outgoing-inspection: Provided
- Core Components: Pressure Vessel, Motor, Bearing, Gear, Pump, Gearbox, Engine, PLC
- Year:
- Working Hours: