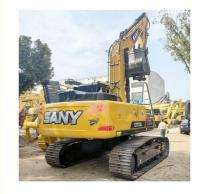

## 20 Ton Used Sany 215 Excavator in with MITSUBISHI Engine and Original **Hydraulic Valve**

#### **Product Specification**

- Showroom Location: None • Operating Weight: 21800 KG 0.93 M<sup>3</sup> Bucket Capacity:
- Machine Weight:
- Hydraulic Cylinder Brand: Original
- Hydraulic Pump Brand: Original Original
- Hydraulic Valve Brand:
- . Engine Brand:
- 118 KW • Power: Provided
- Machinery Test Report:
- Video Outgoing-inspection: Provided
- Core Components: Pressure Vessel, Motor, Bearing, Gear, Pump, Gearbox, Engine, PLC
- Year:
- Working Hours: