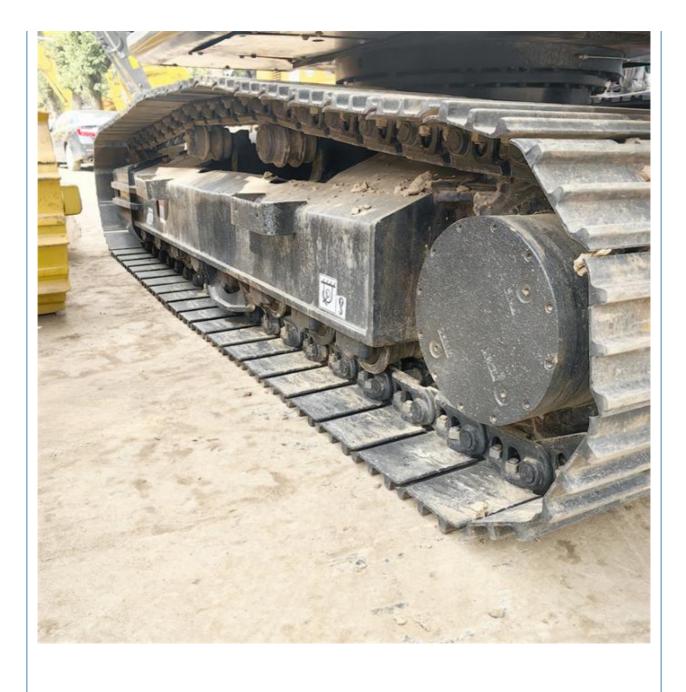

#### **Product Specification**

- Showroom Location: None • Operating Weight: 21800 KG 0.93 M<sup>3</sup> Bucket Capacity:
- Machine Weight:
- Hydraulic Cylinder Brand: Original
- Hydraulic Pump Brand: Original Original
- Hydraulic Valve Brand:
- . Engine Brand:
- 118 KW • Power: Provided
- Machinery Test Report:
- Video Outgoing-inspection: Provided
- Core Components: Pressure Vessel, Motor, Bearing, Gear, Pump, Gearbox, Engine, PLC
- Year:
- Working Hours: