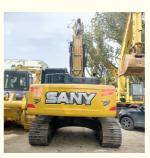

## 20 Ton Used Sany 215 Excavator in with MITSUBISHI Engine and Original **Hydraulic Valve**

#### **Product Specification**

- Showroom Location: None • Operating Weight: 21800 KG 0.93 M<sup>3</sup> Bucket Capacity:
- Machine Weight:
- Hydraulic Cylinder Brand: Original
- Hydraulic Pump Brand: Original Original
- Hydraulic Valve Brand:
- . Engine Brand:
- 118 KW • Power: Provided
- Machinery Test Report:
- Video Outgoing-inspection: Provided
- Core Components: Pressure Vessel, Motor, Bearing, Gear, Pump, Gearbox, Engine, PLC
- Year:
- Working Hours: