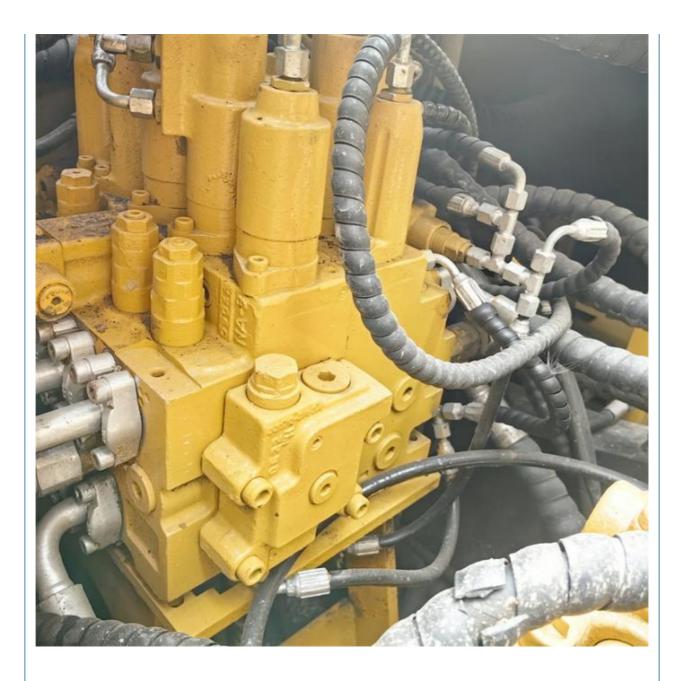

## 20 Ton Used Sany 215 Excavator in with MITSUBISHI Engine and Original **Hydraulic Valve**

#### **Product Specification**

- Showroom Location: None • Operating Weight: 21800 KG 0.93 M<sup>3</sup> Bucket Capacity:
- Machine Weight:
- Hydraulic Cylinder Brand: Original
- Hydraulic Pump Brand: Original Original
- Hydraulic Valve Brand:
- . Engine Brand:
- 118 KW • Power: Provided
- Machinery Test Report:
- Video Outgoing-inspection: Provided
- Core Components: Pressure Vessel, Motor, Bearing, Gear, Pump, Gearbox, Engine, PLC
- Year:
- Working Hours: