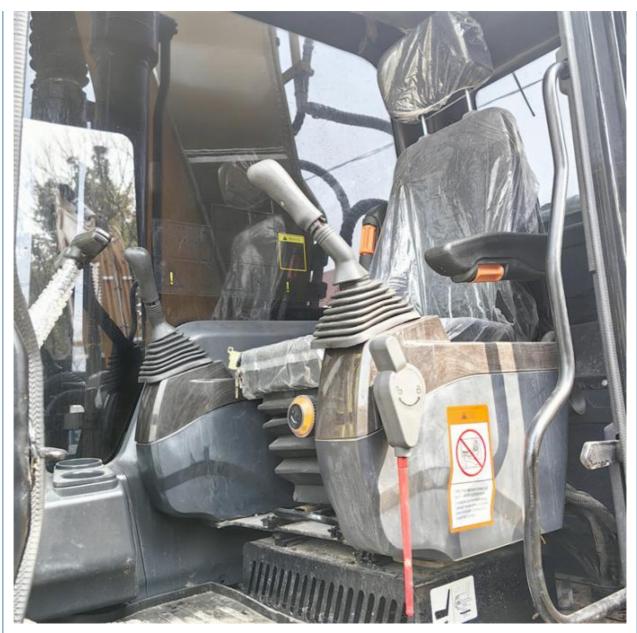

#### **Product Specification**

- Showroom Location: None • Operating Weight: 21800 KG 0.93 M<sup>3</sup> Bucket Capacity:
- Machine Weight:
- Hydraulic Cylinder Brand: Original
- Hydraulic Pump Brand: Original Original
- Hydraulic Valve Brand:
- . Engine Brand:
- 118 KW • Power: Provided
- Machinery Test Report:
- Video Outgoing-inspection: Provided
- Core Components: Pressure Vessel, Motor, Bearing, Gear, Pump, Gearbox, Engine, PLC
- Year:
- Working Hours: