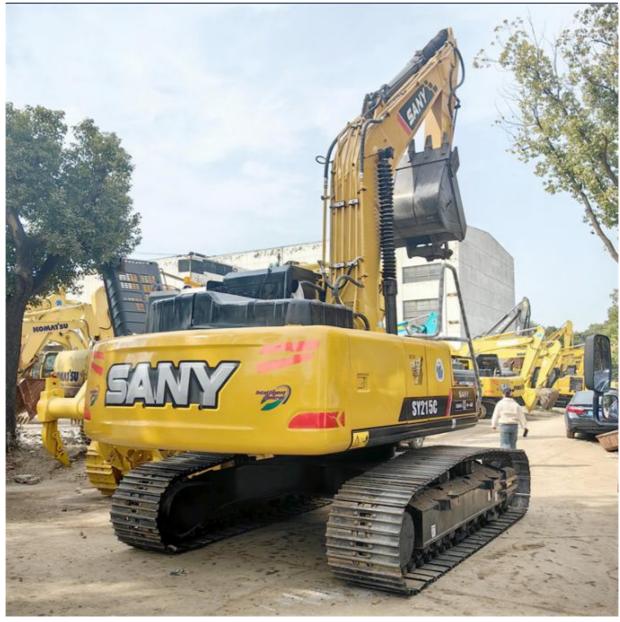

## 20 Ton Used Sany 215 Excavator in with MITSUBISHI Engine and Original **Hydraulic Valve**

#### **Product Specification**

- Showroom Location: None • Operating Weight: 21800 KG 0.93 M<sup>3</sup> Bucket Capacity:
- Machine Weight:
- Hydraulic Cylinder Brand: Original
- Hydraulic Pump Brand: Original Original
- Hydraulic Valve Brand:
- . Engine Brand:
- 118 KW • Power: Provided
- Machinery Test Report:
- Video Outgoing-inspection: Provided
- Core Components: Pressure Vessel, Motor, Bearing, Gear, Pump, Gearbox, Engine, PLC
- Year:
- Working Hours: