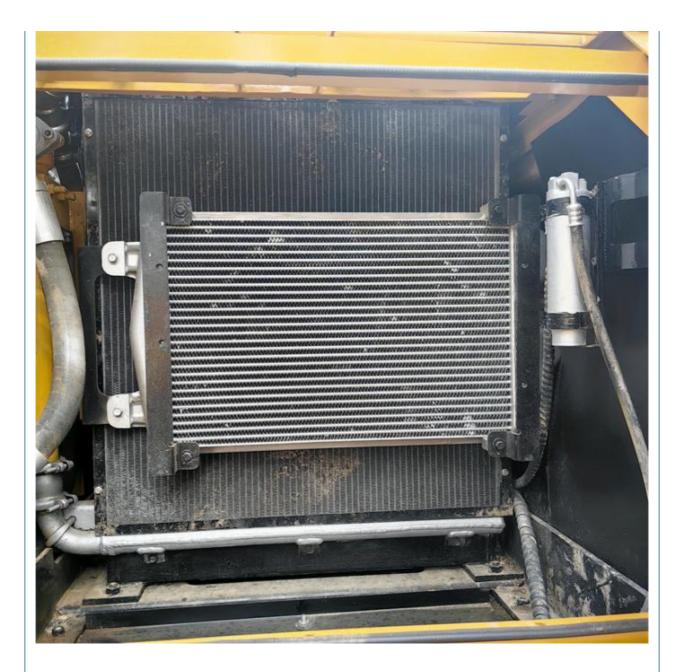

#### **Product Specification**

- Showroom Location: None • Operating Weight: 21800 KG 0.93 M<sup>3</sup> Bucket Capacity:
- Machine Weight:
- Hydraulic Cylinder Brand: Original
- Hydraulic Pump Brand: Original Original
- Hydraulic Valve Brand:
- . Engine Brand:
- 118 KW • Power: Provided
- Machinery Test Report:
- Video Outgoing-inspection: Provided
- Core Components: Pressure Vessel, Motor, Bearing, Gear, Pump, Gearbox, Engine, PLC
- Year:
- Working Hours: