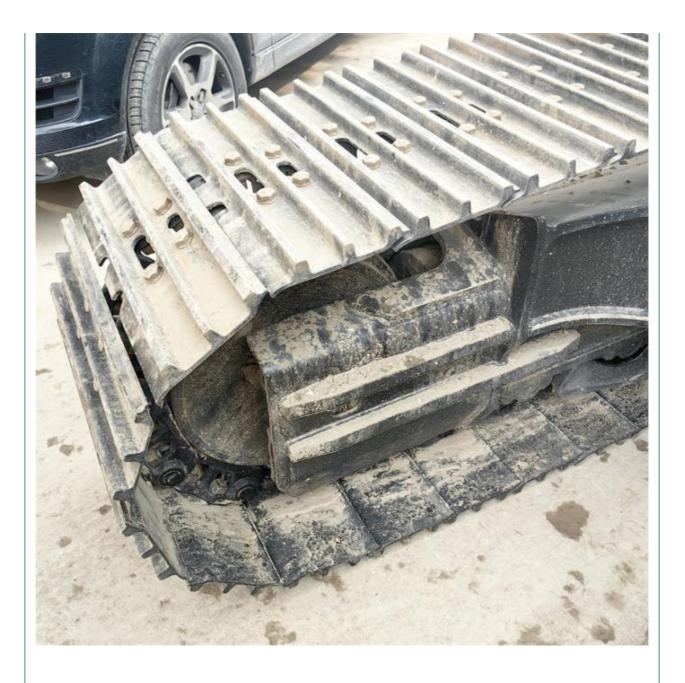

#### **Product Specification**

- Showroom Location: None • Operating Weight: 21800 KG 0.93 M<sup>3</sup> Bucket Capacity:
- Machine Weight:
- Hydraulic Cylinder Brand: Original
- Hydraulic Pump Brand: Original Original
- Hydraulic Valve Brand:
- . Engine Brand:
- 118 KW • Power: Provided
- Machinery Test Report:
- Video Outgoing-inspection: Provided
- Core Components: Pressure Vessel, Motor, Bearing, Gear, Pump, Gearbox, Engine, PLC
- Year:
- Working Hours: