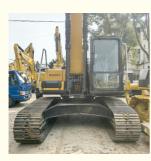

## 20 Ton Used Sany 215 Excavator in with MITSUBISHI Engine and Original **Hydraulic Valve**

#### **Product Specification**

- Showroom Location: None • Operating Weight: 21800 KG 0.93 M<sup>3</sup> Bucket Capacity:
- Machine Weight:
- Hydraulic Cylinder Brand: Original
- Hydraulic Pump Brand: Original Original
- Hydraulic Valve Brand:
- . Engine Brand:
- 118 KW • Power: Provided
- Machinery Test Report:
- Video Outgoing-inspection: Provided
- Core Components: Pressure Vessel, Motor, Bearing, Gear, Pump, Gearbox, Engine, PLC
- Year:
- Working Hours: