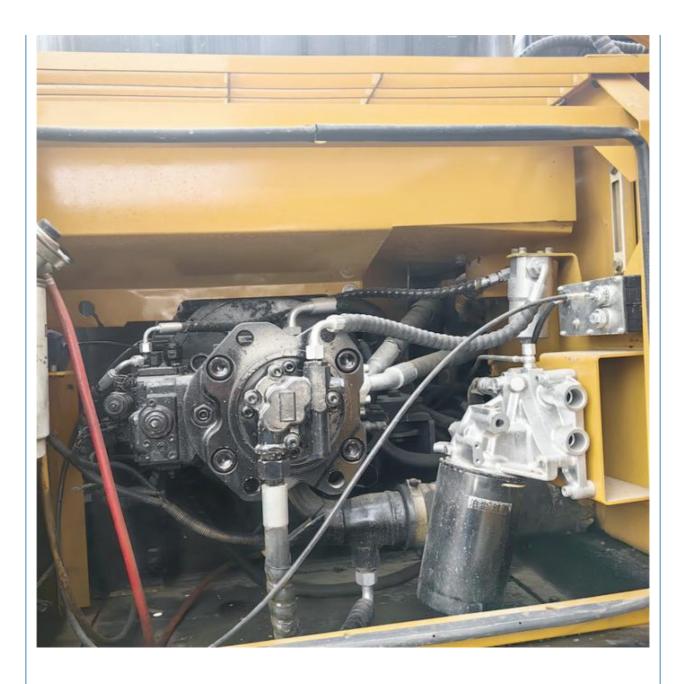

#### **Product Specification**

- Showroom Location: None • Operating Weight: 21800 KG 0.93 M<sup>3</sup> Bucket Capacity:
- Machine Weight:
- Hydraulic Cylinder Brand: Original
- Hydraulic Pump Brand: Original Original
- Hydraulic Valve Brand:
- . Engine Brand:
- 118 KW • Power: Provided
- Machinery Test Report:
- Video Outgoing-inspection: Provided
- Core Components: Pressure Vessel, Motor, Bearing, Gear, Pump, Gearbox, Engine, PLC
- Year:
- Working Hours: