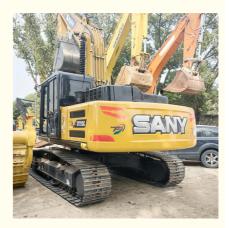

## 20 Ton Used Sany 215 Excavator in with MITSUBISHI Engine and Original **Hydraulic Valve**

#### **Product Specification**

- Showroom Location: None • Operating Weight: 21800 KG 0.93 M<sup>3</sup> Bucket Capacity:
- Machine Weight:
- Hydraulic Cylinder Brand: Original
- Hydraulic Pump Brand: Original Original
- Hydraulic Valve Brand:
- . Engine Brand:
- 118 KW • Power: Provided
- Machinery Test Report:
- Video Outgoing-inspection: Provided
- Core Components: Pressure Vessel, Motor, Bearing, Gear, Pump, Gearbox, Engine, PLC
- Year:
- Working Hours: