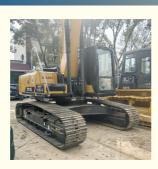

## 20 Ton Used Sany 215 Excavator in with MITSUBISHI Engine and Original **Hydraulic Valve**

#### **Product Specification**

- Showroom Location: None • Operating Weight: 21800 KG 0.93 M<sup>3</sup> Bucket Capacity:
- Machine Weight:
- Hydraulic Cylinder Brand: Original
- Hydraulic Pump Brand: Original Original
- Hydraulic Valve Brand:
- . Engine Brand:
- 118 KW • Power: Provided
- Machinery Test Report:
- Video Outgoing-inspection: Provided
- Core Components: Pressure Vessel, Motor, Bearing, Gear, Pump, Gearbox, Engine, PLC
- Year:
- Working Hours: