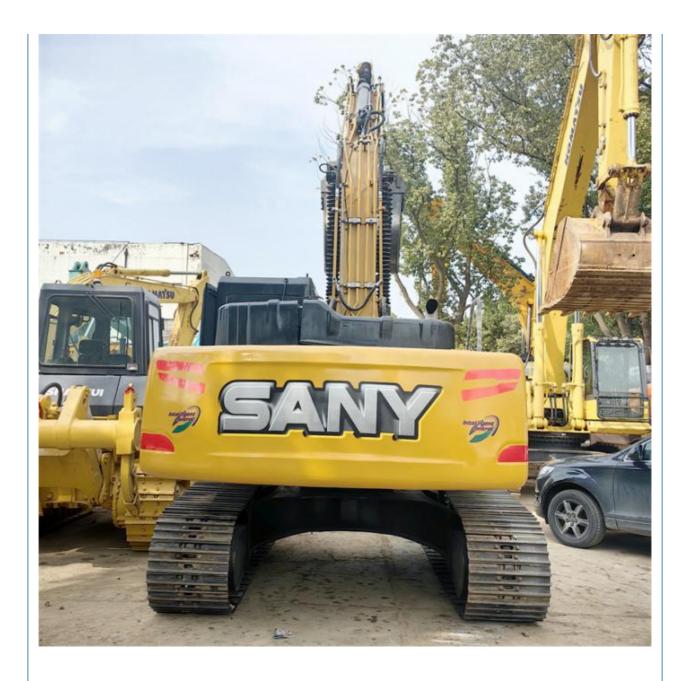

## 20 Ton Used Sany 215 Excavator in with MITSUBISHI Engine and Original **Hydraulic Valve**

#### **Product Specification**

- Showroom Location: None • Operating Weight: 21800 KG 0.93 M<sup>3</sup> Bucket Capacity:
- Machine Weight:
- Hydraulic Cylinder Brand: Original
- Hydraulic Pump Brand: Original Original
- Hydraulic Valve Brand:
- . Engine Brand:
- 118 KW • Power: Provided
- Machinery Test Report:
- Video Outgoing-inspection: Provided
- Core Components: Pressure Vessel, Motor, Bearing, Gear, Pump, Gearbox, Engine, PLC
- Year:
- Working Hours: