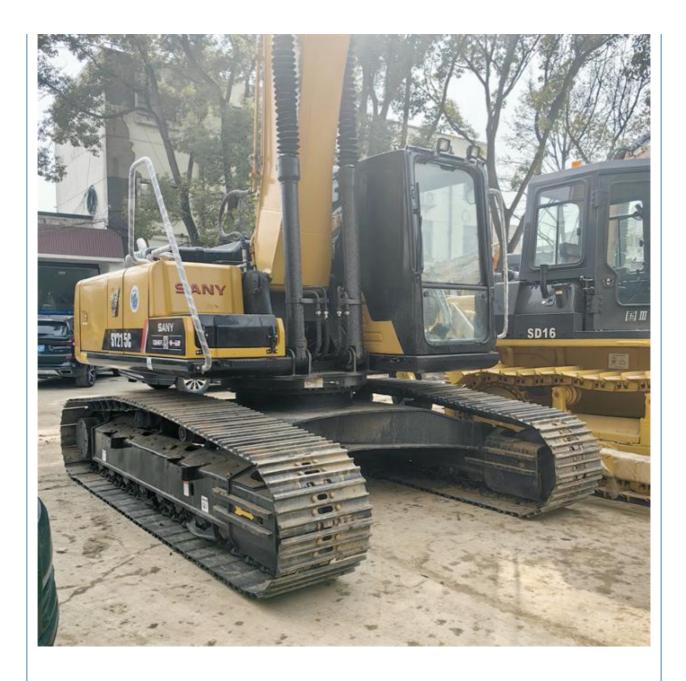

## 20 Ton Used Sany 215 Excavator in with MITSUBISHI Engine and Original **Hydraulic Valve**

#### **Product Specification**

- Showroom Location: None • Operating Weight: 21800 KG 0.93 M<sup>3</sup> Bucket Capacity:
- Machine Weight:
- Hydraulic Cylinder Brand: Original
- Hydraulic Pump Brand: Original Original
- Hydraulic Valve Brand:
- . Engine Brand:
- 118 KW • Power: Provided
- Machinery Test Report:
- Video Outgoing-inspection: Provided
- Core Components: Pressure Vessel, Motor, Bearing, Gear, Pump, Gearbox, Engine, PLC
- Year:
- Working Hours: