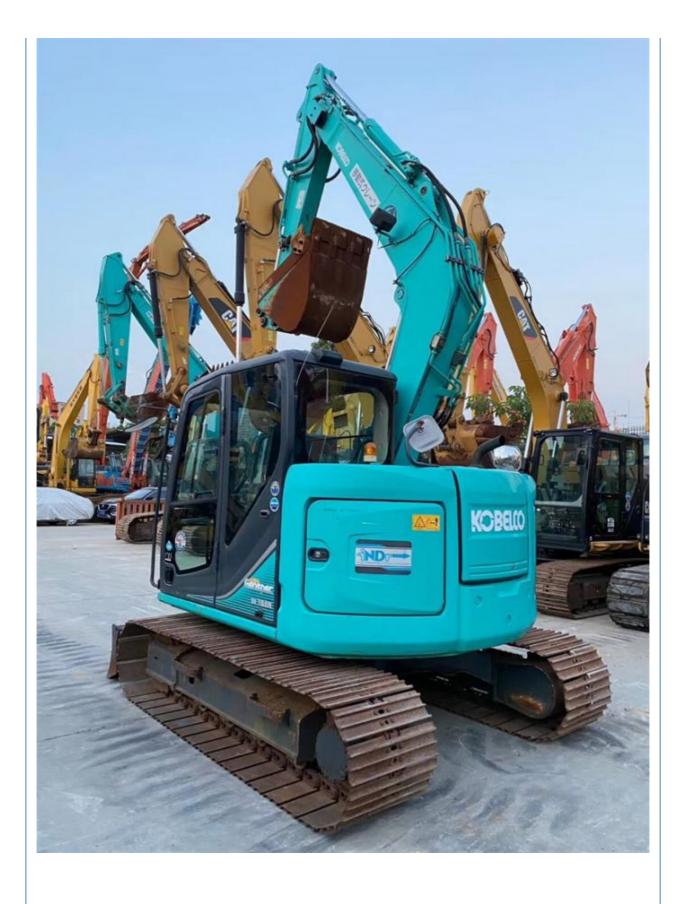

#### **Product Specification**

• Showroom Location: None 6850KG • Operating Weight: 0.4m<sup>3</sup> Bucket Capacity: • Machine Weight: 7000 KG • Hydraulic Cylinder Brand: Original • Hydraulic Pump Brand: Original • Hydraulic Valve Brand: Original ISUZU • Engine Brand: 42KW • Power: • Machinery Test Report: Provided • Video Outgoing-inspection: Provided • Core Components: Pressure Vessel, Motor, Bearing, Pump, Gearbox, Engine, PLC • Year: 2021

### More Images

Working Hours: