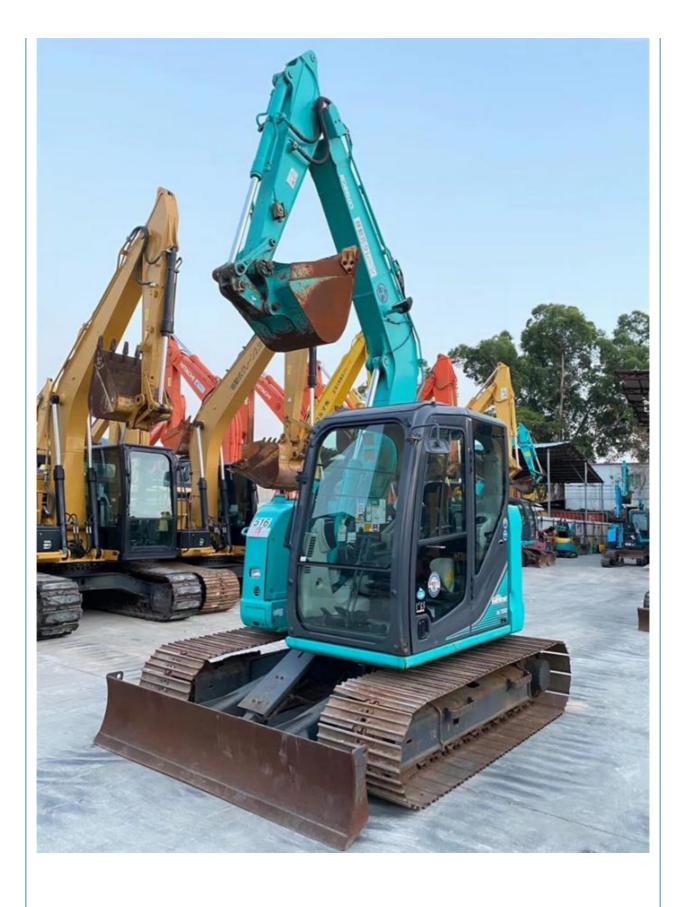

# Free Spare Parts on 2021 Year Kobelco SK75 Mini Excavator with 6850KG Operating Weight

for more products please visit us on used-crawlerexcavator.com

# Basic Information

- Place of Origin:
- Price:
- Japan \$15,300.00/units 1-3 units



#### **Product Specification**

• Showroom Location: None 6850KG • Operating Weight: 0.4m<sup>3</sup> Bucket Capacity: • Machine Weight: 7000 KG • Hydraulic Cylinder Brand: Original • Hydraulic Pump Brand: Original • Hydraulic Valve Brand: Original ISUZU • Engine Brand: 42KW • Power: • Machinery Test Report: Provided • Video Outgoing-inspection: Provided • Core Components: Pressure Vessel, Motor, Bearing, Pump, Gearbox, Engine, PLC • Year: 2021

1990



### More Images

Working Hours:



### Products Description

















# Models Of Excavators We Sell

| Komatsu used<br>excavator | PC20/PC30/PC35/PC40/PC50/PC55/PC56/PC60/PC70/PC75/PC78/PC100/PC1<br>10/PC120/PC128/PC130/PC138/PC150/PC160/PC200/PC210/PC220/PC228/PC<br>240/PC270/PC300/PC350/PC360/PC400/PC450/PC460/PC490/PC650 |
|---------------------------|----------------------------------------------------------------------------------------------------------------------------------------------------------------------------------------------------|
| Carter used<br>excavator  | CAT303/CAT305/CAT305.5/CAT306/CAT307/CAT308/CAT311/CAT312/CAT313<br>/CAT315/CAT318/CAT320/CAT323/CAT324/CAT325/CAT326/CAT329/CAT330/<br>CAT336/CAT340/CAT345/CAT349/CAT375                         |
| Doosan used<br>excavator  | DH(DX)35/55/60/70/75/80/150/200/215/220/225/235