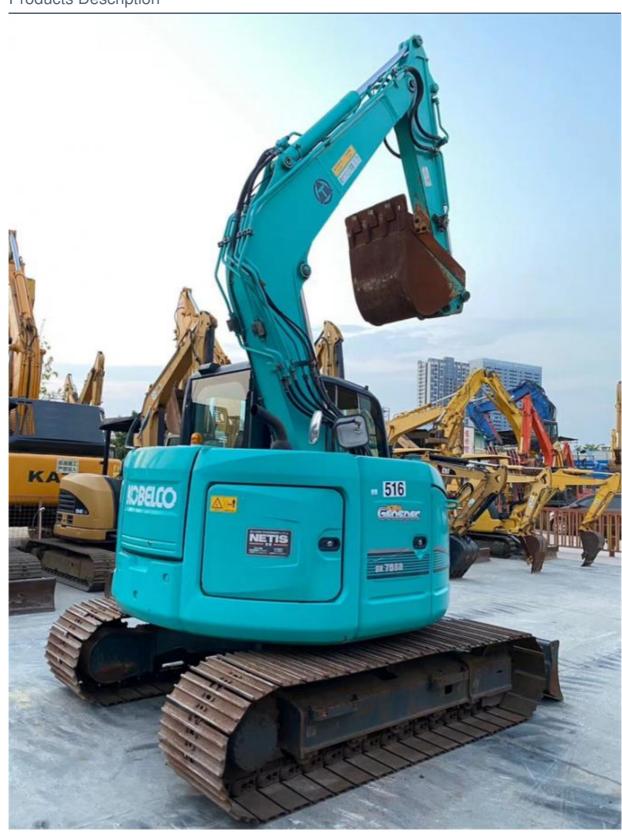

# Free Spare Parts on 2021 Year Kobelco SK75 Mini Excavator with 6850KG Operating Weight

for more products please visit us on used-crawlerexcavator.com

# Basic Information

- Place of Origin:
- Price:
- Japan \$15,300.00/units 1-3 units



#### **Product Specification**

• Showroom Location: None 6850KG • Operating Weight: 0.4m<sup>3</sup> Bucket Capacity: • Machine Weight: 7000 KG • Hydraulic Cylinder Brand: Original • Hydraulic Pump Brand: Original • Hydraulic Valve Brand: Original ISUZU • Engine Brand: 42KW • Power: • Machinery Test Report: Provided • Video Outgoing-inspection: Provided • Core Components: Pressure Vessel, Motor, Bearing, Pump, Gearbox, Engine, PLC • Year: 2021

1990



### More Images

Working Hours:



### Products Description

















# Models Of Excavators We Sell

| Komatsu used<br>excavator | PC20/PC30/PC35/PC40/PC50/PC55/PC56/PC60/PC70/PC75/PC78/PC100/PC1<br>10/PC120/PC128/PC130/PC138/PC150/PC160/PC200/PC210/PC220/PC228/PC<br>240/PC270/PC300/PC350/PC360/PC400/PC450/PC460/PC490/PC650 |
|---------------------------|----------------------------------------------------------------------------------------------------------------------------------------------------------------------------------------------------|
| Carter used<br>excavator  | CAT303/CAT305/CAT305.5/CAT306/CAT307/CAT308/CAT311/CAT312/CAT313<br>/CAT315/CAT318/CAT320/CAT323/CAT324/CAT325/CAT326/CAT329/CAT330/<br>CAT336/CAT340/CAT345/CAT349/CAT375                         |
| Doosan used<br>excavator  | DH(DX)35/55/60/70/75/80/150/200/215/220/2