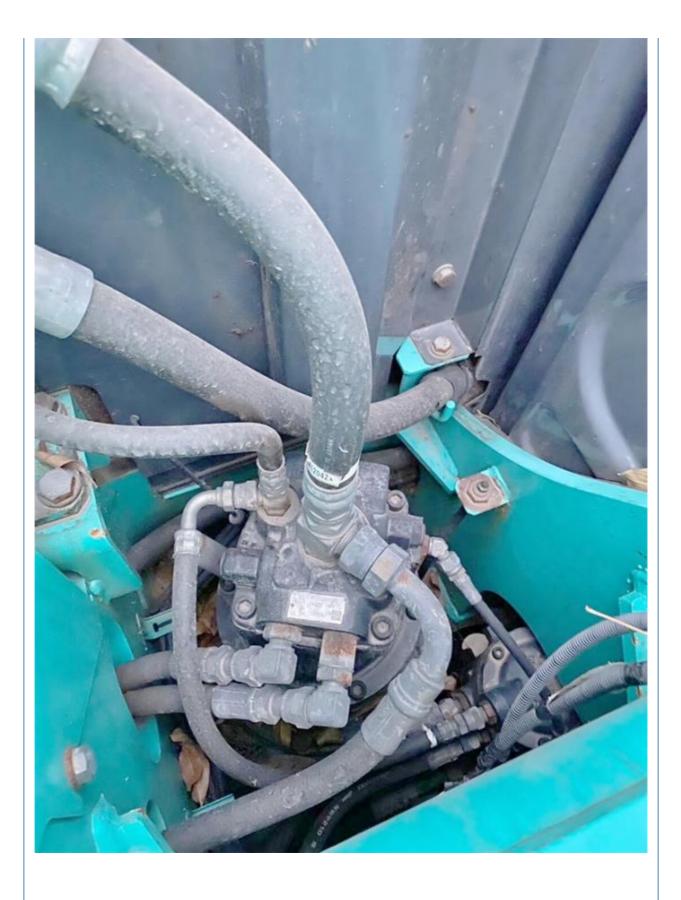

# Free Spare Parts on 2021 Year Kobelco SK75 Mini Excavator with 6850KG Operating Weight

for more products please visit us on used-crawlerexcavator.com

# Basic Information

- Place of Origin:
- Price:
- Japan \$15,300.00/units 1-3 units



#### **Product Specification**

• Showroom Location: None 6850KG • Operating Weight: 0.4m<sup>3</sup> Bucket Capacity: • Machine Weight: 7000 KG • Hydraulic Cylinder Brand: Original • Hydraulic Pump Brand: Original • Hydraulic Valve Brand: Original ISUZU • Engine Brand: 42KW • Power: • Machinery Test Report: Provided • Video Outgoing-inspection: Provided • Core Components: Pressure Vessel, Motor, Bearing, Pump, Gearbox, Engine, PLC • Year: 2021

1990



### More Images

Working Hours:



### Products Description

















# Models Of Excavators We Sell

| Komatsu used<br>excavator | PC20/PC30/PC35/PC40/PC50/PC55/PC56/PC60/PC70/PC75/PC78/PC100/PC1<br>10/PC120/PC128/PC130/PC138/PC150/PC160/PC200/PC210/PC220/PC228/PC<br>240/PC270/PC300/PC350/PC360/PC400/PC450/PC460/PC490/PC650 |
|---------------------------|----------------------------------------------------------------------------------------------------------------------------------------------------------------------------------------------------|
| Carter used<br>excavator  | CAT303/CAT305/CAT305.5/CAT306/CAT307/CAT308/CAT311/CAT312/CAT313<br>/CAT315/CAT318/CAT320/CAT323/CAT324/CAT325/CAT326/CAT329/CAT330/<br>CAT336/CAT340/CAT345/CAT349/CAT375                         |
| Doosan used<br>excavator  | DH(DX)35/55/60/70/75/80/150/200/215/220/225/235/260