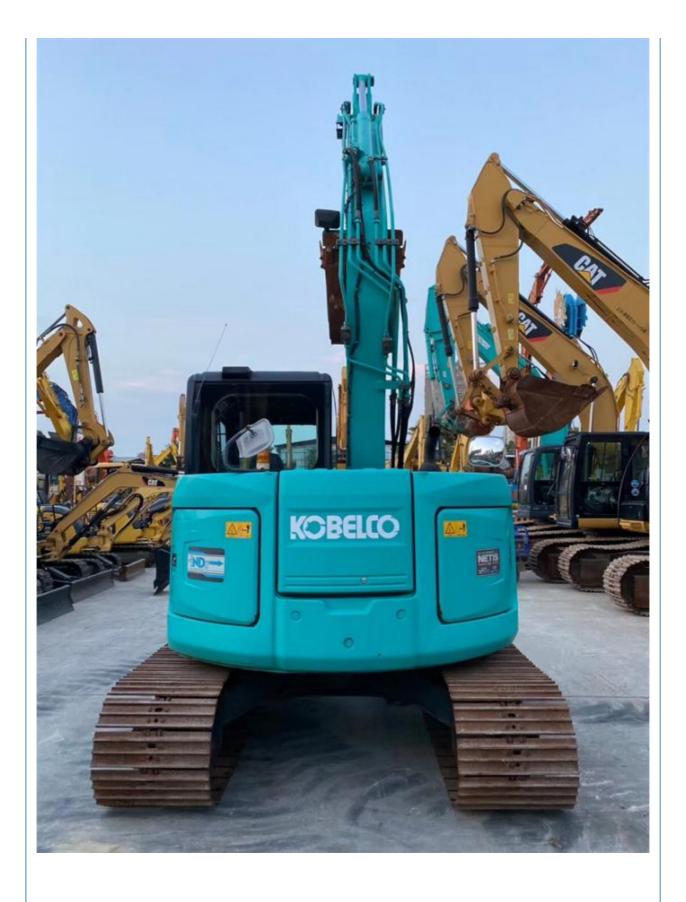

# Free Spare Parts on 2021 Year Kobelco SK75 Mini Excavator with 6850KG Operating Weight

for more products please visit us on used-crawlerexcavator.com

# Basic Information

- Place of Origin:
- Price:
- Japan \$15,300.00/units 1-3 units



#### **Product Specification**

• Showroom Location: None 6850KG • Operating Weight: 0.4m<sup>3</sup> Bucket Capacity: • Machine Weight: 7000 KG • Hydraulic Cylinder Brand: Original • Hydraulic Pump Brand: Original • Hydraulic Valve Brand: Original ISUZU • Engine Brand: 42KW • Power: • Machinery Test Report: Provided • Video Outgoing-inspection: Provided • Core Components: Pressure Vessel, Motor, Bearing, Pump, Gearbox, Engine, PLC • Year: 2021

1990



### More Images

Working Hours:



### Products Description

















# Models Of Excavators We Sell

| Komatsu used<br>excavator | PC20/PC30/PC35/PC40/PC50/PC55/PC56/PC60/PC70/PC75/PC78/PC100/PC1<br>10/PC120/PC128/PC130/PC138/PC150/PC160/PC200/PC210/PC220/PC228/PC<br>240/PC270/PC300/PC350/PC360/PC400/PC450/PC460/PC490/PC650 |
|---------------------------|----------------------------------------------------------------------------------------------------------------------------------------------------------------------------------------------------|
| Carter used<br>excavator  | CAT303/CAT305/CAT305.5/CAT306/CAT307/CAT308/CAT311/CAT312/CAT313<br>/CAT315/CAT318/CAT320/CAT323/CAT324/CAT325/CAT326/CAT329/CAT330/<br>CAT336/CAT340/CAT345/CAT349/CAT375                         |
| Doosan used<br>excavator  | DH(DX)35/55/60/70/75/80/150/200/215/220/225/2