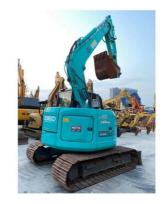

# Free Spare Parts on 2021 Year Kobelco SK75 Mini Excavator with 6850KG Operating Weight

for more products please visit us on used-crawlerexcavator.com

#### **Product Specification**

• Showroom Location: None 6850KG • Operating Weight: 0.4m<sup>3</sup> Bucket Capacity: • Machine Weight: 7000 KG • Hydraulic Cylinder Brand: Original • Hydraulic Pump Brand: Original • Hydraulic Valve Brand: Original ISUZU • Engine Brand: 42KW • Power: • Machinery Test Report: Provided • Video Outgoing-inspection: Provided • Core Components: Pressure Vessel, Motor, Bearing, Pump, Gearbox, Engine, PLC • Year: 2021