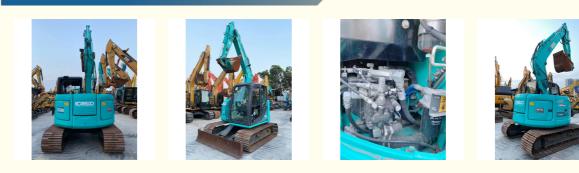

# Free Spare Parts on 2021 Year Kobelco SK75 Mini Excavator with 6850KG Operating Weight

for more products please visit us on used-crawlerexcavator.com

# Basic Information

- Place of Origin:
- Price:
- Japan \$15,300.00/units 1-3 units



#### **Product Specification**

• Showroom Location: None 6850KG • Operating Weight: 0.4m<sup>3</sup> Bucket Capacity: • Machine Weight: 7000 KG • Hydraulic Cylinder Brand: Original • Hydraulic Pump Brand: Original • Hydraulic Valve Brand: Original ISUZU • Engine Brand: 42KW • Power: • Machinery Test Report: Provided • Video Outgoing-inspection: Provided • Core Components: Pressure Vessel, Motor, Bearing, Pump, Gearbox, Engine, PLC • Year: 2021

1990



### More Images

Working Hours:



### Products Description

















# Models Of Excavators We Sell

| Komatsu used<br>excavator | PC20/PC30/PC35/PC40/PC50/PC55/PC56/PC60/PC70/PC75/PC78/PC100/PC1<br>10/PC120/PC128/PC130/PC138/PC150/PC160/PC200/PC210/PC220/PC228/PC<br>240/PC270/PC300/PC350/PC360/PC400/PC450/PC460/PC490/PC650 |
|---------------------------|----------------------------------------------------------------------------------------------------------------------------------------------------------------------------------------------------|
| Carter used<br>excavator  | CAT303/CAT305/CAT305.5/CAT306/CAT307/CAT308/CAT311/CAT312/CAT313<br>/CAT315/CAT318/CAT320/CAT323/CAT324/CAT325/CAT326/CAT329/CAT330/<br>CAT336/CAT340/CAT345/CAT349/CAT375                         |
| Doosan used<br>excavator  | DH(DX)35/55/6