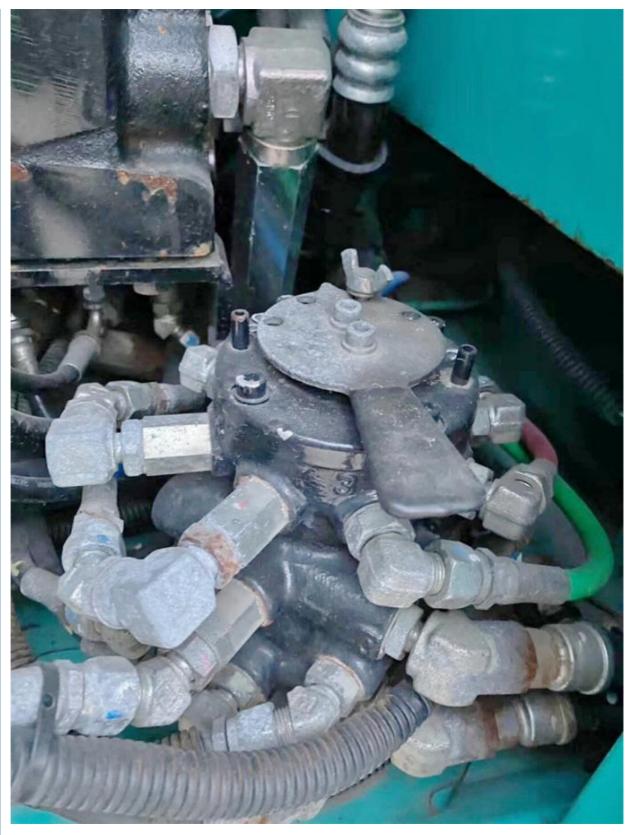

# Free Spare Parts on 2021 Year Kobelco SK75 Mini Excavator with 6850KG Operating Weight

for more products please visit us on used-crawlerexcavator.com

# Basic Information

- Place of Origin:
- Price:
- Japan \$15,300.00/units 1-3 units



#### **Product Specification**

• Showroom Location: None 6850KG • Operating Weight: 0.4m<sup>3</sup> Bucket Capacity: • Machine Weight: 7000 KG • Hydraulic Cylinder Brand: Original • Hydraulic Pump Brand: Original • Hydraulic Valve Brand: Original ISUZU • Engine Brand: 42KW • Power: • Machinery Test Report: Provided • Video Outgoing-inspection: Provided • Core Components: Pressure Vessel, Motor, Bearing, Pump, Gearbox, Engine, PLC • Year: 2021

1990



### More Images

Working Hours:



### Products Description

















# Models Of Excavators We Sell

| Komatsu used<br>excavator | PC20/PC30/PC35/PC40/PC50/PC55/PC56/PC60/PC70/PC75/PC78/PC100/PC1<br>10/PC120/PC128/PC130/PC138/PC150/PC160/PC200/PC210/PC220/PC228/PC<br>240/PC270/PC300/PC350/PC360/PC400/PC450/PC460/PC490/PC650 |
|---------------------------|----------------------------------------------------------------------------------------------------------------------------------------------------------------------------------------------------|
| Carter used<br>excavator  | CAT303/CAT305/CAT305.5/CAT306/CAT307/CAT308/CAT311/CAT312/CAT313<br>/CAT315/CAT318/CAT320/CAT323/CAT324/CAT325/CAT326/CAT329/CAT330/<br>CAT336/CAT340/CAT345/CAT349/CAT375                         |
| Doosan used<br>excavator  | DH(DX)35/55/60/70/75/80/150/200/215/220/225/235/260/300