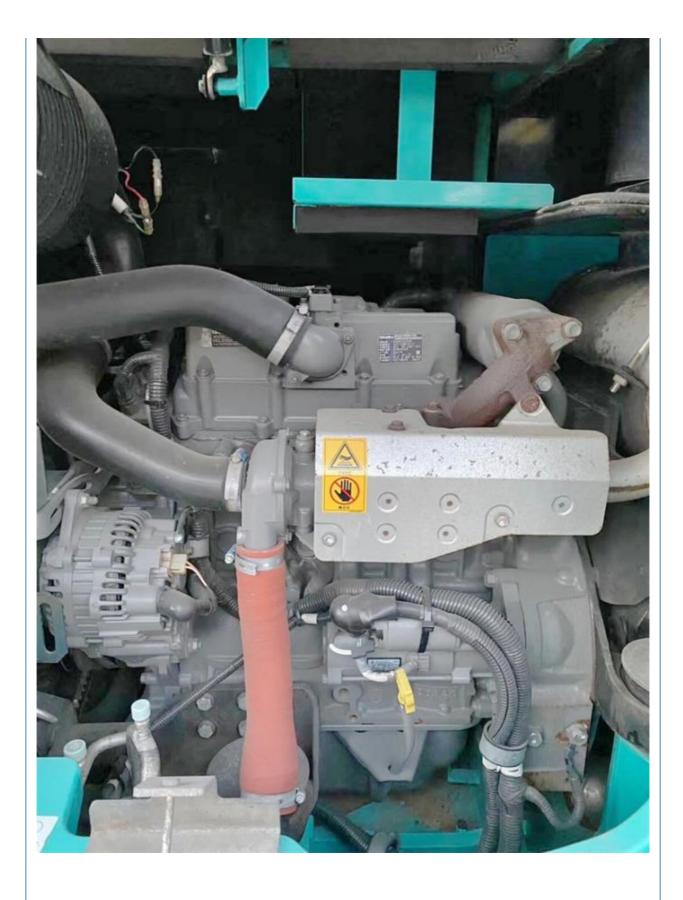

# Free Spare Parts on 2021 Year Kobelco SK75 Mini Excavator with 6850KG Operating Weight

for more products please visit us on used-crawlerexcavator.com

# Basic Information

- Place of Origin:
- Price:
- Japan \$15,300.00/units 1-3 units



#### **Product Specification**

• Showroom Location: None 6850KG • Operating Weight: 0.4m<sup>3</sup> Bucket Capacity: • Machine Weight: 7000 KG • Hydraulic Cylinder Brand: Original • Hydraulic Pump Brand: Original • Hydraulic Valve Brand: Original ISUZU • Engine Brand: 42KW • Power: • Machinery Test Report: Provided • Video Outgoing-inspection: Provided • Core Components: Pressure Vessel, Motor, Bearing, Pump, Gearbox, Engine, PLC • Year: 2021

1990



### More Images

Working Hours:



### Products Description

















# Models Of Excavators We Sell

| Komatsu used<br>excavator | PC20/PC30/PC35/PC40/PC50/PC55/PC56/PC60/PC70/PC75/PC78/PC100/PC1<br>10/PC120/PC128/PC130/PC138/PC150/PC160/PC200/PC210/PC220/PC228/PC<br>240/PC270/PC300/PC350/PC360/PC400/PC450/PC460/PC490/PC650 |
|---------------------------|----------------------------------------------------------------------------------------------------------------------------------------------------------------------------------------------------|
| Carter used<br>excavator  | CAT303/CAT305/CAT305.5/CAT306/CAT307/CAT308/CAT311/CAT312/CAT313<br>/CAT315/CAT318/CAT320/CAT323/CAT324/CAT325/CAT326/CAT329/CAT330/<br>CAT336/CAT340/CAT345/CAT349/CAT375                         |
| Doosan used<br>excavator  | DH(DX)35/55/60/70/75/80/150/200/215/220/225/235/260/3