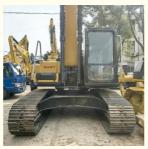

# Best Deal on Sany SY215 Second Hand Crawler Excavator with Original Hydraulic Pump

### **Product Specification**

Showroom Location: None · Operating Weight: 21800KG 0.93m<sup>3</sup> . Bucket Capacity: · Machine Weight: 21000 KG Hydraulic Cylinder Brand: **ORIGINAL** • Hydraulic Pump Brand: **ORIGINAL**  Hydraulic Valve Brand: **ORIGINAL** MITSUBISHI . Engine Brand: 118KW • Power: • Machinery Test Report: Provided • Video Outgoing-inspection: Provided

• Core Components: Pressure Vessel, Motor, Bearing, Gear,

Pump, Gearbox, Engine, PLC

Year: 2023Working Hours: 200