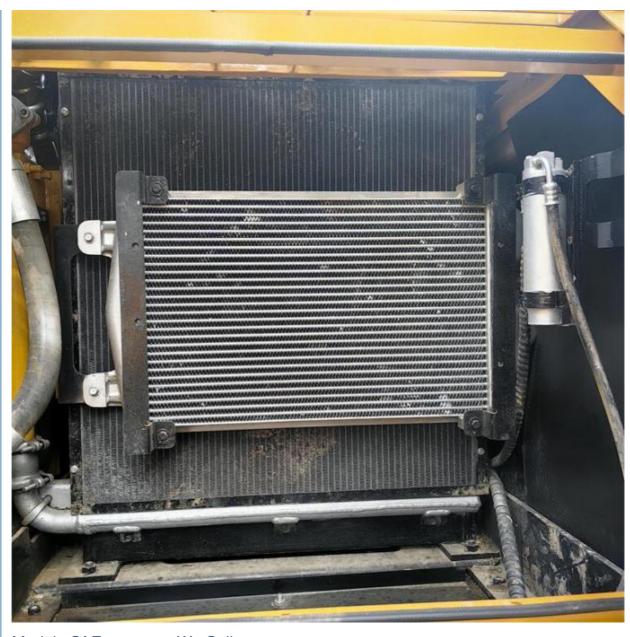

### **Product Specification**

Showroom Location: None · Operating Weight: 21800KG 0.93m<sup>3</sup> . Bucket Capacity: · Machine Weight: 21000 KG Hydraulic Cylinder Brand: **ORIGINAL** • Hydraulic Pump Brand: **ORIGINAL**  Hydraulic Valve Brand: **ORIGINAL** MITSUBISHI . Engine Brand: 118KW • Power: • Machinery Test Report: Provided • Video Outgoing-inspection: Provided