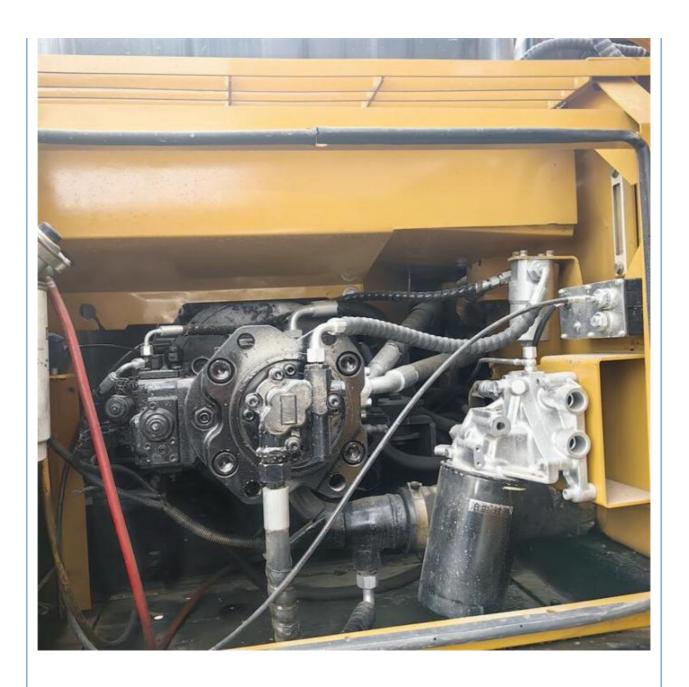

### **Product Specification**

Showroom Location: None · Operating Weight: 21800KG 0.93m<sup>3</sup> . Bucket Capacity: · Machine Weight: 21000 KG Hydraulic Cylinder Brand: **ORIGINAL** • Hydraulic Pump Brand: **ORIGINAL**  Hydraulic Valve Brand: **ORIGINAL** MITSUBISHI . Engine Brand: 118KW • Power: • Machinery Test Report: Provided • Video Outgoing-inspection: Provided