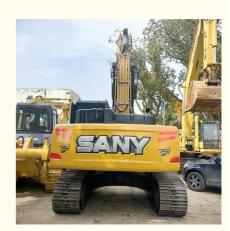

# Best Deal on Sany SY215 Second Hand Crawler Excavator with Original Hydraulic Pump

### **Product Specification**

Showroom Location: None · Operating Weight: 21800KG 0.93m<sup>3</sup> . Bucket Capacity: · Machine Weight: 21000 KG Hydraulic Cylinder Brand: **ORIGINAL** • Hydraulic Pump Brand: **ORIGINAL**  Hydraulic Valve Brand: **ORIGINAL** MITSUBISHI . Engine Brand: 118KW • Power: • Machinery Test Report: Provided • Video Outgoing-inspection: Provided

• Core Components: Pressure Vessel, Motor, Bearing, Gear,

Pump, Gearbox, Engine, PLC

Year: 2023Working Hours: 200