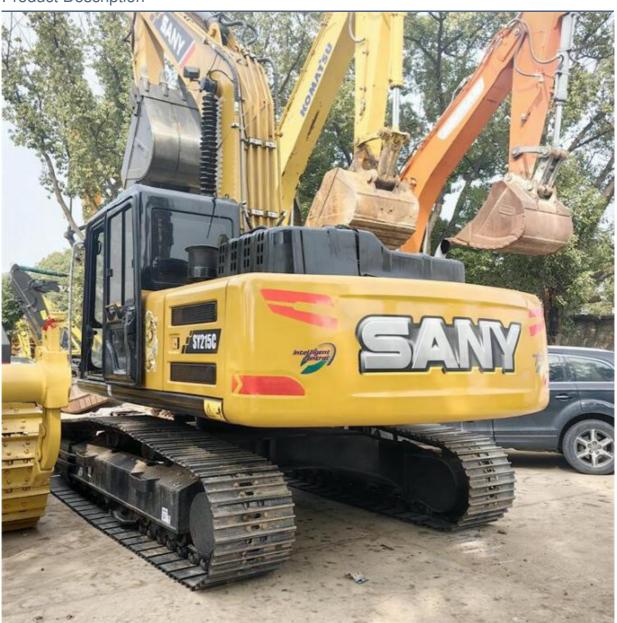

# Best Deal on Sany SY215 Second Hand Crawler Excavator with Original Hydraulic Pump

### **Product Specification**

Showroom Location: None · Operating Weight: 21800KG 0.93m<sup>3</sup> . Bucket Capacity: · Machine Weight: 21000 KG Hydraulic Cylinder Brand: **ORIGINAL** • Hydraulic Pump Brand: **ORIGINAL**  Hydraulic Valve Brand: **ORIGINAL** MITSUBISHI . Engine Brand: 118KW • Power: • Machinery Test Report: Provided • Video Outgoing-inspection: Provided

• Core Components: Pressure Vessel, Motor, Bearing, Gear,

Pump, Gearbox, Engine, PLC

Year: 2023Working Hours: 200