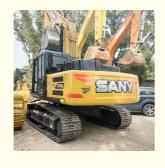

# Best Deal on Sany SY215 Second Hand Crawler Excavator with Original Hydraulic Pump

### **Product Specification**

Showroom Location: None · Operating Weight: 21800KG 0.93m<sup>3</sup> . Bucket Capacity: · Machine Weight: 21000 KG Hydraulic Cylinder Brand: **ORIGINAL** • Hydraulic Pump Brand: **ORIGINAL**  Hydraulic Valve Brand: **ORIGINAL** MITSUBISHI . Engine Brand: 118KW • Power: • Machinery Test Report: Provided • Video Outgoing-inspection: Provided

• Core Components: Pressure Vessel, Motor, Bearing, Gear,

Pump, Gearbox, Engine, PLC

Year: 2023Working Hours: 200