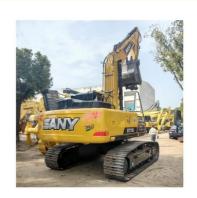

# Best Deal on Sany SY215 Second Hand Crawler Excavator with Original Hydraulic Pump

### **Product Specification**

Showroom Location: None · Operating Weight: 21800KG 0.93m<sup>3</sup> . Bucket Capacity: · Machine Weight: 21000 KG Hydraulic Cylinder Brand: **ORIGINAL** • Hydraulic Pump Brand: **ORIGINAL**  Hydraulic Valve Brand: **ORIGINAL** MITSUBISHI . Engine Brand: 118KW • Power: • Machinery Test Report: Provided • Video Outgoing-inspection: Provided

• Core Components: Pressure Vessel, Motor, Bearing, Gear,

Pump, Gearbox, Engine, PLC

Year: 2023Working Hours: 200