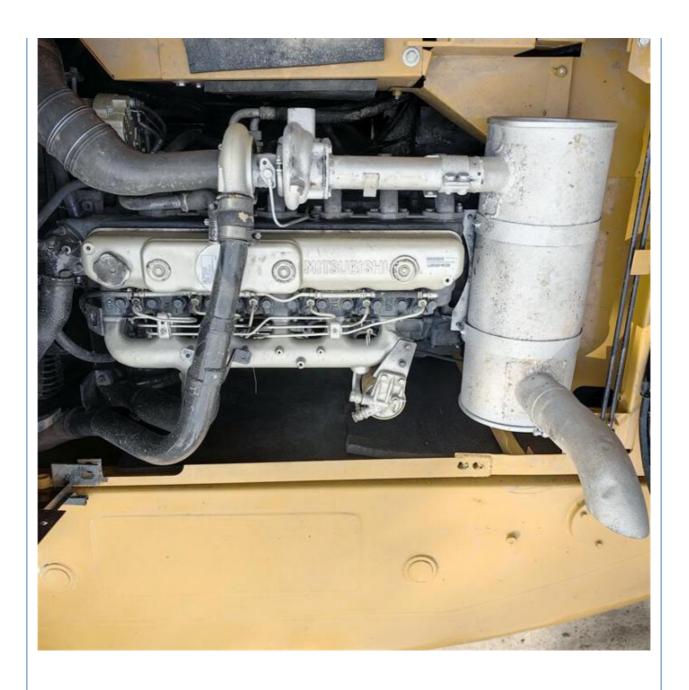

### **Product Specification**

Showroom Location: None · Operating Weight: 21800KG 0.93m<sup>3</sup> . Bucket Capacity: · Machine Weight: 21000 KG Hydraulic Cylinder Brand: **ORIGINAL** • Hydraulic Pump Brand: **ORIGINAL**  Hydraulic Valve Brand: **ORIGINAL** MITSUBISHI . Engine Brand: 118KW • Power: • Machinery Test Report: Provided • Video Outgoing-inspection: Provided