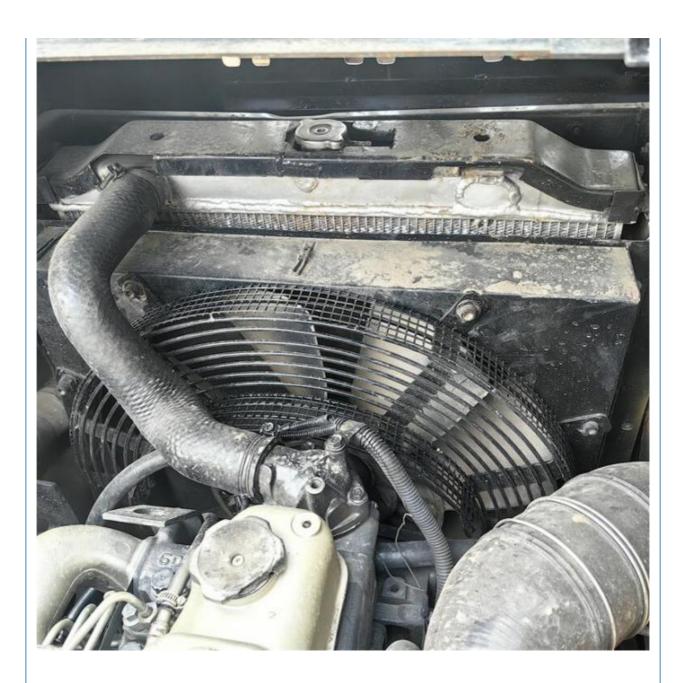

### **Product Specification**

Showroom Location: None · Operating Weight: 21800KG 0.93m<sup>3</sup> . Bucket Capacity: · Machine Weight: 21000 KG Hydraulic Cylinder Brand: **ORIGINAL** • Hydraulic Pump Brand: **ORIGINAL**  Hydraulic Valve Brand: **ORIGINAL** MITSUBISHI . Engine Brand: 118KW • Power: • Machinery Test Report: Provided • Video Outgoing-inspection: Provided