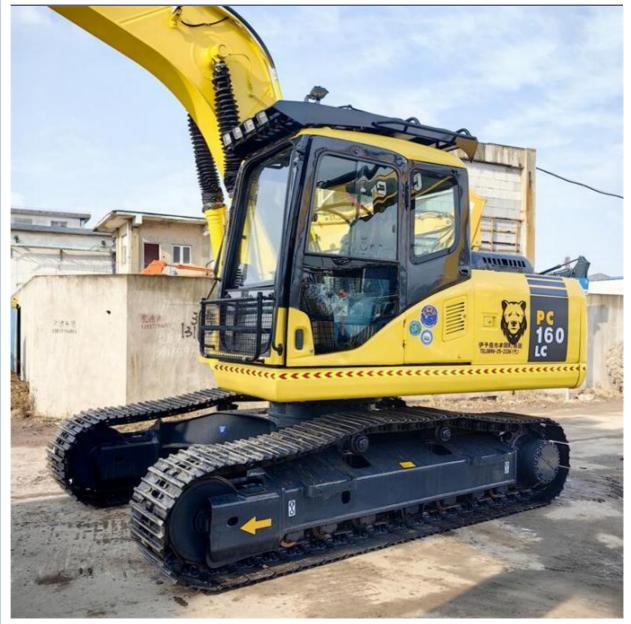

## 2021 Japan Original Used Komatsu PC160-7 PC160 Crawler Excavator with **Cummins Engine**

## **Product Specification**

- Showroom Location:
- Operating Weight:
- Bucket Capacity:
- Machine Weight:
- Hydraulic Cylinder Brand: Original
- Hydraulic Pump Brand: Original Original
- Hydraulic Valve Brand:
- Engine Brand:
- Power:
- Machinery Test Report: Provided
- Video Outgoing-inspection: Provided
- Core Components: Pressure Vessel, Motor, Bearing, Gear, Pump, Gearbox, Engine, PLC
- Year:
- Working Hours: