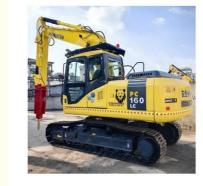

## 2021 Japan Original Used Komatsu PC160-7 PC160 Crawler Excavator with **Cummins Engine**

## **Product Specification**

- Showroom Location:
- Operating Weight:
- Bucket Capacity:
- Machine Weight:
- Hydraulic Cylinder Brand: Original
- Hydraulic Pump Brand: Original Original
- Hydraulic Valve Brand:
- Engine Brand:
- Power:
- Machinery Test Report: Provided
- Video Outgoing-inspection: Provided
- Core Components: Pressure Vessel, Motor, Bearing, Gear, Pump, Gearbox, Engine, PLC
- Year:
- Working Hours: