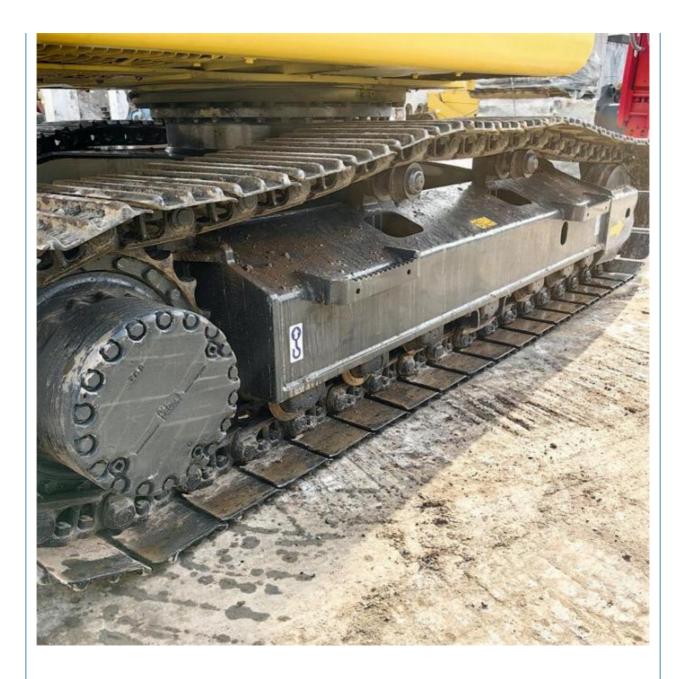

PC160 Crawler Excavator with **Cummins Engine**

## **Basic Information**

- Place of Origin:
- Price:
- Packaging Details:
- Supply Ability:

### Japan

- \$24,000.00/units 1-3 units
- 1. Bulk cargo. 2. Flat rack.
- 3. Container.

None

16500KG

16000 KG

Cummins

82.4KW

2021

2200

0.65m<sup>3</sup>

100 Unit/Units per Month



## **Product Specification**

- Showroom Location:
- Operating Weight:
- Bucket Capacity:
- Machine Weight:
- Hydraulic Cylinder Brand: Original
- Hydraulic Pump Brand: Original Original
- Hydraulic Valve Brand:
- Engine Brand:
- Power:
- Machinery Test Report: Provided
- Video Outgoing-inspection: Provided
- Core Components: Pressure Vessel, Motor, Bearing, Gear, Pump, Gearbox, Engine, PLC
- Year:
- Working Hours:



### More Images



# Product Description





















## Models Of Excavators We Sell

| Komatsu used<br>excavator  | PC20/PC30/PC35/PC40/PC50/PC55/PC56/PC60/PC70/PC75/PC78/PC10<br>0/PC110/PC120/PC128/PC130/PC138/PC150/PC160/PC200/PC210/PC22<br>0/PC228/PC240/PC270/PC300/PC350/PC360/PC400/PC450/PC460/PC49<br>0/PC650 |
|----------------------------|--------------------------------------------------------------------------------------------------------------------------------------------------------------------------------------------------------|
| Carter used excavator      | CAT303/CAT305/CAT305.5/CAT306/CAT307/CAT308/CAT311/CAT312/C<br>AT313/CAT315/CAT318/CAT320/CAT323/CAT324/CAT325/CAT326/CAT3<br>29/CAT330/CAT336/CAT340/CAT345/CAT349/CAT375                             |
| Doosan used excavator      | DH(DX)35/55/60/70/75/8