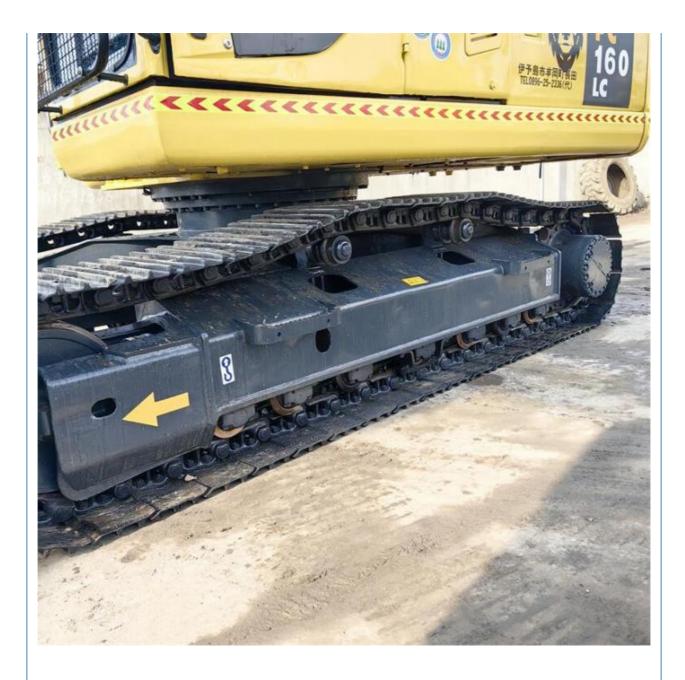

er Excavator with **Cummins Engine**

## **Basic Information**

- Place of Origin:
- Price:
- Packaging Details:
- Supply Ability:

### Japan

- \$24,000.00/units 1-3 units
- 1. Bulk cargo. 2. Flat rack.
- 3. Container.

None

16500KG

16000 KG

Cummins

82.4KW

2021

2200

0.65m<sup>3</sup>

100 Unit/Units per Month



## **Product Specification**

- Showroom Location:
- Operating Weight:
- Bucket Capacity:
- Machine Weight:
- Hydraulic Cylinder Brand: Original
- Hydraulic Pump Brand: Original Original
- Hydraulic Valve Brand:
- Engine Brand:
- Power:
- Machinery Test Report: Provided
- Video Outgoing-inspection: Provided
- Core Components: Pressure Vessel, Motor, Bearing, Gear, Pump, Gearbox, Engine, PLC
- Year:
- Working Hours:



### More Images



# Product Description





















## Models Of Excavators We Sell

| Komatsu used<br>excavator  | PC20/PC30/PC35/PC40/PC50/PC55/PC56/PC60/PC70/PC75/PC78/PC10<br>0/PC110/PC120/PC128/PC130/PC138/PC150/PC160/PC200/PC210/PC22<br>0/PC228/PC240/PC270/PC300/PC350/PC360/PC400/PC450/PC460/PC49<br>0/PC650 |
|----------------------------|--------------------------------------------------------------------------------------------------------------------------------------------------------------------------------------------------------|
| Carter used excavator      | CAT303/CAT305/CAT305.5/CAT306/CAT307/CAT308/CAT311/CAT312/C<br>AT313/CAT315/CAT318/CAT320/CAT323/CAT324/CAT325/CAT326/CAT3<br>29/CAT330/CAT336/CAT340/CAT345/CAT349/CAT375                             |
| Doosan used excavator      | DH(DX)35/55/60/70/75/80/150/200/21