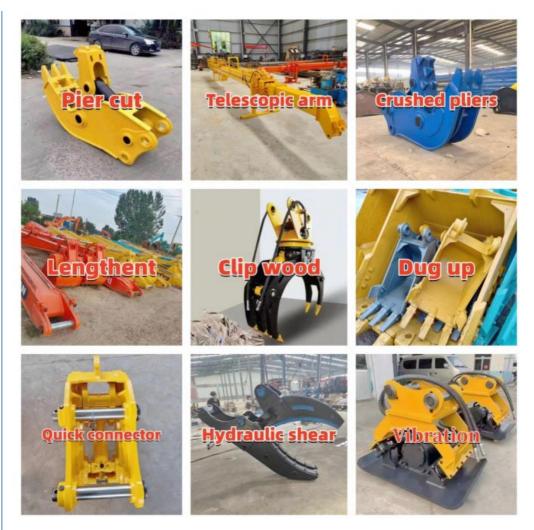

Our full range of products include: used excavators, used loaders, used graders, used bulldozers, used forklifts, used cranes and other used construction machinery products. Our engineering machines are mainly from China, the United States, Japan, South Korea and other manufacturing countries, quality assurance is our hallmark. Our machines are sold to many regions at home and abroad, and we have rich export experience.

In order to serve our customers better, we deal in three(3) thousand units of construction machinery all year round and ensure delivery within 7-30 days after payment. Our team can serve you around the clock (24/7) and we hope to build a long-term business relationship with you.





Our stocks













Our transaction case



We can provide other accessory devices



## FAQ

#### 1. What's your payment terms and trade terms?

Generally 50% deposit and 50% balance before shipping. Of course, we can negotiate according to your orders. We can accept EXW, FOB, CRF and CIF.

### 2. How to ship the excavators?

- (1).Container: which is cheapest and fast. but sometime machine need to be dismantled .
- (2).Bulk cargo ship :which is better for bigger construction equipment ,ship as it is.
- (3).Flat rack ship :which is better for bigger machine and also no need to dismantle
- (4).RO RO ship : which is good for every machine and faster

#### 3. Is it convenient to visit you?

You are welcome to visit us. So you can see how many used excavators we have in stock and the condition of them. We can pick you up at Shanghai Air port.