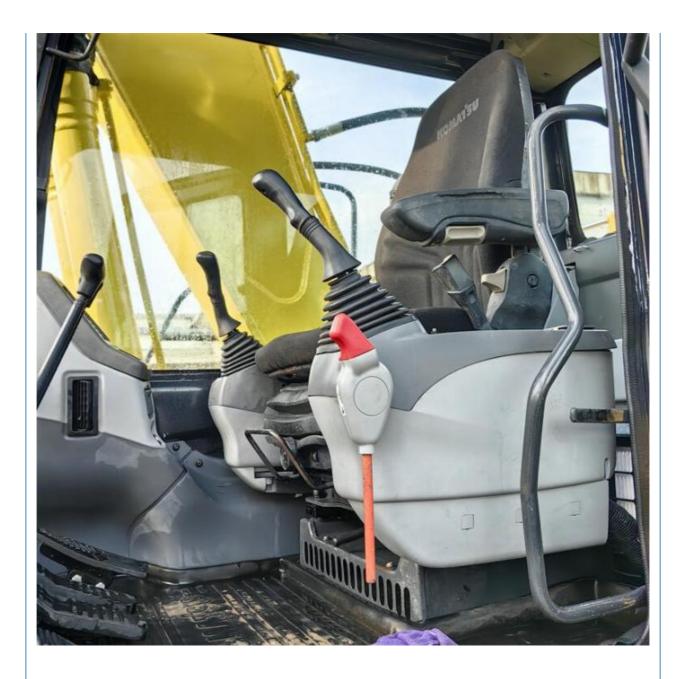

Crawler Excavator with **Cummins Engine**

## **Basic Information**

- Place of Origin:
- Price:
- Packaging Details:
- Supply Ability:

### Japan

- \$24,000.00/units 1-3 units
- 1. Bulk cargo. 2. Flat rack.
- 3. Container.

None

16500KG

16000 KG

Cummins

82.4KW

2021

2200

0.65m<sup>3</sup>

100 Unit/Units per Month



## **Product Specification**

- Showroom Location:
- Operating Weight:
- Bucket Capacity:
- Machine Weight:
- Hydraulic Cylinder Brand: Original
- Hydraulic Pump Brand: Original Original
- Hydraulic Valve Brand:
- Engine Brand:
- Power:
- Machinery Test Report: Provided
- Video Outgoing-inspection: Provided
- Core Components: Pressure Vessel, Motor, Bearing, Gear, Pump, Gearbox, Engine, PLC
- Year:
- Working Hours:



### More Images



# Product Description





















## Models Of Excavators We Sell

| Komatsu used<br>excavator  | PC20/PC30/PC35/PC40/PC50/PC55/PC56/PC60/PC70/PC75/PC78/PC10<br>0/PC110/PC120/PC128/PC130/PC138/PC150/PC160/PC200/PC210/PC22<br>0/PC228/PC240/PC270/PC300/PC350/PC360/PC400/PC450/PC460/PC49<br>0/PC650 |
|----------------------------|--------------------------------------------------------------------------------------------------------------------------------------------------------------------------------------------------------|
| Carter used excavator      | CAT303/CAT305/CAT305.5/CAT306/CAT307/CAT308/CAT311/CAT312/C<br>AT313/CAT315/CAT318/CAT320/CAT323/CAT324/CAT325/CAT326/CAT3<br>29/CAT330/CAT336/CAT340/CAT345/CAT349/CAT375                             |
| Doosan used excavator      | DH(DX)35/55/60/70/75/80/150/