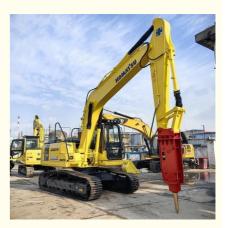

## 2021 Japan Original Used Komatsu PC160-7 PC160 Crawler Excavator with **Cummins Engine**

## **Product Specification**

- Showroom Location:
- Operating Weight:
- Bucket Capacity:
- Machine Weight:
- Hydraulic Cylinder Brand: Original
- Hydraulic Pump Brand: Original Original
- Hydraulic Valve Brand:
- Engine Brand:
- Power:
- Machinery Test Report: Provided
- Video Outgoing-inspection: Provided
- Core Components: Pressure Vessel, Motor, Bearing, Gear, Pump, Gearbox, Engine, PLC
- Year:
- Working Hours: