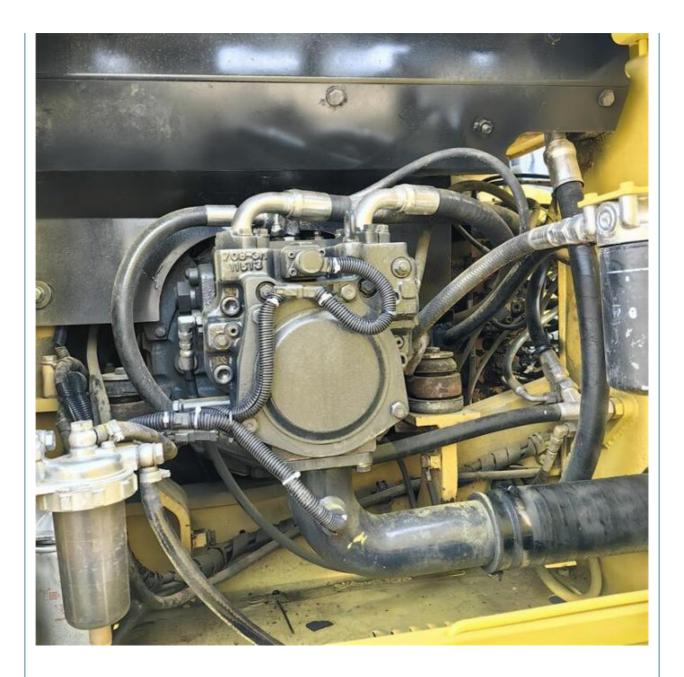

C160 Crawler Excavator with **Cummins Engine**

## **Basic Information**

- Place of Origin:
- Price:
- Packaging Details:
- Supply Ability:

### Japan

- \$24,000.00/units 1-3 units
- 1. Bulk cargo. 2. Flat rack.
- 3. Container.

None

16500KG

16000 KG

Cummins

82.4KW

2021

2200

0.65m<sup>3</sup>

100 Unit/Units per Month



## **Product Specification**

- Showroom Location:
- Operating Weight:
- Bucket Capacity:
- Machine Weight:
- Hydraulic Cylinder Brand: Original
- Hydraulic Pump Brand: Original Original
- Hydraulic Valve Brand:
- Engine Brand:
- Power:
- Machinery Test Report: Provided
- Video Outgoing-inspection: Provided
- Core Components: Pressure Vessel, Motor, Bearing, Gear, Pump, Gearbox, Engine, PLC
- Year:
- Working Hours:



### More Images



# Product Description





















## Models Of Excavators We Sell

| Komatsu used<br>excavator  | PC20/PC30/PC35/PC40/PC50/PC55/PC56/PC60/PC70/PC75/PC78/PC10<br>0/PC110/PC120/PC128/PC130/PC138/PC150/PC160/PC200/PC210/PC22<br>0/PC228/PC240/PC270/PC300/PC350/PC360/PC400/PC450/PC460/PC49<br>0/PC650 |
|----------------------------|--------------------------------------------------------------------------------------------------------------------------------------------------------------------------------------------------------|
| Carter used excavator      | CAT303/CAT305/CAT305.5/CAT306/CAT307/CAT308/CAT311/CAT312/C<br>AT313/CAT315/CAT318/CAT320/CAT323/CAT324/CAT325/CAT326/CAT3<br>29/CAT330/CAT336/CAT340/CAT345/CAT349/CAT375                             |
| Doosan used excavator      | DH(DX)35/55/60/70/75/80/