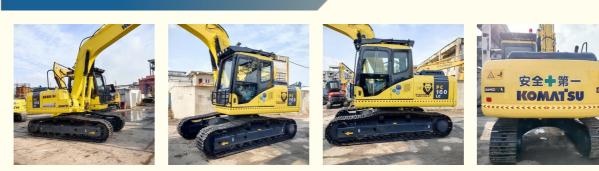

iginal Used Komatsu PC160-7 PC160 Crawler Excavator with **Cummins Engine**

## **Basic Information**

- Place of Origin:
- Price:
- Packaging Details:
- Supply Ability:

### Japan

- \$24,000.00/units 1-3 units
- 1. Bulk cargo. 2. Flat rack.
- 3. Container.

None

16500KG

16000 KG

Cummins

82.4KW

2021

2200

0.65m<sup>3</sup>

100 Unit/Units per Month



## **Product Specification**

- Showroom Location:
- Operating Weight:
- Bucket Capacity:
- Machine Weight:
- Hydraulic Cylinder Brand: Original
- Hydraulic Pump Brand: Original Original
- Hydraulic Valve Brand:
- Engine Brand:
- Power:
- Machinery Test Report: Provided
- Video Outgoing-inspection: Provided
- Core Components: Pressure Vessel, Motor, Bearing, Gear, Pump, Gearbox, Engine, PLC
- Year:
- Working Hours:



### More Images



# Product Description





















## Models Of Excavators We Sell

| Komatsu used<br>excavator  | PC20/PC30/PC35/PC40/PC50/PC55/PC56/PC60/PC70/PC75/PC78/PC10<br>0/PC110/PC120/PC128/PC130/PC138/PC150/PC160/PC200/PC210/PC22<br>0/PC228/PC240/PC270/PC300/PC350/PC360/PC400/PC450/PC460/PC49<br>0/PC650 |
|----------------------------|--------------------------------------------------------------------------------------------------------------------------------------------------------------------------------------------------------|
| Carter used excavator      | CAT303/CAT305/CAT305.5/CAT306/CAT307/CAT308/CAT311/CAT312/C<br>AT313/CAT315/CAT318/CAT320/CAT323/CAT324/CAT325/CAT326/CAT3<br>29/CAT330/CAT336/CAT340/CAT345/CAT349/CAT375                             |
| Doosan used excavator