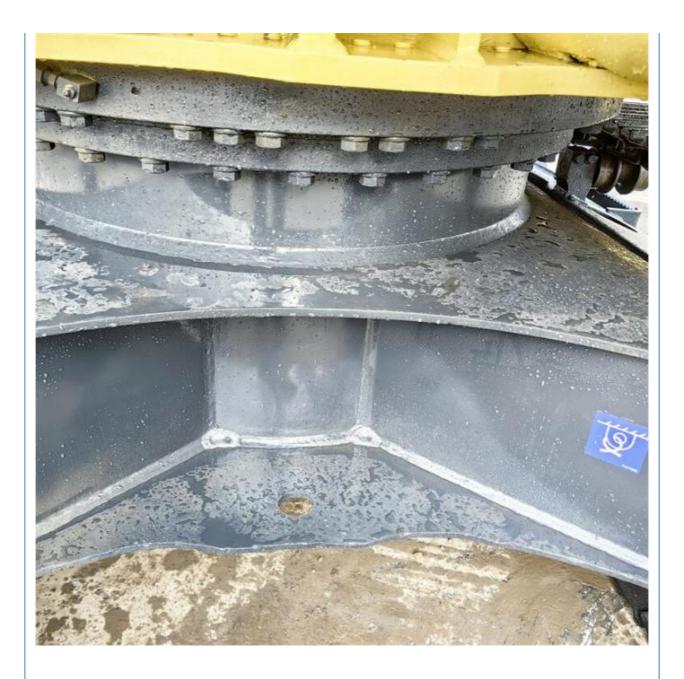

60 Crawler Excavator with **Cummins Engine**

## **Basic Information**

- Place of Origin:
- Price:
- Packaging Details:
- Supply Ability:

### Japan

- \$24,000.00/units 1-3 units
- 1. Bulk cargo. 2. Flat rack.
- 3. Container.

None

16500KG

16000 KG

Cummins

82.4KW

2021

2200

0.65m<sup>3</sup>

100 Unit/Units per Month



## **Product Specification**

- Showroom Location:
- Operating Weight:
- Bucket Capacity:
- Machine Weight:
- Hydraulic Cylinder Brand: Original
- Hydraulic Pump Brand: Original Original
- Hydraulic Valve Brand:
- Engine Brand:
- Power:
- Machinery Test Report: Provided
- Video Outgoing-inspection: Provided
- Core Components: Pressure Vessel, Motor, Bearing, Gear, Pump, Gearbox, Engine, PLC
- Year:
- Working Hours:



### More Images



# Product Description





















## Models Of Excavators We Sell

| Komatsu used<br>excavator  | PC20/PC30/PC35/PC40/PC50/PC55/PC56/PC60/PC70/PC75/PC78/PC10<br>0/PC110/PC120/PC128/PC130/PC138/PC150/PC160/PC200/PC210/PC22<br>0/PC228/PC240/PC270/PC300/PC350/PC360/PC400/PC450/PC460/PC49<br>0/PC650 |
|----------------------------|--------------------------------------------------------------------------------------------------------------------------------------------------------------------------------------------------------|
| Carter used excavator      | CAT303/CAT305/CAT305.5/CAT306/CAT307/CAT308/CAT311/CAT312/C<br>AT313/CAT315/CAT318/CAT320/CAT323/CAT324/CAT325/CAT326/CAT3<br>29/CAT330/CAT336/CAT340/CAT345/CAT349/CAT375                             |
| Doosan used excavator      | DH(DX)35/55/60/70/75/80/15