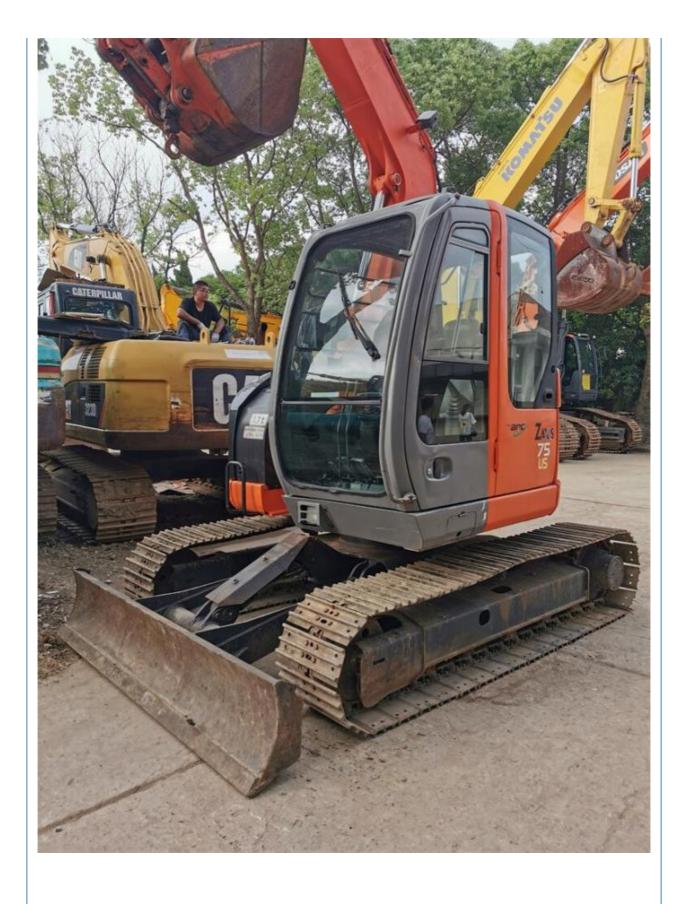

# 90% HITACHI ZX60/70/75 Excavator from Japan Operating Weight 7100KG Bucket Capacity 0.33m3

## **Product Specification**

Showroom Location: None · Operating Weight: 7100KG 0.33m<sup>3</sup> . Bucket Capacity: • Machine Weight: 7000 KG • Hydraulic Cylinder Brand: Original • Hydraulic Pump Brand: Original Hydraulic Valve Brand: Original ISUZU . Engine Brand: 40.5KW • Power: • Machinery Test Report: Provided • Video Outgoing-inspection: Provided

• Core Components: Pressure Vessel, Motor, Bearing, Gear,

Pump, Gearbox, Engine, PLC

Year: 2019Working Hours: 2600