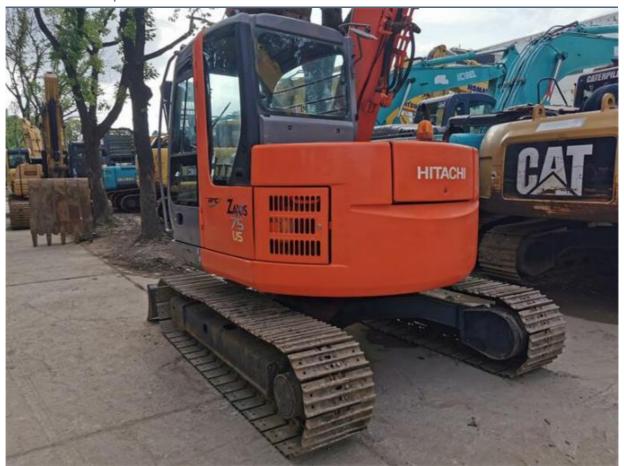

# 90% HITACHI ZX60/70/75 Excavator from Japan Operating Weight 7100KG Bucket Capacity 0.33m3

## **Product Specification**

Showroom Location: None · Operating Weight: 7100KG 0.33m<sup>3</sup> . Bucket Capacity: • Machine Weight: 7000 KG • Hydraulic Cylinder Brand: Original • Hydraulic Pump Brand: Original Hydraulic Valve Brand: Original ISUZU . Engine Brand: 40.5KW • Power: • Machinery Test Report: Provided • Video Outgoing-inspection: Provided