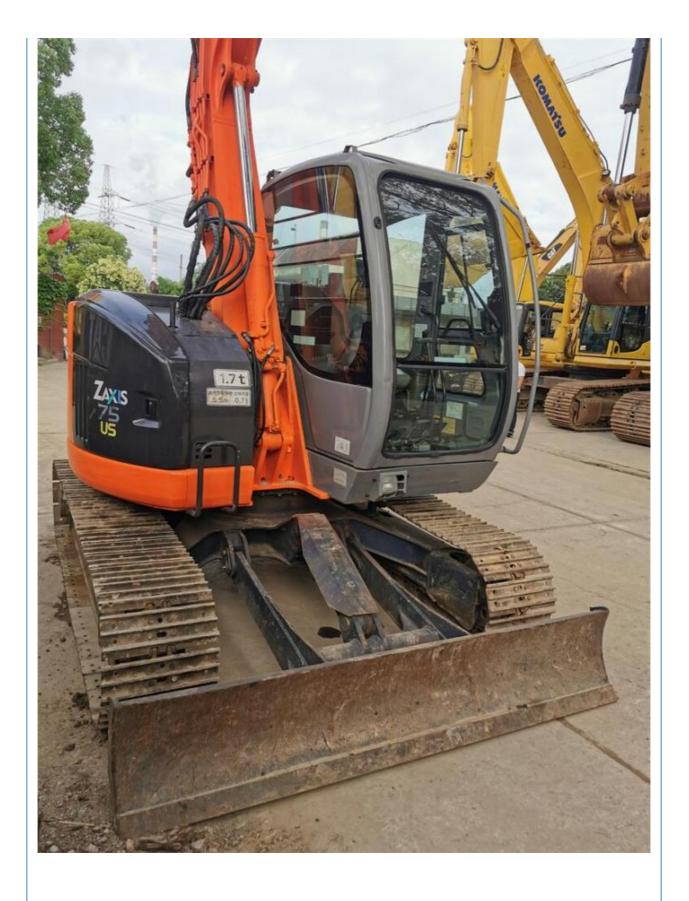

# 90% HITACHI ZX60/70/75 Excavator from Japan Operating Weight 7100KG Bucket Capacity 0.33m3

## **Product Specification**

Showroom Location: None · Operating Weight: 7100KG 0.33m<sup>3</sup> . Bucket Capacity: • Machine Weight: 7000 KG • Hydraulic Cylinder Brand: Original • Hydraulic Pump Brand: Original Hydraulic Valve Brand: Original ISUZU . Engine Brand: 40.5KW • Power: • Machinery Test Report: Provided • Video Outgoing-inspection: Provided

• Core Components: Pressure Vessel, Motor, Bearing, Gear,

Pump, Gearbox, Engine, PLC

Year: 2019Working Hours: 2600