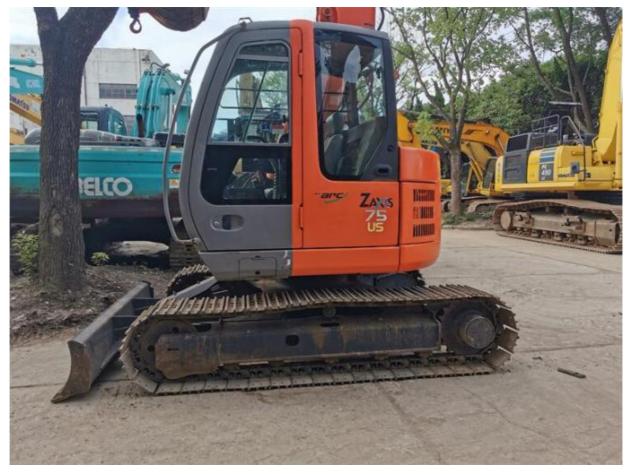

# 90% HITACHI ZX60/70/75 Excavator from Japan Operating Weight 7100KG Bucket Capacity 0.33m3

## **Product Specification**

Showroom Location: None · Operating Weight: 7100KG 0.33m<sup>3</sup> . Bucket Capacity: • Machine Weight: 7000 KG • Hydraulic Cylinder Brand: Original • Hydraulic Pump Brand: Original Hydraulic Valve Brand: Original ISUZU . Engine Brand: 40.5KW • Power: • Machinery Test Report: Provided • Video Outgoing-inspection: Provided

• Core Components: Pressure Vessel, Motor, Bearing, Gear,

Pump, Gearbox, Engine, PLC

Year: 2019Working Hours: 2600