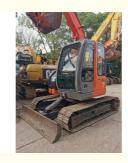

# 90% HITACHI ZX60/70/75 Excavator from Japan Operating Weight 7100KG Bucket Capacity 0.33m3

## **Product Specification**

Showroom Location: None · Operating Weight: 7100KG 0.33m<sup>3</sup> . Bucket Capacity: • Machine Weight: 7000 KG • Hydraulic Cylinder Brand: Original • Hydraulic Pump Brand: Original Hydraulic Valve Brand: Original ISUZU . Engine Brand: 40.5KW • Power: • Machinery Test Report: Provided • Video Outgoing-inspection: Provided