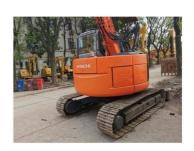

# 90% HITACHI ZX60/70/75 Excavator from Japan Operating Weight 7100KG Bucket Capacity 0.33m3

## **Product Specification**

Showroom Location: None · Operating Weight: 7100KG 0.33m<sup>3</sup> . Bucket Capacity: • Machine Weight: 7000 KG • Hydraulic Cylinder Brand: Original • Hydraulic Pump Brand: Original Hydraulic Valve Brand: Original ISUZU . Engine Brand: 40.5KW • Power: • Machinery Test Report: Provided • Video Outgoing-inspection: Provided