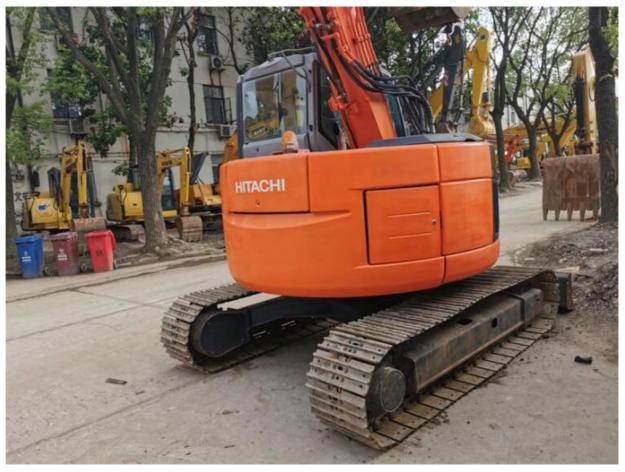

# 90% HITACHI ZX60/70/75 Excavator from Japan Operating Weight 7100KG Bucket Capacity 0.33m3

## **Product Specification**

Showroom Location: None · Operating Weight: 7100KG 0.33m<sup>3</sup> . Bucket Capacity: • Machine Weight: 7000 KG • Hydraulic Cylinder Brand: Original • Hydraulic Pump Brand: Original Hydraulic Valve Brand: Original ISUZU . Engine Brand: 40.5KW • Power: • Machinery Test Report: Provided • Video Outgoing-inspection: Provided