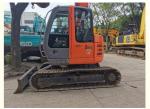

# 90% HITACHI ZX60/70/75 Excavator from Japan Operating Weight 7100KG Bucket Capacity 0.33m3

## **Product Specification**

Showroom Location: None · Operating Weight: 7100KG 0.33m<sup>3</sup> . Bucket Capacity: • Machine Weight: 7000 KG • Hydraulic Cylinder Brand: Original • Hydraulic Pump Brand: Original Hydraulic Valve Brand: Original ISUZU . Engine Brand: 40.5KW • Power: • Machinery Test Report: Provided • Video Outgoing-inspection: Provided