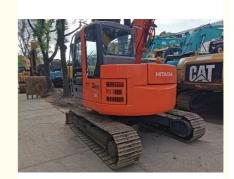

# 90% HITACHI ZX60/70/75 Excavator from Japan Operating Weight 7100KG Bucket Capacity 0.33m3

## **Product Specification**

Showroom Location: None · Operating Weight: 7100KG 0.33m<sup>3</sup> . Bucket Capacity: • Machine Weight: 7000 KG • Hydraulic Cylinder Brand: Original • Hydraulic Pump Brand: Original Hydraulic Valve Brand: Original ISUZU . Engine Brand: 40.5KW • Power: • Machinery Test Report: Provided • Video Outgoing-inspection: Provided