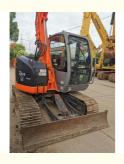

# 90% HITACHI ZX60/70/75 Excavator from Japan Operating Weight 7100KG Bucket Capacity 0.33m3

## **Product Specification**

Showroom Location: None · Operating Weight: 7100KG 0.33m<sup>3</sup> . Bucket Capacity: • Machine Weight: 7000 KG • Hydraulic Cylinder Brand: Original • Hydraulic Pump Brand: Original Hydraulic Valve Brand: Original ISUZU . Engine Brand: 40.5KW • Power: • Machinery Test Report: Provided • Video Outgoing-inspection: Provided