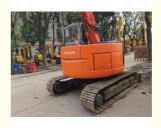

# 90% HITACHI ZX60/70/75 Excavator from Japan Operating Weight 7100KG Bucket Capacity 0.33m3

## **Product Specification**

Showroom Location: None · Operating Weight: 7100KG 0.33m<sup>3</sup> . Bucket Capacity: • Machine Weight: 7000 KG • Hydraulic Cylinder Brand: Original • Hydraulic Pump Brand: Original Hydraulic Valve Brand: Original ISUZU . Engine Brand: 40.5KW • Power: • Machinery Test Report: Provided • Video Outgoing-inspection: Provided