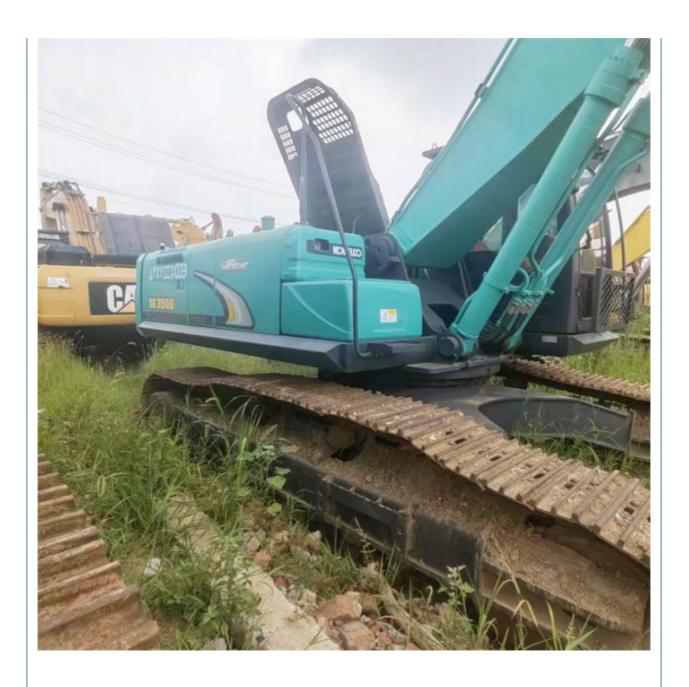

### **Product Specification**

Showroom Location: None 34700KG · Operating Weight: 1.6m<sup>3</sup> . Bucket Capacity: • Machine Weight: 35000 KG • Hydraulic Cylinder Brand: Original • Hydraulic Pump Brand: Original • Hydraulic Valve Brand: Original HINO . Engine Brand: 197KW • Power: • Machinery Test Report: Provided • Video Outgoing-inspection: Provided

## More Images