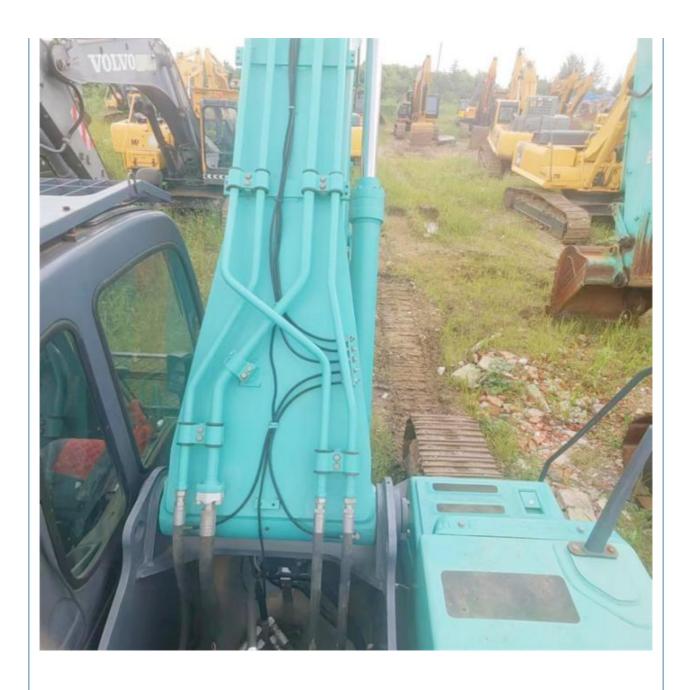

### **Product Specification**

Showroom Location: None 34700KG · Operating Weight: 1.6m<sup>3</sup> . Bucket Capacity: • Machine Weight: 35000 KG • Hydraulic Cylinder Brand: Original • Hydraulic Pump Brand: Original • Hydraulic Valve Brand: Original HINO . Engine Brand: 197KW • Power: • Machinery Test Report: Provided • Video Outgoing-inspection: Provided