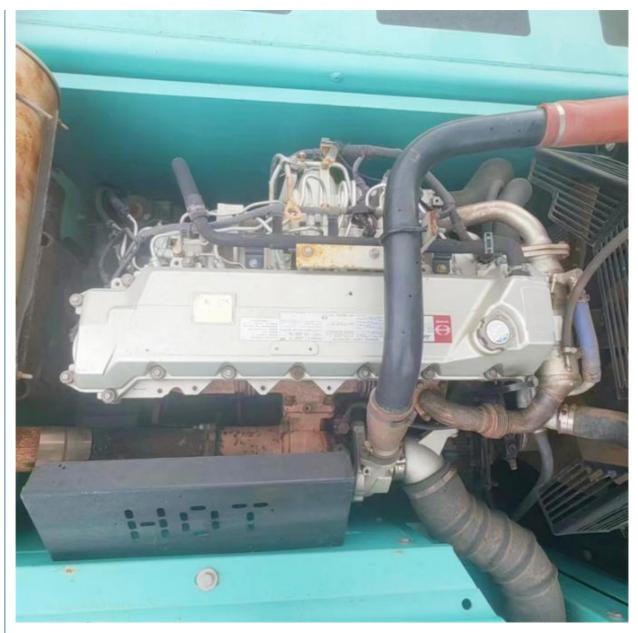

### **Product Specification**

Showroom Location: None 34700KG · Operating Weight: 1.6m<sup>3</sup> . Bucket Capacity: • Machine Weight: 35000 KG • Hydraulic Cylinder Brand: Original • Hydraulic Pump Brand: Original • Hydraulic Valve Brand: Original HINO . Engine Brand: 197KW • Power: • Machinery Test Report: Provided • Video Outgoing-inspection: Provided

## More Images