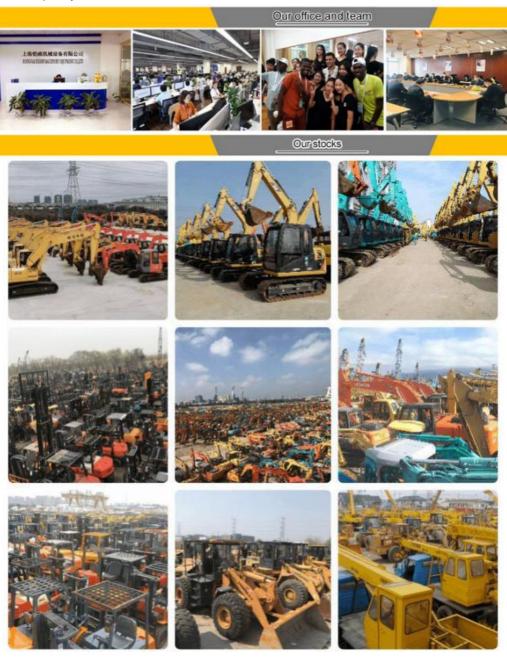

## Company Profile

Shanghai Kaishu Machinery Equipment Co., Ltd was established in 2017, we have our own factory which covers an area of 67,000 square meters, with 200 employees. As a leading used excavator supplier in China, Shanghai Kaishu Machinery Equipment Co., Ltd has numerous construction machinery. Our teams are composed of a purchasing team, a technical support team, a vehicle-parts supply center, a foreign trade sales team and a quality testing center. Our full range of products include: used excavators, used loaders, used graders, used bulldozers, used forklifts, used cranes and other used construction machinery products. Our engineering machines are mainly from China, the United States, Japan, South Korea and other manufacturing countries, quality assurance is our hallmark. Our machines are sold to many regions at home and abroad, and we have rich export experience.

You are welcome to visit us. So you can see how many used excavators we have in stock and the condition of them. We can pick you up at Shanghai Air port.

Shanghai Kaishu Machinery Equipment Co., Ltd.

15821620827