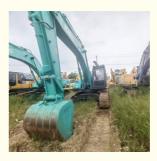

### **Product Specification**

Showroom Location: None 34700KG · Operating Weight: 1.6m<sup>3</sup> . Bucket Capacity: • Machine Weight: 35000 KG • Hydraulic Cylinder Brand: Original • Hydraulic Pump Brand: Original • Hydraulic Valve Brand: Original HINO . Engine Brand: 197KW • Power: • Machinery Test Report: Provided • Video Outgoing-inspection: Provided

## More Images