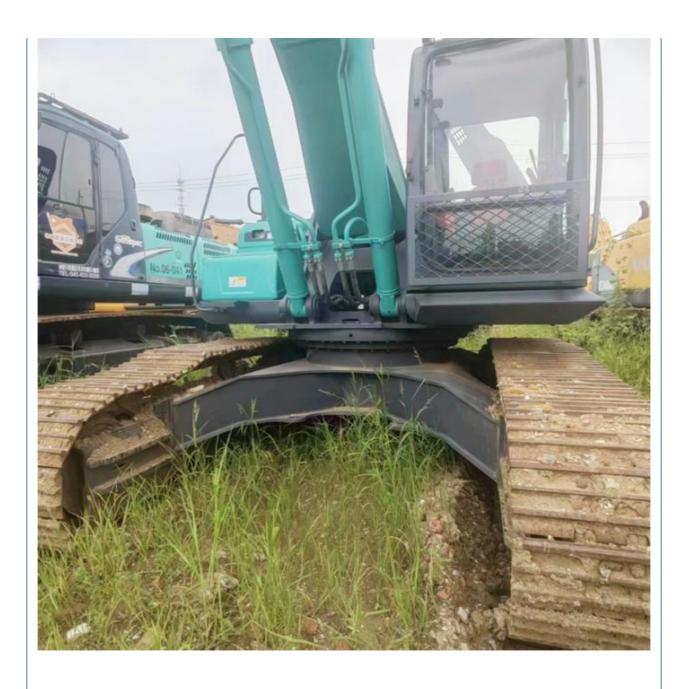

### **Product Specification**

Showroom Location: None 34700KG · Operating Weight: 1.6m<sup>3</sup> . Bucket Capacity: • Machine Weight: 35000 KG • Hydraulic Cylinder Brand: Original • Hydraulic Pump Brand: Original • Hydraulic Valve Brand: Original HINO . Engine Brand: 197KW • Power: • Machinery Test Report: Provided • Video Outgoing-inspection: Provided

• Core Components: Pressure Vessel, Motor, Bearing, Pump,

Gearbox, Engine, PLC

Year: 2022Working Hours: 980