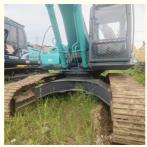

### **Product Specification**

Showroom Location: None 34700KG · Operating Weight: 1.6m<sup>3</sup> . Bucket Capacity: • Machine Weight: 35000 KG • Hydraulic Cylinder Brand: Original • Hydraulic Pump Brand: Original • Hydraulic Valve Brand: Original HINO . Engine Brand: 197KW • Power: • Machinery Test Report: Provided • Video Outgoing-inspection: Provided

• Core Components: Pressure Vessel, Motor, Bearing, Pump,

Gearbox, Engine, PLC

Year: 2022Working Hours: 980