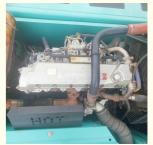

### **Product Specification**

Showroom Location: None 34700KG · Operating Weight: 1.6m<sup>3</sup> . Bucket Capacity: • Machine Weight: 35000 KG • Hydraulic Cylinder Brand: Original • Hydraulic Pump Brand: Original • Hydraulic Valve Brand: Original HINO . Engine Brand: 197KW • Power: • Machinery Test Report: Provided • Video Outgoing-inspection: Provided

• Core Components: Pressure Vessel, Motor, Bearing, Pump,

Gearbox, Engine, PLC

Year: 2022Working Hours: 980

## More Images