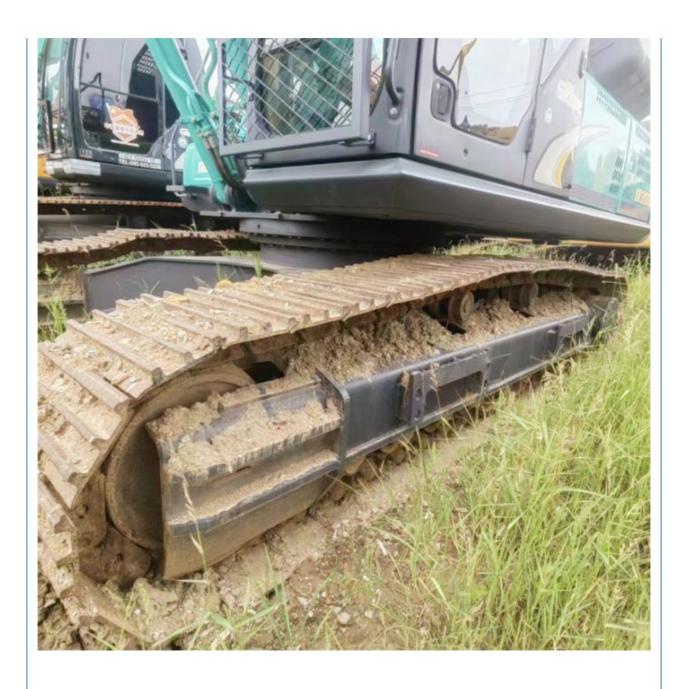

# 2022 HINO Engine Kobelco 350 Crawler Excavator With One And Life Long Maintenance

#### **Basic Information**

Place of Origin: Japan

• Price: \$48,000.00/units 1-3 units



### **Product Specification**

Showroom Location: None 34700KG · Operating Weight: 1.6m<sup>3</sup> . Bucket Capacity: • Machine Weight: 35000 KG • Hydraulic Cylinder Brand: Original • Hydraulic Pump Brand: Original • Hydraulic Valve Brand: Original HINO . Engine Brand: 197KW • Power: • Machinery Test Report: Provided • Video Outgoing-inspection: Provided

• Core Components: Pressure Vessel, Motor, Bearing, Pump,

Gearbox, Engine, PLC

Year: 2022Working Hours: 980



## More Images









## Product Description

## **Products Description**





















## Models Of Excavators We Sell

other brands

| Komatsu used excavator | PC20/PC30/PC35/PC40/PC50/PC55/PC56/PC60/PC70/PC75/PC78/PC100/PC1 10/PC120/PC128/PC130/PC138/PC150/PC160/PC200/PC210/PC220/PC228/PC 240/PC270/PC300/PC350/PC360/PC400/PC450/PC460/PC490/PC650 |
|------------------------|----------------------------------------------------------------------------------------------------------------------------------------------------------------------------------------------|
| Carter used excavator  | CAT303/CAT305/CAT305.5/CAT306/CAT307/CAT308/CAT311/CAT312/CAT313<br>/CAT315/CAT318/CAT320/CAT323/CAT324/CAT325/CAT326/CAT329/CAT330/<br>CAT336/CAT340/CAT345/CAT349/CAT375                   |
| Doosan used excavator  | DH(DX)35/55/60/70/75/80/150/200/215/220/225/235/260/300/350/370/