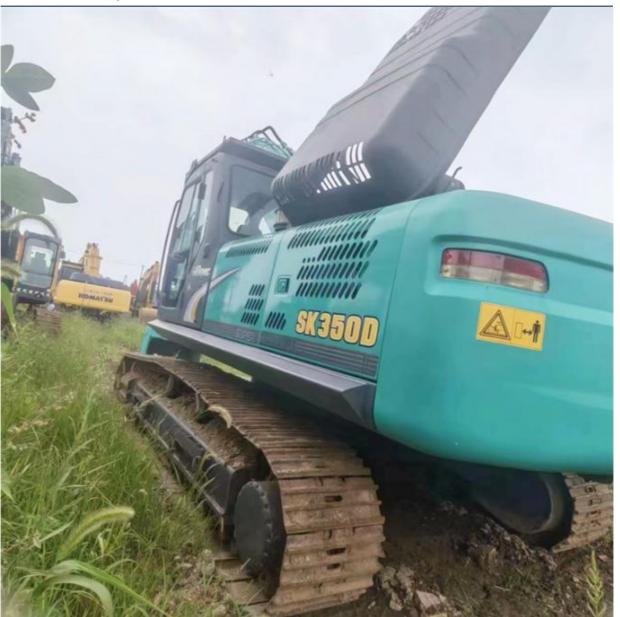

### **Product Specification**

Showroom Location: None 34700KG · Operating Weight: 1.6m<sup>3</sup> . Bucket Capacity: • Machine Weight: 35000 KG • Hydraulic Cylinder Brand: Original • Hydraulic Pump Brand: Original • Hydraulic Valve Brand: Original HINO . Engine Brand: 197KW • Power: • Machinery Test Report: Provided • Video Outgoing-inspection: Provided

## More Images