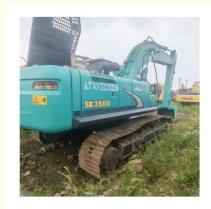

### **Product Specification**

Showroom Location: None 34700KG · Operating Weight: 1.6m<sup>3</sup> . Bucket Capacity: • Machine Weight: 35000 KG • Hydraulic Cylinder Brand: Original • Hydraulic Pump Brand: Original • Hydraulic Valve Brand: Original HINO . Engine Brand: 197KW • Power: • Machinery Test Report: Provided • Video Outgoing-inspection: Provided

• Core Components: Pressure Vessel, Motor, Bearing, Pump,

Gearbox, Engine, PLC

Year: 2022Working Hours: 980