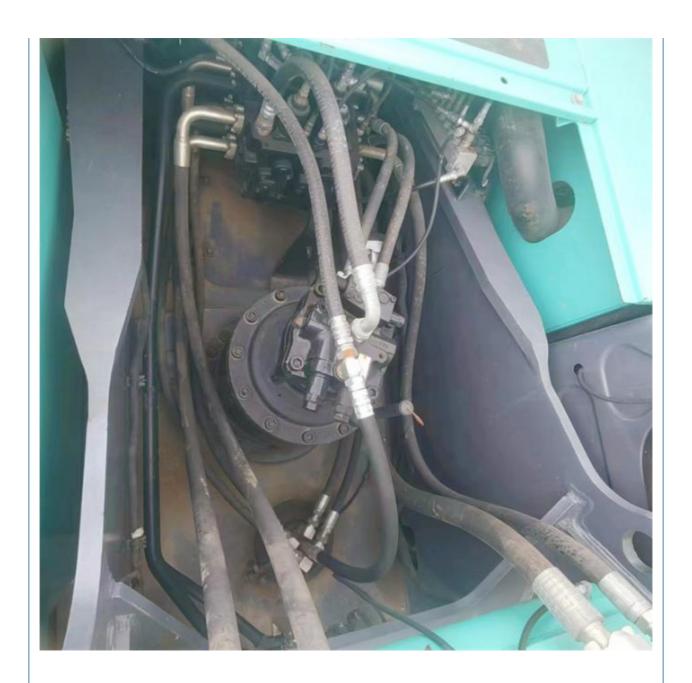

# 2022 HINO Engine Kobelco 350 Crawler Excavator With One And Life Long Maintenance

#### **Basic Information**

Place of Origin: Japan

• Price: \$48,000.00/units 1-3 units



### **Product Specification**

Showroom Location: None 34700KG · Operating Weight: 1.6m<sup>3</sup> . Bucket Capacity: • Machine Weight: 35000 KG • Hydraulic Cylinder Brand: Original • Hydraulic Pump Brand: Original • Hydraulic Valve Brand: Original HINO . Engine Brand: 197KW • Power: • Machinery Test Report: Provided • Video Outgoing-inspection: Provided

• Core Components: Pressure Vessel, Motor, Bearing, Pump,

Gearbox, Engine, PLC

Year: 2022Working Hours: 980



## More Images









## Product Description

## **Products Description**





















## Models Of Excavators We Sell

other brands

| Komatsu used excavator | PC20/PC30/PC35/PC40/PC50/PC55/PC56/PC60/PC70/PC75/PC78/PC100/PC1 10/PC120/PC128/PC130/PC138/PC150/PC160/PC200/PC210/PC220/PC228/PC 240/PC270/PC300/PC350/PC360/PC400/PC450/PC460/PC490/PC650 |
|------------------------|----------------------------------------------------------------------------------------------------------------------------------------------------------------------------------------------|
| Carter used excavator  | CAT303/CAT305/CAT305.5/CAT306/CAT307/CAT308/CAT311/CAT312/CAT313<br>/CAT315/CAT318/CAT320/CAT323/CAT324/CAT325/CAT326/CAT329/CAT330/<br>CAT336/CAT340/CAT345/CAT349/CAT375                   |
| Doosan used excavator  | DH(DX)35/55/60/70/75/80/150/200/215/220/225/235/260/300/350/370/420/