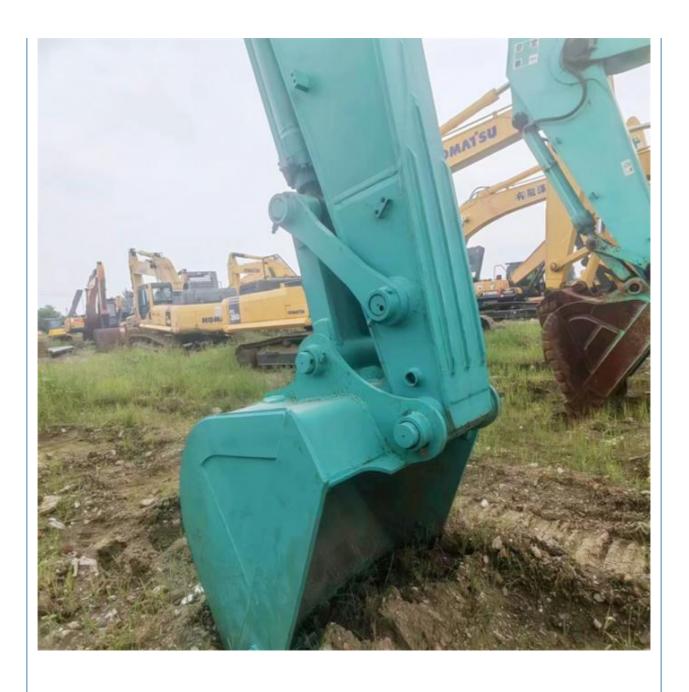

### **Product Specification**

Showroom Location: None 34700KG · Operating Weight: 1.6m<sup>3</sup> . Bucket Capacity: • Machine Weight: 35000 KG • Hydraulic Cylinder Brand: Original • Hydraulic Pump Brand: Original • Hydraulic Valve Brand: Original HINO . Engine Brand: 197KW • Power: • Machinery Test Report: Provided • Video Outgoing-inspection: Provided