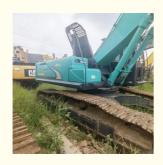

### **Product Specification**

Showroom Location: None 34700KG · Operating Weight: 1.6m<sup>3</sup> . Bucket Capacity: • Machine Weight: 35000 KG • Hydraulic Cylinder Brand: Original • Hydraulic Pump Brand: Original • Hydraulic Valve Brand: Original HINO . Engine Brand: 197KW • Power: • Machinery Test Report: Provided • Video Outgoing-inspection: Provided

• Core Components: Pressure Vessel, Motor, Bearing, Pump,

Gearbox, Engine, PLC

Year: 2022Working Hours: 980