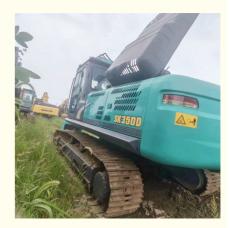

### **Product Specification**

Showroom Location: None 34700KG · Operating Weight: 1.6m<sup>3</sup> . Bucket Capacity: • Machine Weight: 35000 KG • Hydraulic Cylinder Brand: Original • Hydraulic Pump Brand: Original • Hydraulic Valve Brand: Original HINO . Engine Brand: 197KW • Power: • Machinery Test Report: Provided • Video Outgoing-inspection: Provided

• Core Components: Pressure Vessel, Motor, Bearing, Pump,

Gearbox, Engine, PLC

Year: 2022Working Hours: 980