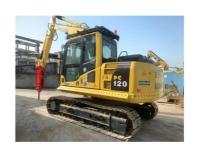

## Operating Weight of 12200KG Japan Original Komatsu PC120-6 PC120 Second **Hand Excavator**

### **Product Specification**

Showroom Location: None · Operating Weight: 12200KG 0.5m<sup>3</sup> . Bucket Capacity: · Machine Weight: 12000 KG Hydraulic Cylinder Brand: Original • Hydraulic Pump Brand: Original Hydraulic Valve Brand: Original Cummins . Engine Brand: 66KW • Power: • Machinery Test Report: Provided • Video Outgoing-inspection: Provided