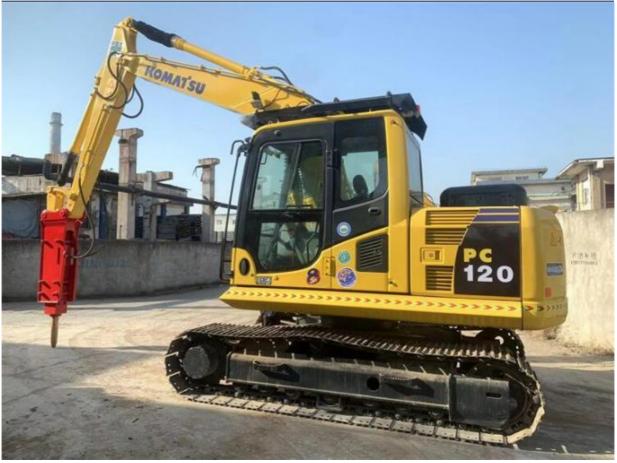

## Operating Weight of 12200KG Japan Original Komatsu PC120-6 PC120 Second **Hand Excavator**

### **Product Specification**

Showroom Location: None · Operating Weight: 12200KG 0.5m<sup>3</sup> . Bucket Capacity: · Machine Weight: 12000 KG Hydraulic Cylinder Brand: Original • Hydraulic Pump Brand: Original Hydraulic Valve Brand: Original Cummins . Engine Brand: 66KW • Power: • Machinery Test Report: Provided • Video Outgoing-inspection: Provided