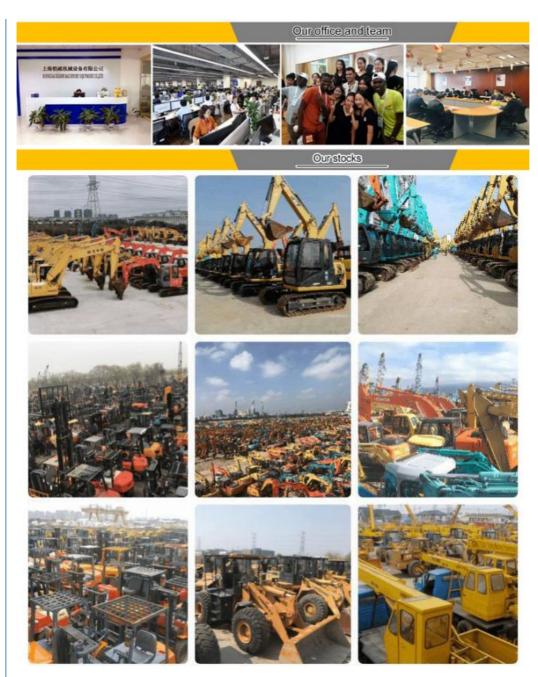

## Company Profile

Shanghai Kaishu Machinery Equipment Co., Ltd was established in 2017, we have our own factory which covers an area of 67,000 square meters, with 200 employees. As a leading used excavator supplier in China, Shanghai Kaishu Machinery Equipment Co., Ltd has numerous construction machinery. Our teams are composed of a purchasing team, a technical support team, a vehicle-parts supply center, a foreign trade sales team and a quality testing center.

trade sales team and a quality testing center.

Our full range of products include: used excavators, used loaders, used graders, used bulldozers, used forklifts, used cranes and other used construction machinery products. Our engineering machines are mainly from China, the United States, Japan, South Korea and other manufacturing countries, quality assurance is our hallmark. Our machines are sold to many regions at home and abroad, and we have rich experience