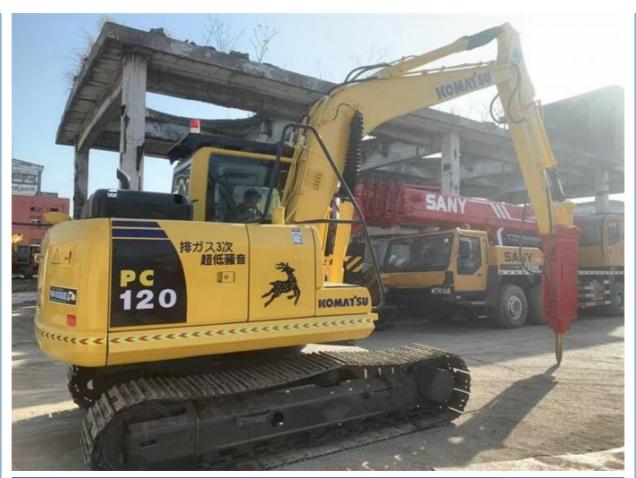

## Operating Weight of 12200KG Japan Original Komatsu PC120-6 PC120 Second **Hand Excavator**

### **Product Specification**

Showroom Location: None · Operating Weight: 12200KG 0.5m<sup>3</sup> . Bucket Capacity: · Machine Weight: 12000 KG Hydraulic Cylinder Brand: Original • Hydraulic Pump Brand: Original Hydraulic Valve Brand: Original Cummins . Engine Brand: 66KW • Power: • Machinery Test Report: Provided • Video Outgoing-inspection: Provided

Core Components: Pressure Vessel, Motor, Bearing, Gear,

Pump, Gearbox, Engine, PLC

· Year: 2021 . Working Hours: 1800