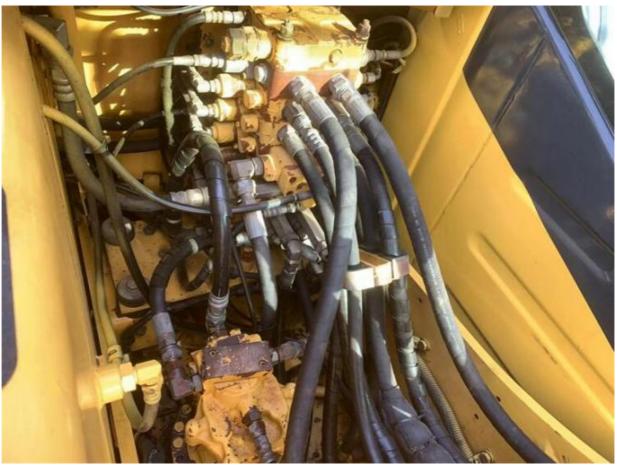

### **Product Specification**

Showroom Location: None · Operating Weight: 12200KG 0.5m<sup>3</sup> . Bucket Capacity: · Machine Weight: 12000 KG Hydraulic Cylinder Brand: Original • Hydraulic Pump Brand: Original Hydraulic Valve Brand: Original Cummins . Engine Brand: 66KW • Power: • Machinery Test Report: Provided • Video Outgoing-inspection: Provided

Core Components: Pressure Vessel, Motor, Bearing, Gear,

Pump, Gearbox, Engine, PLC

· Year: 2021 . Working Hours: 1800