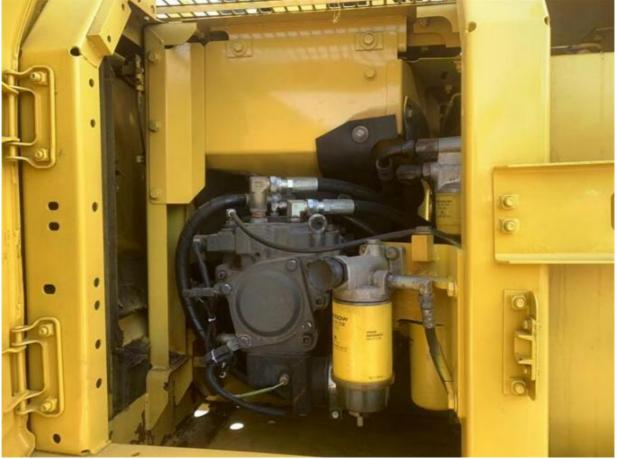

### **Product Specification**

Showroom Location: None · Operating Weight: 12200KG 0.5m<sup>3</sup> . Bucket Capacity: · Machine Weight: 12000 KG Hydraulic Cylinder Brand: Original • Hydraulic Pump Brand: Original Hydraulic Valve Brand: Original Cummins . Engine Brand: 66KW • Power: • Machinery Test Report: Provided • Video Outgoing-inspection: Provided

Core Components: Pressure Vessel, Motor, Bearing, Gear,

Pump, Gearbox, Engine, PLC

· Year: 2021 . Working Hours: 1800