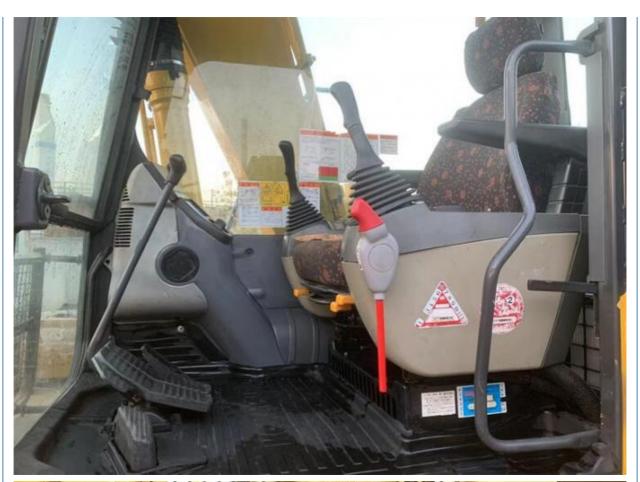

### **Product Specification**

Showroom Location: None · Operating Weight: 12200KG 0.5m<sup>3</sup> . Bucket Capacity: · Machine Weight: 12000 KG Hydraulic Cylinder Brand: Original • Hydraulic Pump Brand: Original Hydraulic Valve Brand: Original Cummins . Engine Brand: 66KW • Power: • Machinery Test Report: Provided • Video Outgoing-inspection: Provided

Core Components: Pressure Vessel, Motor, Bearing, Gear,

Pump, Gearbox, Engine, PLC

· Year: 2021 . Working Hours: 1800