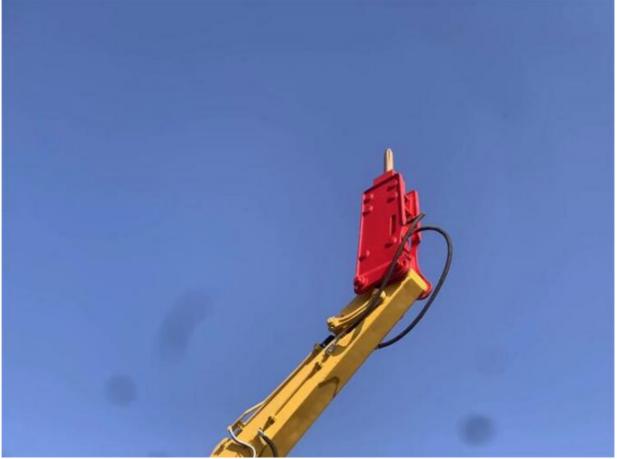

0 Second **Hand Excavator**

#### **Basic Information**

. Place of Origin: Japan

\$28,000.00/units 1-3 units • Price:

 Packaging Details: 1. Bulk cargo.

2. Flat rack. 3. Container.

100 Unit/Units per Month . Supply Ability:



### **Product Specification**

Showroom Location: None · Operating Weight: 12200KG 0.5m<sup>3</sup> . Bucket Capacity: · Machine Weight: 12000 KG Hydraulic Cylinder Brand: Original • Hydraulic Pump Brand: Original Hydraulic Valve Brand: Original Cummins . Engine Brand: 66KW • Power: • Machinery Test Report: Provided • Video Outgoing-inspection: Provided

Core Components: Pressure Vessel, Motor, Bearing, Gear,

Pump, Gearbox, Engine, PLC

· Year: 2021 . Working Hours: 1800



#### More Images









# Product Description

# **Product Description**

















#### Models Of Excavators We Sell

| Komatsu used excavator     | PC20/PC30/PC35/PC40/PC50/PC55/PC56/PC60/PC70/PC75/PC78/PC10 0/PC110/PC120/PC128/PC130/PC138/PC150/PC160/PC200/PC210/PC22 0/PC228/PC240/PC270/PC300/PC350/PC360/PC400/PC450/PC460/PC49 0/PC650 |
|----------------------------|-----------------------------------------------------------------------------------------------------------------------------------------------------------------------------------------------|
| Carter used excavator      | CAT303/CAT305/CAT305.5/CAT306/CAT307/CAT308/CAT311/CAT312/C<br>AT313/CAT315/CAT318/CAT320/CAT323/CAT324/CAT325/CAT326/CAT3<br>29/CAT330/CAT336/CAT340/CAT345/CAT349/CAT375                    |
| Doosan used excavator      | DH(DX)35/55/60/70/75/80/150/200/215/220/225/235/260/300/350/3