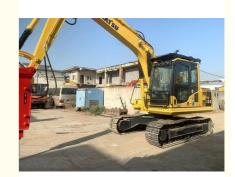

## Operating Weight of 12200KG Japan Original Komatsu PC120-6 PC120 Second **Hand Excavator**

### **Product Specification**

Showroom Location: None · Operating Weight: 12200KG 0.5m<sup>3</sup> . Bucket Capacity: · Machine Weight: 12000 KG Hydraulic Cylinder Brand: Original • Hydraulic Pump Brand: Original Hydraulic Valve Brand: Original Cummins . Engine Brand: 66KW • Power: • Machinery Test Report: Provided • Video Outgoing-inspection: Provided