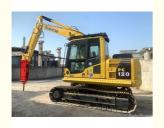

## Operating Weight of 12200KG Japan Original Komatsu PC120-6 PC120 Second **Hand Excavator**

### **Product Specification**

Showroom Location: None · Operating Weight: 12200KG 0.5m<sup>3</sup> . Bucket Capacity: · Machine Weight: 12000 KG Hydraulic Cylinder Brand: Original • Hydraulic Pump Brand: Original Hydraulic Valve Brand: Original Cummins . Engine Brand: 66KW • Power: • Machinery Test Report: Provided • Video Outgoing-inspection: Provided