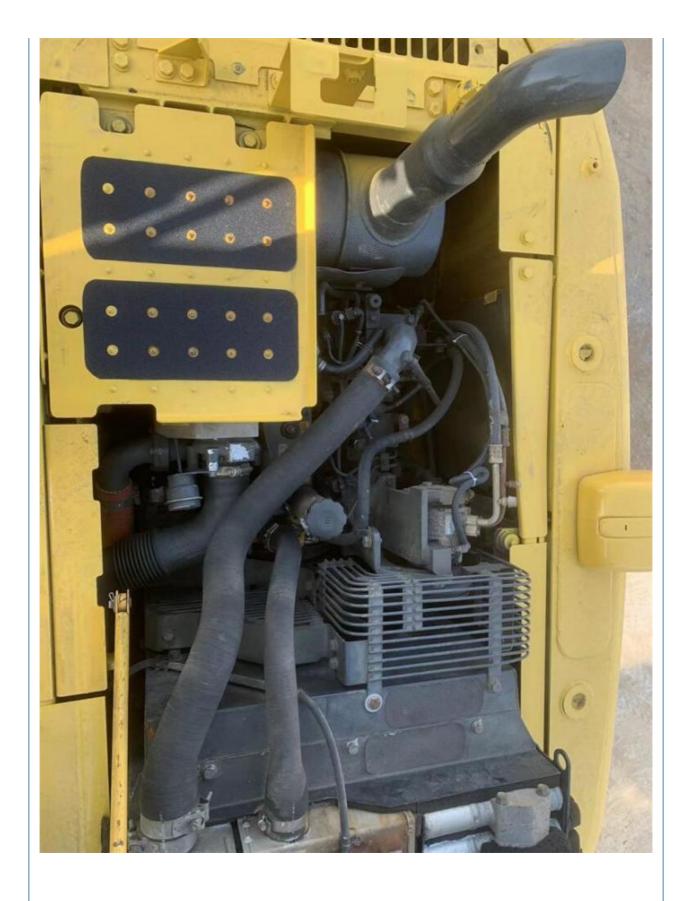

### **Product Specification**

Showroom Location: None · Operating Weight: 12200KG 0.5m<sup>3</sup> . Bucket Capacity: · Machine Weight: 12000 KG Hydraulic Cylinder Brand: Original • Hydraulic Pump Brand: Original Hydraulic Valve Brand: Original Cummins . Engine Brand: 66KW • Power: • Machinery Test Report: Provided • Video Outgoing-inspection: Provided

Core Components: Pressure Vessel, Motor, Bearing, Gear,

Pump, Gearbox, Engine, PLC

· Year: 2021 . Working Hours: 1800