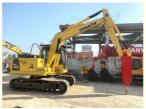

## Operating Weight of 12200KG Japan Original Komatsu PC120-6 PC120 Second **Hand Excavator**

### **Product Specification**

Showroom Location: None · Operating Weight: 12200KG 0.5m<sup>3</sup> . Bucket Capacity: · Machine Weight: 12000 KG Hydraulic Cylinder Brand: Original • Hydraulic Pump Brand: Original Hydraulic Valve Brand: Original Cummins . Engine Brand: 66KW • Power: • Machinery Test Report: Provided • Video Outgoing-inspection: Provided