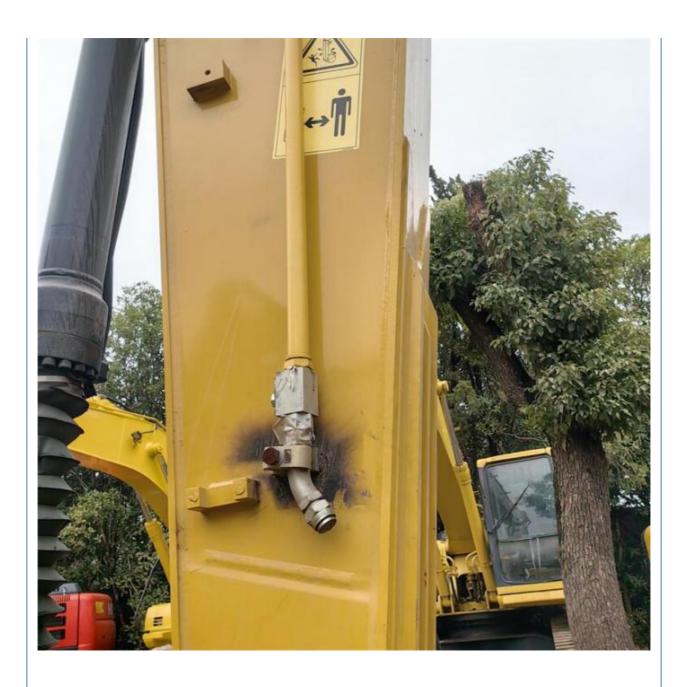

# SANY215 21Ton Used Crawler Excavator with Original Paint and 4TNV98CT-VSY Engine Type

#### **Basic Information**

• Place of Origin: China

• Price: \$22,000.00/units 1-3 units



### **Product Specification**

Showroom Location: None · Operating Weight: 21800KG 0.93m<sup>3</sup> . Bucket Capacity: · Machine Weight: 21000 KG Hydraulic Cylinder Brand: **ORIGINAL** • Hydraulic Pump Brand: **ORIGINAL**  Hydraulic Valve Brand: **ORIGINAL** MITSUBISHI . Engine Brand: 118KW • Power: • Machinery Test Report: Provided • Video Outgoing-inspection: Provided

• Core Components: Pressure Vessel, Motor, Bearing, Gear,

Pump, Gearbox, Engine, PLC

Year: 2021Working Hours: 318



### More Images









# Product Description

# **Product Description**





















#### Models Of Excavators We Sell

Carter used excavator

Kubota used excavator

PC20/PC30/PC35/PC40/PC50/PC55/PC56/PC60/PC70/PC75/PC78/PC10 0/PC110/PC120/PC128/PC130/PC138/PC150/PC160/PC200/PC210/PC22 Komatsu used 0/PC228/PC240/PC270/PC300/PC350/PC360/PC400/PC450/PC460/PC49 excavator 0/PC650 CAT303/CAT305/CAT305.5/CAT306/CAT307/CAT308/CAT311/CAT312/C

AT313/CAT315/CAT318/CAT320/CAT323/CAT324/CAT325/CAT326/CAT3 29/CAT330/CAT336/CAT340/CAT345/CAT349/CAT375

DH(DX)35/55/60/70/75/80/150/200/215/220/225/235/260/300/350/370/420/ Doosan used excavator 500/530

SY16/SY35/SY55/SY60/SY65/SY75/SY85/SY95/SY115/SY135/SY155/SY Sany used excavator 205/SY215/SY235/SY265/SY305/SY335/SY365

> EX50/EX55/EX60/EX100/EX120/EX200/ZX50/ZX55/ZX60/ZX70/ZX75/ZX1 20/ZX125/ZX130/ZX135/ZX200/ZX210/ZX230/ZX240/ZX25