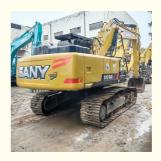

# SANY215 21Ton Used Crawler Excavator with Original Paint and 4TNV98CT-VSY Engine Type

### **Product Specification**

Showroom Location: None · Operating Weight: 21800KG 0.93m<sup>3</sup> . Bucket Capacity: · Machine Weight: 21000 KG Hydraulic Cylinder Brand: **ORIGINAL** • Hydraulic Pump Brand: **ORIGINAL**  Hydraulic Valve Brand: **ORIGINAL** MITSUBISHI . Engine Brand: 118KW • Power: • Machinery Test Report: Provided • Video Outgoing-inspection: Provided