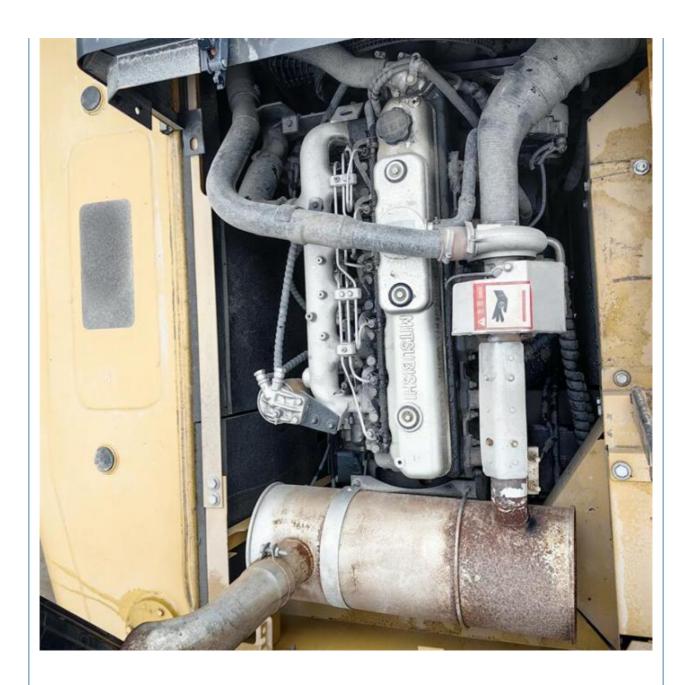

### **Product Specification**

Showroom Location: None · Operating Weight: 21800KG 0.93m<sup>3</sup> . Bucket Capacity: · Machine Weight: 21000 KG Hydraulic Cylinder Brand: **ORIGINAL** • Hydraulic Pump Brand: **ORIGINAL**  Hydraulic Valve Brand: **ORIGINAL** MITSUBISHI . Engine Brand: 118KW • Power: • Machinery Test Report: Provided • Video Outgoing-inspection: Provided

• Core Components: Pressure Vessel, Motor, Bearing, Gear,

Pump, Gearbox, Engine, PLC

Year: 2021Working Hours: 318

### More Images