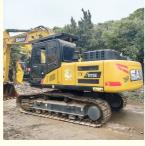

# SANY215 21Ton Used Crawler Excavator with Original Paint and 4TNV98CT-VSY Engine Type

### **Product Specification**

Showroom Location: None · Operating Weight: 21800KG 0.93m<sup>3</sup> . Bucket Capacity: · Machine Weight: 21000 KG Hydraulic Cylinder Brand: **ORIGINAL** • Hydraulic Pump Brand: **ORIGINAL**  Hydraulic Valve Brand: **ORIGINAL** MITSUBISHI . Engine Brand: 118KW • Power: • Machinery Test Report: Provided • Video Outgoing-inspection: Provided

• Core Components: Pressure Vessel, Motor, Bearing, Gear,

Pump, Gearbox, Engine, PLC

Year: 2021Working Hours: 318