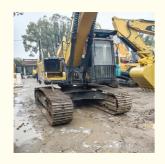

# SANY215 21Ton Used Crawler Excavator with Original Paint and 4TNV98CT-VSY Engine Type

### **Product Specification**

Showroom Location: None · Operating Weight: 21800KG 0.93m<sup>3</sup> . Bucket Capacity: · Machine Weight: 21000 KG Hydraulic Cylinder Brand: **ORIGINAL** • Hydraulic Pump Brand: **ORIGINAL**  Hydraulic Valve Brand: **ORIGINAL** MITSUBISHI . Engine Brand: 118KW • Power: • Machinery Test Report: Provided • Video Outgoing-inspection: Provided

• Core Components: Pressure Vessel, Motor, Bearing, Gear,

Pump, Gearbox, Engine, PLC

Year: 2021Working Hours: 318