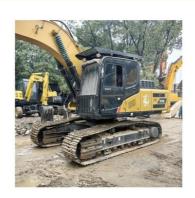

# SANY215 21Ton Used Crawler Excavator with Original Paint and 4TNV98CT-VSY Engine Type

### **Product Specification**

Showroom Location: None · Operating Weight: 21800KG 0.93m<sup>3</sup> . Bucket Capacity: · Machine Weight: 21000 KG Hydraulic Cylinder Brand: **ORIGINAL** • Hydraulic Pump Brand: **ORIGINAL**  Hydraulic Valve Brand: **ORIGINAL** MITSUBISHI . Engine Brand: 118KW • Power: • Machinery Test Report: Provided • Video Outgoing-inspection: Provided

• Core Components: Pressure Vessel, Motor, Bearing, Gear,

Pump, Gearbox, Engine, PLC

Year: 2021Working Hours: 318