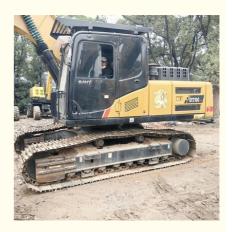

# SANY215 21Ton Used Crawler Excavator with Original Paint and 4TNV98CT-VSY Engine Type

### **Product Specification**

Showroom Location: None · Operating Weight: 21800KG 0.93m<sup>3</sup> . Bucket Capacity: · Machine Weight: 21000 KG Hydraulic Cylinder Brand: **ORIGINAL** • Hydraulic Pump Brand: **ORIGINAL**  Hydraulic Valve Brand: **ORIGINAL** MITSUBISHI . Engine Brand: 118KW • Power: • Machinery Test Report: Provided • Video Outgoing-inspection: Provided

• Core Components: Pressure Vessel, Motor, Bearing, Gear,

Pump, Gearbox, Engine, PLC

Year: 2021Working Hours: 318