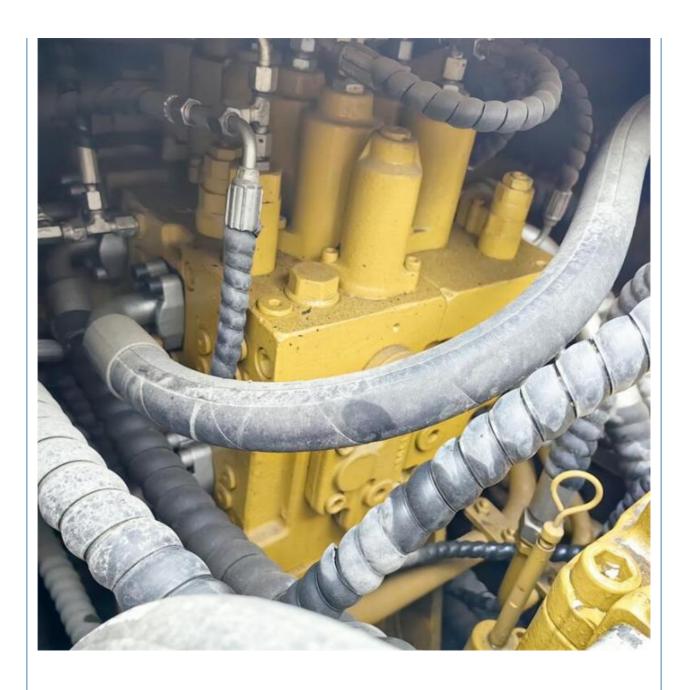

### **Product Specification**

Showroom Location: None · Operating Weight: 21800KG 0.93m<sup>3</sup> . Bucket Capacity: · Machine Weight: 21000 KG Hydraulic Cylinder Brand: **ORIGINAL** • Hydraulic Pump Brand: **ORIGINAL**  Hydraulic Valve Brand: **ORIGINAL** MITSUBISHI . Engine Brand: 118KW • Power: • Machinery Test Report: Provided • Video Outgoing-inspection: Provided

• Core Components: Pressure Vessel, Motor, Bearing, Gear,

Pump, Gearbox, Engine, PLC

Year: 2021Working Hours: 318

### More Images