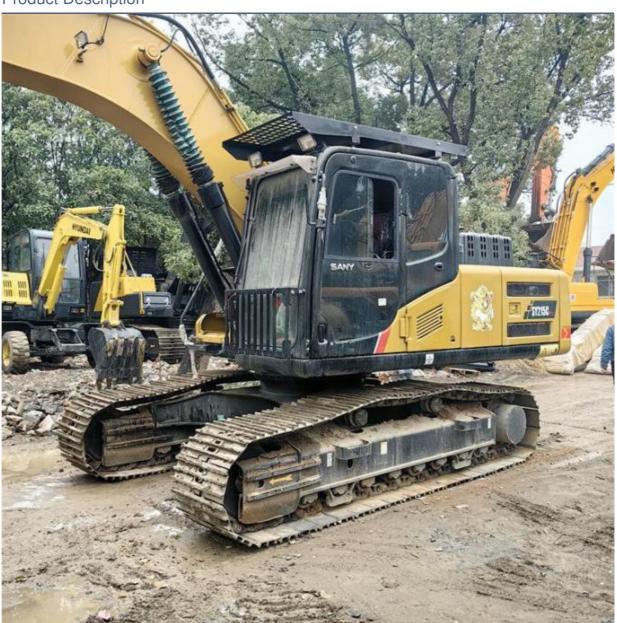

# SANY215 21Ton Used Crawler Excavator with Original Paint and 4TNV98CT-VSY Engine Type

### **Product Specification**

Showroom Location: None · Operating Weight: 21800KG 0.93m<sup>3</sup> . Bucket Capacity: · Machine Weight: 21000 KG Hydraulic Cylinder Brand: **ORIGINAL** • Hydraulic Pump Brand: **ORIGINAL**  Hydraulic Valve Brand: **ORIGINAL** MITSUBISHI . Engine Brand: 118KW • Power: • Machinery Test Report: Provided • Video Outgoing-inspection: Provided