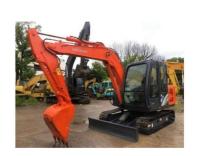

# Hitachi ZX60 Used 6 Tonne Excavator Imported from Japan for Construction Machinery

### **Product Specification**

Showroom Location: None · Operating Weight: 5850KG 0.22m<sup>3</sup> . Bucket Capacity: • Machine Weight: 6000 KG Hydraulic Cylinder Brand: Original • Hydraulic Pump Brand: Original • Hydraulic Valve Brand: Original ISUZU . Engine Brand: 40.5KW • Power: • Machinery Test Report: Provided • Video Outgoing-inspection: Provided

### More Images