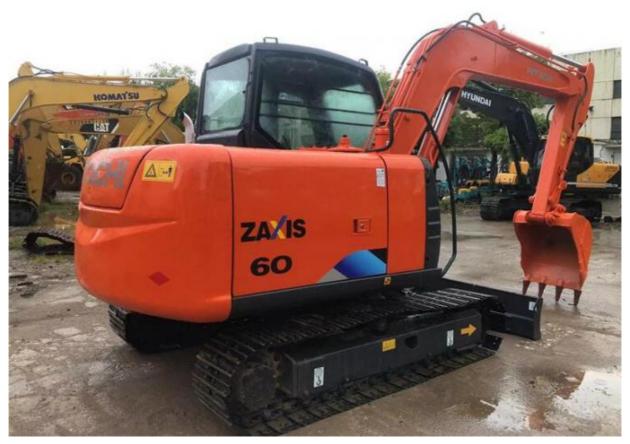

# Hitachi ZX60 Used 6 Tonne Excavator Imported from Japan for Construction Machinery

### More Images