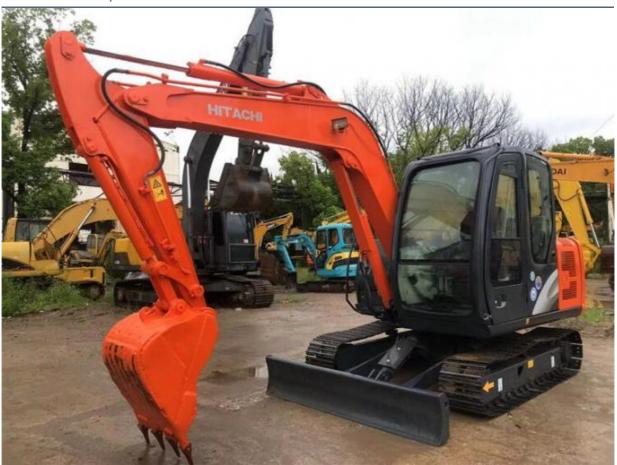

# Hitachi ZX60 Used 6 Tonne Excavator Imported from Japan for Construction Machinery

### **Product Specification**

Showroom Location: None · Operating Weight: 5850KG 0.22m<sup>3</sup> . Bucket Capacity: • Machine Weight: 6000 KG Hydraulic Cylinder Brand: Original • Hydraulic Pump Brand: Original • Hydraulic Valve Brand: Original ISUZU . Engine Brand: 40.5KW • Power: • Machinery Test Report: Provided • Video Outgoing-inspection: Provided

• Core Components: Pressure Vessel, Motor, Bearing, Gear,

Pump, Gearbox, Engine, PLC

Year: 2022Working Hours: 1000