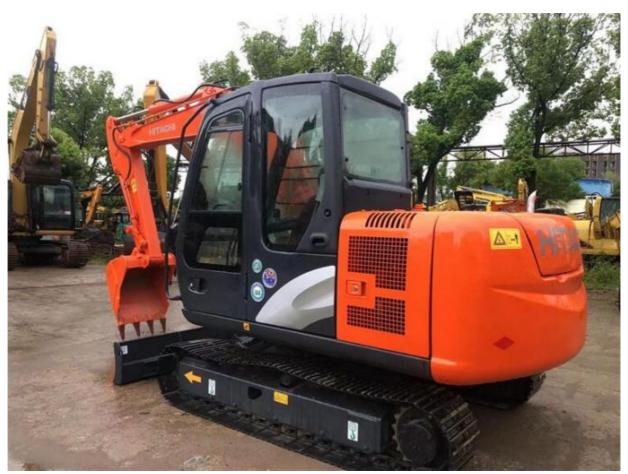

# Hitachi ZX60 Used 6 Tonne Excavator Imported from Japan for Construction Machinery

### More Images