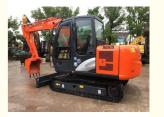

# Hitachi ZX60 Used 6 Tonne Excavator Imported from Japan for Construction Machinery

### **Product Specification**

Showroom Location: None · Operating Weight: 5850KG 0.22m<sup>3</sup> . Bucket Capacity: • Machine Weight: 6000 KG Hydraulic Cylinder Brand: Original • Hydraulic Pump Brand: Original • Hydraulic Valve Brand: Original ISUZU . Engine Brand: 40.5KW • Power: • Machinery Test Report: Provided • Video Outgoing-inspection: Provided

• Core Components: Pressure Vessel, Motor, Bearing, Gear,

Pump, Gearbox, Engine, PLC

Year: 2022Working Hours: 1000