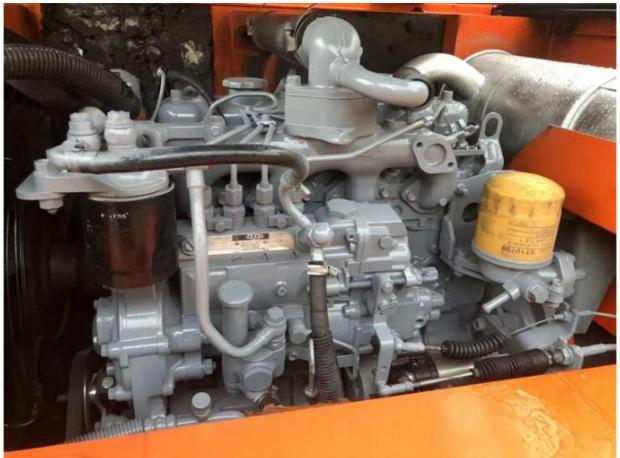

### **Product Specification**

Showroom Location: None · Operating Weight: 5850KG 0.22m<sup>3</sup> . Bucket Capacity: • Machine Weight: 6000 KG Hydraulic Cylinder Brand: Original • Hydraulic Pump Brand: Original • Hydraulic Valve Brand: Original ISUZU . Engine Brand: 40.5KW • Power: • Machinery Test Report: Provided • Video Outgoing-inspection: Provided

• Core Components: Pressure Vessel, Motor, Bearing, Gear,

Pump, Gearbox, Engine, PLC

Year: 2022Working Hours: 1000