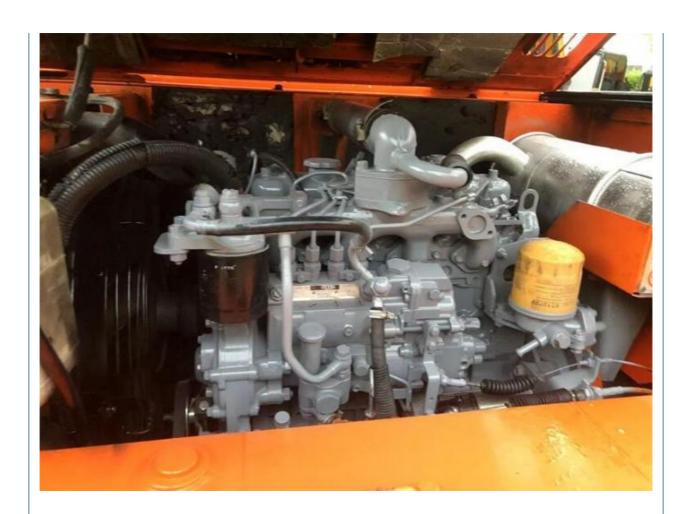

### **Product Specification**

Showroom Location: None · Operating Weight: 5850KG 0.22m<sup>3</sup> . Bucket Capacity: • Machine Weight: 6000 KG Hydraulic Cylinder Brand: Original • Hydraulic Pump Brand: Original • Hydraulic Valve Brand: Original ISUZU . Engine Brand: 40.5KW • Power: • Machinery Test Report: Provided • Video Outgoing-inspection: Provided

• Core Components: Pressure Vessel, Motor, Bearing, Gear,

Pump, Gearbox, Engine, PLC

Year: 2022Working Hours: 1000