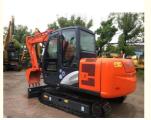

# Hitachi ZX60 Used 6 Tonne Excavator Imported from Japan for Construction Machinery

### **Product Specification**

Showroom Location: None · Operating Weight: 5850KG 0.22m<sup>3</sup> . Bucket Capacity: • Machine Weight: 6000 KG Hydraulic Cylinder Brand: Original • Hydraulic Pump Brand: Original • Hydraulic Valve Brand: Original ISUZU . Engine Brand: 40.5KW • Power: • Machinery Test Report: Provided • Video Outgoing-inspection: Provided

### More Images