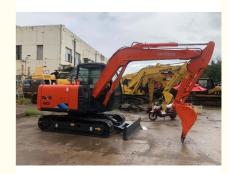

# Hitachi ZX60 Used 6 Tonne Excavator Imported from Japan for Construction Machinery

### **Product Specification**

Showroom Location: None · Operating Weight: 5850KG 0.22m<sup>3</sup> . Bucket Capacity: • Machine Weight: 6000 KG Hydraulic Cylinder Brand: Original • Hydraulic Pump Brand: Original • Hydraulic Valve Brand: Original ISUZU . Engine Brand: 40.5KW • Power: • Machinery Test Report: Provided • Video Outgoing-inspection: Provided

### More Images