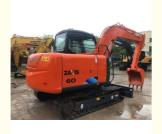

# Hitachi ZX60 Used 6 Tonne Excavator Imported from Japan for Construction Machinery

### **Product Specification**

Showroom Location: None · Operating Weight: 5850KG 0.22m<sup>3</sup> . Bucket Capacity: • Machine Weight: 6000 KG Hydraulic Cylinder Brand: Original • Hydraulic Pump Brand: Original • Hydraulic Valve Brand: Original ISUZU . Engine Brand: 40.5KW • Power: • Machinery Test Report: Provided • Video Outgoing-inspection: Provided

### More Images