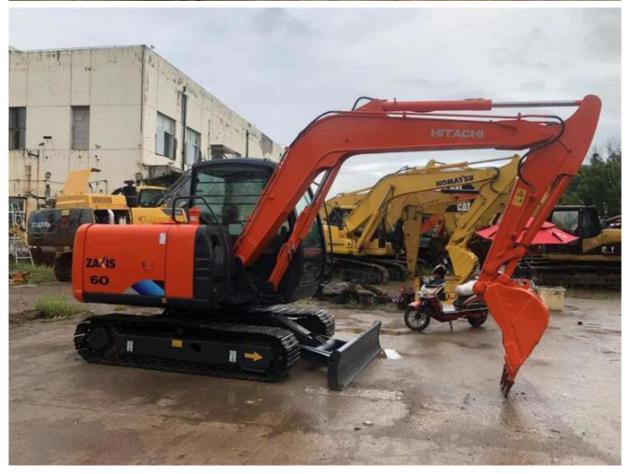

# Hitachi ZX60 Used 6 Tonne Excavator Imported from Japan for Construction Machinery

### **Product Specification**

Showroom Location: None · Operating Weight: 5850KG 0.22m<sup>3</sup> . Bucket Capacity: • Machine Weight: 6000 KG Hydraulic Cylinder Brand: Original • Hydraulic Pump Brand: Original • Hydraulic Valve Brand: Original ISUZU . Engine Brand: 40.5KW • Power: • Machinery Test Report: Provided • Video Outgoing-inspection: Provided

• Core Components: Pressure Vessel, Motor, Bearing, Gear,

Pump, Gearbox, Engine, PLC

Year: 2022Working Hours: 1000