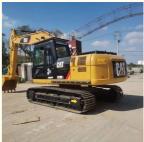

## Original Japan Used CAT320D2 CAT320D Caterpillar Excavator Moving Type **Crawler Chain**

# **Basic Information**

- Place of Origin:
- Price:
- Japan \$35,000.00/units 1-3 units



#### **Product Specification**

- Showroom Location:
- Operating Weight: Bucket Capacity:
- Machine Weight:
- 20000 KG • Hydraulic Cylinder Brand: Original
- Hydraulic Pump Brand: Original
- Hydraulic Valve Brand:
- . Engine Brand:
- Power:
- Machinery Test Report: Provided
- Video Outgoing-inspection: Provided
- Core Components: Pressure Vessel, Motor, Bearing, Gear, Pump, Gearbox, Engine, PLC

None 21100KG

1.0m<sup>3</sup>

Original CAT

112KW

2020

1069

- Year:
- Working Hours:



#### More Images























### Models Of Excavators We Sell

Komatsu used excavator

PC20/PC30/PC35/PC40/PC50/PC55/PC56/PC60/PC70/PC75/PC78/PC10 0/PC110/PC120/PC128/PC130/PC138/PC150/PC160/PC200/PC210/PC22 0/PC228/PC240/PC270/PC300/PC350/PC360/PC400/PC450/PC460/PC49 0/PC650

Carter used excavator

CAT303/CAT305/CAT305.5/CAT306/CAT307/CAT308/CAT311/CAT312/C AT313/CAT315/CAT318/CAT320/CAT323/CAT324/CAT325/CAT326/CAT3 29/CAT330/CAT336/CAT340/CAT345/CAT349/CAT375

| Doosan used excavator      | DH(DX)35/55/60/70/75/80/150/200/215/220/225/235/260/300/350/370/420/<br>500/530                                                                                   |
|----------------------------|---------------------------------------------------------------------------------------------------------------------