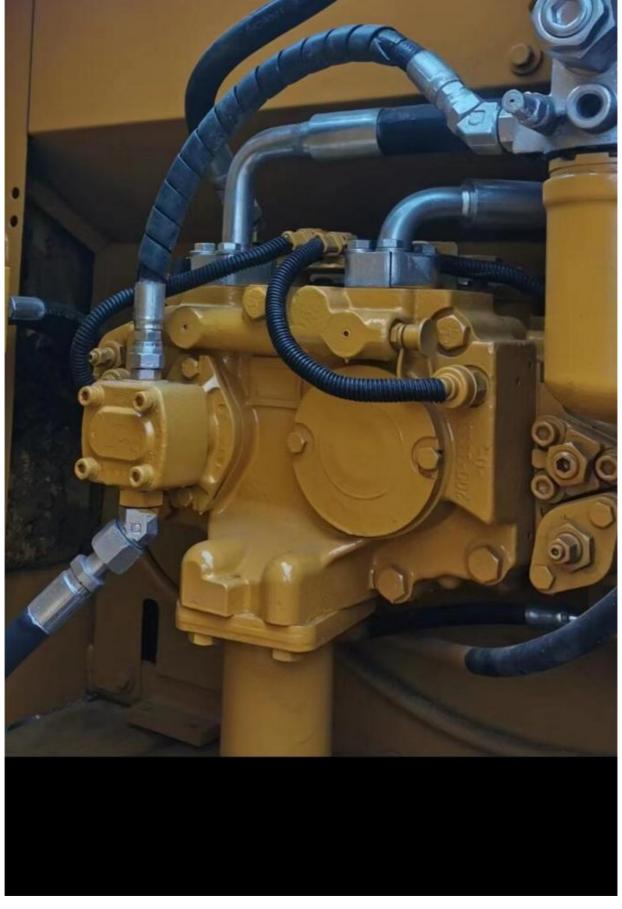

## Original Japan Used CAT320D2 CAT320D Caterpillar Excavator Moving Type **Crawler Chain**

# **Basic Information**

- Place of Origin:
- Price:
- Japan \$35,000.00/units 1-3 units



#### **Product Specification**

- Showroom Location:
- Operating Weight: Bucket Capacity:
- Machine Weight:
- 20000 KG • Hydraulic Cylinder Brand: Original
- Hydraulic Pump Brand: Original
- Hydraulic Valve Brand:
- . Engine Brand:
- Power:
- Machinery Test Report: Provided
- Video Outgoing-inspection: Provided
- Core Components: Pressure Vessel, Motor, Bearing, Gear, Pump, Gearbox, Engine, PLC

None 21100KG

1.0m<sup>3</sup>

Original CAT

112KW

2020

1069

- Year:
- Working Hours:



#### More Images























### Models Of Excavators We Sell

Komatsu used excavator

PC20/PC30/PC35/PC40/PC50/PC55/PC56/PC60/PC70/PC75/PC78/PC10 0/PC110/PC120/PC128/PC130/PC138/PC150/PC160/PC200/PC210/PC22 0/PC228/PC240/PC270/PC300/PC350/PC360/PC400/PC450/PC460/PC49 0/PC650

Carter used excavator

CAT303/CAT305/CAT305.5/CAT306/CAT307/CAT308/CAT311/CAT312/C AT313/CAT315/CAT318/CAT320/CAT323/CAT324/CAT325/CAT326/CAT3 29/CAT330/CAT336/CAT340/CAT345/CAT349/CAT375

| Doosan used excavator      | DH(DX)35/55/60/70/75/80/150/200/215/220/225/235/260/300/350/370/420/<br>500/530                                                                                   |
|----------------------------|---------------------------------------------------------------------------------------------------------------------------------------