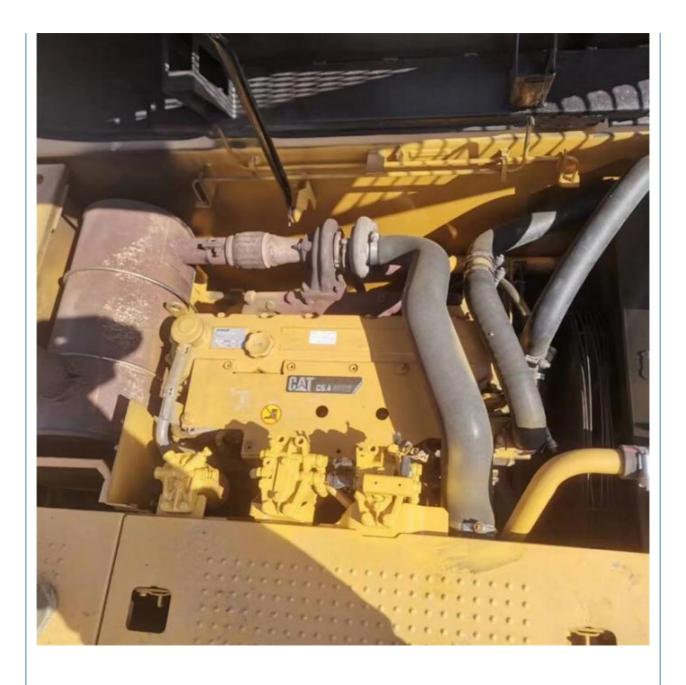

#### **Product Specification**

- Showroom Location:
- Operating Weight: Bucket Capacity:
- Machine Weight:
- 20000 KG • Hydraulic Cylinder Brand: Original
- Hydraulic Pump Brand: Original
- Hydraulic Valve Brand:
- . Engine Brand:
- Power:
- Machinery Test Report: Provided
- Video Outgoing-inspection: Provided
- Core Components: Pressure Vessel, Motor, Bearing, Gear, Pump, Gearbox, Engine, PLC

None 21100KG

1.0m<sup>3</sup>

Original CAT

112KW

2020

1069

- Year:
- Working Hours: