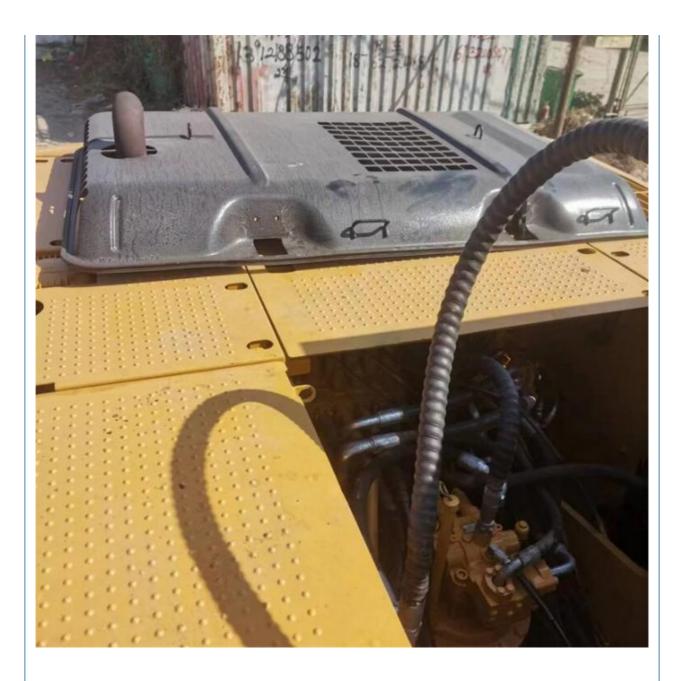

## Original Japan Used CAT320D2 CAT320D Caterpillar Excavator Moving Type **Crawler Chain**

# **Basic Information**

- Place of Origin:
- Price:
- Japan \$35,000.00/units 1-3 units



#### **Product Specification**

- Showroom Location:
- Operating Weight: Bucket Capacity:
- Machine Weight:
- 20000 KG • Hydraulic Cylinder Brand: Original
- Hydraulic Pump Brand: Original
- Hydraulic Valve Brand:
- . Engine Brand:
- Power:
- Machinery Test Report: Provided
- Video Outgoing-inspection: Provided
- Core Components: Pressure Vessel, Motor, Bearing, Gear, Pump, Gearbox, Engine, PLC

None 21100KG

1.0m<sup>3</sup>

Original CAT

112KW

2020

1069

- Year:
- Working Hours:



#### More Images























### Models Of Excavators We Sell

Komatsu used excavator

PC20/PC30/PC35/PC40/PC50/PC55/PC56/PC60/PC70/PC75/PC78/PC10 0/PC110/PC120/PC128/PC130/PC138/PC150/PC160/PC200/PC210/PC22 0/PC228/PC240/PC270/PC300/PC350/PC360/PC400/PC450/PC460/PC49 0/PC650

Carter used excavator

CAT303/CAT305/CAT305.5/CAT306/CAT307/CAT308/CAT311/CAT312/C AT313/CAT315/CAT318/CAT320/CAT323/CAT324/CAT325/CAT326/CAT3 29/CAT330/CAT336/CAT340/CAT345/CAT349/CAT375

| Doosan used excavator      | DH(DX)35/55/60/70/75/80/150/200/215/220/225/235/260/300/350/370/420/<br>500/530                                                                                   |
|----------------------------|-------------------------------------------------------------------------------------------------------------------------------