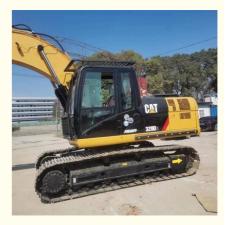

## Original Japan Used CAT320D2 CAT320D Caterpillar Excavator Moving Type **Crawler Chain**

#### **Product Specification**

- Showroom Location:
- Operating Weight: Bucket Capacity:
- Machine Weight:
- 20000 KG • Hydraulic Cylinder Brand: Original
- Hydraulic Pump Brand: Original
- Hydraulic Valve Brand:
- . Engine Brand:
- Power:
- Machinery Test Report: Provided
- Video Outgoing-inspection: Provided
- Core Components: Pressure Vessel, Motor, Bearing, Gear, Pump, Gearbox, Engine, PLC

None 21100KG

1.0m<sup>3</sup>

Original CAT

112KW

2020

1069

- Year:
- Working Hours: