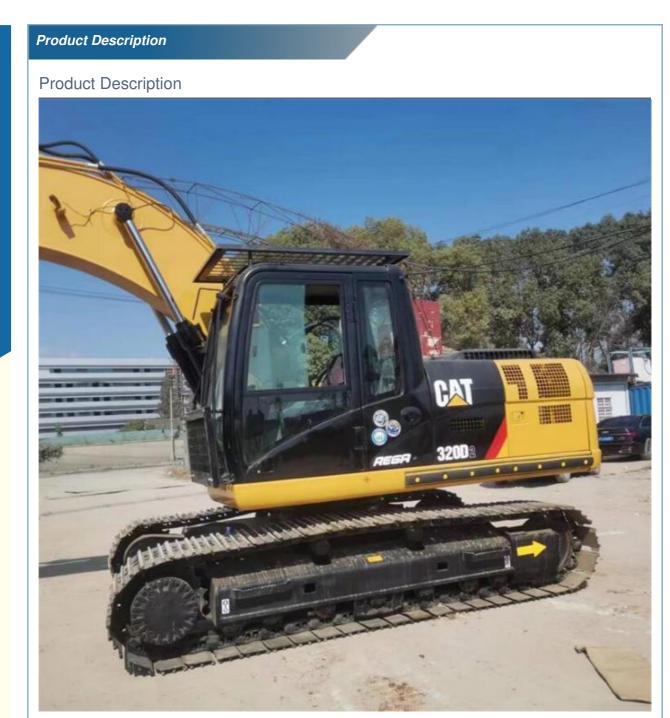

## Original Japan Used CAT320D2 CAT320D Caterpillar Excavator Moving Type **Crawler Chain**

#### **Product Specification**

- Showroom Location:
- Operating Weight: Bucket Capacity:
- Machine Weight:
- 20000 KG • Hydraulic Cylinder Brand: Original
- Hydraulic Pump Brand: Original
- Hydraulic Valve Brand:
- . Engine Brand:
- Power:
- Machinery Test Report: Provided
- Video Outgoing-inspection: Provided
- Core Components: Pressure Vessel, Motor, Bearing, Gear, Pump, Gearbox, Engine, PLC

None 21100KG

1.0m<sup>3</sup>

Original CAT

112KW

2020

1069

- Year:
- Working Hours: