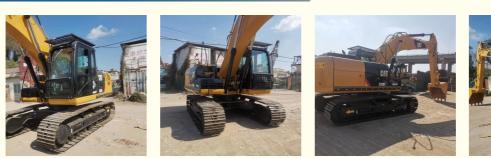

## Original Japan Used CAT320D2 CAT320D Caterpillar Excavator Moving Type **Crawler Chain**

# **Basic Information**

- Place of Origin:
- Price:
- Japan \$35,000.00/units 1-3 units



#### **Product Specification**

- Showroom Location:
- Operating Weight: Bucket Capacity:
- Machine Weight:
- 20000 KG • Hydraulic Cylinder Brand: Original
- Hydraulic Pump Brand: Original
- Hydraulic Valve Brand:
- . Engine Brand:
- Power:
- Machinery Test Report: Provided
- Video Outgoing-inspection: Provided
- Core Components: Pressure Vessel, Motor, Bearing, Gear, Pump, Gearbox, Engine, PLC

None 21100KG

1.0m<sup>3</sup>

Original CAT

112KW

2020

1069

- Year:
- Working Hours:



#### More Images























### Models Of Excavators We Sell

Komatsu used excavator

PC20/PC30/PC35/PC40/PC50/PC55/PC56/PC60/PC70/PC75/PC78/PC10 0/PC110/PC120/PC128/PC130/PC138/PC150/PC160/PC200/PC210/PC22 0/PC228/PC240/PC270/PC300/PC350/PC360/PC400/PC450/PC460/PC49 0/PC650

Carter used excavator

CAT303/CAT305/CAT305.5/CAT306/CAT307/CAT308/CAT311/CAT312/C AT313/CAT315/CAT318/CAT320/CAT323/CAT324/CAT325/CAT326/CAT3 29/CAT330/CAT336/CAT340/CAT345/CAT349/CAT375

| Doosan used excavator      | DH(DX)35/55/60/70/75/80/150/200/215/220/225/235/260/300/350/370/420/<br>500/530                                                                                   |
|----------------------------|-------------------------------------------------------------------------------------------------------------------