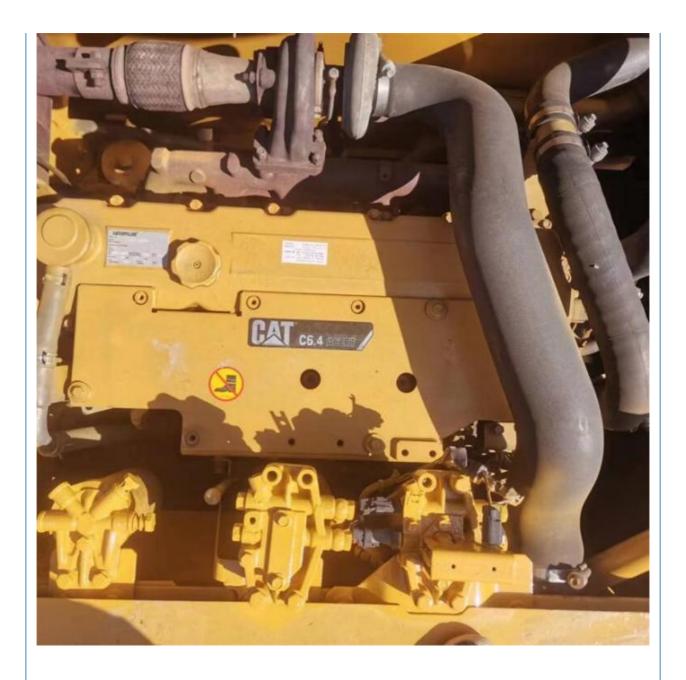

#### **Product Specification**

- Showroom Location:
- Operating Weight: Bucket Capacity:
- Machine Weight:
- 20000 KG • Hydraulic Cylinder Brand: Original
- Hydraulic Pump Brand: Original
- Hydraulic Valve Brand:
- . Engine Brand:
- Power:
- Machinery Test Report: Provided
- Video Outgoing-inspection: Provided
- Core Components: Pressure Vessel, Motor, Bearing, Gear, Pump, Gearbox, Engine, PLC

None 21100KG

1.0m<sup>3</sup>

Original CAT

112KW

2020

1069

- Year:
- Working Hours: