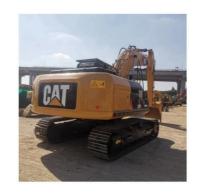

## Original Japan Used CAT320D2 CAT320D Caterpillar Excavator Moving Type **Crawler Chain**

#### **Product Specification**

- Showroom Location:
- Operating Weight: Bucket Capacity:
- Machine Weight:
- 20000 KG • Hydraulic Cylinder Brand: Original
- Hydraulic Pump Brand: Original
- Hydraulic Valve Brand:
- . Engine Brand:
- Power:
- Machinery Test Report: Provided
- Video Outgoing-inspection: Provided
- Core Components: Pressure Vessel, Motor, Bearing, Gear, Pump, Gearbox, Engine, PLC

None 21100KG

1.0m<sup>3</sup>

Original CAT

112KW

2020

1069

- Year:
- Working Hours: