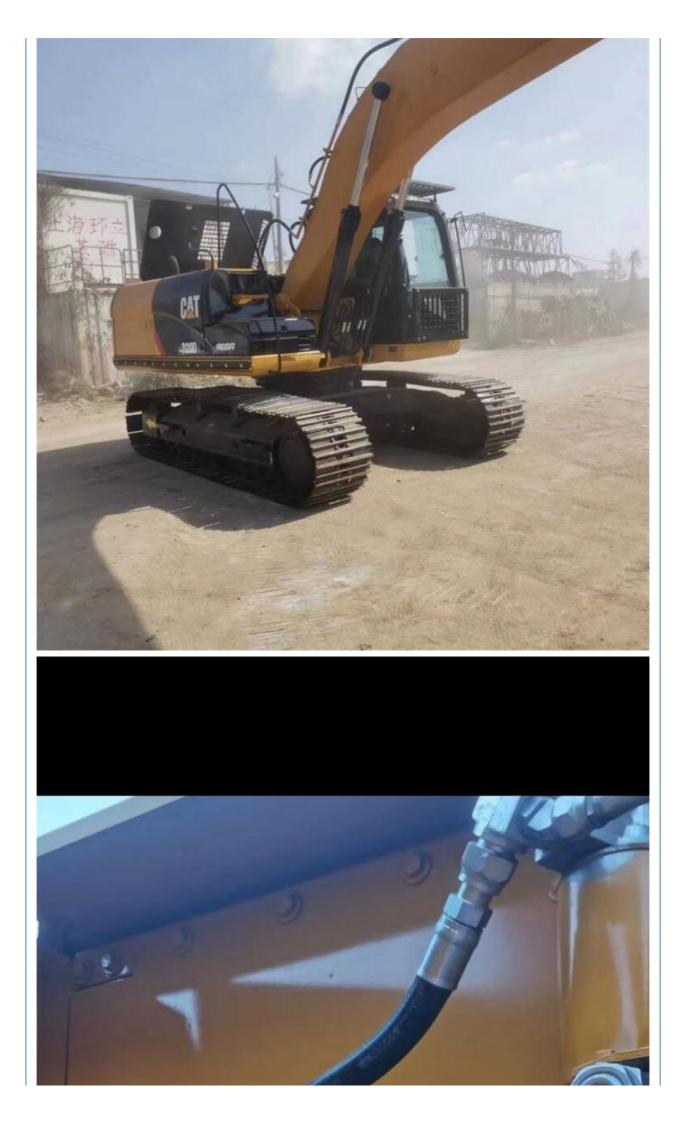

## Original Japan Used CAT320D2 CAT320D Caterpillar Excavator Moving Type **Crawler Chain**

# **Basic Information**

- Place of Origin:
- Price:
- Japan \$35,000.00/units 1-3 units



#### **Product Specification**

- Showroom Location:
- Operating Weight: Bucket Capacity:
- Machine Weight:
- 20000 KG • Hydraulic Cylinder Brand: Original
- Hydraulic Pump Brand: Original
- Hydraulic Valve Brand:
- . Engine Brand:
- Power:
- Machinery Test Report: Provided
- Video Outgoing-inspection: Provided
- Core Components: Pressure Vessel, Motor, Bearing, Gear, Pump, Gearbox, Engine, PLC

None 21100KG

1.0m<sup>3</sup>

Original CAT

112KW

2020

1069

- Year:
- Working Hours:



#### More Images























### Models Of Excavators We Sell

Komatsu used excavator

PC20/PC30/PC35/PC40/PC50/PC55/PC56/PC60/PC70/PC75/PC78/PC10 0/PC110/PC120/PC128/PC130/PC138/PC150/PC160/PC200/PC210/PC22 0/PC228/PC240/PC270/PC300/PC350/PC360/PC400/PC450/PC460/PC49 0/PC650

Carter used excavator

CAT303/CAT305/CAT305.5/CAT306/CAT307/CAT308/CAT311/CAT312/C AT313/CAT315/CAT318/CAT320/CAT323/CAT324/CAT325/CAT326/CAT3 29/CAT330/CAT336/CAT340/CAT345/CAT349/CAT375

| Doosan used excavator      | DH(DX)35/55/60/70/75/80/150/200/215/220/225/235/260/300/350/370/420/<br>500/530                                                                                   |
|----------------------------|-------------------------------------------------------------------------------------------------------------------------------------