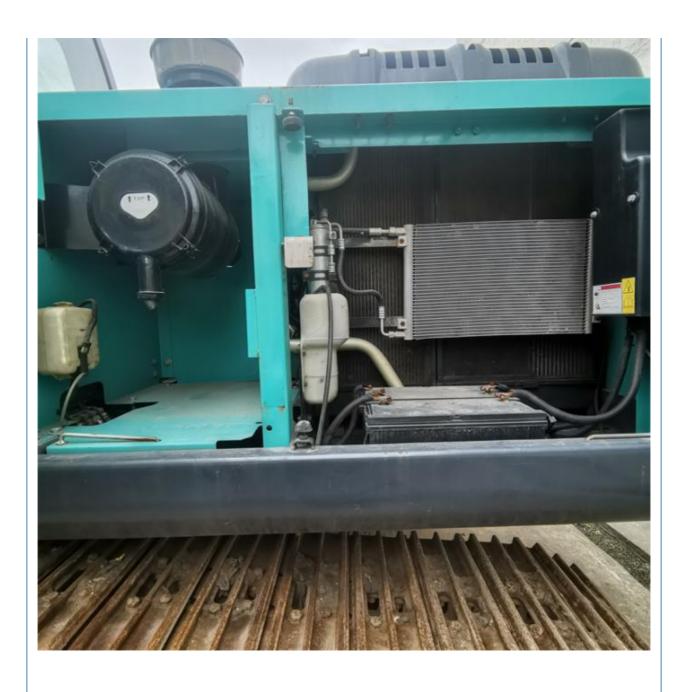

# Kobelco SK260 SK200 210-8KOBELCO SK140 SK200 SK210 Original Japan SK60 SK140 Excavator

#### **Basic Information**

Place of Origin: Japan

• Price: \$25,000.00/units 1-3 units



### **Product Specification**

Showroom Location: None · Operating Weight: 21200KG 1.0m<sup>3</sup> . Bucket Capacity: • Machine Weight: 21000 KG Hydraulic Cylinder Brand: Original • Hydraulic Pump Brand: Original • Hydraulic Valve Brand: Original HINO . Engine Brand: 114KW • Power: • Machinery Test Report: Provided • Video Outgoing-inspection: Provided

• Core Components: Pressure Vessel, Motor, Bearing, Pump,

Gearbox, Engine, PLC

Year: 2018Working Hours: 2830



### More Images









## Product Description

## **Products Description**



















### Models Of Excavators We Sell

other brands

| MICCOLO OI E           | Acavatore tre con                                                                                                                                                                            |
|------------------------|----------------------------------------------------------------------------------------------------------------------------------------------------------------------------------------------|
| Komatsu used excavator | PC20/PC30/PC35/PC40/PC50/PC55/PC56/PC60/PC70/PC75/PC78/PC100/PC1 10/PC120/PC128/PC130/PC138/PC150/PC160/PC200/PC210/PC220/PC228/PC 240/PC270/PC300/PC350/PC360/PC400/PC450/PC460/PC490/PC650 |
| Carter used excavator  | CAT303/CAT305/CAT305.5/CAT306/CAT307/CAT308/CAT311/CAT312/CAT313<