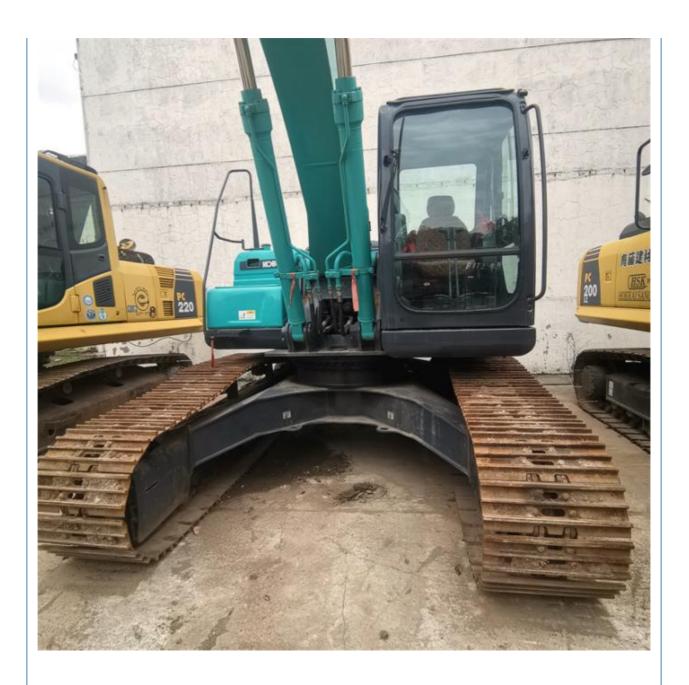

# Kobelco SK260 SK200 210-8KOBELCO SK140 SK200 SK210 Original Japan SK60 SK140 Excavator

#### **Basic Information**

Place of Origin: Japan

• Price: \$25,000.00/units 1-3 units



### **Product Specification**

Showroom Location: None · Operating Weight: 21200KG 1.0m<sup>3</sup> . Bucket Capacity: • Machine Weight: 21000 KG Hydraulic Cylinder Brand: Original • Hydraulic Pump Brand: Original • Hydraulic Valve Brand: Original HINO . Engine Brand: 114KW • Power: • Machinery Test Report: Provided • Video Outgoing-inspection: Provided

• Core Components: Pressure Vessel, Motor, Bearing, Pump,

Gearbox, Engine, PLC

Year: 2018Working Hours: 2830



### More Images









## Product Description

## **Products Description**



















### Models Of Excavators We Sell

other brands

| MICCOLO OI E           | Acavatore tre con                                                                                                                                                                            |
|------------------------|----------------------------------------------------------------------------------------------------------------------------------------------------------------------------------------------|
| Komatsu used excavator | PC20/PC30/PC35/PC40/PC50/PC55/PC56/PC60/PC70/PC75/PC78/PC100/PC1 10/PC120/PC128/PC130/PC138/PC150/PC160/PC200/PC210/PC220/PC228/PC 240/PC270/PC300/PC350/PC360/PC400/PC450/PC460/PC490/PC650 |
| Carter used excavator  | CAT303/CAT305/CAT305.5/CAT306/CAT307/CAT308/CAT311/CAT312/C