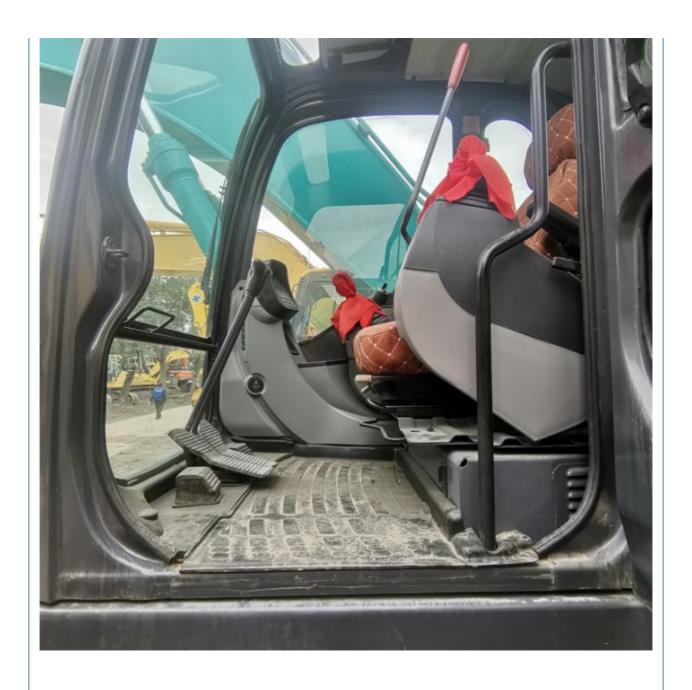

# Kobelco SK260 SK200 210-8KOBELCO SK140 SK200 SK210 Original Japan SK60 SK140 Excavator

#### **Basic Information**

Place of Origin: Japan

• Price: \$25,000.00/units 1-3 units



### **Product Specification**

Showroom Location: None · Operating Weight: 21200KG 1.0m<sup>3</sup> . Bucket Capacity: • Machine Weight: 21000 KG Hydraulic Cylinder Brand: Original • Hydraulic Pump Brand: Original • Hydraulic Valve Brand: Original HINO . Engine Brand: 114KW • Power: • Machinery Test Report: Provided • Video Outgoing-inspection: Provided

• Core Components: Pressure Vessel, Motor, Bearing, Pump,

Gearbox, Engine, PLC

Year: 2018Working Hours: 2830



### More Images









## Product Description

## **Products Description**



















### Models Of Excavators We Sell

other brands

| MICCOLO OI E           | Acavatore tre con                                                                                                                                                                            |
|------------------------|----------------------------------------------------------------------------------------------------------------------------------------------------------------------------------------------|
| Komatsu used excavator | PC20/PC30/PC35/PC40/PC50/PC55/PC56/PC60/PC70/PC75/PC78/PC100/PC1 10/PC120/PC128/PC130/PC138/PC150/PC160/PC200/PC210/PC220/PC228/PC 240/PC270/PC300/PC350/PC360/PC400/PC450/PC460/PC490/PC650 |
| Carter used excavator  | CAT303/CAT305/CAT305.5/CAT306/CAT307/CAT308/CAT311/CAT312/CAT