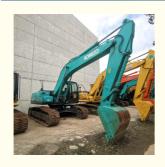

# Kobelco SK260 SK200 210-8KOBELCO SK140 SK200 SK210 Original Japan SK60 SK140 Excavator

### **Product Specification**

Showroom Location: None · Operating Weight: 21200KG 1.0m<sup>3</sup> . Bucket Capacity: • Machine Weight: 21000 KG Hydraulic Cylinder Brand: Original • Hydraulic Pump Brand: Original • Hydraulic Valve Brand: Original HINO . Engine Brand: 114KW • Power: • Machinery Test Report: Provided • Video Outgoing-inspection: Provided

• Core Components: Pressure Vessel, Motor, Bearing, Pump,

Gearbox, Engine, PLC

Year: 2018Working Hours: 2830