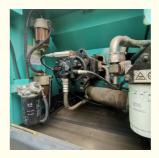

### **Product Specification**

Showroom Location: None · Operating Weight: 21200KG 1.0m<sup>3</sup> . Bucket Capacity: • Machine Weight: 21000 KG Hydraulic Cylinder Brand: Original • Hydraulic Pump Brand: Original • Hydraulic Valve Brand: Original HINO . Engine Brand: 114KW • Power: • Machinery Test Report: Provided • Video Outgoing-inspection: Provided

• Core Components: Pressure Vessel, Motor, Bearing, Pump,

Gearbox, Engine, PLC

Year: 2018Working Hours: 2830