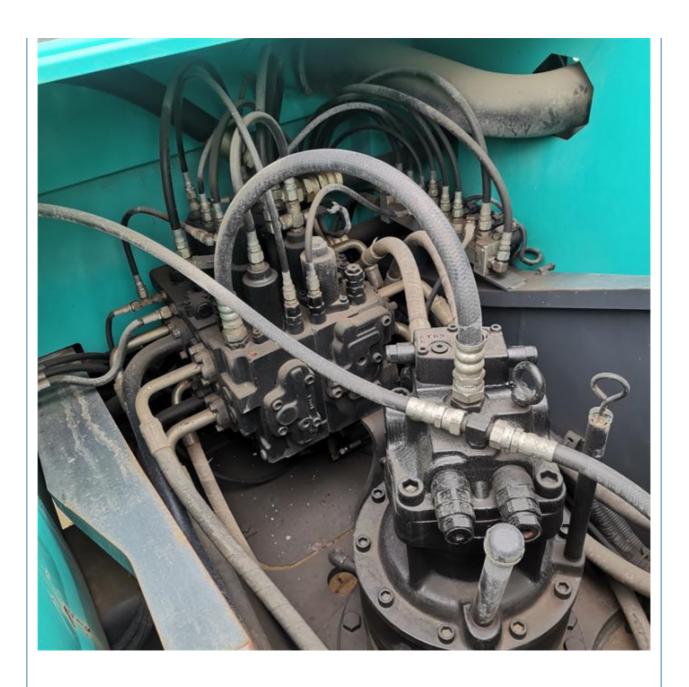

# Kobelco SK260 SK200 210-8KOBELCO SK140 SK200 SK210 Original Japan SK60 SK140 Excavator

#### **Basic Information**

Place of Origin: Japan

• Price: \$25,000.00/units 1-3 units



### **Product Specification**

Showroom Location: None · Operating Weight: 21200KG 1.0m<sup>3</sup> . Bucket Capacity: • Machine Weight: 21000 KG Hydraulic Cylinder Brand: Original • Hydraulic Pump Brand: Original • Hydraulic Valve Brand: Original HINO . Engine Brand: 114KW • Power: • Machinery Test Report: Provided • Video Outgoing-inspection: Provided

• Core Components: Pressure Vessel, Motor, Bearing, Pump,

Gearbox, Engine, PLC

Year: 2018Working Hours: 2830



### More Images









## Product Description

## **Products Description**



















### Models Of Excavators We Sell

other brands

| MICCOLO OI E           | Acavatore tre con                                                                                                                                                                            |
|------------------------|----------------------------------------------------------------------------------------------------------------------------------------------------------------------------------------------|
| Komatsu used excavator | PC20/PC30/PC35/PC40/PC50/PC55/PC56/PC60/PC70/PC75/PC78/PC100/PC1 10/PC120/PC128/PC130/PC138/PC150/PC160/PC200/PC210/PC220/PC228/PC 240/PC270/PC300/PC350/PC360/PC400/PC450/PC460/PC490/PC650 |
| Carter used excavator  | CAT303/CAT305/CAT305.5/CAT306/CAT307/CAT308/CAT311/CAT312/CAT313<br