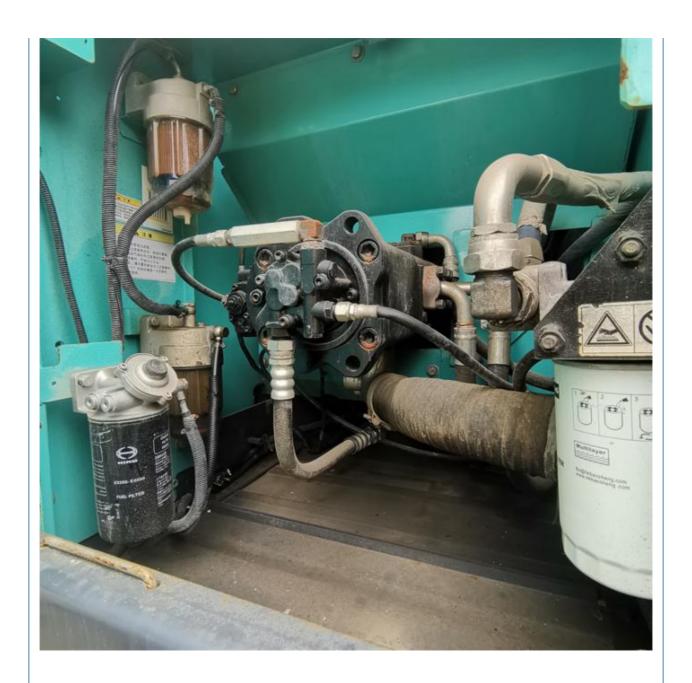

# Kobelco SK260 SK200 210-8KOBELCO SK140 SK200 SK210 Original Japan SK60 SK140 Excavator

#### **Basic Information**

Place of Origin: Japan

• Price: \$25,000.00/units 1-3 units



### **Product Specification**

Showroom Location: None · Operating Weight: 21200KG 1.0m<sup>3</sup> . Bucket Capacity: • Machine Weight: 21000 KG Hydraulic Cylinder Brand: Original • Hydraulic Pump Brand: Original • Hydraulic Valve Brand: Original HINO . Engine Brand: 114KW • Power: • Machinery Test Report: Provided • Video Outgoing-inspection: Provided

• Core Components: Pressure Vessel, Motor, Bearing, Pump,

Gearbox, Engine, PLC

Year: 2018Working Hours: 2830



### More Images









## Product Description

## **Products Description**



















### Models Of Excavators We Sell

other brands

| MICCOLO OI E           | Acavatore tre con                                                                                                                                                                            |
|------------------------|----------------------------------------------------------------------------------------------------------------------------------------------------------------------------------------------|
| Komatsu used excavator | PC20/PC30/PC35/PC40/PC50/PC55/PC56/PC60/PC70/PC75/PC78/PC100/PC1 10/PC120/PC128/PC130/PC138/PC150/PC160/PC200/PC210/PC220/PC228/PC 240/PC270/PC300/PC350/PC360/PC400/PC450/PC460/PC490/PC650 |
| Carter used excavator  | CAT303/CAT305/CAT305.5/CAT306/CAT307/CAT308/CAT311/CAT312/CAT31