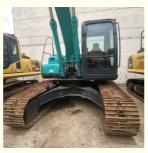

# Kobelco SK260 SK200 210-8KOBELCO SK140 SK200 SK210 Original Japan SK60 SK140 Excavator

### **Product Specification**

Showroom Location: None · Operating Weight: 21200KG 1.0m<sup>3</sup> . Bucket Capacity: • Machine Weight: 21000 KG Hydraulic Cylinder Brand: Original • Hydraulic Pump Brand: Original • Hydraulic Valve Brand: Original HINO . Engine Brand: 114KW • Power: • Machinery Test Report: Provided • Video Outgoing-inspection: Provided

• Core Components: Pressure Vessel, Motor, Bearing, Pump,

Gearbox, Engine, PLC

Year: 2018Working Hours: 2830