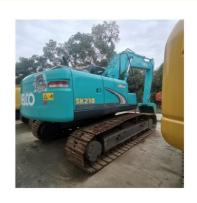

# Kobelco SK260 SK200 210-8KOBELCO SK140 SK200 SK210 Original Japan SK60 SK140 Excavator

### **Product Specification**

Showroom Location: None · Operating Weight: 21200KG 1.0m<sup>3</sup> . Bucket Capacity: • Machine Weight: 21000 KG Hydraulic Cylinder Brand: Original • Hydraulic Pump Brand: Original • Hydraulic Valve Brand: Original HINO . Engine Brand: 114KW • Power: • Machinery Test Report: Provided • Video Outgoing-inspection: Provided

• Core Components: Pressure Vessel, Motor, Bearing, Pump,

Gearbox, Engine, PLC

Year: 2018Working Hours: 2830