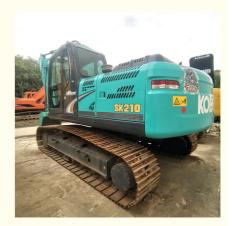

# Kobelco SK260 SK200 210-8KOBELCO SK140 SK200 SK210 Original Japan SK60 SK140 Excavator

### **Product Specification**

Showroom Location: None · Operating Weight: 21200KG 1.0m<sup>3</sup> . Bucket Capacity: • Machine Weight: 21000 KG Hydraulic Cylinder Brand: Original • Hydraulic Pump Brand: Original • Hydraulic Valve Brand: Original HINO . Engine Brand: 114KW • Power: • Machinery Test Report: Provided • Video Outgoing-inspection: Provided

• Core Components: Pressure Vessel, Motor, Bearing, Pump,

Gearbox, Engine, PLC

Year: 2018Working Hours: 2830