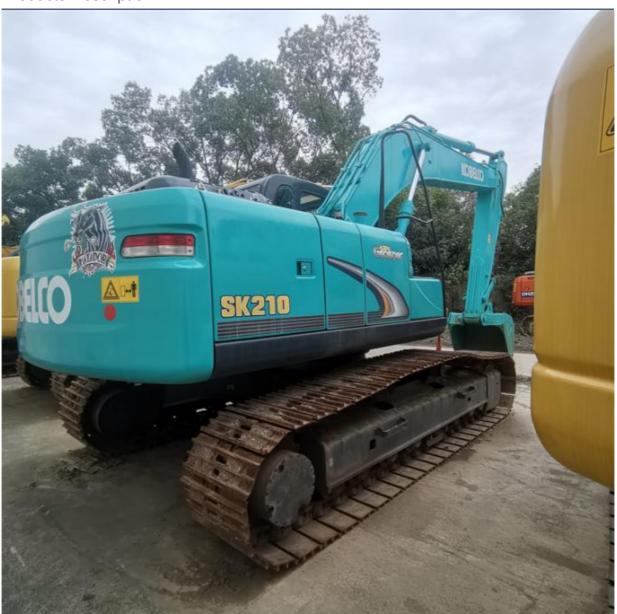

# Kobelco SK260 SK200 210-8KOBELCO SK140 SK200 SK210 Original Japan SK60 SK140 Excavator

#### **Basic Information**

Place of Origin: Japan

• Price: \$25,000.00/units 1-3 units



### **Product Specification**

Showroom Location: None · Operating Weight: 21200KG 1.0m<sup>3</sup> . Bucket Capacity: • Machine Weight: 21000 KG Hydraulic Cylinder Brand: Original • Hydraulic Pump Brand: Original • Hydraulic Valve Brand: Original HINO . Engine Brand: 114KW • Power: • Machinery Test Report: Provided • Video Outgoing-inspection: Provided

• Core Components: Pressure Vessel, Motor, Bearing, Pump,

Gearbox, Engine, PLC

Year: 2018Working Hours: 2830



### More Images









## Product Description

## **Products Description**



















### Models Of Excavators We Sell

other brands

| MICCOLO OI E           | Acavatore tre con                                                                                                                                                                            |
|------------------------|----------------------------------------------------------------------------------------------------------------------------------------------------------------------------------------------|
| Komatsu used excavator | PC20/PC30/PC35/PC40/PC50/PC55/PC56/PC60/PC70/PC75/PC78/PC100/PC1 10/PC120/PC128/PC130/PC138/PC150/PC160/PC200/PC210/PC220/PC228/PC 240/PC270/PC300/PC350/PC360/PC400/PC450/PC460/PC490/PC650 |
| Carter used excavator  | CAT303/CAT305/CAT305.5/CAT306/CAT307/CAT308/CAT311/CA