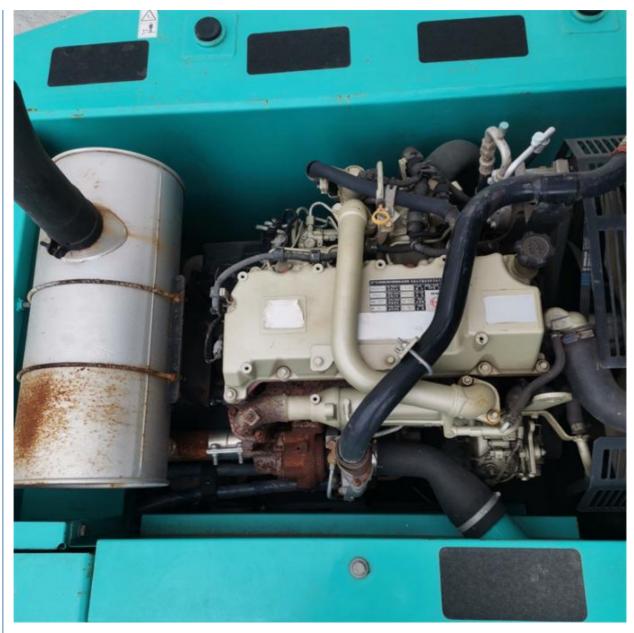

# Kobelco SK260 SK200 210-8KOBELCO SK140 SK200 SK210 Original Japan SK60 SK140 Excavator

#### **Basic Information**

Place of Origin: Japan

• Price: \$25,000.00/units 1-3 units



### **Product Specification**

Showroom Location: None · Operating Weight: 21200KG 1.0m<sup>3</sup> . Bucket Capacity: • Machine Weight: 21000 KG Hydraulic Cylinder Brand: Original • Hydraulic Pump Brand: Original • Hydraulic Valve Brand: Original HINO . Engine Brand: 114KW • Power: • Machinery Test Report: Provided • Video Outgoing-inspection: Provided

• Core Components: Pressure Vessel, Motor, Bearing, Pump,

Gearbox, Engine, PLC

Year: 2018Working Hours: 2830



### More Images









## Product Description

## **Products Description**



















### Models Of Excavators We Sell

other brands

| MICCOLO OI E           | Acavatore tre con                                                                                                                                                                            |
|------------------------|----------------------------------------------------------------------------------------------------------------------------------------------------------------------------------------------|
| Komatsu used excavator | PC20/PC30/PC35/PC40/PC50/PC55/PC56/PC60/PC70/PC75/PC78/PC100/PC1 10/PC120/PC128/PC130/PC138/PC150/PC160/PC200/PC210/PC220/PC228/PC 240/PC270/PC300/PC350/PC360/PC400/PC450/PC460/PC490/PC650 |
| Carter used excavator  | CAT303/CAT305/CAT305.5/CAT306/CAT307/CAT308/CAT311/CAT312/CAT313<br>/