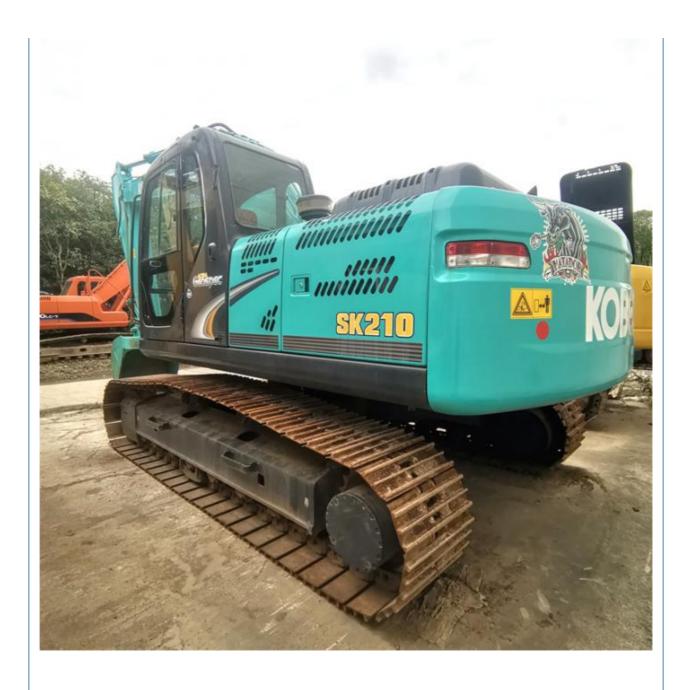

# Kobelco SK260 SK200 210-8KOBELCO SK140 SK200 SK210 Original Japan SK60 SK140 Excavator

#### **Basic Information**

Place of Origin: Japan

• Price: \$25,000.00/units 1-3 units



### **Product Specification**

Showroom Location: None · Operating Weight: 21200KG 1.0m<sup>3</sup> . Bucket Capacity: • Machine Weight: 21000 KG Hydraulic Cylinder Brand: Original • Hydraulic Pump Brand: Original • Hydraulic Valve Brand: Original HINO . Engine Brand: 114KW • Power: • Machinery Test Report: Provided • Video Outgoing-inspection: Provided

• Core Components: Pressure Vessel, Motor, Bearing, Pump,

Gearbox, Engine, PLC

Year: 2018Working Hours: 2830



### More Images









## Product Description

## **Products Description**



















### Models Of Excavators We Sell

other brands

| MICCOLO OI E           | Acavatore tre con                                                                                                                                                                            |
|------------------------|----------------------------------------------------------------------------------------------------------------------------------------------------------------------------------------------|
| Komatsu used excavator | PC20/PC30/PC35/PC40/PC50/PC55/PC56/PC60/PC70/PC75/PC78/PC100/PC1 10/PC120/PC128/PC130/PC138/PC150/PC160/PC200/PC210/PC220/PC228/PC 240/PC270/PC300/PC350/PC360/PC400/PC450/PC460/PC490/PC650 |
| Carter used excavator  | CAT303/CAT305/CAT305.5/CAT306/CAT307/CAT308/CAT311/CAT3