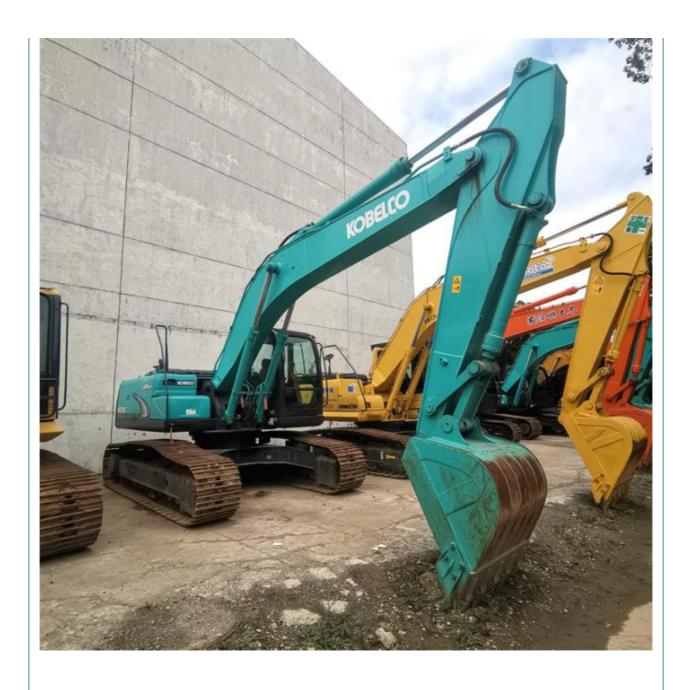

# Kobelco SK260 SK200 210-8KOBELCO SK140 SK200 SK210 Original Japan SK60 SK140 Excavator

### **Product Specification**

Showroom Location: None · Operating Weight: 21200KG 1.0m<sup>3</sup> . Bucket Capacity: • Machine Weight: 21000 KG Hydraulic Cylinder Brand: Original • Hydraulic Pump Brand: Original • Hydraulic Valve Brand: Original HINO . Engine Brand: 114KW • Power: • Machinery Test Report: Provided • Video Outgoing-inspection: Provided

### More Images