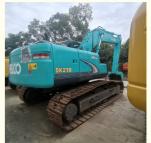

# Kobelco SK260 SK200 210-8KOBELCO SK140 SK200 SK210 Original Japan SK60 SK140 Excavator

#### **Basic Information**

Place of Origin: Japan

• Price: \$25,000.00/units 1-3 units



### **Product Specification**

Showroom Location: None · Operating Weight: 21200KG 1.0m<sup>3</sup> . Bucket Capacity: • Machine Weight: 21000 KG Hydraulic Cylinder Brand: Original • Hydraulic Pump Brand: Original • Hydraulic Valve Brand: Original HINO . Engine Brand: 114KW • Power: • Machinery Test Report: Provided • Video Outgoing-inspection: Provided

• Core Components: Pressure Vessel, Motor, Bearing, Pump,

Gearbox, Engine, PLC

Year: 2018Working Hours: 2830



### More Images









## Product Description

## **Products Description**



















### Models Of Excavators We Sell

other brands

| MICCOLO OI E           | Acavatore tre con                                                                                                                                                                            |
|------------------------|----------------------------------------------------------------------------------------------------------------------------------------------------------------------------------------------|
| Komatsu used excavator | PC20/PC30/PC35/PC40/PC50/PC55/PC56/PC60/PC70/PC75/PC78/PC100/PC1 10/PC120/PC128/PC130/PC138/PC150/PC160/PC200/PC210/PC220/PC228/PC 240/PC270/PC300/PC350/PC360/PC400/PC450/PC460/PC490/PC650 |
| Carter used excavator