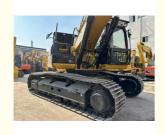

## 208KW Used Cat 336D2 Excavator with Breaker Hammer in Japan 2000 **Working Hours**

## **Product Specification**

Showroom Location: None 34600KG · Operating Weight: . Bucket Capacity: 1.8m · Machine Weight: 36000 KG Hydraulic Cylinder Brand: Original • Hydraulic Pump Brand: Original • Hydraulic Valve Brand: Original Cat . Engine Brand: 208KW • Power: • Machinery Test Report: Provided • Video Outgoing-inspection: Provided