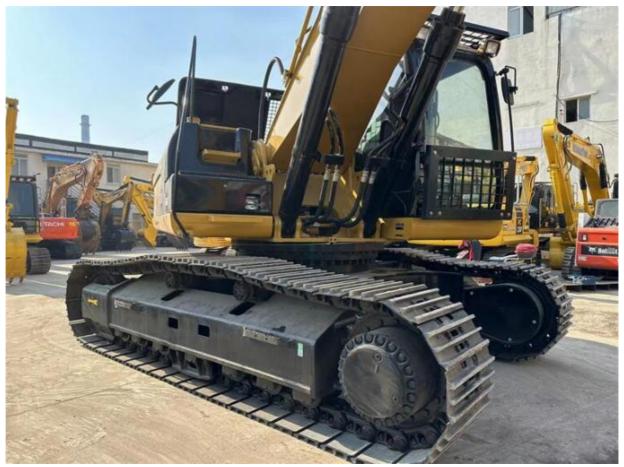

## **Product Specification**

Showroom Location: None 34600KG · Operating Weight: . Bucket Capacity: 1.8m · Machine Weight: 36000 KG Hydraulic Cylinder Brand: Original • Hydraulic Pump Brand: Original • Hydraulic Valve Brand: Original Cat . Engine Brand: 208KW • Power: • Machinery Test Report: Provided • Video Outgoing-inspection: Provided

Core Components: Pressure Vessel, Motor, Bearing, Gear,

Pump, Gearbox, Engine, PLC

· Year: 2021 . Working Hours: 2000