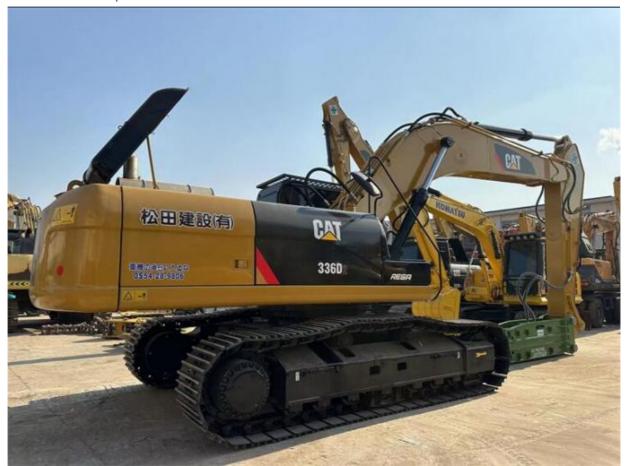

## 208KW Used Cat 336D2 Excavator with Breaker Hammer in Japan 2000 **Working Hours**

## **Product Specification**

Showroom Location: None 34600KG · Operating Weight: . Bucket Capacity: 1.8m · Machine Weight: 36000 KG Hydraulic Cylinder Brand: Original • Hydraulic Pump Brand: Original • Hydraulic Valve Brand: Original Cat . Engine Brand: 208KW • Power: • Machinery Test Report: Provided • Video Outgoing-inspection: Provided

Core Components: Pressure Vessel, Motor, Bearing, Gear,

Pump, Gearbox, Engine, PLC

· Year: 2021 . Working Hours: 2000