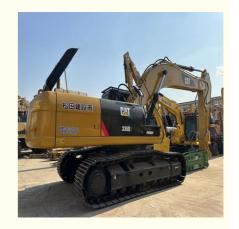

## 208KW Used Cat 336D2 Excavator with Breaker Hammer in Japan 2000 **Working Hours**

## **Product Specification**

Showroom Location: None 34600KG · Operating Weight: . Bucket Capacity: 1.8m · Machine Weight: 36000 KG Hydraulic Cylinder Brand: Original • Hydraulic Pump Brand: Original • Hydraulic Valve Brand: Original Cat . Engine Brand: 208KW • Power: • Machinery Test Report: Provided • Video Outgoing-inspection: Provided