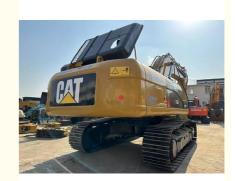

## 208KW Used Cat 336D2 Excavator with Breaker Hammer in Japan 2000 **Working Hours**

## **Product Specification**

Showroom Location: None 34600KG · Operating Weight: . Bucket Capacity: 1.8m · Machine Weight: 36000 KG Hydraulic Cylinder Brand: Original • Hydraulic Pump Brand: Original • Hydraulic Valve Brand: Original Cat . Engine Brand: 208KW • Power: • Machinery Test Report: Provided • Video Outgoing-inspection: Provided