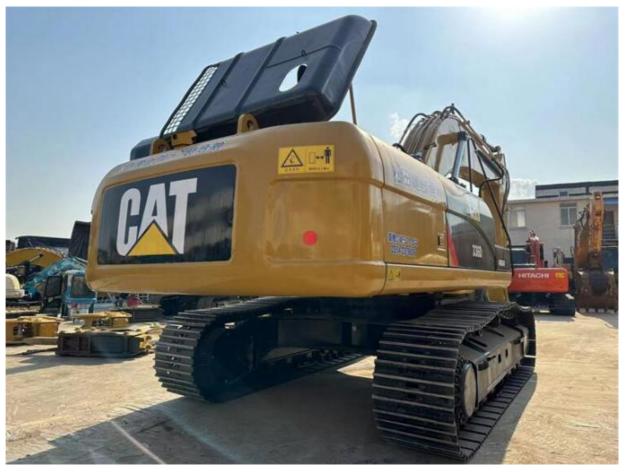

## 208KW Used Cat 336D2 Excavator with Breaker Hammer in Japan 2000 **Working Hours**

## **Product Specification**

Showroom Location: None 34600KG · Operating Weight: . Bucket Capacity: 1.8m · Machine Weight: 36000 KG Hydraulic Cylinder Brand: Original • Hydraulic Pump Brand: Original • Hydraulic Valve Brand: Original Cat . Engine Brand: 208KW • Power: • Machinery Test Report: Provided • Video Outgoing-inspection: Provided

Core Components: Pressure Vessel, Motor, Bearing, Gear,

Pump, Gearbox, Engine, PLC

· Year: 2021 . Working Hours: 2000