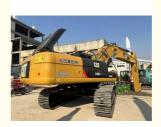

## 208KW Used Cat 336D2 Excavator with Breaker Hammer in Japan 2000 **Working Hours**

## **Product Specification**

Showroom Location: None 34600KG · Operating Weight: . Bucket Capacity: 1.8m · Machine Weight: 36000 KG Hydraulic Cylinder Brand: Original • Hydraulic Pump Brand: Original • Hydraulic Valve Brand: Original Cat . Engine Brand: 208KW • Power: • Machinery Test Report: Provided • Video Outgoing-inspection: Provided

Core Components: Pressure Vessel, Motor, Bearing, Gear,

Pump, Gearbox, Engine, PLC

· Year: 2021 . Working Hours: 2000