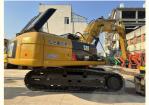

## 208KW Used Cat 336D2 Excavator with Breaker Hammer in Japan 2000 **Working Hours**

## **Product Specification**

Showroom Location: None 34600KG · Operating Weight: . Bucket Capacity: 1.8m · Machine Weight: 36000 KG Hydraulic Cylinder Brand: Original • Hydraulic Pump Brand: Original • Hydraulic Valve Brand: Original Cat . Engine Brand: 208KW • Power: • Machinery Test Report: Provided • Video Outgoing-inspection: Provided

Core Components: Pressure Vessel, Motor, Bearing, Gear,

Pump, Gearbox, Engine, PLC

· Year: 2021 . Working Hours: 2000