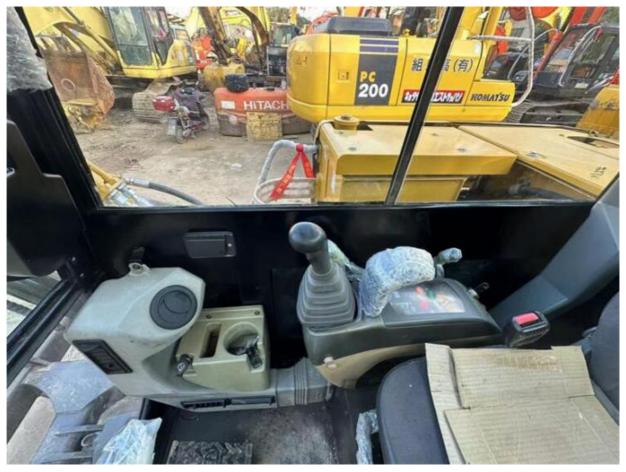

## **Product Specification**

Showroom Location: None · Operating Weight: 5350KG 0.22m<sup>3</sup> . Bucket Capacity: · Machine Weight: 5000 KG Hydraulic Cylinder Brand: Original • Hydraulic Pump Brand: Original Hydraulic Valve Brand: Original CAT . Engine Brand: 34.1KW • Power: • Machinery Test Report: Provided • Video Outgoing-inspection: Provided

• Core Components: Pressure Vessel, Motor, Bearing, Gear,

Pump, Gearbox, Engine, PLC

Year: 2022Working Hours: 654