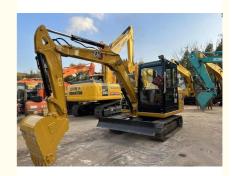

# Year 2022 Japan Crawler Cat305.5e Used Caterpillar Excavator at the Most Favorable

## **Product Specification**

Showroom Location: None · Operating Weight: 5350KG 0.22m<sup>3</sup> . Bucket Capacity: · Machine Weight: 5000 KG Hydraulic Cylinder Brand: Original • Hydraulic Pump Brand: Original Hydraulic Valve Brand: Original CAT . Engine Brand: 34.1KW • Power: • Machinery Test Report: Provided • Video Outgoing-inspection: Provided

• Core Components: Pressure Vessel, Motor, Bearing, Gear,

Pump, Gearbox, Engine, PLC

Year: 2022Working Hours: 654