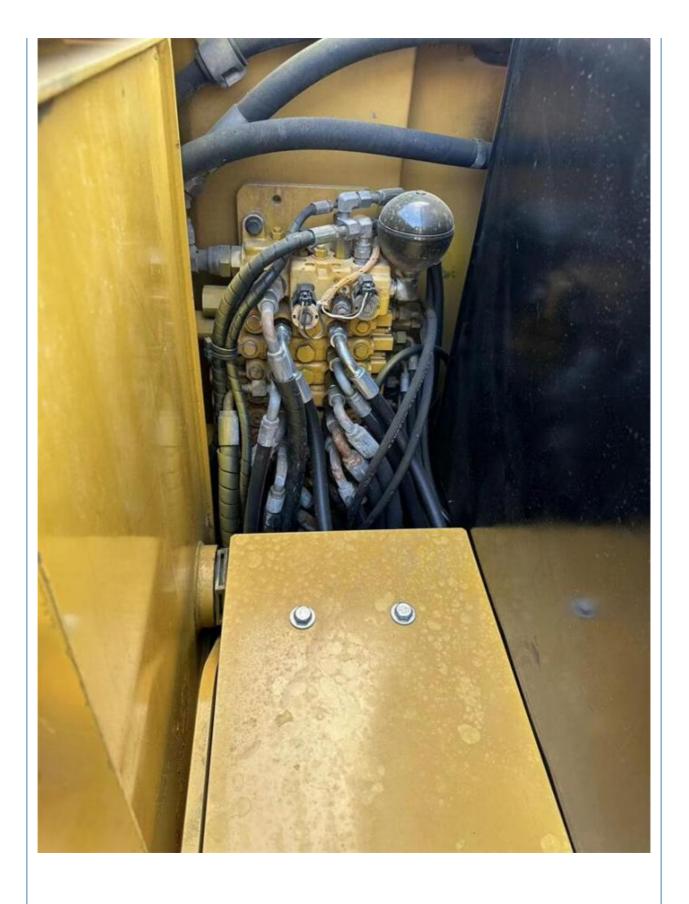

## **Product Specification**

Showroom Location: None · Operating Weight: 5350KG 0.22m<sup>3</sup> . Bucket Capacity: · Machine Weight: 5000 KG Hydraulic Cylinder Brand: Original • Hydraulic Pump Brand: Original Hydraulic Valve Brand: Original CAT . Engine Brand: 34.1KW • Power: • Machinery Test Report: Provided • Video Outgoing-inspection: Provided

• Core Components: Pressure Vessel, Motor, Bearing, Gear,

Pump, Gearbox, Engine, PLC

Year: 2022Working Hours: 654