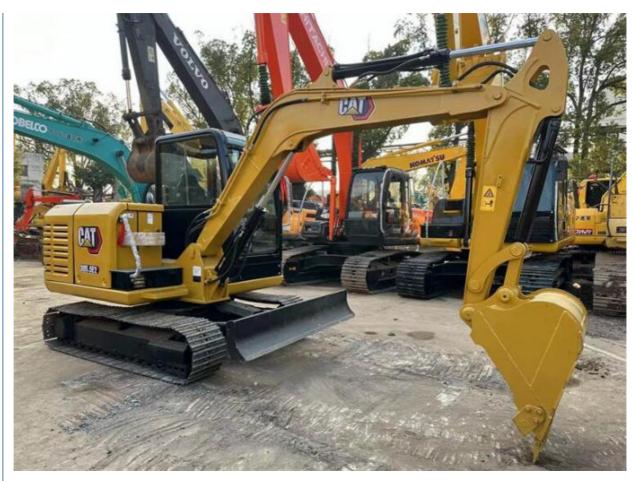

# Year 2022 Japan Crawler Cat305.5e Used Caterpillar Excavator at the Most Favorable

## **Product Specification**

Showroom Location: None · Operating Weight: 5350KG 0.22m<sup>3</sup> . Bucket Capacity: · Machine Weight: 5000 KG Hydraulic Cylinder Brand: Original • Hydraulic Pump Brand: Original Hydraulic Valve Brand: Original CAT . Engine Brand: 34.1KW • Power: • Machinery Test Report: Provided • Video Outgoing-inspection: Provided

• Core Components: Pressure Vessel, Motor, Bearing, Gear,

Pump, Gearbox, Engine, PLC

Year: 2022Working Hours: 654