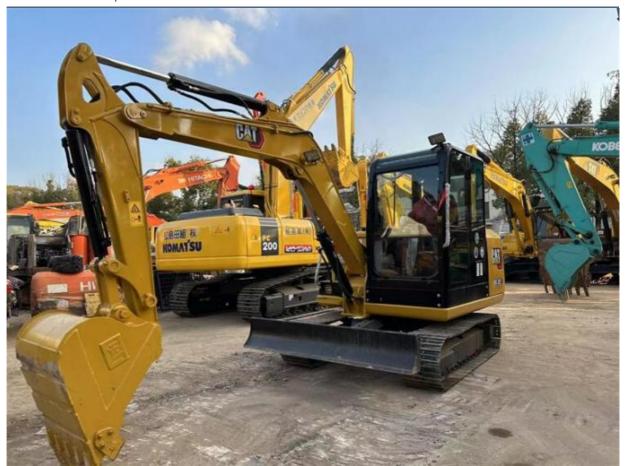

## **Product Specification**

Showroom Location: None · Operating Weight: 5350KG 0.22m<sup>3</sup> . Bucket Capacity: · Machine Weight: 5000 KG Hydraulic Cylinder Brand: Original • Hydraulic Pump Brand: Original Hydraulic Valve Brand: Original CAT . Engine Brand: 34.1KW • Power: • Machinery Test Report: Provided • Video Outgoing-inspection: Provided

• Core Components: Pressure Vessel, Motor, Bearing, Gear,

Pump, Gearbox, Engine, PLC

Year: 2022Working Hours: 654