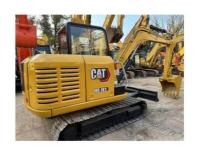

# Year 2022 Japan Crawler Cat305.5e Used Caterpillar Excavator at the Most Favorable

## **Product Specification**

Showroom Location: None · Operating Weight: 5350KG 0.22m<sup>3</sup> . Bucket Capacity: · Machine Weight: 5000 KG Hydraulic Cylinder Brand: Original • Hydraulic Pump Brand: Original Hydraulic Valve Brand: Original CAT . Engine Brand: 34.1KW • Power: • Machinery Test Report: Provided • Video Outgoing-inspection: Provided

• Core Components: Pressure Vessel, Motor, Bearing, Gear,

Pump, Gearbox, Engine, PLC

Year: 2022Working Hours: 654