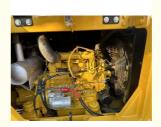

## **Product Specification**

Showroom Location: None · Operating Weight: 5350KG 0.22m<sup>3</sup> . Bucket Capacity: · Machine Weight: 5000 KG Hydraulic Cylinder Brand: Original • Hydraulic Pump Brand: Original Hydraulic Valve Brand: Original CAT . Engine Brand: 34.1KW • Power: • Machinery Test Report: Provided • Video Outgoing-inspection: Provided

• Core Components: Pressure Vessel, Motor, Bearing, Gear,

Pump, Gearbox, Engine, PLC

Year: 2022Working Hours: 654