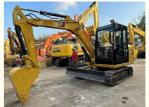

## **Product Specification**

Showroom Location: None · Operating Weight: 5350KG 0.22m<sup>3</sup> . Bucket Capacity: · Machine Weight: 5000 KG Hydraulic Cylinder Brand: Original • Hydraulic Pump Brand: Original Hydraulic Valve Brand: Original CAT . Engine Brand: 34.1KW • Power: • Machinery Test Report: Provided • Video Outgoing-inspection: Provided

• Core Components: Pressure Vessel, Motor, Bearing, Gear,

Pump, Gearbox, Engine, PLC

Year: 2022Working Hours: 654