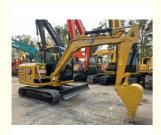

# Year 2022 Japan Crawler Cat305.5e Used Caterpillar Excavator at the Most Favorable

## **Product Specification**

Showroom Location: None · Operating Weight: 5350KG 0.22m<sup>3</sup> . Bucket Capacity: · Machine Weight: 5000 KG Hydraulic Cylinder Brand: Original • Hydraulic Pump Brand: Original Hydraulic Valve Brand: Original CAT . Engine Brand: 34.1KW • Power: • Machinery Test Report: Provided • Video Outgoing-inspection: Provided

• Core Components: Pressure Vessel, Motor, Bearing, Gear,

Pump, Gearbox, Engine, PLC

Year: 2022Working Hours: 654