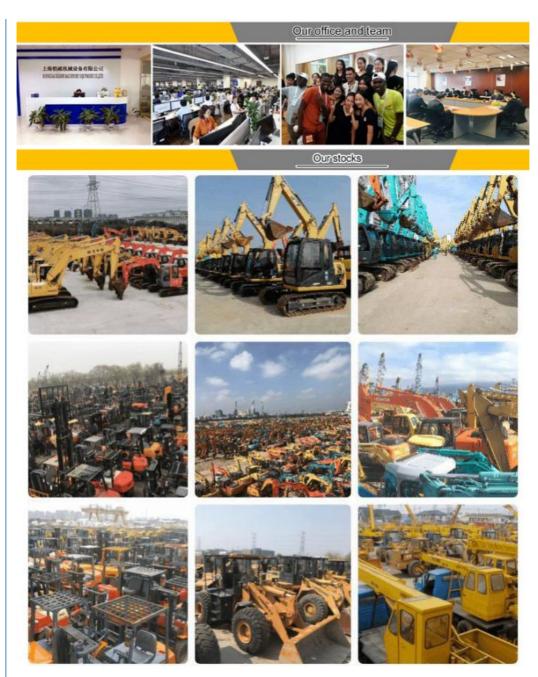

# Company Profile

Carter used excavator

**Shanghai Kaishu Machinery Equipment Co., Ltd** was established in 2017, we have our own factory which covers an area of 67,000 square meters, with 200 employees. As a leading used excavator supplier in China, Shanghai Kaishu Machinery Equipment Co., Ltd has numerous construction machinery. Our teams are composed of a purchasing team, a technical support team, a vehicle-parts supply center, a foreign trade sales team and a quality testing center.

Our full range of products include: used excavators, used loaders, used graders, used bulldozers, used forklifts, used cranes and other used construction machinery products. Our engineering machines are mainly from China, the United States, Japan, South Korea and other manufacturing countries, quality assurance is our hallmark. Our machines are sold to many regions at home and abroad, and we have rich experience

In order to serve our customers better, we deal in three(3) thousand units of construction machinery all year round and ensure delivery within 7-30 days after payment. Our team can serve you around the clock (24/7) and we hope to build a long-term business relationship with you.