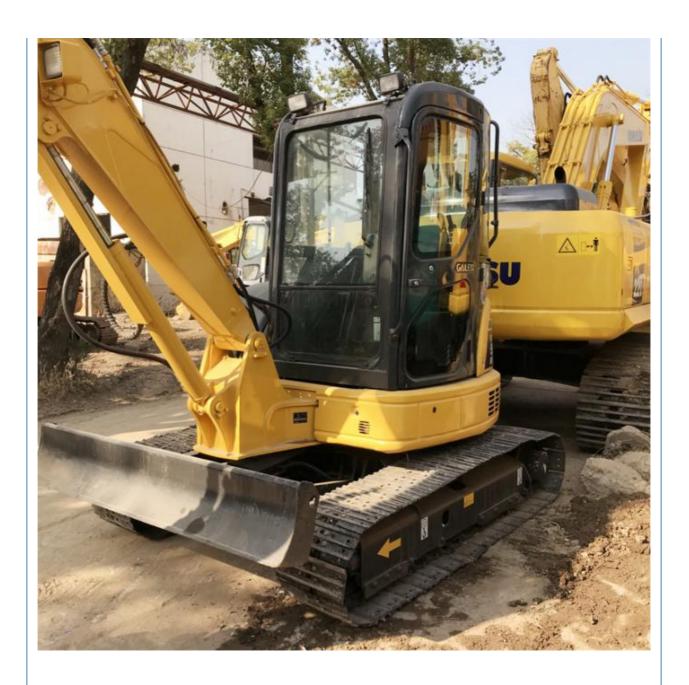

# 28.5 KW 5 Ton Mini Used Komatsu PC55 Excavator with Thumb from Japan in Good Condition

### **Product Specification**

Showroom Location: None 5160 KG · Operating Weight: 0.2 M<sup>3</sup> . Bucket Capacity: · Machine Weight: 5000 KG Hydraulic Cylinder Brand: Original • Hydraulic Pump Brand: Original • Hydraulic Valve Brand: Original Cummins . Engine Brand: 28.5 KW • Power: • Machinery Test Report: Provided • Video Outgoing-inspection: Provided

• Core Components: Pressure Vessel, Motor, Bearing, Gear,

Pump, Gearbox, Engine, PLC

Year: 2020Working Hours: 1896