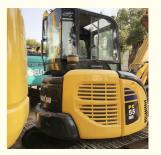

# 28.5 KW 5 Ton Mini Used Komatsu PC55 Excavator with Thumb from Japan in Good Condition

### **Product Specification**

Showroom Location: None 5160 KG · Operating Weight: 0.2 M<sup>3</sup> . Bucket Capacity: · Machine Weight: 5000 KG Hydraulic Cylinder Brand: Original • Hydraulic Pump Brand: Original • Hydraulic Valve Brand: Original Cummins . Engine Brand: 28.5 KW • Power: • Machinery Test Report: Provided • Video Outgoing-inspection: Provided

• Core Components: Pressure Vessel, Motor, Bearing, Gear,

Pump, Gearbox, Engine, PLC

Year: 2020Working Hours: 1896