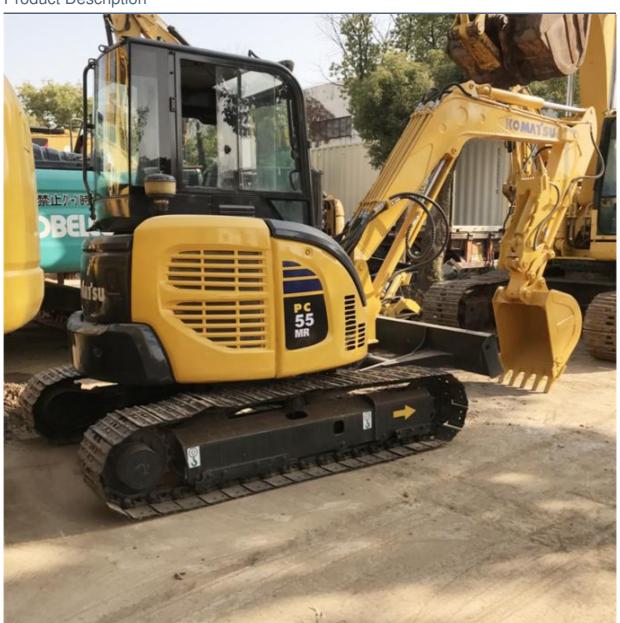

# 28.5 KW 5 Ton Mini Used Komatsu PC55 Excavator with Thumb from Japan in Good Condition

### **Product Specification**

Showroom Location: None 5160 KG · Operating Weight: 0.2 M<sup>3</sup> . Bucket Capacity: · Machine Weight: 5000 KG Hydraulic Cylinder Brand: Original • Hydraulic Pump Brand: Original • Hydraulic Valve Brand: Original Cummins . Engine Brand: 28.5 KW • Power: • Machinery Test Report: Provided • Video Outgoing-inspection: Provided

• Core Components: Pressure Vessel, Motor, Bearing, Gear,

Pump, Gearbox, Engine, PLC

Year: 2020Working Hours: 1896