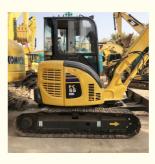

# 28.5 KW 5 Ton Mini Used Komatsu PC55 Excavator with Thumb from Japan in Good Condition

### **Product Specification**

Showroom Location: None 5160 KG · Operating Weight: 0.2 M<sup>3</sup> . Bucket Capacity: · Machine Weight: 5000 KG Hydraulic Cylinder Brand: Original • Hydraulic Pump Brand: Original • Hydraulic Valve Brand: Original Cummins . Engine Brand: 28.5 KW • Power: • Machinery Test Report: Provided • Video Outgoing-inspection: Provided

• Core Components: Pressure Vessel, Motor, Bearing, Gear,

Pump, Gearbox, Engine, PLC

Year: 2020Working Hours: 1896