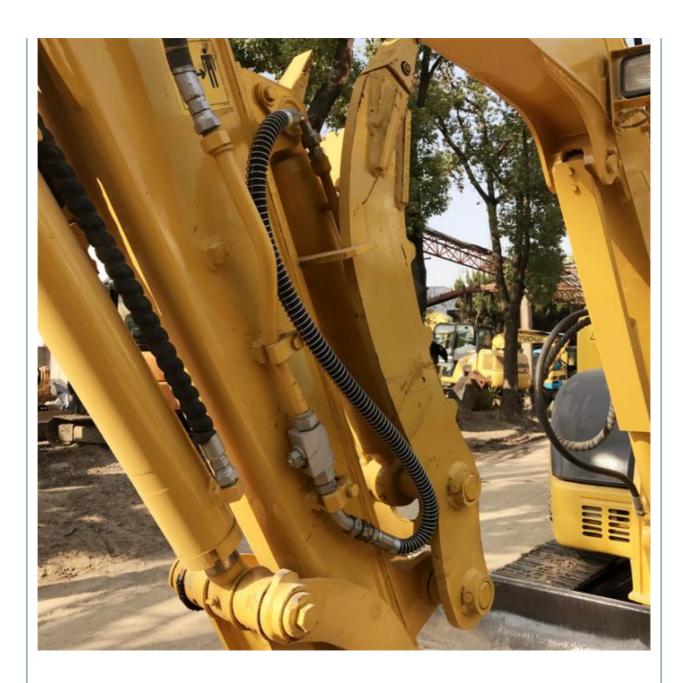

### **Product Specification**

Showroom Location: None 5160 KG · Operating Weight: 0.2 M<sup>3</sup> . Bucket Capacity: · Machine Weight: 5000 KG Hydraulic Cylinder Brand: Original • Hydraulic Pump Brand: Original • Hydraulic Valve Brand: Original Cummins . Engine Brand: 28.5 KW • Power: • Machinery Test Report: Provided • Video Outgoing-inspection: Provided

• Core Components: Pressure Vessel, Motor, Bearing, Gear,

Pump, Gearbox, Engine, PLC

Year: 2020Working Hours: 1896