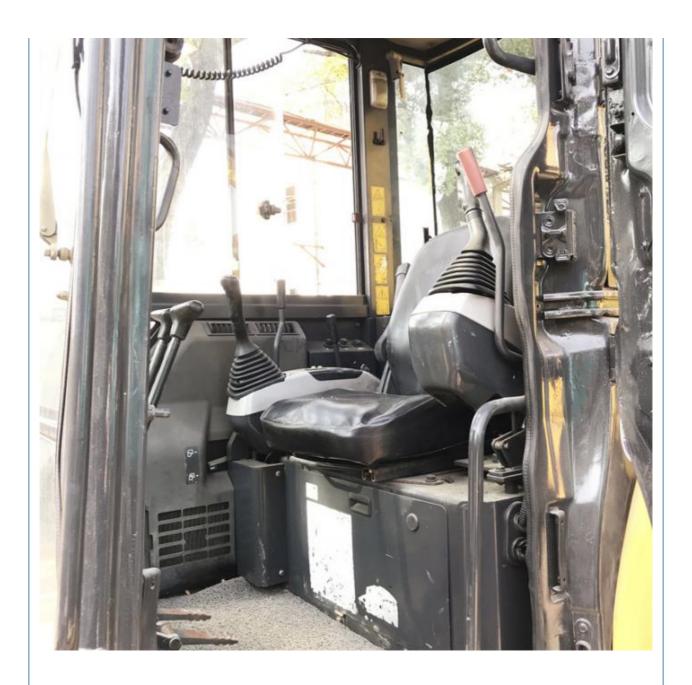

### **Product Specification**

Showroom Location: None 5160 KG · Operating Weight: 0.2 M<sup>3</sup> . Bucket Capacity: · Machine Weight: 5000 KG Hydraulic Cylinder Brand: Original • Hydraulic Pump Brand: Original • Hydraulic Valve Brand: Original Cummins . Engine Brand: 28.5 KW • Power: • Machinery Test Report: Provided • Video Outgoing-inspection: Provided

• Core Components: Pressure Vessel, Motor, Bearing, Gear,

Pump, Gearbox, Engine, PLC

Year: 2020Working Hours: 1896