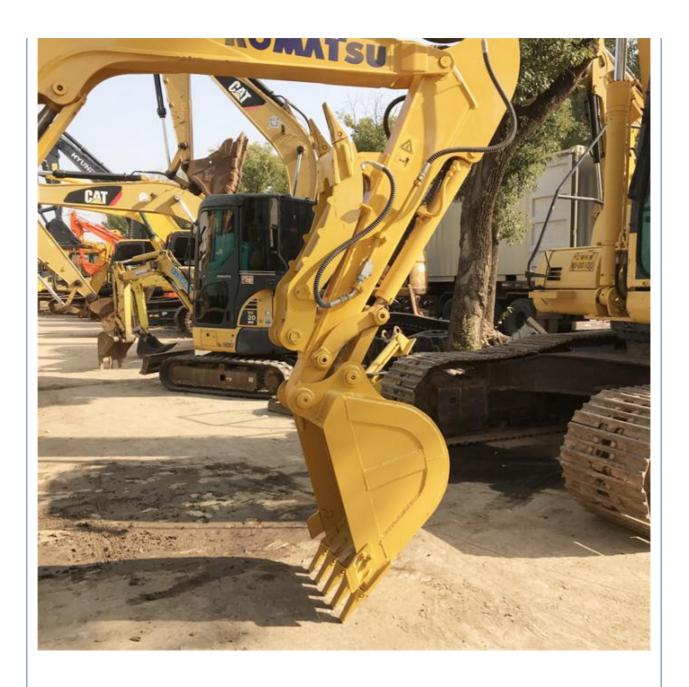

### **Product Specification**

Showroom Location: None 5160 KG · Operating Weight: 0.2 M<sup>3</sup> . Bucket Capacity: · Machine Weight: 5000 KG Hydraulic Cylinder Brand: Original • Hydraulic Pump Brand: Original • Hydraulic Valve Brand: Original Cummins . Engine Brand: 28.5 KW • Power: • Machinery Test Report: Provided • Video Outgoing-inspection: Provided

• Core Components: Pressure Vessel, Motor, Bearing, Gear,

Pump, Gearbox, Engine, PLC

Year: 2020Working Hours: 1896