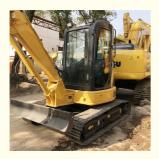

# 28.5 KW 5 Ton Mini Used Komatsu PC55 Excavator with Thumb from Japan in Good Condition

### **Basic Information**

Place of Origin: Japan

• Price: \$14,000.00/units 1-3 units



### **Product Specification**

Showroom Location: None 5160 KG · Operating Weight: 0.2 M<sup>3</sup> . Bucket Capacity: · Machine Weight: 5000 KG Hydraulic Cylinder Brand: Original • Hydraulic Pump Brand: Original • Hydraulic Valve Brand: Original Cummins . Engine Brand: 28.5 KW • Power: • Machinery Test Report: Provided • Video Outgoing-inspection: Provided

• Core Components: Pressure Vessel, Motor, Bearing, Gear,

Pump, Gearbox, Engine, PLC

Year: 2020Working Hours: 1896



## More Images









# **Product Description**

















# Models Of Excavators We Sell

| Komatsu used excavator     | PC20/PC30/PC35/PC40/PC50/PC55/PC56/PC60/PC70/PC75/PC78/PC10 0/PC110/PC120/PC128/PC130/PC138/PC150/PC160/PC200/PC210/PC22 0/PC228/PC240/PC270/PC300/PC350/PC360/PC400/PC450/PC460/PC49 0/PC650 |
|----------------------------|-----------------------------------------------------------------------------------------------------------------------------------------------------------------------------------------------|
| Carter used excavator      | CAT303/CAT305/CAT305.5/CAT306/CAT307/CAT308/CAT311/CAT312/C<br>AT313/CAT315/CAT318/CAT320/CAT323/CAT324/CAT325/CAT326/CAT3<br>29/CAT330/CAT336/CAT340/CAT345/CAT349/CAT375                    |
| Doosan used excavator      | DH(DX)35/55/60/70