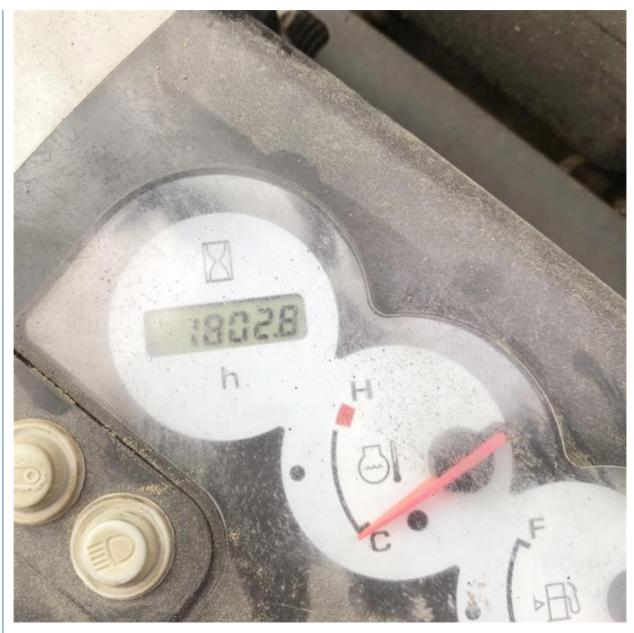

• Core Components: Pressure Vessel, Motor, Bearing, Gear,

Pump, Gearbox, Engine, PLC

Year: 2020Working Hours: 1896