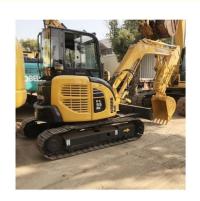

# 28.5 KW 5 Ton Mini Used Komatsu PC55 Excavator with Thumb from Japan in Good Condition

### **Product Specification**

Showroom Location: None 5160 KG · Operating Weight: 0.2 M<sup>3</sup> . Bucket Capacity: · Machine Weight: 5000 KG Hydraulic Cylinder Brand: Original • Hydraulic Pump Brand: Original • Hydraulic Valve Brand: Original Cummins . Engine Brand: 28.5 KW • Power: • Machinery Test Report: Provided • Video Outgoing-inspection: Provided