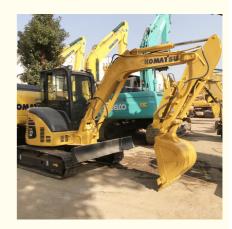

# 28.5 KW 5 Ton Mini Used Komatsu PC55 Excavator with Thumb from Japan in Good Condition

### **Basic Information**

Place of Origin: Japan

• Price: \$14,000.00/units 1-3 units



### **Product Specification**

Showroom Location: None 5160 KG · Operating Weight: 0.2 M<sup>3</sup> . Bucket Capacity: · Machine Weight: 5000 KG Hydraulic Cylinder Brand: Original • Hydraulic Pump Brand: Original • Hydraulic Valve Brand: Original Cummins . Engine Brand: 28.5 KW • Power: • Machinery Test Report: Provided • Video Outgoing-inspection: Provided

• Core Components: Pressure Vessel, Motor, Bearing, Gear,

Pump, Gearbox, Engine, PLC

Year: 2020Working Hours: 1896



## More Images









# **Product Description**

















# Models Of Excavators We Sell

| Komatsu used excavator     | PC20/PC30/PC35/PC40/PC50/PC55/PC56/PC60/PC70/PC75/PC78/PC10 0/PC110/PC120/PC128/PC130/PC138/PC150/PC160/PC200/PC210/PC22 0/PC228/PC240/PC270/PC300/PC350/PC360/PC400/PC450/PC460/PC49 0/PC650 |
|----------------------------|-----------------------------------------------------------------------------------------------------------------------------------------------------------------------------------------------|
| Carter used excavator      | CAT303/CAT305/CAT305.5/CAT306/CAT307/CAT308/CAT311/CAT312/C<br>AT313/CAT315/CAT318/CAT320/CAT323/CAT324/CAT325/CAT326/CAT3<br>29/CAT330/CAT336/CAT340/CAT345/CAT349/CAT375                    |
| Doosan used excavator      |