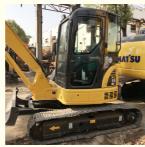

# 28.5 KW 5 Ton Mini Used Komatsu PC55 Excavator with Thumb from Japan in Good Condition

### **Basic Information**

Place of Origin: Japan

• Price: \$14,000.00/units 1-3 units



### **Product Specification**

Showroom Location: None 5160 KG · Operating Weight: 0.2 M<sup>3</sup> . Bucket Capacity: · Machine Weight: 5000 KG Hydraulic Cylinder Brand: Original • Hydraulic Pump Brand: Original • Hydraulic Valve Brand: Original Cummins . Engine Brand: 28.5 KW • Power: • Machinery Test Report: Provided • Video Outgoing-inspection: Provided

• Core Components: Pressure Vessel, Motor, Bearing, Gear,

Pump, Gearbox, Engine, PLC

Year: 2020Working Hours: 1896



## More Images









# **Product Description**

















# Models Of Excavators We Sell

| Komatsu used excavator     | PC20/PC30/PC35/PC40/PC50/PC55/PC56/PC60/PC70/PC75/PC78/PC10 0/PC110/PC120/PC128/PC130/PC138/PC150/PC160/PC200/PC210/PC22 0/PC228/PC240/PC270/PC300/PC350/PC360/PC400/PC450/PC460/PC49 0/PC650 |
|----------------------------|-----------------------------------------------------------------------------------------------------------------------------------------------------------------------------------------------|
| Carter used excavator      | CAT303/CAT305/CAT305.5/CAT306/CAT307/CAT308/CAT311/CAT312/C<br>AT313/CAT315/CAT318/CAT320/CAT323/CAT324/CAT325/CAT326/CAT3<br>29/CAT330/CAT336/CAT340/CAT345/CAT349/CAT375                    |
| Doosan used excavator      | DH(DX)35/55/60/70/7