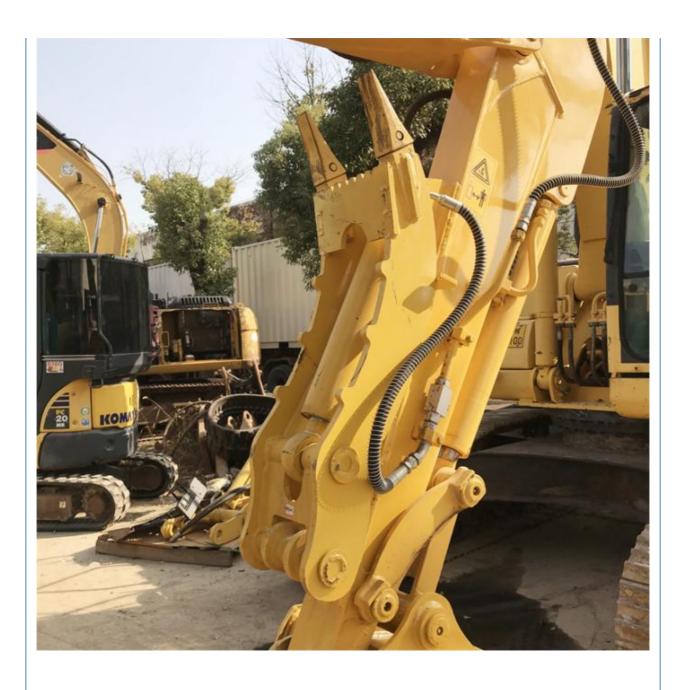

### **Product Specification**

Showroom Location: None 5160 KG · Operating Weight: 0.2 M<sup>3</sup> . Bucket Capacity: · Machine Weight: 5000 KG Hydraulic Cylinder Brand: Original • Hydraulic Pump Brand: Original • Hydraulic Valve Brand: Original Cummins . Engine Brand: 28.5 KW • Power: • Machinery Test Report: Provided • Video Outgoing-inspection: Provided

• Core Components: Pressure Vessel, Motor, Bearing, Gear,

Pump, Gearbox, Engine, PLC

Year: 2020Working Hours: 1896