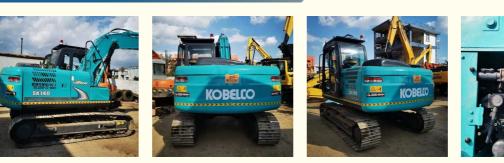

# 2021 Second Hand KOBELCO SK140LC 140 Excavator In Year 2021 Operating Weight 13200KG

## **Basic Information**

- Place of Origin:
- Price:
- Japan
  - \$22,000.00/units 1-3 units



#### **Product Specification**

- Showroom Location:
- Operating Weight:
- Bucket Capacity:
- Machine Weight:
- Hydraulic Cylinder Brand: Original
- Hydraulic Pump Brand: Original Original
- Hydraulic Valve Brand:
- . Engine Brand:
- 74KW • Power: Provided
- Machinery Test Report:
- Video Outgoing-inspection: Provided
- Core Components: Pressure Vessel, Motor, Bearing, Pump, Gearbox, Engine, PLC 2021

2190

None

13200KG

14000 KG

MITSUBISHI

0.57m<sup>3</sup>

• Year: Working Hours:



#### More Images

























# Models Of Excavators We Sell

| Komatsu used<br>excavator  | PC20/PC30/PC35/PC40/PC50/PC55/PC56/PC60/PC70/PC75/PC78/PC100/PC1<br>10/PC120/PC128/PC130/PC138/PC150/PC160/PC200/PC210/PC220/PC228/PC<br>240/PC270/PC300/PC350/PC360/PC400/PC450/PC460/PC490/PC650 |
|----------------------------|----------------------------------------------------------------------------------------------------------------------------------------------------------------------------------------------------|
| Carter used<br>excavator   | CAT303/CAT305/CAT305.5/CAT306/CAT307/CAT308/CAT311/CAT312/CAT313<br>/CAT315/CAT318/CAT320/CAT323/CAT324/CAT325/CAT326/CAT329/CAT330/<br>CAT336/CAT340/CAT345/CAT349/CAT375                         |
| Doosan used<br>excavator   | DH(DX)35/55/60/70/75/80/150/2