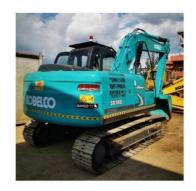

# 2021 Second Hand KOBELCO SK140LC 140 Excavator In Year 2021 Operating Weight 13200KG

#### **Product Specification**

- Showroom Location:
- Operating Weight:
- Bucket Capacity:
- Machine Weight:
- Hydraulic Cylinder Brand: Original
- Hydraulic Pump Brand: Original Original
- Hydraulic Valve Brand:
- . Engine Brand:
- 74KW • Power: Provided
- Machinery Test Report:
- Video Outgoing-inspection: Provided
- Core Components: Pressure Vessel, Motor, Bearing, Pump, Gearbox, Engine, PLC 2021

2190

None

13200KG

14000 KG

MITSUBISHI

0.57m<sup>3</sup>

• Year: Working Hours: