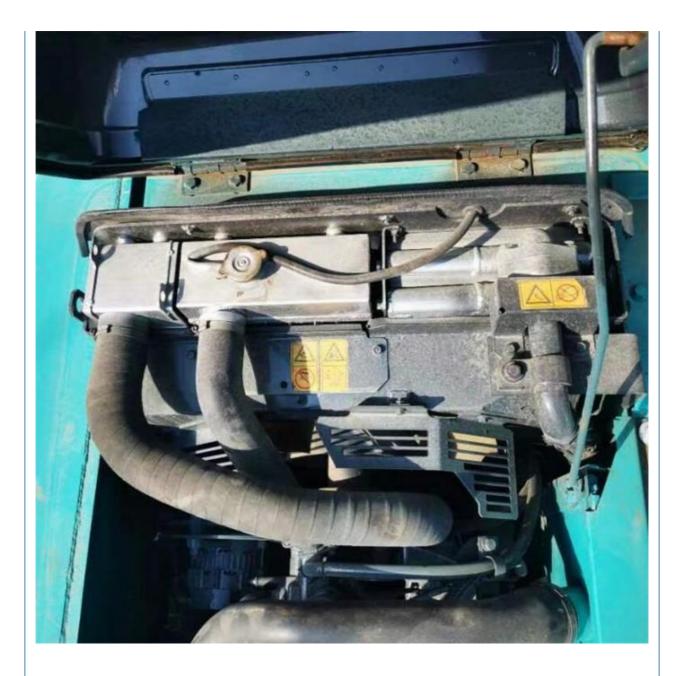

# 2021 Second Hand KOBELCO SK140LC 140 Excavator In Year 2021 Operating Weight 13200KG

## **Basic Information**

- Place of Origin:
- Price:
- Japan
  - \$22,000.00/units 1-3 units



#### **Product Specification**

- Showroom Location:
- Operating Weight:
- Bucket Capacity:
- Machine Weight:
- Hydraulic Cylinder Brand: Original
- Hydraulic Pump Brand: Original Original
- Hydraulic Valve Brand:
- . Engine Brand:
- 74KW • Power: Provided
- Machinery Test Report:
- Video Outgoing-inspection: Provided
- Core Components: Pressure Vessel, Motor, Bearing, Pump, Gearbox, Engine, PLC 2021

2190

None

13200KG

14000 KG

MITSUBISHI

0.57m<sup>3</sup>

• Year: Working Hours:



#### More Images

























# Models Of Excavators We Sell

| Komatsu used<br>excavator  | PC20/PC30/PC35/PC40/PC50/PC55/PC56/PC60/PC70/PC75/PC78/PC100/PC1<br>10/PC120/PC128/PC130/PC138/PC150/PC160/PC200/PC210/PC220/PC228/PC<br>240/PC270/PC300/PC350/PC360/PC400/PC450/PC460/PC490/PC650 |
|----------------------------|----------------------------------------------------------------------------------------------------------------------------------------------------------------------------------------------------|
| Carter used<br>excavator   | CAT303/CAT305/CAT305.5/CAT306/CAT307/CAT308/CAT311/CAT312/CAT313<br>/CAT315/CAT318/CAT320/CAT323/CAT324/CAT325/CAT326/CAT329/CAT330/<br>CAT336/CAT340/CAT345/CAT349/CAT375                         |
| Doosan used<br>excavator   | DH(DX)35/55/60/70/75/80/150/200/215/220/225