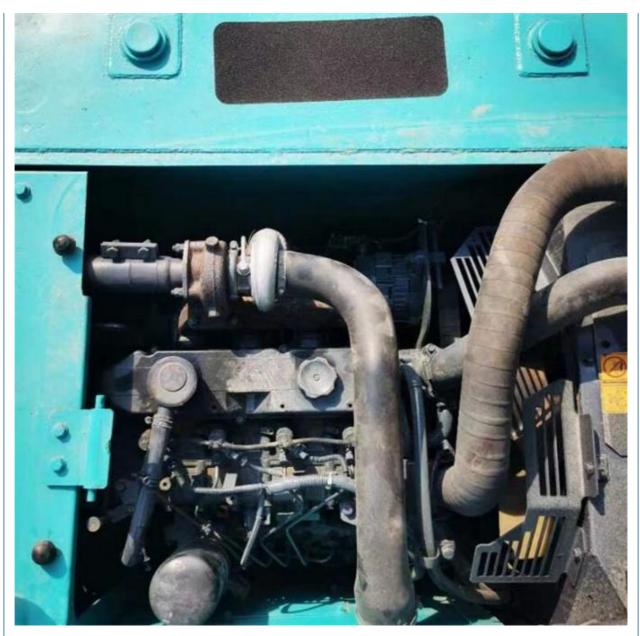

# 2021 Second Hand KOBELCO SK140LC 140 Excavator In Year 2021 Operating Weight 13200KG

## **Basic Information**

- Place of Origin:
- Price:
- Japan
  - \$22,000.00/units 1-3 units



#### **Product Specification**

- Showroom Location:
- Operating Weight:
- Bucket Capacity:
- Machine Weight:
- Hydraulic Cylinder Brand: Original
- Hydraulic Pump Brand: Original Original
- Hydraulic Valve Brand:
- . Engine Brand:
- 74KW • Power: Provided
- Machinery Test Report:
- Video Outgoing-inspection: Provided
- Core Components: Pressure Vessel, Motor, Bearing, Pump, Gearbox, Engine, PLC 2021

2190

None

13200KG

14000 KG

MITSUBISHI

0.57m<sup>3</sup>

• Year: Working Hours:



#### More Images

























# Models Of Excavators We Sell

| Komatsu used<br>excavator  | PC20/PC30/PC35/PC40/PC50/PC55/PC56/PC60/PC70/PC75/PC78/PC100/PC1<br>10/PC120/PC128/PC130/PC138/PC150/PC160/PC200/PC210/PC220/PC228/PC<br>240/PC270/PC300/PC350/PC360/PC400/PC450/PC460/PC490/PC650 |
|----------------------------|----------------------------------------------------------------------------------------------------------------------------------------------------------------------------------------------------|
| Carter used<br>excavator   | CAT303/CAT305/CAT305.5/CAT306/CAT307/CAT308/CAT311/CAT312/CAT313<br>/CAT315/CAT318/CAT320/CAT323/CAT324/CAT325/CAT326/CAT329/CAT330/<br>CAT336/CAT340/CAT345/CAT349/CAT375                         |
| Doosan used<br>excavator   | DH(DX)35/55/60/70/75/80/150/200/215/220/225/235/260