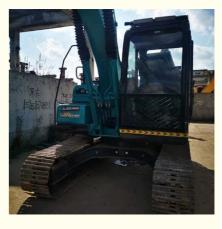

# 2021 Second Hand KOBELCO SK140LC 140 Excavator In Year 2021 Operating Weight 13200KG

#### **Product Specification**

- Showroom Location:
- Operating Weight:
- Bucket Capacity:
- Machine Weight:
- Hydraulic Cylinder Brand: Original
- Hydraulic Pump Brand: Original Original
- Hydraulic Valve Brand:
- . Engine Brand:
- 74KW • Power: Provided
- Machinery Test Report:
- Video Outgoing-inspection: Provided
- Core Components: Pressure Vessel, Motor, Bearing, Pump, Gearbox, Engine, PLC 2021

2190

None

13200KG

14000 KG

MITSUBISHI

0.57m<sup>3</sup>

• Year: Working Hours: