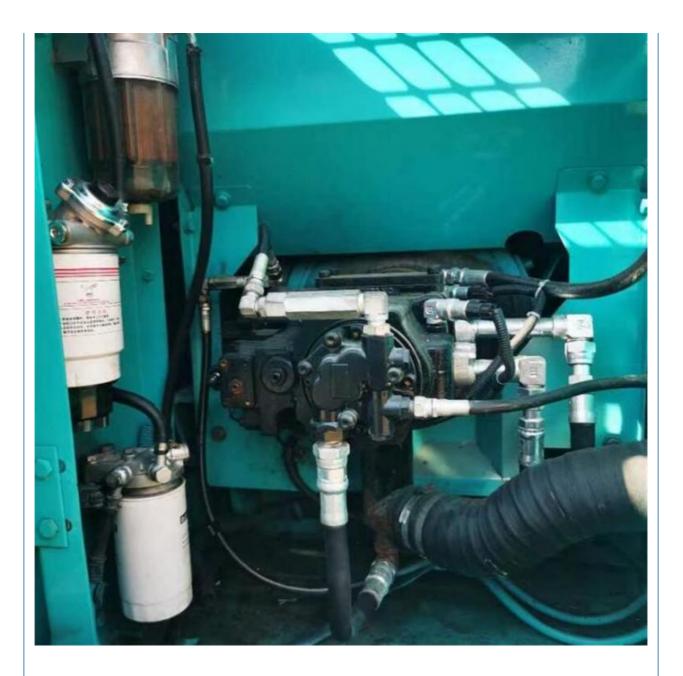

# 2021 Second Hand KOBELCO SK140LC 140 Excavator In Year 2021 Operating Weight 13200KG

## **Basic Information**

- Place of Origin:
- Price:
- Japan
  - \$22,000.00/units 1-3 units



#### **Product Specification**

- Showroom Location:
- Operating Weight:
- Bucket Capacity:
- Machine Weight:
- Hydraulic Cylinder Brand: Original
- Hydraulic Pump Brand: Original Original
- Hydraulic Valve Brand:
- . Engine Brand:
- 74KW • Power: Provided
- Machinery Test Report:
- Video Outgoing-inspection: Provided
- Core Components: Pressure Vessel, Motor, Bearing, Pump, Gearbox, Engine, PLC 2021

2190

None

13200KG

14000 KG

MITSUBISHI

0.57m<sup>3</sup>

• Year: Working Hours:



#### More Images

























# Models Of Excavators We Sell

| Komatsu used<br>excavator  | PC20/PC30/PC35/PC40/PC50/PC55/PC56/PC60/PC70/PC75/PC78/PC100/PC1<br>10/PC120/PC128/PC130/PC138/PC150/PC160/PC200/PC210/PC220/PC228/PC<br>240/PC270/PC300/PC350/PC360/PC400/PC450/PC460/PC490/PC650 |
|----------------------------|----------------------------------------------------------------------------------------------------------------------------------------------------------------------------------------------------|
| Carter used<br>excavator   | CAT303/CAT305/CAT305.5/CAT306/CAT307/CAT308/CAT311/CAT312/CAT313<br>/CAT315/CAT318/CAT320/CAT323/CAT324/CAT325/CAT326/CAT329/CAT330/<br>CAT336/CAT340/CAT345/CAT349/CAT375                         |
| Doosan used<br>excavator   | DH(DX)35/55/60/70/75/80/150/200/215/220/225/2