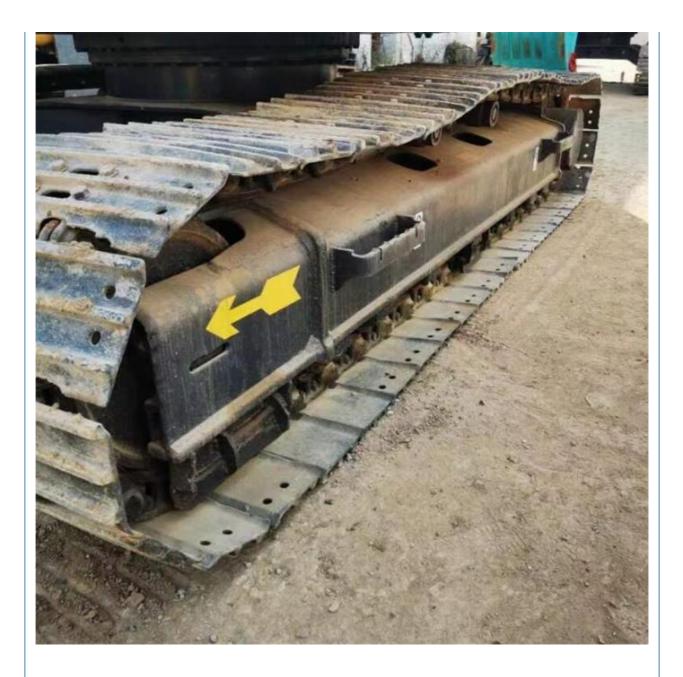

# 2021 Second Hand KOBELCO SK140LC 140 Excavator In Year 2021 Operating Weight 13200KG

## **Basic Information**

- Place of Origin:
- Price:
- Japan
  - \$22,000.00/units 1-3 units



#### **Product Specification**

- Showroom Location:
- Operating Weight:
- Bucket Capacity:
- Machine Weight:
- Hydraulic Cylinder Brand: Original
- Hydraulic Pump Brand: Original Original
- Hydraulic Valve Brand:
- . Engine Brand:
- 74KW • Power: Provided
- Machinery Test Report:
- Video Outgoing-inspection: Provided
- Core Components: Pressure Vessel, Motor, Bearing, Pump, Gearbox, Engine, PLC 2021

2190

None

13200KG

14000 KG

MITSUBISHI

0.57m<sup>3</sup>

• Year: Working Hours:



#### More Images

























# Models Of Excavators We Sell

| Komatsu used<br>excavator  | PC20/PC30/PC35/PC40/PC50/PC55/PC56/PC60/PC70/PC75/PC78/PC100/PC1<br>10/PC120/PC128/PC130/PC138/PC150/PC160/PC200/PC210/PC220/PC228/PC<br>240/PC270/PC300/PC350/PC360/PC400/PC450/PC460/PC490/PC650 |
|----------------------------|----------------------------------------------------------------------------------------------------------------------------------------------------------------------------------------------------|
| Carter used<br>excavator   | CAT303/CAT305/CAT305.5/CAT306/CAT307/CAT308/CAT311/CAT312/CAT313<br>/CAT315/CAT318/CAT320/CAT323/CAT324/CAT325/CAT326/CAT329/CAT330/<br>CAT336/CAT340/CAT345/CAT349/CAT375                         |
| Doosan used<br>excavator   | DH(DX)35/55/60/70/75/80/150/200/215/220/2