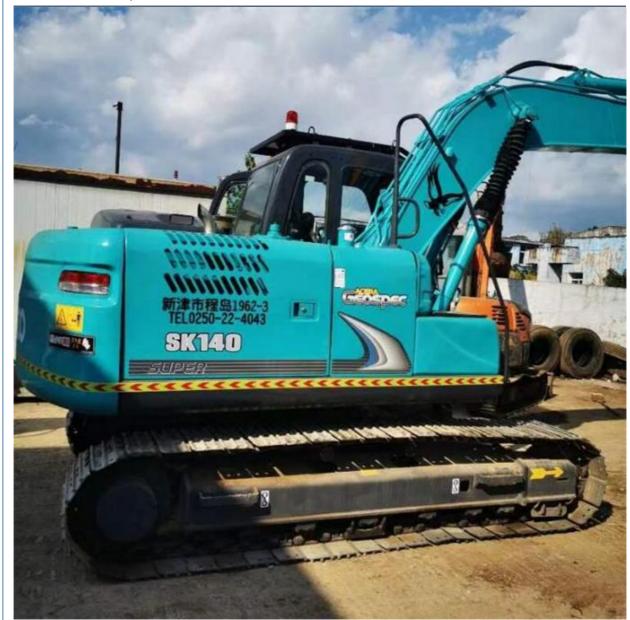

# 2021 Second Hand KOBELCO SK140LC 140 Excavator In Year 2021 Operating Weight 13200KG

#### **Product Specification**

- Showroom Location:
- Operating Weight:
- Bucket Capacity:
- Machine Weight:
- Hydraulic Cylinder Brand: Original
- Hydraulic Pump Brand: Original Original
- Hydraulic Valve Brand:
- . Engine Brand:
- 74KW • Power: Provided
- Machinery Test Report:
- Video Outgoing-inspection: Provided
- Core Components: Pressure Vessel, Motor, Bearing, Pump, Gearbox, Engine, PLC 2021

2190

None

13200KG

14000 KG

MITSUBISHI

0.57m<sup>3</sup>

• Year: Working Hours: