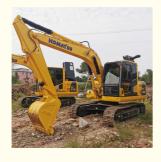

### Original Hydraulic Valve 12 Ton Komatsu PC120 Excavator in Japan with Less **Hour Usage**

### **Product Specification**

Showroom Location: None · Operating Weight: 12000 KG 0.55 M<sup>3</sup> . Bucket Capacity: · Machine Weight: 12000 KG Hydraulic Cylinder Brand: Original • Hydraulic Pump Brand: Original Hydraulic Valve Brand: Original Cummins . Engine Brand: 66 KW • Power: • Machinery Test Report: Provided • Video Outgoing-inspection: Provided