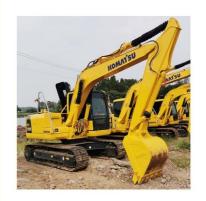

### Original Hydraulic Valve 12 Ton Komatsu PC120 Excavator in Japan with Less **Hour Usage**

### **Product Specification**

Showroom Location: None · Operating Weight: 12000 KG 0.55 M<sup>3</sup> . Bucket Capacity: · Machine Weight: 12000 KG Hydraulic Cylinder Brand: Original • Hydraulic Pump Brand: Original Hydraulic Valve Brand: Original Cummins . Engine Brand: 66 KW • Power: • Machinery Test Report: Provided • Video Outgoing-inspection: Provided