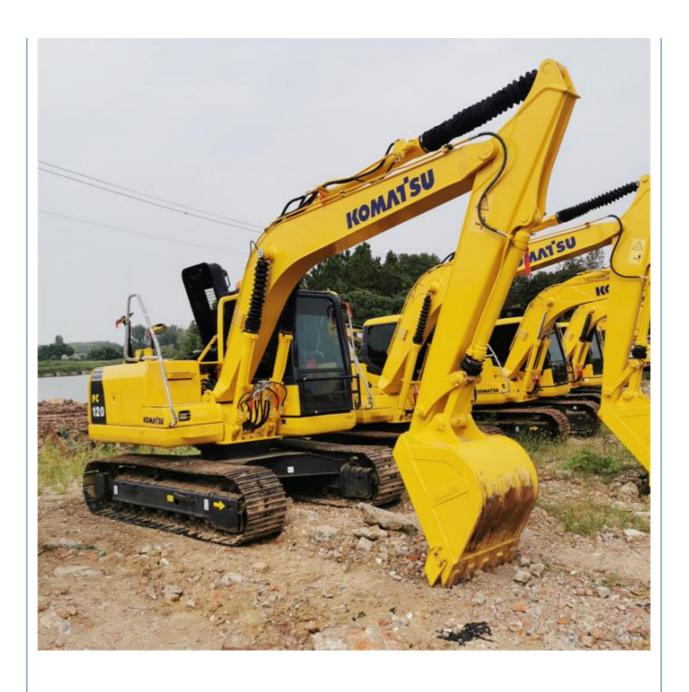

### Original Hydraulic Valve 12 Ton Komatsu PC120 Excavator in Japan with Less **Hour Usage**

### **Product Specification**

Showroom Location: None · Operating Weight: 12000 KG 0.55 M<sup>3</sup> . Bucket Capacity: · Machine Weight: 12000 KG Hydraulic Cylinder Brand: Original • Hydraulic Pump Brand: Original Hydraulic Valve Brand: Original Cummins . Engine Brand: 66 KW • Power: • Machinery Test Report: Provided • Video Outgoing-inspection: Provided