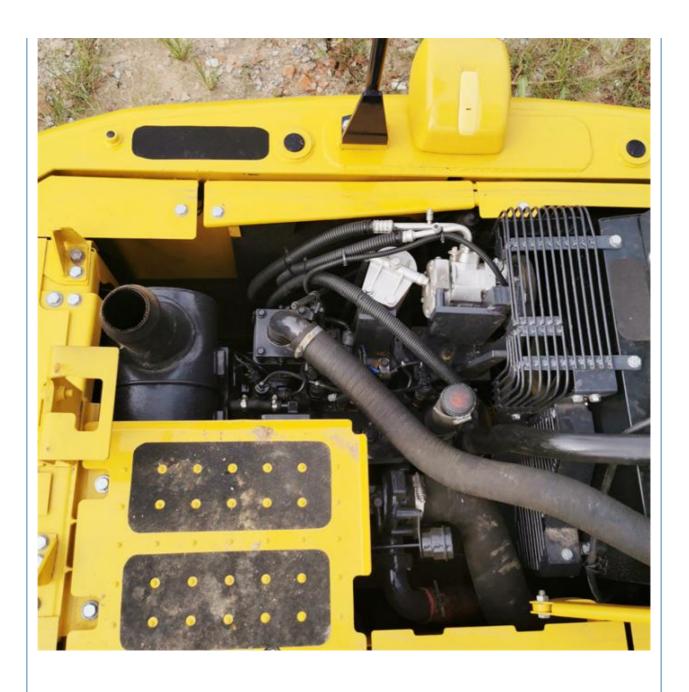

### **Product Specification**

Showroom Location: None · Operating Weight: 12000 KG 0.55 M<sup>3</sup> . Bucket Capacity: · Machine Weight: 12000 KG Hydraulic Cylinder Brand: Original • Hydraulic Pump Brand: Original Hydraulic Valve Brand: Original Cummins . Engine Brand: 66 KW • Power: • Machinery Test Report: Provided • Video Outgoing-inspection: Provided

### More Images