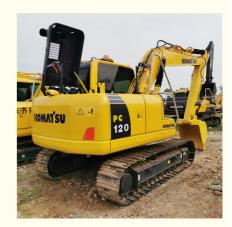

### Original Hydraulic Valve 12 Ton Komatsu PC120 Excavator in Japan with Less **Hour Usage**

### **Product Specification**

Showroom Location: None · Operating Weight: 12000 KG 0.55 M<sup>3</sup> . Bucket Capacity: · Machine Weight: 12000 KG Hydraulic Cylinder Brand: Original • Hydraulic Pump Brand: Original Hydraulic Valve Brand: Original Cummins . Engine Brand: 66 KW • Power: • Machinery Test Report: Provided • Video Outgoing-inspection: Provided