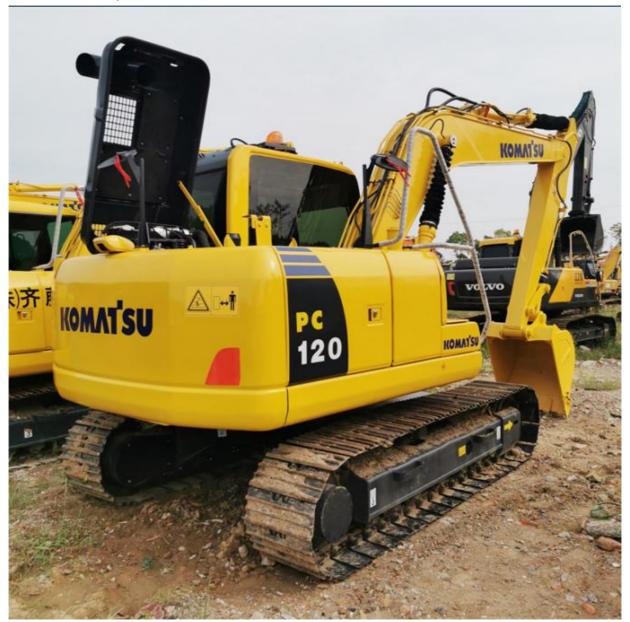

### Original Hydraulic Valve 12 Ton Komatsu PC120 Excavator in Japan with Less **Hour Usage**

### **Product Specification**

Showroom Location: None · Operating Weight: 12000 KG 0.55 M<sup>3</sup> . Bucket Capacity: · Machine Weight: 12000 KG Hydraulic Cylinder Brand: Original • Hydraulic Pump Brand: Original Hydraulic Valve Brand: Original Cummins . Engine Brand: 66 KW • Power: • Machinery Test Report: Provided • Video Outgoing-inspection: Provided