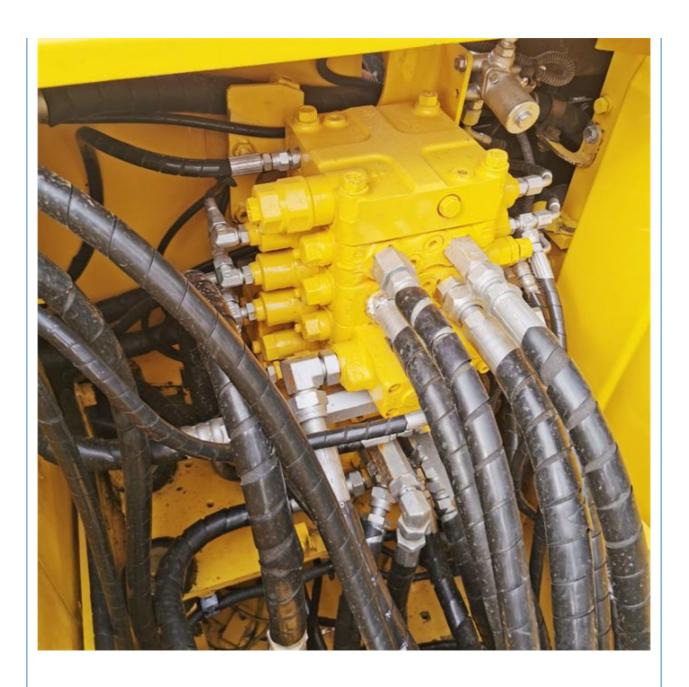

### **Product Specification**

Showroom Location: None · Operating Weight: 12000 KG 0.55 M<sup>3</sup> . Bucket Capacity: · Machine Weight: 12000 KG Hydraulic Cylinder Brand: Original • Hydraulic Pump Brand: Original Hydraulic Valve Brand: Original Cummins . Engine Brand: 66 KW • Power: • Machinery Test Report: Provided • Video Outgoing-inspection: Provided

### More Images