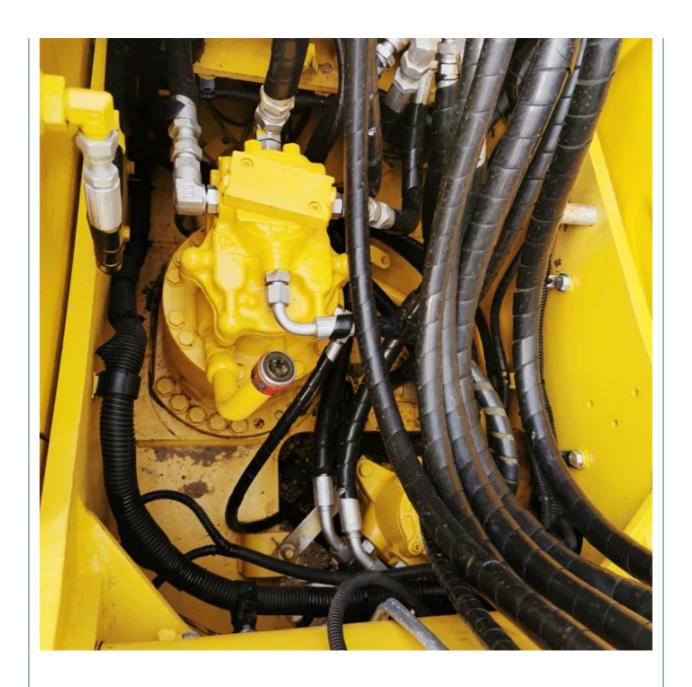

### **Product Specification**

Showroom Location: None · Operating Weight: 12000 KG 0.55 M<sup>3</sup> . Bucket Capacity: · Machine Weight: 12000 KG Hydraulic Cylinder Brand: Original • Hydraulic Pump Brand: Original Hydraulic Valve Brand: Original Cummins . Engine Brand: 66 KW • Power: • Machinery Test Report: Provided • Video Outgoing-inspection: Provided

### More Images