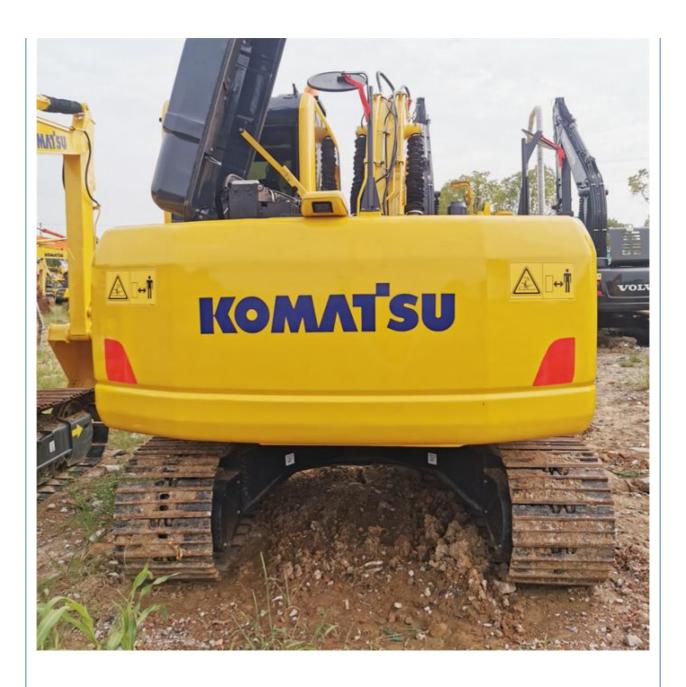

### Original Hydraulic Valve 12 Ton Komatsu PC120 Excavator in Japan with Less **Hour Usage**

### **Product Specification**

Showroom Location: None · Operating Weight: 12000 KG 0.55 M<sup>3</sup> . Bucket Capacity: · Machine Weight: 12000 KG Hydraulic Cylinder Brand: Original • Hydraulic Pump Brand: Original Hydraulic Valve Brand: Original Cummins . Engine Brand: 66 KW • Power: • Machinery Test Report: Provided • Video Outgoing-inspection: Provided

Core Components: Pressure Vessel, Motor, Bearing, Gear,

Pump, Gearbox, Engine, PLC

· Year: 2021 . Working Hours: 896