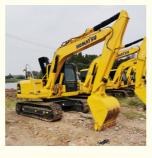

### Original Hydraulic Valve 12 Ton Komatsu PC120 Excavator in Japan with Less **Hour Usage**

### **Product Specification**

Showroom Location: None · Operating Weight: 12000 KG 0.55 M<sup>3</sup> . Bucket Capacity: · Machine Weight: 12000 KG Hydraulic Cylinder Brand: Original • Hydraulic Pump Brand: Original Hydraulic Valve Brand: Original Cummins . Engine Brand: 66 KW • Power: • Machinery Test Report: Provided • Video Outgoing-inspection: Provided