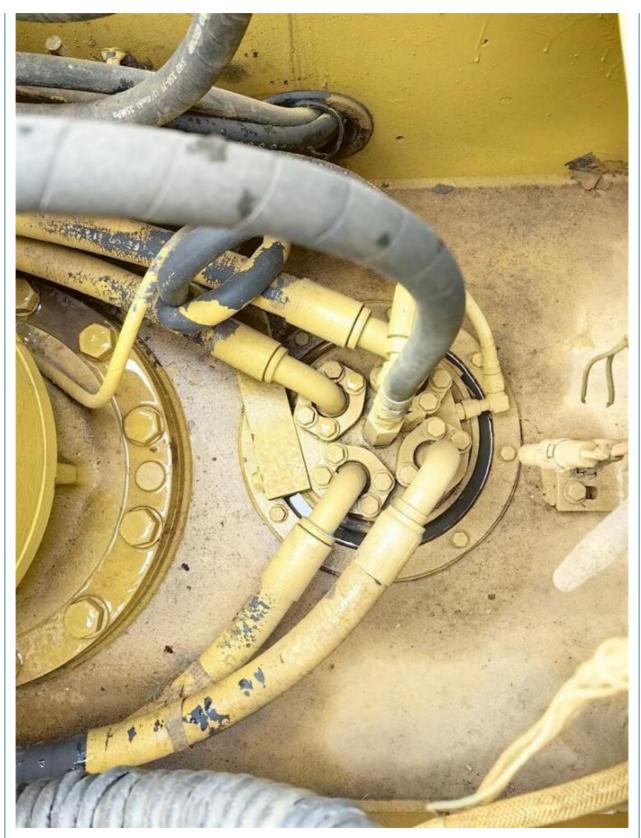

## Affordable CAT320D Crawler Chain Excavator in Japan Original and Less **Hours Guaranteed**

## **Basic Information**

- Place of Origin:
- Price:

Japan \$27,000.00/units 1-3 units

None 20930KG

1.0m<sup>3</sup>

CAT

2021

1000

103KW

20000 KG



### **Product Specification**

- Showroom Location:
- Operating Weight:
- Bucket Capacity:
- Machine Weight:
- Hydraulic Cylinder Brand: Original
- Hydraulic Pump Brand: Original Original
- Hydraulic Valve Brand:
- . Engine Brand:
- Power:
- Machinery Test Report: Provided
- Video Outgoing-inspection: Provided
- Core Components: Pressure Vessel, Motor, Bearing, Gear, Pump, Gearbox, Engine, PLC
- Year:
- Working Hours:



### More Images





## **Product Description**















# Models Of Excavators We Sell

| Komatsu used<br>excavator | PC20/PC30/PC35/PC40/PC50/PC55/PC56/PC60/PC70/PC75/PC78/PC10<br>0/PC110/PC120/PC128/PC130/PC138/PC150/PC160/PC200/PC210/PC22<br>0/PC228/PC240/PC270/PC300/PC350/PC360/PC400/PC450/PC460/PC49<br>0/PC650 |
|---------------------------|--------------------------------------------------------------------------------------------------------------------------------------------------------------------------------------------------------|
| Carter used excavator     | CAT303/CAT305/CAT305.5/CAT306/CAT307/CAT308/CAT311/CAT312/C<br>AT313/CAT315/CAT318/CAT320/CAT323/CAT324/CAT325/CAT326/CAT3<br>29/CAT330/CAT336/CAT340/CAT345/CAT349/CAT375                             |
| Doosan used excavator     | DH(DX)35/55/60/70/75/80/150/200/215/220/225