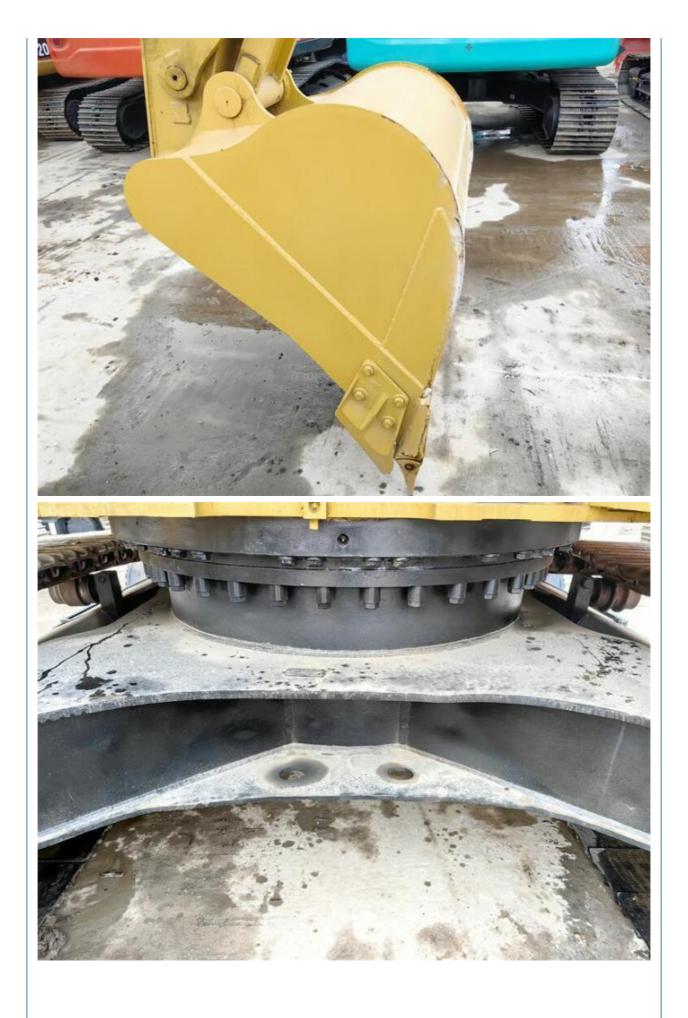

## Affordable CAT320D Crawler Chain Excavator in Japan Original and Less **Hours Guaranteed**

## **Basic Information**

- Place of Origin:
- Price:

Japan \$27,000.00/units 1-3 units

None 20930KG

1.0m<sup>3</sup>

CAT

2021

1000

103KW

20000 KG



### **Product Specification**

- Showroom Location:
- Operating Weight:
- Bucket Capacity:
- Machine Weight:
- Hydraulic Cylinder Brand: Original
- Hydraulic Pump Brand: Original Original
- Hydraulic Valve Brand:
- . Engine Brand:
- Power:
- Machinery Test Report: Provided
- Video Outgoing-inspection: Provided
- Core Components: Pressure Vessel, Motor, Bearing, Gear, Pump, Gearbox, Engine, PLC
- Year:
- Working Hours:



### More Images





## **Product Description**















# Models Of Excavators We Sell

| Komatsu used<br>excavator | PC20/PC30/PC35/PC40/PC50/PC55/PC56/PC60/PC70/PC75/PC78/PC10<br>0/PC110/PC120/PC128/PC130/PC138/PC150/PC160/PC200/PC210/PC22<br>0/PC228/PC240/PC270/PC300/PC350/PC360/PC400/PC450/PC460/PC49<br>0/PC650 |
|---------------------------|--------------------------------------------------------------------------------------------------------------------------------------------------------------------------------------------------------|
| Carter used excavator     | CAT303/CAT305/CAT305.5/CAT306/CAT307/CAT308/CAT311/CAT312/C<br>AT313/CAT315/CAT318/CAT320/CAT323/CAT324/CAT325/CAT326/CAT3<br>29/CAT330/CAT336/CAT340/CAT345/CAT349/CAT375                             |
| Doosan used excavator     | DH(DX)35/55/60/70/75/80/150/200/2