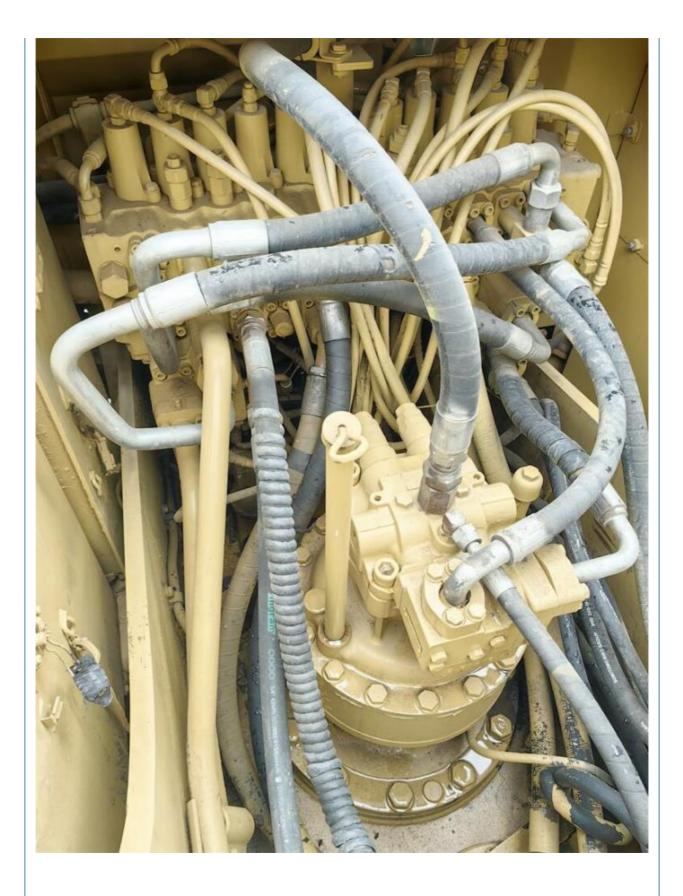

## Affordable CAT320D Crawler Chain Excavator in Japan Original and Less **Hours Guaranteed**

## **Basic Information**

- Place of Origin:
- Price:

Japan \$27,000.00/units 1-3 units

None 20930KG

1.0m<sup>3</sup>

CAT

2021

1000

103KW

20000 KG



### **Product Specification**

- Showroom Location:
- Operating Weight:
- Bucket Capacity:
- Machine Weight:
- Hydraulic Cylinder Brand: Original
- Hydraulic Pump Brand: Original Original
- Hydraulic Valve Brand:
- . Engine Brand:
- Power:
- Machinery Test Report: Provided
- Video Outgoing-inspection: Provided
- Core Components: Pressure Vessel, Motor, Bearing, Gear, Pump, Gearbox, Engine, PLC
- Year:
- Working Hours:



### More Images





## **Product Description**















# Models Of Excavators We Sell

| Komatsu used<br>excavator | PC20/PC30/PC35/PC40/PC50/PC55/PC56/PC60/PC70/PC75/PC78/PC10<br>0/PC110/PC120/PC128/PC130/PC138/PC150/PC160/PC200/PC210/PC22<br>0/PC228/PC240/PC270/PC300/PC350/PC360/PC400/PC450/PC460/PC49<br>0/PC650 |
|---------------------------|--------------------------------------------------------------------------------------------------------------------------------------------------------------------------------------------------------|
| Carter used excavator     | CAT303/CAT305/CAT305.5/CAT306/CAT307/CAT308/CAT311/CAT312/C<br>AT313/CAT315/CAT318/CAT320/CAT323/CAT324/CAT325/CAT326/CAT3<br>29/CAT330/CAT336/CAT340/CAT345/CAT349/CAT375                             |
| Doosan used excavator     | DH(DX)35/55/60/70/75/80/150/200/215/220/2