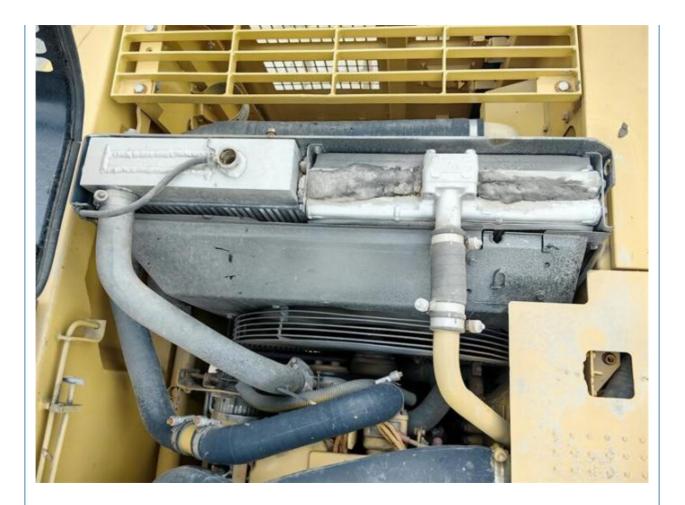

## Affordable CAT320D Crawler Chain Excavator in Japan Original and Less **Hours Guaranteed**

## **Basic Information**

- Place of Origin:
- Price:

Japan \$27,000.00/units 1-3 units

None 20930KG

1.0m<sup>3</sup>

CAT

2021

1000

103KW

20000 KG



### **Product Specification**

- Showroom Location:
- Operating Weight:
- Bucket Capacity:
- Machine Weight:
- Hydraulic Cylinder Brand: Original
- Hydraulic Pump Brand: Original Original
- Hydraulic Valve Brand:
- . Engine Brand:
- Power:
- Machinery Test Report: Provided
- Video Outgoing-inspection: Provided
- Core Components: Pressure Vessel, Motor, Bearing, Gear, Pump, Gearbox, Engine, PLC
- Year:
- Working Hours:



### More Images





## **Product Description**















# Models Of Excavators We Sell

| Komatsu used<br>excavator | PC20/PC30/PC35/PC40/PC50/PC55/PC56/PC60/PC70/PC75/PC78/PC10<br>0/PC110/PC120/PC128/PC130/PC138/PC150/PC160/PC200/PC210/PC22<br>0/PC228/PC240/PC270/PC300/PC350/PC360/PC400/PC450/PC460/PC49<br>0/PC650 |
|---------------------------|--------------------------------------------------------------------------------------------------------------------------------------------------------------------------------------------------------|
| Carter used excavator     | CAT303/CAT305/CAT305.5/CAT306/CAT307/CAT308/CAT311/CAT312/C<br>AT313/CAT315/CAT318/CAT320/CAT323/CAT324/CAT325/CAT326/CAT3<br>29/CAT330/CAT336/CAT340/CAT345/CAT349/CAT375                             |
| Doosan used excavator     | DH(DX)35/55/60/70/75/80/150/200/215/220