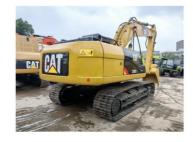

## Affordable CAT320D Crawler Chain Excavator in Japan Original and Less **Hours Guaranteed**

### **Product Specification**

- Showroom Location:
- Operating Weight:
- Bucket Capacity:
- Machine Weight:
- Hydraulic Cylinder Brand: Original
- Hydraulic Pump Brand: Original Original
- Hydraulic Valve Brand:
- . Engine Brand:
- Power:
- Machinery Test Report: Provided
- Video Outgoing-inspection: Provided
- Core Components: Pressure Vessel, Motor, Bearing, Gear, Pump, Gearbox, Engine, PLC
- Year:
- Working Hours: