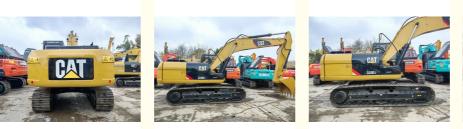

## Affordable CAT320D Crawler Chain Excavator in Japan Original and Less **Hours Guaranteed**

## **Basic Information**

- Place of Origin:
- Price:

Japan \$27,000.00/units 1-3 units

None 20930KG

1.0m<sup>3</sup>

CAT

2021

1000

103KW

20000 KG



### **Product Specification**

- Showroom Location:
- Operating Weight:
- Bucket Capacity:
- Machine Weight:
- Hydraulic Cylinder Brand: Original
- Hydraulic Pump Brand: Original Original
- Hydraulic Valve Brand:
- . Engine Brand:
- Power:
- Machinery Test Report: Provided
- Video Outgoing-inspection: Provided
- Core Components: Pressure Vessel, Motor, Bearing, Gear, Pump, Gearbox, Engine, PLC
- Year:
- Working Hours:



### More Images





## **Product Description**















# Models Of Excavators We Sell

| Komatsu used<br>excavator | PC20/PC30/PC35/PC40/PC50/PC55/PC56/PC60/PC70/PC75/PC78/PC10<br>0/PC110/PC120/PC128/PC130/PC138/PC150/PC160/PC200/PC210/PC22<br>0/PC228/PC240/PC270/PC300/PC350/PC360/PC400/PC450/PC460/PC49<br>0/PC650 |
|---------------------------|--------------------------------------------------------------------------------------------------------------------------------------------------------------------------------------------------------|
| Carter used excavator     | CAT303/CAT305/CAT305.5/CAT306/CAT307/CAT308/CAT311/CAT312/C<br>AT313/CAT315/CAT318/CAT320/CAT323/CAT324/CAT325/CAT326/CAT3<br>29/CAT330/CAT336/CAT340/CAT345/CAT349/CAT375                             |
| Doosan used excavator     |