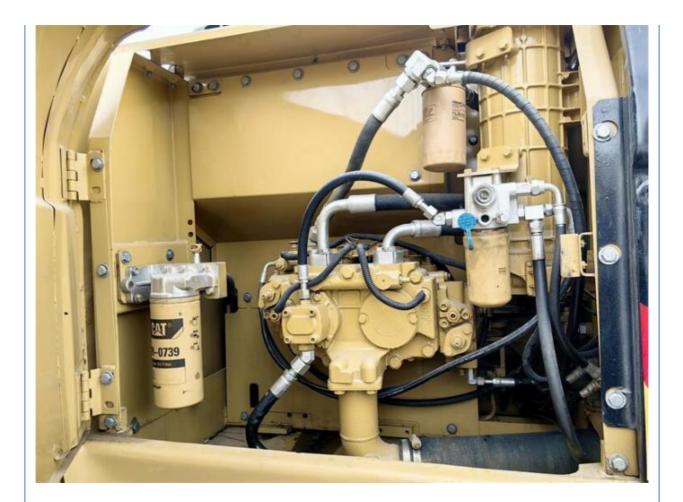

## Affordable CAT320D Crawler Chain Excavator in Japan Original and Less **Hours Guaranteed**

## **Basic Information**

- Place of Origin:
- Price:

Japan \$27,000.00/units 1-3 units

None 20930KG

1.0m<sup>3</sup>

CAT

2021

1000

103KW

20000 KG



### **Product Specification**

- Showroom Location:
- Operating Weight:
- Bucket Capacity:
- Machine Weight:
- Hydraulic Cylinder Brand: Original
- Hydraulic Pump Brand: Original Original
- Hydraulic Valve Brand:
- . Engine Brand:
- Power:
- Machinery Test Report: Provided
- Video Outgoing-inspection: Provided
- Core Components: Pressure Vessel, Motor, Bearing, Gear, Pump, Gearbox, Engine, PLC
- Year:
- Working Hours:



### More Images





## **Product Description**















# Models Of Excavators We Sell

| Komatsu used<br>excavator | PC20/PC30/PC35/PC40/PC50/PC55/PC56/PC60/PC70/PC75/PC78/PC10<br>0/PC110/PC120/PC128/PC130/PC138/PC150/PC160/PC200/PC210/PC22<br>0/PC228/PC240/PC270/PC300/PC350/PC360/PC400/PC450/PC460/PC49<br>0/PC650 |
|---------------------------|--------------------------------------------------------------------------------------------------------------------------------------------------------------------------------------------------------|
| Carter used excavator     | CAT303/CAT305/CAT305.5/CAT306/CAT307/CAT308/CAT311/CAT312/C<br>AT313/CAT315/CAT318/CAT320/CAT323/CAT324/CAT325/CAT326/CAT3<br>29/CAT330/CAT336/CAT340/CAT345/CAT349/CAT375                             |
| Doosan used excavator     | DH(DX)35/55/60/70/75/80/150/200/215