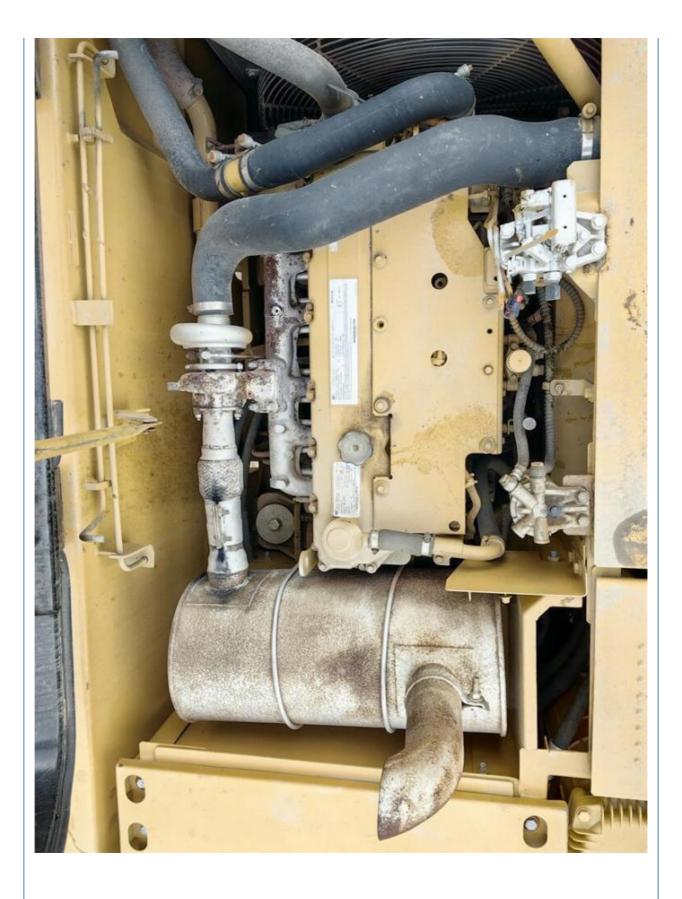

## Affordable CAT320D Crawler Chain Excavator in Japan Original and Less **Hours Guaranteed**

## **Basic Information**

- Place of Origin:
- Price:

Japan \$27,000.00/units 1-3 units

None 20930KG

1.0m<sup>3</sup>

CAT

2021

1000

103KW

20000 KG



### **Product Specification**

- Showroom Location:
- Operating Weight:
- Bucket Capacity:
- Machine Weight:
- Hydraulic Cylinder Brand: Original
- Hydraulic Pump Brand: Original Original
- Hydraulic Valve Brand:
- . Engine Brand:
- Power:
- Machinery Test Report: Provided
- Video Outgoing-inspection: Provided
- Core Components: Pressure Vessel, Motor, Bearing, Gear, Pump, Gearbox, Engine, PLC
- Year:
- Working Hours:



### More Images





## **Product Description**















# Models Of Excavators We Sell

| Komatsu used<br>excavator | PC20/PC30/PC35/PC40/PC50/PC55/PC56/PC60/PC70/PC75/PC78/PC10<br>0/PC110/PC120/PC128/PC130/PC138/PC150/PC160/PC200/PC210/PC22<br>0/PC228/PC240/PC270/PC300/PC350/PC360/PC400/PC450/PC460/PC49<br>0/PC650 |
|---------------------------|--------------------------------------------------------------------------------------------------------------------------------------------------------------------------------------------------------|
| Carter used excavator     | CAT303/CAT305/CAT305.5/CAT306/CAT307/CAT308/CAT311/CAT312/C<br>AT313/CAT315/CAT318/CAT320/CAT323/CAT324/CAT325/CAT326/CAT3<br>29/CAT330/CAT336/CAT340/CAT345/CAT349/CAT375                             |
| Doosan used excavator     | DH(DX)35/55/60/70/75/80/150/200/215/2