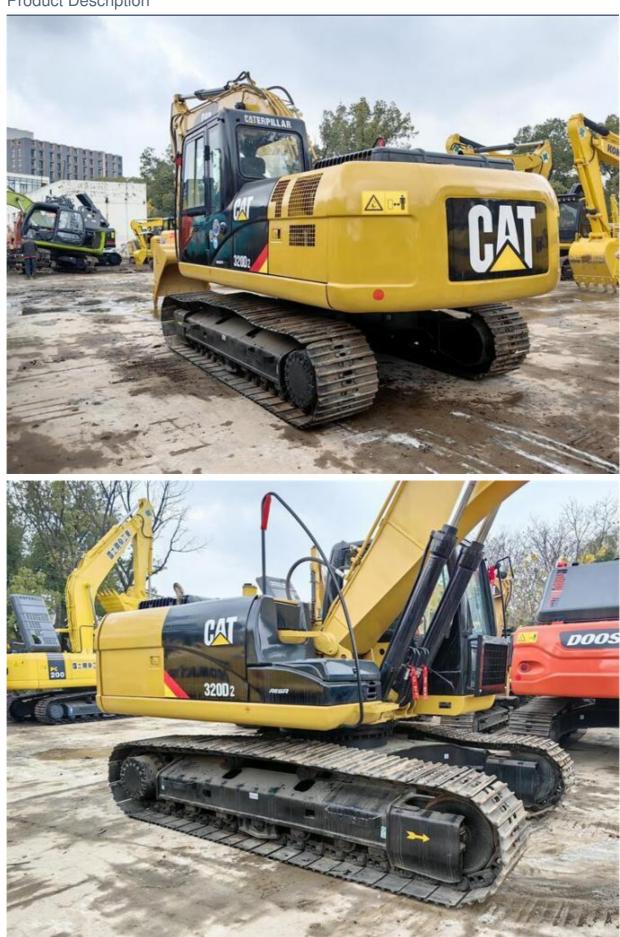

## Affordable CAT320D Crawler Chain Excavator in Japan Original and Less **Hours Guaranteed**

## **Basic Information**

- Place of Origin:
- Price:

Japan \$27,000.00/units 1-3 units

None 20930KG

1.0m<sup>3</sup>

CAT

2021

1000

103KW

20000 KG



### **Product Specification**

- Showroom Location:
- Operating Weight:
- Bucket Capacity:
- Machine Weight:
- Hydraulic Cylinder Brand: Original
- Hydraulic Pump Brand: Original Original
- Hydraulic Valve Brand:
- . Engine Brand:
- Power:
- Machinery Test Report: Provided
- Video Outgoing-inspection: Provided
- Core Components: Pressure Vessel, Motor, Bearing, Gear, Pump, Gearbox, Engine, PLC
- Year:
- Working Hours:



### More Images





## **Product Description**















# Models Of Excavators We Sell

| Komatsu used<br>excavator | PC20/PC30/PC35/PC40/PC50/PC55/PC56/PC60/PC70/PC75/PC78/PC10<br>0/PC110/PC120/PC128/PC130/PC138/PC150/PC160/PC200/PC210/PC22<br>0/PC228/PC240/PC270/PC300/PC350/PC360/PC400/PC450/PC460/PC49<br>0/PC650 |
|---------------------------|--------------------------------------------------------------------------------------------------------------------------------------------------------------------------------------------------------|
| Carter used excavator     | CAT303/CAT305/CAT305.5/CAT306/CAT307/CAT308/CAT311/CAT312/C<br>AT313/CAT315/CAT318/CAT320/CAT323/CAT324/CAT325/CAT326/CAT3<br>29/CAT330/CAT336/CAT340/CAT345/CAT349/CAT375                             |
| Doosan used excavator     | DH(DX)35/55/60/70/75/80/150/200