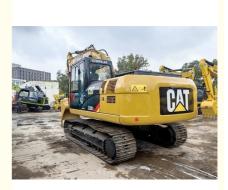

## Affordable CAT320D Crawler Chain Excavator in Japan Original and Less **Hours Guaranteed**

### **Product Specification**

- Showroom Location:
- Operating Weight:
- Bucket Capacity:
- Machine Weight:
- Hydraulic Cylinder Brand: Original
- Hydraulic Pump Brand: Original Original
- Hydraulic Valve Brand:
- . Engine Brand:
- Power:
- Machinery Test Report: Provided
- Video Outgoing-inspection: Provided
- Core Components: Pressure Vessel, Motor, Bearing, Gear, Pump, Gearbox, Engine, PLC
- Year:
- Working Hours: