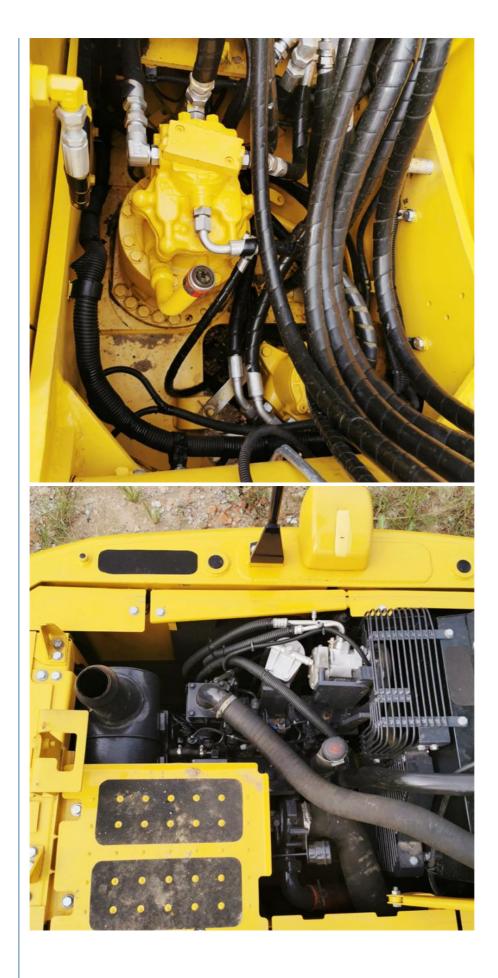

e put on the deck of bulk cargo vessel directly. This shipping way is cheaper, but needs longer time.

### 2. Flat rack.

The used cat excavator will be put in a flat rack, then load on container vessel. This shipping way is expensive, but needs short time.

### 3. Container.

It's the cheapest shipping way. But for big machine, it will be dismantled into many parts to put into the fill in the container. And the buyer needs to assemble after getting the container.

### 4. Ro-ro vessel.

This transportation method used to be frequently used, but due to the surge in China's new energy vehicle exports, most roll on/roll off ships have been leased by new energy vehicle manufacturers.

Product pictures of Good Condition 12 Ton Komatsu PC120-8 Used Excavator Made in Japan with Cummins Engine







| More models we can supply     |                                                                        |
|-------------------------------|------------------------------------------------------------------------|
|                               | PC20/PC30/PC35/PC40/PC50/PC55/PC56/PC60/PC70/PC75/PC7<br>8/PC100/PC1   |
| Komatsu used<br>excavator     | 10/PC120/PC128/PC130/PC138/PC150/PC160/PC200/PC210/PC                  |
|                               | 220/PC228/PC                                                           |
|                               | 240/PC270/PC300/PC350/PC360/PC400/PC450/PC460/PC490/P                  |
|                               | C650                                                                   |
|                               | CAT303/CAT305