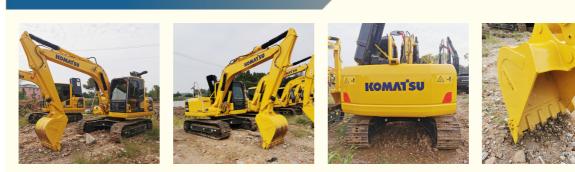

ition 12 Ton Komatsu PC120-8 Used Excavator Made in Japan with Cummins Engine

### **Basic Information**

- Place of Origin:
- Brand Name:
- Minimum Order Quantity:
- Price:
- Delivery Time:
- Payment Terms:
- Supply Ability:



### **Product Specification**

• Showroom Location: None • Operating Weight: 12000 KG 0.55 M<sup>3</sup> Bucket Capacity: • Machine Weight: 12000 KG • Hydraulic Cylinder Brand: Original • Hydraulic Pump Brand: Original • Hydraulic Valve Brand: Original Cummins Engine Brand: 66 KW • Power: • Machinery Test Report: Provided • Video Outgoing-inspection: Provided Core Components: Pressure Vessel, Motor, Bearing, Gear, Pump, Gearbox, Engine, PLC • Year: 2021

896

Japan

1set

T/T

10

komatsu

15 work day

\$28,500.00/units 1-3 units



## More Images

Working Hours:



# Features of Good Condition 12 Ton Komatsu PC120-8 Used Excavator Made in Japan with Cummins Engine 1.Good compatibility:

The various components of Komatsu excavator work together seamlessly, enabling efficient and stable completion of various tasks

### 2.Flexible hydraulic system:

The hydraulic system design of Komatsu excavator is advanced and can provide abundant power, enabling the machine to perform well in various working environments.

#### 3. Strong durability:

The engine and large pump of Komatsu excavator are very durable, with low maintenance rate, long maintenance intervals, and can operate stably for a long time.

### 4. Low fuel consumption:

Compared to other brands, Komatsu excavators have lower fuel consumption, which can effectively save costs.

### 5.Strong stabil