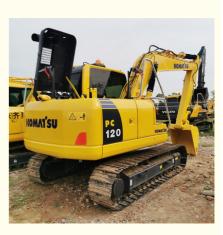

# Good Condition 12 Ton Komatsu PC120-8 Used Excavator Made in Japan with Cummins Engine

### **Product Specification**

• Showroom Location: None • Operating Weight: 12000 KG 0.55 M<sup>3</sup> Bucket Capacity: • Machine Weight: 12000 KG • Hydraulic Cylinder Brand: Original • Hydraulic Pump Brand: Original • Hydraulic Valve Brand: Original Cummins Engine Brand: 66 KW • Power: • Machinery Test Report: Provided • Video Outgoing-inspection: Provided Core Components: Pressure Vessel, Motor, Bearing, Gear, Pump, Gearbox, Engine, PLC • Year: 2021