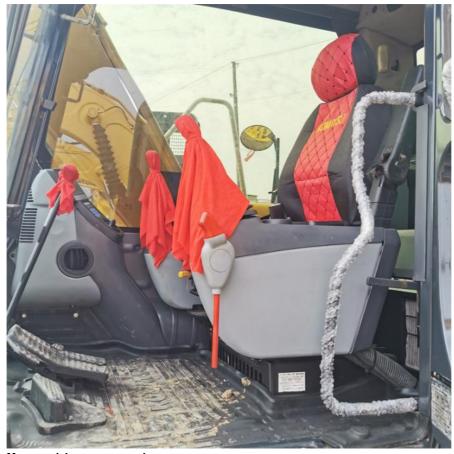

put on the deck of bulk cargo vessel directly. This shipping way is cheaper, but needs longer time.

### 2. Flat rack.

The used cat excavator will be put in a flat rack, then load on container vessel. This shipping way is expensive, but needs short time.

### 3. Container.

It's the cheapest shipping way. But for big machine, it will be dismantled into many parts to put into the fill in the container. And the buyer needs to assemble after getting the container.

### 4. Ro-ro vessel.

This transportation method used to be frequently used, but due to the surge in China's new energy vehicle exports, most roll on/roll off ships have been leased by new energy vehicle manufacturers.

Product pictures of Good Condition 12 Ton Komatsu PC120-8 Used Excavator Made in Japan with Cummins Engine







| More models we can supply     |                                                                        |
|-------------------------------|------------------------------------------------------------------------|
|                               | PC20/PC30/PC35/PC40/PC50/PC55/PC56/PC60/PC70/PC75/PC7<br>8/PC100/PC1   |
| Komatsu used<br>excavator     | 10/PC120/PC128/PC130/PC138/PC150/PC160/PC200/PC210/PC                  |
|                               | 220/PC228/PC                                                           |
|                               | 240/PC270/PC300/PC350/PC360/PC400/PC450/PC460/PC490/P                  |
|                               | C650                                                                   |
|                               | CAT303/CAT305/C