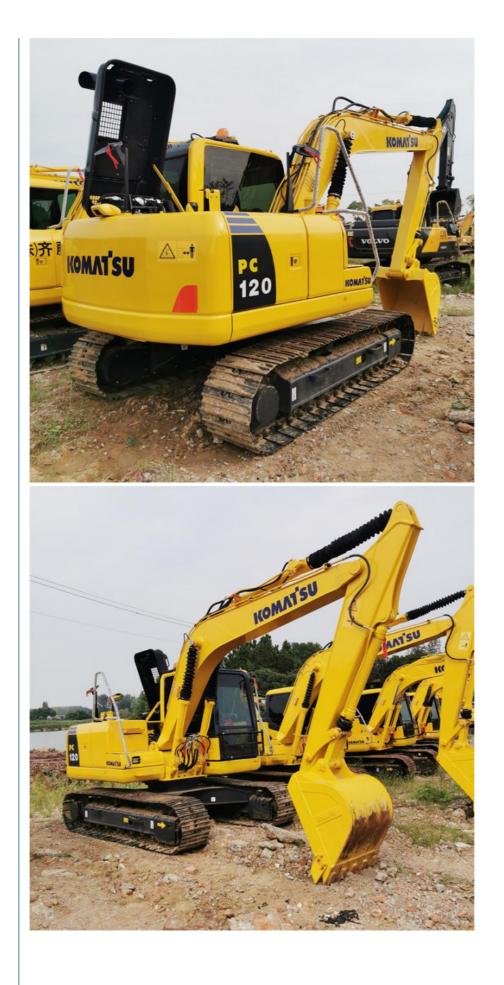

be put on the deck of bulk cargo vessel directly. This shipping way is cheaper, but needs longer time.

### 2. Flat rack.

The used cat excavator will be put in a flat rack, then load on container vessel. This shipping way is expensive, but needs short time.

### 3. Container.

It's the cheapest shipping way. But for big machine, it will be dismantled into many parts to put into the fill in the container. And the buyer needs to assemble after getting the container.

### 4. Ro-ro vessel.

This transportation method used to be frequently used, but due to the surge in China's new energy vehicle exports, most roll on/roll off ships have been leased by new energy vehicle manufacturers.

Product pictures of Good Condition 12 Ton Komatsu PC120-8 Used Excavator Made in Japan with Cummins Engine







| More models we can supply     |                                                                        |
|-------------------------------|------------------------------------------------------------------------|
|                               | PC20/PC30/PC35/PC40/PC50/PC55/PC56/PC60/PC70/PC75/PC7<br>8/PC100/PC1   |
| Komatsu used<br>excavator     | 10/PC120/PC128/PC130/PC138/PC150/PC160/PC200/PC210/PC                  |
|                               | 220/PC228/PC                                                           |
|                               | 240/PC270/PC300/PC350/PC360/PC400/PC450/PC460/PC490/P                  |
|                               | C650                                                                   |
|                               | CAT303/CAT3