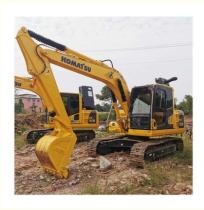

# Good Condition 12 Ton Komatsu PC120-8 Used Excavator Made in Japan with Cummins Engine

### **Product Specification**

• Showroom Location: None • Operating Weight: 12000 KG 0.55 M<sup>3</sup> Bucket Capacity: • Machine Weight: 12000 KG • Hydraulic Cylinder Brand: Original • Hydraulic Pump Brand: Original • Hydraulic Valve Brand: Original Cummins Engine Brand: 66 KW • Power: • Machinery Test Report: Provided • Video Outgoing-inspection: Provided Core Components: Pressure Vessel, Motor, Bearing, Gear, Pump, Gearbox, Engine, PLC • Year: 2021