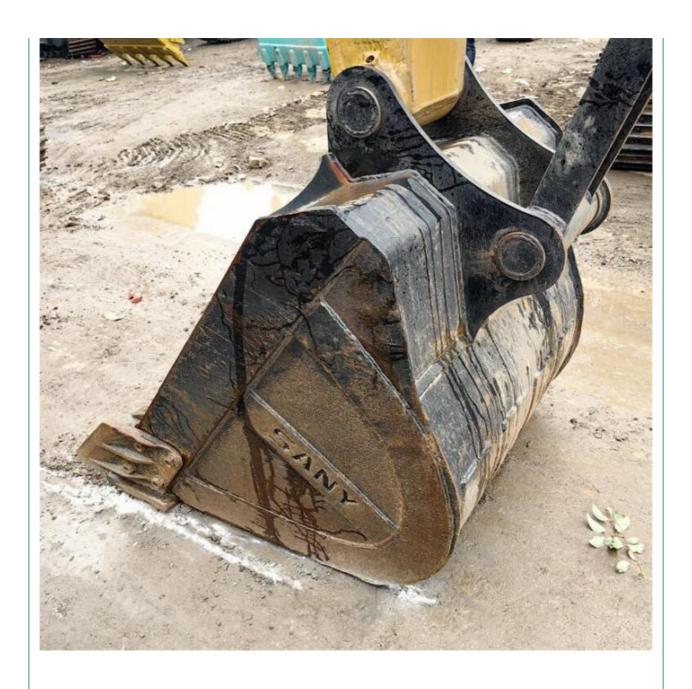

### **Product Specification**

Showroom Location: None · Operating Weight: 20900KG 0.93m<sup>3</sup> . Bucket Capacity: · Machine Weight: 21000 KG Hydraulic Cylinder Brand: **ORIGINAL** • Hydraulic Pump Brand: **ORIGINAL** Hydraulic Valve Brand: **ORIGINAL** MITSUBISHI . Engine Brand: 114KW • Power: • Machinery Test Report: Provided