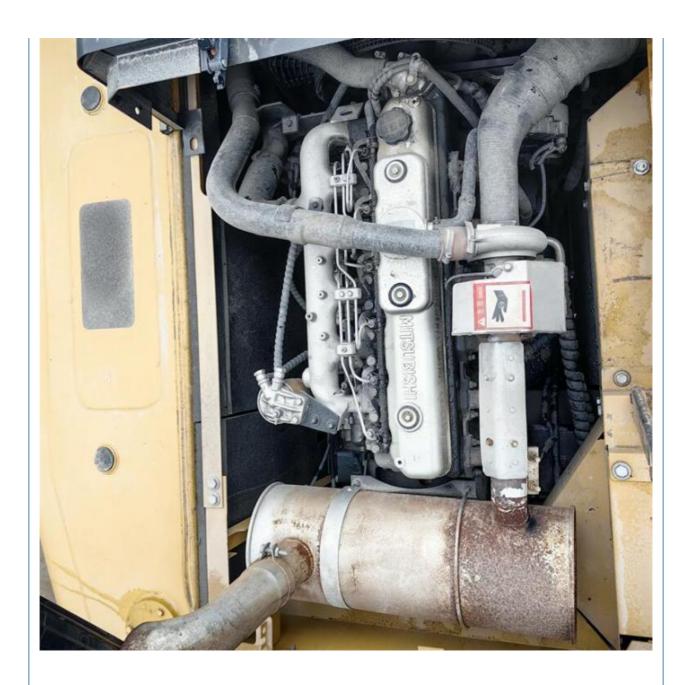

### **Product Specification**

Showroom Location: None · Operating Weight: 20900KG 0.93m<sup>3</sup> . Bucket Capacity: · Machine Weight: 21000 KG Hydraulic Cylinder Brand: **ORIGINAL** • Hydraulic Pump Brand: **ORIGINAL** Hydraulic Valve Brand: **ORIGINAL** MITSUBISHI . Engine Brand: 114KW • Power: • Machinery Test Report: Provided

Core Components: Pressure Vessel, Motor, Bearing, Gear,

Pump, Gearbox, Engine, PLC

Year: 2023Working Hours: 320

• Video Outgoing-inspection: Provided