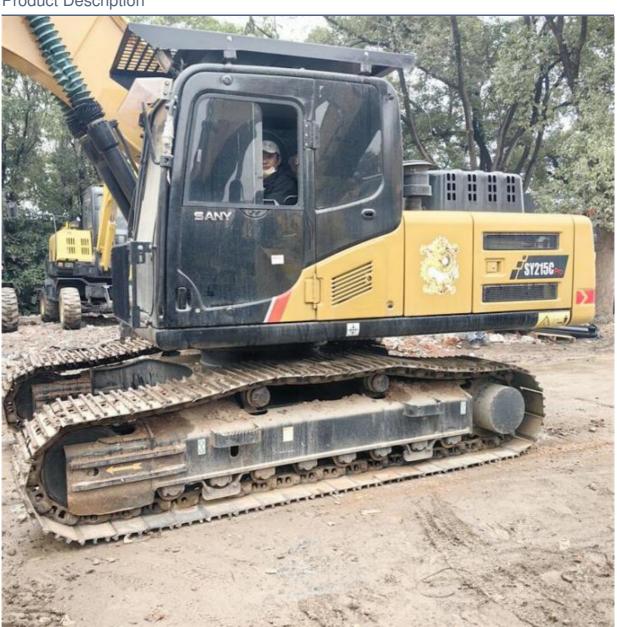

# Heavy Industry Machinery Equipment SANY135 SANY215 Excavator Operating Weight 20900KG

### **Product Specification**

Showroom Location: None · Operating Weight: 20900KG 0.93m<sup>3</sup> . Bucket Capacity: · Machine Weight: 21000 KG Hydraulic Cylinder Brand: **ORIGINAL** • Hydraulic Pump Brand: **ORIGINAL** Hydraulic Valve Brand: **ORIGINAL** MITSUBISHI . Engine Brand: 114KW • Power: • Machinery Test Report: Provided

# **Product Description**