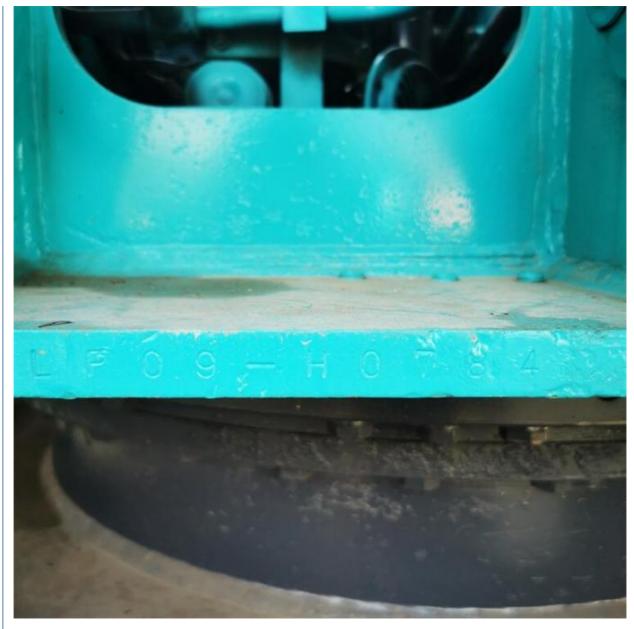

# 12800KG Operating Weight Original Japan Used Kobelco SK130 Hydraulic Crawler Excavator

#### **Basic Information**

Place of Origin:
 Japan

• Price: \$20,800.00/units 1-3 units



#### **Product Specification**

Showroom Location: None · Operating Weight: 12800KG 0.52m<sup>3</sup> . Bucket Capacity: • Machine Weight: 13000 KG Hydraulic Cylinder Brand: Original • Hydraulic Pump Brand: Original Hydraulic Valve Brand: Original MITSUBISHI . Engine Brand: 74KW • Power: • Machinery Test Report: Provided • Video Outgoing-inspection: Provided

• Core Components: Pressure Vessel, Motor, Bearing, Pump,

Gearbox, Engine, PLC

Year: 2021Working Hours: 2190



## More Images









## **Products Description**





















## Models Of Excavators We Sell

| Komatsu used excavator     | PC20/PC30/PC35/PC40/PC50/PC55/PC56/PC60/PC70/PC75/PC78/PC100/PC1 10/PC120/PC128/PC130/PC138/PC150/PC160/PC200/PC210/PC220/PC228/PC 240/PC270/PC300/PC350/PC360/PC400/PC450/PC460/PC490/PC650 |
|----------------------------|----------------------------------------------------------------------------------------------------------------------------------------------------------------------------------------------|
| Carter used excavator      | CAT303/CAT305/CAT305.5/CAT306/CAT307/CAT308/CAT311/CAT312/CAT313<br>/CAT315/CAT318/CAT320/CAT323/CAT324/CAT325/CAT326/CAT329/CAT330/<br>CAT336/CAT340/CAT345/CAT349/CAT375                   |
| Doosan used excavator      | DH(DX)35/55/60/70/75/80/150/200/215/220/225/235/260/300/350/370/420/