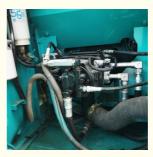

# 12800KG Operating Weight Original Japan Used Kobelco SK130 Hydraulic Crawler Excavator

#### **Basic Information**

Place of Origin:
 Japan

• Price: \$20,800.00/units 1-3 units



#### **Product Specification**

Showroom Location: None · Operating Weight: 12800KG 0.52m<sup>3</sup> . Bucket Capacity: • Machine Weight: 13000 KG Hydraulic Cylinder Brand: Original • Hydraulic Pump Brand: Original Hydraulic Valve Brand: Original MITSUBISHI . Engine Brand: 74KW • Power: • Machinery Test Report: Provided • Video Outgoing-inspection: Provided

• Core Components: Pressure Vessel, Motor, Bearing, Pump,

Gearbox, Engine, PLC

Year: 2021Working Hours: 2190



## More Images









## **Products Description**





















## Models Of Excavators We Sell

| Komatsu used excavator     | PC20/PC30/PC35/PC40/PC50/PC55/PC56/PC60/PC70/PC75/PC78/PC100/PC1 10/PC120/PC128/PC130/PC138/PC150/PC160/PC200/PC210/PC220/PC228/PC 240/PC270/PC300/PC350/PC360/PC400/PC450/PC460/PC490/PC650 |
|----------------------------|----------------------------------------------------------------------------------------------------------------------------------------------------------------------------------------------|
| Carter used excavator      | CAT303/CAT305/CAT305.5/CAT306/CAT307/CAT308/CAT311/CAT312/CAT313<br>/CAT315/CAT318/CAT320/CAT323/CAT324/CAT325/CAT326/CAT329/CAT330/<br>CAT336/CAT340/CAT345/CAT349/CAT375                   |
| Doosan used excavator      | DH(DX)35/55/60/70