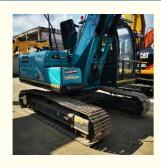

# 12800KG Operating Weight Original Japan Used Kobelco SK130 Hydraulic Crawler Excavator

#### **Product Specification**

Showroom Location: None · Operating Weight: 12800KG 0.52m<sup>3</sup> . Bucket Capacity: • Machine Weight: 13000 KG Hydraulic Cylinder Brand: Original • Hydraulic Pump Brand: Original Hydraulic Valve Brand: Original MITSUBISHI . Engine Brand: 74KW • Power: • Machinery Test Report: Provided • Video Outgoing-inspection: Provided

• Core Components: Pressure Vessel, Motor, Bearing, Pump,

Gearbox, Engine, PLC

Year: 2021Working Hours: 2190