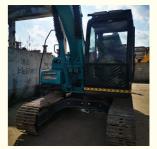

# 12800KG Operating Weight Original Japan Used Kobelco SK130 Hydraulic Crawler Excavator

## More Images