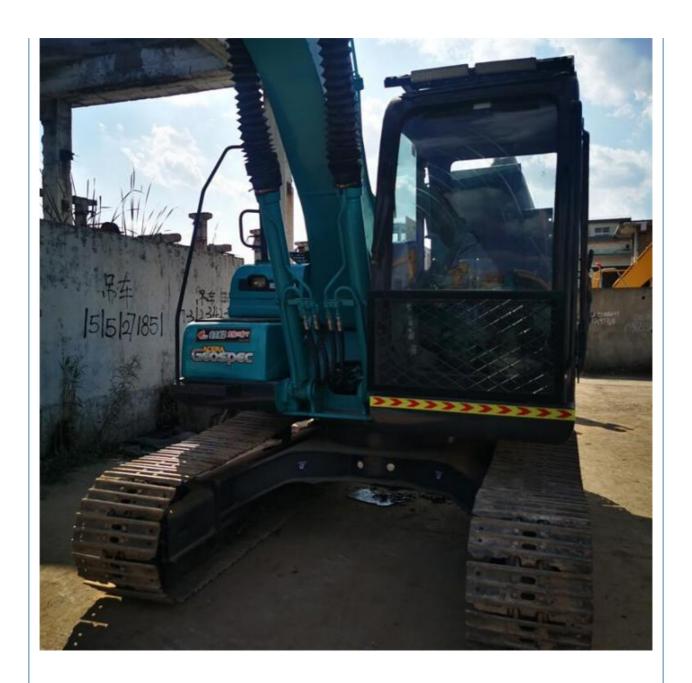

# 12800KG Operating Weight Original Japan Used Kobelco SK130 Hydraulic Crawler Excavator

#### **Basic Information**

Place of Origin:
 Japan

• Price: \$20,800.00/units 1-3 units



#### **Product Specification**

Showroom Location: None · Operating Weight: 12800KG 0.52m<sup>3</sup> . Bucket Capacity: • Machine Weight: 13000 KG Hydraulic Cylinder Brand: Original • Hydraulic Pump Brand: Original Hydraulic Valve Brand: Original MITSUBISHI . Engine Brand: 74KW • Power: • Machinery Test Report: Provided • Video Outgoing-inspection: Provided

• Core Components: Pressure Vessel, Motor, Bearing, Pump,

Gearbox, Engine, PLC

Year: 2021Working Hours: 2190



## More Images









## **Products Description**





















## Models Of Excavators We Sell

| Komatsu used excavator     | PC20/PC30/PC35/PC40/PC50/PC55/PC56/PC60/PC70/PC75/PC78/PC100/PC1 10/PC120/PC128/PC130/PC138/PC150/PC160/PC200/PC210/PC220/PC228/PC 240/PC270/PC300/PC350/PC360/PC400/PC450/PC460/PC490/PC650 |
|----------------------------|----------------------------------------------------------------------------------------------------------------------------------------------------------------------------------------------|
| Carter used excavator      | CAT303/CAT305/CAT305.5/CAT306/CAT307/CAT308/CAT311/CAT312/CAT313<br>/CAT315/CAT318/CAT320/CAT323/CAT324/CAT325/CAT326/CAT329/CAT330/<br>CAT336/CAT340/CAT345/CAT349/CAT375                   |
| Doosan used excavator      | DH(DX)35/55/60/70/75/80/150/200/215/220/225/235/260/300/350/370/42