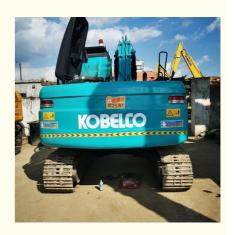

# 12800KG Operating Weight Original Japan Used Kobelco SK130 Hydraulic Crawler Excavator

#### **Product Specification**

Showroom Location: None · Operating Weight: 12800KG 0.52m<sup>3</sup> . Bucket Capacity: • Machine Weight: 13000 KG Hydraulic Cylinder Brand: Original • Hydraulic Pump Brand: Original Hydraulic Valve Brand: Original MITSUBISHI . Engine Brand: 74KW • Power: • Machinery Test Report: Provided • Video Outgoing-inspection: Provided

• Core Components: Pressure Vessel, Motor, Bearing, Pump,

Gearbox, Engine, PLC

Year: 2021Working Hours: 2190