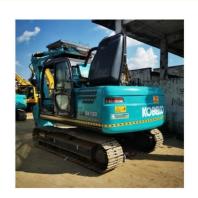

# 12800KG Operating Weight Original Japan Used Kobelco SK130 Hydraulic Crawler Excavator

#### **Product Specification**

Showroom Location: None · Operating Weight: 12800KG 0.52m<sup>3</sup> . Bucket Capacity: • Machine Weight: 13000 KG Hydraulic Cylinder Brand: Original • Hydraulic Pump Brand: Original Hydraulic Valve Brand: Original MITSUBISHI . Engine Brand: 74KW • Power: • Machinery Test Report: Provided • Video Outgoing-inspection: Provided

• Core Components: Pressure Vessel, Motor, Bearing, Pump,

Gearbox, Engine, PLC

Year: 2021Working Hours: 2190