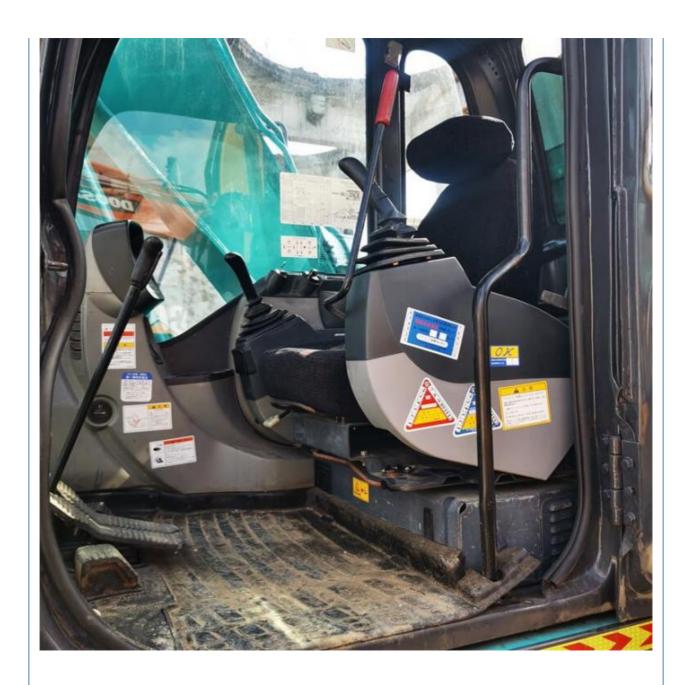

# 12800KG Operating Weight Original Japan Used Kobelco SK130 Hydraulic Crawler Excavator

#### **Basic Information**

Place of Origin:
 Japan

• Price: \$20,800.00/units 1-3 units



#### **Product Specification**

Showroom Location: None · Operating Weight: 12800KG 0.52m<sup>3</sup> . Bucket Capacity: • Machine Weight: 13000 KG Hydraulic Cylinder Brand: Original • Hydraulic Pump Brand: Original Hydraulic Valve Brand: Original MITSUBISHI . Engine Brand: 74KW • Power: • Machinery Test Report: Provided • Video Outgoing-inspection: Provided

• Core Components: Pressure Vessel, Motor, Bearing, Pump,

Gearbox, Engine, PLC

Year: 2021Working Hours: 2190



## More Images









## **Products Description**





















## Models Of Excavators We Sell

| Komatsu used excavator     | PC20/PC30/PC35/PC40/PC50/PC55/PC56/PC60/PC70/PC75/PC78/PC100/PC1 10/PC120/PC128/PC130/PC138/PC150/PC160/PC200/PC210/PC220/PC228/PC 240/PC270/PC300/PC350/PC360/PC400/PC450/PC460/PC490/PC650 |
|----------------------------|----------------------------------------------------------------------------------------------------------------------------------------------------------------------------------------------|
| Carter used excavator      | CAT303/CAT305/CAT305.5/CAT306/CAT307/CAT308/CAT311/CAT312/CAT313<br>/CAT315/CAT318/CAT320/CAT323/CAT324/CAT325/CAT326/CAT329/CAT330/<br>CAT336/CAT340/CAT345/CAT349/CAT375                   |
| Doosan used excavator      | DH(DX)35/55/60/70/75/80/150/200/215/220/225/235/260/300/350/370/