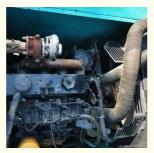

#### **Product Specification**

Showroom Location: None · Operating Weight: 12800KG 0.52m<sup>3</sup> . Bucket Capacity: • Machine Weight: 13000 KG Hydraulic Cylinder Brand: Original • Hydraulic Pump Brand: Original Hydraulic Valve Brand: Original MITSUBISHI . Engine Brand: 74KW • Power: • Machinery Test Report: Provided • Video Outgoing-inspection: Provided

• Core Components: Pressure Vessel, Motor, Bearing, Pump,

Gearbox, Engine, PLC

Year: 2021Working Hours: 2190