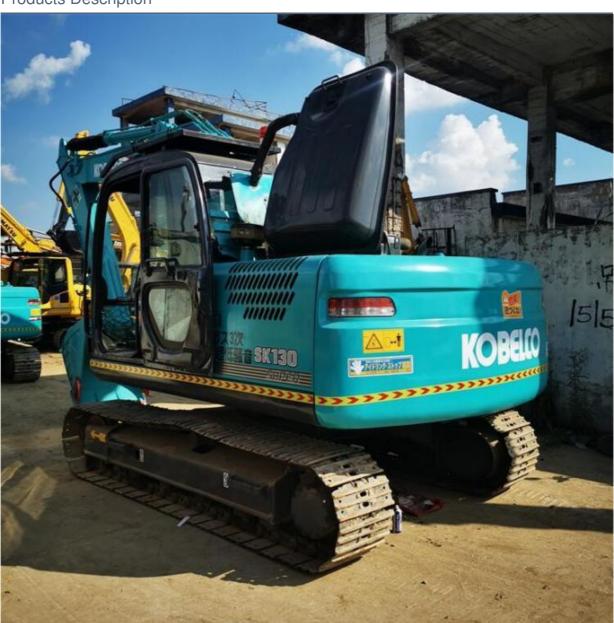

# 12800KG Operating Weight Original Japan Used Kobelco SK130 Hydraulic Crawler Excavator

#### **Product Specification**

Showroom Location: None · Operating Weight: 12800KG 0.52m<sup>3</sup> . Bucket Capacity: • Machine Weight: 13000 KG Hydraulic Cylinder Brand: Original • Hydraulic Pump Brand: Original Hydraulic Valve Brand: Original MITSUBISHI . Engine Brand: 74KW • Power: • Machinery Test Report: Provided • Video Outgoing-inspection: Provided

## **Products Description**