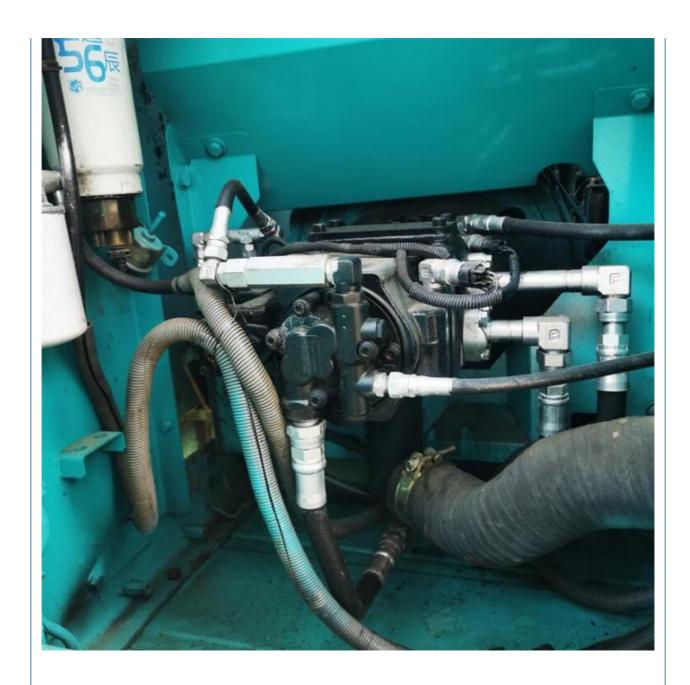

# 12800KG Operating Weight Original Japan Used Kobelco SK130 Hydraulic Crawler Excavator

#### **Basic Information**

Place of Origin:
 Japan

• Price: \$20,800.00/units 1-3 units



#### **Product Specification**

Showroom Location: None · Operating Weight: 12800KG 0.52m<sup>3</sup> . Bucket Capacity: • Machine Weight: 13000 KG Hydraulic Cylinder Brand: Original • Hydraulic Pump Brand: Original Hydraulic Valve Brand: Original MITSUBISHI . Engine Brand: 74KW • Power: • Machinery Test Report: Provided • Video Outgoing-inspection: Provided

• Core Components: Pressure Vessel, Motor, Bearing, Pump,

Gearbox, Engine, PLC

Year: 2021Working Hours: 2190



## More Images









## **Products Description**





















## Models Of Excavators We Sell

| Komatsu used excavator     | PC20/PC30/PC35/PC40/PC50/PC55/PC56/PC60/PC70/PC75/PC78/PC100/PC1 10/PC120/PC128/PC130/PC138/PC150/PC160/PC200/PC210/PC220/PC228/PC 240/PC270/PC300/PC350/PC360/PC400/PC450/PC460/PC490/PC650 |
|----------------------------|----------------------------------------------------------------------------------------------------------------------------------------------------------------------------------------------|
| Carter used excavator      | CAT303/CAT305/CAT305.5/CAT306/CAT307/CAT308/CAT311/CAT312/CAT313<br>/CAT315/CAT318/CAT320/CAT323/CAT324/CAT325/CAT326/CAT329/CAT330/<br>CAT336/CAT340/CAT345/CAT349/CAT375                   |
| Doosan used excavator      | DH(DX)35/55/60/70/75/80/150/200/215/220/225/235/260/300/350/37