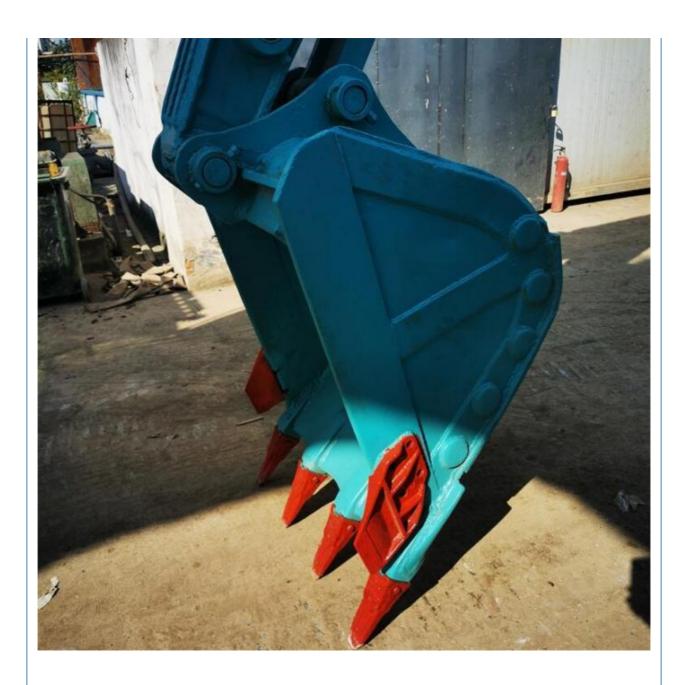

# 12800KG Operating Weight Original Japan Used Kobelco SK130 Hydraulic Crawler Excavator

#### **Basic Information**

Place of Origin:
 Japan

• Price: \$20,800.00/units 1-3 units



#### **Product Specification**

Showroom Location: None · Operating Weight: 12800KG 0.52m<sup>3</sup> . Bucket Capacity: • Machine Weight: 13000 KG Hydraulic Cylinder Brand: Original • Hydraulic Pump Brand: Original Hydraulic Valve Brand: Original MITSUBISHI . Engine Brand: 74KW • Power: • Machinery Test Report: Provided • Video Outgoing-inspection: Provided

• Core Components: Pressure Vessel, Motor, Bearing, Pump,

Gearbox, Engine, PLC

Year: 2021Working Hours: 2190



## More Images









## **Products Description**





















## Models Of Excavators We Sell

| Komatsu used excavator     | PC20/PC30/PC35/PC40/PC50/PC55/PC56/PC60/PC70/PC75/PC78/PC100/PC1 10/PC120/PC128/PC130/PC138/PC150/PC160/PC200/PC210/PC220/PC228/PC 240/PC270/PC300/PC350/PC360/PC400/PC450/PC460/PC490/PC650 |
|----------------------------|----------------------------------------------------------------------------------------------------------------------------------------------------------------------------------------------|
| Carter used excavator      | CAT303/CAT305/CAT305.5/CAT306/CAT307/CAT308/CAT311/CAT312/CAT313<br>/CAT315/CAT318/CAT320/CAT323/CAT324/CAT325/CAT326/CAT329/CAT330/<br>CAT336/CAT340/CAT345/CAT349/CAT375                   |
| Doosan used excavator      | DH(DX)35/55/60/70/75/80/150/200/215/220/225/235/260/