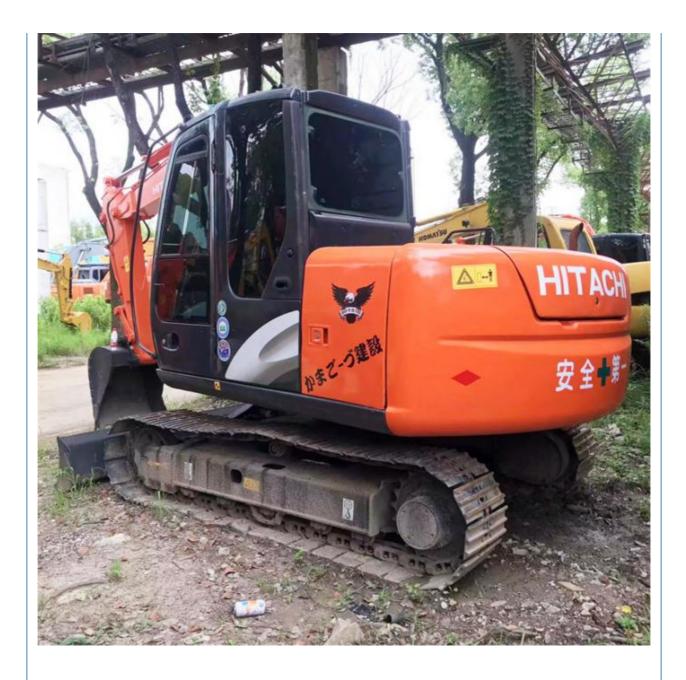

## 0.3 m3 Bucket Capacity Good Condition Made in Japan 7 Ton Mini Used Hitachi ZX70 Excavator

### **Product Specification**

| <ul> <li>Showroom Location: None</li> <li>Operating Weight: 6510 KG</li> <li>Bucket Capacity: 0.3 M<sup>3</sup></li> <li>Machine Weight: 7000 KG</li> <li>Hydraulic Cylinder Brand: Original</li> <li>Hydraulic Pump Brand: Original</li> <li>Hydraulic Valve Brand: ISUZU</li> <li>Power: 40.5 KW</li> <li>Machinery Test Report: Provided</li> <li>Video Outgoing-inspection: Provided</li> <li>Core Components: Pressure Vessel, Motor, Bearing, Pump, Gearbox, Engine, PLC</li> <li>Year: 2020</li> </ul> |                                            |                    |
|---------------------------------------------------------------------------------------------------------------------------------------------------------------------------------------------------------------------------------------------------------------------------------------------------------------------------------------------------------------------------------------------------------------------------------------------------------------------------------------------------------------|--------------------------------------------|--------------------|
| <ul> <li>Bucket Capacity: 0.3 M<sup>3</sup></li> <li>Machine Weight: 7000 KG</li> <li>Hydraulic Cylinder Brand: Original</li> <li>Hydraulic Pump Brand: Original</li> <li>Hydraulic Valve Brand: Original</li> <li>Engine Brand: ISUZU</li> <li>Power: 40.5 KW</li> <li>Machinery Test Report: Provided</li> <li>Video Outgoing-inspection: Provided</li> <li>Core Components: Pressure Vessel, Motor, Bearing, Pump, Gearbox, Engine, PLC</li> </ul>                                                         | <ul> <li>Showroom Location:</li> </ul>     | None               |
| <ul> <li>Machine Weight: 7000 KG</li> <li>Hydraulic Cylinder Brand: Original</li> <li>Hydraulic Pump Brand: Original</li> <li>Hydraulic Valve Brand: Original</li> <li>Engine Brand: ISUZU</li> <li>Power: 40.5 KW</li> <li>Machinery Test Report: Provided</li> <li>Video Outgoing-inspection: Provided</li> <li>Core Components: Pressure Vessel, Motor, Bearing, Pump, Gearbox, Engine, PLC</li> </ul>                                                                                                     | <ul> <li>Operating Weight:</li> </ul>      | 6510 KG            |
| <ul> <li>Hydraulic Cylinder Brand: Original</li> <li>Hydraulic Pump Brand: Original</li> <li>Hydraulic Valve Brand: Original</li> <li>Engine Brand: ISUZU</li> <li>Power: 40.5 KW</li> <li>Machinery Test Report: Provided</li> <li>Video Outgoing-inspection: Provided</li> <li>Core Components: Pressure Vessel, Motor, Bearing, Pump, Gearbox, Engine, PLC</li> </ul>                                                                                                                                      | <ul> <li>Bucket Capacity:</li> </ul>       | 0.3 M <sup>3</sup> |
| <ul> <li>Hydraulic Pump Brand: Original</li> <li>Hydraulic Valve Brand: Original</li> <li>Engine Brand: ISUZU</li> <li>Power: 40.5 KW</li> <li>Machinery Test Report: Provided</li> <li>Video Outgoing-inspection: Provided</li> <li>Core Components: Pressure Vessel, Motor, Bearing, Pump, Gearbox, Engine, PLC</li> </ul>                                                                                                                                                                                  | <ul> <li>Machine Weight:</li> </ul>        | 7000 KG            |
| <ul> <li>Hydraulic Valve Brand: Original</li> <li>Engine Brand: ISUZU</li> <li>Power: 40.5 KW</li> <li>Machinery Test Report: Provided</li> <li>Video Outgoing-inspection: Provided</li> <li>Core Components: Pressure Vessel, Motor, Bearing, Pump, Gearbox, Engine, PLC</li> </ul>                                                                                                                                                                                                                          | Hydraulic Cylinder Brand:                  | Original           |
| <ul> <li>Engine Brand: ISUZU</li> <li>Power: 40.5 KW</li> <li>Machinery Test Report: Provided</li> <li>Video Outgoing-inspection: Provided</li> <li>Core Components: Pressure Vessel, Motor, Bearing, Pump, Gearbox, Engine, PLC</li> </ul>                                                                                                                                                                                                                                                                   | <ul> <li>Hydraulic Pump Brand:</li> </ul>  | Original           |
| <ul> <li>Power: 40.5 KW</li> <li>Machinery Test Report: Provided</li> <li>Video Outgoing-inspection: Provided</li> <li>Core Components: Pressure Vessel, Motor, Bearing, Pump, Gearbox, Engine, PLC</li> </ul>                                                                                                                                                                                                                                                                                                | <ul> <li>Hydraulic Valve Brand:</li> </ul> | Original           |
| <ul> <li>Machinery Test Report: Provided</li> <li>Video Outgoing-inspection: Provided</li> <li>Core Components: Pressure Vessel, Motor, Bearing,<br/>Pump, Gearbox, Engine, PLC</li> </ul>                                                                                                                                                                                                                                                                                                                    | <ul> <li>Engine Brand:</li> </ul>          | ISUZU              |
| <ul> <li>Video Outgoing-inspection: Provided</li> <li>Core Components: Pressure Vessel, Motor, Bearing,<br/>Pump, Gearbox, Engine, PLC</li> </ul>                                                                                                                                                                                                                                                                                                                                                             | • Power:                                   | 40.5 KW            |
| Core Components:     Pressure Vessel, Motor, Bearing,     Pump, Gearbox, Engine, PLC                                                                                                                                                                                                                                                                                                                                                                                                                          | <ul> <li>Machinery Test Report:</li> </ul> | Provided           |
| Pump, Gearbox, Engine, PLC                                                                                                                                                                                                                                                                                                                                                                                                                                                                                    | • Video Outgoing-inspection:               | Provided           |
| • Year: 2020                                                                                                                                                                                                                                                                                                                                                                                                                                                                                                  | Core Components:                           |                    |
|                                                                                                                                                                                                                                                                                                                                                                                                                                                                                                               | • Year:                                    | 2020               |