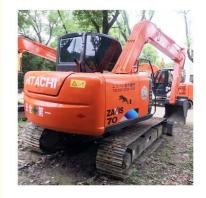

## 0.3 m3 Bucket Capacity Good Condition Made in Japan 7 Ton Mini Used Hitachi ZX70 Excavator

### **Product Specification**

| <ul> <li>Showroom Location: None</li> <li>Operating Weight: 6510 KG</li> <li>Bucket Capacity: 0.3 M<sup>3</sup></li> <li>Machine Weight: 7000 KG</li> <li>Hydraulic Cylinder Brand: Original</li> <li>Hydraulic Pump Brand: Original</li> <li>Hydraulic Valve Brand: ISUZU</li> <li>Power: 40.5 KW</li> <li>Machinery Test Report: Provided</li> <li>Video Outgoing-inspection: Provided</li> <li>Core Components: Pressure Vessel, Motor, Bearing, Pump, Gearbox, Engine, PLC</li> <li>Year: 2020</li> </ul> |                                            |                    |
|---------------------------------------------------------------------------------------------------------------------------------------------------------------------------------------------------------------------------------------------------------------------------------------------------------------------------------------------------------------------------------------------------------------------------------------------------------------------------------------------------------------|--------------------------------------------|--------------------|
| <ul> <li>Bucket Capacity: 0.3 M<sup>3</sup></li> <li>Machine Weight: 7000 KG</li> <li>Hydraulic Cylinder Brand: Original</li> <li>Hydraulic Pump Brand: Original</li> <li>Hydraulic Valve Brand: Original</li> <li>Engine Brand: ISUZU</li> <li>Power: 40.5 KW</li> <li>Machinery Test Report: Provided</li> <li>Video Outgoing-inspection: Provided</li> <li>Core Components: Pressure Vessel, Motor, Bearing, Pump, Gearbox, Engine, PLC</li> </ul>                                                         | <ul> <li>Showroom Location:</li> </ul>     | None               |
| <ul> <li>Machine Weight: 7000 KG</li> <li>Hydraulic Cylinder Brand: Original</li> <li>Hydraulic Pump Brand: Original</li> <li>Hydraulic Valve Brand: Original</li> <li>Engine Brand: ISUZU</li> <li>Power: 40.5 KW</li> <li>Machinery Test Report: Provided</li> <li>Video Outgoing-inspection: Provided</li> <li>Core Components: Pressure Vessel, Motor, Bearing, Pump, Gearbox, Engine, PLC</li> </ul>                                                                                                     | <ul> <li>Operating Weight:</li> </ul>      | 6510 KG            |
| <ul> <li>Hydraulic Cylinder Brand: Original</li> <li>Hydraulic Pump Brand: Original</li> <li>Hydraulic Valve Brand: Original</li> <li>Engine Brand: ISUZU</li> <li>Power: 40.5 KW</li> <li>Machinery Test Report: Provided</li> <li>Video Outgoing-inspection: Provided</li> <li>Core Components: Pressure Vessel, Motor, Bearing, Pump, Gearbox, Engine, PLC</li> </ul>                                                                                                                                      | <ul> <li>Bucket Capacity:</li> </ul>       | 0.3 M <sup>3</sup> |
| <ul> <li>Hydraulic Pump Brand: Original</li> <li>Hydraulic Valve Brand: Original</li> <li>Engine Brand: ISUZU</li> <li>Power: 40.5 KW</li> <li>Machinery Test Report: Provided</li> <li>Video Outgoing-inspection: Provided</li> <li>Core Components: Pressure Vessel, Motor, Bearing, Pump, Gearbox, Engine, PLC</li> </ul>                                                                                                                                                                                  | <ul> <li>Machine Weight:</li> </ul>        | 7000 KG            |
| <ul> <li>Hydraulic Valve Brand: Original</li> <li>Engine Brand: ISUZU</li> <li>Power: 40.5 KW</li> <li>Machinery Test Report: Provided</li> <li>Video Outgoing-inspection: Provided</li> <li>Core Components: Pressure Vessel, Motor, Bearing, Pump, Gearbox, Engine, PLC</li> </ul>                                                                                                                                                                                                                          | Hydraulic Cylinder Brand:                  | Original           |
| <ul> <li>Engine Brand: ISUZU</li> <li>Power: 40.5 KW</li> <li>Machinery Test Report: Provided</li> <li>Video Outgoing-inspection: Provided</li> <li>Core Components: Pressure Vessel, Motor, Bearing, Pump, Gearbox, Engine, PLC</li> </ul>                                                                                                                                                                                                                                                                   | <ul> <li>Hydraulic Pump Brand:</li> </ul>  | Original           |
| <ul> <li>Power: 40.5 KW</li> <li>Machinery Test Report: Provided</li> <li>Video Outgoing-inspection: Provided</li> <li>Core Components: Pressure Vessel, Motor, Bearing, Pump, Gearbox, Engine, PLC</li> </ul>                                                                                                                                                                                                                                                                                                | <ul> <li>Hydraulic Valve Brand:</li> </ul> | Original           |
| <ul> <li>Machinery Test Report: Provided</li> <li>Video Outgoing-inspection: Provided</li> <li>Core Components: Pressure Vessel, Motor, Bearing,<br/>Pump, Gearbox, Engine, PLC</li> </ul>                                                                                                                                                                                                                                                                                                                    | <ul> <li>Engine Brand:</li> </ul>          | ISUZU              |
| <ul> <li>Video Outgoing-inspection: Provided</li> <li>Core Components: Pressure Vessel, Motor, Bearing,<br/>Pump, Gearbox, Engine, PLC</li> </ul>                                                                                                                                                                                                                                                                                                                                                             | • Power:                                   | 40.5 KW            |
| Core Components:     Pressure Vessel, Motor, Bearing,     Pump, Gearbox, Engine, PLC                                                                                                                                                                                                                                                                                                                                                                                                                          | <ul> <li>Machinery Test Report:</li> </ul> | Provided           |
| Pump, Gearbox, Engine, PLC                                                                                                                                                                                                                                                                                                                                                                                                                                                                                    | • Video Outgoing-inspection:               | Provided           |
| • Year: 2020                                                                                                                                                                                                                                                                                                                                                                                                                                                                                                  | Core Components:                           |                    |
|                                                                                                                                                                                                                                                                                                                                                                                                                                                                                                               | • Year:                                    | 2020               |