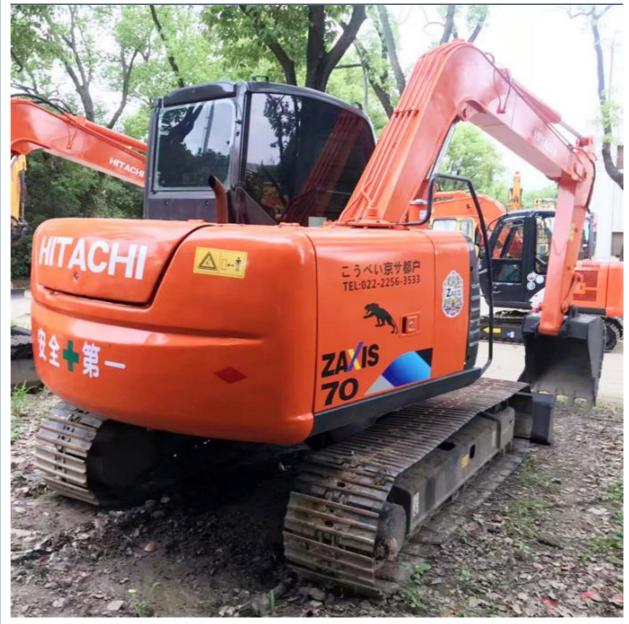

## 0.3 m3 Bucket Capacity Good Condition Made in Japan 7 Ton Mini Used Hitachi ZX70 Excavator

### More Images

• Working Hours:

Gear,