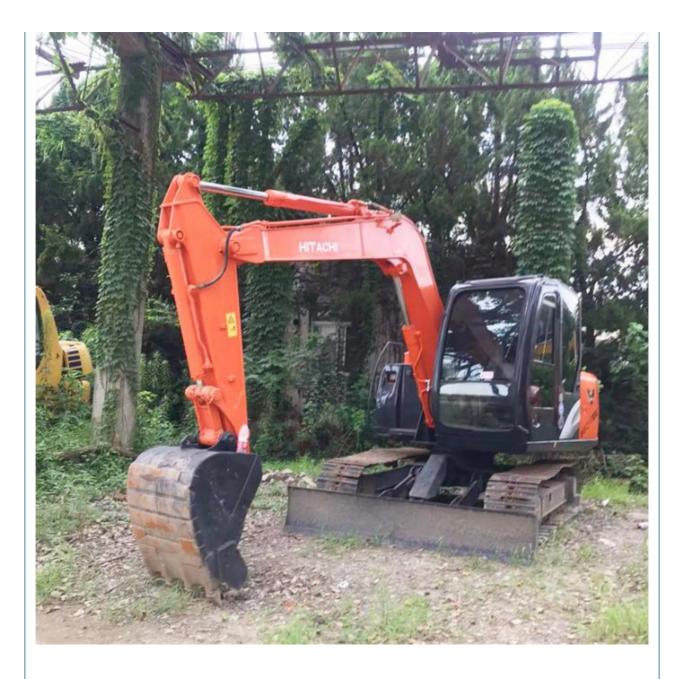

## 0.3 m3 Bucket Capacity Good Condition Made in Japan 7 Ton Mini Used Hitachi ZX70 Excavator

### **Product Specification**

| <ul> <li>Showroom Location: None</li> <li>Operating Weight: 6510 KG</li> <li>Bucket Capacity: 0.3 M<sup>3</sup></li> <li>Machine Weight: 7000 KG</li> <li>Hydraulic Cylinder Brand: Original</li> <li>Hydraulic Pump Brand: Original</li> <li>Hydraulic Valve Brand: ISUZU</li> <li>Power: 40.5 KW</li> <li>Machinery Test Report: Provided</li> <li>Video Outgoing-inspection: Provided</li> <li>Core Components: Pressure Vessel, Motor, Bearing, Pump, Gearbox, Engine, PLC</li> <li>Year: 2020</li> </ul> |                                            |                    |
|---------------------------------------------------------------------------------------------------------------------------------------------------------------------------------------------------------------------------------------------------------------------------------------------------------------------------------------------------------------------------------------------------------------------------------------------------------------------------------------------------------------|--------------------------------------------|--------------------|
| <ul> <li>Bucket Capacity: 0.3 M<sup>3</sup></li> <li>Machine Weight: 7000 KG</li> <li>Hydraulic Cylinder Brand: Original</li> <li>Hydraulic Pump Brand: Original</li> <li>Hydraulic Valve Brand: Original</li> <li>Engine Brand: ISUZU</li> <li>Power: 40.5 KW</li> <li>Machinery Test Report: Provided</li> <li>Video Outgoing-inspection: Provided</li> <li>Core Components: Pressure Vessel, Motor, Bearing, Pump, Gearbox, Engine, PLC</li> </ul>                                                         | <ul> <li>Showroom Location:</li> </ul>     | None               |
| <ul> <li>Machine Weight: 7000 KG</li> <li>Hydraulic Cylinder Brand: Original</li> <li>Hydraulic Pump Brand: Original</li> <li>Hydraulic Valve Brand: Original</li> <li>Engine Brand: ISUZU</li> <li>Power: 40.5 KW</li> <li>Machinery Test Report: Provided</li> <li>Video Outgoing-inspection: Provided</li> <li>Core Components: Pressure Vessel, Motor, Bearing, Pump, Gearbox, Engine, PLC</li> </ul>                                                                                                     | <ul> <li>Operating Weight:</li> </ul>      | 6510 KG            |
| <ul> <li>Hydraulic Cylinder Brand: Original</li> <li>Hydraulic Pump Brand: Original</li> <li>Hydraulic Valve Brand: Original</li> <li>Engine Brand: ISUZU</li> <li>Power: 40.5 KW</li> <li>Machinery Test Report: Provided</li> <li>Video Outgoing-inspection: Provided</li> <li>Core Components: Pressure Vessel, Motor, Bearing, Pump, Gearbox, Engine, PLC</li> </ul>                                                                                                                                      | <ul> <li>Bucket Capacity:</li> </ul>       | 0.3 M <sup>3</sup> |
| <ul> <li>Hydraulic Pump Brand: Original</li> <li>Hydraulic Valve Brand: Original</li> <li>Engine Brand: ISUZU</li> <li>Power: 40.5 KW</li> <li>Machinery Test Report: Provided</li> <li>Video Outgoing-inspection: Provided</li> <li>Core Components: Pressure Vessel, Motor, Bearing, Pump, Gearbox, Engine, PLC</li> </ul>                                                                                                                                                                                  | <ul> <li>Machine Weight:</li> </ul>        | 7000 KG            |
| <ul> <li>Hydraulic Valve Brand: Original</li> <li>Engine Brand: ISUZU</li> <li>Power: 40.5 KW</li> <li>Machinery Test Report: Provided</li> <li>Video Outgoing-inspection: Provided</li> <li>Core Components: Pressure Vessel, Motor, Bearing, Pump, Gearbox, Engine, PLC</li> </ul>                                                                                                                                                                                                                          | Hydraulic Cylinder Brand:                  | Original           |
| <ul> <li>Engine Brand: ISUZU</li> <li>Power: 40.5 KW</li> <li>Machinery Test Report: Provided</li> <li>Video Outgoing-inspection: Provided</li> <li>Core Components: Pressure Vessel, Motor, Bearing, Pump, Gearbox, Engine, PLC</li> </ul>                                                                                                                                                                                                                                                                   | <ul> <li>Hydraulic Pump Brand:</li> </ul>  | Original           |
| <ul> <li>Power: 40.5 KW</li> <li>Machinery Test Report: Provided</li> <li>Video Outgoing-inspection: Provided</li> <li>Core Components: Pressure Vessel, Motor, Bearing, Pump, Gearbox, Engine, PLC</li> </ul>                                                                                                                                                                                                                                                                                                | <ul> <li>Hydraulic Valve Brand:</li> </ul> | Original           |
| <ul> <li>Machinery Test Report: Provided</li> <li>Video Outgoing-inspection: Provided</li> <li>Core Components: Pressure Vessel, Motor, Bearing,<br/>Pump, Gearbox, Engine, PLC</li> </ul>                                                                                                                                                                                                                                                                                                                    | <ul> <li>Engine Brand:</li> </ul>          | ISUZU              |
| <ul> <li>Video Outgoing-inspection: Provided</li> <li>Core Components: Pressure Vessel, Motor, Bearing,<br/>Pump, Gearbox, Engine, PLC</li> </ul>                                                                                                                                                                                                                                                                                                                                                             | • Power:                                   | 40.5 KW            |
| Core Components:     Pressure Vessel, Motor, Bearing,     Pump, Gearbox, Engine, PLC                                                                                                                                                                                                                                                                                                                                                                                                                          | <ul> <li>Machinery Test Report:</li> </ul> | Provided           |
| Pump, Gearbox, Engine, PLC                                                                                                                                                                                                                                                                                                                                                                                                                                                                                    | • Video Outgoing-inspection:               | Provided           |
| • Year: 2020                                                                                                                                                                                                                                                                                                                                                                                                                                                                                                  | Core Components:                           |                    |
|                                                                                                                                                                                                                                                                                                                                                                                                                                                                                                               | • Year:                                    | 2020               |