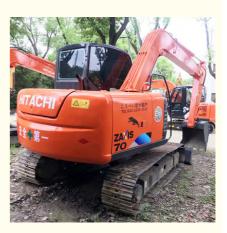

## 0.3 m3 Bucket Capacity Good Condition Made in Japan 7 Ton Mini Used Hitachi ZX70 Excavator

### **Product Specification**

| <ul> <li>Showroom Location: None</li> <li>Operating Weight: 6510 KG</li> <li>Bucket Capacity: 0.3 M<sup>3</sup></li> <li>Machine Weight: 7000 KG</li> <li>Hydraulic Cylinder Brand: Original</li> <li>Hydraulic Pump Brand: Original</li> <li>Hydraulic Valve Brand: ISUZU</li> <li>Power: 40.5 KW</li> <li>Machinery Test Report: Provided</li> <li>Video Outgoing-inspection: Provided</li> <li>Core Components: Pressure Vessel, Motor, Bearing, Pump, Gearbox, Engine, PLC</li> <li>Year: 2020</li> </ul> |                                            |                    |
|---------------------------------------------------------------------------------------------------------------------------------------------------------------------------------------------------------------------------------------------------------------------------------------------------------------------------------------------------------------------------------------------------------------------------------------------------------------------------------------------------------------|--------------------------------------------|--------------------|
| <ul> <li>Bucket Capacity: 0.3 M<sup>3</sup></li> <li>Machine Weight: 7000 KG</li> <li>Hydraulic Cylinder Brand: Original</li> <li>Hydraulic Pump Brand: Original</li> <li>Hydraulic Valve Brand: Original</li> <li>Engine Brand: ISUZU</li> <li>Power: 40.5 KW</li> <li>Machinery Test Report: Provided</li> <li>Video Outgoing-inspection: Provided</li> <li>Core Components: Pressure Vessel, Motor, Bearing, Pump, Gearbox, Engine, PLC</li> </ul>                                                         | <ul> <li>Showroom Location:</li> </ul>     | None               |
| <ul> <li>Machine Weight: 7000 KG</li> <li>Hydraulic Cylinder Brand: Original</li> <li>Hydraulic Pump Brand: Original</li> <li>Hydraulic Valve Brand: Original</li> <li>Engine Brand: ISUZU</li> <li>Power: 40.5 KW</li> <li>Machinery Test Report: Provided</li> <li>Video Outgoing-inspection: Provided</li> <li>Core Components: Pressure Vessel, Motor, Bearing, Pump, Gearbox, Engine, PLC</li> </ul>                                                                                                     | <ul> <li>Operating Weight:</li> </ul>      | 6510 KG            |
| <ul> <li>Hydraulic Cylinder Brand: Original</li> <li>Hydraulic Pump Brand: Original</li> <li>Hydraulic Valve Brand: Original</li> <li>Engine Brand: ISUZU</li> <li>Power: 40.5 KW</li> <li>Machinery Test Report: Provided</li> <li>Video Outgoing-inspection: Provided</li> <li>Core Components: Pressure Vessel, Motor, Bearing, Pump, Gearbox, Engine, PLC</li> </ul>                                                                                                                                      | <ul> <li>Bucket Capacity:</li> </ul>       | 0.3 M <sup>3</sup> |
| <ul> <li>Hydraulic Pump Brand: Original</li> <li>Hydraulic Valve Brand: Original</li> <li>Engine Brand: ISUZU</li> <li>Power: 40.5 KW</li> <li>Machinery Test Report: Provided</li> <li>Video Outgoing-inspection: Provided</li> <li>Core Components: Pressure Vessel, Motor, Bearing, Pump, Gearbox, Engine, PLC</li> </ul>                                                                                                                                                                                  | <ul> <li>Machine Weight:</li> </ul>        | 7000 KG            |
| <ul> <li>Hydraulic Valve Brand: Original</li> <li>Engine Brand: ISUZU</li> <li>Power: 40.5 KW</li> <li>Machinery Test Report: Provided</li> <li>Video Outgoing-inspection: Provided</li> <li>Core Components: Pressure Vessel, Motor, Bearing, Pump, Gearbox, Engine, PLC</li> </ul>                                                                                                                                                                                                                          | Hydraulic Cylinder Brand:                  | Original           |
| <ul> <li>Engine Brand: ISUZU</li> <li>Power: 40.5 KW</li> <li>Machinery Test Report: Provided</li> <li>Video Outgoing-inspection: Provided</li> <li>Core Components: Pressure Vessel, Motor, Bearing, Pump, Gearbox, Engine, PLC</li> </ul>                                                                                                                                                                                                                                                                   | <ul> <li>Hydraulic Pump Brand:</li> </ul>  | Original           |
| <ul> <li>Power: 40.5 KW</li> <li>Machinery Test Report: Provided</li> <li>Video Outgoing-inspection: Provided</li> <li>Core Components: Pressure Vessel, Motor, Bearing, Pump, Gearbox, Engine, PLC</li> </ul>                                                                                                                                                                                                                                                                                                | <ul> <li>Hydraulic Valve Brand:</li> </ul> | Original           |
| <ul> <li>Machinery Test Report: Provided</li> <li>Video Outgoing-inspection: Provided</li> <li>Core Components: Pressure Vessel, Motor, Bearing,<br/>Pump, Gearbox, Engine, PLC</li> </ul>                                                                                                                                                                                                                                                                                                                    | <ul> <li>Engine Brand:</li> </ul>          | ISUZU              |
| <ul> <li>Video Outgoing-inspection: Provided</li> <li>Core Components: Pressure Vessel, Motor, Bearing,<br/>Pump, Gearbox, Engine, PLC</li> </ul>                                                                                                                                                                                                                                                                                                                                                             | • Power:                                   | 40.5 KW            |
| Core Components:     Pressure Vessel, Motor, Bearing,     Pump, Gearbox, Engine, PLC                                                                                                                                                                                                                                                                                                                                                                                                                          | <ul> <li>Machinery Test Report:</li> </ul> | Provided           |
| Pump, Gearbox, Engine, PLC                                                                                                                                                                                                                                                                                                                                                                                                                                                                                    | • Video Outgoing-inspection:               | Provided           |
| • Year: 2020                                                                                                                                                                                                                                                                                                                                                                                                                                                                                                  | Core Components:                           |                    |
|                                                                                                                                                                                                                                                                                                                                                                                                                                                                                                               | • Year:                                    | 2020               |