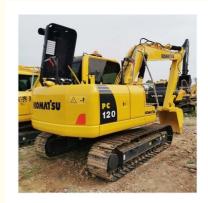

# Original Hydraulic Pump Komatsu PC120 Excavator in Japan with 12000 KG Machine Weight

# **Product Specification**

Showroom Location: None · Operating Weight: 12000 KG 0.55 M<sup>3</sup> . Bucket Capacity: · Machine Weight: 12000 KG Hydraulic Cylinder Brand: Original • Hydraulic Pump Brand: Original Hydraulic Valve Brand: Original Cummins . Engine Brand: 66 KW • Power: • Machinery Test Report: Provided • Video Outgoing-inspection: Provided

• Core Components: Pressure Vessel, Motor, Bearing, Gear,

Pump, Gearbox, Engine, PLC

Year: 2021Working Hours: 896