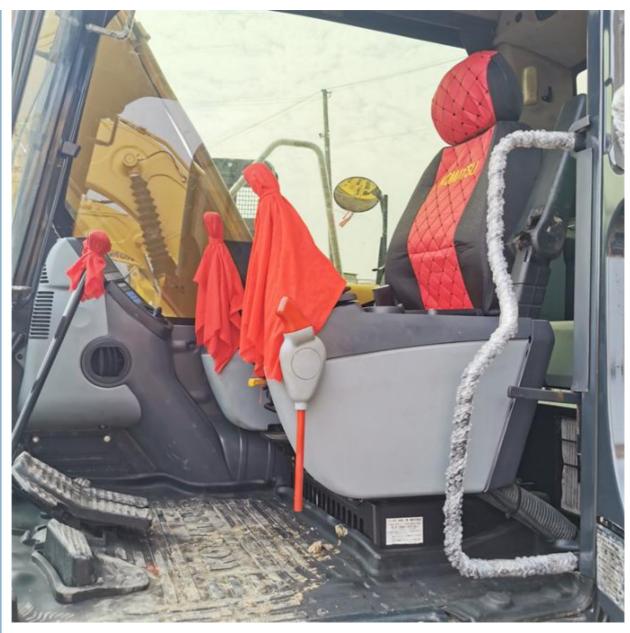

with 12000 KG Machine Weight

#### **Basic Information**

Place of Origin: Japan

• Price: \$28,500.00/units 1-3 units

Packaging Details:
 1. Bulk cargo.

2. Flat rack.

3. Container.

• Supply Ability: 100 Unit/Units per Month



# **Product Specification**

Showroom Location: None · Operating Weight: 12000 KG 0.55 M<sup>3</sup> . Bucket Capacity: · Machine Weight: 12000 KG Hydraulic Cylinder Brand: Original • Hydraulic Pump Brand: Original Hydraulic Valve Brand: Original Cummins . Engine Brand: 66 KW • Power: • Machinery Test Report: Provided • Video Outgoing-inspection: Provided

• Core Components: Pressure Vessel, Motor, Bearing, Gear,

Pump, Gearbox, Engine, PLC

Year: 2021Working Hours: 896



# More Images









# Product Description

# **Product Description**



















# Models Of Excavators We Sell

Excavators of other

brands

| Komatsu used excavator    | PC20/PC30/PC35/PC40/PC50/PC55/PC56/PC60/PC70/PC75/PC78/PC10 0/PC110/PC120/PC128/PC130/PC138/PC150/PC160/PC200/PC210/PC22 0/PC228/PC240/PC270/PC300/PC350/PC360/PC400/PC450/PC460/PC49 0/PC650 |
|---------------------------|-----------------------------------------------------------------------------------------------------------------------------------------------------------------------------------------------|
| Carter used excavator     | CAT303/CAT305/CAT305.5/CAT306/CAT307/CAT308/CAT311/CAT312/C<br>AT313/CAT315/CAT318/CAT320/CAT323/CAT324/CAT325/CAT326/CAT3<br>29/CAT330/CAT336/CAT340/CAT345/CAT349/CAT375                    |
| Doosan used excavator     | DH(DX)35/55/60/70/75/80/150/200/215/220/2