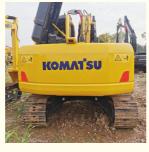

# Original Hydraulic Pump Komatsu PC120 Excavator in Japan with 12000 KG Machine Weight

# **Product Specification**

Showroom Location: None · Operating Weight: 12000 KG 0.55 M<sup>3</sup> . Bucket Capacity: · Machine Weight: 12000 KG Hydraulic Cylinder Brand: Original • Hydraulic Pump Brand: Original Hydraulic Valve Brand: Original Cummins . Engine Brand: 66 KW • Power: • Machinery Test Report: Provided • Video Outgoing-inspection: Provided

• Core Components: Pressure Vessel, Motor, Bearing, Gear,

Pump, Gearbox, Engine, PLC

Year: 2021Working Hours: 896