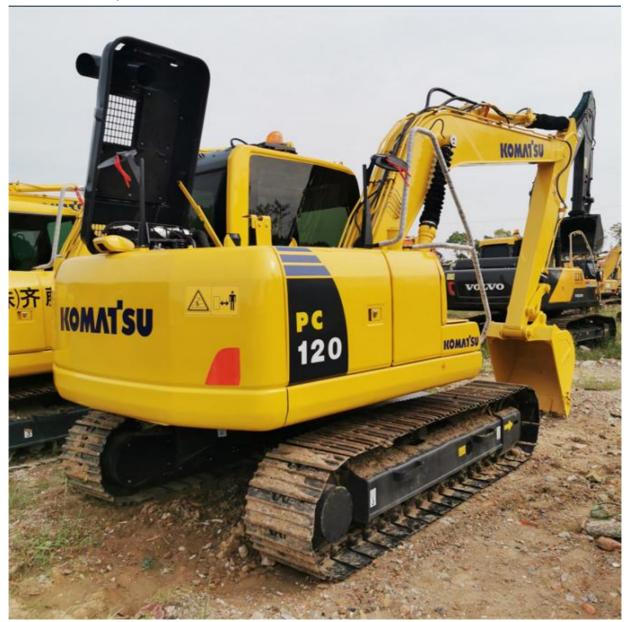

# Original Hydraulic Pump Komatsu PC120 Excavator in Japan with 12000 KG Machine Weight

# **Product Specification**

Showroom Location: None · Operating Weight: 12000 KG 0.55 M<sup>3</sup> . Bucket Capacity: · Machine Weight: 12000 KG Hydraulic Cylinder Brand: Original • Hydraulic Pump Brand: Original Hydraulic Valve Brand: Original Cummins . Engine Brand: 66 KW • Power: • Machinery Test Report: Provided • Video Outgoing-inspection: Provided