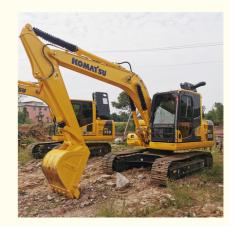

# Original Hydraulic Pump Komatsu PC120 Excavator in Japan with 12000 KG Machine Weight

# **Product Specification**

Showroom Location: None · Operating Weight: 12000 KG 0.55 M<sup>3</sup> . Bucket Capacity: · Machine Weight: 12000 KG Hydraulic Cylinder Brand: Original • Hydraulic Pump Brand: Original Hydraulic Valve Brand: Original Cummins . Engine Brand: 66 KW • Power: • Machinery Test Report: Provided • Video Outgoing-inspection: Provided

• Core Components: Pressure Vessel, Motor, Bearing, Gear,

Pump, Gearbox, Engine, PLC

Year: 2021Working Hours: 896