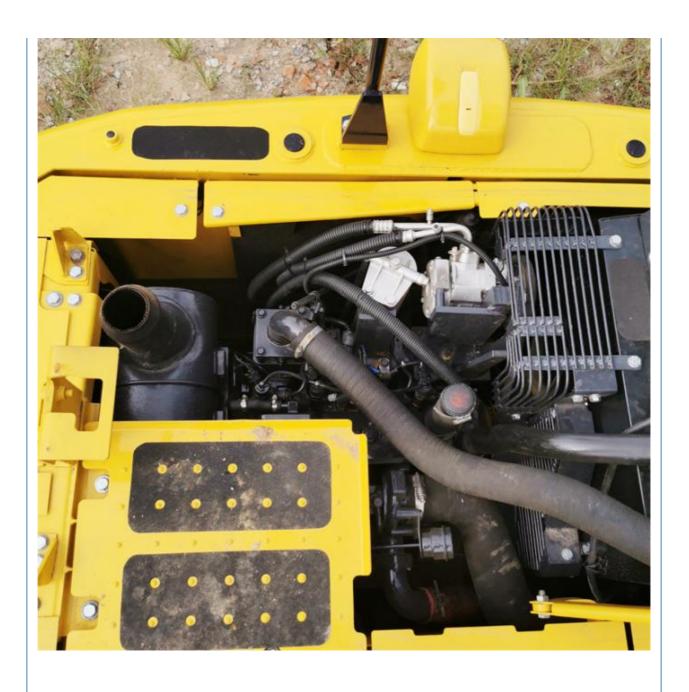

# **Product Specification**

Showroom Location: None · Operating Weight: 12000 KG 0.55 M<sup>3</sup> . Bucket Capacity: · Machine Weight: 12000 KG Hydraulic Cylinder Brand: Original • Hydraulic Pump Brand: Original Hydraulic Valve Brand: Original Cummins . Engine Brand: 66 KW • Power: • Machinery Test Report: Provided • Video Outgoing-inspection: Provided

• Core Components: Pressure Vessel, Motor, Bearing, Gear,

Pump, Gearbox, Engine, PLC

Year: 2021Working Hours: 896