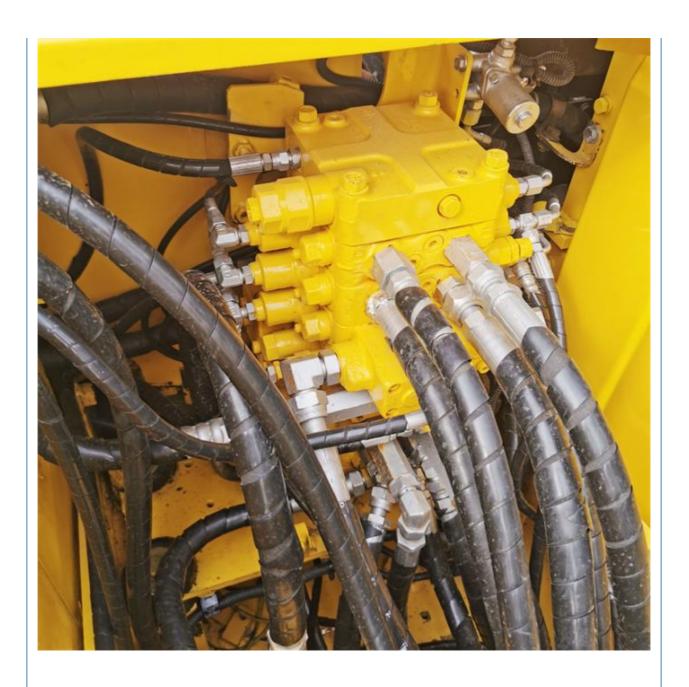

# **Product Specification**

Showroom Location: None · Operating Weight: 12000 KG 0.55 M<sup>3</sup> . Bucket Capacity: · Machine Weight: 12000 KG Hydraulic Cylinder Brand: Original • Hydraulic Pump Brand: Original Hydraulic Valve Brand: Original Cummins . Engine Brand: 66 KW • Power: • Machinery Test Report: Provided • Video Outgoing-inspection: Provided

• Core Components: Pressure Vessel, Motor, Bearing, Gear,

Pump, Gearbox, Engine, PLC

Year: 2021Working Hours: 896