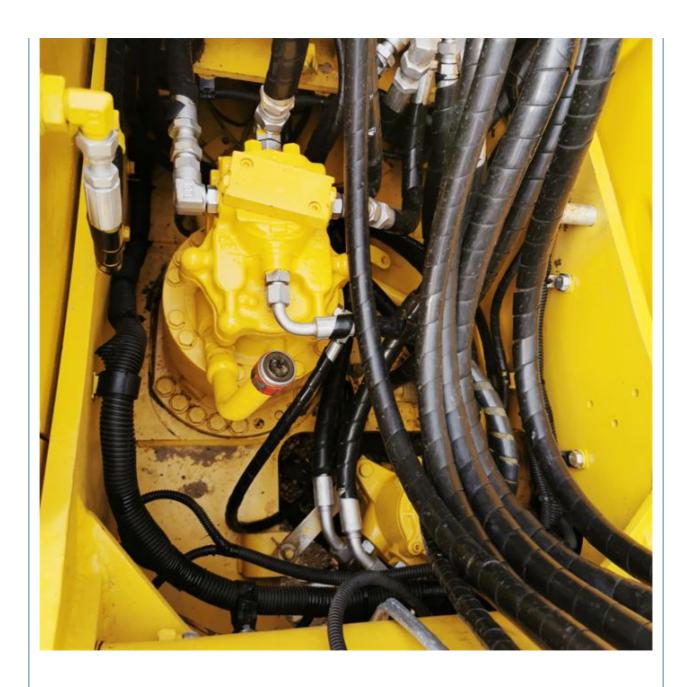

# **Product Specification**

Showroom Location: None · Operating Weight: 12000 KG 0.55 M<sup>3</sup> . Bucket Capacity: · Machine Weight: 12000 KG Hydraulic Cylinder Brand: Original • Hydraulic Pump Brand: Original Hydraulic Valve Brand: Original Cummins . Engine Brand: 66 KW • Power: • Machinery Test Report: Provided • Video Outgoing-inspection: Provided

• Core Components: Pressure Vessel, Motor, Bearing, Gear,

Pump, Gearbox, Engine, PLC

Year: 2021Working Hours: 896