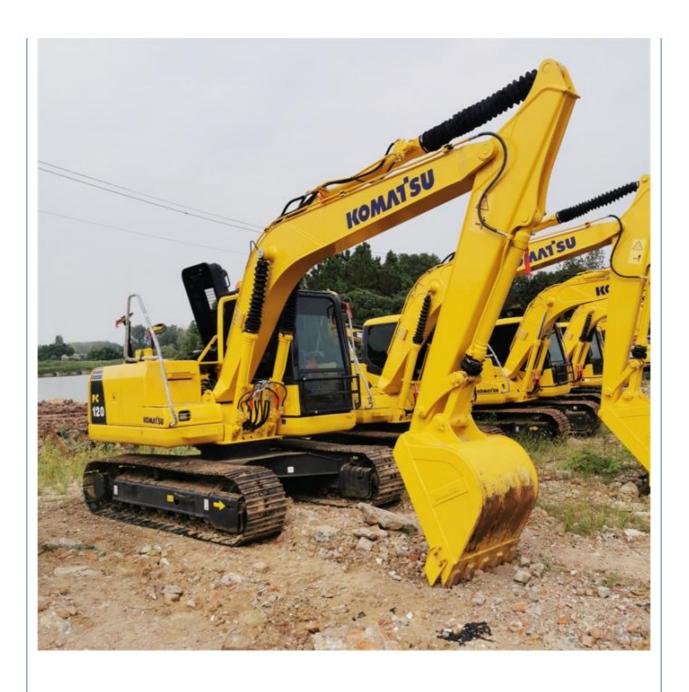

# Original Hydraulic Pump Komatsu PC120 Excavator in Japan with 12000 KG Machine Weight

# **Product Specification**

Showroom Location: None · Operating Weight: 12000 KG 0.55 M<sup>3</sup> . Bucket Capacity: · Machine Weight: 12000 KG Hydraulic Cylinder Brand: Original • Hydraulic Pump Brand: Original Hydraulic Valve Brand: Original Cummins . Engine Brand: 66 KW • Power: • Machinery Test Report: Provided • Video Outgoing-inspection: Provided