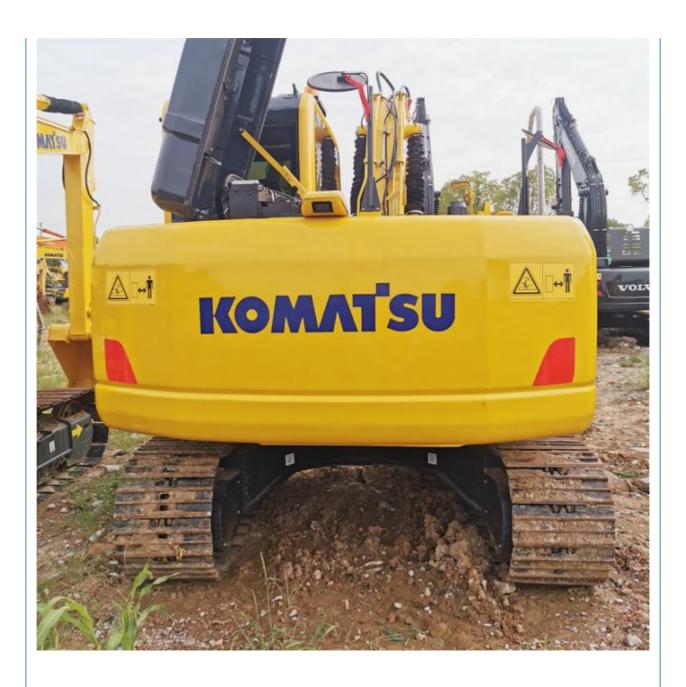

# Original Hydraulic Pump Komatsu PC120 Excavator in Japan with 12000 KG Machine Weight

# **Product Specification**

Showroom Location: None · Operating Weight: 12000 KG 0.55 M<sup>3</sup> . Bucket Capacity: · Machine Weight: 12000 KG Hydraulic Cylinder Brand: Original • Hydraulic Pump Brand: Original Hydraulic Valve Brand: Original Cummins . Engine Brand: 66 KW • Power: • Machinery Test Report: Provided • Video Outgoing-inspection: Provided