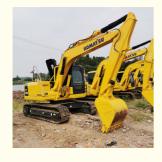

# Original Hydraulic Pump Komatsu PC120 Excavator in Japan with 12000 KG Machine Weight

# **Product Specification**

Showroom Location: None · Operating Weight: 12000 KG 0.55 M<sup>3</sup> . Bucket Capacity: · Machine Weight: 12000 KG Hydraulic Cylinder Brand: Original • Hydraulic Pump Brand: Original Hydraulic Valve Brand: Original Cummins . Engine Brand: 66 KW • Power: • Machinery Test Report: Provided • Video Outgoing-inspection: Provided

• Core Components: Pressure Vessel, Motor, Bearing, Gear,

Pump, Gearbox, Engine, PLC

Year: 2021Working Hours: 896