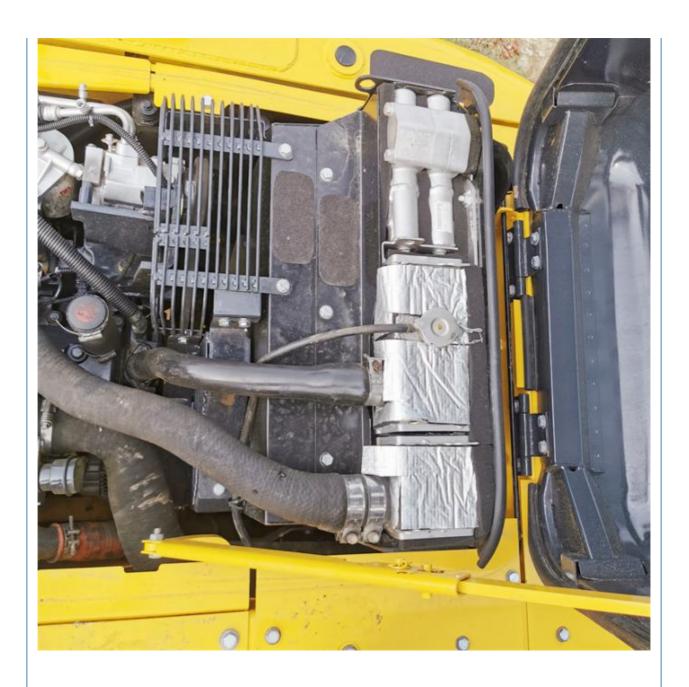

an with 12000 KG Machine Weight

#### **Basic Information**

Place of Origin: Japan

• Price: \$28,500.00/units 1-3 units

Packaging Details:
 1. Bulk cargo.

2. Flat rack.

3. Container.

• Supply Ability: 100 Unit/Units per Month



# **Product Specification**

Showroom Location: None · Operating Weight: 12000 KG 0.55 M<sup>3</sup> . Bucket Capacity: · Machine Weight: 12000 KG Hydraulic Cylinder Brand: Original • Hydraulic Pump Brand: Original Hydraulic Valve Brand: Original Cummins . Engine Brand: 66 KW • Power: • Machinery Test Report: Provided • Video Outgoing-inspection: Provided

• Core Components: Pressure Vessel, Motor, Bearing, Gear,

Pump, Gearbox, Engine, PLC

Year: 2021Working Hours: 896



# More Images









# Product Description

# **Product Description**



















# Models Of Excavators We Sell

Excavators of other

brands

| Komatsu used excavator    | PC20/PC30/PC35/PC40/PC50/PC55/PC56/PC60/PC70/PC75/PC78/PC10 0/PC110/PC120/PC128/PC130/PC138/PC150/PC160/PC200/PC210/PC22 0/PC228/PC240/PC270/PC300/PC350/PC360/PC400/PC450/PC460/PC49 0/PC650 |
|---------------------------|-----------------------------------------------------------------------------------------------------------------------------------------------------------------------------------------------|
| Carter used excavator     | CAT303/CAT305/CAT305.5/CAT306/CAT307/CAT308/CAT311/CAT312/C<br>AT313/CAT315/CAT318/CAT320/CAT323/CAT324/CAT325/CAT326/CAT3<br>29/CAT330/CAT336/CAT340/CAT345/CAT349/CAT375                    |
| Doosan used excavator     | DH(DX)35/55/60/70/75/80/150/200/215/220