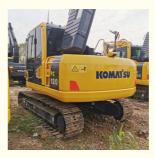

# Original Hydraulic Pump Komatsu PC120 Excavator in Japan with 12000 KG Machine Weight

# **Product Specification**

Showroom Location: None · Operating Weight: 12000 KG 0.55 M<sup>3</sup> . Bucket Capacity: · Machine Weight: 12000 KG Hydraulic Cylinder Brand: Original • Hydraulic Pump Brand: Original Hydraulic Valve Brand: Original Cummins . Engine Brand: 66 KW • Power: • Machinery Test Report: Provided • Video Outgoing-inspection: Provided