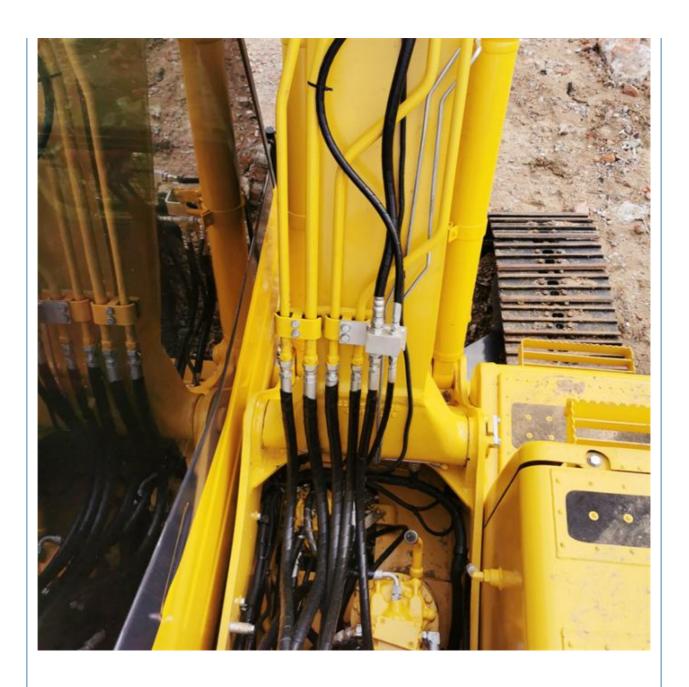

apan with 12000 KG Machine Weight

#### **Basic Information**

Place of Origin: Japan

• Price: \$28,500.00/units 1-3 units

Packaging Details:
 1. Bulk cargo.

2. Flat rack.

3. Container.

• Supply Ability: 100 Unit/Units per Month



# **Product Specification**

Showroom Location: None · Operating Weight: 12000 KG 0.55 M<sup>3</sup> . Bucket Capacity: · Machine Weight: 12000 KG Hydraulic Cylinder Brand: Original • Hydraulic Pump Brand: Original Hydraulic Valve Brand: Original Cummins . Engine Brand: 66 KW • Power: • Machinery Test Report: Provided • Video Outgoing-inspection: Provided

• Core Components: Pressure Vessel, Motor, Bearing, Gear,

Pump, Gearbox, Engine, PLC

Year: 2021Working Hours: 896



# More Images









# Product Description

# **Product Description**



















# Models Of Excavators We Sell

Excavators of other

brands

| Komatsu used excavator    | PC20/PC30/PC35/PC40/PC50/PC55/PC56/PC60/PC70/PC75/PC78/PC10 0/PC110/PC120/PC128/PC130/PC138/PC150/PC160/PC200/PC210/PC22 0/PC228/PC240/PC270/PC300/PC350/PC360/PC400/PC450/PC460/PC49 0/PC650 |
|---------------------------|-----------------------------------------------------------------------------------------------------------------------------------------------------------------------------------------------|
| Carter used excavator     | CAT303/CAT305/CAT305.5/CAT306/CAT307/CAT308/CAT311/CAT312/C<br>AT313/CAT315/CAT318/CAT320/CAT323/CAT324/CAT325/CAT326/CAT3<br>29/CAT330/CAT336/CAT340/CAT345/CAT349/CAT375                    |
| Doosan used excavator     | DH(DX)35/55/60/70/75/80/150/200/215/2