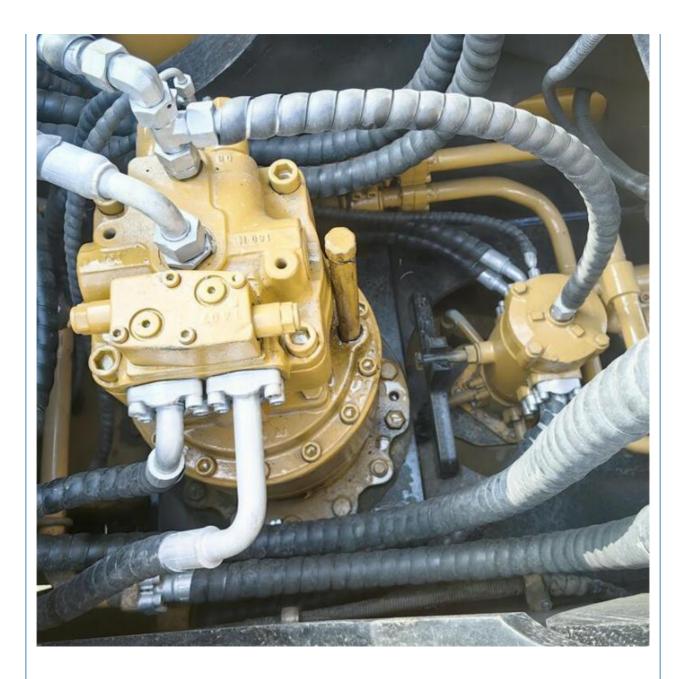

## **Product Specification**

- Showroom Location:
- Operating Weight:
- Bucket Capacity:
- Machine Weight:
- Hydraulic Cylinder Brand: ORIGINAL
- Hydraulic Pump Brand: ORIGINAL • Hydraulic Valve Brand: ORIGINAL
- Engine Brand:
- Power:
- 114KW • Machinery Test Report: Provided
- Video Outgoing-inspection: Provided
- Core Components: Pressure Vessel, Motor, Bearing, Gear, Pump, Gearbox, Engine, PLC
- Year:
- Working Hours: