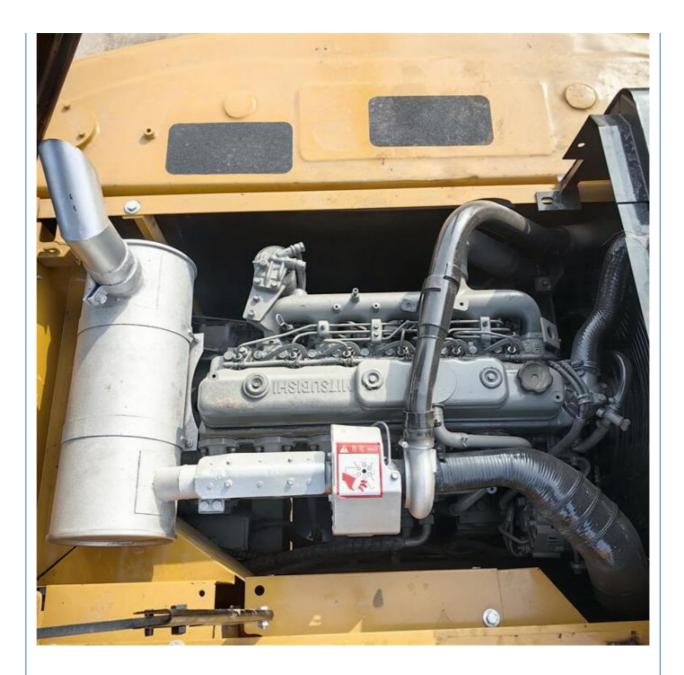

# Active Sany SY215 Excavator in ORIGINAL Hydraulic Valve Machine Weight 21000 KG

**Basic Information** 

\$25,000.00/units 1-3 units

China

None

20900KG

21000 KG

MITSUBISHI

## **Product Specification**

- Showroom Location:
- Operating Weight:
- Bucket Capacity:
- Machine Weight:
- Hydraulic Cylinder Brand: ORIGINAL
- Hydraulic Pump Brand: ORIGINAL • Hydraulic Valve Brand: ORIGINAL
- Engine Brand:
- Power:
- 114KW • Machinery Test Report: Provided
- Video Outgoing-inspection: Provided
- Core Components: Pressure Vessel, Motor, Bearing, Gear, Pump, Gearbox, Engine, PLC
- Year:
- Working Hours: