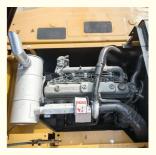

## **Product Specification**

- Showroom Location:
- Operating Weight:
- Bucket Capacity:
- Machine Weight:
- Hydraulic Cylinder Brand: ORIGINAL
- Hydraulic Pump Brand: ORIGINAL • Hydraulic Valve Brand: ORIGINAL
- Engine Brand:
- Power:
- 114KW • Machinery Test Report: Provided
- Video Outgoing-inspection: Provided
- Core Components: Pressure Vessel, Motor, Bearing, Gear, Pump, Gearbox, Engine, PLC
- Year:
- Working Hours: