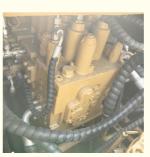

## **Product Specification**

- Showroom Location:
- Operating Weight:
- Bucket Capacity:
- Machine Weight:
- Hydraulic Cylinder Brand: ORIGINAL
- Hydraulic Pump Brand: ORIGINAL • Hydraulic Valve Brand: ORIGINAL
- Engine Brand:
- Power:
- 114KW • Machinery Test Report: Provided
- Video Outgoing-inspection: Provided
- Core Components: Pressure Vessel, Motor, Bearing, Gear, Pump, Gearbox, Engine, PLC
- Year:
- Working Hours: