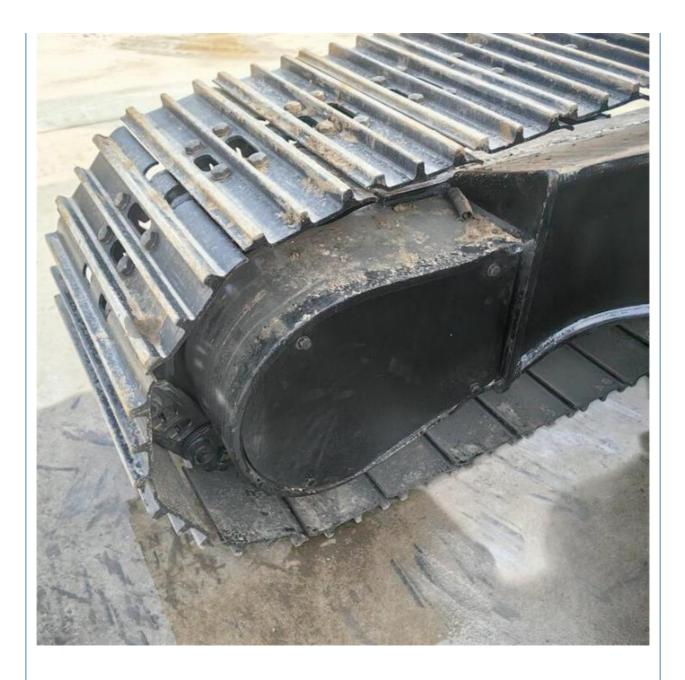

# Active Sany SY215 Excavator in ORIGINAL Hydraulic Valve Machine Weight 21000 KG



**Basic Information** 

\$25,000.00/units 1-3 units

China

None

20900KG

21000 KG

MITSUBISHI

2022

600

0.93m<sup>3</sup>



## **Product Specification**

- Showroom Location:
- Operating Weight:
- Bucket Capacity:
- Machine Weight:
- Hydraulic Cylinder Brand: ORIGINAL
- Hydraulic Pump Brand: ORIGINAL • Hydraulic Valve Brand: ORIGINAL
- Engine Brand:
- Power:
- 114KW • Machinery Test Report: Provided
- Video Outgoing-inspection: Provided
- Core Components: Pressure Vessel, Motor, Bearing, Gear, Pump, Gearbox, Engine, PLC
- Year:
- Working Hours:



## More Images

































# Models Of Excavators We Sell

| Komatsu used<br>excavator  | PC20/PC30/PC35/PC40/PC50/PC55/PC56/PC60/PC70/PC75/PC78/PC10<br>0/PC110/PC120/PC128/PC130/PC138/PC150/PC160/PC200/PC210/PC22<br>0/PC228/PC240/PC270/PC300/PC350/PC360/PC400/PC450/PC460/PC49<br>0/PC650 |
|----------------------------|--------------------------------------------------------------------------------------------------------------------------------------------------------------------------------------------------------|
| Carter used excavator      | CAT303/CAT305/CAT305.5/CAT306/CAT307/CAT308/CAT311/CAT312/C<br>AT313/CAT315/CAT318/CAT320/CAT323/CAT324/CAT325/CAT326/CAT3<br>29/CAT330/CAT336/CAT340/CAT345/CAT349/CAT375                             |
| Doosan used excavator      | DH(DX)35/55/60/70/75/80/150/200/2