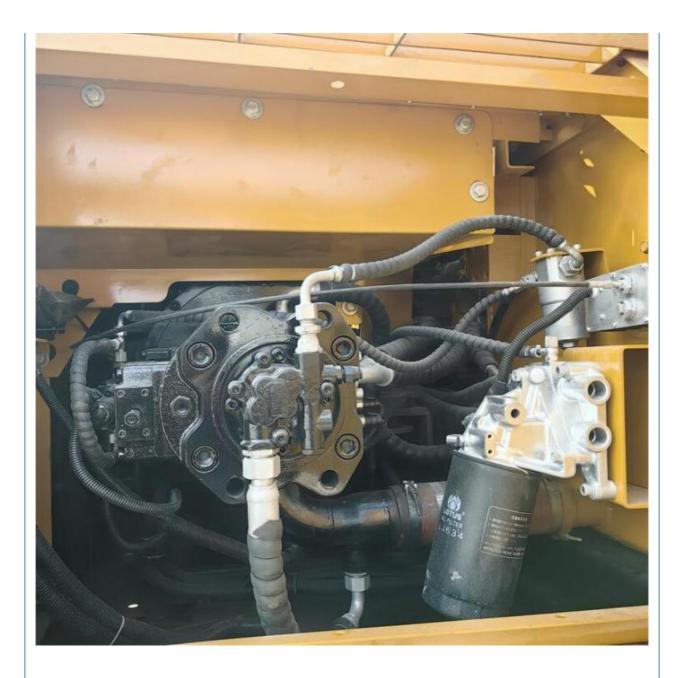

## **Product Specification**

- Showroom Location:
- Operating Weight:
- Bucket Capacity:
- Machine Weight:
- Hydraulic Cylinder Brand: ORIGINAL
- Hydraulic Pump Brand: ORIGINAL • Hydraulic Valve Brand: ORIGINAL
- Engine Brand:
- Power:
- 114KW • Machinery Test Report: Provided
- Video Outgoing-inspection: Provided
- Core Components: Pressure Vessel, Motor, Bearing, Gear, Pump, Gearbox, Engine, PLC
- Year:
- Working Hours: