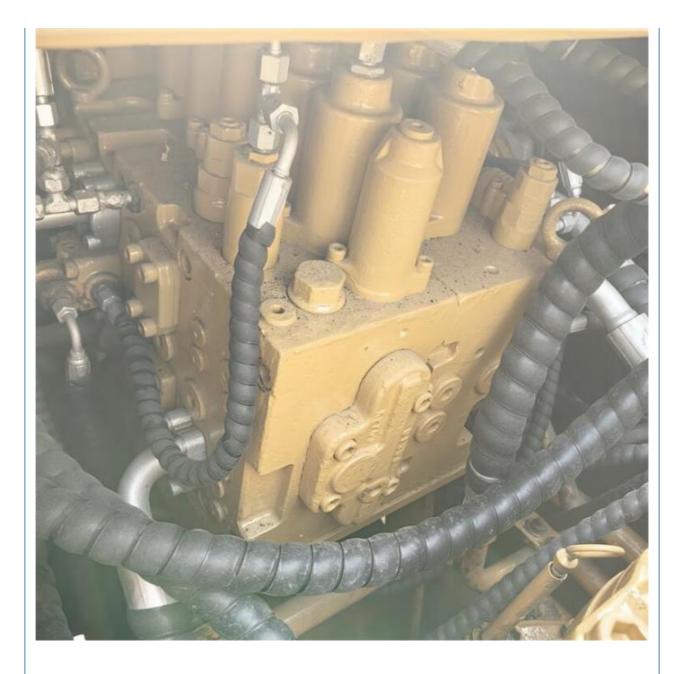

## **Product Specification**

- Showroom Location:
- Operating Weight:
- Bucket Capacity:
- Machine Weight:
- Hydraulic Cylinder Brand: ORIGINAL
- Hydraulic Pump Brand: ORIGINAL • Hydraulic Valve Brand: ORIGINAL
- Engine Brand:
- Power:
- 114KW • Machinery Test Report: Provided
- Video Outgoing-inspection: Provided
- Core Components: Pressure Vessel, Motor, Bearing, Gear, Pump, Gearbox, Engine, PLC
- Year:
- Working Hours: