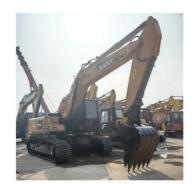

# Active Sany SY215 Excavator in ORIGINAL Hydraulic Valve Machine Weight 21000 KG

**Basic Information** 

\$25,000.00/units 1-3 units

China

None

20900KG

21000 KG

MITSUBISHI

## **Product Specification**

- Showroom Location:
- Operating Weight:
- Bucket Capacity:
- Machine Weight:
- Hydraulic Cylinder Brand: ORIGINAL
- Hydraulic Pump Brand: ORIGINAL • Hydraulic Valve Brand: ORIGINAL
- Engine Brand:
- Power:
- 114KW • Machinery Test Report: Provided
- Video Outgoing-inspection: Provided
- Core Components: Pressure Vessel, Motor, Bearing, Gear, Pump, Gearbox, Engine, PLC
- Year:
- Working Hours: