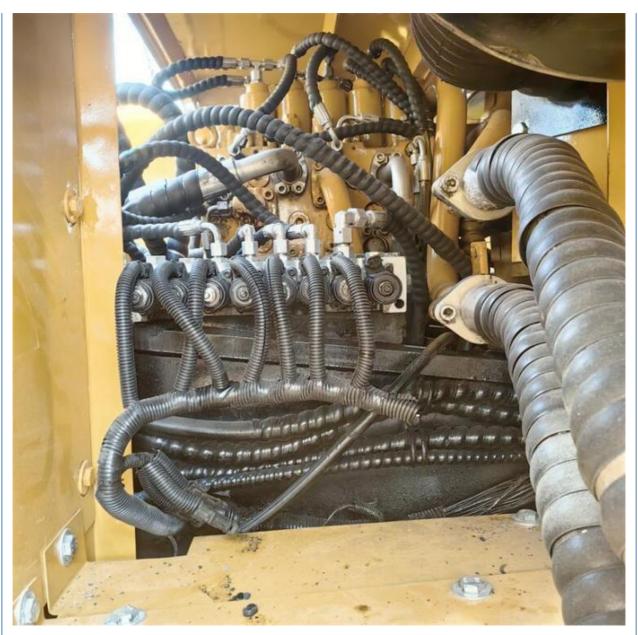

# Active Sany SY215 Excavator in ORIGINAL Hydraulic Valve Machine Weight 21000 KG



**Basic Information** 

\$25,000.00/units 1-3 units

China

None

20900KG

21000 KG

MITSUBISHI

2022

600

0.93m<sup>3</sup>



## **Product Specification**

- Showroom Location:
- Operating Weight:
- Bucket Capacity:
- Machine Weight:
- Hydraulic Cylinder Brand: ORIGINAL
- Hydraulic Pump Brand: ORIGINAL • Hydraulic Valve Brand: ORIGINAL
- Engine Brand:
- Power:
- 114KW • Machinery Test Report: Provided
- Video Outgoing-inspection: Provided
- Core Components: Pressure Vessel, Motor, Bearing, Gear, Pump, Gearbox, Engine, PLC
- Year:
- Working Hours:



## More Images

































# Models Of Excavators We Sell

| Komatsu used<br>excavator  | PC20/PC30/PC35/PC40/PC50/PC55/PC56/PC60/PC70/PC75/PC78/PC10<br>0/PC110/PC120/PC128/PC130/PC138/PC150/PC160/PC200/PC210/PC22<br>0/PC228/PC240/PC270/PC300/PC350/PC360/PC400/PC450/PC460/PC49<br>0/PC650 |
|----------------------------|--------------------------------------------------------------------------------------------------------------------------------------------------------------------------------------------------------|
| Carter used excavator      | CAT303/CAT305/CAT305.5/CAT306/CAT307/CAT308/CAT311/CAT312/C<br>AT313/CAT315/CAT318/CAT320/CAT323/CAT324/CAT325/CAT326/CAT3<br>29/CAT330/CAT336/CAT340/CAT345/CAT349/CAT375                             |
| Doosan used excavator      | DH(DX)35/55/60/70/75/80/150/200/215/220