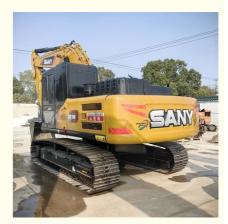

# Active Sany SY215 Excavator in ORIGINAL Hydraulic Valve Machine Weight 21000 KG

**Basic Information** 

\$25,000.00/units 1-3 units

China

None

20900KG

21000 KG

MITSUBISHI

## **Product Specification**

- Showroom Location:
- Operating Weight:
- Bucket Capacity:
- Machine Weight:
- Hydraulic Cylinder Brand: ORIGINAL
- Hydraulic Pump Brand: ORIGINAL • Hydraulic Valve Brand: ORIGINAL
- Engine Brand:
- Power:
- 114KW • Machinery Test Report: Provided
- Video Outgoing-inspection: Provided
- Core Components: Pressure Vessel, Motor, Bearing, Gear, Pump, Gearbox, Engine, PLC
- Year:
- Working Hours: