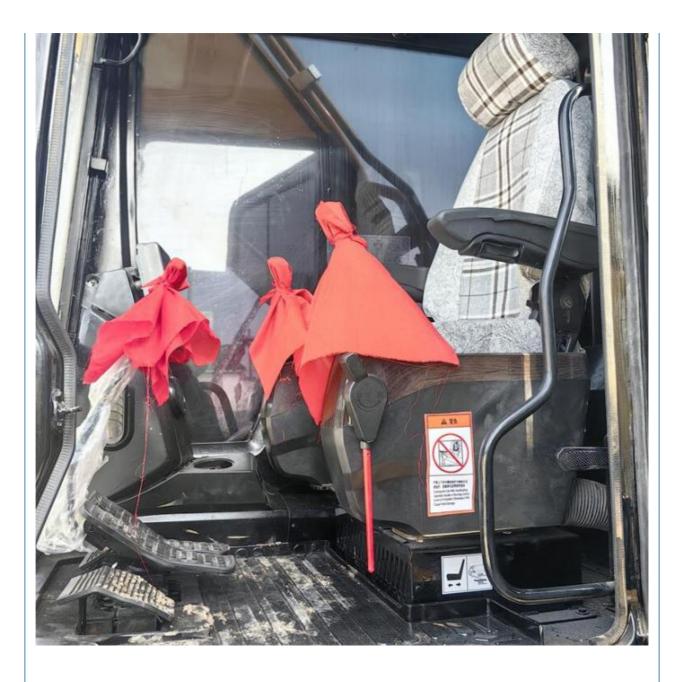

# Active Sany SY215 Excavator in ORIGINAL Hydraulic Valve Machine Weight 21000 KG



**Basic Information** 

\$25,000.00/units 1-3 units

China

None

20900KG

21000 KG

MITSUBISHI

2022

600

0.93m<sup>3</sup>



## **Product Specification**

- Showroom Location:
- Operating Weight:
- Bucket Capacity:
- Machine Weight:
- Hydraulic Cylinder Brand: ORIGINAL
- Hydraulic Pump Brand: ORIGINAL • Hydraulic Valve Brand: ORIGINAL
- Engine Brand:
- Power:
- 114KW • Machinery Test Report: Provided
- Video Outgoing-inspection: Provided
- Core Components: Pressure Vessel, Motor, Bearing, Gear, Pump, Gearbox, Engine, PLC
- Year:
- Working Hours:



## More Images

































# Models Of Excavators We Sell

| Komatsu used<br>excavator  | PC20/PC30/PC35/PC40/PC50/PC55/PC56/PC60/PC70/PC75/PC78/PC10<br>0/PC110/PC120/PC128/PC130/PC138/PC150/PC160/PC200/PC210/PC22<br>0/PC228/PC240/PC270/PC300/PC350/PC360/PC400/PC450/PC460/PC49<br>0/PC650 |
|----------------------------|--------------------------------------------------------------------------------------------------------------------------------------------------------------------------------------------------------|
| Carter used excavator      | CAT303/CAT305/CAT305.5/CAT306/CAT307/CAT308/CAT311/CAT312/C<br>AT313/CAT315/CAT318/CAT320/CAT323/CAT324/CAT325/CAT326/CAT3<br>29/CAT330/CAT336/CAT340/CAT345/CAT349/CAT375                             |
| Doosan used excavator      | DH(DX)35/55/60/70/75/80/150/200/215