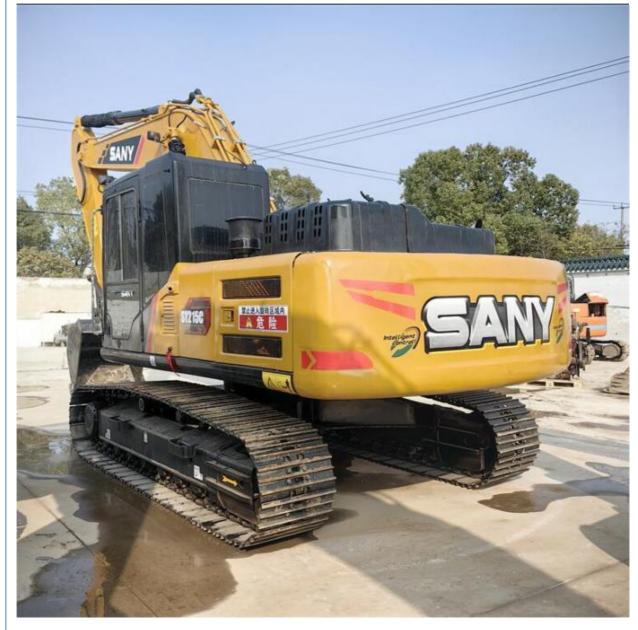

# Active Sany SY215 Excavator in ORIGINAL Hydraulic Valve Machine Weight 21000 KG

**Basic Information** 

\$25,000.00/units 1-3 units

China

None

20900KG

21000 KG

MITSUBISHI

## **Product Specification**

- Showroom Location:
- Operating Weight:
- Bucket Capacity:
- Machine Weight:
- Hydraulic Cylinder Brand: ORIGINAL
- Hydraulic Pump Brand: ORIGINAL • Hydraulic Valve Brand: ORIGINAL
- Engine Brand:
- Power:
- 114KW • Machinery Test Report: Provided
- Video Outgoing-inspection: Provided
- Core Components: Pressure Vessel, Motor, Bearing, Gear, Pump, Gearbox, Engine, PLC
- Year:
- Working Hours: