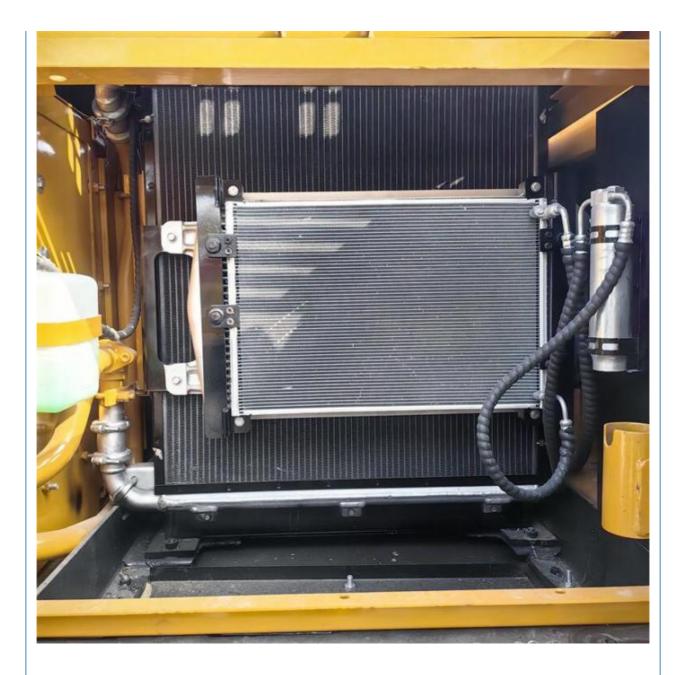

# Active Sany SY215 Excavator in ORIGINAL Hydraulic Valve Machine Weight 21000 KG



**Basic Information** 

\$25,000.00/units 1-3 units

China

None

20900KG

21000 KG

MITSUBISHI

2022

600

0.93m<sup>3</sup>



## **Product Specification**

- Showroom Location:
- Operating Weight:
- Bucket Capacity:
- Machine Weight:
- Hydraulic Cylinder Brand: ORIGINAL
- Hydraulic Pump Brand: ORIGINAL • Hydraulic Valve Brand: ORIGINAL
- Engine Brand:
- Power:
- 114KW • Machinery Test Report: Provided
- Video Outgoing-inspection: Provided
- Core Components: Pressure Vessel, Motor, Bearing, Gear, Pump, Gearbox, Engine, PLC
- Year:
- Working Hours:



## More Images

































# Models Of Excavators We Sell

| Komatsu used<br>excavator  | PC20/PC30/PC35/PC40/PC50/PC55/PC56/PC60/PC70/PC75/PC78/PC10<br>0/PC110/PC120/PC128/PC130/PC138/PC150/PC160/PC200/PC210/PC22<br>0/PC228/PC240/PC270/PC300/PC350/PC360/PC400/PC450/PC460/PC49<br>0/PC650 |
|----------------------------|--------------------------------------------------------------------------------------------------------------------------------------------------------------------------------------------------------|
| Carter used excavator      | CAT303/CAT305/CAT305.5/CAT306/CAT307/CAT308/CAT311/CAT312/C<br>AT313/CAT315/CAT318/CAT320/CAT323/CAT324/CAT325/CAT326/CAT3<br>29/CAT330/CAT336/CAT340/CAT345/CAT349/CAT375                             |
| Doosan used excavator      | DH(DX)35/55/60/70/75/80/150/200/215/2