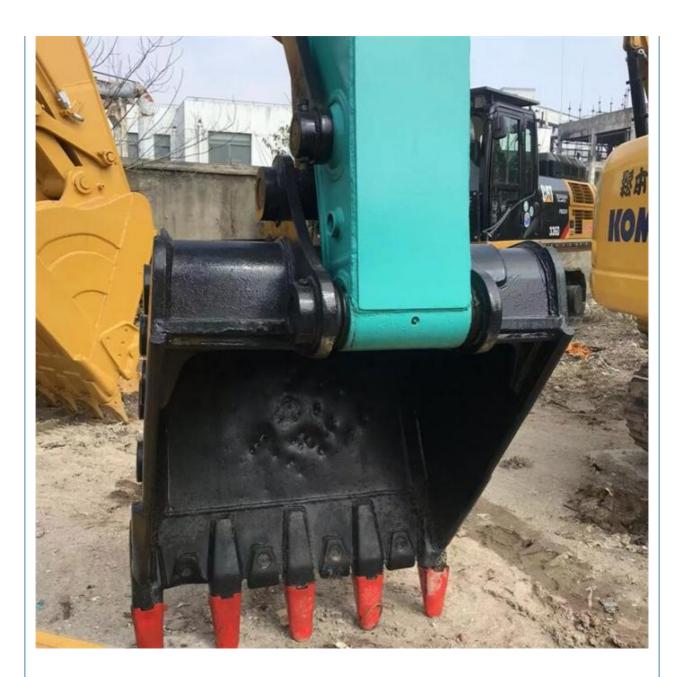

## Original Japan Made Kobelco Sk200-8 Excavator for Mining Hydraulic System and Parts