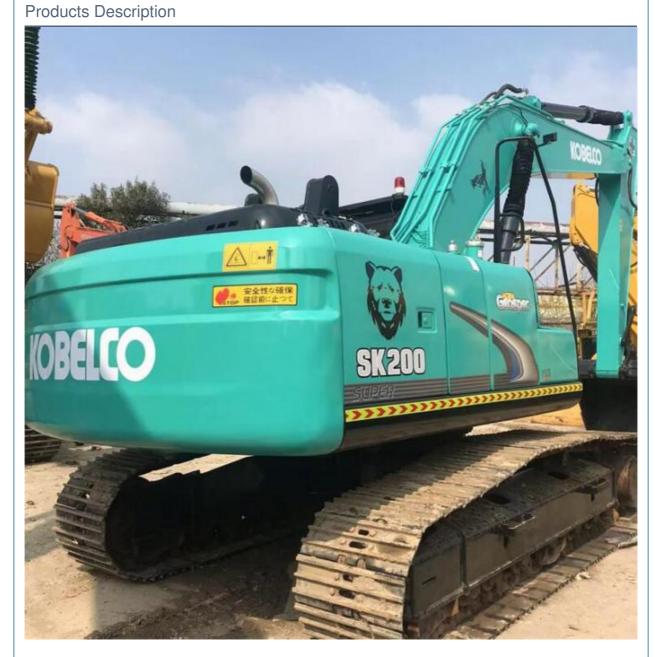

## Original Japan Made Kobelco Sk200-8 Excavator for Mining Hydraulic System and Parts