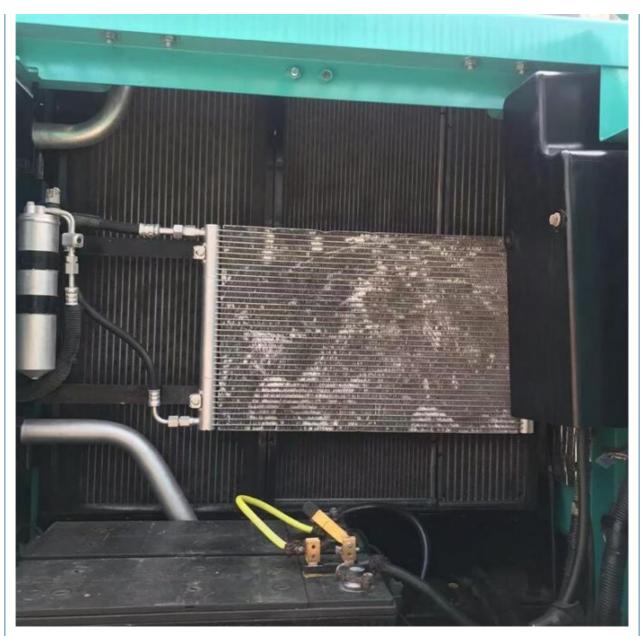

## Original Japan Made Kobelco Sk200-8 Excavator for Mining Hydraulic System and Parts

## More Images

Product Description