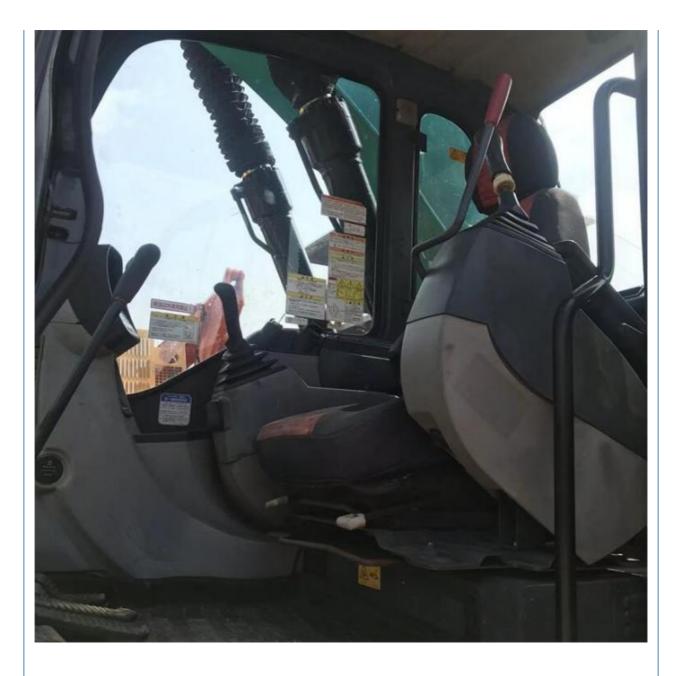

## Original Japan Made Kobelco Sk200-8 Excavator for Mining Hydraulic System and Parts

## More Images

Product Description