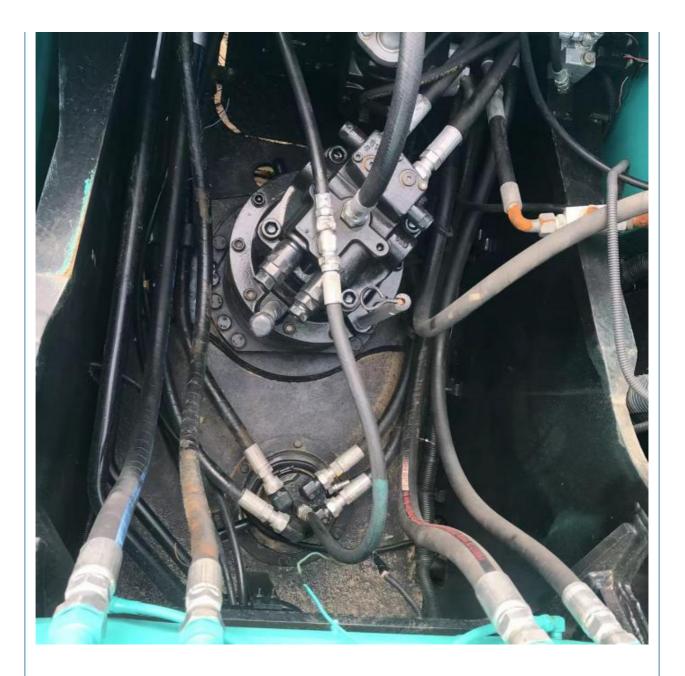

## Original Japan Made Kobelco Sk200-8 Excavator for Mining Hydraulic System and Parts