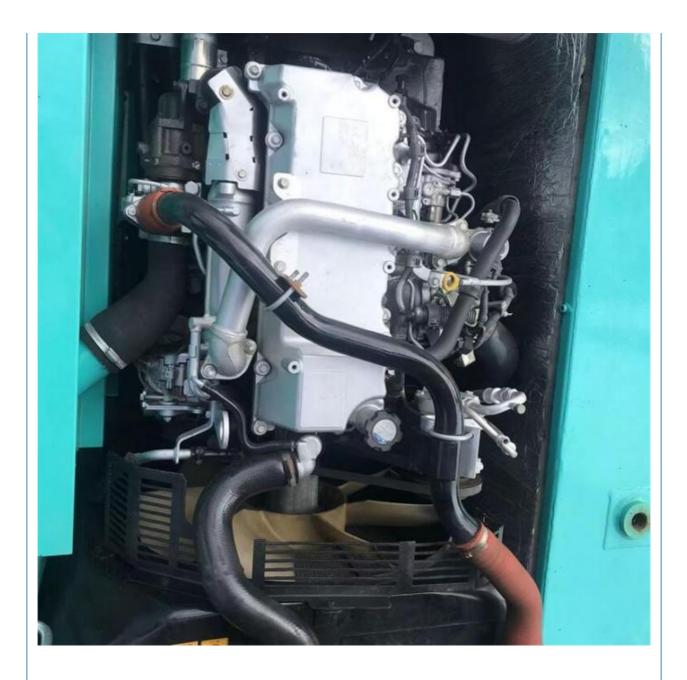

## Original Japan Made Kobelco Sk200-8 Excavator for Mining Hydraulic System and Parts