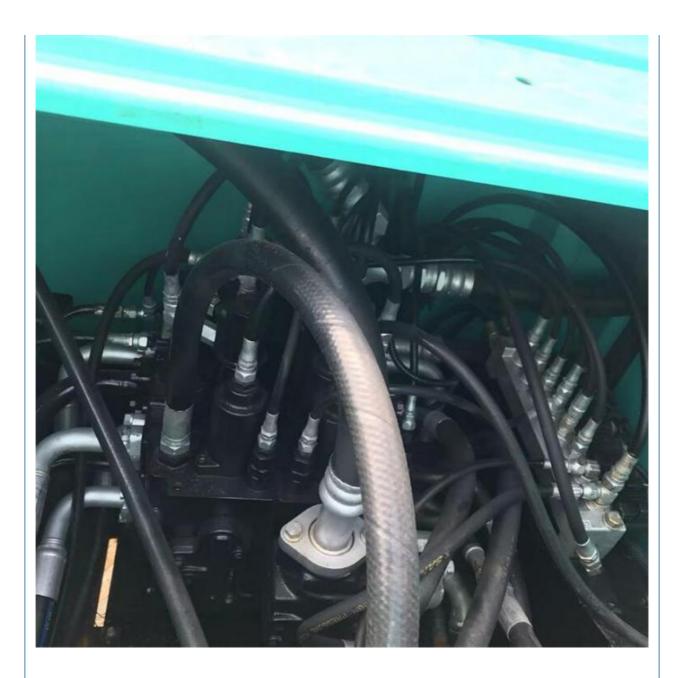

## Original Japan Made Kobelco Sk200-8 Excavator for Mining Hydraulic System and Parts