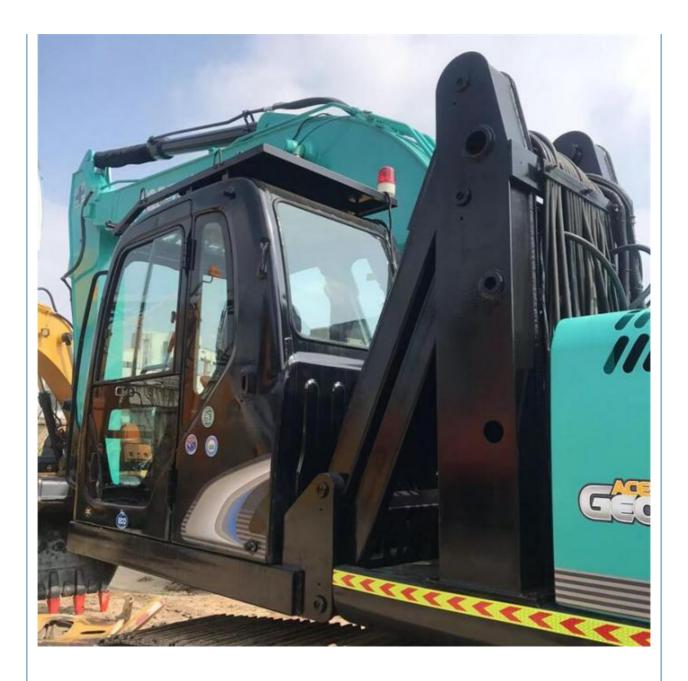

## Original Japan Made Kobelco Sk200-8 Excavator for Mining Hydraulic System and Parts

## More Images

Product Description