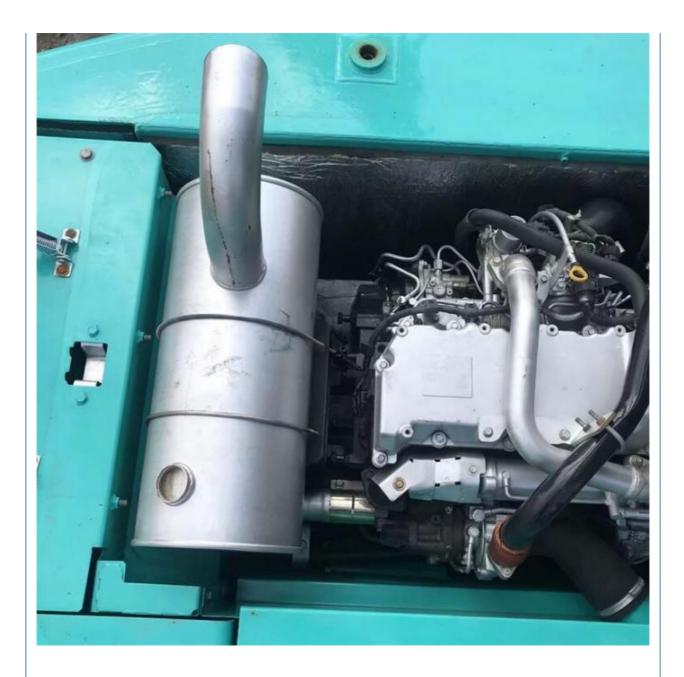

## Original Japan Made Kobelco Sk200-8 Excavator for Mining Hydraulic System and Parts