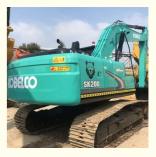

## Original Japan Made Kobelco Sk200-8 Excavator for Mining Hydraulic System and Parts