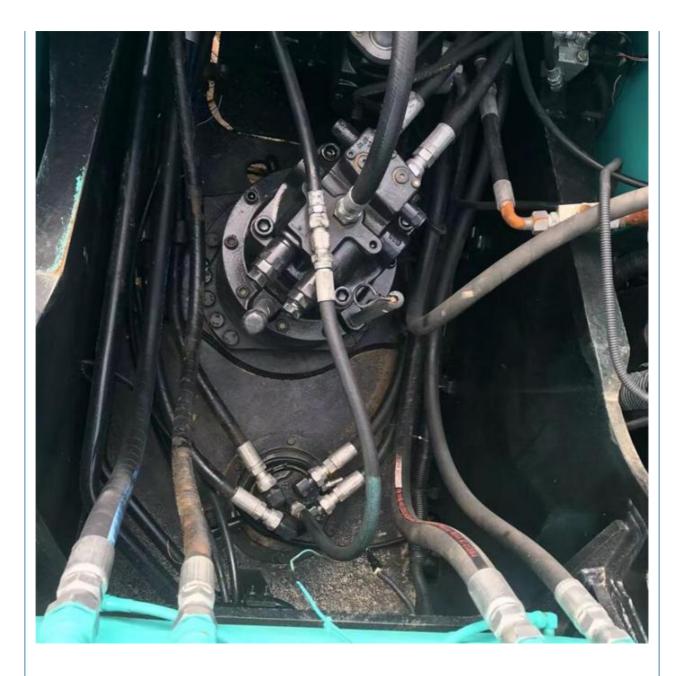

## Original Japan Made Kobelco Sk200-8 Excavator for Mining Hydraulic System and Parts