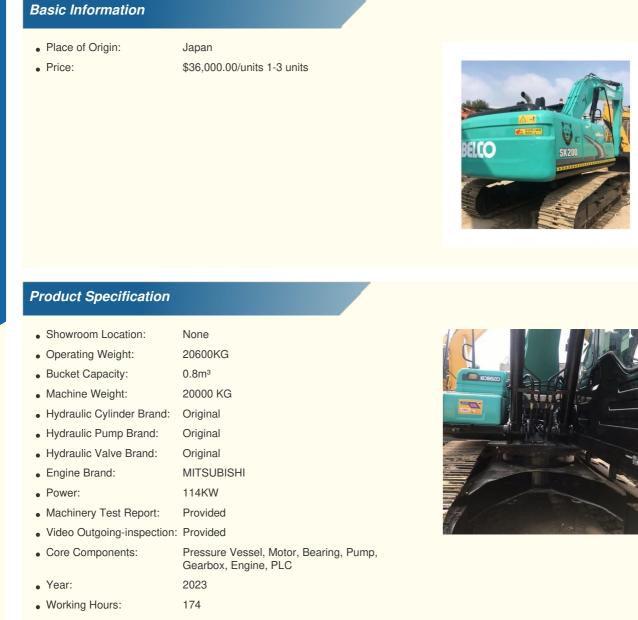

## Original Japan Made Kobelco Sk200-8 Excavator for Mining Hydraulic System and Parts