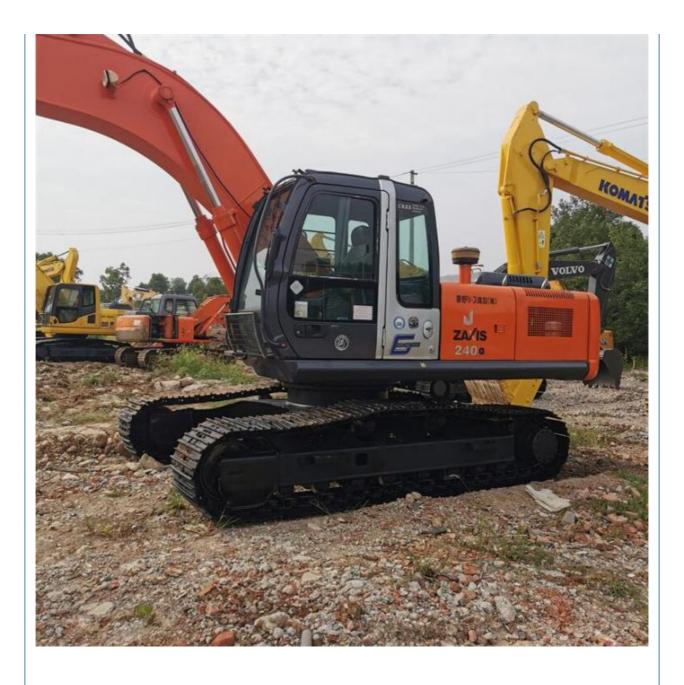

# Sale 24 Ton Used Good Condition Japanese Excavator Hitachi240 with EPA Certificate

• Showroom Location:

23800KG

24000 KG

Original ISUZU

132KW

2022

780

1.0m<sup>3</sup>

- Operating Weight:
- Bucket Capacity:
- Machine Weight: • Hydraulic Cylinder Brand:
- Original • Hydraulic Pump Brand: Original
- Hydraulic Valve Brand:
- . Engine Brand:
- Power:
- Machinery Test Report: Provided
- Video Outgoing-inspection: Provided
- Core Components: Pressure Vessel, Motor, Bearing, Gear, Pump, Gearbox, Engine, PLC
- Year:
- Working Hours: