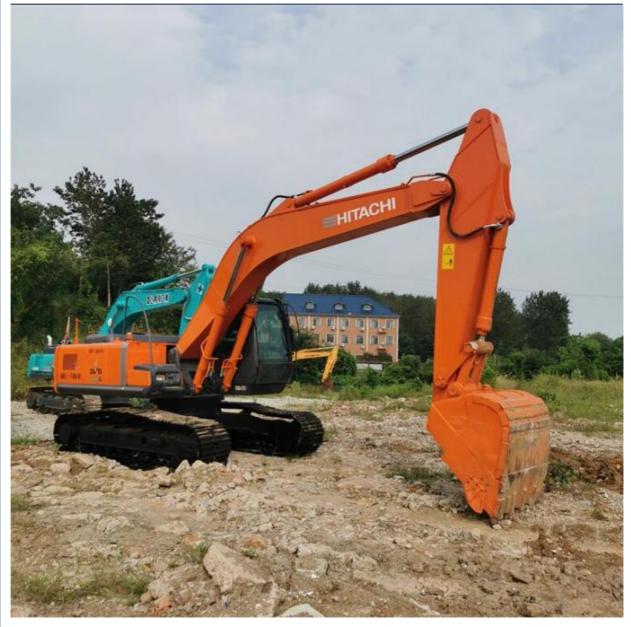

# Sale 24 Ton Used Good Condition Japanese Excavator Hitachi240 with EPA Certificate



• Showroom Location:

23800KG

24000 KG

Original ISUZU

132KW

2022

780

1.0m<sup>3</sup>

- Operating Weight:
- Bucket Capacity:
- Machine Weight: • Hydraulic Cylinder Brand:
- Original • Hydraulic Pump Brand: Original
- Hydraulic Valve Brand:
- . Engine Brand:
- Power:
- Machinery Test Report: Provided
- Video Outgoing-inspection: Provided
- Core Components: Pressure Vessel, Motor, Bearing, Gear, Pump, Gearbox, Engine, PLC
- Year:
- Working Hours:



# More Images



# Product Description





















# Models Of Excavators We Sell

| Komatsu used<br>excavator  | PC20/PC30/PC35/PC40/PC50/PC55/PC56/PC60/PC70/PC75/PC78/PC10<br>0/PC110/PC120/PC128/PC130/PC138/PC150/PC160/PC200/PC210/PC22<br>0/PC228/PC240/PC270/PC300/PC350/PC360/PC400/PC450/PC460/PC49<br>0/PC650 |
|----------------------------|--------------------------------------------------------------------------------------------------------------------------------------------------------------------------------------------------------|
| Carter used excavator      | CAT303/CAT305/CAT305.5/CAT306/CAT307/CAT308/CAT311/CAT312/C<br>AT313/CAT315/CAT318/CAT320/CAT323/CAT324/CAT325/CAT326/CAT3<br>29/CAT330/CAT336/CAT340/CAT345/CAT349/CAT375                             |
| Doosan used excavator      | DH(DX)35/55/60/70/75/