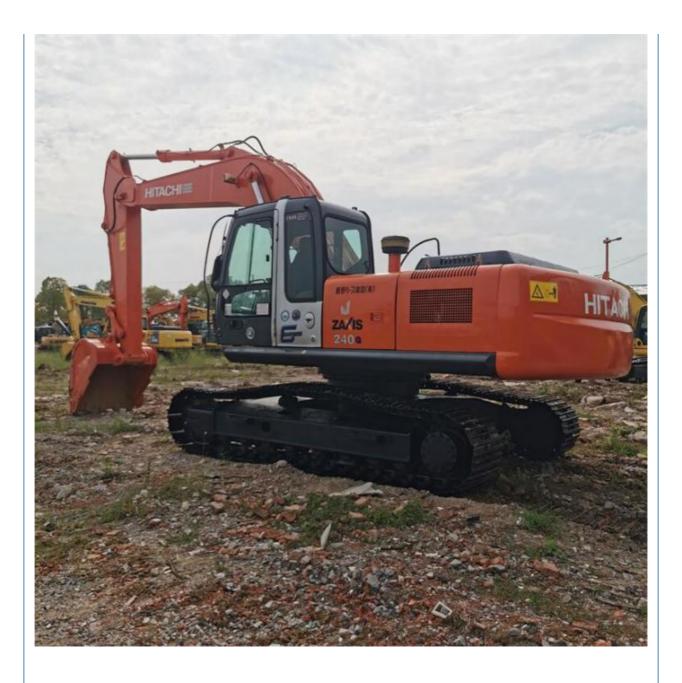

# Sale 24 Ton Used Good Condition Japanese Excavator Hitachi240 with EPA Certificate

• Showroom Location:

23800KG

24000 KG

Original ISUZU

132KW

2022

780

1.0m<sup>3</sup>

- Operating Weight:
- Bucket Capacity:
- Machine Weight: • Hydraulic Cylinder Brand:
- Original • Hydraulic Pump Brand: Original
- Hydraulic Valve Brand:
- . Engine Brand:
- Power:
- Machinery Test Report: Provided
- Video Outgoing-inspection: Provided
- Core Components: Pressure Vessel, Motor, Bearing, Gear, Pump, Gearbox, Engine, PLC
- Year:
- Working Hours: