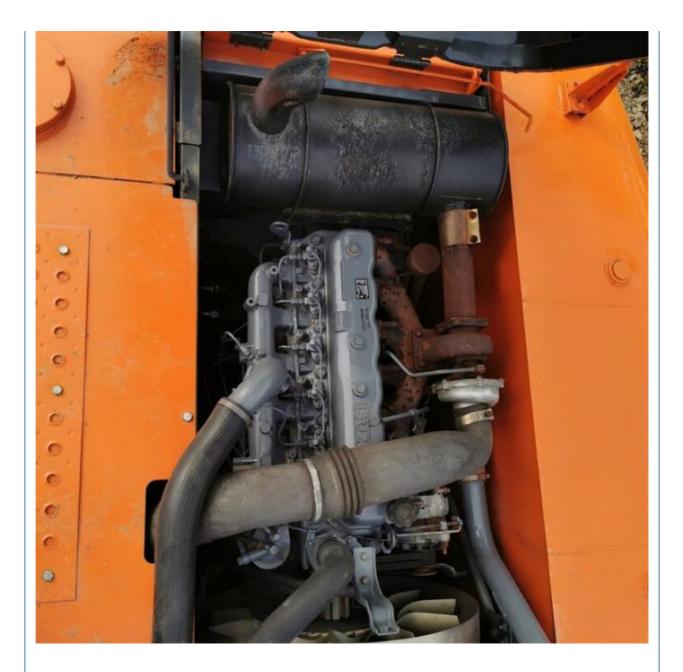

# Sale 24 Ton Used Good Condition Japanese Excavator Hitachi240 with EPA Certificate



• Showroom Location:

23800KG

24000 KG

Original ISUZU

132KW

2022

780

1.0m<sup>3</sup>

- Operating Weight:
- Bucket Capacity:
- Machine Weight: • Hydraulic Cylinder Brand:
- Original • Hydraulic Pump Brand: Original
- Hydraulic Valve Brand:
- . Engine Brand:
- Power:
- Machinery Test Report: Provided
- Video Outgoing-inspection: Provided
- Core Components: Pressure Vessel, Motor, Bearing, Gear, Pump, Gearbox, Engine, PLC
- Year:
- Working Hours:



# More Images



# Product Description





















# Models Of Excavators We Sell

| Komatsu used<br>excavator  | PC20/PC30/PC35/PC40/PC50/PC55/PC56/PC60/PC70/PC75/PC78/PC10<br>0/PC110/PC120/PC128/PC130/PC138/PC150/PC160/PC200/PC210/PC22<br>0/PC228/PC240/PC270/PC300/PC350/PC360/PC400/PC450/PC460/PC49<br>0/PC650 |
|----------------------------|--------------------------------------------------------------------------------------------------------------------------------------------------------------------------------------------------------|
| Carter used excavator      | CAT303/CAT305/CAT305.5/CAT306/CAT307/CAT308/CAT311/CAT312/C<br>AT313/CAT315/CAT318/CAT320/CAT323/CAT324/CAT325/CAT326/CAT3<br>29/CAT330/CAT336/CAT340/CAT345/CAT349/CAT375                             |
| Doosan used excavator      | DH(DX)35/55/60/70/75/80/150/200/215/2