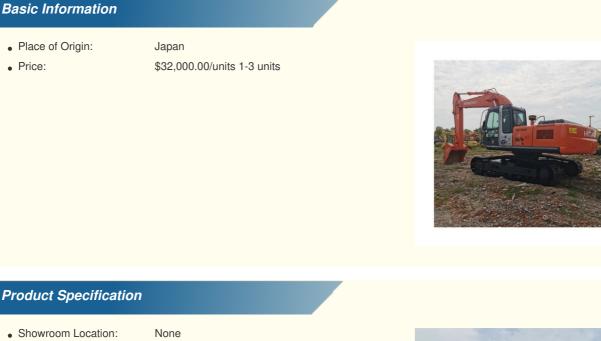

# Sale 24 Ton Used Good Condition Japanese Excavator Hitachi240 with EPA Certificate

• Showroom Location:

23800KG

24000 KG

Original ISUZU

132KW

2022

780

1.0m<sup>3</sup>

- Operating Weight:
- Bucket Capacity:
- Machine Weight: • Hydraulic Cylinder Brand:
- Original • Hydraulic Pump Brand: Original
- Hydraulic Valve Brand:
- . Engine Brand:
- Power:
- Machinery Test Report: Provided
- Video Outgoing-inspection: Provided
- Core Components: Pressure Vessel, Motor, Bearing, Gear, Pump, Gearbox, Engine, PLC
- Year:
- Working Hours: