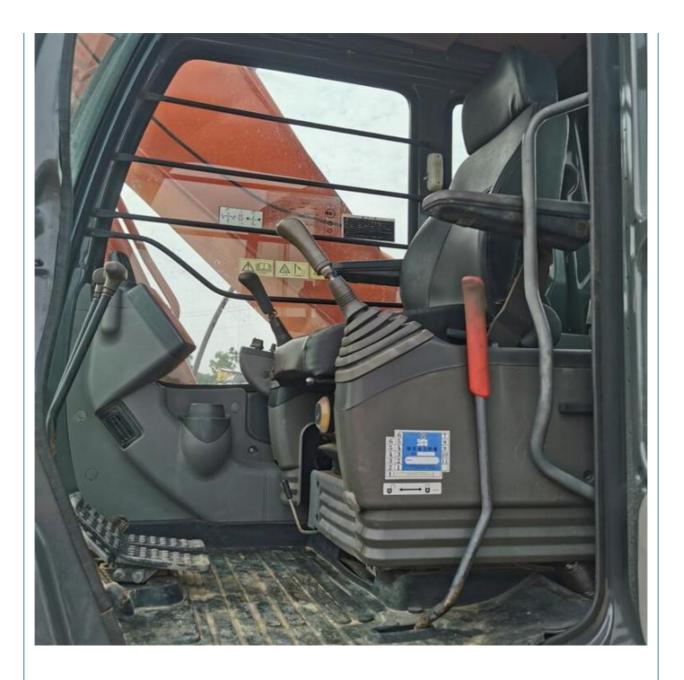

1.0m<sup>3</sup>

- Operating Weight:
- Bucket Capacity:
- Machine Weight: • Hydraulic Cylinder Brand:
- Original • Hydraulic Pump Brand: Original
- Hydraulic Valve Brand:
- . Engine Brand:
- Power:
- Machinery Test Report: Provided
- Video Outgoing-inspection: Provided
- Core Components: Pressure Vessel, Motor, Bearing, Gear, Pump, Gearbox, Engine, PLC
- Year:
- Working Hours: