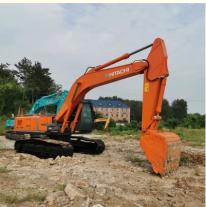

# Sale 24 Ton Used Good Condition Japanese Excavator Hitachi240 with EPA Certificate



• Showroom Location:

23800KG

24000 KG

Original ISUZU

132KW

2022

780

1.0m<sup>3</sup>

- Operating Weight:
- Bucket Capacity:
- Machine Weight: • Hydraulic Cylinder Brand:
- Original • Hydraulic Pump Brand: Original
- Hydraulic Valve Brand:
- . Engine Brand:
- Power:
- Machinery Test Report: Provided
- Video Outgoing-inspection: Provided
- Core Components: Pressure Vessel, Motor, Bearing, Gear, Pump, Gearbox, Engine, PLC
- Year:
- Working Hours:



# More Images



# Product Description





















# Models Of Excavators We Sell

| Komatsu used<br>excavator  | PC20/PC30/PC35/PC40/PC50/PC55/PC56/PC60/PC70/PC75/PC78/PC10<br>0/PC110/PC120/PC128/PC130/PC138/PC150/PC160/PC200/PC210/PC22<br>0/PC228/PC240/PC270/PC300/PC350/PC360/PC400/PC450/PC460/PC49<br>0/PC650 |
|----------------------------|--------------------------------------------------------------------------------------------------------------------------------------------------------------------------------------------------------|
| Carter used excavator      | CAT303/CAT305/CAT305.5/CAT306/CAT307/CAT308/CAT311/CAT312/C<br>AT313/CAT315/CAT318/CAT320/CAT323/CAT324/CAT325/CAT326/CAT3<br>29/CAT330/CAT336/CAT340/CAT345/CAT349/CAT375                             |
| Doosan u