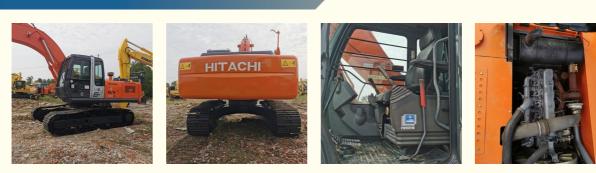

# Sale 24 Ton Used Good Condition Japanese Excavator Hitachi240 with EPA Certificate



• Showroom Location:

23800KG

24000 KG

Original ISUZU

132KW

2022

780

1.0m<sup>3</sup>

- Operating Weight:
- Bucket Capacity:
- Machine Weight: • Hydraulic Cylinder Brand:
- Original • Hydraulic Pump Brand: Original
- Hydraulic Valve Brand:
- . Engine Brand:
- Power:
- Machinery Test Report: Provided
- Video Outgoing-inspection: Provided
- Core Components: Pressure Vessel, Motor, Bearing, Gear, Pump, Gearbox, Engine, PLC
- Year:
- Working Hours:



# More Images



# Product Description





















# Models Of Excavators We Sell

| Komatsu used<br>excavator  | PC20/PC30/PC35/PC40/PC50/PC55/PC56/PC60/PC70/PC75/PC78/PC10<br>0/PC110/PC120/PC128/PC130/PC138/PC150/PC160/PC200/PC210/PC22<br>0/PC228/PC240/PC270/PC300/PC350/PC360/PC400/PC450/PC460/PC49<br>0/PC650 |
|----------------------------|--------------------------------------------------------------------------------------------------------------------------------------------------------------------------------------------------------|
| Carter used excavator      | CAT303/CAT305/CAT305.5/CAT306/CAT307/CAT308/CAT311/CAT312/C<br>AT313/CAT315/CAT318/CAT320/CAT323/CAT324/CAT325/CAT326/CAT3<br>29/CAT330/CAT336/CAT340/CAT345/CAT349/CAT375                             |
| Doosan used excavator