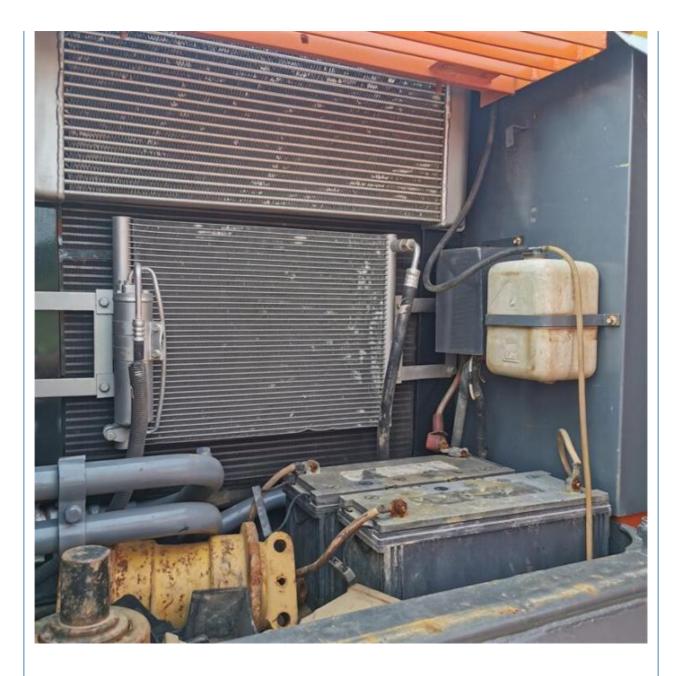

1.0m<sup>3</sup>

- Operating Weight:
- Bucket Capacity:
- Machine Weight: • Hydraulic Cylinder Brand:
- Original • Hydraulic Pump Brand: Original
- Hydraulic Valve Brand:
- . Engine Brand:
- Power:
- Machinery Test Report: Provided
- Video Outgoing-inspection: Provided
- Core Components: Pressure Vessel, Motor, Bearing, Gear, Pump, Gearbox, Engine, PLC
- Year:
- Working Hours: