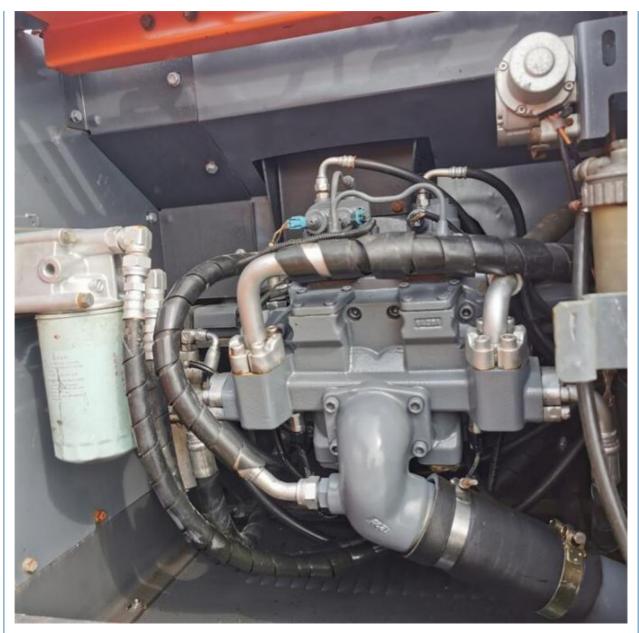

# More Images

# Sale 24 Ton Used Good Condition Japanese Excavator Hitachi240 with EPA Certificate

• Showroom Location:

23800KG

24000 KG

Original ISUZU

132KW

2022

780

1.0m<sup>3</sup>

- Operating Weight:
- Bucket Capacity:
- Machine Weight: • Hydraulic Cylinder Brand:
- Original • Hydraulic Pump Brand: Original
- Hydraulic Valve Brand:
- . Engine Brand:
- Power:
- Machinery Test Report: Provided
- Video Outgoing-inspection: Provided
- Core Components: Pressure Vessel, Motor, Bearing, Gear, Pump, Gearbox, Engine, PLC
- Year:
- Working Hours: