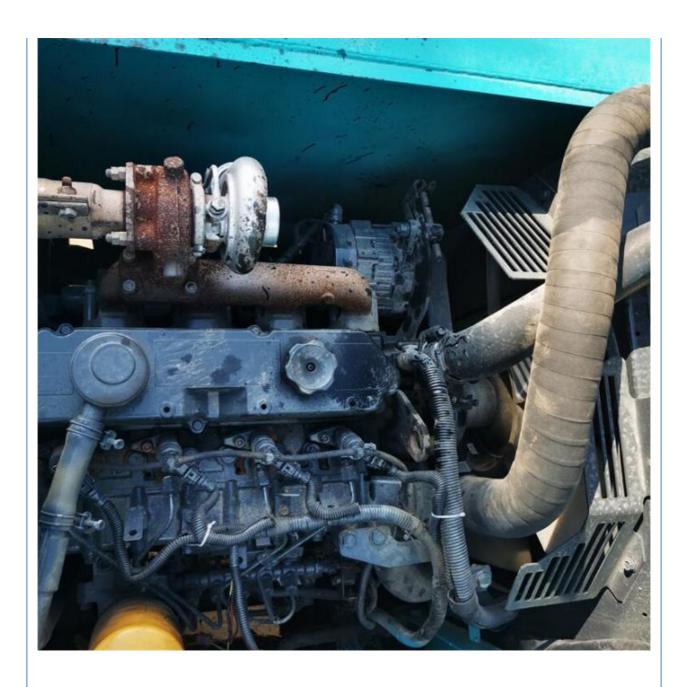

#### **Product Specification**

Showroom Location: None · Operating Weight: 12800KG 0.52m<sup>3</sup> . Bucket Capacity: · Machine Weight: 13000 KG Hydraulic Cylinder Brand: Original • Hydraulic Pump Brand: Original • Hydraulic Valve Brand: Original MITSUBISHI . Engine Brand: 74KW • Power: • Machinery Test Report: Provided • Video Outgoing-inspection: Provided

• Core Components: Pressure Vessel, Motor, Bearing, Pump,

Gearbox, Engine, PLC

Year: 2021Working Hours: 2190