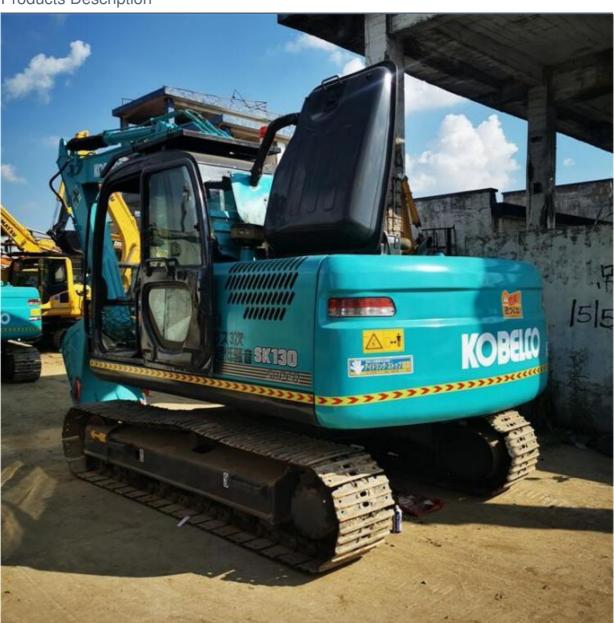

# Kobelco SK130 SK 130 Hydraulic Crawler Excavator 13 Ton Ready to Work in Good Condition

#### **Product Specification**

Showroom Location: None · Operating Weight: 12800KG 0.52m<sup>3</sup> . Bucket Capacity: · Machine Weight: 13000 KG Hydraulic Cylinder Brand: Original • Hydraulic Pump Brand: Original • Hydraulic Valve Brand: Original MITSUBISHI . Engine Brand: 74KW • Power: • Machinery Test Report: Provided • Video Outgoing-inspection: Provided