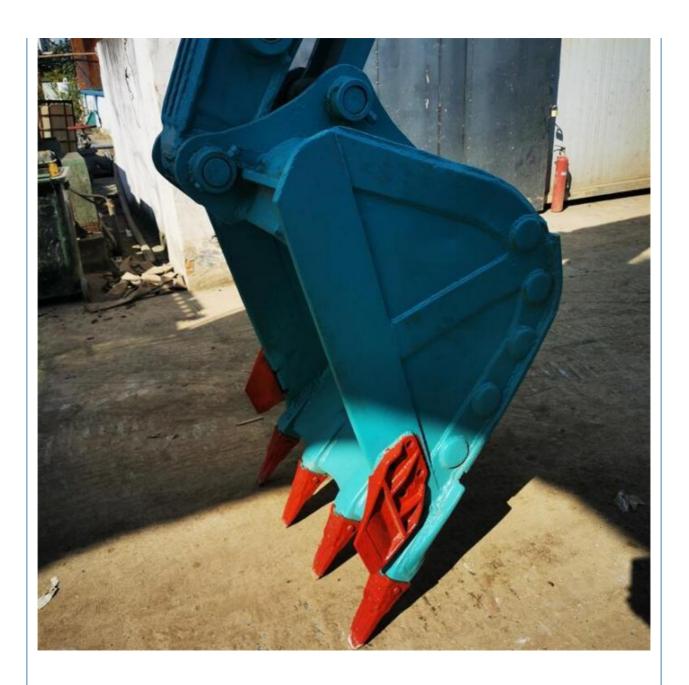

#### **Product Specification**

Showroom Location: None · Operating Weight: 12800KG 0.52m<sup>3</sup> . Bucket Capacity: · Machine Weight: 13000 KG Hydraulic Cylinder Brand: Original • Hydraulic Pump Brand: Original • Hydraulic Valve Brand: Original MITSUBISHI . Engine Brand: 74KW • Power: • Machinery Test Report: Provided • Video Outgoing-inspection: Provided

Our transaction case

We can provide other accessory devices