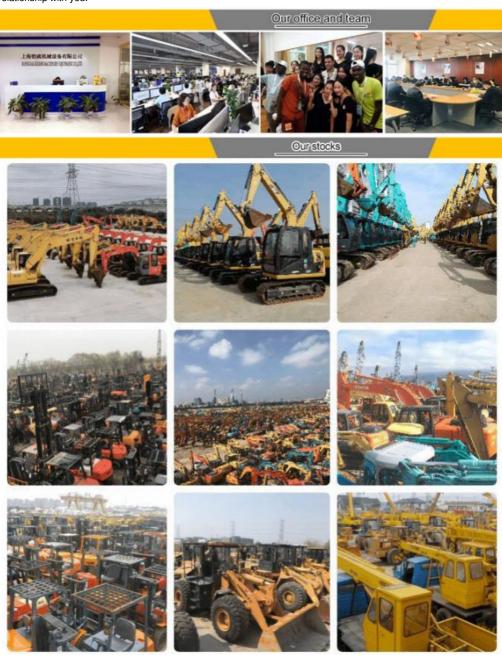

### Company Profile

Shanghai Kaishu Machinery Equipment Co., Ltd was established in 2017, we have our own factory which covers an area of 67,000 square meters, with 200 employees. As a leading used excavator supplier in China, Shanghai Kaishu Machinery Equipment Co., Ltd has numerous construction machinery. Our teams are composed of a purchasing team, a technical support team, a vehicle-parts supply center, a foreign trade sales team and a quality testing center. Our full range of products include: used excavators, used loaders, used graders, used bulldozers, used forklifts, used cranes and other used construction machinery products. Our engineering machines are mainly from China, the United States, Japan, South Korea and other manufacturing countries, quality assurance is our hallmark. Our machines are sold to many regions at home and abroad, and we have rich export experience. In order to serve our customers better, we deal in three(3) thousand units of construction machinery all year round and ensure delivery within 7-30 days after payment. Our team can serve you around the clock (24/7) and we hope to build a long-term business relationship with you.

Our transaction case

We can provide other accessory devices