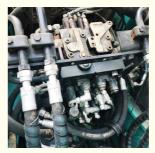

#### **Product Specification**

Showroom Location: None · Operating Weight: 12800KG 0.52m<sup>3</sup> . Bucket Capacity: · Machine Weight: 13000 KG Hydraulic Cylinder Brand: Original • Hydraulic Pump Brand: Original • Hydraulic Valve Brand: Original MITSUBISHI . Engine Brand: 74KW • Power: • Machinery Test Report: Provided • Video Outgoing-inspection: Provided

• Core Components: Pressure Vessel, Motor, Bearing, Pump,

Gearbox, Engine, PLC

Year: 2021Working Hours: 2190