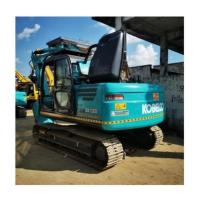

# Kobelco SK130 SK 130 Hydraulic Crawler Excavator 13 Ton Ready to Work in Good Condition

#### **Product Specification**

Showroom Location: None · Operating Weight: 12800KG 0.52m<sup>3</sup> . Bucket Capacity: · Machine Weight: 13000 KG Hydraulic Cylinder Brand: Original • Hydraulic Pump Brand: Original • Hydraulic Valve Brand: Original MITSUBISHI . Engine Brand: 74KW • Power: • Machinery Test Report: Provided • Video Outgoing-inspection: Provided