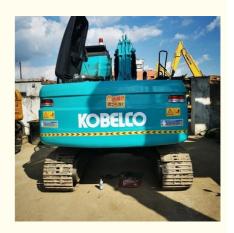

# Kobelco SK130 SK 130 Hydraulic Crawler Excavator 13 Ton Ready to Work in Good Condition

#### **Product Specification**

Showroom Location: None · Operating Weight: 12800KG 0.52m<sup>3</sup> . Bucket Capacity: · Machine Weight: 13000 KG Hydraulic Cylinder Brand: Original • Hydraulic Pump Brand: Original • Hydraulic Valve Brand: Original MITSUBISHI . Engine Brand: 74KW • Power: • Machinery Test Report: Provided • Video Outgoing-inspection: Provided