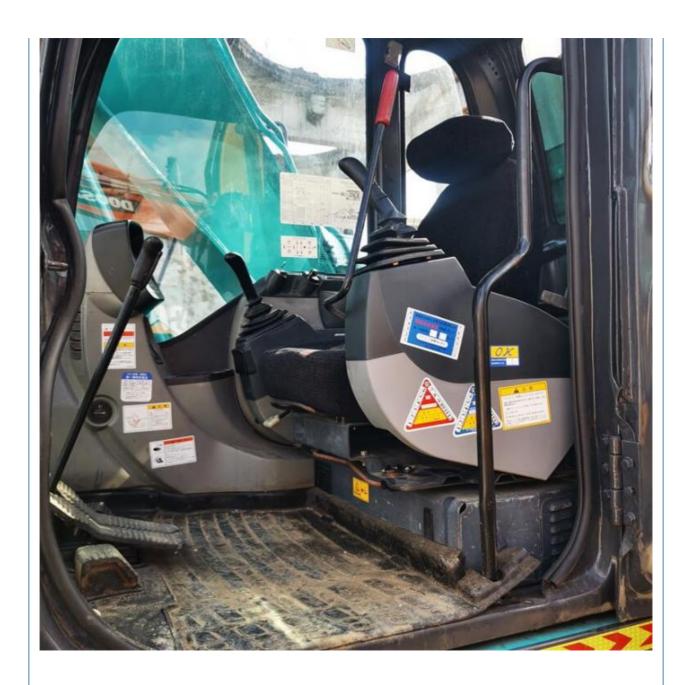

#### **Product Specification**

Showroom Location: None · Operating Weight: 12800KG 0.52m<sup>3</sup> . Bucket Capacity: · Machine Weight: 13000 KG Hydraulic Cylinder Brand: Original • Hydraulic Pump Brand: Original • Hydraulic Valve Brand: Original MITSUBISHI . Engine Brand: 74KW • Power: • Machinery Test Report: Provided • Video Outgoing-inspection: Provided

• Core Components: Pressure Vessel, Motor, Bearing, Pump,

Gearbox, Engine, PLC

Year: 2021Working Hours: 2190