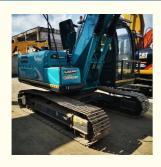

# Kobelco SK130 SK 130 Hydraulic Crawler Excavator 13 Ton Ready to Work in Good Condition

#### **Product Specification**

Showroom Location: None · Operating Weight: 12800KG 0.52m<sup>3</sup> . Bucket Capacity: · Machine Weight: 13000 KG Hydraulic Cylinder Brand: Original • Hydraulic Pump Brand: Original • Hydraulic Valve Brand: Original MITSUBISHI . Engine Brand: 74KW • Power: • Machinery Test Report: Provided • Video Outgoing-inspection: Provided