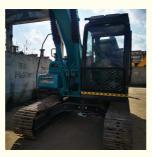

# Kobelco SK130 SK 130 Hydraulic Crawler Excavator 13 Ton Ready to Work in Good Condition

#### **Product Specification**

Showroom Location: None · Operating Weight: 12800KG 0.52m<sup>3</sup> . Bucket Capacity: · Machine Weight: 13000 KG Hydraulic Cylinder Brand: Original • Hydraulic Pump Brand: Original • Hydraulic Valve Brand: Original MITSUBISHI . Engine Brand: 74KW • Power: • Machinery Test Report: Provided • Video Outgoing-inspection: Provided