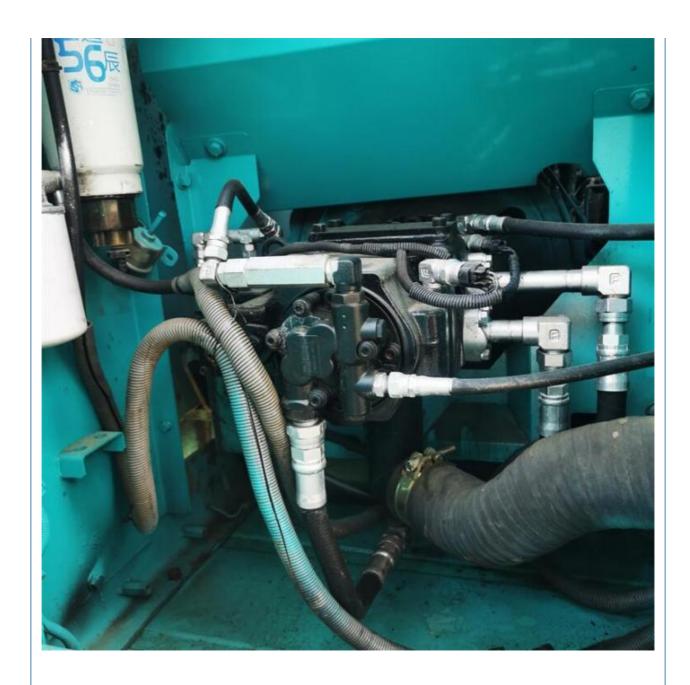

#### **Product Specification**

Showroom Location: None · Operating Weight: 12800KG 0.52m<sup>3</sup> . Bucket Capacity: · Machine Weight: 13000 KG Hydraulic Cylinder Brand: Original • Hydraulic Pump Brand: Original • Hydraulic Valve Brand: Original MITSUBISHI . Engine Brand: 74KW • Power: • Machinery Test Report: Provided • Video Outgoing-inspection: Provided

• Core Components: Pressure Vessel, Motor, Bearing, Pump,

Gearbox, Engine, PLC

Year: 2021Working Hours: 2190