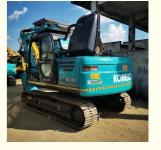

# Kobelco SK130 SK 130 Hydraulic Crawler Excavator 13 Ton Ready to Work in Good Condition

#### **Product Specification**

Showroom Location: None · Operating Weight: 12800KG 0.52m<sup>3</sup> . Bucket Capacity: · Machine Weight: 13000 KG Hydraulic Cylinder Brand: Original • Hydraulic Pump Brand: Original • Hydraulic Valve Brand: Original MITSUBISHI . Engine Brand: 74KW • Power: • Machinery Test Report: Provided • Video Outgoing-inspection: Provided