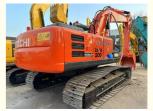

# Used Hitachi Zx200 Excavator Japan Original Working Hours 810 Hydraulic Valve Original

### **Product Specification**

Showroom Location: None · Operating Weight: 19800KG 0.91m<sup>3</sup> . Bucket Capacity: • Machine Weight: 20000 KG • Hydraulic Cylinder Brand: Original • Hydraulic Pump Brand: Original • Hydraulic Valve Brand: Original ISUZU . Engine Brand: 110KW • Power: • Machinery Test Report: Provided • Video Outgoing-inspection: Provided

• Core Components: Pressure Vessel, Motor, Bearing, Gear,

Pump, Gearbox, Engine, PLC

Year: 2022Working Hours: 810