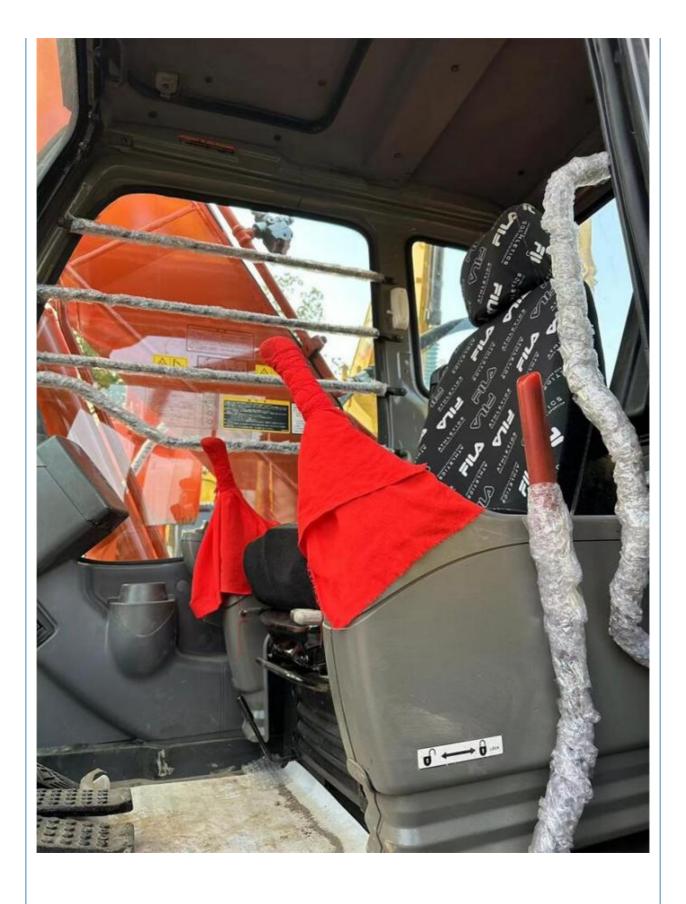

### **Product Specification**

Showroom Location: None · Operating Weight: 19800KG 0.91m<sup>3</sup> . Bucket Capacity: • Machine Weight: 20000 KG • Hydraulic Cylinder Brand: Original • Hydraulic Pump Brand: Original • Hydraulic Valve Brand: Original ISUZU . Engine Brand: 110KW • Power: • Machinery Test Report: Provided • Video Outgoing-inspection: Provided

• Core Components: Pressure Vessel, Motor, Bearing, Gear,

Pump, Gearbox, Engine, PLC

Year: 2022Working Hours: 810