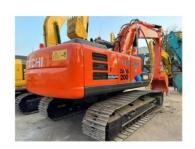

# Used Hitachi Zx200 Excavator Japan Original Working Hours 810 Hydraulic Valve Original

### **Product Specification**

Showroom Location: None · Operating Weight: 19800KG 0.91m<sup>3</sup> . Bucket Capacity: • Machine Weight: 20000 KG • Hydraulic Cylinder Brand: Original • Hydraulic Pump Brand: Original • Hydraulic Valve Brand: Original ISUZU . Engine Brand: 110KW • Power: • Machinery Test Report: Provided • Video Outgoing-inspection: Provided

• Core Components: Pressure Vessel, Motor, Bearing, Gear,

Pump, Gearbox, Engine, PLC

Year: 2022Working Hours: 810