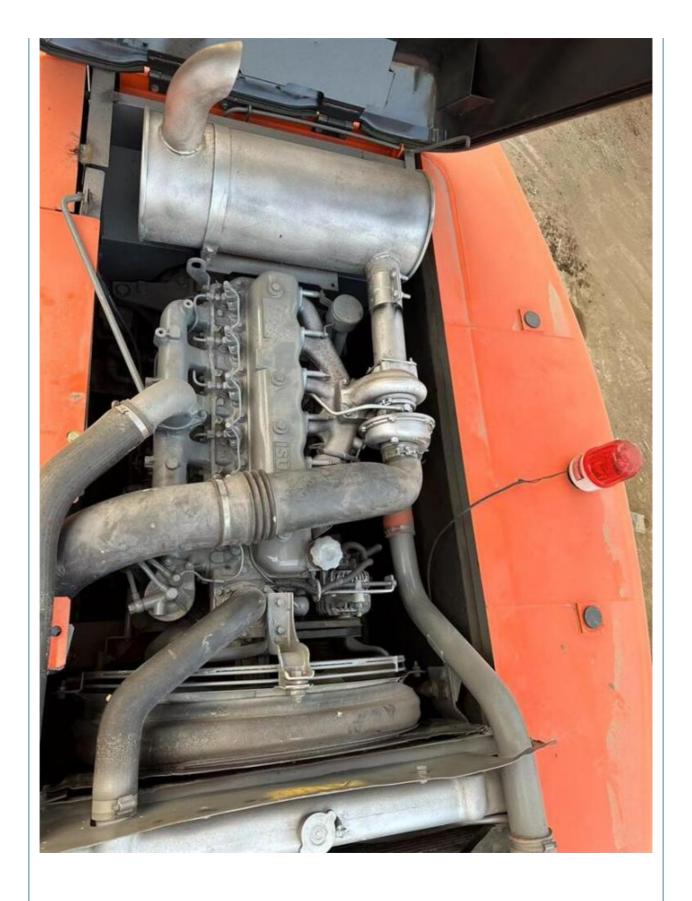

### **Product Specification**

Showroom Location: None · Operating Weight: 19800KG 0.91m<sup>3</sup> . Bucket Capacity: • Machine Weight: 20000 KG • Hydraulic Cylinder Brand: Original • Hydraulic Pump Brand: Original • Hydraulic Valve Brand: Original ISUZU . Engine Brand: 110KW • Power: • Machinery Test Report: Provided • Video Outgoing-inspection: Provided