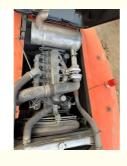

### **Product Specification**

Showroom Location: None · Operating Weight: 19800KG 0.91m<sup>3</sup> . Bucket Capacity: • Machine Weight: 20000 KG • Hydraulic Cylinder Brand: Original • Hydraulic Pump Brand: Original • Hydraulic Valve Brand: Original ISUZU . Engine Brand: 110KW • Power: • Machinery Test Report: Provided • Video Outgoing-inspection: Provided