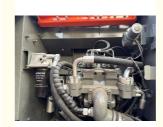

### **Product Specification**

Showroom Location: None · Operating Weight: 19800KG 0.91m<sup>3</sup> . Bucket Capacity: • Machine Weight: 20000 KG • Hydraulic Cylinder Brand: Original • Hydraulic Pump Brand: Original • Hydraulic Valve Brand: Original ISUZU . Engine Brand: 110KW • Power: • Machinery Test Report: Provided • Video Outgoing-inspection: Provided

• Core Components: Pressure Vessel, Motor, Bearing, Gear,

Pump, Gearbox, Engine, PLC

Year: 2022Working Hours: 810