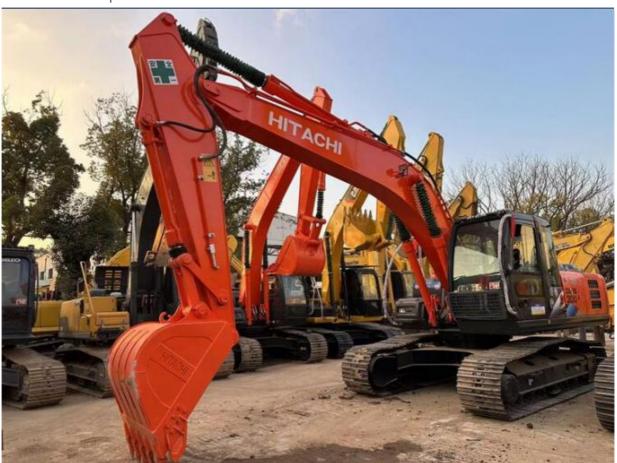

# Used Hitachi Zx200 Excavator Japan Original Working Hours 810 Hydraulic Valve Original

### **Product Specification**

Showroom Location: None · Operating Weight: 19800KG 0.91m<sup>3</sup> . Bucket Capacity: • Machine Weight: 20000 KG • Hydraulic Cylinder Brand: Original • Hydraulic Pump Brand: Original • Hydraulic Valve Brand: Original ISUZU . Engine Brand: 110KW • Power: • Machinery Test Report: Provided • Video Outgoing-inspection: Provided

• Core Components: Pressure Vessel, Motor, Bearing, Gear,

Pump, Gearbox, Engine, PLC

Year: 2022Working Hours: 810