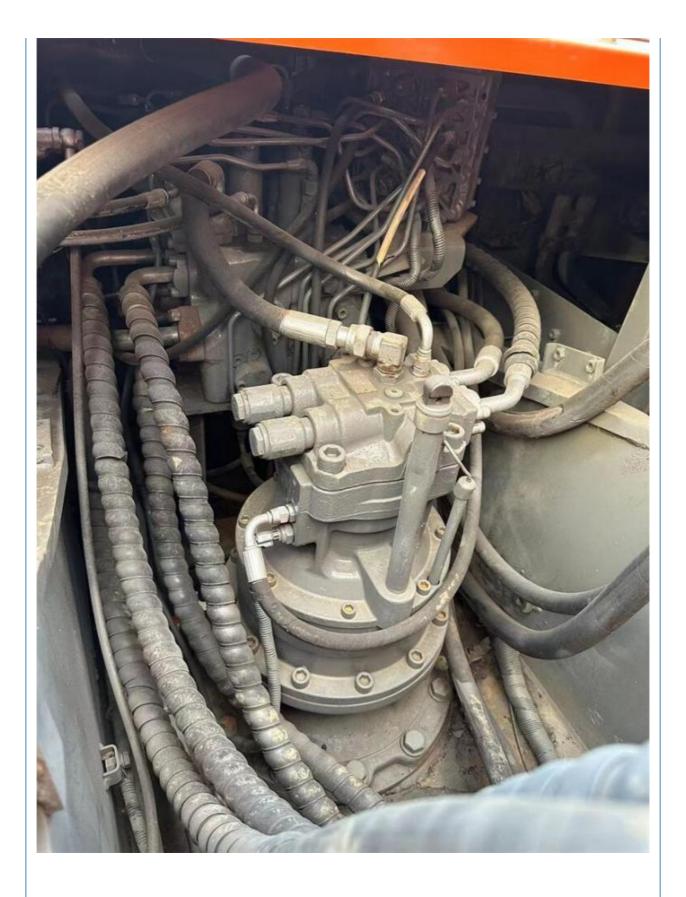

### **Product Specification**

Showroom Location: None · Operating Weight: 19800KG 0.91m<sup>3</sup> . Bucket Capacity: • Machine Weight: 20000 KG • Hydraulic Cylinder Brand: Original • Hydraulic Pump Brand: Original • Hydraulic Valve Brand: Original ISUZU . Engine Brand: 110KW • Power: • Machinery Test Report: Provided • Video Outgoing-inspection: Provided

• Core Components: Pressure Vessel, Motor, Bearing, Gear,

Pump, Gearbox, Engine, PLC

Year: 2022Working Hours: 810

## More Images