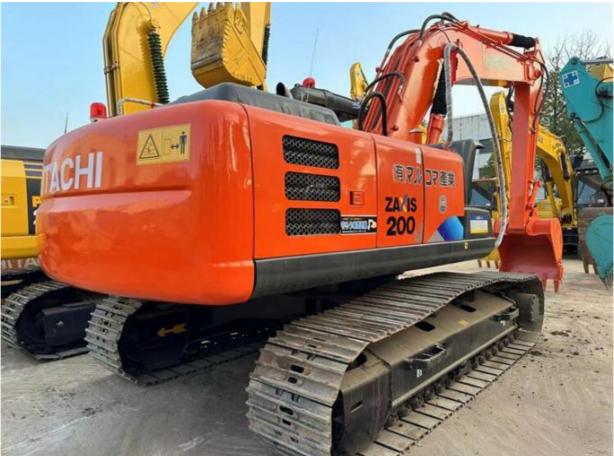

# Used Hitachi Zx200 Excavator Japan Original Working Hours 810 Hydraulic Valve Original

### **Product Specification**

Showroom Location: None · Operating Weight: 19800KG 0.91m<sup>3</sup> . Bucket Capacity: • Machine Weight: 20000 KG • Hydraulic Cylinder Brand: Original • Hydraulic Pump Brand: Original • Hydraulic Valve Brand: Original ISUZU . Engine Brand: 110KW • Power: • Machinery Test Report: Provided • Video Outgoing-inspection: Provided

• Core Components: Pressure Vessel, Motor, Bearing, Gear,

Pump, Gearbox, Engine, PLC

Year: 2022Working Hours: 810