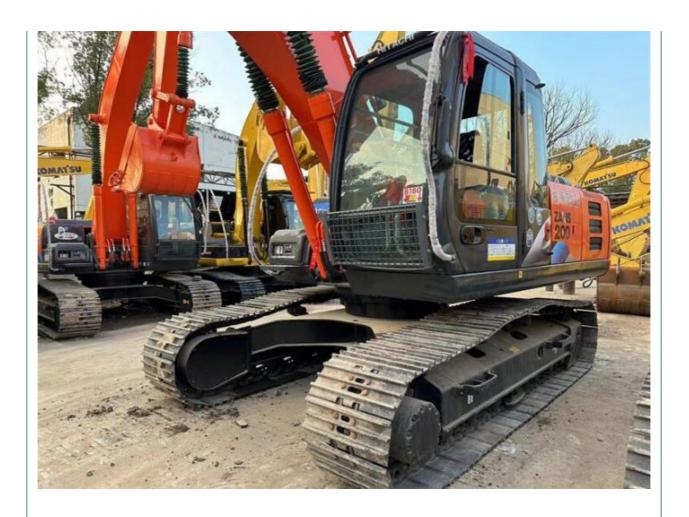

# Used Hitachi Zx200 Excavator Japan Original Working Hours 810 Hydraulic Valve Original

### **Product Specification**

Showroom Location: None · Operating Weight: 19800KG 0.91m<sup>3</sup> . Bucket Capacity: • Machine Weight: 20000 KG • Hydraulic Cylinder Brand: Original • Hydraulic Pump Brand: Original • Hydraulic Valve Brand: Original ISUZU . Engine Brand: 110KW • Power: • Machinery Test Report: Provided • Video Outgoing-inspection: Provided

• Core Components: Pressure Vessel, Motor, Bearing, Gear,

Pump, Gearbox, Engine, PLC

Year: 2022Working Hours: 810