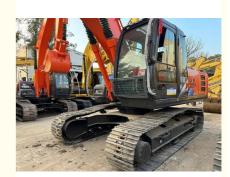

# Used Hitachi Zx200 Excavator Japan Original Working Hours 810 Hydraulic Valve Original

### **Product Specification**

Showroom Location: None · Operating Weight: 19800KG 0.91m<sup>3</sup> . Bucket Capacity: • Machine Weight: 20000 KG • Hydraulic Cylinder Brand: Original • Hydraulic Pump Brand: Original • Hydraulic Valve Brand: Original ISUZU . Engine Brand: 110KW • Power: • Machinery Test Report: Provided • Video Outgoing-inspection: Provided

• Core Components: Pressure Vessel, Motor, Bearing, Gear,

Pump, Gearbox, Engine, PLC

Year: 2022Working Hours: 810