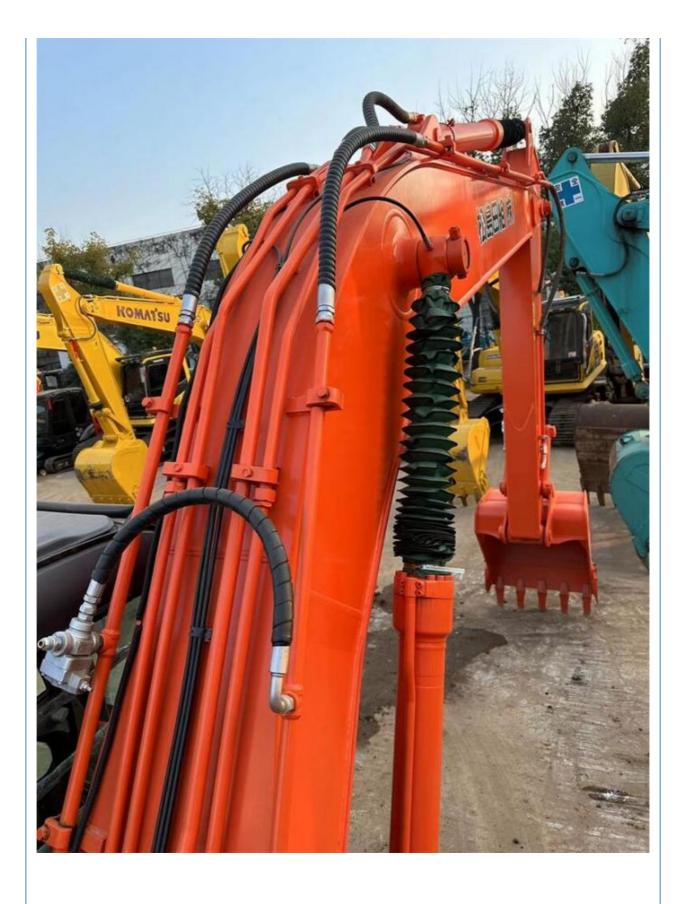

### **Product Specification**

Showroom Location: None · Operating Weight: 19800KG 0.91m<sup>3</sup> . Bucket Capacity: • Machine Weight: 20000 KG • Hydraulic Cylinder Brand: Original • Hydraulic Pump Brand: Original • Hydraulic Valve Brand: Original ISUZU . Engine Brand: 110KW • Power: • Machinery Test Report: Provided • Video Outgoing-inspection: Provided