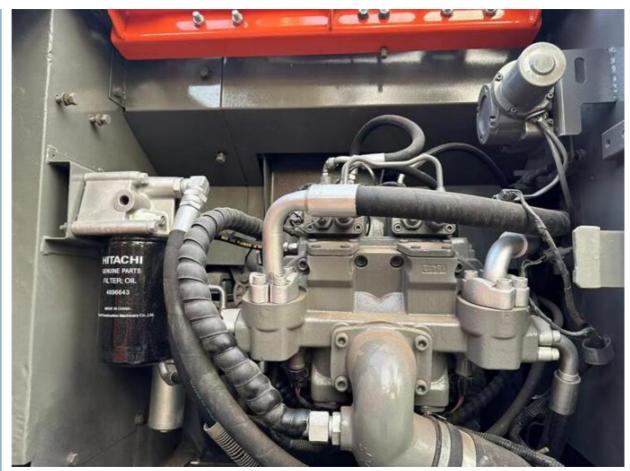

### **Product Specification**

Showroom Location: None · Operating Weight: 19800KG 0.91m<sup>3</sup> . Bucket Capacity: • Machine Weight: 20000 KG • Hydraulic Cylinder Brand: Original • Hydraulic Pump Brand: Original • Hydraulic Valve Brand: Original ISUZU . Engine Brand: 110KW • Power: • Machinery Test Report: Provided • Video Outgoing-inspection: Provided

• Core Components: Pressure Vessel, Motor, Bearing, Gear,

Pump, Gearbox, Engine, PLC

Year: 2022Working Hours: 810

## More Images