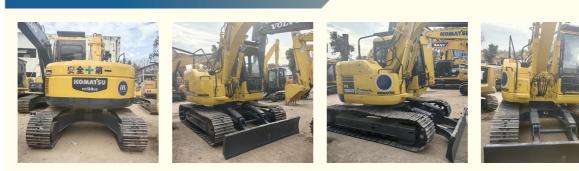

su PC128 Excavator with Low Working Hours and Original **Hydraulic Cylinder**

## **Basic Information**

- Place of Origin:
- Price:
- Packaging Details:
- Supply Ability:

## Japan

None

12700KG

13000 KG

Cummins

2016

5000

Pump, Gearbox, Engine, PLC

0.44m<sup>3</sup>

- \$18,000.00/units 1-3 units
- 1. Bulk cargo.
- 2. Flat rack. 3. Container.
- 100 Unit/Units per Month



## **Product Specification**

- Showroom Location:
- Operating Weight:
- Bucket Capacity:
- Machine Weight:
- Hydraulic Cylinder Brand: Original
- Hydraulic Pump Brand: Original Original
- Hydraulic Valve Brand:
- Engine Brand:
- 64KW • Power:
- Machinery Test Report: Provided
- Video Outgoing-inspection: Provided Core Components: Pressure Vessel, Motor, Bearing, Gear,
- Year:
- Working Hours:



### More Images



## **Product Description**



















# Models Of Excavators We Sell

| Komatsu used<br>excavator  | PC20/PC30/PC35/PC40/PC50/PC55/PC56/PC60/PC70/PC75/PC78/PC10<br>0/PC110/PC120/PC128/PC130/PC138/PC150/PC160/PC200/PC210/PC22<br>0/PC228/PC240/PC270/PC300/PC350/PC360/PC400/PC450/PC460/PC49<br>0/PC650 |
|----------------------------|--------------------------------------------------------------------------------------------------------------------------------------------------------------------------------------------------------|
| Carter used excavator      | CAT303/CAT305/CAT305.5/CAT306/CAT307/CAT308/CAT311/CAT312/C<br>AT313/CAT315/CAT318/CAT320/CAT323/CAT324/CAT325/CAT326/CAT3<br>29/CAT330/CAT336/CAT340/CAT345/CAT349/CAT375                             |
| Doosan used excavator