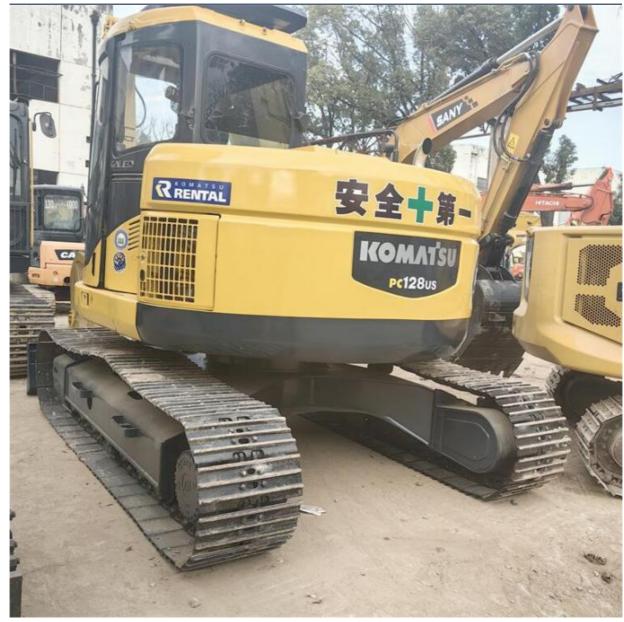

# Japan Used Komatsu PC128 Excavator with Low Working Hours and Original **Hydraulic Cylinder**

## **Product Specification**

- Showroom Location:
- Operating Weight:
- Bucket Capacity:
- Machine Weight:
- Hydraulic Cylinder Brand: Original
- Hydraulic Pump Brand: Original Original
- Hydraulic Valve Brand:
- Engine Brand:
- 64KW • Power:
- Machinery Test Report: Provided
- Video Outgoing-inspection: Provided Core Components: Pressure Vessel, Motor, Bearing, Gear,
- Year:
- Working Hours: