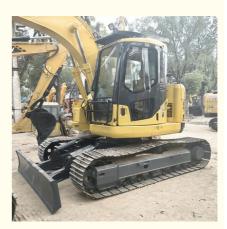

# Japan Used Komatsu PC128 Excavator with Low Working Hours and Original **Hydraulic Cylinder**

## **Basic Information**

- Place of Origin:
- Price:
- Packaging Details:
- Supply Ability:

## Japan

None

12700KG

13000 KG

Cummins

2016

5000

Pump, Gearbox, Engine, PLC

0.44m<sup>3</sup>

- \$18,000.00/units 1-3 units
- 1. Bulk cargo.
- 2. Flat rack. 3. Container.
- 100 Unit/Units per Month



## **Product Specification**

- Showroom Location:
- Operating Weight:
- Bucket Capacity:
- Machine Weight:
- Hydraulic Cylinder Brand: Original
- Hydraulic Pump Brand: Original Original
- Hydraulic Valve Brand:
- Engine Brand:
- 64KW • Power:
- Machinery Test Report: Provided
- Video Outgoing-inspection: Provided Core Components: Pressure Vessel, Motor, Bearing, Gear,
- Year:
- Working Hours:



### More Images



## **Product Description**



















# Models Of Excavators We Sell

| Komatsu used<br>excavator  | PC20/PC30/PC35/PC40/PC50/PC55/PC56/PC60/PC70/PC75/PC78/PC10<br>0/PC110/PC120/PC128/PC130/PC138/PC150/PC160/PC200/PC210/PC22<br>0/PC228/PC240/PC270/PC300/PC350/PC360/PC400/PC450/PC460/PC49<br>0/PC650 |
|----------------------------|--------------------------------------------------------------------------------------------------------------------------------------------------------------------------------------------------------|
| Carter used excavator      | CAT303/CAT305/CAT305.5/CAT306/CAT307/CAT308/CAT311/CAT312/C<br>AT313/CAT315/CAT318/CAT320/CAT323/CAT324/CAT325/CAT326/CAT3<br>29/CAT330/CAT336/CAT340/CAT345/CAT349/CAT375                             |
| Doo