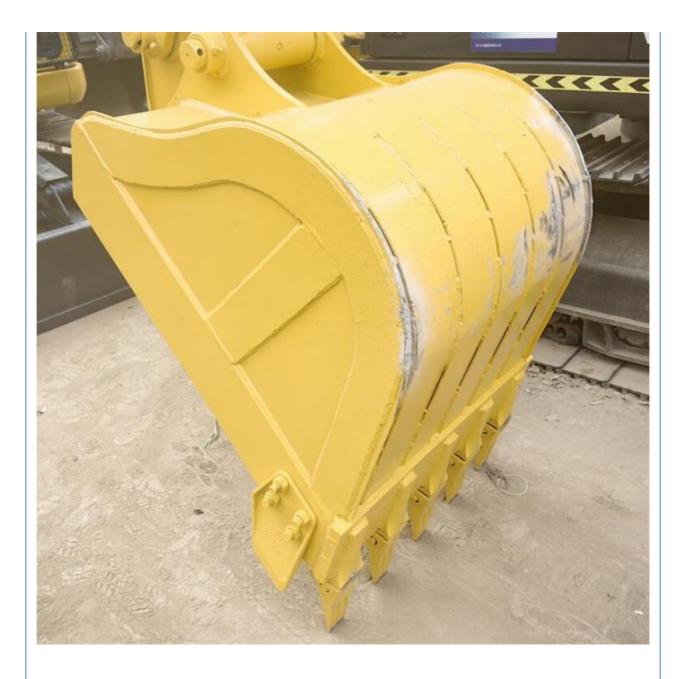

## **Product Specification**

- Showroom Location:
- Operating Weight:
- Bucket Capacity:
- Machine Weight:
- Hydraulic Cylinder Brand: Original
- Hydraulic Pump Brand: Original Original
- Hydraulic Valve Brand:
- Engine Brand:
- 64KW • Power:
- Machinery Test Report: Provided
- Video Outgoing-inspection: Provided Core Components: Pressure Vessel, Motor, Bearing, Gear,
- Year:
- Working Hours: