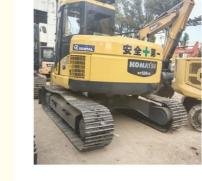

# Japan Used Komatsu PC128 Excavator with Low Working Hours and Original **Hydraulic Cylinder**

## **Product Specification**

- Showroom Location:
- Operating Weight:
- Bucket Capacity:
- Machine Weight:
- Hydraulic Cylinder Brand: Original
- Hydraulic Pump Brand: Original Original
- Hydraulic Valve Brand:
- Engine Brand:
- 64KW • Power:
- Machinery Test Report: Provided
- Video Outgoing-inspection: Provided Core Components: Pressure Vessel, Motor, Bearing, Gear,
- Year:
- Working Hours: