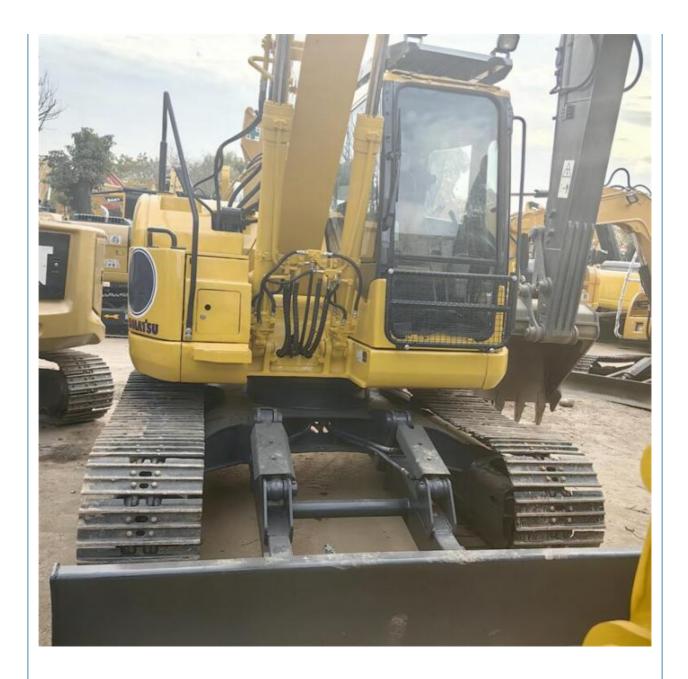

d Original **Hydraulic Cylinder**

## **Basic Information**

- Place of Origin:
- Price:
- Packaging Details:
- Supply Ability:

## Japan

None

12700KG

13000 KG

Cummins

2016

5000

Pump, Gearbox, Engine, PLC

0.44m<sup>3</sup>

- \$18,000.00/units 1-3 units
- 1. Bulk cargo.
- 2. Flat rack. 3. Container.
- 100 Unit/Units per Month



## **Product Specification**

- Showroom Location:
- Operating Weight:
- Bucket Capacity:
- Machine Weight:
- Hydraulic Cylinder Brand: Original
- Hydraulic Pump Brand: Original Original
- Hydraulic Valve Brand:
- Engine Brand:
- 64KW • Power:
- Machinery Test Report: Provided
- Video Outgoing-inspection: Provided Core Components: Pressure Vessel, Motor, Bearing, Gear,
- Year:
- Working Hours:



### More Images



## **Product Description**



















# Models Of Excavators We Sell

| Komatsu used<br>excavator  | PC20/PC30/PC35/PC40/PC50/PC55/PC56/PC60/PC70/PC75/PC78/PC10<br>0/PC110/PC120/PC128/PC130/PC138/PC150/PC160/PC200/PC210/PC22<br>0/PC228/PC240/PC270/PC300/PC350/PC360/PC400/PC450/PC460/PC49<br>0/PC650 |
|----------------------------|--------------------------------------------------------------------------------------------------------------------------------------------------------------------------------------------------------|
| Carter used excavator      | CAT303/CAT305/CAT305.5/CAT306/CAT307/CAT308/CAT311/CAT312/C<br>AT313/CAT315/CAT318/CAT320/CAT323/CAT324/CAT325/CAT326/CAT3<br>29/CAT330/CAT336/CAT340/CAT345/CAT349/CAT375                             |
| Doosan used excavator      | DH(DX)35/55/60/70/75/80/150/200/215/2