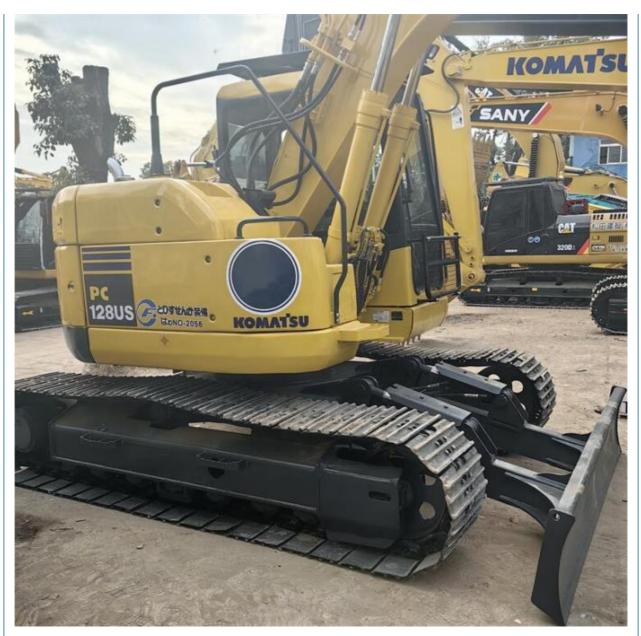

# Japan Used Komatsu PC128 Excavator with Low Working Hours and Original **Hydraulic Cylinder**

### More Images

## **Product Description**