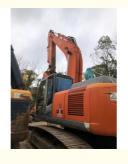

# 1900 Working Hours HITACHI270 Excavator Featuring ISUZU Engine Perfect for Heavy Work

## **Product Specification**

Showroom Location: None 27000KG · Operating Weight: 1.4m<sup>3</sup> . Bucket Capacity: • Machine Weight: 27000 KG Hydraulic Cylinder Brand: Original • Hydraulic Pump Brand: Original • Hydraulic Valve Brand: Original ISUZU . Engine Brand: 129KW • Power: • Machinery Test Report: Provided • Video Outgoing-inspection: Provided

• Core Components: Pressure Vessel, Motor, Bearing, Gear,

Pump, Gearbox, Engine, PLC

Year: 2022Working Hours: 1900