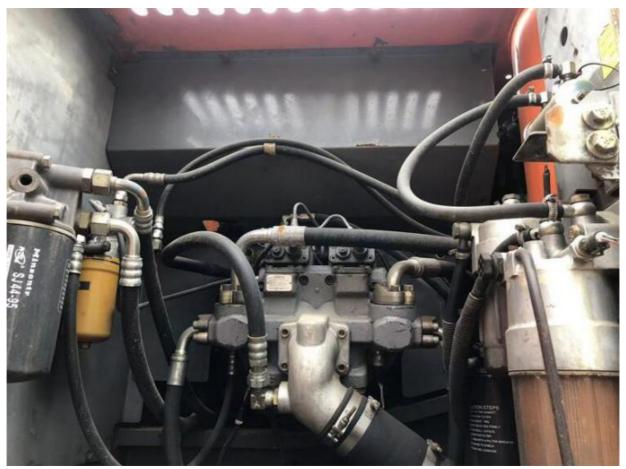

# 1900 Working Hours HITACHI270 Excavator Featuring ISUZU Engine Perfect for Heavy Work

#### **Basic Information**

Place of Origin: Japan

• Price: \$30,500.00/units 1-3 units



## **Product Specification**

Showroom Location: None 27000KG · Operating Weight: 1.4m<sup>3</sup> . Bucket Capacity: • Machine Weight: 27000 KG Hydraulic Cylinder Brand: Original • Hydraulic Pump Brand: Original • Hydraulic Valve Brand: Original ISUZU . Engine Brand: 129KW • Power: • Machinery Test Report: Provided • Video Outgoing-inspection: Provided

• Core Components: Pressure Vessel, Motor, Bearing, Gear,

Pump, Gearbox, Engine, PLC

Year: 2022Working Hours: 1900



#### More Images









# Product Description

# **Product Description**



















## Models Of Excavators We Sell

PC20/PC30/PC35/PC40/PC50/PC55/PC56/PC60/PC70/PC75/PC78/PC10 0/PC110/PC120/PC128/PC130/PC138/PC150/PC160/PC200/PC210/PC22Komatsu used 0/PC228/PC240/PC270/PC300/PC350/PC360/PC400/PC450/PC460/PC49 excavator 0/PC650 CAT303/CAT305/CAT305.5/CAT306/CAT307/CAT308/CAT311/CAT312/C

AT313/CAT315/CAT318/CAT320/CAT323/CAT324/CAT325/CAT326/CAT3 Carter used excavator 29/CAT330/CAT336/CAT340/CAT345/CAT349/CAT375

DH(DX)35/55/60/70/75/80/150/200/215/220/225/235/260/300/350/370/420/ Doosan used excavator

500/530

SY16/SY35/SY55/SY60/SY65/SY75/SY85/SY95/SY115/SY135/SY155/SY Sany used excavator

205/SY215/SY235/SY265/SY305/SY335/SY365

/ZX330/ZX350/ZX360/ZX450/ZX600

Kobelco used excavator SK50/SK55/SK60/SK70/SK75/SK115/SK135/SK140/SK160/SK200/SK210/

SK230/SK235/