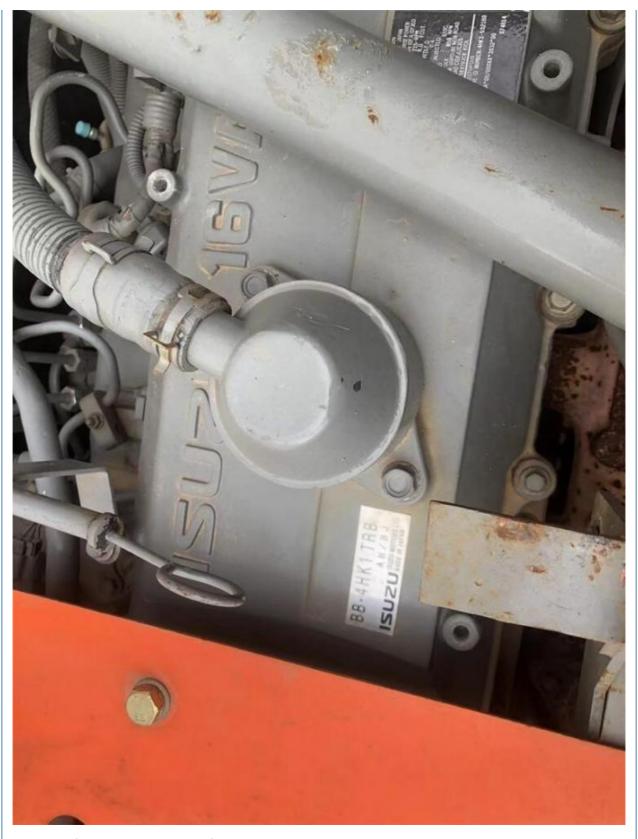

#### More Images

## **Product Specification**

Showroom Location: None 27000KG · Operating Weight: 1.4m<sup>3</sup> . Bucket Capacity: • Machine Weight: 27000 KG Hydraulic Cylinder Brand: Original • Hydraulic Pump Brand: Original • Hydraulic Valve Brand: Original ISUZU . Engine Brand: 129KW • Power: • Machinery Test Report: Provided • Video Outgoing-inspection: Provided