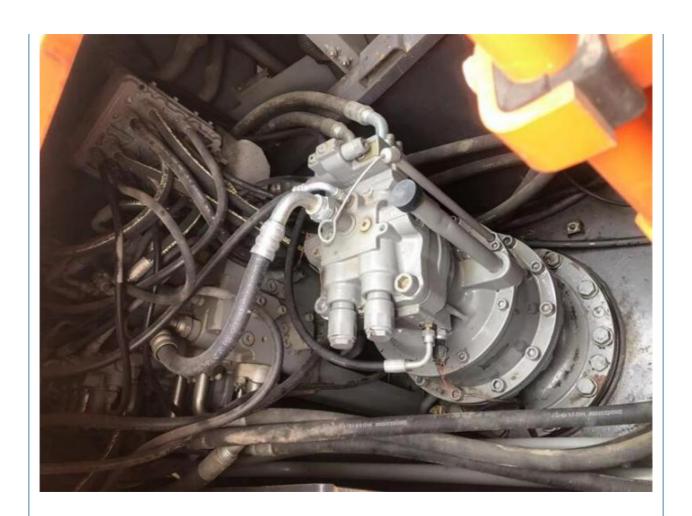

#### More Images

## **Product Specification**

Showroom Location: None 27000KG · Operating Weight: 1.4m<sup>3</sup> . Bucket Capacity: • Machine Weight: 27000 KG Hydraulic Cylinder Brand: Original • Hydraulic Pump Brand: Original • Hydraulic Valve Brand: Original ISUZU . Engine Brand: 129KW • Power: • Machinery Test Report: Provided • Video Outgoing-inspection: Provided