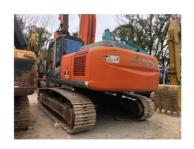

# 1900 Working Hours HITACHI270 Excavator Featuring ISUZU Engine Perfect for Heavy Work

## **Product Specification**

Showroom Location: None 27000KG · Operating Weight: 1.4m<sup>3</sup> . Bucket Capacity: • Machine Weight: 27000 KG Hydraulic Cylinder Brand: Original • Hydraulic Pump Brand: Original • Hydraulic Valve Brand: Original ISUZU . Engine Brand: 129KW • Power: • Machinery Test Report: Provided • Video Outgoing-inspection: Provided

• Core Components: Pressure Vessel, Motor, Bearing, Gear,

Pump, Gearbox, Engine, PLC

Year: 2022Working Hours: 1900