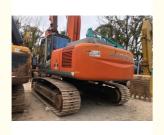

# 1900 Working Hours HITACHI270 Excavator Featuring ISUZU Engine Perfect for Heavy Work

## **Product Specification**

Showroom Location: None 27000KG · Operating Weight: 1.4m<sup>3</sup> . Bucket Capacity: • Machine Weight: 27000 KG Hydraulic Cylinder Brand: Original • Hydraulic Pump Brand: Original • Hydraulic Valve Brand: Original ISUZU . Engine Brand: 129KW • Power: • Machinery Test Report: Provided • Video Outgoing-inspection: Provided

• Core Components: Pressure Vessel, Motor, Bearing, Gear,

Pump, Gearbox, Engine, PLC

Year: 2022Working Hours: 1900