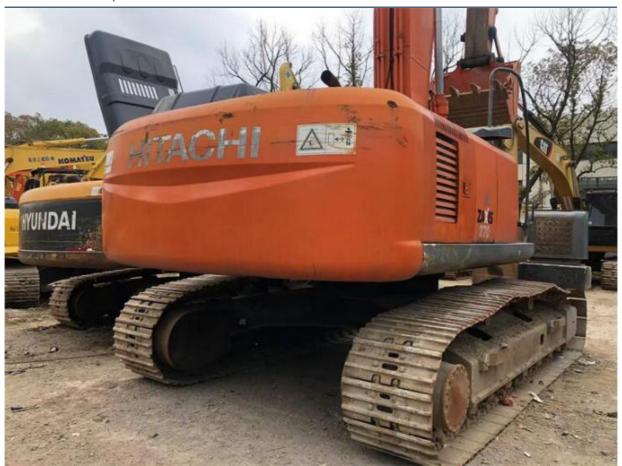

# 1900 Working Hours HITACHI270 Excavator Featuring ISUZU Engine Perfect for Heavy Work

## **Product Specification**

Showroom Location: None 27000KG · Operating Weight: 1.4m<sup>3</sup> . Bucket Capacity: • Machine Weight: 27000 KG Hydraulic Cylinder Brand: Original • Hydraulic Pump Brand: Original • Hydraulic Valve Brand: Original ISUZU . Engine Brand: 129KW • Power: • Machinery Test Report: Provided • Video Outgoing-inspection: Provided

• Core Components: Pressure Vessel, Motor, Bearing, Gear,

Pump, Gearbox, Engine, PLC

Year: 2022Working Hours: 1900