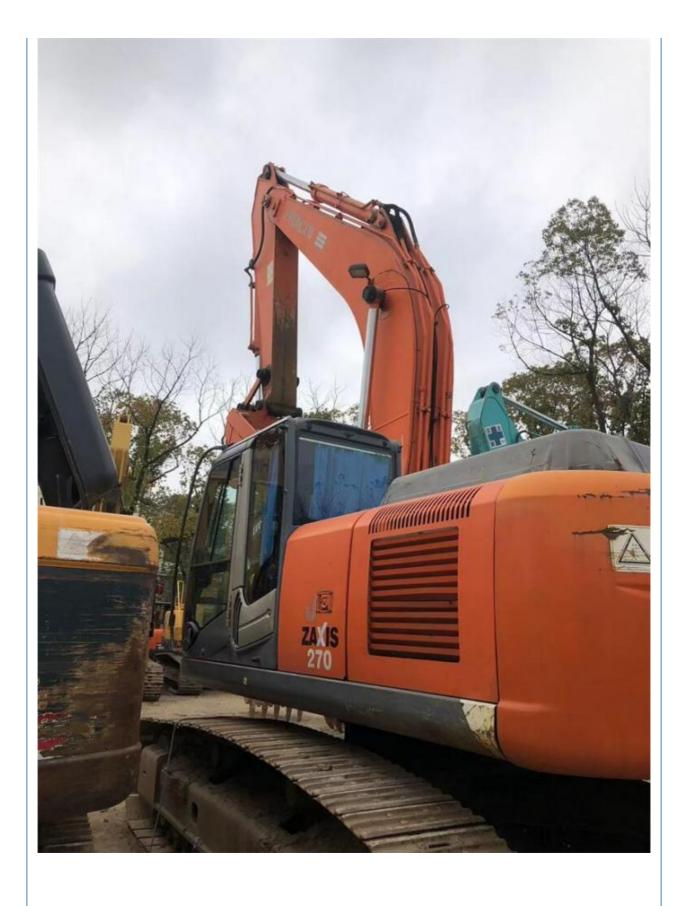

# 1900 Working Hours HITACHI270 Excavator Featuring ISUZU Engine Perfect for Heavy Work

## **Product Specification**

Showroom Location: None 27000KG · Operating Weight: 1.4m<sup>3</sup> . Bucket Capacity: • Machine Weight: 27000 KG Hydraulic Cylinder Brand: Original • Hydraulic Pump Brand: Original • Hydraulic Valve Brand: Original ISUZU . Engine Brand: 129KW • Power: • Machinery Test Report: Provided • Video Outgoing-inspection: Provided

• Core Components: Pressure Vessel, Motor, Bearing, Gear,

Pump, Gearbox, Engine, PLC

Year: 2022Working Hours: 1900