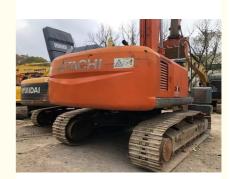

# 1900 Working Hours HITACHI270 Excavator Featuring ISUZU Engine Perfect for Heavy Work

## **Product Specification**

Showroom Location: None 27000KG · Operating Weight: 1.4m<sup>3</sup> . Bucket Capacity: • Machine Weight: 27000 KG Hydraulic Cylinder Brand: Original • Hydraulic Pump Brand: Original • Hydraulic Valve Brand: Original ISUZU . Engine Brand: 129KW • Power: • Machinery Test Report: Provided • Video Outgoing-inspection: Provided

• Core Components: Pressure Vessel, Motor, Bearing, Gear,

Pump, Gearbox, Engine, PLC

Year: 2022Working Hours: 1900