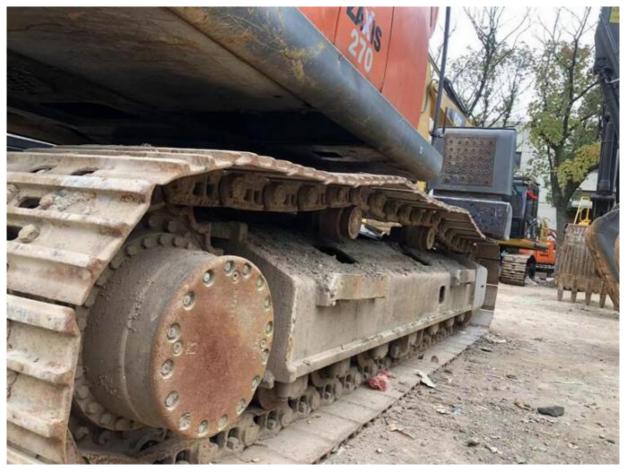

# 1900 Working Hours HITACHI270 Excavator Featuring ISUZU Engine Perfect for Heavy Work

#### **Basic Information**

Place of Origin: Japan

• Price: \$30,500.00/units 1-3 units



## **Product Specification**

Showroom Location: None 27000KG · Operating Weight: 1.4m<sup>3</sup> . Bucket Capacity: • Machine Weight: 27000 KG Hydraulic Cylinder Brand: Original • Hydraulic Pump Brand: Original • Hydraulic Valve Brand: Original ISUZU . Engine Brand: 129KW • Power: • Machinery Test Report: Provided • Video Outgoing-inspection: Provided

• Core Components: Pressure Vessel, Motor, Bearing, Gear,

Pump, Gearbox, Engine, PLC

Year: 2022Working Hours: 1900



#### More Images









# Product Description

# **Product Description**



















## Models Of Excavators We Sell

PC20/PC30/PC35/PC40/PC50/PC55/PC56/PC60/PC70/PC75/PC78/PC10 0/PC110/PC120/PC128/PC130/PC138/PC150/PC160/PC200/PC210/PC22Komatsu used 0/PC228/PC240/PC270/PC300/PC350/PC360/PC400/PC450/PC460/PC49 excavator 0/PC650 CAT303/CAT305/CAT305.5/CAT306/CAT307/CAT308/CAT311/CAT312/C

AT313/CAT315/CAT318/CAT320/CAT323/CAT324/CAT325/CAT326/CAT3 Carter used excavator 29/CAT330/CAT336/CAT340/CAT345/CAT349/CAT375

DH(DX)35/55/60/70/75/80/150/200/215/220/225/235/260/300/350/370/420/ Doosan used excavator

500/530

SY16/SY35/SY55/SY60/SY65/SY75/SY85/SY95/SY115/SY135/SY155/SY Sany used excavator

205/SY215/SY235/SY265/SY305/SY335/SY365

/ZX330/ZX350/ZX360/ZX450/ZX600

Kobelco used excavator SK50/SK55/SK60/SK70/SK75/SK115/SK135/SK140/SK160/SK200/SK210/

SK230/SK