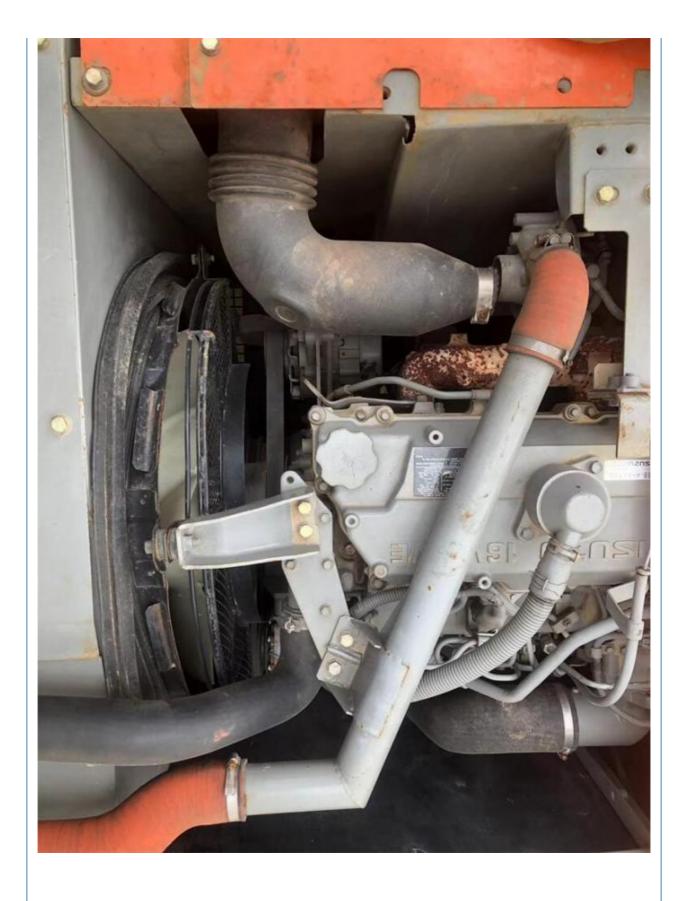

#### More Images

## **Product Specification**

Showroom Location: None 27000KG · Operating Weight: 1.4m<sup>3</sup> . Bucket Capacity: • Machine Weight: 27000 KG Hydraulic Cylinder Brand: Original • Hydraulic Pump Brand: Original • Hydraulic Valve Brand: Original ISUZU . Engine Brand: 129KW • Power: • Machinery Test Report: Provided • Video Outgoing-inspection: Provided