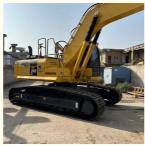

## 2021 Cummins Engine Japan Original Used Komatsu PC240 Excavator with **Active Performance**

### **Product Specification**

Showroom Location: None · Operating Weight: 25130KG 1.2M<sup>3</sup> . Bucket Capacity: · Machine Weight: 24000 KG Hydraulic Cylinder Brand: Original • Hydraulic Pump Brand: Original Hydraulic Valve Brand: Original Cummins . Engine Brand: 125KW • Power: • Machinery Test Report: Provided • Video Outgoing-inspection: Provided