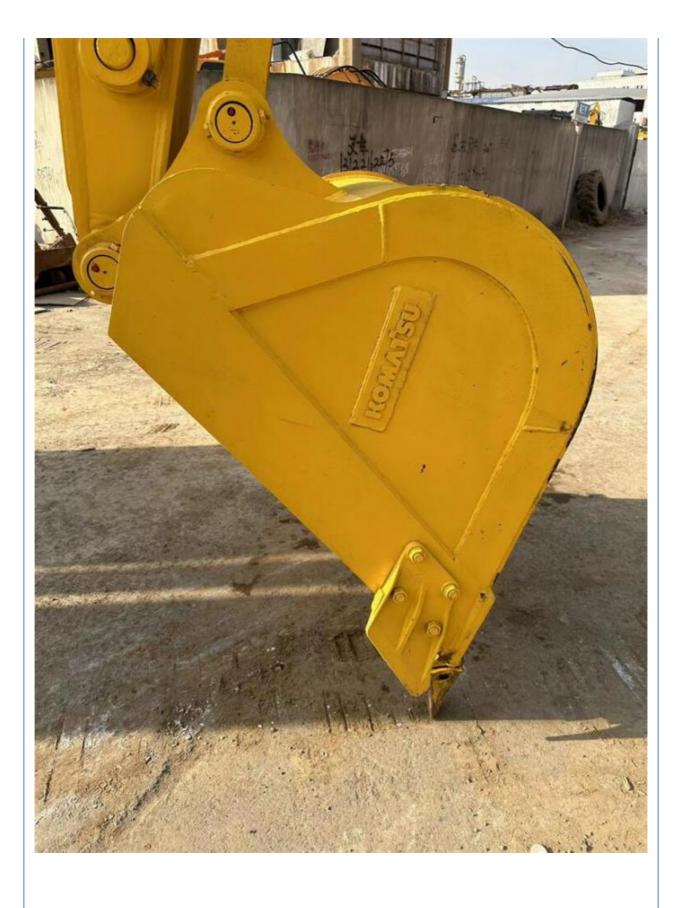

h **Active Performance**

#### **Basic Information**

. Place of Origin: Japan

• Price: \$33,000.00/units 1-3 units

 Packaging Details: 1. Bulk cargo.

2. Flat rack.

3. Container.

100 Unit/Units per Month . Supply Ability:



### **Product Specification**

Showroom Location: None · Operating Weight: 25130KG 1.2M<sup>3</sup> . Bucket Capacity: · Machine Weight: 24000 KG Hydraulic Cylinder Brand: Original • Hydraulic Pump Brand: Original Hydraulic Valve Brand: Original Cummins . Engine Brand: 125KW • Power: • Machinery Test Report: Provided • Video Outgoing-inspection: Provided

Core Components: Pressure Vessel, Motor, Bearing, Gear,

Pump, Gearbox, Engine, PLC

· Year: 2021 . Working Hours: 690



## More Images









# Product Description

# **Product Description**





















DC00/DC00/DC05/DC40/DC50/DC55/DC50/DC50/DC70/DC75/DC70/DC10

#### Models Of Excavators We Sell

| Komatsu used excavator | 0/PC110/PC120/PC30/PC30/PC30/PC55/PC56/PC50/PC76/PC78/PC10<br>0/PC110/PC120/PC128/PC130/PC138/PC150/PC160/PC200/PC210/PC22<br>0/PC228/PC240/PC270/PC300/PC350/PC360/PC400/PC450/PC460/PC49<br>0/PC650 |
|------------------------|-------------------------------------------------------------------------------------------------------------------------------------------------------------------------------------------------------|
| Carter used excavator  | CAT303/CAT305/CAT305.5/CAT306/CAT307/CAT308/CAT311/CAT312/C<br>AT313/CAT315/CAT318/CAT320/CAT323/CAT324/CAT325/CAT326/CAT3<br>29/CAT330/CAT336/CAT340/CAT345/CAT349/CAT375                            |
| Doosan used excav