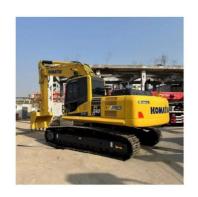

## 2021 Cummins Engine Japan Original Used Komatsu PC240 Excavator with **Active Performance**

### **Product Specification**

Showroom Location: None · Operating Weight: 25130KG 1.2M<sup>3</sup> . Bucket Capacity: · Machine Weight: 24000 KG Hydraulic Cylinder Brand: Original • Hydraulic Pump Brand: Original Hydraulic Valve Brand: Original Cummins . Engine Brand: 125KW • Power: • Machinery Test Report: Provided • Video Outgoing-inspection: Provided