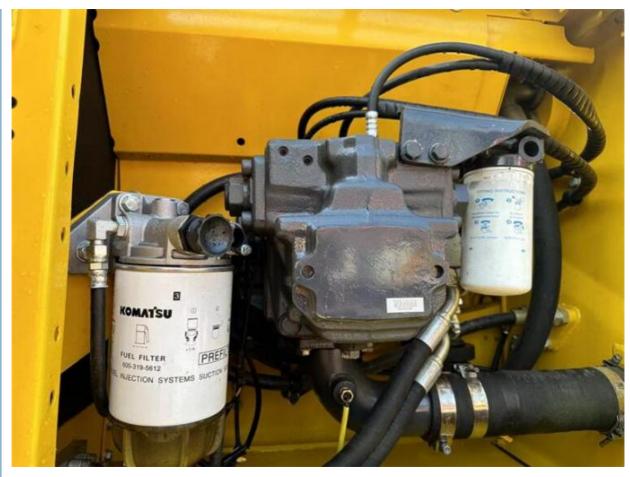

**Active Performance**

#### **Basic Information**

. Place of Origin: Japan

• Price: \$33,000.00/units 1-3 units

 Packaging Details: 1. Bulk cargo.

2. Flat rack.

3. Container.

100 Unit/Units per Month . Supply Ability:



### **Product Specification**

Showroom Location: None · Operating Weight: 25130KG 1.2M<sup>3</sup> . Bucket Capacity: · Machine Weight: 24000 KG Hydraulic Cylinder Brand: Original • Hydraulic Pump Brand: Original Hydraulic Valve Brand: Original Cummins . Engine Brand: 125KW • Power: • Machinery Test Report: Provided • Video Outgoing-inspection: Provided

Core Components: Pressure Vessel, Motor, Bearing, Gear,

Pump, Gearbox, Engine, PLC

· Year: 2021 . Working Hours: 690



## More Images









# Product Description

# **Product Description**





















DC00/DC00/DC05/DC40/DC50/DC55/DC50/DC50/DC70/DC75/DC70/DC10

#### Models Of Excavators We Sell

| Komatsu used excavator | 0/PC110/PC120/PC30/PC30/PC30/PC55/PC56/PC50/PC76/PC78/PC10<br>0/PC110/PC120/PC128/PC130/PC138/PC150/PC160/PC200/PC210/PC22<br>0/PC228/PC240/PC270/PC300/PC350/PC360/PC400/PC450/PC460/PC49<br>0/PC650 |
|------------------------|-------------------------------------------------------------------------------------------------------------------------------------------------------------------------------------------------------|
| Carter used excavator  | CAT303/CAT305/CAT305.5/CAT306/CAT307/CAT308/CAT311/CAT312/C<br>AT313/CAT315/CAT318/CAT320/CAT323/CAT324/CAT325/CAT326/CAT3<br>29/CAT330/CAT336/CAT340/CAT345/CAT349/CAT375                            |
| Doosan used excavat