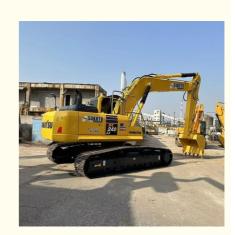

## 2021 Cummins Engine Japan Original Used Komatsu PC240 Excavator with **Active Performance**

### **Product Specification**

Showroom Location: None · Operating Weight: 25130KG 1.2M<sup>3</sup> . Bucket Capacity: · Machine Weight: 24000 KG Hydraulic Cylinder Brand: Original • Hydraulic Pump Brand: Original Hydraulic Valve Brand: Original Cummins . Engine Brand: 125KW • Power: • Machinery Test Report: Provided • Video Outgoing-inspection: Provided