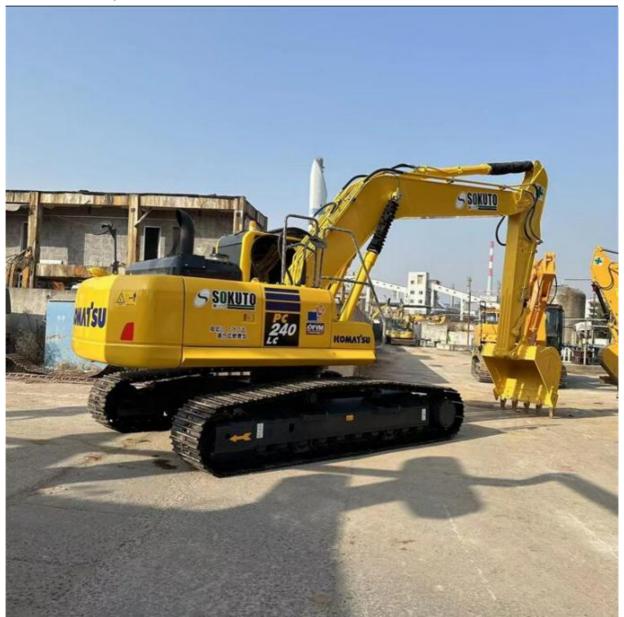

## 2021 Cummins Engine Japan Original Used Komatsu PC240 Excavator with **Active Performance**

## More Images