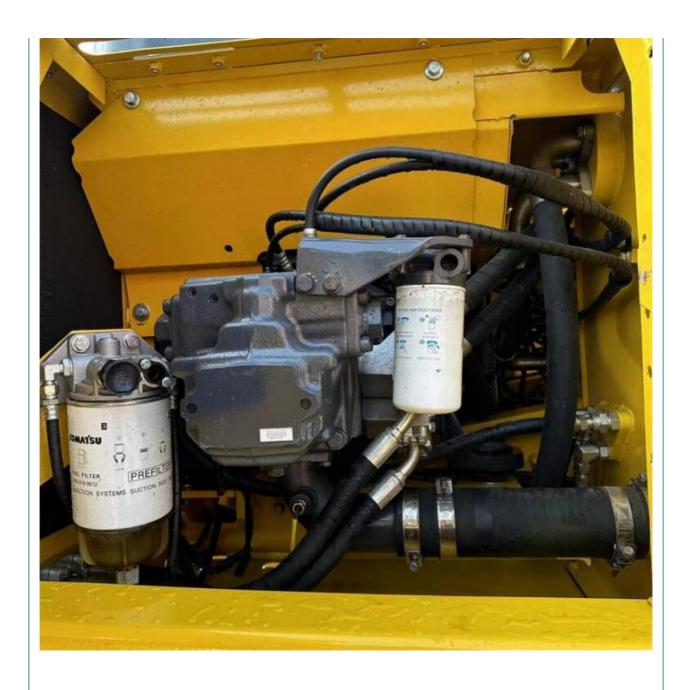

### **Product Specification**

Showroom Location: None · Operating Weight: 25130KG 1.2M<sup>3</sup> . Bucket Capacity: · Machine Weight: 24000 KG Hydraulic Cylinder Brand: Original • Hydraulic Pump Brand: Original Hydraulic Valve Brand: Original Cummins . Engine Brand: 125KW • Power: • Machinery Test Report: Provided • Video Outgoing-inspection: Provided

## More Images