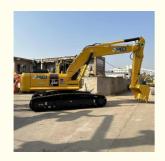

## 2021 Cummins Engine Japan Original Used Komatsu PC240 Excavator with **Active Performance**

### **Product Specification**

Showroom Location: None · Operating Weight: 25130KG 1.2M<sup>3</sup> . Bucket Capacity: · Machine Weight: 24000 KG Hydraulic Cylinder Brand: Original • Hydraulic Pump Brand: Original Hydraulic Valve Brand: Original Cummins . Engine Brand: 125KW • Power: • Machinery Test Report: Provided • Video Outgoing-inspection: Provided