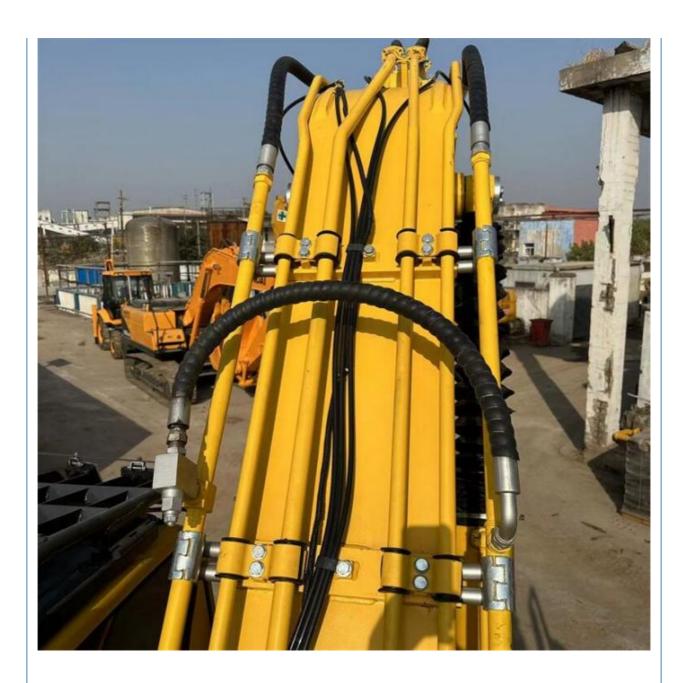

with **Active Performance**

#### **Basic Information**

. Place of Origin: Japan

• Price: \$33,000.00/units 1-3 units

 Packaging Details: 1. Bulk cargo.

2. Flat rack.

3. Container.

100 Unit/Units per Month . Supply Ability:



### **Product Specification**

Showroom Location: None · Operating Weight: 25130KG 1.2M<sup>3</sup> . Bucket Capacity: · Machine Weight: 24000 KG Hydraulic Cylinder Brand: Original • Hydraulic Pump Brand: Original Hydraulic Valve Brand: Original Cummins . Engine Brand: 125KW • Power: • Machinery Test Report: Provided • Video Outgoing-inspection: Provided

Core Components: Pressure Vessel, Motor, Bearing, Gear,

Pump, Gearbox, Engine, PLC

· Year: 2021 . Working Hours: 690



## More Images









# Product Description

# **Product Description**





















DC00/DC00/DC05/DC40/DC50/DC55/DC50/DC50/DC70/DC75/DC70/DC10

#### Models Of Excavators We Sell

| Komatsu used excavator | 0/PC110/PC120/PC30/PC30/PC30/PC55/PC56/PC50/PC76/PC78/PC10<br>0/PC110/PC120/PC128/PC130/PC138/PC150/PC160/PC200/PC210/PC22<br>0/PC228/PC240/PC270/PC300/PC350/PC360/PC400/PC450/PC460/PC49<br>0/PC650 |
|------------------------|-------------------------------------------------------------------------------------------------------------------------------------------------------------------------------------------------------|
| Carter used excavator  | CAT303/CAT305/CAT305.5/CAT306/CAT307/CAT308/CAT311/CAT312/C<br>AT313/CAT315/CAT318/CAT320/CAT323/CAT324/CAT325/CAT326/CAT3<br>29/CAT330/CAT336/CAT340/CAT345/CAT349/CAT375                            |
| Doosan used e