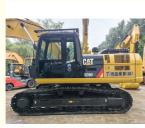

# Made in Janpan 29 ton used Caterpillar cat 329D excavator for sale

### **Product Description**

Features of Made in Janpan 29 ton used Caterpillar cat 329D excavator for sale

1. This used cat excavator is in very good condition. And all main parts are original.

- 2. The Cat engine has high reliability, strong power, and fuel efficiency.
- 3. Versatile in use, it can be used for many different works.

Detail pictures of Made in Janpan 29 ton used Caterpillar cat 329D excavator for sale