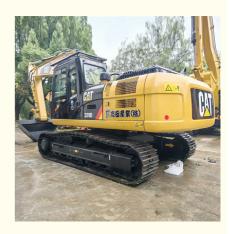

# Made in Janpan 29 ton used Caterpillar cat 329D excavator for sale

### **Product Description**

Features of Made in Janpan 29 ton used Caterpillar cat 329D excavator for sale

1. This used cat excavator is in very good condition. And all main parts are original.

- 2. The Cat engine has high reliability, strong power, and fuel efficiency.
- 3. Versatile in use, it can be used for many different works.

Detail pictures of Made in Janpan 29 ton used Caterpillar cat 329D excavator for sale