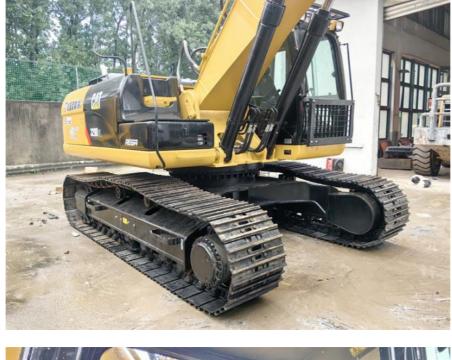

Detail pictures of Made in Janpan 29 ton used Caterpillar cat 329D excavator for sale