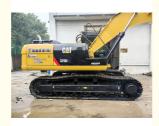

# Made in Janpan 29 ton used Caterpillar cat 329D excavator for sale

### **Product Description**

Features of Made in Janpan 29 ton used Caterpillar cat 329D excavator for sale

1. This used cat excavator is in very good condition. And all main parts are original.

- 2. The Cat engine has high reliability, strong power, and fuel efficiency.
- 3. Versatile in use, it can be used for many different works.

Detail pictures of Made in Janpan 29 ton used Caterpillar cat 329D excavator for sale