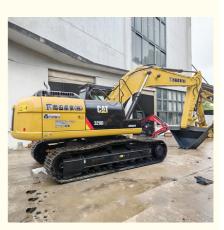

# Made in Janpan 29 ton used Caterpillar cat 329D excavator for sale

### **Product Description**

Features of Made in Janpan 29 ton used Caterpillar cat 329D excavator for sale

1. This used cat excavator is in very good condition. And all main parts are original.

- 2. The Cat engine has high reliability, strong power, and fuel efficiency.
- 3. Versatile in use, it can be used for many different works.

Detail pictures of Made in Janpan 29 ton used Caterpillar cat 329D excavator for sale