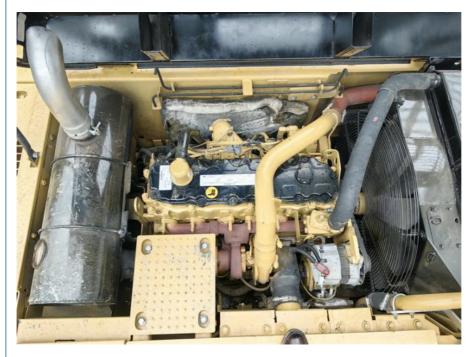

Detail pictures of Made in Janpan 29 ton used Caterpillar cat 329D excavator for sale

### **Product Description**

Features of Made in Janpan 29 ton used Caterpillar cat 329D excavator for sale

1. This used cat excavator is in very good condition. And all main parts are original.

- 2. The Cat engine has high reliability, strong power, and fuel efficiency.
- 3. Versatile in use, it can be used for many different works.

4. Cat excavators have reliable and robust performance, long lifespan, low failure rate, and strong performance.