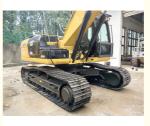

Detail pictures of Made in Janpan 29 ton used Caterpillar cat 329D excavator for sale