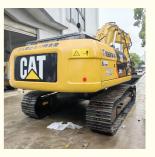

Detail pictures of Made in Janpan 29 ton used Caterpillar cat 329D excavator for sale