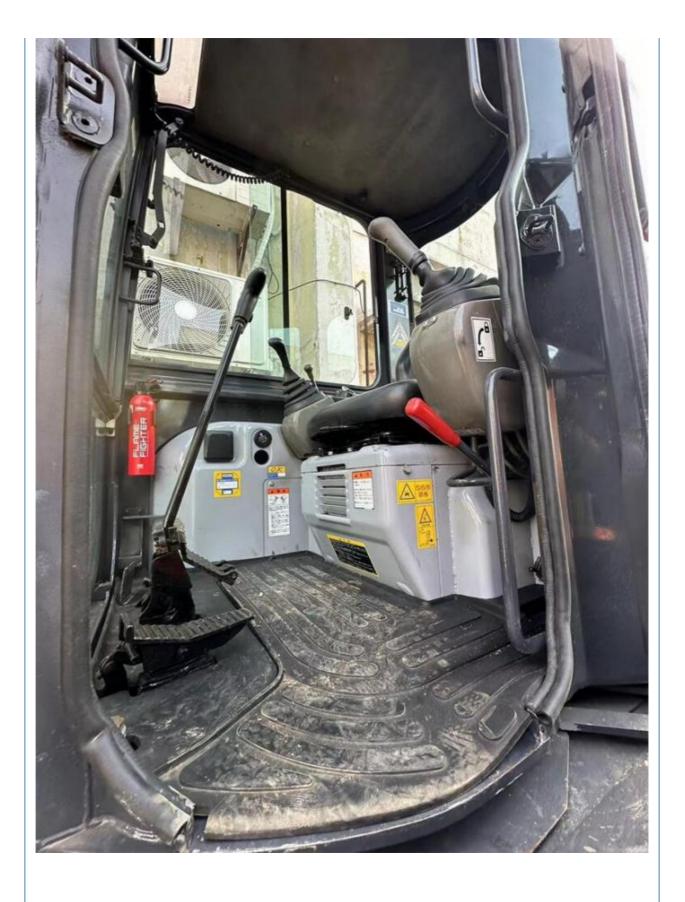

#### **Product Specification**

• Showroom Location: None • Operating Weight: 3840KG 0.11m<sup>3</sup> Bucket Capacity: • Machine Weight: 4000 KG • Hydraulic Cylinder Brand: Original • Hydraulic Pump Brand: Original • Hydraulic Valve Brand: Original YANMAR . Engine Brand: 21.2KW • Power: • Machinery Test Report: Provided • Video Outgoing-inspection: Provided Core Components: Pressure Vessel, Motor, Bearing, Pump, Gearbox, Engine, PLC • Year: 2020 Working Hours: 1850

#### More Images