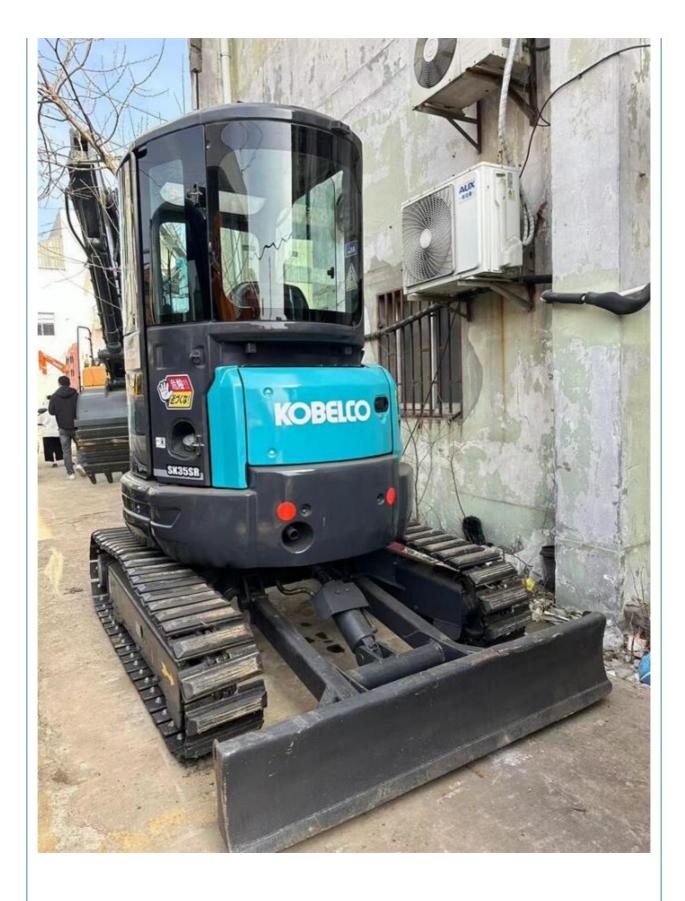

## YANMAR Engine Used KOBELCO35 Crawler Excavator Original Hydraulic Cylinder Second Hand

#### **Product Specification**

• Showroom Location: None • Operating Weight: 3840KG 0.11m<sup>3</sup> Bucket Capacity: • Machine Weight: 4000 KG • Hydraulic Cylinder Brand: Original • Hydraulic Pump Brand: Original • Hydraulic Valve Brand: Original YANMAR . Engine Brand: 21.2KW • Power: • Machinery Test Report: Provided • Video Outgoing-inspection: Provided Core Components: Pressure Vessel, Motor, Bearing, Pump, Gearbox, Engine, PLC • Year: 2020 Working Hours: 1850