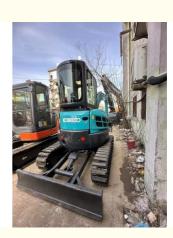

## YANMAR Engine Used KOBELCO35 Crawler Excavator Original Hydraulic Cylinder Second Hand

#### **Product Specification**

• Showroom Location: None • Operating Weight: 3840KG 0.11m<sup>3</sup> Bucket Capacity: • Machine Weight: 4000 KG • Hydraulic Cylinder Brand: Original • Hydraulic Pump Brand: Original • Hydraulic Valve Brand: Original YANMAR . Engine Brand: 21.2KW • Power: • Machinery Test Report: Provided • Video Outgoing-inspection: Provided Core Components: Pressure Vessel, Motor, Bearing, Pump, Gearbox, Engine, PLC • Year: 2020 Working Hours: 1850