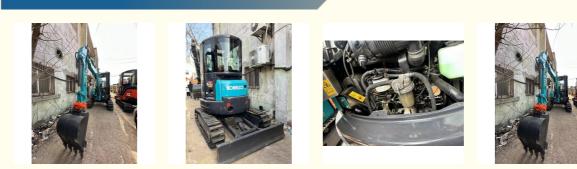

## YANMAR Engine Used KOBELCO35 Crawler Excavator Original Hydraulic Cylinder Second Hand

### **Basic Information**

- Place of Origin:
- Price:

Japan

\$14,000.00/units 1-3 units



#### **Product Specification**

• Showroom Location: None • Operating Weight: 3840KG 0.11m<sup>3</sup> Bucket Capacity: • Machine Weight: 4000 KG • Hydraulic Cylinder Brand: Original • Hydraulic Pump Brand: Original • Hydraulic Valve Brand: Original YANMAR . Engine Brand: 21.2KW • Power: • Machinery Test Report: Provided • Video Outgoing-inspection: Provided Core Components: Pressure Vessel, Motor, Bearing, Pump, Gearbox, Engine, PLC • Year: 2020 Working Hours: 1850



#### More Images



















# Models Of Excavators We Sell

| Komatsu used<br>excavator | PC20/PC30/PC35/PC40/PC50/PC55/PC56/PC60/PC70/PC75/PC78/PC100/PC1<br>10/PC120/PC128/PC130/PC138/PC150/PC160/PC200/PC210/PC220/PC228/PC<br>240/PC270/PC300/PC350/PC360/PC400/PC450/PC460/PC490/PC650 |
|---------------------------|----------------------------------------------------------------------------------------------------------------------------------------------------------------------------------------------------|
| Carter used excavator     | CAT303/CAT305/CAT305.5/CAT306/CAT307/CAT308/CAT311/CAT312/CAT313<br>/CAT315/CAT318/CAT320/CAT323/CAT324/CAT325/CAT326/CAT329/CAT330/<br>CAT336/CAT340/CAT345/CAT349/CAT375                         |
| Doosan used<br>excavator  | DH(DX)35/55/60/70/75/80/150/200/215/220