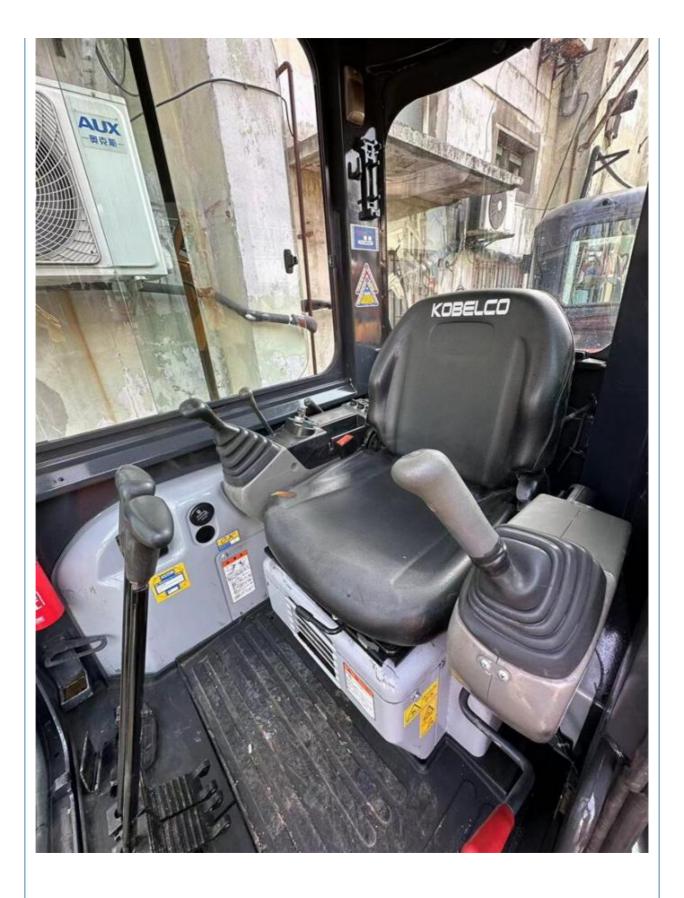

#### **Product Specification**

• Showroom Location: None • Operating Weight: 3840KG 0.11m<sup>3</sup> Bucket Capacity: • Machine Weight: 4000 KG • Hydraulic Cylinder Brand: Original • Hydraulic Pump Brand: Original • Hydraulic Valve Brand: Original YANMAR . Engine Brand: 21.2KW • Power: • Machinery Test Report: Provided • Video Outgoing-inspection: Provided Core Components: Pressure Vessel, Motor, Bearing, Pump, Gearbox, Engine, PLC • Year: 2020 Working Hours: 1850

#### More Images