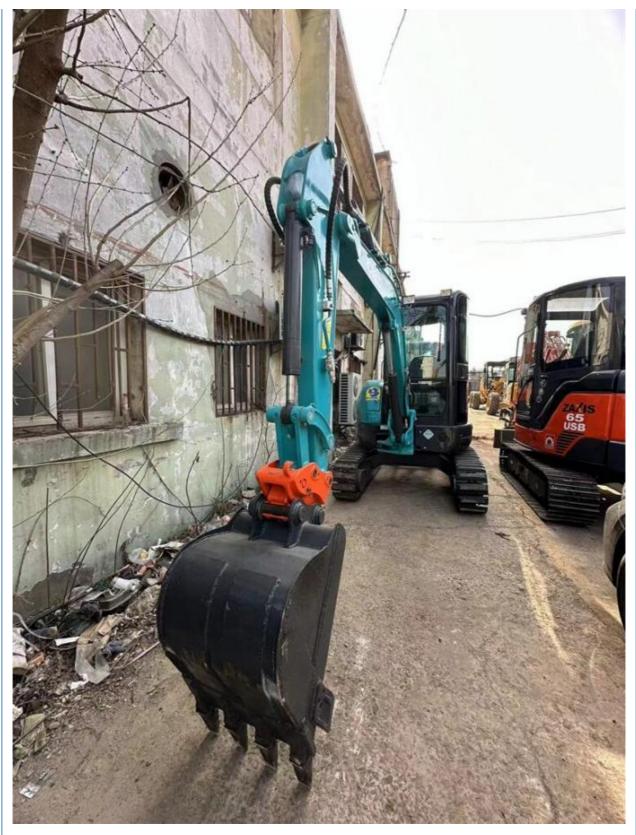

#### **Product Specification**

• Showroom Location: None • Operating Weight: 3840KG 0.11m<sup>3</sup> Bucket Capacity: • Machine Weight: 4000 KG • Hydraulic Cylinder Brand: Original • Hydraulic Pump Brand: Original • Hydraulic Valve Brand: Original YANMAR . Engine Brand: 21.2KW • Power: • Machinery Test Report: Provided • Video Outgoing-inspection: Provided Core Components: Pressure Vessel, Motor, Bearing, Pump, Gearbox, Engine, PLC • Year: 2020 Working Hours: 1850

#### More Images