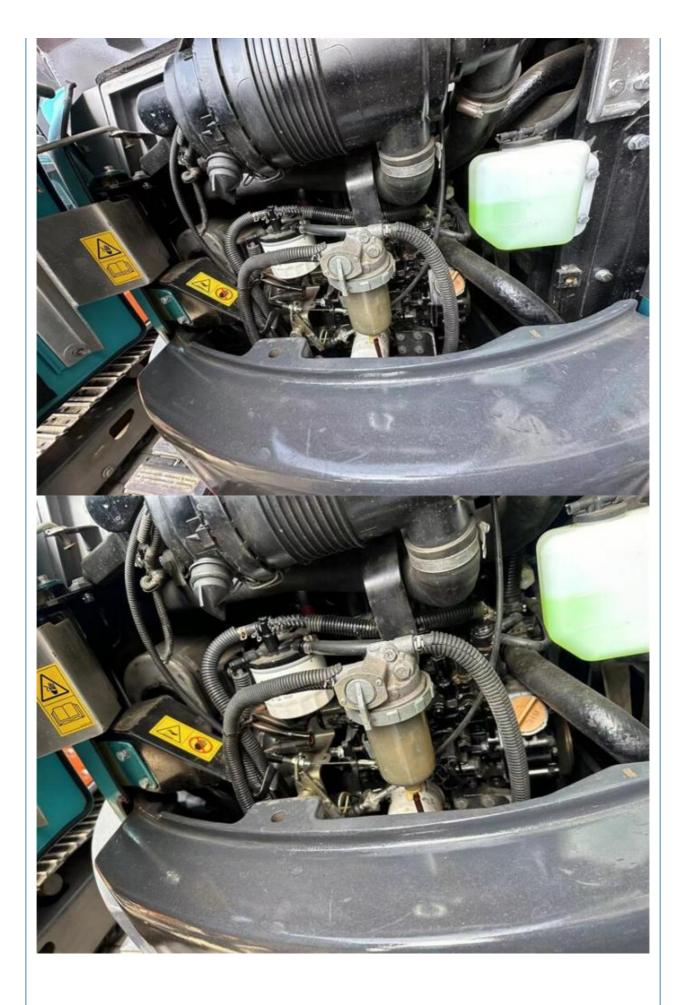

#### **Product Specification**

• Showroom Location: None • Operating Weight: 3840KG 0.11m<sup>3</sup> Bucket Capacity: • Machine Weight: 4000 KG • Hydraulic Cylinder Brand: Original • Hydraulic Pump Brand: Original • Hydraulic Valve Brand: Original YANMAR . Engine Brand: 21.2KW • Power: • Machinery Test Report: Provided • Video Outgoing-inspection: Provided Core Components: Pressure Vessel, Motor, Bearing, Pump, Gearbox, Engine, PLC • Year: 2020 Working Hours: 1850