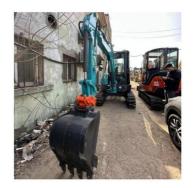

## YANMAR Engine Used KOBELCO35 Crawler Excavator Original Hydraulic Cylinder Second Hand

#### **Product Specification**

• Showroom Location: None • Operating Weight: 3840KG 0.11m<sup>3</sup> Bucket Capacity: • Machine Weight: 4000 KG • Hydraulic Cylinder Brand: Original • Hydraulic Pump Brand: Original • Hydraulic Valve Brand: Original YANMAR . Engine Brand: 21.2KW • Power: • Machinery Test Report: Provided • Video Outgoing-inspection: Provided Core Components: Pressure Vessel, Motor, Bearing, Pump, Gearbox, Engine, PLC • Year: 2020 Working Hours: 1850