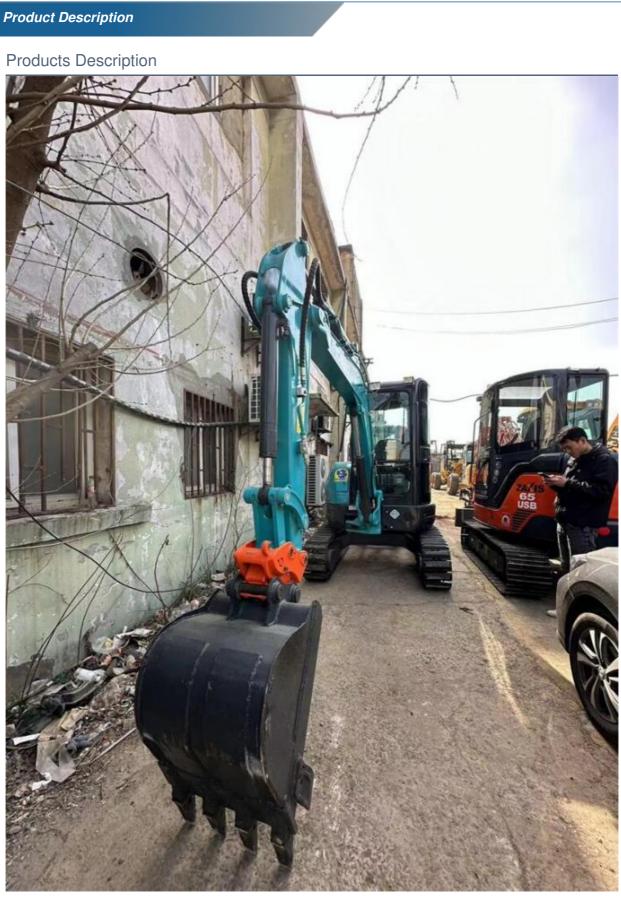

## YANMAR Engine Used KOBELCO35 Crawler Excavator Original Hydraulic Cylinder Second Hand

#### **Product Specification**

• Showroom Location: None • Operating Weight: 3840KG 0.11m<sup>3</sup> Bucket Capacity: • Machine Weight: 4000 KG • Hydraulic Cylinder Brand: Original • Hydraulic Pump Brand: Original • Hydraulic Valve Brand: Original YANMAR . Engine Brand: 21.2KW • Power: • Machinery Test Report: Provided • Video Outgoing-inspection: Provided Core Components: Pressure Vessel, Motor, Bearing, Pump, Gearbox, Engine, PLC • Year: 2020 Working Hours: 1850