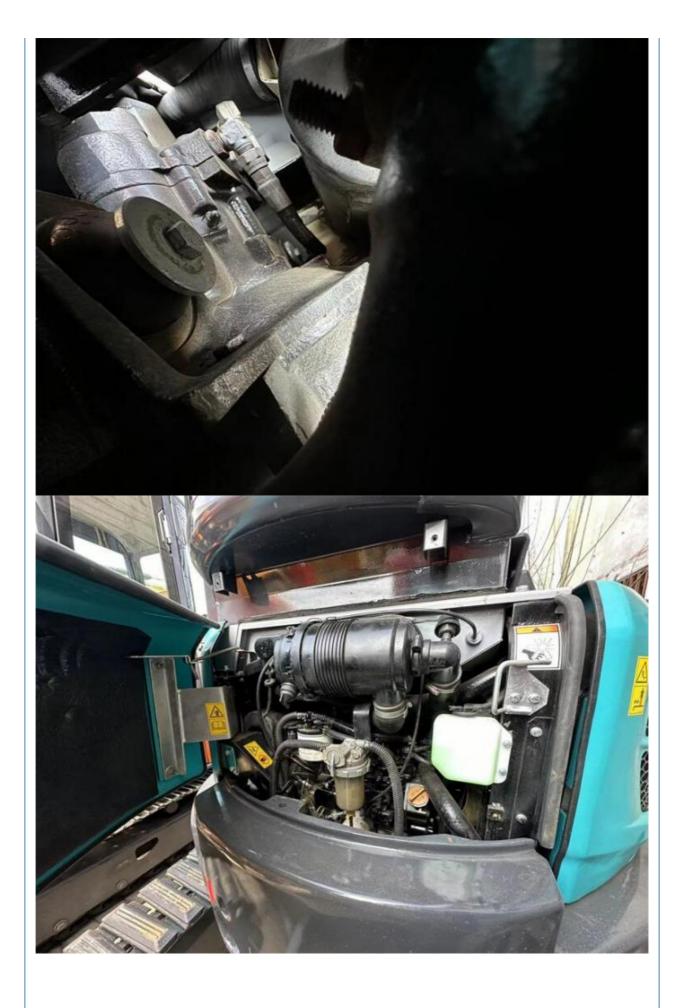

#### **Product Specification**

• Showroom Location: None • Operating Weight: 3840KG 0.11m<sup>3</sup> Bucket Capacity: • Machine Weight: 4000 KG • Hydraulic Cylinder Brand: Original • Hydraulic Pump Brand: Original • Hydraulic Valve Brand: Original YANMAR . Engine Brand: 21.2KW • Power: • Machinery Test Report: Provided • Video Outgoing-inspection: Provided Core Components: Pressure Vessel, Motor, Bearing, Pump, Gearbox, Engine, PLC • Year: 2020 Working Hours: 1850