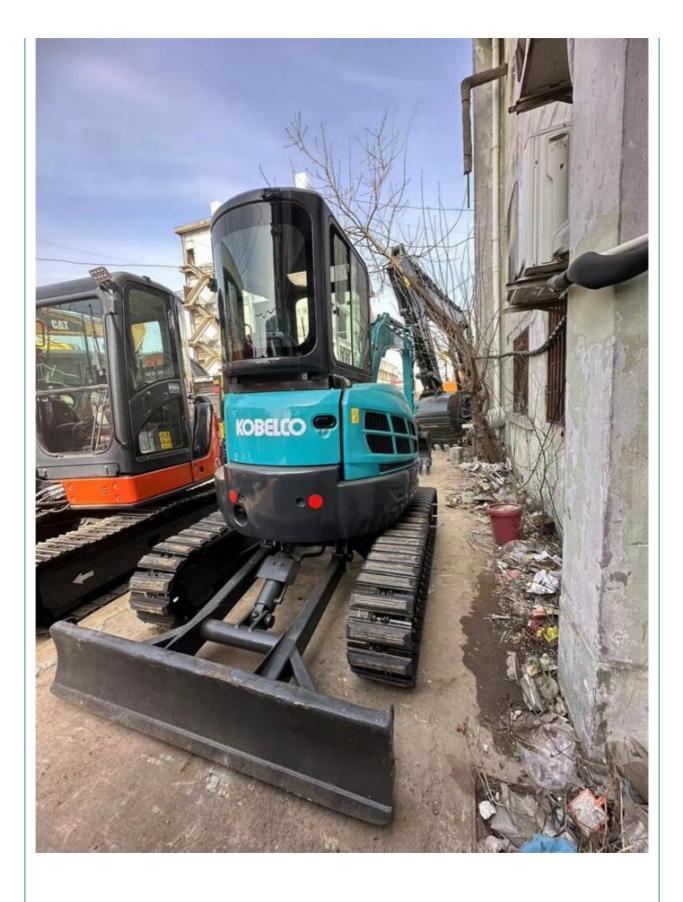

## YANMAR Engine Used KOBELCO35 Crawler Excavator Original Hydraulic Cylinder Second Hand

#### **Product Specification**

• Showroom Location: None • Operating Weight: 3840KG 0.11m<sup>3</sup> Bucket Capacity: • Machine Weight: 4000 KG • Hydraulic Cylinder Brand: Original • Hydraulic Pump Brand: Original • Hydraulic Valve Brand: Original YANMAR . Engine Brand: 21.2KW • Power: • Machinery Test Report: Provided • Video Outgoing-inspection: Provided Core Components: Pressure Vessel, Motor, Bearing, Pump, Gearbox, Engine, PLC • Year: 2020 Working Hours: 1850