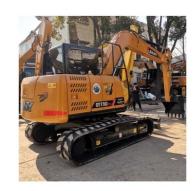

## Crawler Chain Mini Earth-moving Machinery for Sany 75 Excavator in Shanghai Guaranteed

### **Product Specification**

| <ul> <li>Showroom Location:</li> </ul>     | None                                                                 |
|--------------------------------------------|----------------------------------------------------------------------|
| <ul> <li>Operating Weight:</li> </ul>      | 7280 KG                                                              |
| <ul> <li>Bucket Capacity:</li> </ul>       | 0.28 M <sup>3</sup>                                                  |
| <ul> <li>Machine Weight:</li> </ul>        | 7000 KG                                                              |
| Hydraulic Cylinder Brand:                  | Original                                                             |
| • Hydraulic Pump Brand:                    | Original                                                             |
| Hydraulic Valve Brand:                     | Original                                                             |
| • Engine Brand:                            | ISUZU                                                                |
| • Power:                                   | 40.9 KW                                                              |
| <ul> <li>Machinery Test Report:</li> </ul> | Provided                                                             |
| • Video Outgoing-inspection:               | Provided                                                             |
| Core Components:                           | Pressure Vessel, Motor, Bearing, Gear,<br>Pump, Gearbox, Engine, PLC |
| • Year:                                    | 2020                                                                 |
| <ul> <li>Working Hours:</li> </ul>         | 1500                                                                 |