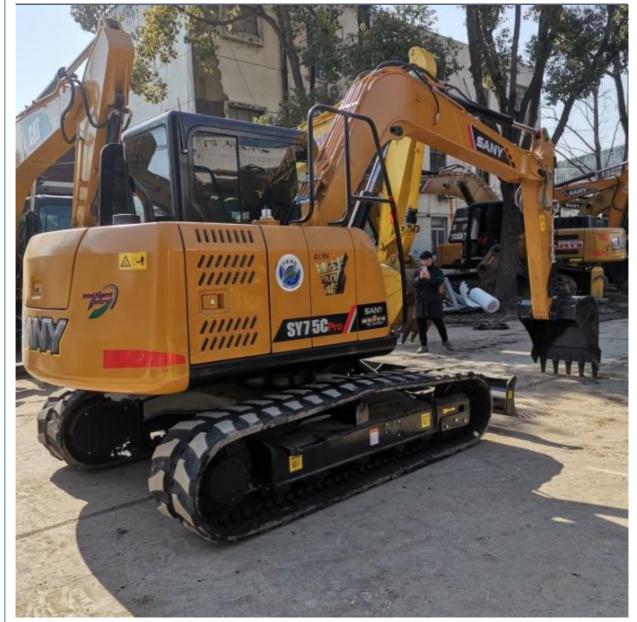

## Crawler Chain Mini Earth-moving Machinery for Sany 75 Excavator in Shanghai Guaranteed

### **Product Specification**

| <ul> <li>Showroom Location:</li> </ul>     | None                                                                 |
|--------------------------------------------|----------------------------------------------------------------------|
| <ul> <li>Operating Weight:</li> </ul>      | 7280 KG                                                              |
| <ul> <li>Bucket Capacity:</li> </ul>       | 0.28 M <sup>3</sup>                                                  |
| <ul> <li>Machine Weight:</li> </ul>        | 7000 KG                                                              |
| Hydraulic Cylinder Brand:                  | Original                                                             |
| • Hydraulic Pump Brand:                    | Original                                                             |
| Hydraulic Valve Brand:                     | Original                                                             |
| • Engine Brand:                            | ISUZU                                                                |
| • Power:                                   | 40.9 KW                                                              |
| <ul> <li>Machinery Test Report:</li> </ul> | Provided                                                             |
| • Video Outgoing-inspection:               | Provided                                                             |
| Core Components:                           | Pressure Vessel, Motor, Bearing, Gear,<br>Pump, Gearbox, Engine, PLC |
| • Year:                                    | 2020                                                                 |
| <ul> <li>Working Hours:</li> </ul>         | 1500                                                                 |