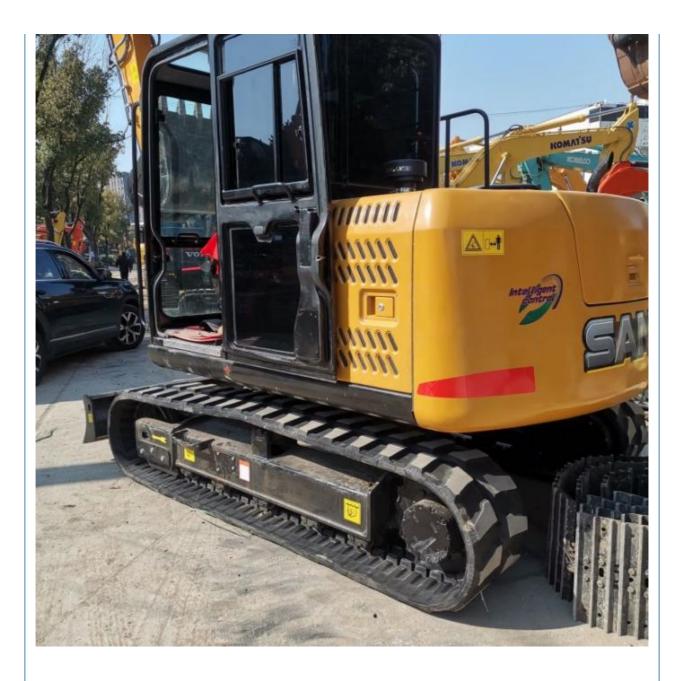

## Crawler Chain Mini Earth-moving Machinery for Sany 75 Excavator in Shanghai Guaranteed

### **Product Specification**

| <ul> <li>Showroom Location:</li> </ul>     | None                                                                 |
|--------------------------------------------|----------------------------------------------------------------------|
| <ul> <li>Operating Weight:</li> </ul>      | 7280 KG                                                              |
| <ul> <li>Bucket Capacity:</li> </ul>       | 0.28 M <sup>3</sup>                                                  |
| <ul> <li>Machine Weight:</li> </ul>        | 7000 KG                                                              |
| Hydraulic Cylinder Brand:                  | Original                                                             |
| • Hydraulic Pump Brand:                    | Original                                                             |
| Hydraulic Valve Brand:                     | Original                                                             |
| • Engine Brand:                            | ISUZU                                                                |
| • Power:                                   | 40.9 KW                                                              |
| <ul> <li>Machinery Test Report:</li> </ul> | Provided                                                             |
| • Video Outgoing-inspection:               | Provided                                                             |
| Core Components:                           | Pressure Vessel, Motor, Bearing, Gear,<br>Pump, Gearbox, Engine, PLC |
| • Year:                                    | 2020                                                                 |
| <ul> <li>Working Hours:</li> </ul>         | 1500                                                                 |