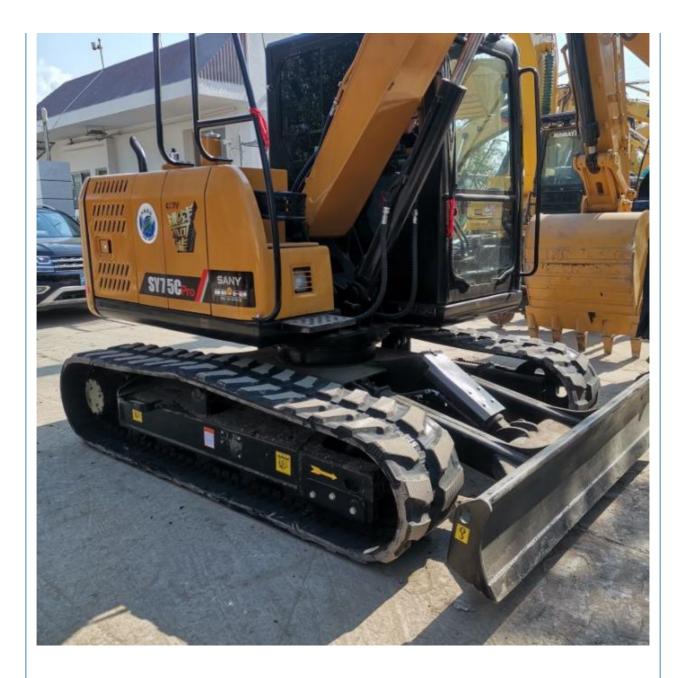

## Crawler Chain Mini Earth-moving Machinery for Sany 75 Excavator in Shanghai Guaranteed

### **Product Specification**

| <ul> <li>Showroom Location:</li> </ul>     | None                                                                 |
|--------------------------------------------|----------------------------------------------------------------------|
| <ul> <li>Operating Weight:</li> </ul>      | 7280 KG                                                              |
| <ul> <li>Bucket Capacity:</li> </ul>       | 0.28 M <sup>3</sup>                                                  |
| <ul> <li>Machine Weight:</li> </ul>        | 7000 KG                                                              |
| Hydraulic Cylinder Brand:                  | Original                                                             |
| • Hydraulic Pump Brand:                    | Original                                                             |
| Hydraulic Valve Brand:                     | Original                                                             |
| • Engine Brand:                            | ISUZU                                                                |
| • Power:                                   | 40.9 KW                                                              |
| <ul> <li>Machinery Test Report:</li> </ul> | Provided                                                             |
| • Video Outgoing-inspection:               | Provided                                                             |
| Core Components:                           | Pressure Vessel, Motor, Bearing, Gear,<br>Pump, Gearbox, Engine, PLC |
| • Year:                                    | 2020                                                                 |
| <ul> <li>Working Hours:</li> </ul>         | 1500                                                                 |