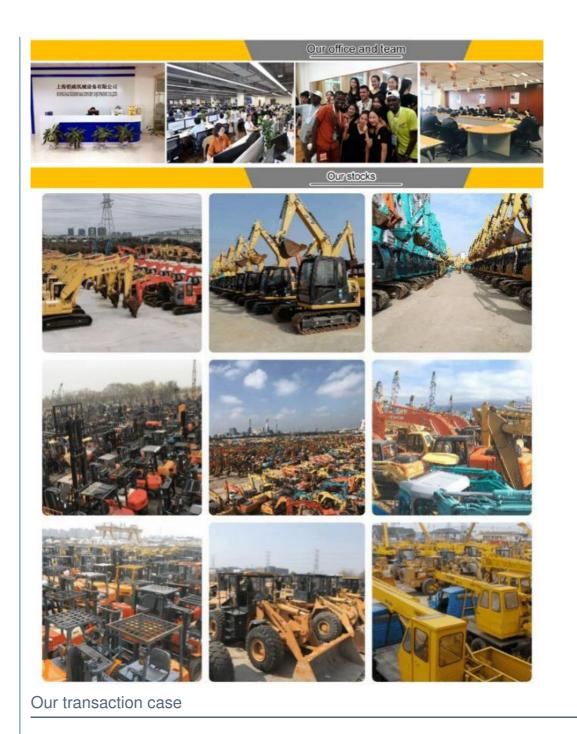

## **Company Profile**

Shanghai Kaishu Machinery Equipment Co., Ltd was established in 2017, we have our own factory which covers an area of 67,000 square meters, with 200 employees. As a leading used excavator supplier in China, Shanghai Kaishu Machinery Equipment Co., Ltd has numerous construction machinery. Our teams are composed of a purchasing team, a technical support team, a vehicle-parts supply center, a foreign trade sales team and a quality testing center.

Our full range of products include: used excavators, used loaders, used graders, used bulldozers, used forklifts, used cranes and other used construction machinery products. Our engineering machines are mainly from China, the United States, Japan, South Korea and other manufacturing countries, quality assurance is our hallmark. Our machines are sold to many regions at home and abroad, and we have rich export experience.

In order to serve our customers better, we deal in three(3) thousand units of construction machinery all year round and ensure delivery within 7-30 days after payment. Our team can serve you around the clock (24/7) and we hope to build a long-term business relationship with you.