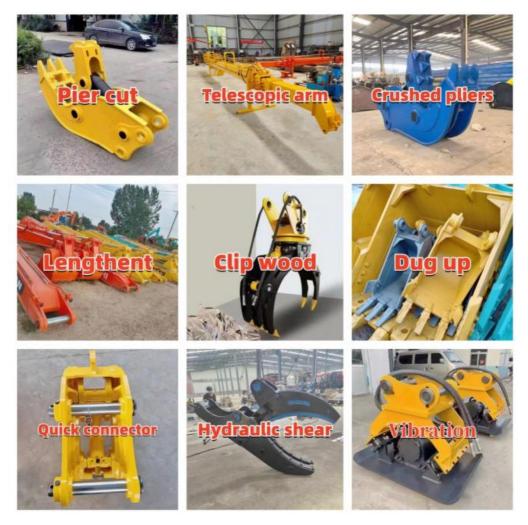

n trade sales team and a quality testing center.

Our full range of products include: used excavators, used loaders, used graders, used bulldozers, used forklifts, used cranes and other used construction machinery products. Our engineering machines are mainly from China, the United States, Japan, South Korea and other manufacturing countries, quality assurance is our hallmark. Our machines are sold to many regions at home and abroad, and we have rich export experience.

In order to serve our customers better, we deal in three(3) thousand units of construction machinery all year round and ensure delivery within 7-30 days after payment. Our team can serve you around the clock (24/7) and we hope to build a long-term business relationship with you.





We can provide other accessory devices



### FAQ

#### 1. What's your payment terms and trade terms?

Generally 50% deposit and 50% balance before shipping. Of course, we can negotiate according to your orders. We can accept EXW, FOB, CRF and CIF.

#### 2. How to ship the excavators?

- Container: which is cheapest and fast. but sometime machine need to be dismantled.
   Bulk cargo ship :which is better for bigger construction equipment ,ship as it is.
- (3). Flat rack ship :which is better for bigger machine and also no need to dismantle
- (4).RO RO ship : which is good for every machine and faster

#### 3. Is it convenient to visit you?

You are welcome to visit us. So you can see how many used excavators we have in stock and the condition of them. We can pick you up at Shanghai Air port.