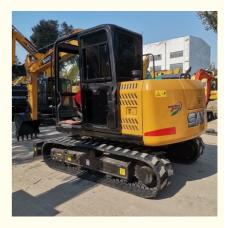

## Crawler Chain Mini Earth-moving Machinery for Sany 75 Excavator in Shanghai Guaranteed

### **Product Specification**

| <ul> <li>Showroom Location:</li> </ul>     | None                                                                 |
|--------------------------------------------|----------------------------------------------------------------------|
| <ul> <li>Operating Weight:</li> </ul>      | 7280 KG                                                              |
| <ul> <li>Bucket Capacity:</li> </ul>       | 0.28 M <sup>3</sup>                                                  |
| <ul> <li>Machine Weight:</li> </ul>        | 7000 KG                                                              |
| Hydraulic Cylinder Brand:                  | Original                                                             |
| • Hydraulic Pump Brand:                    | Original                                                             |
| Hydraulic Valve Brand:                     | Original                                                             |
| • Engine Brand:                            | ISUZU                                                                |
| • Power:                                   | 40.9 KW                                                              |
| <ul> <li>Machinery Test Report:</li> </ul> | Provided                                                             |
| • Video Outgoing-inspection:               | Provided                                                             |
| Core Components:                           | Pressure Vessel, Motor, Bearing, Gear,<br>Pump, Gearbox, Engine, PLC |
| • Year:                                    | 2020                                                                 |
| <ul> <li>Working Hours:</li> </ul>         | 1500                                                                 |