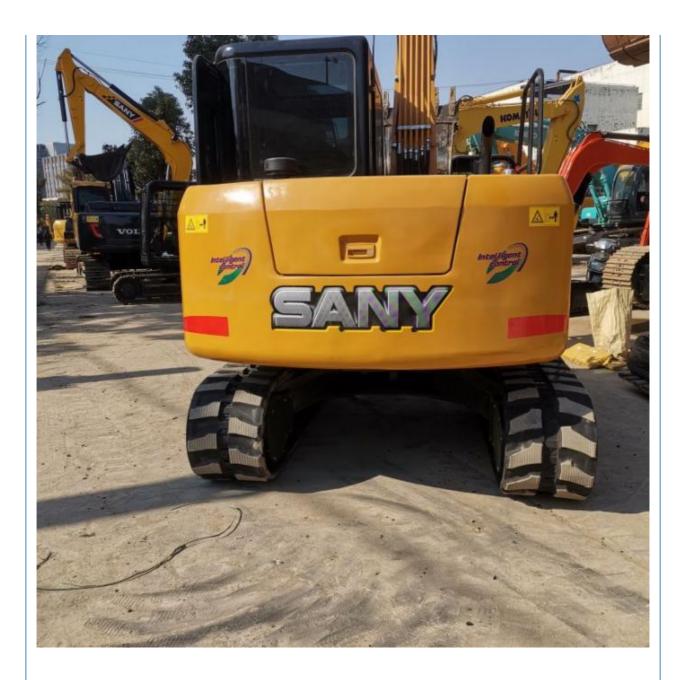

## Crawler Chain Mini Earth-moving Machinery for Sany 75 Excavator in Shanghai Guaranteed

### **Product Specification**

| <ul> <li>Showroom Location:</li> </ul>     | None                                                                 |
|--------------------------------------------|----------------------------------------------------------------------|
| <ul> <li>Operating Weight:</li> </ul>      | 7280 KG                                                              |
| <ul> <li>Bucket Capacity:</li> </ul>       | 0.28 M <sup>3</sup>                                                  |
| <ul> <li>Machine Weight:</li> </ul>        | 7000 KG                                                              |
| Hydraulic Cylinder Brand:                  | Original                                                             |
| • Hydraulic Pump Brand:                    | Original                                                             |
| Hydraulic Valve Brand:                     | Original                                                             |
| • Engine Brand:                            | ISUZU                                                                |
| • Power:                                   | 40.9 KW                                                              |
| <ul> <li>Machinery Test Report:</li> </ul> | Provided                                                             |
| • Video Outgoing-inspection:               | Provided                                                             |
| Core Components:                           | Pressure Vessel, Motor, Bearing, Gear,<br>Pump, Gearbox, Engine, PLC |
| • Year:                                    | 2020                                                                 |
| <ul> <li>Working Hours:</li> </ul>         | 1500                                                                 |