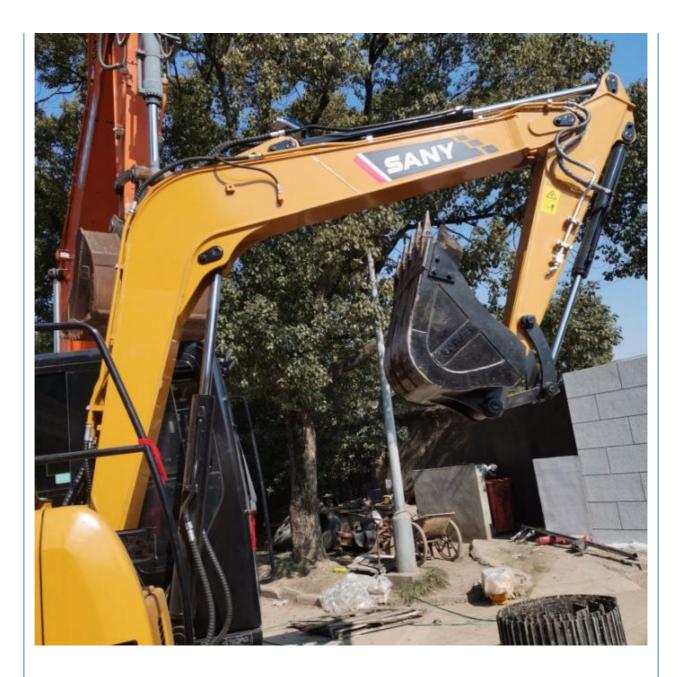

## Crawler Chain Mini Earth-moving Machinery for Sany 75 Excavator in Shanghai Guaranteed

### **Product Specification**

| <ul> <li>Showroom Location:</li> </ul>     | None                                                                 |
|--------------------------------------------|----------------------------------------------------------------------|
| <ul> <li>Operating Weight:</li> </ul>      | 7280 KG                                                              |
| <ul> <li>Bucket Capacity:</li> </ul>       | 0.28 M <sup>3</sup>                                                  |
| <ul> <li>Machine Weight:</li> </ul>        | 7000 KG                                                              |
| Hydraulic Cylinder Brand:                  | Original                                                             |
| • Hydraulic Pump Brand:                    | Original                                                             |
| Hydraulic Valve Brand:                     | Original                                                             |
| • Engine Brand:                            | ISUZU                                                                |
| • Power:                                   | 40.9 KW                                                              |
| <ul> <li>Machinery Test Report:</li> </ul> | Provided                                                             |
| • Video Outgoing-inspection:               | Provided                                                             |
| Core Components:                           | Pressure Vessel, Motor, Bearing, Gear,<br>Pump, Gearbox, Engine, PLC |
| • Year:                                    | 2020                                                                 |
| <ul> <li>Working Hours:</li> </ul>         | 1500                                                                 |