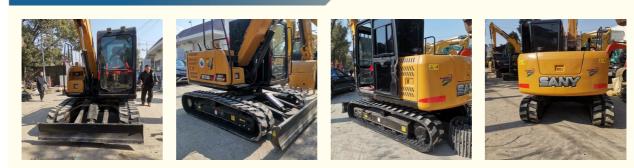

| ISUZU                                                                |
| • Power:                                   | 40.9 KW                                                              |
| <ul> <li>Machinery Test Report:</li> </ul> | Provided                                                             |
| • Video Outgoing-inspection:               | Provided                                                             |
| Core Components:                           | Pressure Vessel, Motor, Bearing, Gear,<br>Pump, Gearbox, Engine, PLC |
| • Year:                                    | 2020                                                                 |
| <ul> <li>Working Hours:</li> </ul>         | 1500                                                                 |



## More Images



# Product Description



**Our Product Introduction** 

















#### Models Of Excavators We Sell

| Komatsu used<br>excavator  | PC20/PC30/PC35/PC40/PC50/PC55/PC56/PC60/PC70/PC75/PC78/PC10<br>0/PC110/PC120/PC128/PC130/PC138/PC150/PC160/PC200/PC210/PC22<br>0/PC228/PC240/PC270/PC300/PC350/PC360/PC400/PC450/PC460/PC49<br>0/PC650 |
|----------------------------|--------------------------------------------------------------------------------------------------------------------------------------------------------------------------------------------------------|
| Carter used excavator      | CAT303/CAT305/CAT305.5/CAT306/CAT307/CAT308/CAT311/CAT312/C<br>AT313/CAT315/CAT318/CAT320/CAT323/CAT324/CAT325/CAT326/CAT3<br>29/CAT330/CAT336/CAT340/CAT345/CAT349/CAT375