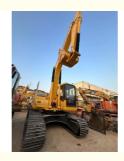

## Japan Original Used PC200 Excavator for Heavy Duty Long Durability Less Hour Lowest

#### **Product Specification**

Showroom Location: None 20253KG · Operating Weight: 0.8m<sup>3</sup> . Bucket Capacity: · Machine Weight: 20000 KG • Hydraulic Cylinder Brand: Original • Hydraulic Pump Brand: Original Hydraulic Valve Brand: Original Cummins . Engine Brand: 107KW • Power: • Machinery Test Report: Provided • Video Outgoing-inspection: Provided

• Core Components: Pressure Vessel, Motor, Bearing, Gear,

Pump, Gearbox, Engine, PLC

Year: 2016Working Hours: 4681