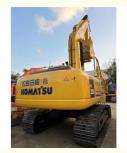

#### **Product Specification**

Showroom Location: None 20253KG · Operating Weight: 0.8m<sup>3</sup> . Bucket Capacity: · Machine Weight: 20000 KG • Hydraulic Cylinder Brand: Original • Hydraulic Pump Brand: Original Hydraulic Valve Brand: Original Cummins . Engine Brand: 107KW • Power: • Machinery Test Report: Provided • Video Outgoing-inspection: Provided

• Core Components: Pressure Vessel, Motor, Bearing, Gear,

Pump, Gearbox, Engine, PLC

Year: 2016Working Hours: 4681