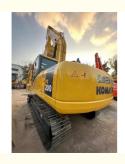

## Japan Original Used PC200 Excavator for Heavy Duty Long Durability Less Hour Lowest

#### **Product Specification**

Showroom Location: None 20253KG · Operating Weight: 0.8m<sup>3</sup> . Bucket Capacity: · Machine Weight: 20000 KG • Hydraulic Cylinder Brand: Original • Hydraulic Pump Brand: Original Hydraulic Valve Brand: Original Cummins . Engine Brand: 107KW • Power: • Machinery Test Report: Provided • Video Outgoing-inspection: Provided

• Core Components: Pressure Vessel, Motor, Bearing, Gear,

Pump, Gearbox, Engine, PLC

Year: 2016Working Hours: 4681