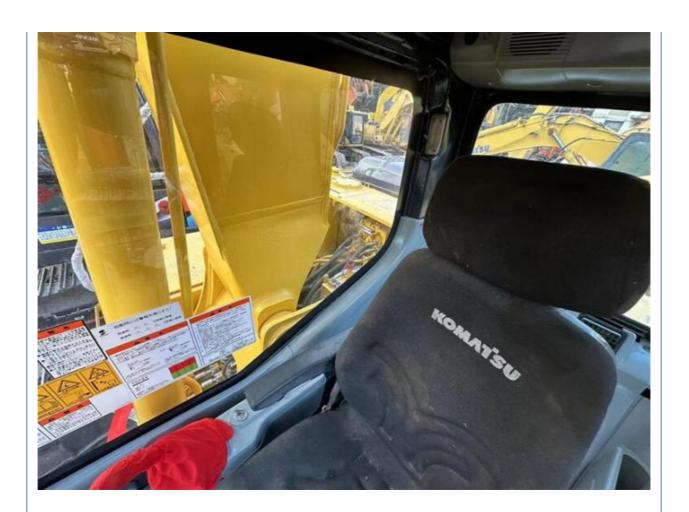

#### **Product Specification**

Showroom Location: None 20253KG · Operating Weight: 0.8m<sup>3</sup> . Bucket Capacity: · Machine Weight: 20000 KG • Hydraulic Cylinder Brand: Original • Hydraulic Pump Brand: Original Hydraulic Valve Brand: Original Cummins . Engine Brand: 107KW • Power: • Machinery Test Report: Provided • Video Outgoing-inspection: Provided

• Core Components: Pressure Vessel, Motor, Bearing, Gear,

Pump, Gearbox, Engine, PLC

Year: 2016Working Hours: 4681