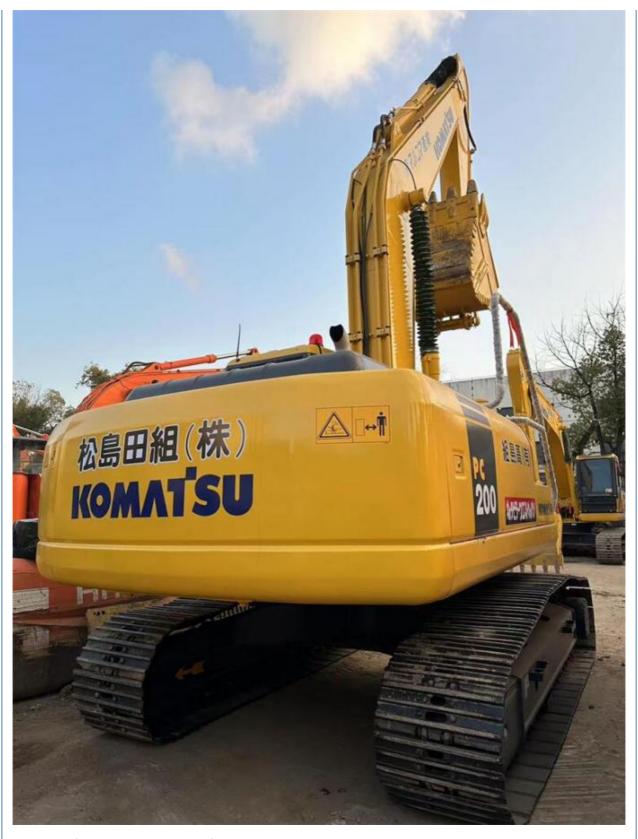

## Japan Original Used PC200 Excavator for Heavy Duty Long Durability Less Hour Lowest

#### **Product Specification**

Showroom Location: None 20253KG · Operating Weight: 0.8m<sup>3</sup> . Bucket Capacity: · Machine Weight: 20000 KG • Hydraulic Cylinder Brand: Original • Hydraulic Pump Brand: Original Hydraulic Valve Brand: Original Cummins . Engine Brand: 107KW • Power: • Machinery Test Report: Provided • Video Outgoing-inspection: Provided