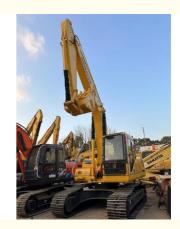

## Japan Original Used PC200 Excavator for Heavy Duty Long Durability Less Hour Lowest

#### **Product Specification**

Showroom Location: None 20253KG · Operating Weight: 0.8m<sup>3</sup> . Bucket Capacity: · Machine Weight: 20000 KG • Hydraulic Cylinder Brand: Original • Hydraulic Pump Brand: Original Hydraulic Valve Brand: Original Cummins . Engine Brand: 107KW • Power: • Machinery Test Report: Provided • Video Outgoing-inspection: Provided

• Core Components: Pressure Vessel, Motor, Bearing, Gear,

Pump, Gearbox, Engine, PLC

Year: 2016Working Hours: 4681