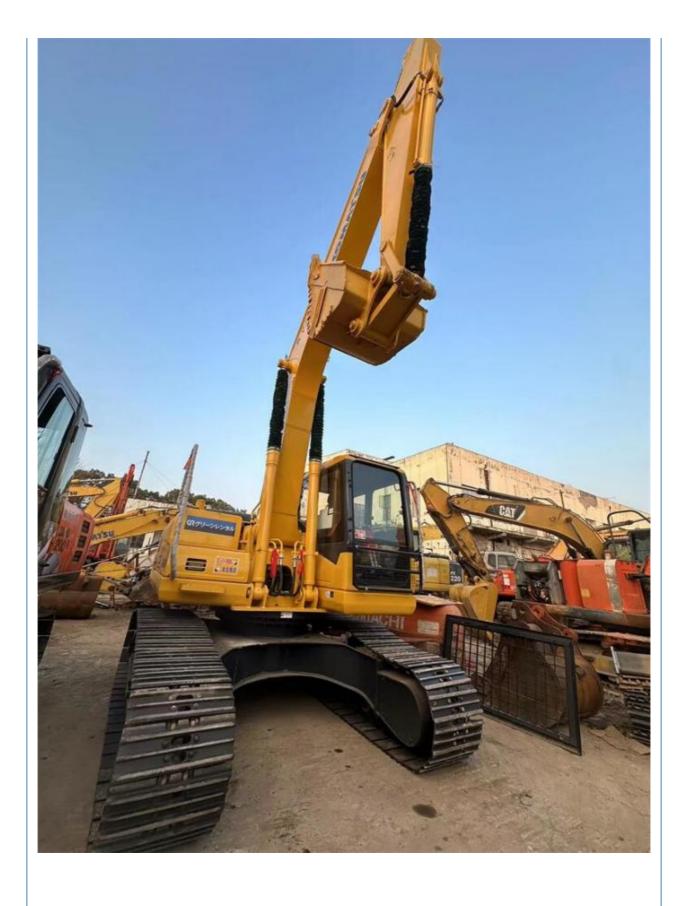

#### **Product Specification**

Showroom Location: None 20253KG · Operating Weight: 0.8m<sup>3</sup> . Bucket Capacity: · Machine Weight: 20000 KG • Hydraulic Cylinder Brand: Original • Hydraulic Pump Brand: Original Hydraulic Valve Brand: Original Cummins . Engine Brand: 107KW • Power: • Machinery Test Report: Provided • Video Outgoing-inspection: Provided

• Core Components: Pressure Vessel, Motor, Bearing, Gear,

Pump, Gearbox, Engine, PLC

Year: 2016Working Hours: 4681