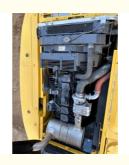

#### **Product Specification**

Showroom Location: None 20253KG · Operating Weight: 0.8m<sup>3</sup> . Bucket Capacity: · Machine Weight: 20000 KG • Hydraulic Cylinder Brand: Original • Hydraulic Pump Brand: Original Hydraulic Valve Brand: Original Cummins . Engine Brand: 107KW • Power: • Machinery Test Report: Provided • Video Outgoing-inspection: Provided

• Core Components: Pressure Vessel, Motor, Bearing, Gear,

Pump, Gearbox, Engine, PLC

Year: 2016Working Hours: 4681