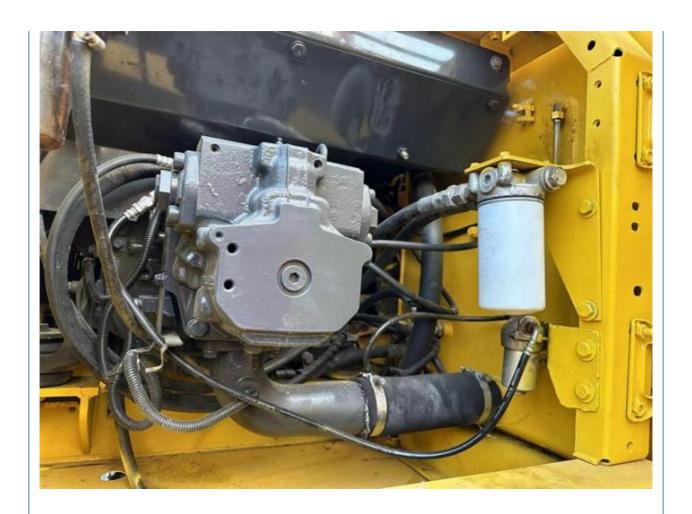

#### **Product Specification**

Showroom Location: None 20253KG · Operating Weight: 0.8m<sup>3</sup> . Bucket Capacity: · Machine Weight: 20000 KG • Hydraulic Cylinder Brand: Original • Hydraulic Pump Brand: Original Hydraulic Valve Brand: Original Cummins . Engine Brand: 107KW • Power: • Machinery Test Report: Provided • Video Outgoing-inspection: Provided