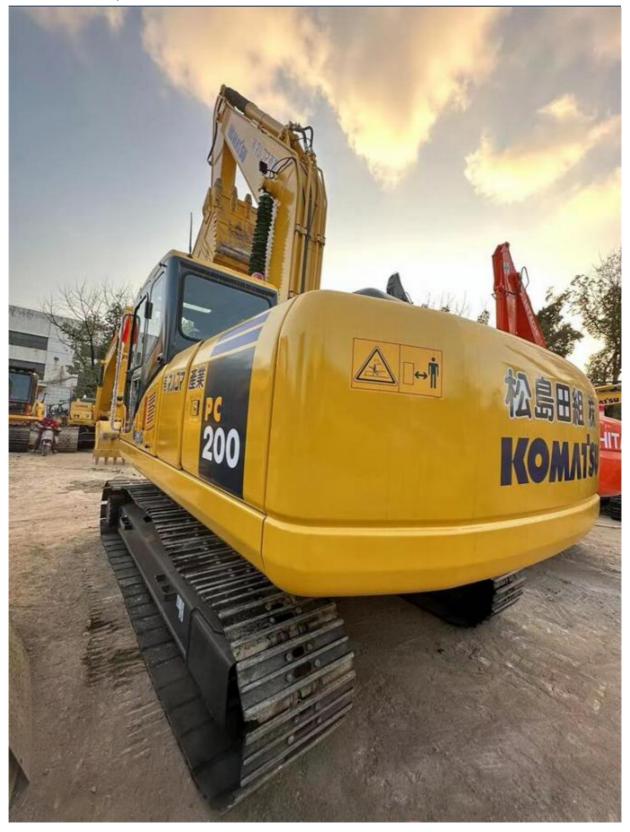

## Japan Original Used PC200 Excavator for Heavy Duty Long Durability Less Hour Lowest

#### **Product Specification**

Showroom Location: None 20253KG · Operating Weight: 0.8m<sup>3</sup> . Bucket Capacity: · Machine Weight: 20000 KG • Hydraulic Cylinder Brand: Original • Hydraulic Pump Brand: Original Hydraulic Valve Brand: Original Cummins . Engine Brand: 107KW • Power: • Machinery Test Report: Provided • Video Outgoing-inspection: Provided

• Core Components: Pressure Vessel, Motor, Bearing, Gear,

Pump, Gearbox, Engine, PLC

Year: 2016Working Hours: 4681