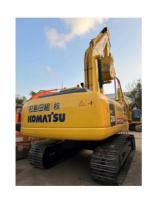

## Japan Original Used PC200 Excavator for Heavy Duty Long Durability Less Hour Lowest

#### **Product Specification**

Showroom Location: None 20253KG · Operating Weight: 0.8m<sup>3</sup> . Bucket Capacity: · Machine Weight: 20000 KG • Hydraulic Cylinder Brand: Original • Hydraulic Pump Brand: Original Hydraulic Valve Brand: Original Cummins . Engine Brand: 107KW • Power: • Machinery Test Report: Provided • Video Outgoing-inspection: Provided

• Core Components: Pressure Vessel, Motor, Bearing, Gear,

Pump, Gearbox, Engine, PLC

Year: 2016Working Hours: 4681