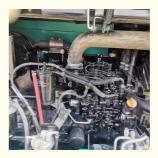

### **Product Specification**

Showroom Location: None · Operating Weight: 5610KG • Bucket Capacity: 0.22m<sup>3</sup> 6000 KG · Machine Weight: Hydraulic Cylinder Brand: Original • Hydraulic Pump Brand: Original • Hydraulic Valve Brand: Original YANMAR • Engine Brand: 35.5KW • Power: Provided • Machinery Test Report: • Video Outgoing-inspection: Provided

• Core Components: Pressure Vessel, Motor, Bearing, Pump,

Gearbox, Engine, PLC

Year: 2020Working Hours: 1012