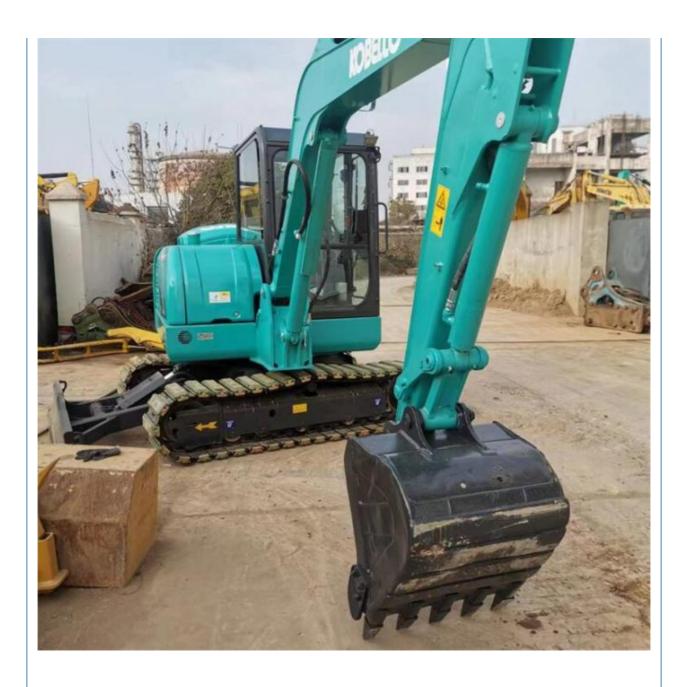

# Second Hand Kobelco SK60 Crawler Excavator with and Original Yanmar Engine from Japan

### **Basic Information**

• Place of Origin: Japan

• Price: \$13,000.00/units 1-3 units



### **Product Specification**

Showroom Location: None · Operating Weight: 5610KG • Bucket Capacity: 0.22m<sup>3</sup> 6000 KG · Machine Weight: Hydraulic Cylinder Brand: Original • Hydraulic Pump Brand: Original • Hydraulic Valve Brand: Original YANMAR • Engine Brand: 35.5KW • Power: Provided • Machinery Test Report: • Video Outgoing-inspection: Provided

• Core Components: Pressure Vessel, Motor, Bearing, Pump,

Gearbox, Engine, PLC

Year: 2020Working Hours: 1012



## More Images









## Product Description

## **Products Description**



















## Models Of Excavators We Sell

other brands

| • | Komatsu used excavator | PC20/PC30/PC35/PC40/PC50/PC55/PC56/PC60/PC70/PC75/PC78/PC100/PC1 10/PC120/PC128/PC130/PC138/PC150/PC160/PC200/PC210/PC220/PC228/PC 240/PC270/PC350/PC350/PC360/PC400/PC450/PC460/PC490/PC650 |
|---|------------------------|----------------------------------------------------------------------------------------------------------------------------------------------------------------------------------------------|
|   | Carter used excavator  | CAT303/CAT305/CAT305.5/CAT306/CAT307/CAT308/CAT311/CAT312/CAT313<br>/CAT315/CAT318/CAT320/CAT323/CAT324/CAT325/CAT326/CAT329/CAT330/<br>CAT336/CAT340/CAT345/CAT349/CAT375                   |
|   | Doosan used excavator  | DH(DX)35/55/60/70/75/80/150/200/215/220/