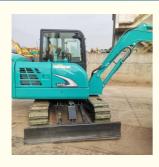

# Second Hand Kobelco SK60 Crawler Excavator with and Original Yanmar Engine from Japan

### **Product Specification**

Showroom Location: None · Operating Weight: 5610KG • Bucket Capacity: 0.22m<sup>3</sup> 6000 KG · Machine Weight: Hydraulic Cylinder Brand: Original • Hydraulic Pump Brand: Original • Hydraulic Valve Brand: Original YANMAR • Engine Brand: 35.5KW • Power: Provided • Machinery Test Report: • Video Outgoing-inspection: Provided

• Core Components: Pressure Vessel, Motor, Bearing, Pump,

Gearbox, Engine, PLC

Year: 2020Working Hours: 1012