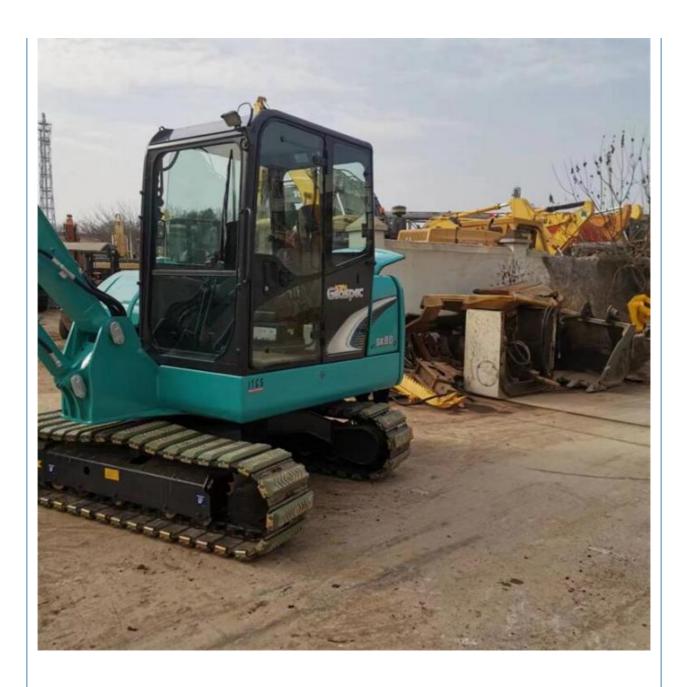

# Second Hand Kobelco SK60 Crawler Excavator with and Original Yanmar Engine from Japan

### **Basic Information**

• Place of Origin: Japan

• Price: \$13,000.00/units 1-3 units



### **Product Specification**

Showroom Location: None · Operating Weight: 5610KG • Bucket Capacity: 0.22m<sup>3</sup> 6000 KG · Machine Weight: Hydraulic Cylinder Brand: Original • Hydraulic Pump Brand: Original • Hydraulic Valve Brand: Original YANMAR • Engine Brand: 35.5KW • Power: Provided • Machinery Test Report: • Video Outgoing-inspection: Provided

• Core Components: Pressure Vessel, Motor, Bearing, Pump,

Gearbox, Engine, PLC

Year: 2020Working Hours: 1012



## More Images









## Product Description

## **Products Description**



















## Models Of Excavators We Sell

other brands

| • | Komatsu used excavator | PC20/PC30/PC35/PC40/PC50/PC55/PC56/PC60/PC70/PC75/PC78/PC100/PC1 10/PC120/PC128/PC130/PC138/PC150/PC160/PC200/PC210/PC220/PC228/PC 240/PC270/PC350/PC350/PC360/PC400/PC450/PC460/PC490/PC650 |
|---|------------------------|----------------------------------------------------------------------------------------------------------------------------------------------------------------------------------------------|
|   | Carter used excavator  | CAT303/CAT305/CAT305.5/CAT306/CAT307/CAT308/CAT311/CAT312/CAT313<br>/CAT315/CAT318/CAT320/CAT323/CAT324/CAT325/CAT326/CAT329/CAT330/<br>CAT336/CAT340/CAT345/CAT349/CAT375                   |
|   | Doosan used excavator  | DH(DX)35/55/60/70/75/80/150/200/215/220/225/