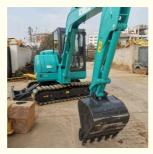

# Second Hand Kobelco SK60 Crawler Excavator with and Original Yanmar Engine from Japan

### **Product Specification**

Showroom Location: None · Operating Weight: 5610KG • Bucket Capacity: 0.22m<sup>3</sup> 6000 KG · Machine Weight: Hydraulic Cylinder Brand: Original • Hydraulic Pump Brand: Original • Hydraulic Valve Brand: Original YANMAR • Engine Brand: 35.5KW • Power: Provided • Machinery Test Report: • Video Outgoing-inspection: Provided

• Core Components: Pressure Vessel, Motor, Bearing, Pump,

Gearbox, Engine, PLC

Year: 2020Working Hours: 1012