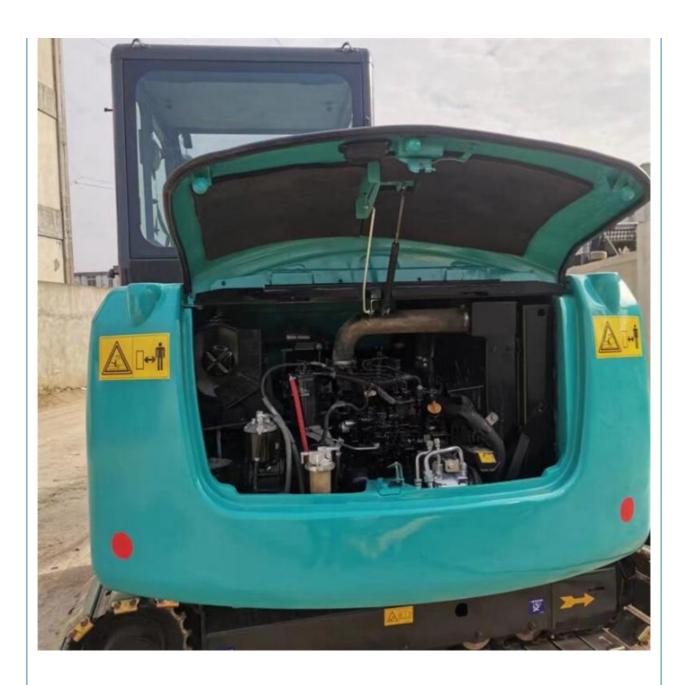

### **Product Specification**

Showroom Location: None · Operating Weight: 5610KG • Bucket Capacity: 0.22m<sup>3</sup> 6000 KG · Machine Weight: Hydraulic Cylinder Brand: Original • Hydraulic Pump Brand: Original • Hydraulic Valve Brand: Original YANMAR • Engine Brand: 35.5KW • Power: Provided • Machinery Test Report: • Video Outgoing-inspection: Provided

## More Images