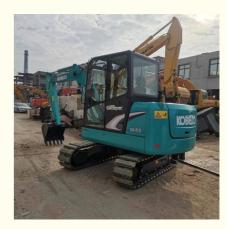

# Second Hand Kobelco SK60 Crawler Excavator with and Original Yanmar Engine from Japan

### **Product Specification**

Showroom Location: None · Operating Weight: 5610KG • Bucket Capacity: 0.22m<sup>3</sup> 6000 KG · Machine Weight: Hydraulic Cylinder Brand: Original • Hydraulic Pump Brand: Original • Hydraulic Valve Brand: Original YANMAR • Engine Brand: 35.5KW • Power: Provided • Machinery Test Report: • Video Outgoing-inspection: Provided

• Core Components: Pressure Vessel, Motor, Bearing, Pump,

Gearbox, Engine, PLC

Year: 2020Working Hours: 1012