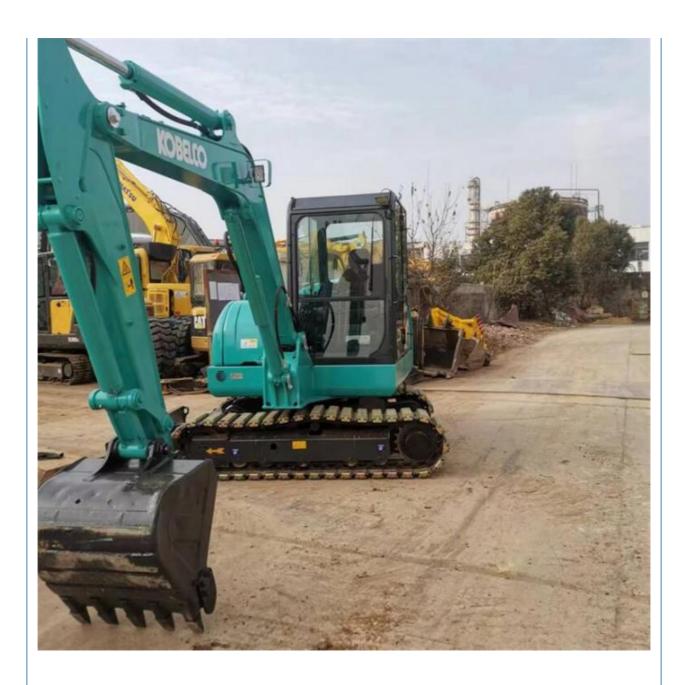

# Second Hand Kobelco SK60 Crawler Excavator with and Original Yanmar Engine from Japan

### **Product Specification**

Showroom Location: None · Operating Weight: 5610KG • Bucket Capacity: 0.22m<sup>3</sup> 6000 KG · Machine Weight: Hydraulic Cylinder Brand: Original • Hydraulic Pump Brand: Original • Hydraulic Valve Brand: Original YANMAR • Engine Brand: 35.5KW • Power: Provided • Machinery Test Report: • Video Outgoing-inspection: Provided

## More Images