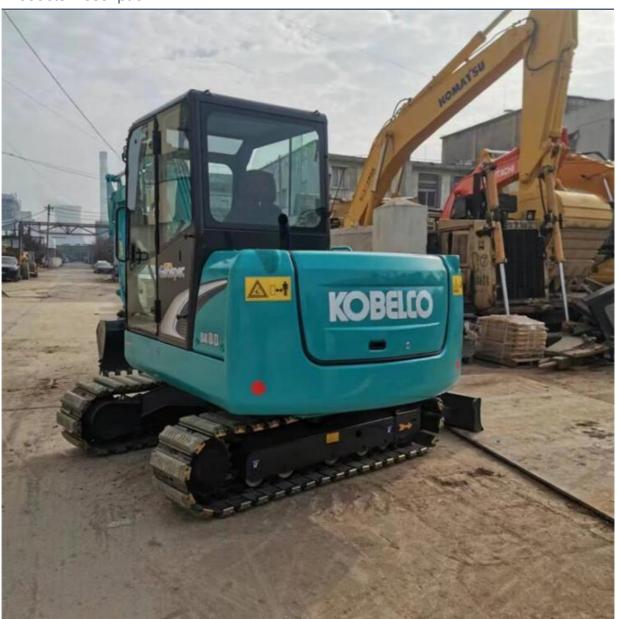

# Second Hand Kobelco SK60 Crawler Excavator with and Original Yanmar Engine from Japan

### **Basic Information**

• Place of Origin: Japan

• Price: \$13,000.00/units 1-3 units



### **Product Specification**

Showroom Location: None · Operating Weight: 5610KG • Bucket Capacity: 0.22m<sup>3</sup> 6000 KG · Machine Weight: Hydraulic Cylinder Brand: Original • Hydraulic Pump Brand: Original • Hydraulic Valve Brand: Original YANMAR • Engine Brand: 35.5KW • Power: Provided • Machinery Test Report: • Video Outgoing-inspection: Provided

• Core Components: Pressure Vessel, Motor, Bearing, Pump,

Gearbox, Engine, PLC

Year: 2020Working Hours: 1012



## More Images









## Product Description

## **Products Description**



















## Models Of Excavators We Sell

other brands

| • | Komatsu used excavator | PC20/PC30/PC35/PC40/PC50/PC55/PC56/PC60/PC70/PC75/PC78/PC100/PC1 10/PC120/PC128/PC130/PC138/PC150/PC160/PC200/PC210/PC220/PC228/PC 240/PC270/PC350/PC350/PC360/PC400/PC450/PC460/PC490/PC650 |
|---|------------------------|----------------------------------------------------------------------------------------------------------------------------------------------------------------------------------------------|
|   | Carter used excavator  | CAT303/CAT305/CAT305.5/CAT306/CAT307/CAT308/CAT311/CAT312/CAT313<br>/CAT315/CAT318/CAT320/CAT323/CAT324/CAT325/CAT326/CAT329/CAT330/<br>CAT336/CAT340/CAT345/CAT349/CAT375                   |
|   | Doosan used excavator  | DH(DX)35/55/60/70/75/80/150/200/215/22