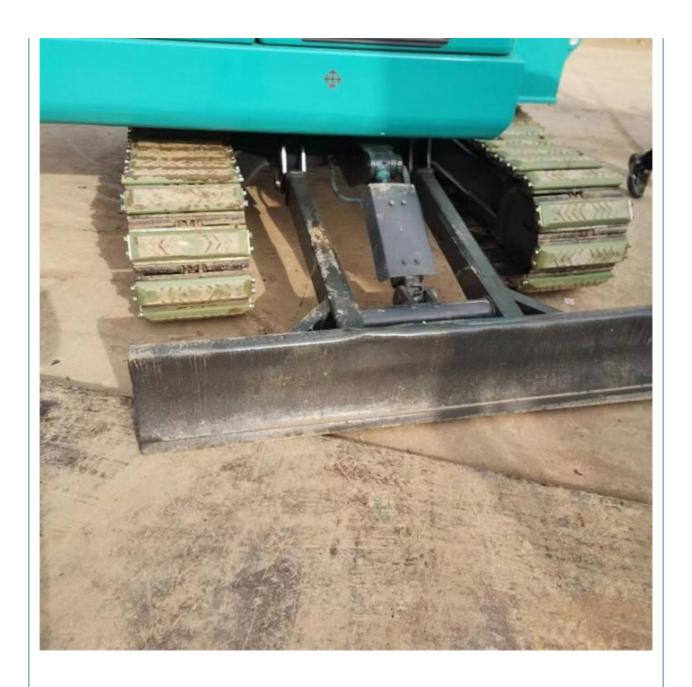

# Second Hand Kobelco SK60 Crawler Excavator with and Original Yanmar Engine from Japan

### **Basic Information**

• Place of Origin: Japan

• Price: \$13,000.00/units 1-3 units



### **Product Specification**

Showroom Location: None · Operating Weight: 5610KG • Bucket Capacity: 0.22m<sup>3</sup> 6000 KG · Machine Weight: Hydraulic Cylinder Brand: Original • Hydraulic Pump Brand: Original • Hydraulic Valve Brand: Original YANMAR • Engine Brand: 35.5KW • Power: Provided • Machinery Test Report: • Video Outgoing-inspection: Provided

• Core Components: Pressure Vessel, Motor, Bearing, Pump,

Gearbox, Engine, PLC

Year: 2020Working Hours: 1012



## More Images









## Product Description

## **Products Description**



















## Models Of Excavators We Sell

other brands

| • | Komatsu used excavator | PC20/PC30/PC35/PC40/PC50/PC55/PC56/PC60/PC70/PC75/PC78/PC100/PC1 10/PC120/PC128/PC130/PC138/PC150/PC160/PC200/PC210/PC220/PC228/PC 240/PC270/PC350/PC350/PC360/PC400/PC450/PC460/PC490/PC650 |
|---|------------------------|----------------------------------------------------------------------------------------------------------------------------------------------------------------------------------------------|
|   | Carter used excavator  | CAT303/CAT305/CAT305.5/CAT306/CAT307/CAT308/CAT311/CAT312/CAT313<br>/CAT315/CAT318/CAT320/CAT323/CAT324/CAT325/CAT326/CAT329/CAT330/<br>CAT336/CAT340/CAT345/CAT349/CAT375                   |
|   | Doosan used excavator  | DH(DX)35/55/60/70/75/80/150/200/215/220/225/235/260/