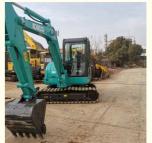

# Second Hand Kobelco SK60 Crawler Excavator with and Original Yanmar Engine from Japan

### **Basic Information**

• Place of Origin: Japan

• Price: \$13,000.00/units 1-3 units



### **Product Specification**

Showroom Location: None · Operating Weight: 5610KG • Bucket Capacity: 0.22m<sup>3</sup> 6000 KG · Machine Weight: Hydraulic Cylinder Brand: Original • Hydraulic Pump Brand: Original • Hydraulic Valve Brand: Original YANMAR • Engine Brand: 35.5KW • Power: Provided • Machinery Test Report: • Video Outgoing-inspection: Provided

• Core Components: Pressure Vessel, Motor, Bearing, Pump,

Gearbox, Engine, PLC

Year: 2020Working Hours: 1012



## More Images









## Product Description

## **Products Description**



















## Models Of Excavators We Sell

other brands

| • | Komatsu used excavator | PC20/PC30/PC35/PC40/PC50/PC55/PC56/PC60/PC70/PC75/PC78/PC100/PC1 10/PC120/PC128/PC130/PC138/PC150/PC160/PC200/PC210/PC220/PC228/PC 240/PC270/PC350/PC350/PC360/PC400/PC450/PC460/PC490/PC650 |
|---|------------------------|----------------------------------------------------------------------------------------------------------------------------------------------------------------------------------------------|
|   | Carter used excavator  | CAT303/CAT305/CAT305.5/CAT306/CAT307/CAT308/CAT311/CAT312/CAT313<br>/CAT315/CAT318/CAT320/CAT323/CAT324/CAT325/CAT326/CAT329/CAT330/<br>CAT336/CAT340/CAT345/CAT349/CAT375                   |
|   | Doosan u