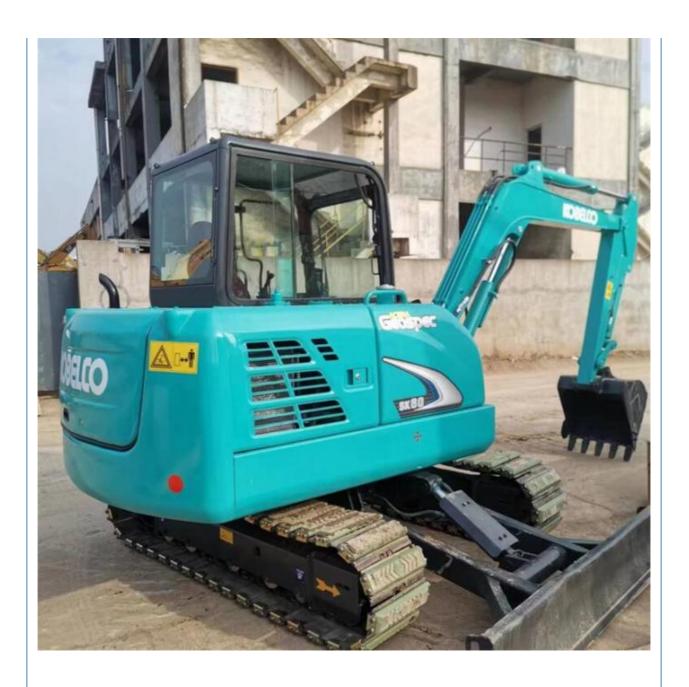

# Second Hand Kobelco SK60 Crawler Excavator with and Original Yanmar Engine from Japan

### **Product Specification**

Showroom Location: None · Operating Weight: 5610KG • Bucket Capacity: 0.22m<sup>3</sup> 6000 KG · Machine Weight: Hydraulic Cylinder Brand: Original • Hydraulic Pump Brand: Original • Hydraulic Valve Brand: Original YANMAR • Engine Brand: 35.5KW • Power: Provided • Machinery Test Report: • Video Outgoing-inspection: Provided

• Core Components: Pressure Vessel, Motor, Bearing, Pump,

Gearbox, Engine, PLC

Year: 2020Working Hours: 1012