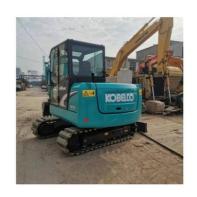

# Second Hand Kobelco SK60 Crawler Excavator with and Original Yanmar Engine from Japan

### **Product Specification**

Showroom Location: None · Operating Weight: 5610KG • Bucket Capacity: 0.22m<sup>3</sup> 6000 KG · Machine Weight: Hydraulic Cylinder Brand: Original • Hydraulic Pump Brand: Original • Hydraulic Valve Brand: Original YANMAR • Engine Brand: 35.5KW • Power: Provided • Machinery Test Report: • Video Outgoing-inspection: Provided

• Core Components: Pressure Vessel, Motor, Bearing, Pump,

Gearbox, Engine, PLC

Year: 2020Working Hours: 1012