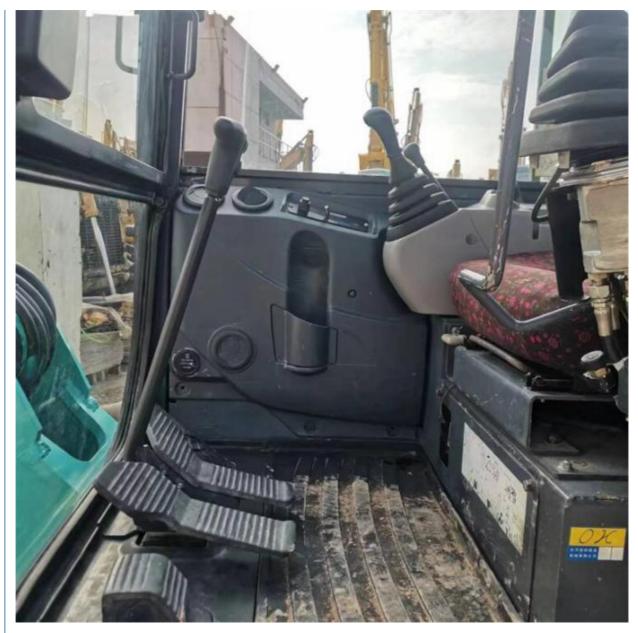

# Second Hand Kobelco SK60 Crawler Excavator with and Original Yanmar Engine from Japan

### **Basic Information**

• Place of Origin: Japan

• Price: \$13,000.00/units 1-3 units



### **Product Specification**

Showroom Location: None · Operating Weight: 5610KG • Bucket Capacity: 0.22m<sup>3</sup> 6000 KG · Machine Weight: Hydraulic Cylinder Brand: Original • Hydraulic Pump Brand: Original • Hydraulic Valve Brand: Original YANMAR • Engine Brand: 35.5KW • Power: Provided • Machinery Test Report: • Video Outgoing-inspection: Provided

• Core Components: Pressure Vessel, Motor, Bearing, Pump,

Gearbox, Engine, PLC

Year: 2020Working Hours: 1012



## More Images









## Product Description

## **Products Description**



















## Models Of Excavators We Sell

other brands

| • | Komatsu used excavator | PC20/PC30/PC35/PC40/PC50/PC55/PC56/PC60/PC70/PC75/PC78/PC100/PC1 10/PC120/PC128/PC130/PC138/PC150/PC160/PC200/PC210/PC220/PC228/PC 240/PC270/PC350/PC350/PC360/PC400/PC450/PC460/PC490/PC650 |
|---|------------------------|----------------------------------------------------------------------------------------------------------------------------------------------------------------------------------------------|
|   | Carter used excavator  | CAT303/CAT305/CAT305.5/CAT306/CAT307/CAT308/CAT311/CAT312/CAT313<br>/CAT315/CAT318/CAT320/CAT323/CAT324/CAT325/CAT326/CAT329/CAT330/<br>CAT336/CAT340/CAT345/CAT349/CAT375                   |
|   | Doosan used excavator  | DH(DX)35/55/60/70/75/80/150/200/215/220/225/235/260/30