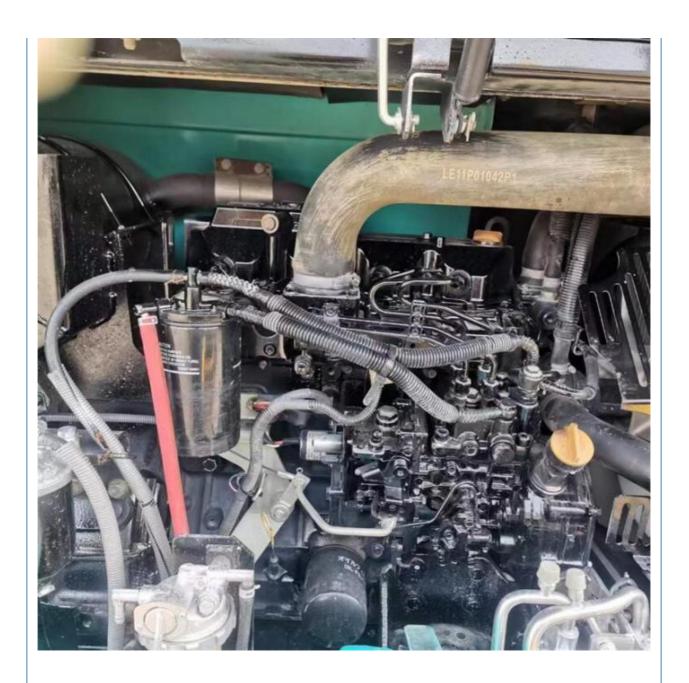

### **Product Specification**

Showroom Location: None · Operating Weight: 5610KG • Bucket Capacity: 0.22m<sup>3</sup> 6000 KG · Machine Weight: Hydraulic Cylinder Brand: Original • Hydraulic Pump Brand: Original • Hydraulic Valve Brand: Original YANMAR • Engine Brand: 35.5KW • Power: Provided • Machinery Test Report: • Video Outgoing-inspection: Provided

## More Images