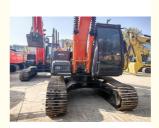

# 12ton Used Hydraulic Crawler Excavator Hitachi ZX120 Japan Original with ISUZU Engine

## **Product Specification**

Showroom Location: None · Operating Weight: 12200KG 0.52m<sup>3</sup> . Bucket Capacity: • Machine Weight: 12000 KG • Hydraulic Cylinder Brand: Original • Hydraulic Pump Brand: Original Hydraulic Valve Brand: Original ISUZU . Engine Brand: 73KW • Power: • Machinery Test Report: Provided • Video Outgoing-inspection: Provided