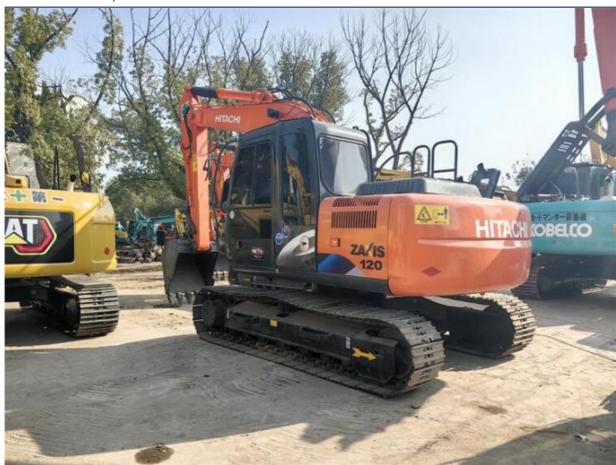

# 12ton Used Hydraulic Crawler Excavator Hitachi ZX120 Japan Original with ISUZU Engine

## **Product Specification**

Showroom Location: None · Operating Weight: 12200KG 0.52m<sup>3</sup> . Bucket Capacity: • Machine Weight: 12000 KG • Hydraulic Cylinder Brand: Original • Hydraulic Pump Brand: Original Hydraulic Valve Brand: Original ISUZU . Engine Brand: 73KW • Power: • Machinery Test Report: Provided • Video Outgoing-inspection: Provided