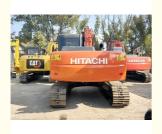

# 12ton Used Hydraulic Crawler Excavator Hitachi ZX120 Japan Original with ISUZU Engine

## **Product Specification**

Showroom Location: None · Operating Weight: 12200KG 0.52m<sup>3</sup> . Bucket Capacity: • Machine Weight: 12000 KG • Hydraulic Cylinder Brand: Original • Hydraulic Pump Brand: Original Hydraulic Valve Brand: Original ISUZU . Engine Brand: 73KW • Power: • Machinery Test Report: Provided • Video Outgoing-inspection: Provided