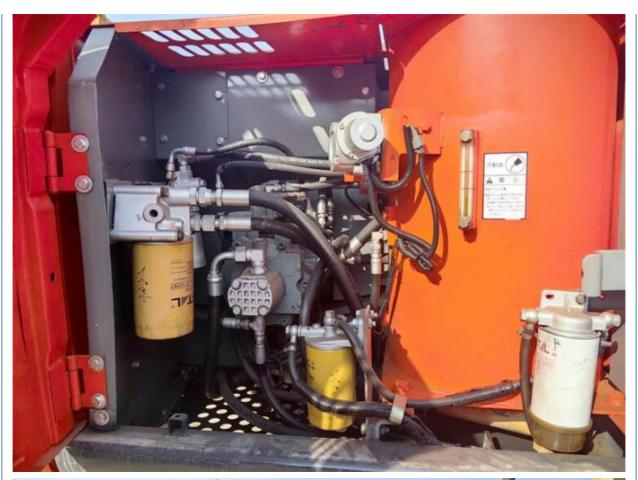

# 12ton Used Hydraulic Crawler Excavator Hitachi ZX120 Japan Original with ISUZU Engine

## **Basic Information**

Place of Origin: Japan

• Price: \$24,000.00/units 1-3 units



## **Product Specification**

Showroom Location: None · Operating Weight: 12200KG 0.52m<sup>3</sup> . Bucket Capacity: • Machine Weight: 12000 KG • Hydraulic Cylinder Brand: Original • Hydraulic Pump Brand: Original Hydraulic Valve Brand: Original ISUZU . Engine Brand: 73KW • Power: • Machinery Test Report: Provided • Video Outgoing-inspection: Provided

• Core Components: Pressure Vessel, Motor, Bearing, Gear,

Pump, Gearbox, Engine, PLC

Year: 2020Working Hours: 1000



## More Images









# Product Description

# **Product Description**





















## Models Of Excavators We Sell

Komatsu used excavator

PC20/PC30/PC35/PC40/PC50/PC55/PC56/PC60/PC70/PC75/PC78/PC10 0/PC110/PC120/PC128/PC130/PC138/PC150/PC160/PC200/PC210/PC22 0/PC228/PC240/PC270/PC300/PC350/PC360/PC400/PC450/PC460/PC49 0/PC650

CAT303/CAT305/CAT305.5/CAT306/CAT307/CAT308/CAT311/CAT312/C AT313/CAT315/CAT318/CAT320/CAT323/CAT324/CAT325/CAT326/CAT3 Carter used excavator 29/CAT330/CAT336/CAT340/CAT345/CAT349/CAT375 DH(DX)35/55/60/70/75/80/150/200/215/220/225/235/260/300/350/370/420/ Doosan used excavator 500/530 SY16/SY35/SY55/SY60/SY65/SY75/SY85/SY95/SY115/SY135/SY155/SY Sany used excavator 205/SY215/SY235/SY265/SY305/SY335/SY365 EX50/EX55/EX60/EX100/EX120/EX200/ZX50/ZX55/ZX60/ZX70/ZX75/ZX1 Hitachi used excavator 20/ZX125/ZX130/ZX135/ZX200/ZX210/ZX230/ZX240/ZX2