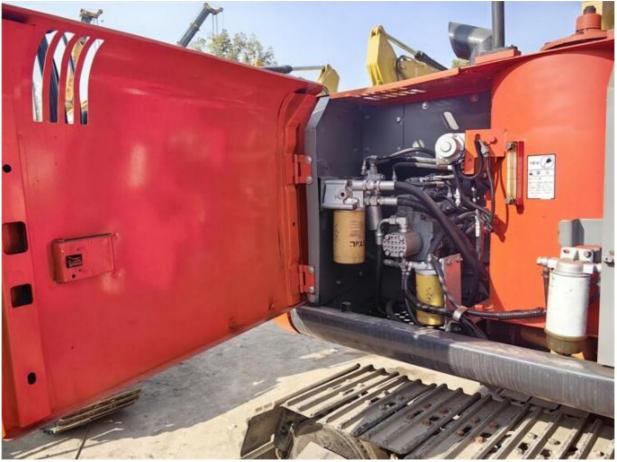

# 12ton Used Hydraulic Crawler Excavator Hitachi ZX120 Japan Original with ISUZU Engine

## **Basic Information**

Place of Origin: Japan

• Price: \$24,000.00/units 1-3 units



## **Product Specification**

Showroom Location: None · Operating Weight: 12200KG 0.52m<sup>3</sup> . Bucket Capacity: • Machine Weight: 12000 KG • Hydraulic Cylinder Brand: Original • Hydraulic Pump Brand: Original Hydraulic Valve Brand: Original ISUZU . Engine Brand: 73KW • Power: • Machinery Test Report: Provided • Video Outgoing-inspection: Provided

• Core Components: Pressure Vessel, Motor, Bearing, Gear,

Pump, Gearbox, Engine, PLC

Year: 2020Working Hours: 1000



## More Images









# Product Description

# **Product Description**





















## Models Of Excavators We Sell

Komatsu used excavator

PC20/PC30/PC35/PC40/PC50/PC55/PC56/PC60/PC70/PC75/PC78/PC10 0/PC110/PC120/PC128/PC130/PC138/PC150/PC160/PC200/PC210/PC22 0/PC228/PC240/PC270/PC300/PC350/PC360/PC400/PC450/PC460/PC49 0/PC650

CAT303/CAT305/CAT305.5/CAT306/CAT307/CAT308/CAT311/CAT312/C AT313/CAT315/CAT318/CAT320/CAT323/CAT324/CAT325/CAT326/CAT3 Carter used excavator 29/CAT330/CAT336/CAT340/CAT345/CAT349/CAT375 DH(DX)35/55/60/70/75/80/150/200/215/220/225/235/260/300/350/370/420/ Doosan used excavator 500/530 SY16/SY35/SY55/SY60/SY65/SY75/SY85/SY95/SY115/SY135/SY155/SY Sany used excavator 205/SY215/SY235/SY265/SY305/SY335/SY365 EX50/EX55/EX60/EX100/EX120/EX200/ZX50/ZX55/ZX60/ZX70/ZX75/ZX1 Hitachi used excavator 20/ZX125/ZX130/ZX135/ZX200/ZX210/ZX230/ZX240/ZX250