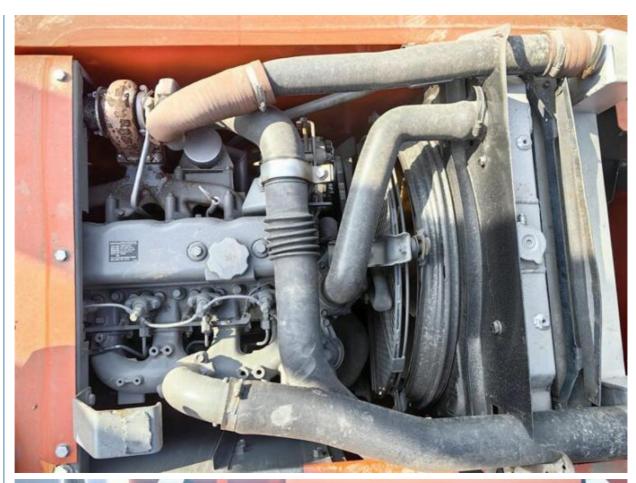

# 12ton Used Hydraulic Crawler Excavator Hitachi ZX120 Japan Original with ISUZU Engine

## **Basic Information**

Place of Origin: Japan

• Price: \$24,000.00/units 1-3 units



## **Product Specification**

Showroom Location: None · Operating Weight: 12200KG 0.52m<sup>3</sup> . Bucket Capacity: • Machine Weight: 12000 KG • Hydraulic Cylinder Brand: Original • Hydraulic Pump Brand: Original Hydraulic Valve Brand: Original ISUZU . Engine Brand: 73KW • Power: • Machinery Test Report: Provided • Video Outgoing-inspection: Provided

• Core Components: Pressure Vessel, Motor, Bearing, Gear,

Pump, Gearbox, Engine, PLC

Year: 2020Working Hours: 1000



## More Images









# Product Description

# **Product Description**





















## Models Of Excavators We Sell

Komatsu used excavator

PC20/PC30/PC35/PC40/PC50/PC55/PC56/PC60/PC70/PC75/PC78/PC10 0/PC110/PC120/PC128/PC130/PC138/PC150/PC160/PC200/PC210/PC22 0/PC228/PC240/PC270/PC300/PC350/PC360/PC400/PC450/PC460/PC49 0/PC650

CAT303/CAT305/CAT305.5/CAT306/CAT307/CAT308/CAT311/CAT312/C AT313/CAT315/CAT318/CAT320/CAT323/CAT324/CAT325/CAT326/CAT3 Carter used excavator 29/CAT330/CAT336/CAT340/CAT345/CAT349/CAT375 DH(DX)35/55/60/70/75/80/150/200/215/220/225/235/260/300/350/370/420/ Doosan used excavator 500/530 SY16/SY35/SY55/SY60/SY65/SY75/SY85/SY95/SY115/SY135/SY155/SY Sany used excavator 205/SY215/SY235/SY265/SY305/SY335/SY365 EX50/EX55/EX60/EX100/EX120/EX200/ZX50/ZX55/ZX60/ZX70/ZX75/ZX1 Hitachi used excavator 20/ZX125/ZX130/ZX135/ZX200/ZX210/ZX230/ZX240/ZX250/ZX270