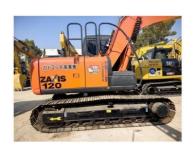

# 12ton Used Hydraulic Crawler Excavator Hitachi ZX120 Japan Original with ISUZU Engine

## **Product Specification**

Showroom Location: None · Operating Weight: 12200KG 0.52m<sup>3</sup> . Bucket Capacity: • Machine Weight: 12000 KG • Hydraulic Cylinder Brand: Original • Hydraulic Pump Brand: Original Hydraulic Valve Brand: Original ISUZU . Engine Brand: 73KW • Power: • Machinery Test Report: Provided • Video Outgoing-inspection: Provided