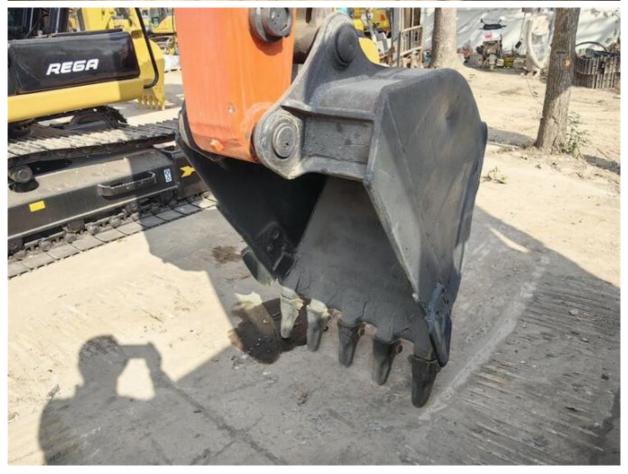

## **Product Specification**

Showroom Location: None · Operating Weight: 12200KG 0.52m<sup>3</sup> . Bucket Capacity: • Machine Weight: 12000 KG • Hydraulic Cylinder Brand: Original • Hydraulic Pump Brand: Original Hydraulic Valve Brand: Original ISUZU . Engine Brand: 73KW • Power: • Machinery Test Report: Provided • Video Outgoing-inspection: Provided