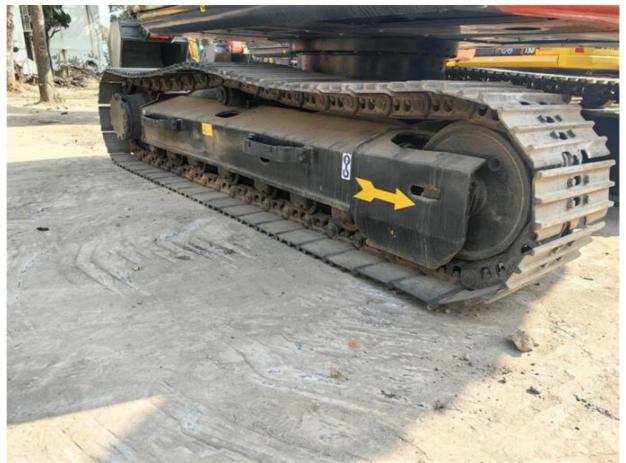

# 12ton Used Hydraulic Crawler Excavator Hitachi ZX120 Japan Original with ISUZU Engine

## **Basic Information**

Place of Origin: Japan

• Price: \$24,000.00/units 1-3 units



## **Product Specification**

Showroom Location: None · Operating Weight: 12200KG 0.52m<sup>3</sup> . Bucket Capacity: • Machine Weight: 12000 KG • Hydraulic Cylinder Brand: Original • Hydraulic Pump Brand: Original Hydraulic Valve Brand: Original ISUZU . Engine Brand: 73KW • Power: • Machinery Test Report: Provided • Video Outgoing-inspection: Provided

• Core Components: Pressure Vessel, Motor, Bearing, Gear,

Pump, Gearbox, Engine, PLC

Year: 2020Working Hours: 1000



## More Images









# Product Description

# **Product Description**





















## Models Of Excavators We Sell

Komatsu used excavator

PC20/PC30/PC35/PC40/PC50/PC55/PC56/PC60/PC70/PC75/PC78/PC10 0/PC110/PC120/PC128/PC130/PC138/PC150/PC160/PC200/PC210/PC22 0/PC228/PC240/PC270/PC300/PC350/PC360/PC400/PC450/PC460/PC49 0/PC650

CAT303/CAT305/CAT305.5/CAT306/CAT307/CAT308/CAT311/CAT312/C AT313/CAT315/CAT318/CAT320/CAT323/CAT324/CAT325/CAT326/CAT3 Carter used excavator 29/CAT330/CAT336/CAT340/CAT345/CAT349/CAT375 DH(DX)35/55/60/70/75/80/150/200/215/220/225/235/260/300/350/370/420/ Doosan used excavator 500/530 SY16/SY35/SY55/SY60/SY65/SY75/SY85/SY95/SY115/SY135/SY155/SY Sany used excavator 205/SY215/SY235/SY265/SY305/SY335/SY365 EX50/EX55/EX60/EX100/EX120/EX200/ZX50/ZX55/ZX60/ZX70/ZX75/ZX1 Hitachi used excavator 20/ZX125/ZX130/ZX135/ZX200/ZX210/ZX230/ZX240