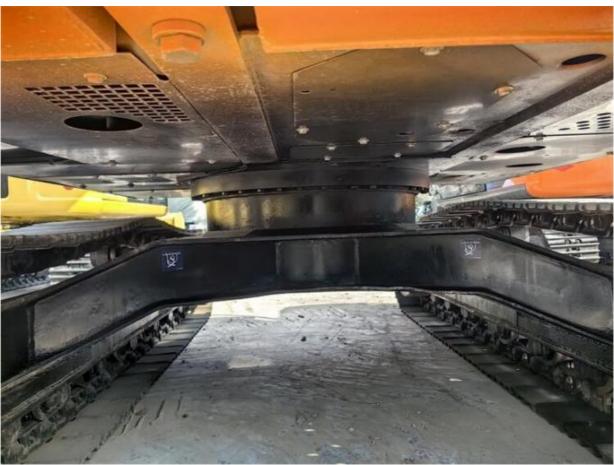

# 12ton Used Hydraulic Crawler Excavator Hitachi ZX120 Japan Original with ISUZU Engine

## **Basic Information**

Place of Origin: Japan

• Price: \$24,000.00/units 1-3 units



## **Product Specification**

Showroom Location: None · Operating Weight: 12200KG 0.52m<sup>3</sup> . Bucket Capacity: • Machine Weight: 12000 KG • Hydraulic Cylinder Brand: Original • Hydraulic Pump Brand: Original Hydraulic Valve Brand: Original ISUZU . Engine Brand: 73KW • Power: • Machinery Test Report: Provided • Video Outgoing-inspection: Provided

• Core Components: Pressure Vessel, Motor, Bearing, Gear,

Pump, Gearbox, Engine, PLC

Year: 2020Working Hours: 1000



## More Images









# Product Description

# **Product Description**





















## Models Of Excavators We Sell

Komatsu used excavator

PC20/PC30/PC35/PC40/PC50/PC55/PC56/PC60/PC70/PC75/PC78/PC10 0/PC110/PC120/PC128/PC130/PC138/PC150/PC160/PC200/PC210/PC22 0/PC228/PC240/PC270/PC300/PC350/PC360/PC400/PC450/PC460/PC49 0/PC650

CAT303/CAT305/CAT305.5/CAT306/CAT307/CAT308/CAT311/CAT312/C AT313/CAT315/CAT318/CAT320/CAT323/CAT324/CAT325/CAT326/CAT3 Carter used excavator 29/CAT330/CAT336/CAT340/CAT345/CAT349/CAT375 DH(DX)35/55/60/70/75/80/150/200/215/220/225/235/260/300/350/370/420/ Doosan used excavator 500/530 SY16/SY35/SY55/SY60/SY65/SY75/SY85/SY95/SY115/SY135/SY155/SY Sany used excavator 205/SY215/SY235/SY265/SY305/SY335/SY365 EX50/EX55/EX60/EX100/EX120/EX200/ZX50/ZX55/ZX60/ZX70/ZX75/ZX1 Hitachi used excavator 20/ZX125/ZX130/ZX135/ZX200/ZX210/ZX230/ZX240/Z