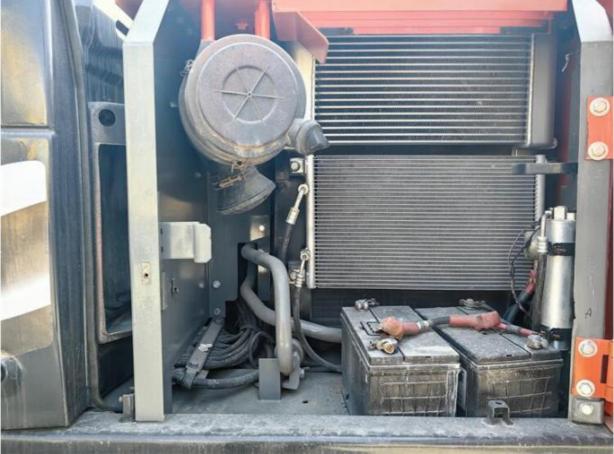

# 12ton Used Hydraulic Crawler Excavator Hitachi ZX120 Japan Original with ISUZU Engine

## **Basic Information**

Place of Origin: Japan

• Price: \$24,000.00/units 1-3 units



## **Product Specification**

Showroom Location: None · Operating Weight: 12200KG 0.52m<sup>3</sup> . Bucket Capacity: • Machine Weight: 12000 KG • Hydraulic Cylinder Brand: Original • Hydraulic Pump Brand: Original Hydraulic Valve Brand: Original ISUZU . Engine Brand: 73KW • Power: • Machinery Test Report: Provided • Video Outgoing-inspection: Provided

• Core Components: Pressure Vessel, Motor, Bearing, Gear,

Pump, Gearbox, Engine, PLC

Year: 2020Working Hours: 1000



## More Images









# Product Description

# **Product Description**





















## Models Of Excavators We Sell

Komatsu used excavator

PC20/PC30/PC35/PC40/PC50/PC55/PC56/PC60/PC70/PC75/PC78/PC10 0/PC110/PC120/PC128/PC130/PC138/PC150/PC160/PC200/PC210/PC22 0/PC228/PC240/PC270/PC300/PC350/PC360/PC400/PC450/PC460/PC49 0/PC650

CAT303/CAT305/CAT305.5/CAT306/CAT307/CAT308/CAT311/CAT312/C AT313/CAT315/CAT318/CAT320/CAT323/CAT324/CAT325/CAT326/CAT3 Carter used excavator 29/CAT330/CAT336/CAT340/CAT345/CAT349/CAT375 DH(DX)35/55/60/70/75/80/150/200/215/220/225/235/260/300/350/370/420/ Doosan used excavator 500/530 SY16/SY35/SY55/SY60/SY65/SY75/SY85/SY95/SY115/SY135/SY155/SY Sany used excavator 205/SY215/SY235/SY265/SY305/SY335/SY365 EX50/EX55/EX60/EX100/EX120/EX200/ZX50/ZX55/ZX60/ZX70/ZX75/ZX1 Hitachi used excavator 20/ZX125/ZX130/ZX135/ZX200/ZX210/ZX230/ZX240/ZX250/ZX270/Z