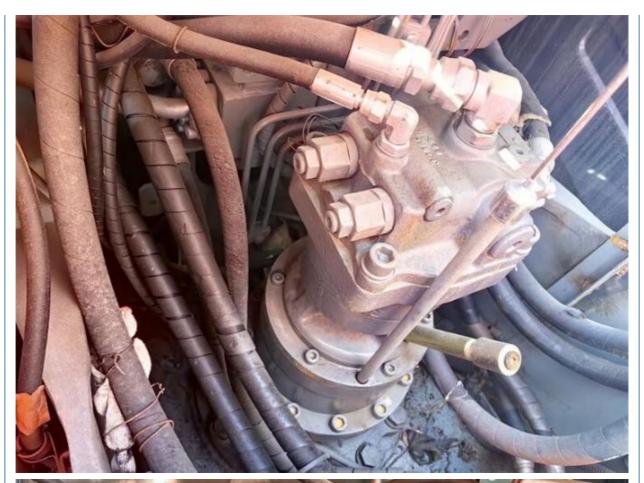

# 12ton Used Hydraulic Crawler Excavator Hitachi ZX120 Japan Original with ISUZU Engine

## **Basic Information**

Place of Origin: Japan

• Price: \$24,000.00/units 1-3 units



## **Product Specification**

Showroom Location: None · Operating Weight: 12200KG 0.52m<sup>3</sup> . Bucket Capacity: • Machine Weight: 12000 KG • Hydraulic Cylinder Brand: Original • Hydraulic Pump Brand: Original Hydraulic Valve Brand: Original ISUZU . Engine Brand: 73KW • Power: • Machinery Test Report: Provided • Video Outgoing-inspection: Provided

• Core Components: Pressure Vessel, Motor, Bearing, Gear,

Pump, Gearbox, Engine, PLC

Year: 2020Working Hours: 1000



## More Images









# Product Description

# **Product Description**





















## Models Of Excavators We Sell

Komatsu used excavator

PC20/PC30/PC35/PC40/PC50/PC55/PC56/PC60/PC70/PC75/PC78/PC10 0/PC110/PC120/PC128/PC130/PC138/PC150/PC160/PC200/PC210/PC22 0/PC228/PC240/PC270/PC300/PC350/PC360/PC400/PC450/PC460/PC49 0/PC650

CAT303/CAT305/CAT305.5/CAT306/CAT307/CAT308/CAT311/CAT312/C AT313/CAT315/CAT318/CAT320/CAT323/CAT324/CAT325/CAT326/CAT3 Carter used excavator 29/CAT330/CAT336/CAT340/CAT345/CAT349/CAT375 DH(DX)35/55/60/70/75/80/150/200/215/220/225/235/260/300/350/370/420/ Doosan used excavator 500/530 SY16/SY35/SY55/SY60/SY65/SY75/SY85/SY95/SY115/SY135/SY155/SY Sany used excavator 205/SY215/SY235/SY265/SY305/SY335/SY365 EX50/EX55/EX60/EX100/EX120/EX200/ZX50/ZX55/ZX60/ZX70/ZX75/ZX1 Hitachi used excavator 20/ZX125/ZX130/ZX135/ZX200/ZX210/ZX230/ZX240/ZX250/Z