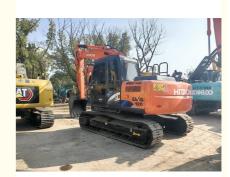

# 12ton Used Hydraulic Crawler Excavator Hitachi ZX120 Japan Original with ISUZU Engine

## **Product Specification**

Showroom Location: None · Operating Weight: 12200KG 0.52m<sup>3</sup> . Bucket Capacity: • Machine Weight: 12000 KG • Hydraulic Cylinder Brand: Original • Hydraulic Pump Brand: Original Hydraulic Valve Brand: Original ISUZU . Engine Brand: 73KW • Power: • Machinery Test Report: Provided • Video Outgoing-inspection: Provided