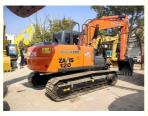

# 12ton Used Hydraulic Crawler Excavator Hitachi ZX120 Japan Original with ISUZU Engine

## **Product Specification**

Showroom Location: None · Operating Weight: 12200KG 0.52m<sup>3</sup> . Bucket Capacity: • Machine Weight: 12000 KG • Hydraulic Cylinder Brand: Original • Hydraulic Pump Brand: Original Hydraulic Valve Brand: Original ISUZU . Engine Brand: 73KW • Power: • Machinery Test Report: Provided • Video Outgoing-inspection: Provided