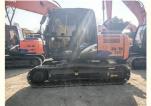

# 12ton Used Hydraulic Crawler Excavator Hitachi ZX120 Japan Original with ISUZU Engine

## **Product Specification**

Showroom Location: None · Operating Weight: 12200KG 0.52m<sup>3</sup> . Bucket Capacity: • Machine Weight: 12000 KG • Hydraulic Cylinder Brand: Original • Hydraulic Pump Brand: Original Hydraulic Valve Brand: Original ISUZU . Engine Brand: 73KW • Power: • Machinery Test Report: Provided • Video Outgoing-inspection: Provided