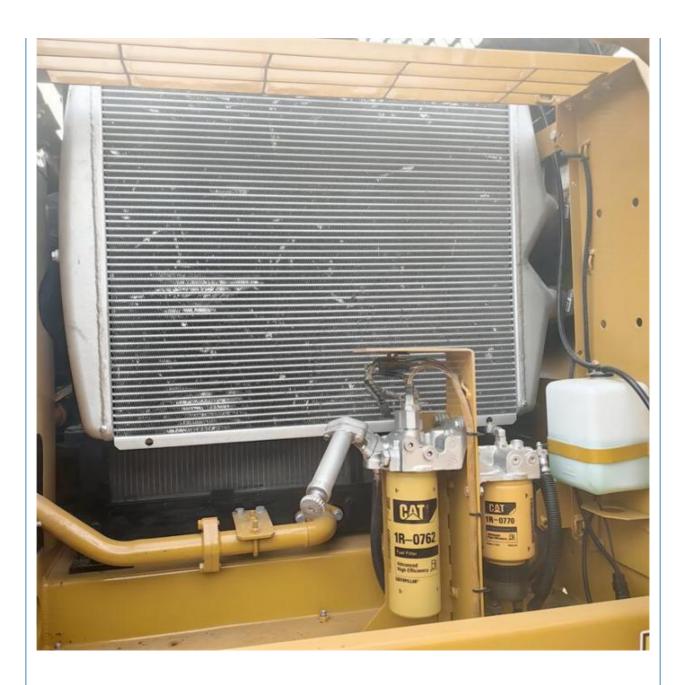

# Original Japan Used CAT330 Caterpillar Excavator Hydraulic Oil Cooler 828 Working Hours

#### **Basic Information**

Place of Origin: Japan

• Price: \$35,000.00/units 1-3 units



### **Product Specification**

Showroom Location: None 33750KG · Operating Weight: 1.6m<sup>3</sup> . Bucket Capacity: • Machine Weight: 30000 KG • Hydraulic Cylinder Brand: Original • Hydraulic Pump Brand: Original Hydraulic Valve Brand: Original CAT . Engine Brand: 200KW • Power: • Machinery Test Report: Provided • Video Outgoing-inspection: Provided

• Core Components: Pressure Vessel, Motor, Bearing, Gear,

Pump, Gearbox, Engine, PLC

Year: 2021Working Hours: 828



# More Images









# Product Description

# **Product Description**





















## Models Of Excavators We Sell

Komatsu used excavator

Carter used excavator

PC20/PC30/PC35/PC40/PC50/PC55/PC56/PC60/PC70/PC75/PC78/PC10 0/PC110/PC120/PC128/PC130/PC138/PC150/PC160/PC200/PC210/PC22 0/PC228/PC240/PC270/PC300/PC350/PC360/PC400/PC450/PC460/PC49 0/PC350

0/PC650

CAT303/CAT305/CAT305.5/CAT306/CAT307/CAT308/CAT311/CAT312/C AT313/CAT315/CAT318/CAT320/CAT323/CAT324/CAT325/CAT326/CAT3 29/CAT330/CAT336/CAT340/CAT345/CAT349/CAT375

29/GAT330/GAT330/GAT340/GAT343/GAT3

Doosan used excavator DH(DX)35/55/60/70/75/80/150/200/215/220/225/235/260/300/350/370/420/500/530

70,000

Sany used excavator SY16/SY35/SY55/SY60/SY65/SY75/SY85/SY95/SY115/SY135/SY155/SY 205/SY215/SY235/SY265/SY305/SY335/SY365

EX50/EX55/EX60/EX100/EX120/EX200/ZX50/ZX55/ZX60/ZX70/ZX75/ZX1 20/ZX125/ZX130