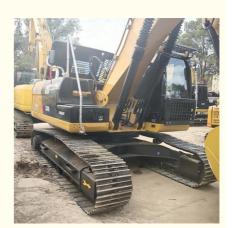

# Original Japan Used CAT330 Caterpillar Excavator Hydraulic Oil Cooler 828 Working Hours

### **Product Specification**

Showroom Location: None 33750KG · Operating Weight: 1.6m<sup>3</sup> . Bucket Capacity: • Machine Weight: 30000 KG • Hydraulic Cylinder Brand: Original • Hydraulic Pump Brand: Original Hydraulic Valve Brand: Original CAT . Engine Brand: 200KW • Power: • Machinery Test Report: Provided • Video Outgoing-inspection: Provided

• Core Components: Pressure Vessel, Motor, Bearing, Gear,

Pump, Gearbox, Engine, PLC

Year: 2021Working Hours: 828