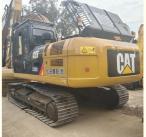

# Original Japan Used CAT330 Caterpillar Excavator Hydraulic Oil Cooler 828 Working Hours

### **Product Specification**

Showroom Location: None 33750KG · Operating Weight: 1.6m<sup>3</sup> . Bucket Capacity: • Machine Weight: 30000 KG • Hydraulic Cylinder Brand: Original • Hydraulic Pump Brand: Original Hydraulic Valve Brand: Original CAT . Engine Brand: 200KW • Power: • Machinery Test Report: Provided • Video Outgoing-inspection: Provided

• Core Components: Pressure Vessel, Motor, Bearing, Gear,

Pump, Gearbox, Engine, PLC

Year: 2021Working Hours: 828