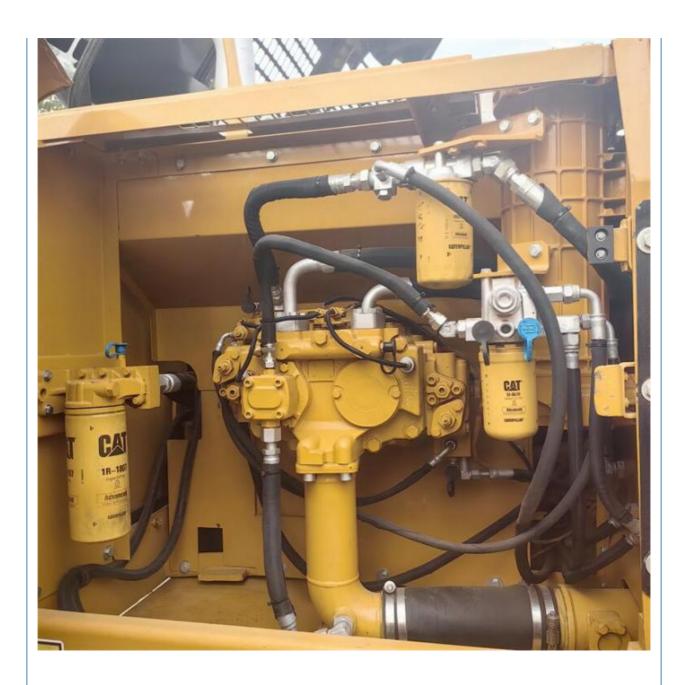

# Original Japan Used CAT330 Caterpillar Excavator Hydraulic Oil Cooler 828 Working Hours

#### **Basic Information**

Place of Origin: Japan

• Price: \$35,000.00/units 1-3 units



### **Product Specification**

Showroom Location: None 33750KG · Operating Weight: 1.6m<sup>3</sup> . Bucket Capacity: • Machine Weight: 30000 KG • Hydraulic Cylinder Brand: Original • Hydraulic Pump Brand: Original Hydraulic Valve Brand: Original CAT . Engine Brand: 200KW • Power: • Machinery Test Report: Provided • Video Outgoing-inspection: Provided

• Core Components: Pressure Vessel, Motor, Bearing, Gear,

Pump, Gearbox, Engine, PLC

Year: 2021Working Hours: 828



# More Images









# Product Description

# **Product Description**





















## Models Of Excavators We Sell

Komatsu used excavator

Carter used excavator

PC20/PC30/PC35/PC40/PC50/PC55/PC56/PC60/PC70/PC75/PC78/PC10 0/PC110/PC120/PC128/PC130/PC138/PC150/PC160/PC200/PC210/PC22 0/PC228/PC240/PC270/PC300/PC350/PC360/PC400/PC450/PC460/PC49 0/PC350

0/PC650

CAT303/CAT305/CAT305.5/CAT306/CAT307/CAT308/CAT311/CAT312/C AT313/CAT315/CAT318/CAT320/CAT323/CAT324/CAT325/CAT326/CAT3 29/CAT330/CAT336/CAT340/CAT345/CAT349/CAT375

29/GAT330/GAT330/GAT340/GAT343/GAT3

Doosan used excavator DH(DX)35/55/60/70/75/80/150/200/215/220/225/235/260/300/350/370/420/500/530

70,000

Sany used excavator SY16/SY35/SY55/SY60/SY65/SY75/SY85/SY95/SY115/SY135/SY155/SY 205/SY215/SY235/SY265/SY305/SY335/SY365

EX50/EX55/EX60/EX100/EX120/EX200/ZX50/ZX55/ZX60/ZX70/ZX75/ZX1 20/ZX125/ZX130/ZX1