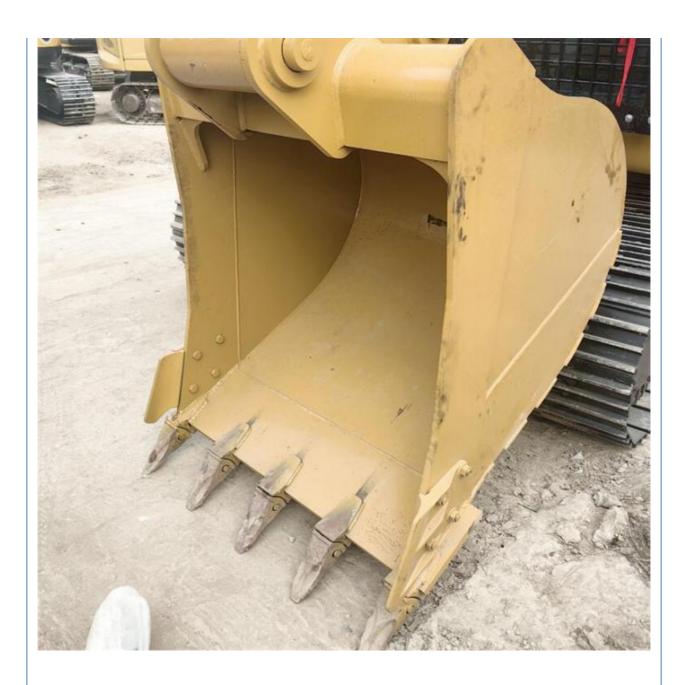

### **Product Specification**

Showroom Location: None 33750KG · Operating Weight: 1.6m<sup>3</sup> . Bucket Capacity: • Machine Weight: 30000 KG • Hydraulic Cylinder Brand: Original • Hydraulic Pump Brand: Original Hydraulic Valve Brand: Original CAT . Engine Brand: 200KW • Power: • Machinery Test Report: Provided • Video Outgoing-inspection: Provided