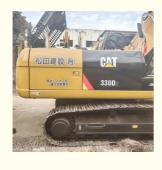

# Original Japan Used CAT330 Caterpillar Excavator Hydraulic Oil Cooler 828 Working Hours

### **Product Specification**

Showroom Location: None 33750KG · Operating Weight: 1.6m<sup>3</sup> . Bucket Capacity: • Machine Weight: 30000 KG • Hydraulic Cylinder Brand: Original • Hydraulic Pump Brand: Original Hydraulic Valve Brand: Original CAT . Engine Brand: 200KW • Power: • Machinery Test Report: Provided • Video Outgoing-inspection: Provided

• Core Components: Pressure Vessel, Motor, Bearing, Gear,

Pump, Gearbox, Engine, PLC

Year: 2021Working Hours: 828