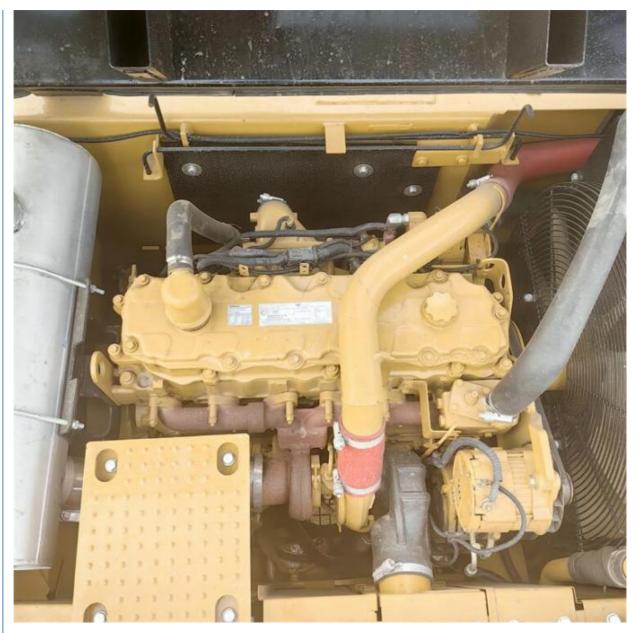

# Original Japan Used CAT330 Caterpillar Excavator Hydraulic Oil Cooler 828 Working Hours

#### **Basic Information**

Place of Origin: Japan

• Price: \$35,000.00/units 1-3 units



### **Product Specification**

Showroom Location: None 33750KG · Operating Weight: 1.6m<sup>3</sup> . Bucket Capacity: • Machine Weight: 30000 KG • Hydraulic Cylinder Brand: Original • Hydraulic Pump Brand: Original Hydraulic Valve Brand: Original CAT . Engine Brand: 200KW • Power: • Machinery Test Report: Provided • Video Outgoing-inspection: Provided

• Core Components: Pressure Vessel, Motor, Bearing, Gear,

Pump, Gearbox, Engine, PLC

Year: 2021Working Hours: 828



# More Images









# Product Description

# **Product Description**





















## Models Of Excavators We Sell

Komatsu used excavator

Carter used excavator

PC20/PC30/PC35/PC40/PC50/PC55/PC56/PC60/PC70/PC75/PC78/PC10 0/PC110/PC120/PC128/PC130/PC138/PC150/PC160/PC200/PC210/PC22 0/PC228/PC240/PC270/PC300/PC350/PC360/PC400/PC450/PC460/PC49 0/PC350

0/PC650

CAT303/CAT305/CAT305.5/CAT306/CAT307/CAT308/CAT311/CAT312/C AT313/CAT315/CAT318/CAT320/CAT323/CAT324/CAT325/CAT326/CAT3 29/CAT330/CAT336/CAT340/CAT345/CAT349/CAT375

29/GAT330/GAT330/GAT340/GAT343/GAT3

Doosan used excavator DH(DX)35/55/60/70/75/80/150/200/215/220/225/235/260/300/350/370/420/500/530

70,000

Sany used excavator SY16/SY35/SY55/SY60/SY65/SY75/SY85/SY95/SY115/SY135/SY155/SY 205/SY215/SY235/SY265/SY305/SY335/SY365

EX50/EX55/EX60/EX100/EX120/EX200/ZX50/ZX55/ZX60/ZX70/ZX75/ZX1 20/ZX125/ZX130/ZX135/ZX2