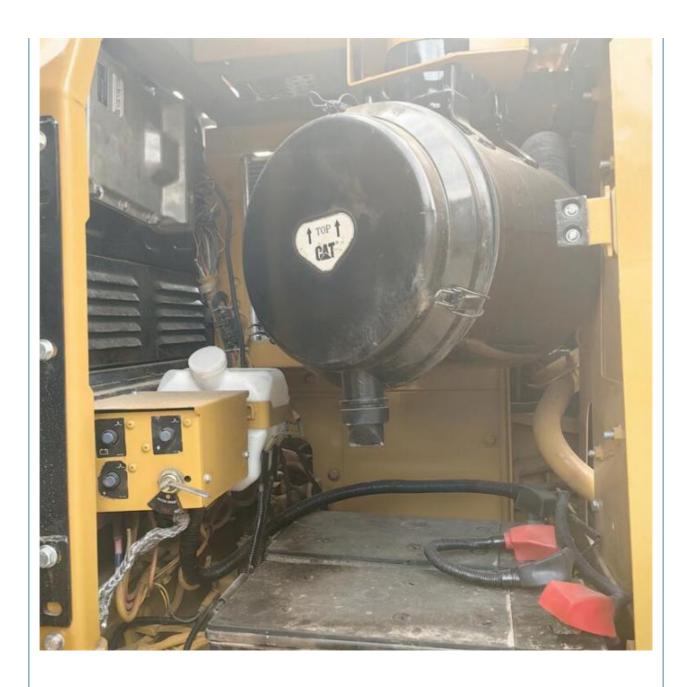

# Original Japan Used CAT330 Caterpillar Excavator Hydraulic Oil Cooler 828 Working Hours

#### **Basic Information**

Place of Origin: Japan

• Price: \$35,000.00/units 1-3 units



### **Product Specification**

Showroom Location: None 33750KG · Operating Weight: 1.6m<sup>3</sup> . Bucket Capacity: • Machine Weight: 30000 KG • Hydraulic Cylinder Brand: Original • Hydraulic Pump Brand: Original Hydraulic Valve Brand: Original CAT . Engine Brand: 200KW • Power: • Machinery Test Report: Provided • Video Outgoing-inspection: Provided

• Core Components: Pressure Vessel, Motor, Bearing, Gear,

Pump, Gearbox, Engine, PLC

Year: 2021Working Hours: 828



# More Images









# Product Description

# **Product Description**





















## Models Of Excavators We Sell

Komatsu used excavator

Carter used excavator

PC20/PC30/PC35/PC40/PC50/PC55/PC56/PC60/PC70/PC75/PC78/PC10 0/PC110/PC120/PC128/PC130/PC138/PC150/PC160/PC200/PC210/PC22 0/PC228/PC240/PC270/PC300/PC350/PC360/PC400/PC450/PC460/PC49 0/PC350

0/PC650

CAT303/CAT305/CAT305.5/CAT306/CAT307/CAT308/CAT311/CAT312/C AT313/CAT315/CAT318/CAT320/CAT323/CAT324/CAT325/CAT326/CAT3 29/CAT330/CAT336/CAT340/CAT345/CAT349/CAT375

29/GAT330/GAT330/GAT340/GAT343/GAT3

Doosan used excavator DH(DX)35/55/60/70/75/80/150/200/215/220/225/235/260/300/350/370/420/500/530

70,000

Sany used excavator SY16/SY35/SY55/SY60/SY65/SY75/SY85/SY95/SY115/SY135/SY155/SY 205/SY215/SY235/SY265/SY305/SY335/SY365

EX50/EX55/EX60/EX100/EX120/EX200/ZX50/ZX55/ZX60/ZX70/ZX75/ZX1 20/ZX125/ZX130/Z