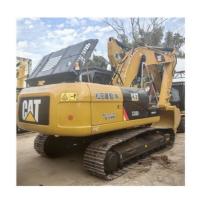

# Original Japan Used CAT330 Caterpillar Excavator Hydraulic Oil Cooler 828 Working Hours

### **Product Specification**

Showroom Location: None 33750KG · Operating Weight: 1.6m<sup>3</sup> . Bucket Capacity: • Machine Weight: 30000 KG • Hydraulic Cylinder Brand: Original • Hydraulic Pump Brand: Original Hydraulic Valve Brand: Original CAT . Engine Brand: 200KW • Power: • Machinery Test Report: Provided • Video Outgoing-inspection: Provided

• Core Components: Pressure Vessel, Motor, Bearing, Gear,

Pump, Gearbox, Engine, PLC

Year: 2021Working Hours: 828