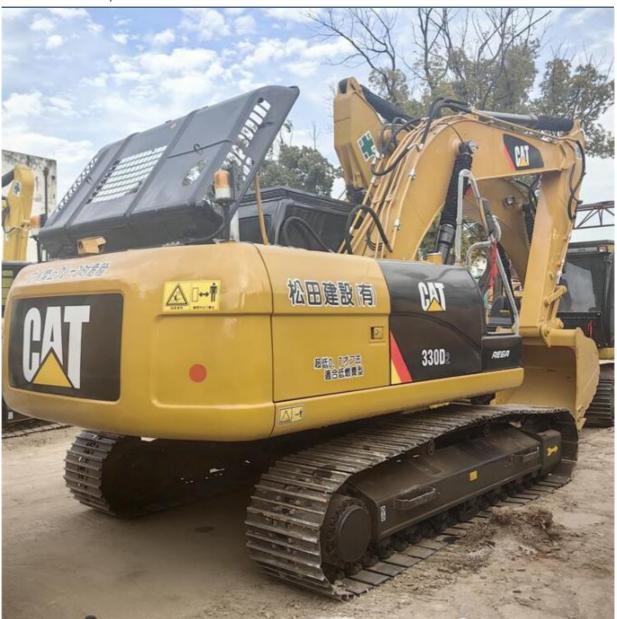

# Original Japan Used CAT330 Caterpillar Excavator Hydraulic Oil Cooler 828 Working Hours

### **Product Specification**

Showroom Location: None 33750KG · Operating Weight: 1.6m<sup>3</sup> . Bucket Capacity: • Machine Weight: 30000 KG • Hydraulic Cylinder Brand: Original • Hydraulic Pump Brand: Original Hydraulic Valve Brand: Original CAT . Engine Brand: 200KW • Power: • Machinery Test Report: Provided • Video Outgoing-inspection: Provided

• Core Components: Pressure Vessel, Motor, Bearing, Gear,

Pump, Gearbox, Engine, PLC

Year: 2021Working Hours: 828