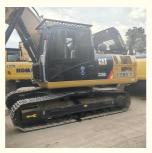

# Original Japan Used CAT330 Caterpillar Excavator Hydraulic Oil Cooler 828 Working Hours

### **Product Specification**

Showroom Location: None 33750KG · Operating Weight: 1.6m<sup>3</sup> . Bucket Capacity: • Machine Weight: 30000 KG • Hydraulic Cylinder Brand: Original • Hydraulic Pump Brand: Original Hydraulic Valve Brand: Original CAT . Engine Brand: 200KW • Power: • Machinery Test Report: Provided • Video Outgoing-inspection: Provided

• Core Components: Pressure Vessel, Motor, Bearing, Gear,

Pump, Gearbox, Engine, PLC

Year: 2021Working Hours: 828