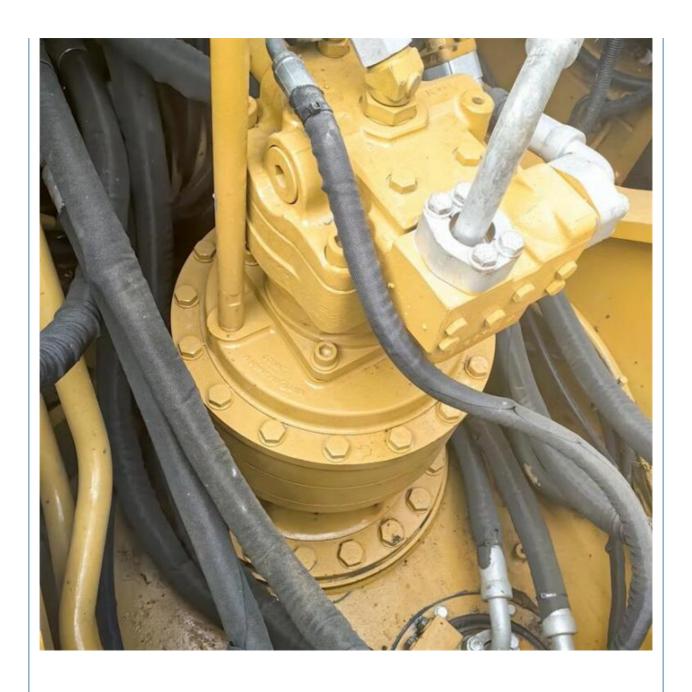

# Original Japan Used CAT330 Caterpillar Excavator Hydraulic Oil Cooler 828 Working Hours

#### **Basic Information**

Place of Origin: Japan

• Price: \$35,000.00/units 1-3 units



### **Product Specification**

Showroom Location: None 33750KG · Operating Weight: 1.6m<sup>3</sup> . Bucket Capacity: • Machine Weight: 30000 KG • Hydraulic Cylinder Brand: Original • Hydraulic Pump Brand: Original Hydraulic Valve Brand: Original CAT . Engine Brand: 200KW • Power: • Machinery Test Report: Provided • Video Outgoing-inspection: Provided

• Core Components: Pressure Vessel, Motor, Bearing, Gear,

Pump, Gearbox, Engine, PLC

Year: 2021Working Hours: 828



# More Images









# Product Description

# **Product Description**





















## Models Of Excavators We Sell

Komatsu used excavator

Carter used excavator

PC20/PC30/PC35/PC40/PC50/PC55/PC56/PC60/PC70/PC75/PC78/PC10 0/PC110/PC120/PC128/PC130/PC138/PC150/PC160/PC200/PC210/PC22 0/PC228/PC240/PC270/PC300/PC350/PC360/PC400/PC450/PC460/PC49 0/PC350

0/PC650

CAT303/CAT305/CAT305.5/CAT306/CAT307/CAT308/CAT311/CAT312/C AT313/CAT315/CAT318/CAT320/CAT323/CAT324/CAT325/CAT326/CAT3 29/CAT330/CAT336/CAT340/CAT345/CAT349/CAT375

29/GAT330/GAT330/GAT340/GAT343/GAT3

Doosan used excavator DH(DX)35/55/60/70/75/80/150/200/215/220/225/235/260/300/350/370/420/500/530

70,000

Sany used excavator SY16/SY35/SY55/SY60/SY65/SY75/SY85/SY95/SY115/SY135/SY155/SY 205/SY215/SY235/SY265/SY305/SY335/SY365

EX50/EX55/EX60/EX100/EX120/EX200/ZX50/ZX55/ZX60/ZX70/ZX75/ZX1 20/ZX125/ZX130/ZX135/Z