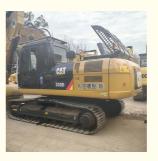

# Original Japan Used CAT330 Caterpillar Excavator Hydraulic Oil Cooler 828 Working Hours

### **Product Specification**

Showroom Location: None 33750KG · Operating Weight: 1.6m<sup>3</sup> . Bucket Capacity: • Machine Weight: 30000 KG • Hydraulic Cylinder Brand: Original • Hydraulic Pump Brand: Original Hydraulic Valve Brand: Original CAT . Engine Brand: 200KW • Power: • Machinery Test Report: Provided • Video Outgoing-inspection: Provided

• Core Components: Pressure Vessel, Motor, Bearing, Gear,

Pump, Gearbox, Engine, PLC

Year: 2021Working Hours: 828