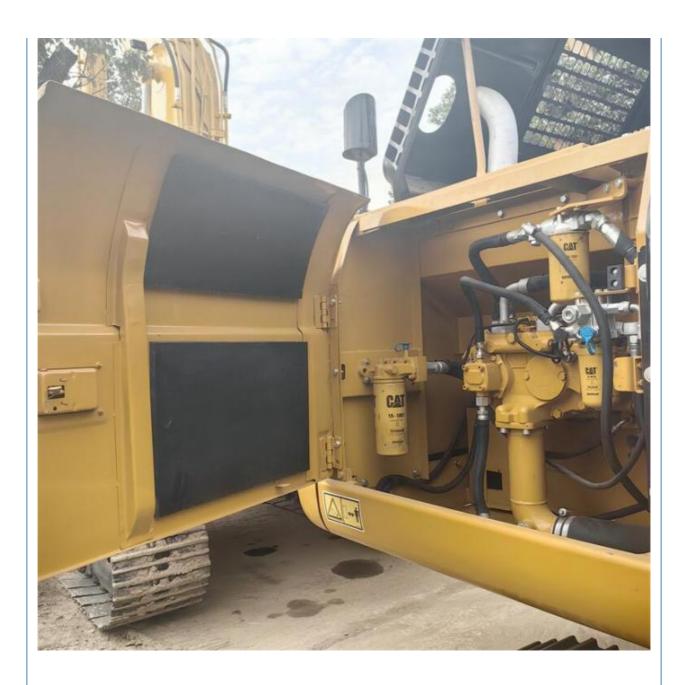

# Original Japan Used CAT330 Caterpillar Excavator Hydraulic Oil Cooler 828 Working Hours

#### **Basic Information**

Place of Origin: Japan

• Price: \$35,000.00/units 1-3 units



### **Product Specification**

Showroom Location: None 33750KG · Operating Weight: 1.6m<sup>3</sup> . Bucket Capacity: • Machine Weight: 30000 KG • Hydraulic Cylinder Brand: Original • Hydraulic Pump Brand: Original Hydraulic Valve Brand: Original CAT . Engine Brand: 200KW • Power: • Machinery Test Report: Provided • Video Outgoing-inspection: Provided

• Core Components: Pressure Vessel, Motor, Bearing, Gear,

Pump, Gearbox, Engine, PLC

Year: 2021Working Hours: 828



# More Images









# Product Description

# **Product Description**





















## Models Of Excavators We Sell

Komatsu used excavator

Carter used excavator

PC20/PC30/PC35/PC40/PC50/PC55/PC56/PC60/PC70/PC75/PC78/PC10 0/PC110/PC120/PC128/PC130/PC138/PC150/PC160/PC200/PC210/PC22 0/PC228/PC240/PC270/PC300/PC350/PC360/PC400/PC450/PC460/PC49 0/PC350

0/PC650

CAT303/CAT305/CAT305.5/CAT306/CAT307/CAT308/CAT311/CAT312/C AT313/CAT315/CAT318/CAT320/CAT323/CAT324/CAT325/CAT326/CAT3 29/CAT330/CAT336/CAT340/CAT345/CAT349/CAT375

29/GAT330/GAT330/GAT340/GAT343/GAT3

Doosan used excavator DH(DX)35/55/60/70/75/80/150/200/215/220/225/235/260/300/350/370/420/500/530

70,000

Sany used excavator SY16/SY35/SY55/SY60/SY65/SY75/SY85/SY95/SY115/SY135/SY155/SY 205/SY215/SY235/SY265/SY305/SY335/SY365

EX50/EX55/EX60/EX100/EX120/EX200/ZX50/ZX55/ZX60/ZX70/ZX75/ZX1 20/ZX125/ZX130/ZX135