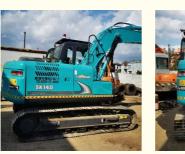

## Japan Made Kobelco SK140 Excavator with Original Hydraulic Valve and Mitsubishi Engine

#### **Product Specification**

- Showroom Location:
- Operating Weight:
- Bucket Capacity:
- Machine Weight:
- Hydraulic Cylinder Brand: Original
- Hydraulic Pump Brand: OriginalHydraulic Valve Brand: Original
- Engine Brand:Power:
- Power: 74KW
   Machinery Test Report: Provided
- Machinery rest nepolt.
- Video Outgoing-inspection: Provided
  Core Components: Pressure Vessel, Motor, Bearing, Pump,
- Core Components:
- Year:
- Working Hours: