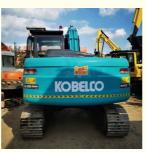

## Japan Made Kobelco SK140 Excavator with Original Hydraulic Valve and Mitsubishi Engine

#### **Product Specification**

- Showroom Location:
- Operating Weight:
- Bucket Capacity:
- Machine Weight:
- Hydraulic Cylinder Brand: Original
- Hydraulic Pump Brand: OriginalHydraulic Valve Brand: Original
- Engine Brand:Power:
- Power: 74KW
   Machinery Test Report: Provided
- Machinery rest nepolt.
- Video Outgoing-inspection: Provided
  Core Components: Pressure Vessel, Motor, Bearing, Pump,
- Core Components:
- Year:
- Working Hours: