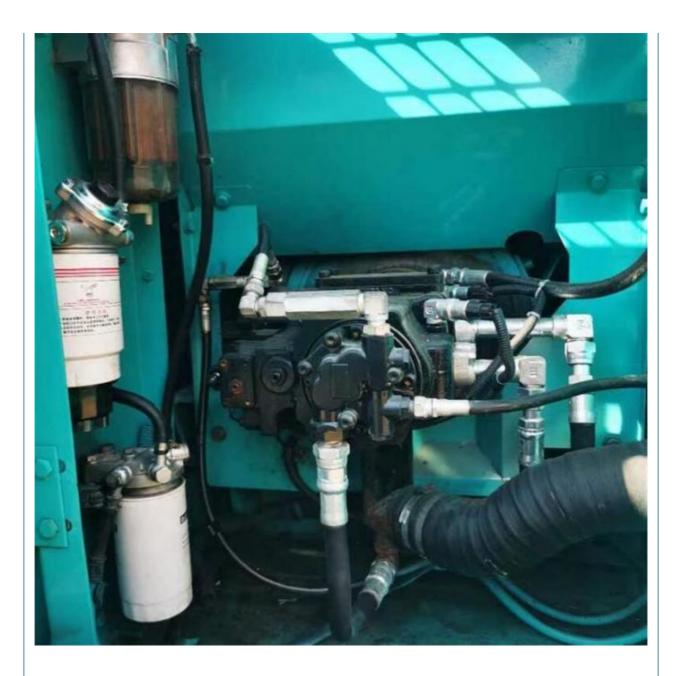

#### **Product Specification**

- Showroom Location:
- Operating Weight:
- Bucket Capacity:
- Machine Weight:
- Hydraulic Cylinder Brand: Original
- Hydraulic Pump Brand: OriginalHydraulic Valve Brand: Original
- Engine Brand:Power:
- Power: 74KW
   Machinery Test Report: Provided
- Machinery rest nepolt.
- Video Outgoing-inspection: Provided
  Core Components: Pressure Vessel, Motor, Bearing, Pump,
- Core Components:
- Year:
- Working Hours:

#### More Images