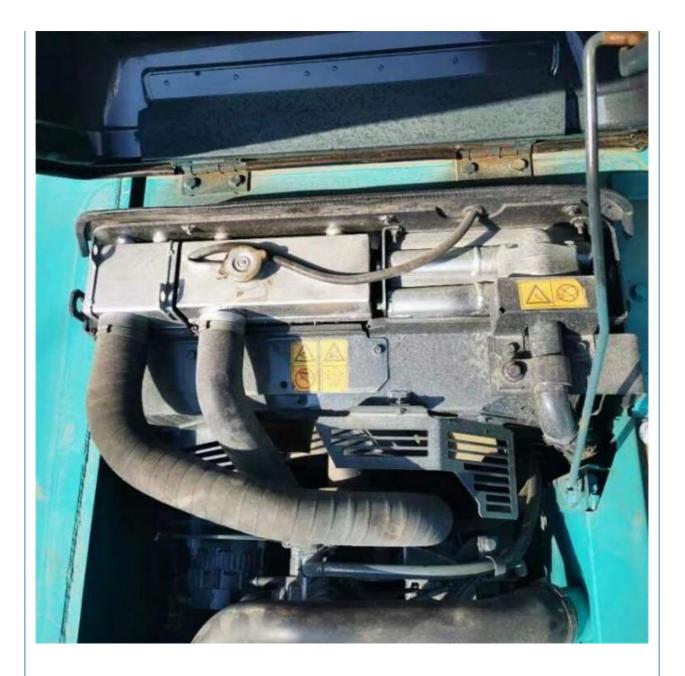

## Japan Made Kobelco SK140 Excavator with Original Hydraulic Valve and Mitsubishi Engine

## **Basic Information**

- Place of Origin:
- Price:
- Japan

None

13200KG

14000 KG

MITSUBISHI

2020

2260

Gearbox, Engine, PLC

0.57m<sup>3</sup>

\$22,500.00/units 1-3 units



#### **Product Specification**

- Showroom Location:
- Operating Weight:
- Bucket Capacity:
- Machine Weight:
- Hydraulic Cylinder Brand: Original
- Hydraulic Pump Brand: OriginalHydraulic Valve Brand: Original
- Engine Brand:Power:
- Power: 74KW
   Machinery Test Report: Provided
- Machinery rest nepolt.
- Video Outgoing-inspection: Provided
  Core Components: Pressure Vessel, Motor, Bearing, Pump,
- Core Components:
- Year:
- Working Hours:



#### More Images









# Products Description



















### Models Of Excavators We Sell

| Komatsu used<br>excavator  | PC20/PC30/PC35/PC40/PC50/PC55/PC56/PC60/PC70/PC75/PC78/PC100/PC1<br>10/PC120/PC128/PC130/PC138/PC150/PC160/PC200/PC210/PC220/PC228/PC<br>240/PC270/PC300/PC350/PC360/PC400/PC450/PC460/PC490/PC650 |
|----------------------------|----------------------------------------------------------------------------------------------------------------------------------------------------------------------------------------------------|
| Carter used<br>excavator   | CAT303/CAT305/CAT305.5/CAT306/CAT307/CAT308/CAT311/CAT312/CAT313<br>/CAT315/CAT318/CAT320/CAT323/CAT324/CAT325/CAT326/CAT329/CAT330/<br>CAT336/CAT340/CAT345/CAT349/CAT375                         |
| Doosan used<br>excavator   | DH(DX)35/55/60/70/75/80/150/200/215/220/225