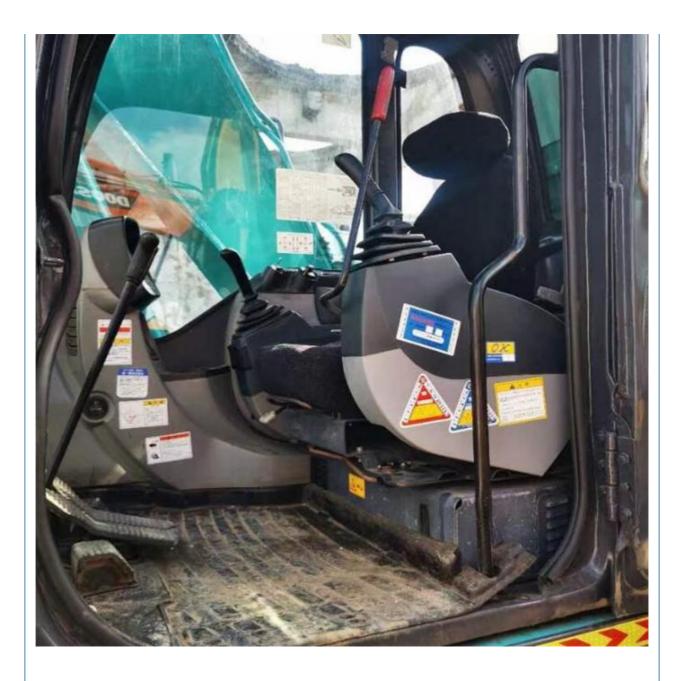

#### **Product Specification**

- Showroom Location:
- Operating Weight:
- Bucket Capacity:
- Machine Weight:
- Hydraulic Cylinder Brand: Original
- Hydraulic Pump Brand: OriginalHydraulic Valve Brand: Original
- Engine Brand:Power:
- Power: 74KW
   Machinery Test Report: Provided
- Machinery rest nepolt.
- Video Outgoing-inspection: Provided
  Core Components: Pressure Vessel, Motor, Bearing, Pump,
- Core Components:
- Year:
- Working Hours: