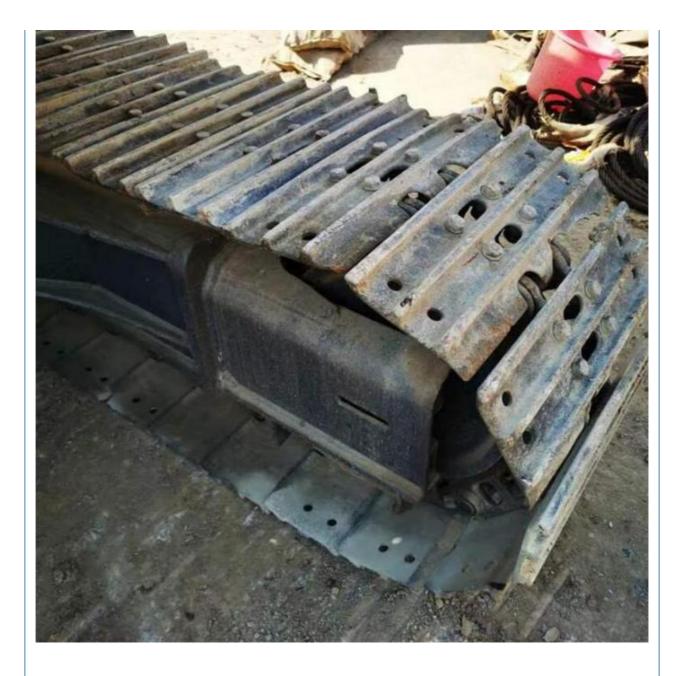

## Japan Made Kobelco SK140 Excavator with Original Hydraulic Valve and Mitsubishi Engine

## **Basic Information**

- Place of Origin:
- Price:
- Japan

None

13200KG

14000 KG

MITSUBISHI

2020

2260

Gearbox, Engine, PLC

0.57m<sup>3</sup>

\$22,500.00/units 1-3 units



#### **Product Specification**

- Showroom Location:
- Operating Weight:
- Bucket Capacity:
- Machine Weight:
- Hydraulic Cylinder Brand: Original
- Hydraulic Pump Brand: OriginalHydraulic Valve Brand: Original
- Engine Brand:Power:
- Power: 74KW
   Machinery Test Report: Provided
- Machinery rest nepolt.
- Video Outgoing-inspection: Provided
  Core Components: Pressure Vessel, Motor, Bearing, Pump,
- Core Components:
- Year:
- Working Hours:



#### More Images









# Products Description



















### Models Of Excavators We Sell

| Komatsu used<br>excavator  | PC20/PC30/PC35/PC40/PC50/PC55/PC56/PC60/PC70/PC75/PC78/PC100/PC1<br>10/PC120/PC128/PC130/PC138/PC150/PC160/PC200/PC210/PC220/PC228/PC<br>240/PC270/PC300/PC350/PC360/PC400/PC450/PC460/PC490/PC650 |
|----------------------------|----------------------------------------------------------------------------------------------------------------------------------------------------------------------------------------------------|
| Carter used<br>excavator   | CAT303/CAT305/CAT305.5/CAT306/CAT307/CAT308/CAT311/CAT312/CAT313<br>/CAT315/CAT318/CAT320/CAT323/CAT324/CAT325/CAT326/CAT329/CAT330/<br>CAT336/CAT340/CAT345/CAT349/CAT375                         |
| Doosan used<br>excavator   | DH(DX)35/55/60/70/75/80/150/200/215/220/2