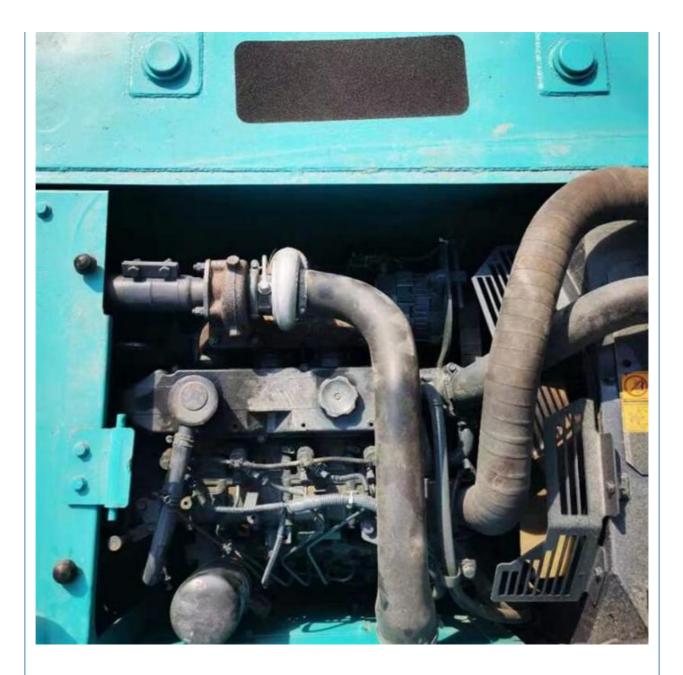

#### **Product Specification**

- Showroom Location:
- Operating Weight:
- Bucket Capacity:
- Machine Weight:
- Hydraulic Cylinder Brand: Original
- Hydraulic Pump Brand: OriginalHydraulic Valve Brand: Original
- Engine Brand:Power:
- Power: 74KW
   Machinery Test Report: Provided
- Machinery rest nepolt.
- Video Outgoing-inspection: Provided
  Core Components: Pressure Vessel, Motor, Bearing, Pump,
- Core Components:
- Year:
- Working Hours:

#### More Images