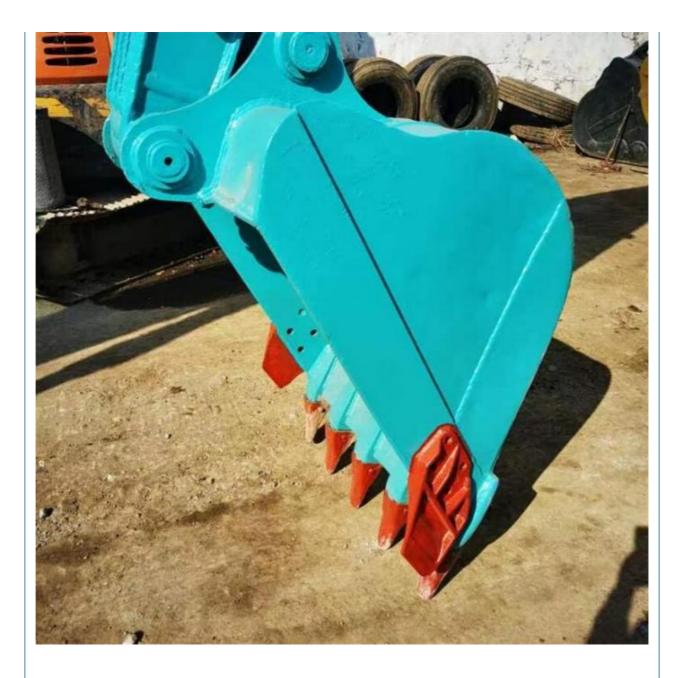

## Japan Made Kobelco SK140 Excavator with Original Hydraulic Valve and Mitsubishi Engine

## **Basic Information**

- Place of Origin:
- Price:
- Japan

None

13200KG

14000 KG

MITSUBISHI

2020

2260

Gearbox, Engine, PLC

0.57m<sup>3</sup>

\$22,500.00/units 1-3 units



#### **Product Specification**

- Showroom Location:
- Operating Weight:
- Bucket Capacity:
- Machine Weight:
- Hydraulic Cylinder Brand: Original
- Hydraulic Pump Brand: OriginalHydraulic Valve Brand: Original
- Engine Brand:Power:
- Power: 74KW
   Machinery Test Report: Provided
- Machinery rest nepolt.
- Video Outgoing-inspection: Provided
  Core Components: Pressure Vessel, Motor, Bearing, Pump,
- Core Components:
- Year:
- Working Hours:



#### More Images









# Products Description



















### Models Of Excavators We Sell

| Komatsu used<br>excavator  | PC20/PC30/PC35/PC40/PC50/PC55/PC56/PC60/PC70/PC75/PC78/PC100/PC1<br>10/PC120/PC128/PC130/PC138/PC150/PC160/PC200/PC210/PC220/PC228/PC<br>240/PC270/PC300/PC350/PC360/PC400/PC450/PC460/PC490/PC650 |
|----------------------------|----------------------------------------------------------------------------------------------------------------------------------------------------------------------------------------------------|
| Carter used<br>excavator   | CAT303/CAT305/CAT305.5/CAT306/CAT307/CAT308/CAT311/CAT312/CAT313<br>/CAT315/CAT318/CAT320/CAT323/CAT324/CAT325/CAT326/CAT329/CAT330/<br>CAT336/CAT340/CAT345/CAT349/CAT375                         |
| Doosan used<br>excavator   | DH(DX)35/55/60/70/75/80/150/200/215/220