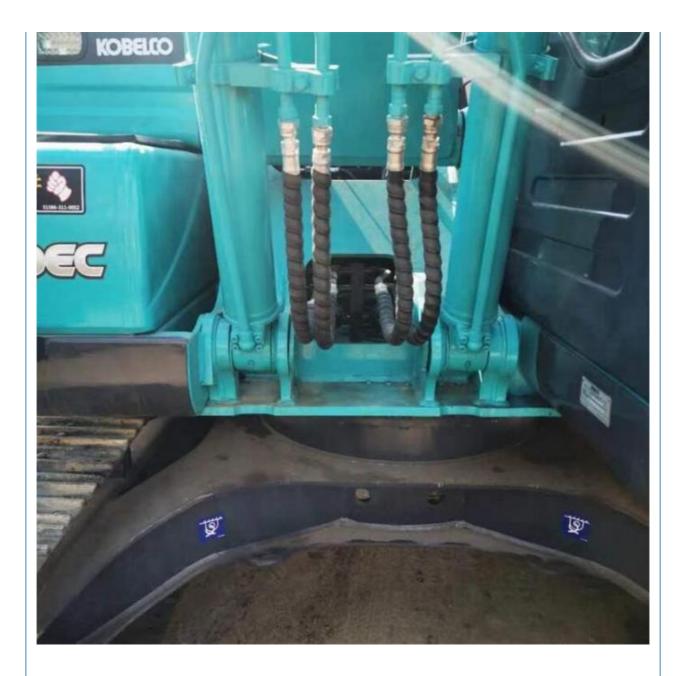

## Japan Made Kobelco SK140 Excavator with Original Hydraulic Valve and Mitsubishi Engine

## **Basic Information**

- Place of Origin:
- Price:
- Japan

None

13200KG

14000 KG

MITSUBISHI

2020

2260

Gearbox, Engine, PLC

0.57m<sup>3</sup>

\$22,500.00/units 1-3 units



#### **Product Specification**

- Showroom Location:
- Operating Weight:
- Bucket Capacity:
- Machine Weight:
- Hydraulic Cylinder Brand: Original
- Hydraulic Pump Brand: OriginalHydraulic Valve Brand: Original
- Engine Brand:Power:
- Power: 74KW
   Machinery Test Report: Provided
- Machinery rest nepolt.
- Video Outgoing-inspection: Provided
  Core Components: Pressure Vessel, Motor, Bearing, Pump,
- Core Components:
- Year:
- Working Hours:



#### More Images









# Products Description



















### Models Of Excavators We Sell

| Komatsu used<br>excavator  | PC20/PC30/PC35/PC40/PC50/PC55/PC56/PC60/PC70/PC75/PC78/PC100/PC1<br>10/PC120/PC128/PC130/PC138/PC150/PC160/PC200/PC210/PC220/PC228/PC<br>240/PC270/PC300/PC350/PC360/PC400/PC450/PC460/PC490/PC650 |
|----------------------------|----------------------------------------------------------------------------------------------------------------------------------------------------------------------------------------------------|
| Carter used<br>excavator   | CAT303/CAT305/CAT305.5/CAT306/CAT307/CAT308/CAT311/CAT312/CAT313<br>/CAT315/CAT318/CAT320/CAT323/CAT324/CAT325/CAT326/CAT329/CAT330/<br>CAT336/CAT340/CAT345/CAT349/CAT375                         |
| Doosan used<br>excavator   | DH(DX)35/55/60/70/75/80/150/200/215/2