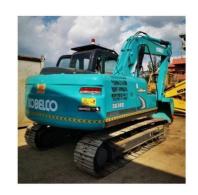

## Japan Made Kobelco SK140 Excavator with Original Hydraulic Valve and Mitsubishi Engine

#### **Product Specification**

- Showroom Location:
- Operating Weight:
- Bucket Capacity:
- Machine Weight:
- Hydraulic Cylinder Brand: Original
- Hydraulic Pump Brand: OriginalHydraulic Valve Brand: Original
- Engine Brand:Power:
- Power: 74KW
   Machinery Test Report: Provided
- Machinery rest nepolt.
- Video Outgoing-inspection: Provided
  Core Components: Pressure Vessel, Motor, Bearing, Pump,
- Core Components:
- Year:
- Working Hours: