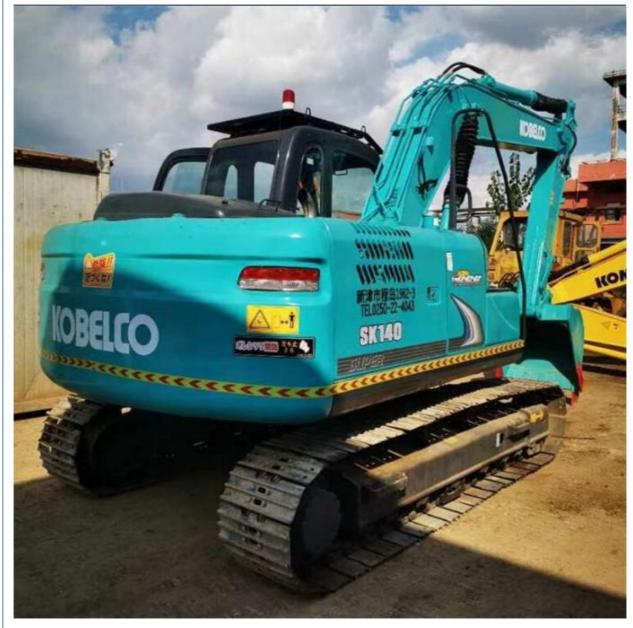

## Japan Made Kobelco SK140 Excavator with Original Hydraulic Valve and Mitsubishi Engine

#### **Product Specification**

- Showroom Location:
- Operating Weight:
- Bucket Capacity:
- Machine Weight:
- Hydraulic Cylinder Brand: Original
- Hydraulic Pump Brand: OriginalHydraulic Valve Brand: Original
- Engine Brand:Power:
- Power: 74KW
   Machinery Test Report: Provided
- Machinery rest nepolt.
- Video Outgoing-inspection: Provided
  Core Components: Pressure Vessel, Motor, Bearing, Pump,
- Core Components:
- Year:
- Working Hours: