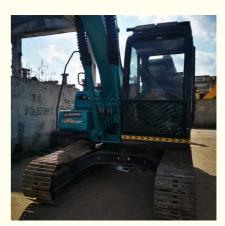

## Japan Made Kobelco SK140 Excavator with Original Hydraulic Valve and Mitsubishi Engine

#### **Product Specification**

- Showroom Location:
- Operating Weight:
- Bucket Capacity:
- Machine Weight:
- Hydraulic Cylinder Brand: Original
- Hydraulic Pump Brand: OriginalHydraulic Valve Brand: Original
- Engine Brand:Power:
- Power: 74KW
   Machinery Test Report: Provided
- Machinery rest nepolt.
- Video Outgoing-inspection: Provided
  Core Components: Pressure Vessel, Motor, Bearing, Pump,
- Core Components:
- Year:
- Working Hours: