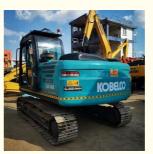

## Japan Made Kobelco SK140 Excavator with Original Hydraulic Valve and Mitsubishi Engine

#### **Product Specification**

- Showroom Location:
- Operating Weight:
- Bucket Capacity:
- Machine Weight:
- Hydraulic Cylinder Brand: Original
- Hydraulic Pump Brand: OriginalHydraulic Valve Brand: Original
- Engine Brand:Power:
- Power: 74KW
   Machinery Test Report: Provided
- Machinery rest nepolt.
- Video Outgoing-inspection: Provided
  Core Components: Pressure Vessel, Motor, Bearing, Pump,
- Core Components:
- Year:
- Working Hours: