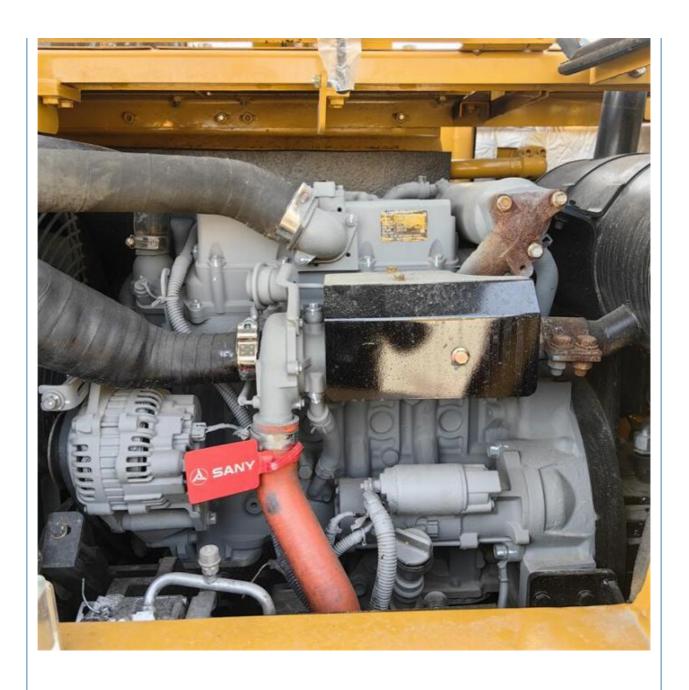

### **Product Specification**

Showroom Location: None · Operating Weight: 7280kg 0.28m<sup>3</sup> . Bucket Capacity: • Machine Weight: 7000 KG **ORIGINAL**  Hydraulic Cylinder Brand: • Hydraulic Pump Brand: **ORIGINAL** • Hydraulic Valve Brand: **ORIGINAL** ISUZU . Engine Brand: 43KW • Power: • Machinery Test Report: Provided • Video Outgoing-inspection: Provided

• Core Components: Pressure Vessel, Motor, Bearing, Gear,

Pump, Gearbox, Engine, PLC

Year: 2023Working Hours: 270