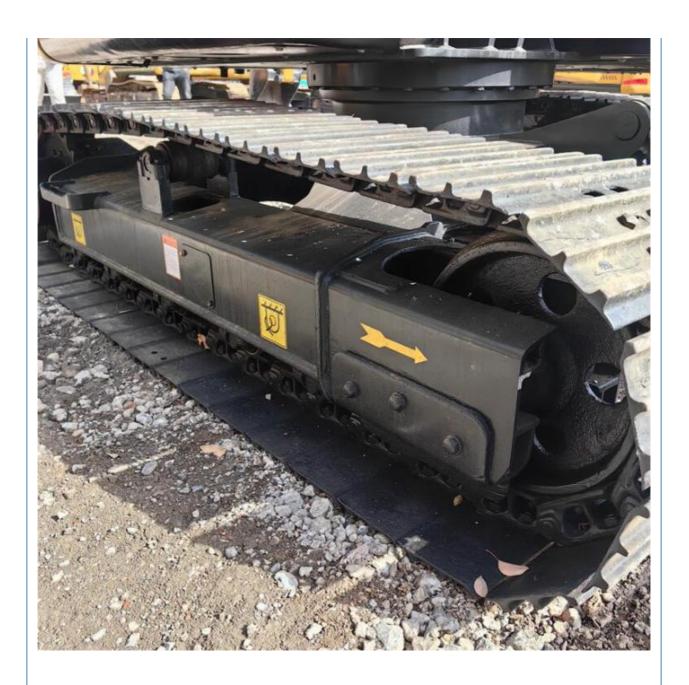

# 2023 Model Sany SY75 Mini Digger Machine with 7000 KG Machine Weight and Good Health

#### **Basic Information**

• Place of Origin: China

• Price: \$19,500.00/units 1-3 units



### **Product Specification**

Showroom Location: None · Operating Weight: 7280kg 0.28m<sup>3</sup> . Bucket Capacity: • Machine Weight: 7000 KG **ORIGINAL**  Hydraulic Cylinder Brand: • Hydraulic Pump Brand: **ORIGINAL** • Hydraulic Valve Brand: **ORIGINAL** ISUZU . Engine Brand: 43KW • Power: • Machinery Test Report: Provided • Video Outgoing-inspection: Provided

• Core Components: Pressure Vessel, Motor, Bearing, Gear,

Pump, Gearbox, Engine, PLC

Year: 2023Working Hours: 270



### More Images









# **Product Description**





















#### Models Of Excavators We Sell

Komatsu used excavator

Hyundai used

Carter used excavator

PC20/PC30/PC35/PC40/PC50/PC55/PC56/PC60/PC70/PC75/PC78/PC10 0/PC110/PC120/PC128/PC130/PC138/PC150/PC160/PC200/PC210/PC22 0/PC228/PC240/PC270/PC300/PC350/PC360/PC400/PC450/PC460/PC49

0/PC650

CAT303/CAT305/CAT305.5/CAT306/CAT307/CAT308/CAT311/CAT312/C AT313/CAT315/CAT318/CAT320/CAT323/CAT324/CAT325/CAT326/CAT3

R55/R60/R70/R75/R80/R110/R115/R130/R150/R200/R205/R210/R220/R2

29/CAT330/CAT336/CAT340/CAT345/CAT349/CAT375

Doosan used excavator DH(DX)35/55/60/70/75/80/150/200/215/220/225/235/260/300/350/370/420/

500/530

Sany used excavator SY16/SY35/SY55/SY60/SY65/SY75/SY85/SY95/SY115/SY135/SY155/SY

205/SY215/SY235/SY265/SY305/SY335/SY365

/ZX330/ZX350/ZX360/ZX450/ZX600

Kobelco u