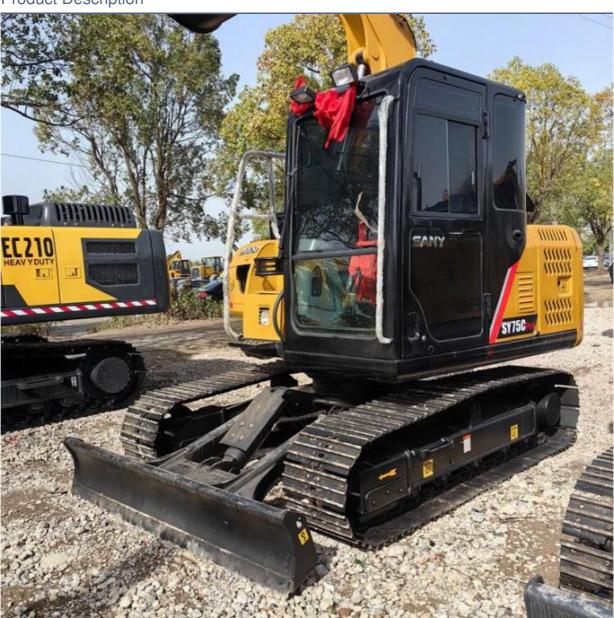

# 2023 Model Sany SY75 Mini Digger Machine with 7000 KG Machine Weight and Good Health

### **Product Specification**

Showroom Location: None · Operating Weight: 7280kg 0.28m<sup>3</sup> . Bucket Capacity: • Machine Weight: 7000 KG **ORIGINAL**  Hydraulic Cylinder Brand: • Hydraulic Pump Brand: **ORIGINAL** • Hydraulic Valve Brand: **ORIGINAL** ISUZU . Engine Brand: 43KW • Power: • Machinery Test Report: Provided • Video Outgoing-inspection: Provided

• Core Components: Pressure Vessel, Motor, Bearing, Gear,

Pump, Gearbox, Engine, PLC

Year: 2023Working Hours: 270