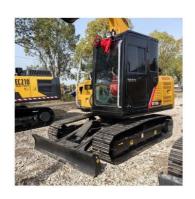

# 2023 Model Sany SY75 Mini Digger Machine with 7000 KG Machine Weight and Good Health

### **Product Specification**

Showroom Location: None · Operating Weight: 7280kg 0.28m<sup>3</sup> . Bucket Capacity: • Machine Weight: 7000 KG **ORIGINAL**  Hydraulic Cylinder Brand: • Hydraulic Pump Brand: **ORIGINAL** • Hydraulic Valve Brand: **ORIGINAL** ISUZU . Engine Brand: 43KW • Power: • Machinery Test Report: Provided • Video Outgoing-inspection: Provided

• Core Components: Pressure Vessel, Motor, Bearing, Gear,

Pump, Gearbox, Engine, PLC

Year: 2023Working Hours: 270