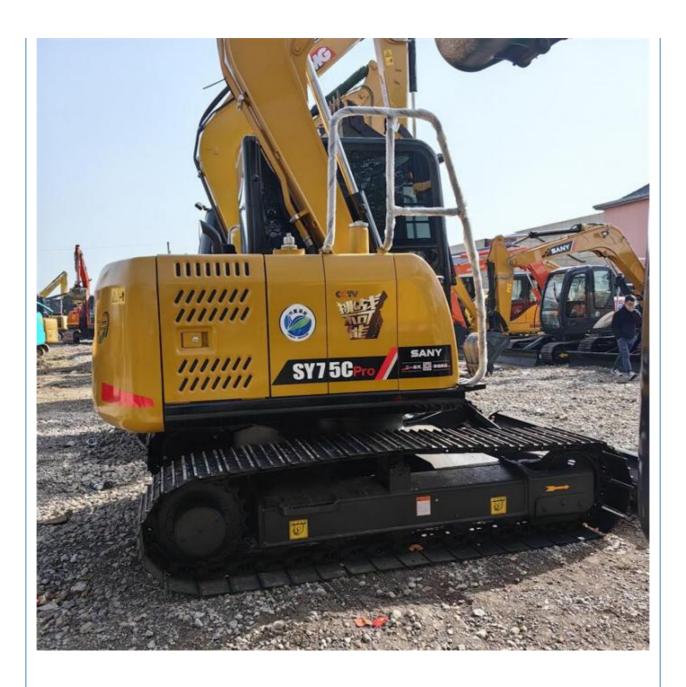

# 2023 Model Sany SY75 Mini Digger Machine with 7000 KG Machine Weight and Good Health

### **Product Specification**

Showroom Location: None · Operating Weight: 7280kg 0.28m<sup>3</sup> . Bucket Capacity: • Machine Weight: 7000 KG **ORIGINAL**  Hydraulic Cylinder Brand: • Hydraulic Pump Brand: **ORIGINAL** • Hydraulic Valve Brand: **ORIGINAL** ISUZU . Engine Brand: 43KW • Power: • Machinery Test Report: Provided • Video Outgoing-inspection: Provided