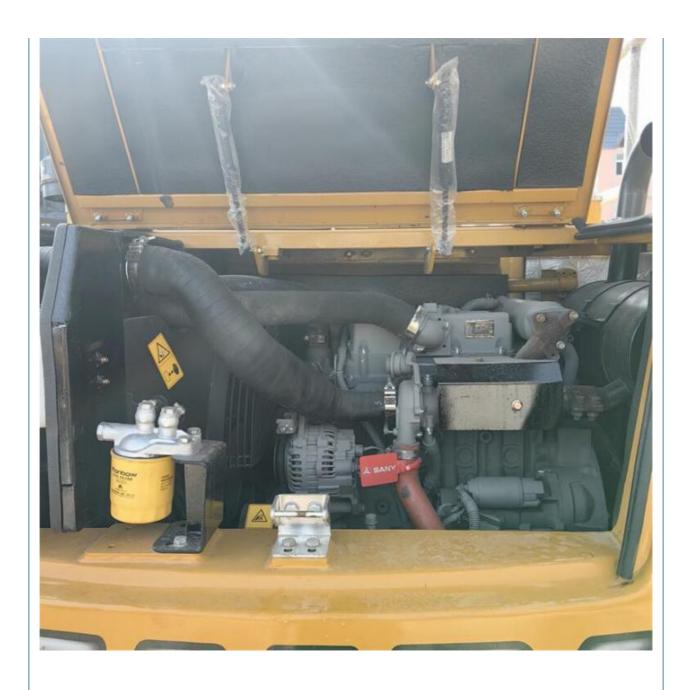

### **Product Specification**

Showroom Location: None · Operating Weight: 7280kg 0.28m<sup>3</sup> . Bucket Capacity: • Machine Weight: 7000 KG **ORIGINAL**  Hydraulic Cylinder Brand: • Hydraulic Pump Brand: **ORIGINAL** • Hydraulic Valve Brand: **ORIGINAL** ISUZU . Engine Brand: 43KW • Power: • Machinery Test Report: Provided • Video Outgoing-inspection: Provided

• Core Components: Pressure Vessel, Motor, Bearing, Gear,

Pump, Gearbox, Engine, PLC

Year: 2023Working Hours: 270