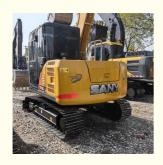

# 2023 Model Sany SY75 Mini Digger Machine with 7000 KG Machine Weight and Good Health

### **Product Specification**

Showroom Location: None · Operating Weight: 7280kg 0.28m<sup>3</sup> . Bucket Capacity: • Machine Weight: 7000 KG **ORIGINAL**  Hydraulic Cylinder Brand: • Hydraulic Pump Brand: **ORIGINAL** • Hydraulic Valve Brand: **ORIGINAL** ISUZU . Engine Brand: 43KW • Power: • Machinery Test Report: Provided • Video Outgoing-inspection: Provided

• Core Components: Pressure Vessel, Motor, Bearing, Gear,

Pump, Gearbox, Engine, PLC

Year: 2023Working Hours: 270