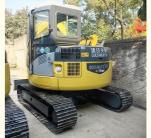

## **Product Specification**

Showroom Location: None · Operating Weight: 7365KG 0.28m<sup>3</sup> . Bucket Capacity: • Machine Weight: 8000 KG Hydraulic Cylinder Brand: Original • Hydraulic Pump Brand: Original • Hydraulic Valve Brand: Original Cummins . Engine Brand: 41KW • Power: • Machinery Test Report: Provided • Video Outgoing-inspection: Provided

• Core Components: Pressure Vessel, Motor, Bearing, Gear,

Pump, Gearbox, Engine, PLC

Year: 2018Working Hours: 1722