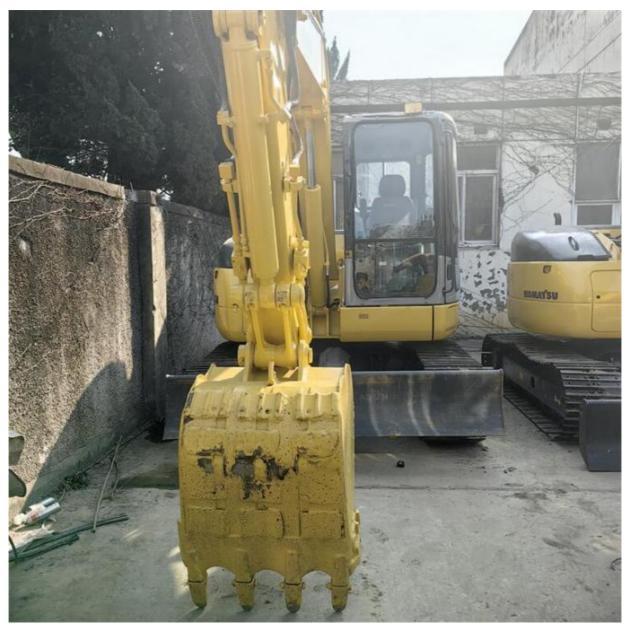

# Active 41KW Japan Original Used Komatsu PC78 Excavator with Less Working Hours 1722

## More Images