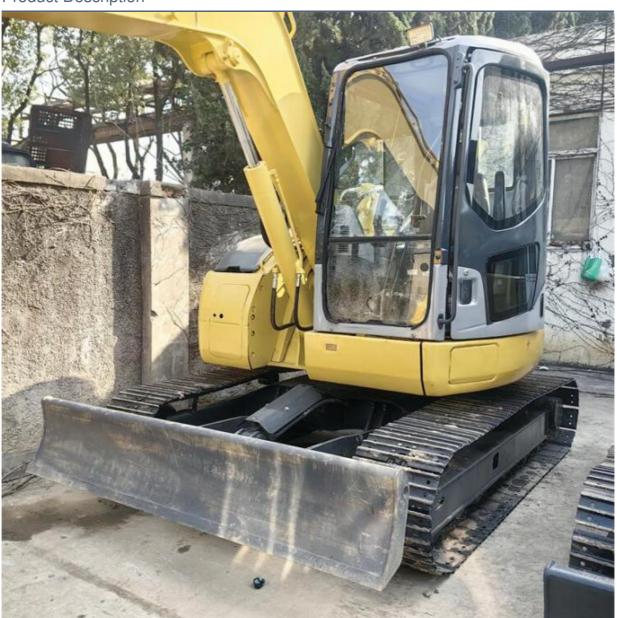

## **Product Specification**

Showroom Location: None · Operating Weight: 7365KG 0.28m<sup>3</sup> . Bucket Capacity: • Machine Weight: 8000 KG Hydraulic Cylinder Brand: Original • Hydraulic Pump Brand: Original • Hydraulic Valve Brand: Original Cummins . Engine Brand: 41KW • Power: • Machinery Test Report: Provided • Video Outgoing-inspection: Provided

• Core Components: Pressure Vessel, Motor, Bearing, Gear,

Pump, Gearbox, Engine, PLC

Year: 2018Working Hours: 1722