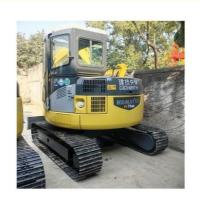

# Active 41KW Japan Original Used Komatsu PC78 Excavator with Less Working Hours 1722

## **Product Specification**

Showroom Location: None · Operating Weight: 7365KG 0.28m<sup>3</sup> . Bucket Capacity: • Machine Weight: 8000 KG Hydraulic Cylinder Brand: Original • Hydraulic Pump Brand: Original • Hydraulic Valve Brand: Original Cummins . Engine Brand: 41KW • Power: • Machinery Test Report: Provided • Video Outgoing-inspection: Provided

• Core Components: Pressure Vessel, Motor, Bearing, Gear,

Pump, Gearbox, Engine, PLC

Year: 2018Working Hours: 1722