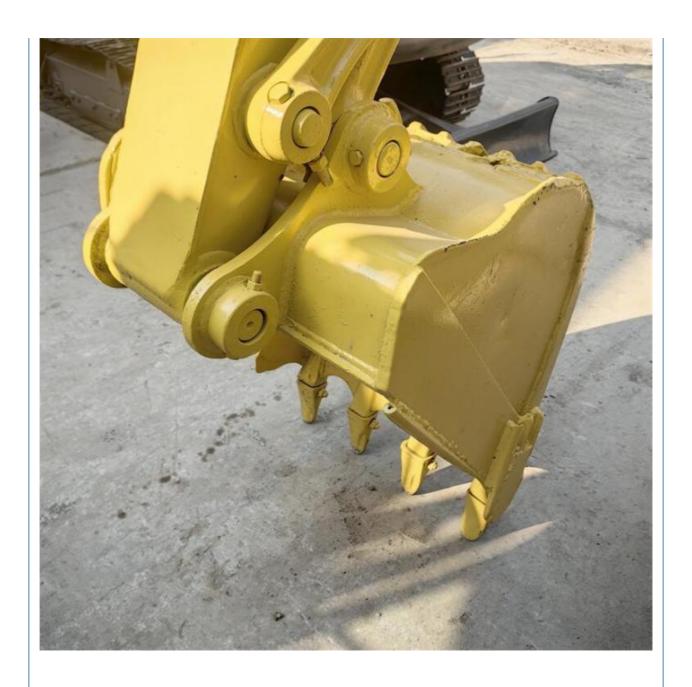

# Active 41KW Japan Original Used Komatsu PC78 Excavator with Less Working Hours 1722

#### **Basic Information**

Place of Origin: Japan

• Price: \$12,000.00/units 1-3 units



## **Product Specification**

Showroom Location: None · Operating Weight: 7365KG 0.28m<sup>3</sup> . Bucket Capacity: • Machine Weight: 8000 KG Hydraulic Cylinder Brand: Original • Hydraulic Pump Brand: Original • Hydraulic Valve Brand: Original Cummins . Engine Brand: 41KW • Power: • Machinery Test Report: Provided • Video Outgoing-inspection: Provided

• Core Components: Pressure Vessel, Motor, Bearing, Gear,

Pump, Gearbox, Engine, PLC

Year: 2018Working Hours: 1722



## More Images









## **Product Description**



















### Models Of Excavators We Sell

| Komatsu used | 0/ |
|--------------|----|
| excavator    | 0/ |
|              | 0/ |
|              | O/ |

Carter used excavator

PC20/PC30/PC35/PC40/PC50/PC55/PC56/PC60/PC70/PC75/PC78/PC10 /PC110/PC120/PC128/PC130/PC138/PC150/PC160/PC200/PC210/PC22 /PC228/PC240/PC270/PC300/PC350/PC360/PC400/PC450/PC460/PC49

CAT303/CAT305/CAT305.5/CAT306/CAT307/CAT308/CAT311/CAT312/C AT313/CAT315/CAT318/CAT320/CAT323/CAT324/CAT325/CAT326/CAT3 29/CAT330/CAT336/CAT340/CAT345/CAT349/CAT375

DH(DX)35/55/60/70/75/80/150/200/215/220/225/235/260/300/350/370/420/ Doosan used excavator 500/530

SY16/SY35/SY55/SY60/SY65/SY75/SY85/SY95/SY115/SY135/SY155/SY Sany used excavator 205/SY215/SY235/SY265/SY305/SY335/SY365

EX50/EX55/EX60/EX100/EX120/EX200/ZX50/ZX55/ZX60