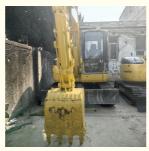

# Active 41KW Japan Original Used Komatsu PC78 Excavator with Less Working Hours 1722

## **Product Specification**

Showroom Location: None · Operating Weight: 7365KG 0.28m<sup>3</sup> . Bucket Capacity: • Machine Weight: 8000 KG Hydraulic Cylinder Brand: Original • Hydraulic Pump Brand: Original • Hydraulic Valve Brand: Original Cummins . Engine Brand: 41KW • Power: • Machinery Test Report: Provided • Video Outgoing-inspection: Provided

• Core Components: Pressure Vessel, Motor, Bearing, Gear,

Pump, Gearbox, Engine, PLC

Year: 2018Working Hours: 1722