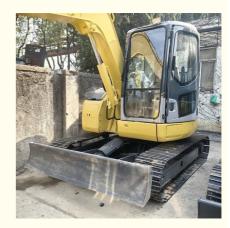

# Active 41KW Japan Original Used Komatsu PC78 Excavator with Less Working Hours 1722

## **Product Specification**

Showroom Location: None · Operating Weight: 7365KG 0.28m<sup>3</sup> . Bucket Capacity: • Machine Weight: 8000 KG Hydraulic Cylinder Brand: Original • Hydraulic Pump Brand: Original • Hydraulic Valve Brand: Original Cummins . Engine Brand: 41KW • Power: • Machinery Test Report: Provided • Video Outgoing-inspection: Provided

• Core Components: Pressure Vessel, Motor, Bearing, Gear,

Pump, Gearbox, Engine, PLC

Year: 2018Working Hours: 1722