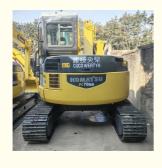

# Active 41KW Japan Original Used Komatsu PC78 Excavator with Less Working Hours 1722

## **Product Specification**

Showroom Location: None · Operating Weight: 7365KG 0.28m<sup>3</sup> . Bucket Capacity: • Machine Weight: 8000 KG Hydraulic Cylinder Brand: Original • Hydraulic Pump Brand: Original • Hydraulic Valve Brand: Original Cummins . Engine Brand: 41KW • Power: • Machinery Test Report: Provided • Video Outgoing-inspection: Provided

• Core Components: Pressure Vessel, Motor, Bearing, Gear,

Pump, Gearbox, Engine, PLC

Year: 2018Working Hours: 1722