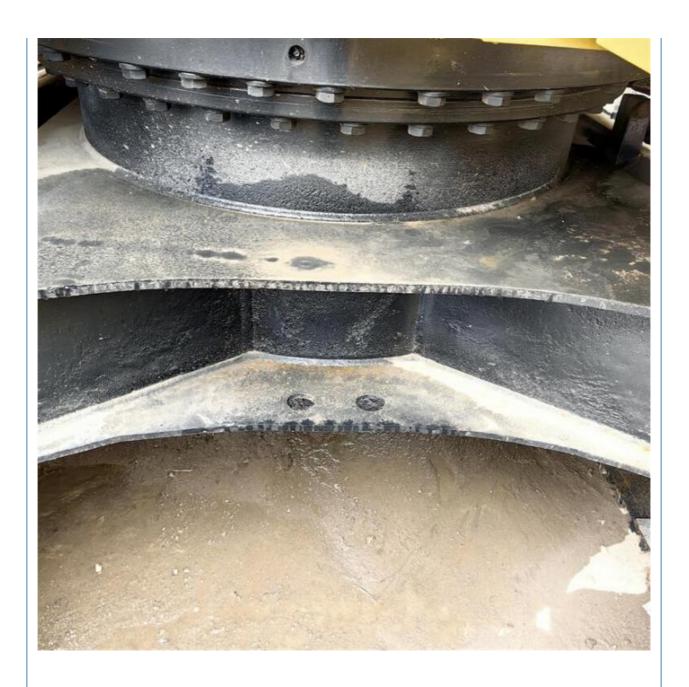

# The Most Competitive for Original Japan Used CAT313 Caterpillar Excavator in Shanghai

#### **Basic Information**

Place of Origin: Japan

• Price: \$25,000.00/units 1-3 units



## **Product Specification**

Showroom Location: None · Operating Weight: 13430KG 0.52m<sup>3</sup> . Bucket Capacity: • Machine Weight: 13000 KG Hydraulic Cylinder Brand: Original • Hydraulic Pump Brand: Original • Hydraulic Valve Brand: Original CAT . Engine Brand: 67KW • Power: • Machinery Test Report: Provided • Video Outgoing-inspection: Provided

• Core Components: Pressure Vessel, Motor, Bearing, Gear,

Pump, Gearbox, Engine, PLC

Year: 2020Working Hours: 958



## More Images









## Product Description

## **Product Description**

















## Models Of Excavators We Sell

Excavators of other

brands

| Komatsu used excavator | PC20/PC30/PC35/PC40/PC50/PC55/PC56/PC60/PC70/PC75/PC78/PC10 0/PC110/PC120/PC128/PC130/PC138/PC150/PC160/PC200/PC210/PC22 0/PC228/PC240/PC270/PC300/PC350/PC360/PC400/PC450/PC460/PC49 0/PC650 |
|------------------------|-----------------------------------------------------------------------------------------------------------------------------------------------------------------------------------------------|
| Carter used excavator  | CAT303/CAT305/CAT305.5/CAT306/CAT307/CAT308/CAT311/CAT312/C<br>AT313/CAT315/CAT318/CAT320/CAT323/CAT324/CAT325/CAT326/CAT3<br>29/CAT330/CAT336/CAT340/CAT345/CAT349/CAT375                    |
| Doosan used excavator  | DH(DX)35/55/60/70/75/80/150/200/215/220/225/