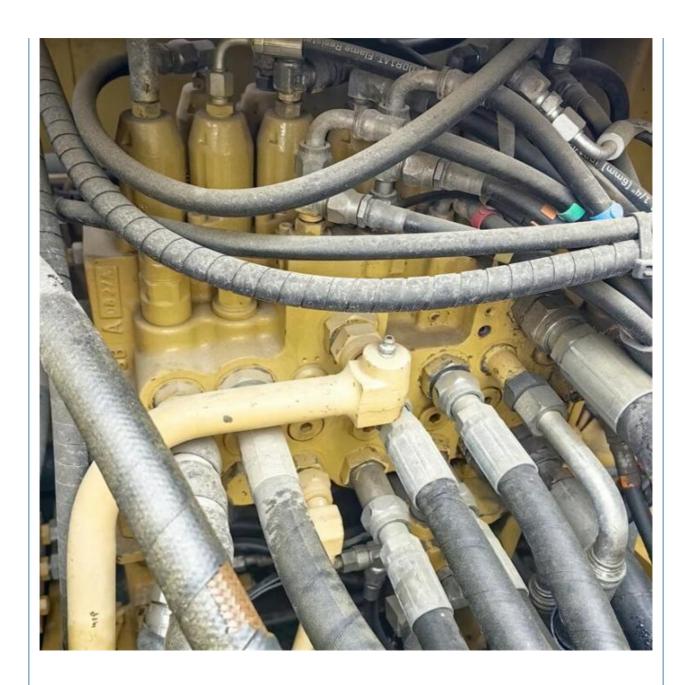

# The Most Competitive for Original Japan Used CAT313 Caterpillar Excavator in Shanghai

#### **Basic Information**

Place of Origin: Japan

• Price: \$25,000.00/units 1-3 units



## **Product Specification**

Showroom Location: None · Operating Weight: 13430KG 0.52m<sup>3</sup> . Bucket Capacity: • Machine Weight: 13000 KG Hydraulic Cylinder Brand: Original • Hydraulic Pump Brand: Original • Hydraulic Valve Brand: Original CAT . Engine Brand: 67KW • Power: • Machinery Test Report: Provided • Video Outgoing-inspection: Provided

• Core Components: Pressure Vessel, Motor, Bearing, Gear,

Pump, Gearbox, Engine, PLC

Year: 2020Working Hours: 958



## More Images









## Product Description

## **Product Description**

















## Models Of Excavators We Sell

Excavators of other

brands

| Komatsu used excavator | PC20/PC30/PC35/PC40/PC50/PC55/PC56/PC60/PC70/PC75/PC78/PC10 0/PC110/PC120/PC128/PC130/PC138/PC150/PC160/PC200/PC210/PC22 0/PC228/PC240/PC270/PC300/PC350/PC360/PC400/PC450/PC460/PC49 0/PC650 |
|------------------------|-----------------------------------------------------------------------------------------------------------------------------------------------------------------------------------------------|
| Carter used excavator  | CAT303/CAT305/CAT305.5/CAT306/CAT307/CAT308/CAT311/CAT312/C<br>AT313/CAT315/CAT318/CAT320/CAT323/CAT324/CAT325/CAT326/CAT3<br>29/CAT330/CAT336/CAT340/CAT345/CAT349/CAT375                    |
| Doosan used excavator  | DH(DX)35/55/60/70/75/80/150/200/215/220/225/235/