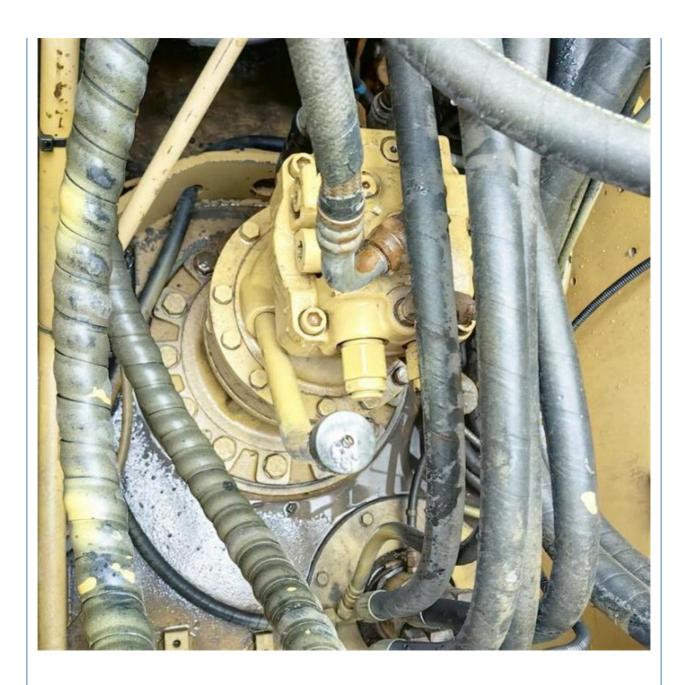

# The Most Competitive for Original Japan Used CAT313 Caterpillar Excavator in Shanghai

#### **Basic Information**

Place of Origin: Japan

• Price: \$25,000.00/units 1-3 units



## **Product Specification**

Showroom Location: None · Operating Weight: 13430KG 0.52m<sup>3</sup> . Bucket Capacity: • Machine Weight: 13000 KG Hydraulic Cylinder Brand: Original • Hydraulic Pump Brand: Original • Hydraulic Valve Brand: Original CAT . Engine Brand: 67KW • Power: • Machinery Test Report: Provided • Video Outgoing-inspection: Provided

• Core Components: Pressure Vessel, Motor, Bearing, Gear,

Pump, Gearbox, Engine, PLC

Year: 2020Working Hours: 958



## More Images









## Product Description

## **Product Description**

















## Models Of Excavators We Sell

Excavators of other

brands

| Komatsu used excavator | PC20/PC30/PC35/PC40/PC50/PC55/PC56/PC60/PC70/PC75/PC78/PC10 0/PC110/PC120/PC128/PC130/PC138/PC150/PC160/PC200/PC210/PC22 0/PC228/PC240/PC270/PC300/PC350/PC360/PC400/PC450/PC460/PC49 0/PC650 |
|------------------------|-----------------------------------------------------------------------------------------------------------------------------------------------------------------------------------------------|
| Carter used excavator  | CAT303/CAT305/CAT305.5/CAT306/CAT307/CAT308/CAT311/CAT312/C<br>AT313/CAT315/CAT318/CAT320/CAT323/CAT324/CAT325/CAT326/CAT3<br>29/CAT330/CAT336/CAT340/CAT345/CAT349/CAT375                    |
| Doosan used excavator  | DH(DX)35/55/60/70/75/80/150/200/215/220/225/23