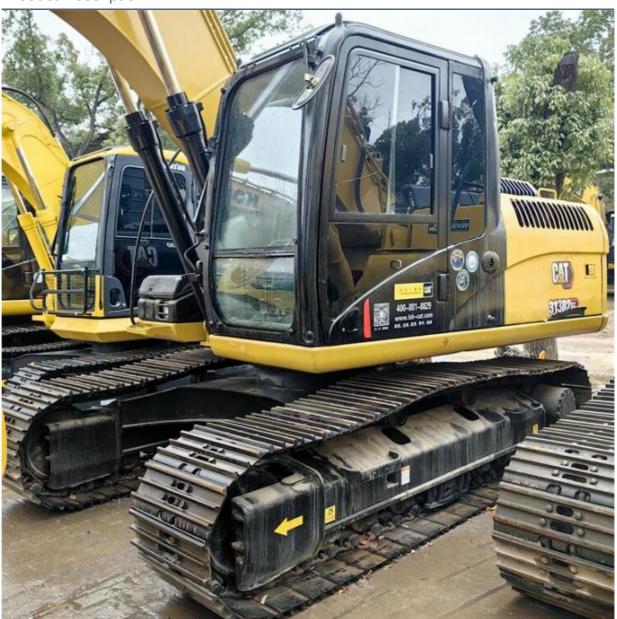

## More Images

## **Product Specification**

Showroom Location: None · Operating Weight: 13430KG 0.52m<sup>3</sup> . Bucket Capacity: • Machine Weight: 13000 KG Hydraulic Cylinder Brand: Original • Hydraulic Pump Brand: Original • Hydraulic Valve Brand: Original CAT . Engine Brand: 67KW • Power: • Machinery Test Report: Provided • Video Outgoing-inspection: Provided