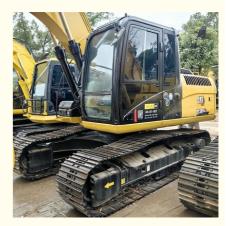

# The Most Competitive for Original Japan Used CAT313 Caterpillar Excavator in Shanghai

## **Product Specification**

Showroom Location: None · Operating Weight: 13430KG 0.52m<sup>3</sup> . Bucket Capacity: • Machine Weight: 13000 KG Hydraulic Cylinder Brand: Original • Hydraulic Pump Brand: Original • Hydraulic Valve Brand: Original CAT . Engine Brand: 67KW • Power: • Machinery Test Report: Provided • Video Outgoing-inspection: Provided

• Core Components: Pressure Vessel, Motor, Bearing, Gear,

Pump, Gearbox, Engine, PLC

Year: 2020Working Hours: 958