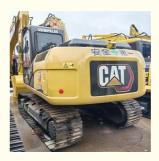

# The Most Competitive for Original Japan Used CAT313 Caterpillar Excavator in Shanghai

## **Product Specification**

Showroom Location: None · Operating Weight: 13430KG 0.52m<sup>3</sup> . Bucket Capacity: • Machine Weight: 13000 KG Hydraulic Cylinder Brand: Original • Hydraulic Pump Brand: Original • Hydraulic Valve Brand: Original CAT . Engine Brand: 67KW • Power: • Machinery Test Report: Provided • Video Outgoing-inspection: Provided