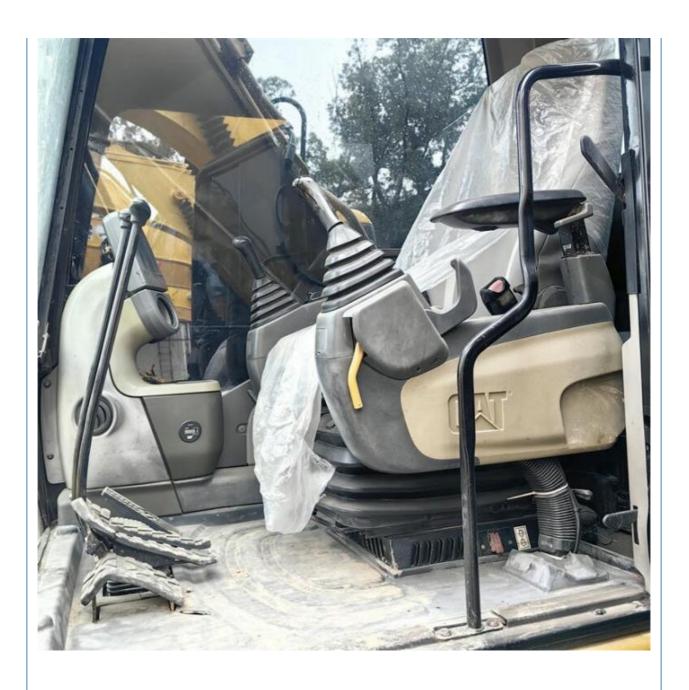

# The Most Competitive for Original Japan Used CAT313 Caterpillar Excavator in Shanghai

#### **Basic Information**

Place of Origin: Japan

• Price: \$25,000.00/units 1-3 units



## **Product Specification**

Showroom Location: None · Operating Weight: 13430KG 0.52m<sup>3</sup> . Bucket Capacity: • Machine Weight: 13000 KG Hydraulic Cylinder Brand: Original • Hydraulic Pump Brand: Original • Hydraulic Valve Brand: Original CAT . Engine Brand: 67KW • Power: • Machinery Test Report: Provided • Video Outgoing-inspection: Provided

• Core Components: Pressure Vessel, Motor, Bearing, Gear,

Pump, Gearbox, Engine, PLC

Year: 2020Working Hours: 958



## More Images









## Product Description

## **Product Description**

















## Models Of Excavators We Sell

Excavators of other

brands

| Komatsu used excavator | PC20/PC30/PC35/PC40/PC50/PC55/PC56/PC60/PC70/PC75/PC78/PC10 0/PC110/PC120/PC128/PC130/PC138/PC150/PC160/PC200/PC210/PC22 0/PC228/PC240/PC270/PC300/PC350/PC360/PC400/PC450/PC460/PC49 0/PC650 |
|------------------------|-----------------------------------------------------------------------------------------------------------------------------------------------------------------------------------------------|
| Carter used excavator  | CAT303/CAT305/CAT305.5/CAT306/CAT307/CAT308/CAT311/CAT312/C<br>AT313/CAT315/CAT318/CAT320/CAT323/CAT324/CAT325/CAT326/CAT3<br>29/CAT330/CAT336/CAT340/CAT345/CAT349/CAT375                    |
| Doosan used excavator  | DH(DX)35/55/60/70/75/80/150/200/215/220/22