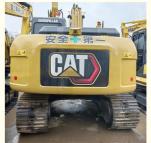

# The Most Competitive for Original Japan Used CAT313 Caterpillar Excavator in Shanghai

## **Product Specification**

Showroom Location: None · Operating Weight: 13430KG 0.52m<sup>3</sup> . Bucket Capacity: • Machine Weight: 13000 KG Hydraulic Cylinder Brand: Original • Hydraulic Pump Brand: Original • Hydraulic Valve Brand: Original CAT . Engine Brand: 67KW • Power: • Machinery Test Report: Provided • Video Outgoing-inspection: Provided