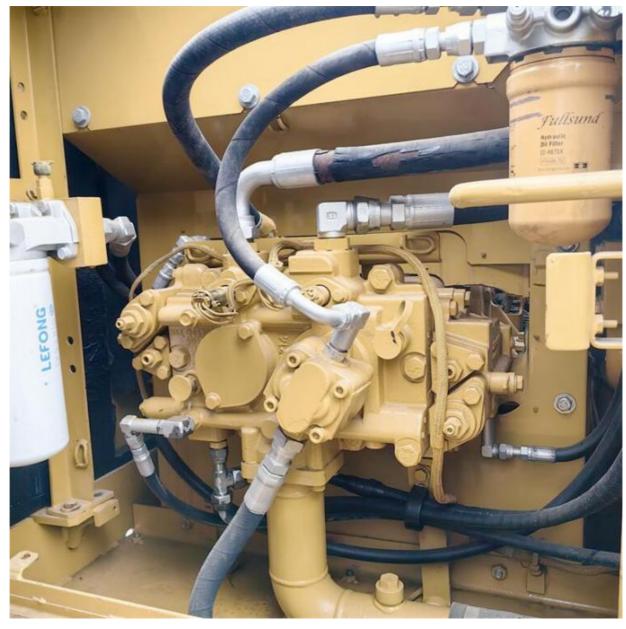

## **Product Specification**

Showroom Location: None · Operating Weight: 13430KG 0.52m<sup>3</sup> . Bucket Capacity: • Machine Weight: 13000 KG Hydraulic Cylinder Brand: Original • Hydraulic Pump Brand: Original • Hydraulic Valve Brand: Original CAT . Engine Brand: 67KW • Power: • Machinery Test Report: Provided • Video Outgoing-inspection: Provided

• Core Components: Pressure Vessel, Motor, Bearing, Gear,

Pump, Gearbox, Engine, PLC

Year: 2020Working Hours: 958