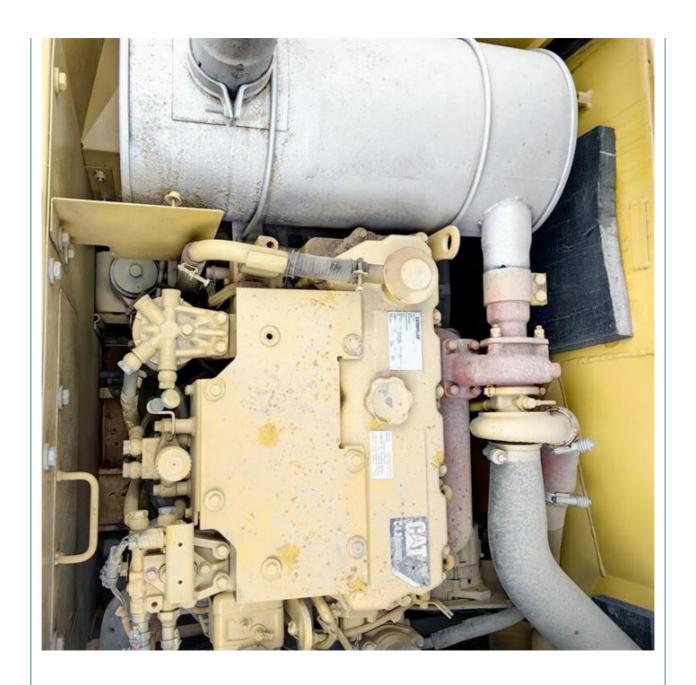

## **Product Specification**

Showroom Location: None · Operating Weight: 13430KG 0.52m<sup>3</sup> . Bucket Capacity: • Machine Weight: 13000 KG Hydraulic Cylinder Brand: Original • Hydraulic Pump Brand: Original • Hydraulic Valve Brand: Original CAT . Engine Brand: 67KW • Power: • Machinery Test Report: Provided • Video Outgoing-inspection: Provided

• Core Components: Pressure Vessel, Motor, Bearing, Gear,

Pump, Gearbox, Engine, PLC

Year: 2020Working Hours: 958