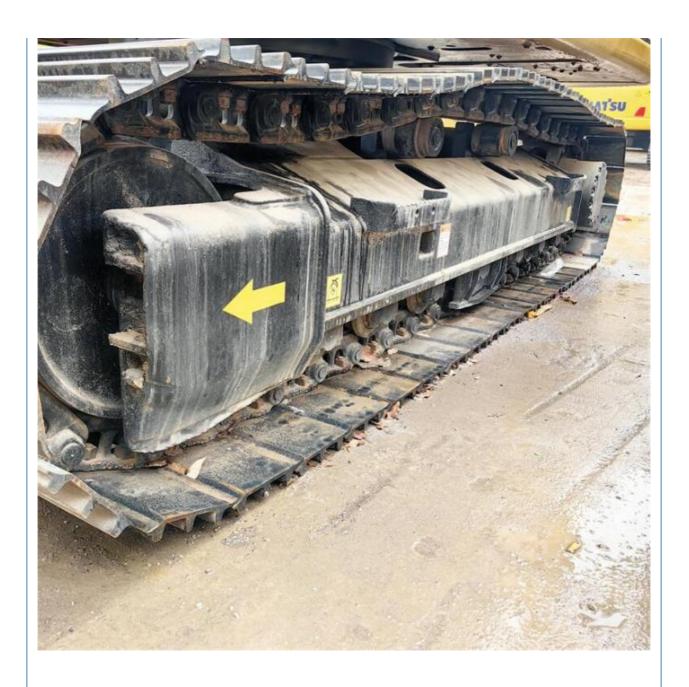

## More Images

## **Product Specification**

Showroom Location: None · Operating Weight: 13430KG 0.52m<sup>3</sup> . Bucket Capacity: • Machine Weight: 13000 KG Hydraulic Cylinder Brand: Original • Hydraulic Pump Brand: Original • Hydraulic Valve Brand: Original CAT . Engine Brand: 67KW • Power: • Machinery Test Report: Provided • Video Outgoing-inspection: Provided