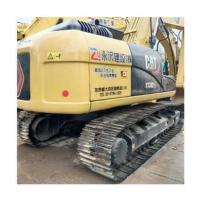

# The Most Competitive for Original Japan Used CAT313 Caterpillar Excavator in Shanghai

## **Product Specification**

Showroom Location: None · Operating Weight: 13430KG 0.52m<sup>3</sup> . Bucket Capacity: • Machine Weight: 13000 KG Hydraulic Cylinder Brand: Original • Hydraulic Pump Brand: Original • Hydraulic Valve Brand: Original CAT . Engine Brand: 67KW • Power: • Machinery Test Report: Provided • Video Outgoing-inspection: Provided

• Core Components: Pressure Vessel, Motor, Bearing, Gear,

Pump, Gearbox, Engine, PLC

Year: 2020Working Hours: 958