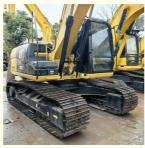

# The Most Competitive for Original Japan Used CAT313 Caterpillar Excavator in Shanghai

## **Product Specification**

Showroom Location: None · Operating Weight: 13430KG 0.52m<sup>3</sup> . Bucket Capacity: • Machine Weight: 13000 KG Hydraulic Cylinder Brand: Original • Hydraulic Pump Brand: Original • Hydraulic Valve Brand: Original CAT . Engine Brand: 67KW • Power: • Machinery Test Report: Provided • Video Outgoing-inspection: Provided

• Core Components: Pressure Vessel, Motor, Bearing, Gear,

Pump, Gearbox, Engine, PLC

Year: 2020Working Hours: 958