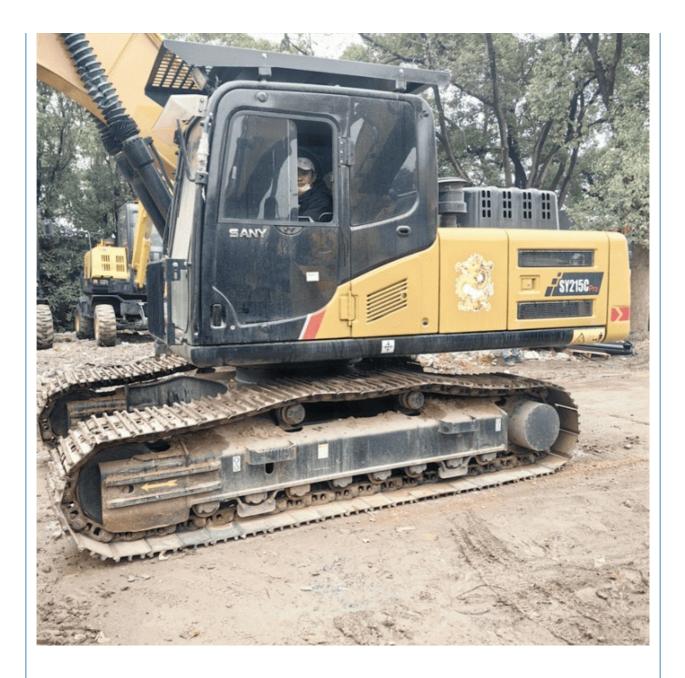

|
| • Power:                                   | 114 KW                                                               |
| <ul> <li>Machinery Test Report:</li> </ul> | Provided                                                             |
| • Video Outgoing-inspection:               | Provided                                                             |
| Core Components:                           | Pressure Vessel, Motor, Bearing, Gear,<br>Pump, Gearbox, Engine, PLC |
| • Year:                                    | 2021                                                                 |
|                                            |                                                                      |

318



## More Images

• Working Hours:





# Product Description











# Models Of Excavators We Sell

| Komatsu used<br>excavator  | PC20/PC30/PC35/PC40/PC50/PC55/PC56/PC60/PC70/PC75/PC78/PC10<br>0/PC110/PC120/PC128/PC130/PC138/PC150/PC160/PC200/PC210/PC22<br>0/PC228/PC240/PC270/PC300/PC350/PC360/PC400/PC450/PC460/PC49<br>0/PC650 |
|----------------------------|--------------------------------------------------------------------------------------------------------------------------------------------------------------------------------------------------------|
| Carter used excavator      | CAT303/CAT305/CAT305.5/CAT306/CAT307/CAT308/CAT311/CAT312/C<br>AT313/CAT315/CAT318/CAT320/CAT323/CAT324/CAT325/CAT326/CAT3<br>29/CAT330/CAT336/CAT340/CAT345/CAT349/CAT375                             |
| Doosan used excavator      | DH(DX)35/55/60/70/75/80/150/200/2