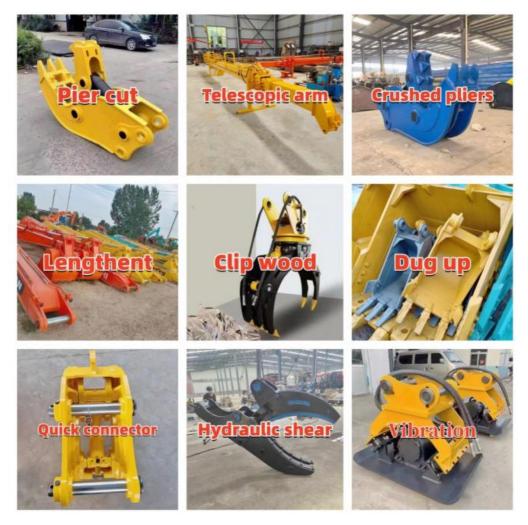

a quality testing center.

Our full range of products include: used excavators, used loaders, used graders, used bulldozers, used forklifts, used cranes and other used construction machinery products. Our engineering machines are mainly from China, the United States, Japan, South Korea and other manufacturing countries, quality assurance is our hallmark. Our machines are sold to many regions at home and abroad, and we have rich export experience.

In order to serve our customers better, we deal in three(3) thousand units of construction machinery all year round and ensure delivery within 7-30 days after payment. Our team can serve you around the clock (24/7) and we hope to build a long-term business relationship with you.



Our transaction case



We can provide other accessory devices



### FAQ

### 1. What's your payment terms and trade terms?

Generally 50% deposit and 50% balance before shipping. Of course, we can negotiate according to your orders. We can accept EXW, FOB, CRF and CIF.

### 2. How to ship the excavators?

- Container: which is cheapest and fast. but sometime machine need to be dismantled.
   Bulk cargo ship :which is better for bigger construction equipment ,ship as it is.
- (3).Flat rack ship :which is better for bigger machine and also no need to dismantle
- (4).RO RO ship : which is good for every machine and faster

### 3. Is it convenient to visit you?

You are welcome to visit us. So you can see how many used excavators we have in stock and the condition of them. We can pick you up at Shanghai Air port.