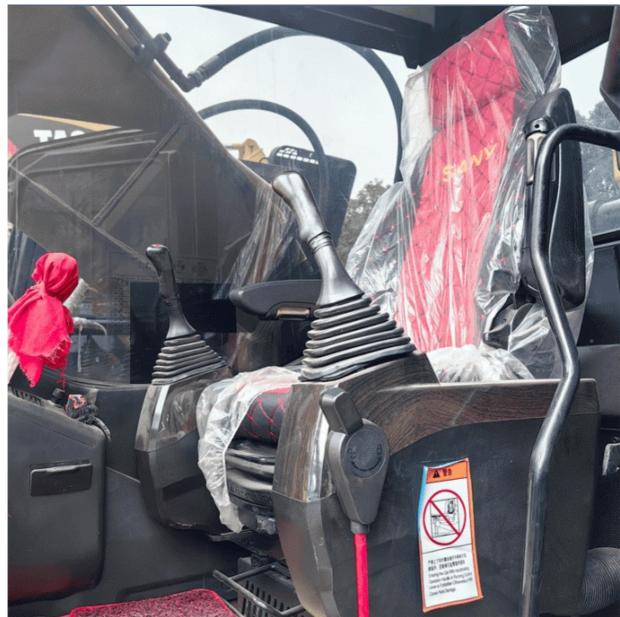

|
| • Power:                                   | 114 KW                                                               |
| <ul> <li>Machinery Test Report:</li> </ul> | Provided                                                             |
| • Video Outgoing-inspection:               | Provided                                                             |
| Core Components:                           | Pressure Vessel, Motor, Bearing, Gear,<br>Pump, Gearbox, Engine, PLC |
| • Year:                                    | 2021                                                                 |
|                                            |                                                                      |

318



## More Images

• Working Hours:





# Product Description











# Models Of Excavators We Sell

| Komatsu used<br>excavator  | PC20/PC30/PC35/PC40/PC50/PC55/PC56/PC60/PC70/PC75/PC78/PC10<br>0/PC110/PC120/PC128/PC130/PC138/PC150/PC160/PC200/PC210/PC22<br>0/PC228/PC240/PC270/PC300/PC350/PC360/PC400/PC450/PC460/PC49<br>0/PC650 |
|----------------------------|--------------------------------------------------------------------------------------------------------------------------------------------------------------------------------------------------------|
| Carter used excavator      | CAT303/CAT305/CAT305.5/CAT306/CAT307/CAT308/CAT311/CAT312/C<br>AT313/CAT315/CAT318/CAT320/CAT323/CAT324/CAT325/CAT326/CAT3<br>29/CAT330/CAT336/CAT340/CAT345/CAT349/CAT375                             |
| Doosan used excavator      | DH(DX)35/55/60/70/75/80/150/200