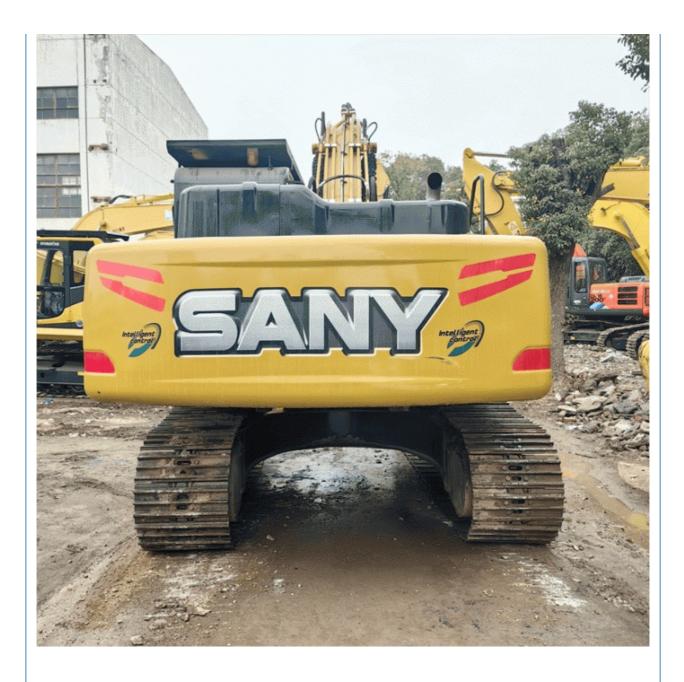

|
| • Power:                                   | 114 KW                                                               |
| <ul> <li>Machinery Test Report:</li> </ul> | Provided                                                             |
| • Video Outgoing-inspection:               | Provided                                                             |
| Core Components:                           | Pressure Vessel, Motor, Bearing, Gear,<br>Pump, Gearbox, Engine, PLC |
| • Year:                                    | 2021                                                                 |
|                                            |                                                                      |

318



## More Images

• Working Hours:





# Product Description











# Models Of Excavators We Sell

| Komatsu used<br>excavator  | PC20/PC30/PC35/PC40/PC50/PC55/PC56/PC60/PC70/PC75/PC78/PC10<br>0/PC110/PC120/PC128/PC130/PC138/PC150/PC160/PC200/PC210/PC22<br>0/PC228/PC240/PC270/PC300/PC350/PC360/PC400/PC450/PC460/PC49<br>0/PC650 |
|----------------------------|--------------------------------------------------------------------------------------------------------------------------------------------------------------------------------------------------------|
| Carter used excavator      | CAT303/CAT305/CAT305.5/CAT306/CAT307/CAT308/CAT311/CAT312/C<br>AT313/CAT315/CAT318/CAT320/CAT323/CAT324/CAT325/CAT326/CAT3<br>29/CAT330/CAT336/CAT340/CAT345/CAT349/CAT375                             |
| Doosan used excavator      | DH(DX)35/55/60/70/75/80/150/200/215/2