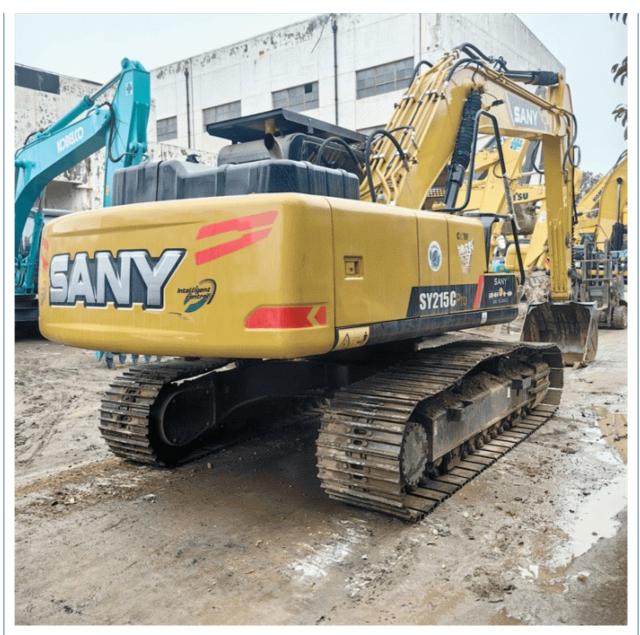

# 21 ton excavator sany215 made in SANY215C pro used excavator with advanced technology

### **Product Specification**

| <ul> <li>Showroom Location:</li> </ul>     | None                                                                 |
|--------------------------------------------|----------------------------------------------------------------------|
| <ul> <li>Operating Weight:</li> </ul>      | 21.9 Ton                                                             |
| <ul> <li>Bucket Capacity:</li> </ul>       | 0.93 M <sup>3</sup>                                                  |
| <ul> <li>Machine Weight:</li> </ul>        | 21900 KG                                                             |
| Hydraulic Cylinder Brand:                  | ORIGINAL                                                             |
| <ul> <li>Hydraulic Pump Brand:</li> </ul>  | ORIGINAL                                                             |
| <ul> <li>Hydraulic Valve Brand:</li> </ul> | ORIGINAL                                                             |
| <ul> <li>Engine Brand:</li> </ul>          | MITSUBISHI                                                           |
| • Power:                                   | 114 KW                                                               |
| <ul> <li>Machinery Test Report:</li> </ul> | Provided                                                             |
| • Video Outgoing-inspection:               | Provided                                                             |
| Core Components:                           | Pressure Vessel, Motor, Bearing, Gear,<br>Pump, Gearbox, Engine, PLC |
| • Year:                                    | 2021                                                                 |
|                                            |                                                                      |