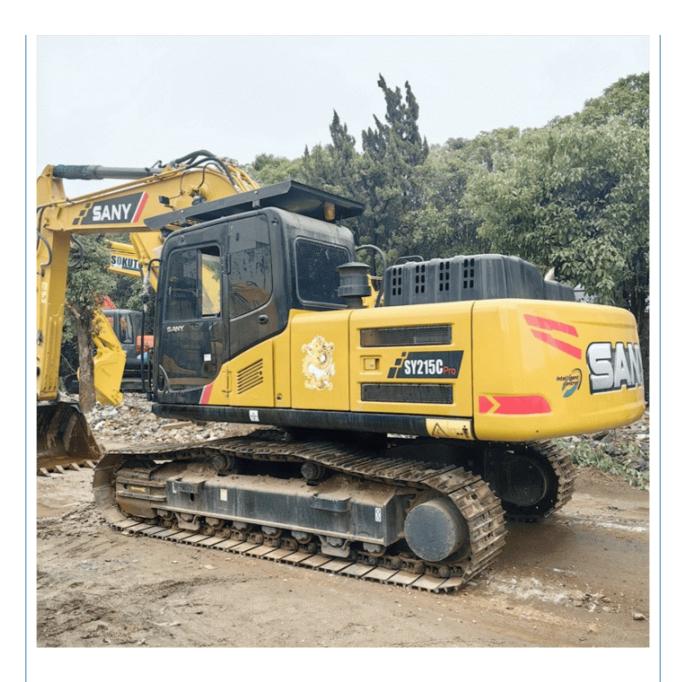

|
| • Power:                                   | 114 KW                                                               |
| <ul> <li>Machinery Test Report:</li> </ul> | Provided                                                             |
| • Video Outgoing-inspection:               | Provided                                                             |
| Core Components:                           | Pressure Vessel, Motor, Bearing, Gear,<br>Pump, Gearbox, Engine, PLC |
| • Year:                                    | 2021                                                                 |
|                                            |                                                                      |

318



## More Images

• Working Hours:





# Product Description











# Models Of Excavators We Sell

| Komatsu used<br>excavator  | PC20/PC30/PC35/PC40/PC50/PC55/PC56/PC60/PC70/PC75/PC78/PC10<br>0/PC110/PC120/PC128/PC130/PC138/PC150/PC160/PC200/PC210/PC22<br>0/PC228/PC240/PC270/PC300/PC350/PC360/PC400/PC450/PC460/PC49<br>0/PC650 |
|----------------------------|--------------------------------------------------------------------------------------------------------------------------------------------------------------------------------------------------------|
| Carter used excavator      | CAT303/CAT305/CAT305.5/CAT306/CAT307/CAT308/CAT311/CAT312/C<br>AT313/CAT315/CAT318/CAT320/CAT323/CAT324/CAT325/CAT326/CAT3<br>29/CAT330/CAT336/CAT340/CAT345/CAT349/CAT375                             |
| Doosan used excavator      | DH(DX)35/55/60/70/75/80/150/200/215