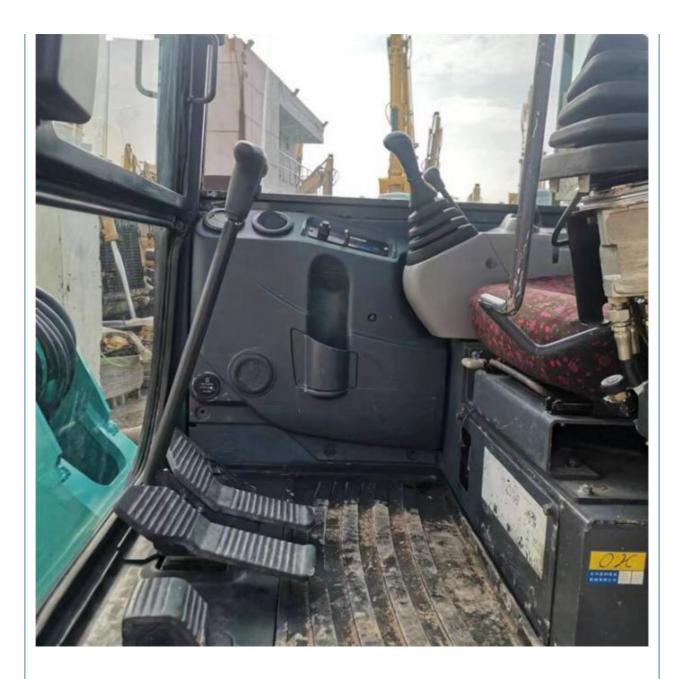

# Original Used Kobelco SK75 Excavator Second Hand 7 Ton Mini Earth-moving Machinery Digger

# for more products please visit us on used-crawlerexcavator.com

### **Basic Information**

- Place of Origin:
- Price:
- Japan \$13,000.00/units 1-3 units



### **Product Specification**

• Showroom Location: None • Operating Weight: 5610KG 0.22m<sup>3</sup> Bucket Capacity: 6000 KG • Machine Weight: • Hydraulic Cylinder Brand: Original • Hydraulic Pump Brand: Original • Hydraulic Valve Brand: Original YANMAR Engine Brand: 35.5KW • Power: • Machinery Test Report: Provided • Video Outgoing-inspection: Provided Core Components: Pressure Vessel, Motor, Bearing, Pump, Gearbox, Engine, PLC • Year: 2022 Working Hours: 1010



### More Images









# Products Description

















## Models Of Excavators We Sell

| Komatsu used<br>excavator  | PC20/PC30/PC35/PC40/PC50/PC55/PC56/PC60/PC70/PC75/PC78/PC100/PC1<br>10/PC120/PC128/PC130/PC138/PC150/PC160/PC200/PC210/PC220/PC228/PC<br>240/PC270/PC300/PC350/PC360/PC400/PC450/PC460/PC490/PC650 |
|----------------------------|----------------------------------------------------------------------------------------------------------------------------------------------------------------------------------------------------|
| Carter used<br>excavator   | CAT303/CAT305/CAT305.5/CAT306/CAT307/CAT308/CAT311/CAT312/CAT313<br>/CAT315/CAT318/CAT320/CAT323/CAT324/CAT325/CAT326/CAT329/CAT330/<br>CAT336/CAT340/CAT345/CAT349/CAT375                         |
| Doosan used<br>excavator   | DH(DX)35/55/60/70/75/80/150/200/215/220/225/235/