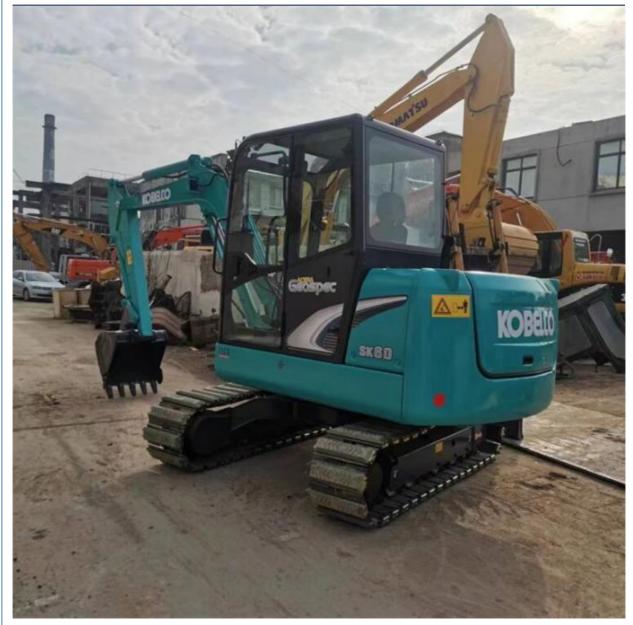

# Original Used Kobelco SK75 Excavator Second Hand 7 Ton Mini Earth-moving Machinery Digger

### **Product Specification**

• Showroom Location: None • Operating Weight: 5610KG 0.22m<sup>3</sup> Bucket Capacity: 6000 KG • Machine Weight: • Hydraulic Cylinder Brand: Original • Hydraulic Pump Brand: Original • Hydraulic Valve Brand: Original YANMAR Engine Brand: 35.5KW • Power: • Machinery Test Report: Provided • Video Outgoing-inspection: Provided Core Components: Pressure Vessel, Motor, Bearing, Pump, Gearbox, Engine, PLC • Year: 2022 Working Hours: 1010