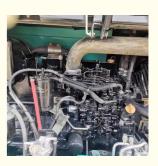

### **Product Specification**

• Showroom Location: None • Operating Weight: 5610KG 0.22m<sup>3</sup> Bucket Capacity: 6000 KG • Machine Weight: • Hydraulic Cylinder Brand: Original • Hydraulic Pump Brand: Original • Hydraulic Valve Brand: Original YANMAR Engine Brand: 35.5KW • Power: • Machinery Test Report: Provided • Video Outgoing-inspection: Provided Core Components: Pressure Vessel, Motor, Bearing, Pump, Gearbox, Engine, PLC • Year: 2022 Working Hours: 1010