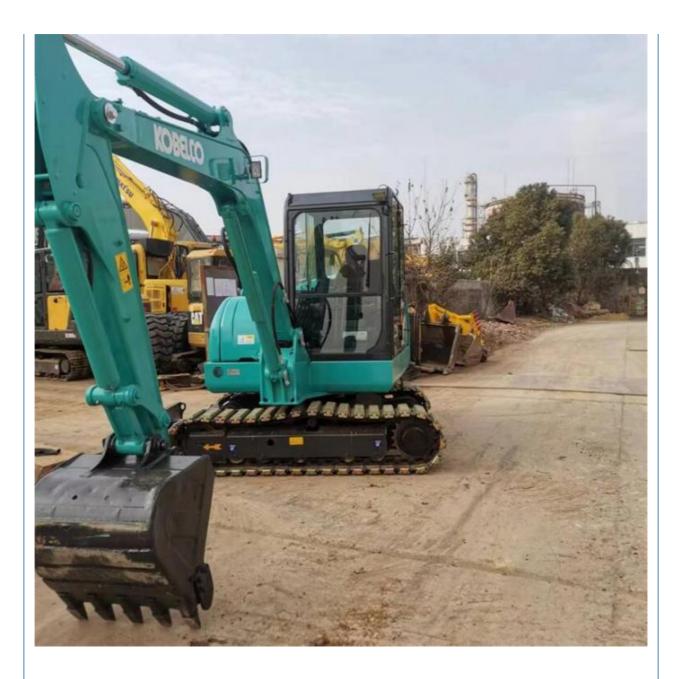

# Original Used Kobelco SK75 Excavator Second Hand 7 Ton Mini Earth-moving Machinery Digger

### **Product Specification**

• Showroom Location: None • Operating Weight: 5610KG 0.22m<sup>3</sup> Bucket Capacity: 6000 KG • Machine Weight: • Hydraulic Cylinder Brand: Original • Hydraulic Pump Brand: Original • Hydraulic Valve Brand: Original YANMAR Engine Brand: 35.5KW • Power: • Machinery Test Report: Provided • Video Outgoing-inspection: Provided Core Components: Pressure Vessel, Motor, Bearing, Pump, Gearbox, Engine, PLC • Year: 2022 Working Hours: 1010

### More Images