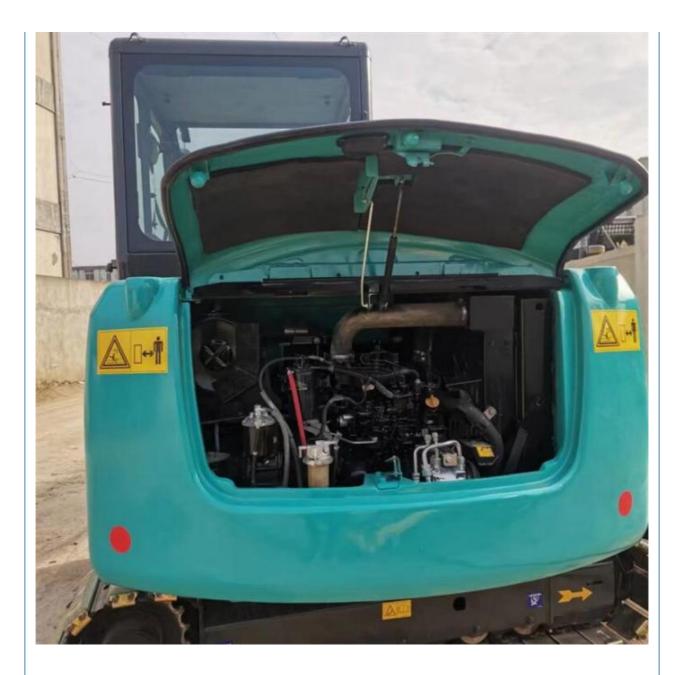

### **Product Specification**

• Showroom Location: None • Operating Weight: 5610KG 0.22m<sup>3</sup> Bucket Capacity: 6000 KG • Machine Weight: • Hydraulic Cylinder Brand: Original • Hydraulic Pump Brand: Original • Hydraulic Valve Brand: Original YANMAR Engine Brand: 35.5KW • Power: • Machinery Test Report: Provided • Video Outgoing-inspection: Provided Core Components: Pressure Vessel, Motor, Bearing, Pump, Gearbox, Engine, PLC • Year: 2022 Working Hours: 1010

### More Images