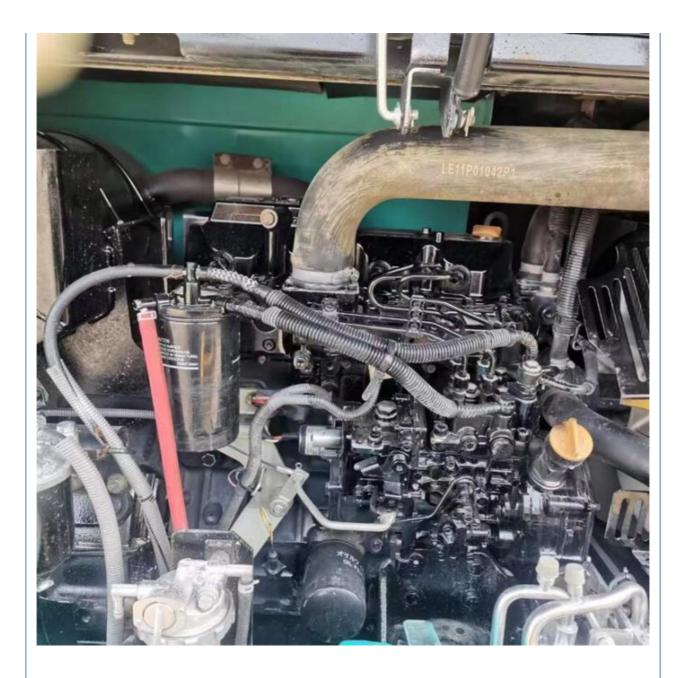

### **Product Specification**

• Showroom Location: None • Operating Weight: 5610KG 0.22m<sup>3</sup> Bucket Capacity: 6000 KG • Machine Weight: • Hydraulic Cylinder Brand: Original • Hydraulic Pump Brand: Original • Hydraulic Valve Brand: Original YANMAR Engine Brand: 35.5KW • Power: • Machinery Test Report: Provided • Video Outgoing-inspection: Provided Core Components: Pressure Vessel, Motor, Bearing, Pump, Gearbox, Engine, PLC • Year: 2022 Working Hours: 1010

### More Images