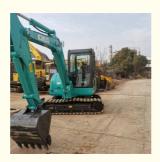

# Original Used Kobelco SK75 Excavator Second Hand 7 Ton Mini Earth-moving Machinery Digger

### **Product Specification**

• Showroom Location: None • Operating Weight: 5610KG 0.22m<sup>3</sup> Bucket Capacity: 6000 KG • Machine Weight: • Hydraulic Cylinder Brand: Original • Hydraulic Pump Brand: Original • Hydraulic Valve Brand: Original YANMAR Engine Brand: 35.5KW • Power: • Machinery Test Report: Provided • Video Outgoing-inspection: Provided Core Components: Pressure Vessel, Motor, Bearing, Pump, Gearbox, Engine, PLC • Year: 2022 Working Hours: 1010