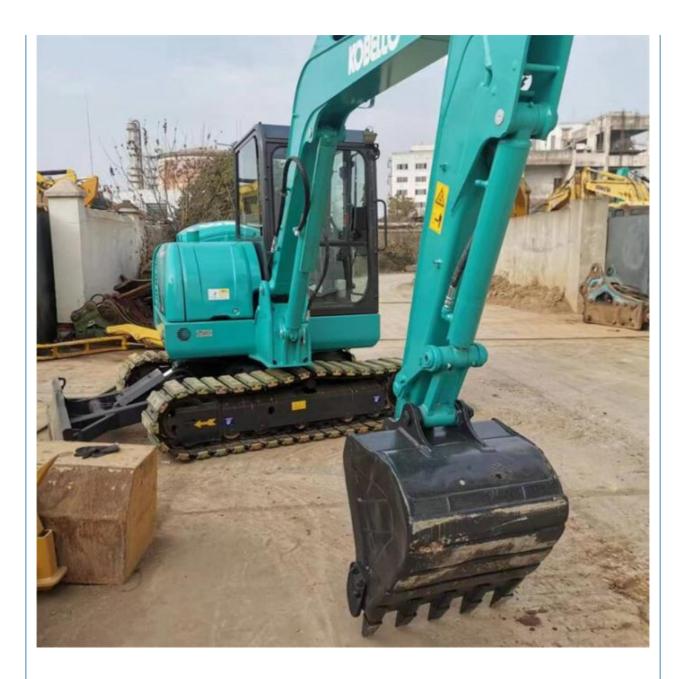

# Original Used Kobelco SK75 Excavator Second Hand 7 Ton Mini Earth-moving Machinery Digger

### **Product Specification**

• Showroom Location: None • Operating Weight: 5610KG 0.22m<sup>3</sup> Bucket Capacity: 6000 KG • Machine Weight: • Hydraulic Cylinder Brand: Original • Hydraulic Pump Brand: Original • Hydraulic Valve Brand: Original YANMAR Engine Brand: 35.5KW • Power: • Machinery Test Report: Provided • Video Outgoing-inspection: Provided Core Components: Pressure Vessel, Motor, Bearing, Pump, Gearbox, Engine, PLC • Year: 2022 Working Hours: 1010