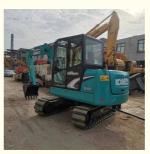

# Original Used Kobelco SK75 Excavator Second Hand 7 Ton Mini Earth-moving Machinery Digger

### **Product Specification**

• Showroom Location: None • Operating Weight: 5610KG 0.22m<sup>3</sup> Bucket Capacity: 6000 KG • Machine Weight: • Hydraulic Cylinder Brand: Original • Hydraulic Pump Brand: Original • Hydraulic Valve Brand: Original YANMAR Engine Brand: 35.5KW • Power: • Machinery Test Report: Provided • Video Outgoing-inspection: Provided Core Components: Pressure Vessel, Motor, Bearing, Pump, Gearbox, Engine, PLC • Year: 2022 Working Hours: 1010