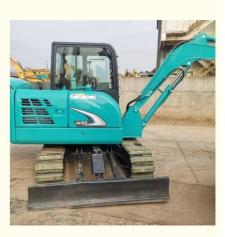

# Original Used Kobelco SK75 Excavator Second Hand 7 Ton Mini Earth-moving Machinery Digger

### **Product Specification**

• Showroom Location: None • Operating Weight: 5610KG 0.22m<sup>3</sup> Bucket Capacity: 6000 KG • Machine Weight: • Hydraulic Cylinder Brand: Original • Hydraulic Pump Brand: Original • Hydraulic Valve Brand: Original YANMAR Engine Brand: 35.5KW • Power: • Machinery Test Report: Provided • Video Outgoing-inspection: Provided Core Components: Pressure Vessel, Motor, Bearing, Pump, Gearbox, Engine, PLC • Year: 2022 Working Hours: 1010