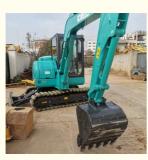

# Original Used Kobelco SK75 Excavator Second Hand 7 Ton Mini Earth-moving Machinery Digger

### **Product Specification**

• Showroom Location: None • Operating Weight: 5610KG 0.22m<sup>3</sup> Bucket Capacity: 6000 KG • Machine Weight: • Hydraulic Cylinder Brand: Original • Hydraulic Pump Brand: Original • Hydraulic Valve Brand: Original YANMAR Engine Brand: 35.5KW • Power: • Machinery Test Report: Provided • Video Outgoing-inspection: Provided Core Components: Pressure Vessel, Motor, Bearing, Pump, Gearbox, Engine, PLC • Year: 2022 Working Hours: 1010