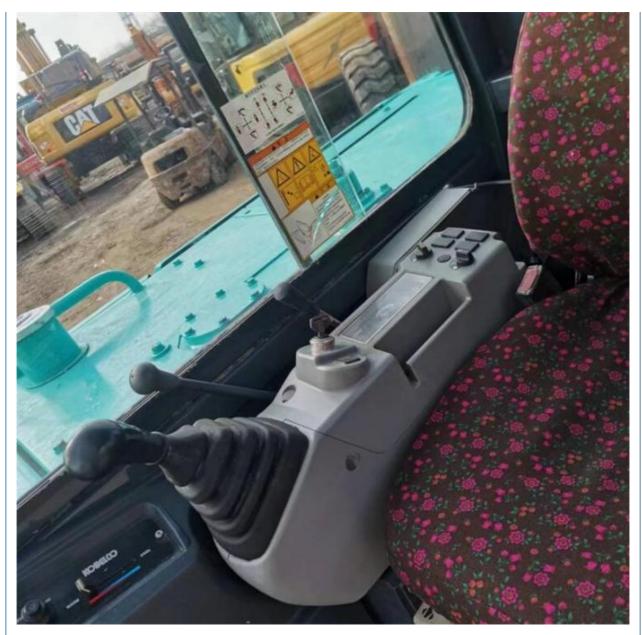

# Original Used Kobelco SK75 Excavator Second Hand 7 Ton Mini Earth-moving Machinery Digger

# for more products please visit us on used-crawlerexcavator.com

### **Basic Information**

- Place of Origin:
- Price:
- Japan \$13,000.00/units 1-3 units



### **Product Specification**

• Showroom Location: None • Operating Weight: 5610KG 0.22m<sup>3</sup> Bucket Capacity: 6000 KG • Machine Weight: • Hydraulic Cylinder Brand: Original • Hydraulic Pump Brand: Original • Hydraulic Valve Brand: Original YANMAR Engine Brand: 35.5KW • Power: • Machinery Test Report: Provided • Video Outgoing-inspection: Provided Core Components: Pressure Vessel, Motor, Bearing, Pump, Gearbox, Engine, PLC • Year: 2022 Working Hours: 1010



### More Images









# Products Description

















## Models Of Excavators We Sell

| Komatsu used<br>excavator  | PC20/PC30/PC35/PC40/PC50/PC55/PC56/PC60/PC70/PC75/PC78/PC100/PC1<br>10/PC120/PC128/PC130/PC138/PC150/PC160/PC200/PC210/PC220/PC228/PC<br>240/PC270/PC300/PC350/PC360/PC400/PC450/PC460/PC490/PC650 |
|----------------------------|----------------------------------------------------------------------------------------------------------------------------------------------------------------------------------------------------|
| Carter used<br>excavator   | CAT303/CAT305/CAT305.5/CAT306/CAT307/CAT308/CAT311/CAT312/CAT313<br>/CAT315/CAT318/CAT320/CAT323/CAT324/CAT325/CAT326/CAT329/CAT330/<br>CAT336/CAT340/CAT345/CAT349/CAT375                         |
| Doosan used<br>excavator   | DH(DX)35/55/60/70/75/80/150/200/215/220/225/235/26