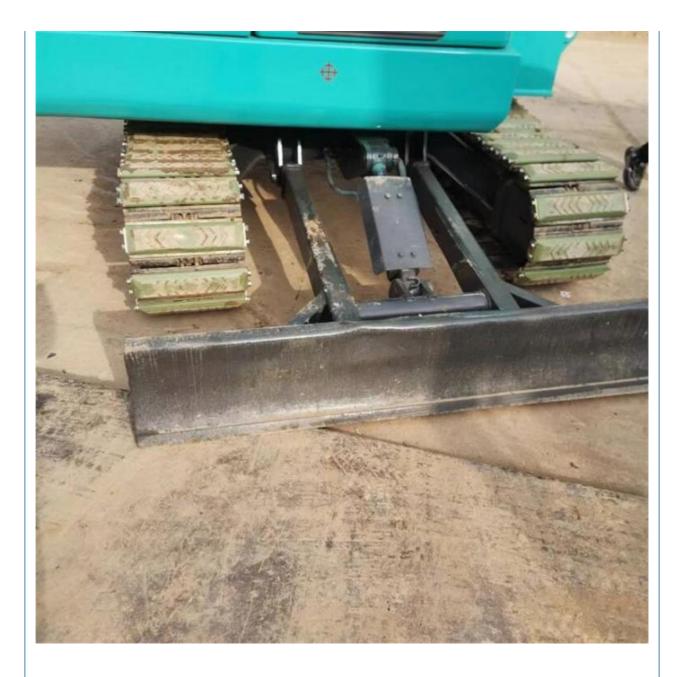

### **Product Specification**

• Showroom Location: None • Operating Weight: 5610KG 0.22m<sup>3</sup> Bucket Capacity: 6000 KG • Machine Weight: • Hydraulic Cylinder Brand: Original • Hydraulic Pump Brand: Original • Hydraulic Valve Brand: Original YANMAR Engine Brand: 35.5KW • Power: • Machinery Test Report: Provided • Video Outgoing-inspection: Provided Core Components: Pressure Vessel, Motor, Bearing, Pump, Gearbox, Engine, PLC • Year: 2022 Working Hours: 1010

### More Images