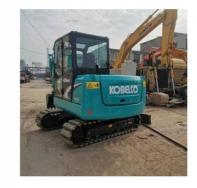

# Original Used Kobelco SK75 Excavator Second Hand 7 Ton Mini Earth-moving Machinery Digger

### **Product Specification**

• Showroom Location: None • Operating Weight: 5610KG 0.22m<sup>3</sup> Bucket Capacity: 6000 KG • Machine Weight: • Hydraulic Cylinder Brand: Original • Hydraulic Pump Brand: Original • Hydraulic Valve Brand: Original YANMAR Engine Brand: 35.5KW • Power: • Machinery Test Report: Provided • Video Outgoing-inspection: Provided Core Components: Pressure Vessel, Motor, Bearing, Pump, Gearbox, Engine, PLC • Year: 2022 Working Hours: 1010