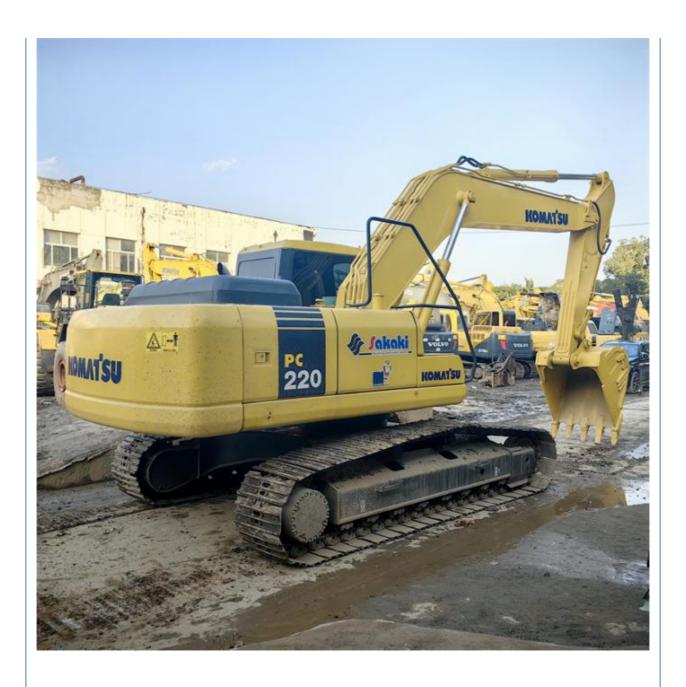

# 22 Ton Used Komatsu PC220-7 Crawler Excavator with Original Hydraulic Cylinder in Japan

#### **Product Specification**

Showroom Location: None 22840KG · Operating Weight:  $1 \, \text{m}^3$ . Bucket Capacity: · Machine Weight: 22000 KG • Hydraulic Cylinder Brand: Original • Hydraulic Pump Brand: Original Hydraulic Valve Brand: Original • Engine Brand: Cummins 125KW • Power: • Machinery Test Report: Provided • Video Outgoing-inspection: Provided

• Core Components: Pressure Vessel, Motor, Bearing, Gear,

Pump, Gearbox, Engine, PLC

Year: 2018Working Hours: 3580