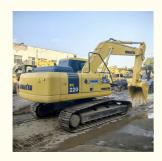

# 22 Ton Used Komatsu PC220-7 Crawler Excavator with Original Hydraulic Cylinder in Japan

#### **Product Specification**

Showroom Location: None 22840KG · Operating Weight:  $1 \, \text{m}^3$ . Bucket Capacity: · Machine Weight: 22000 KG • Hydraulic Cylinder Brand: Original • Hydraulic Pump Brand: Original Hydraulic Valve Brand: Original • Engine Brand: Cummins 125KW • Power: • Machinery Test Report: Provided • Video Outgoing-inspection: Provided

• Core Components: Pressure Vessel, Motor, Bearing, Gear,

Pump, Gearbox, Engine, PLC

Year: 2018Working Hours: 3580