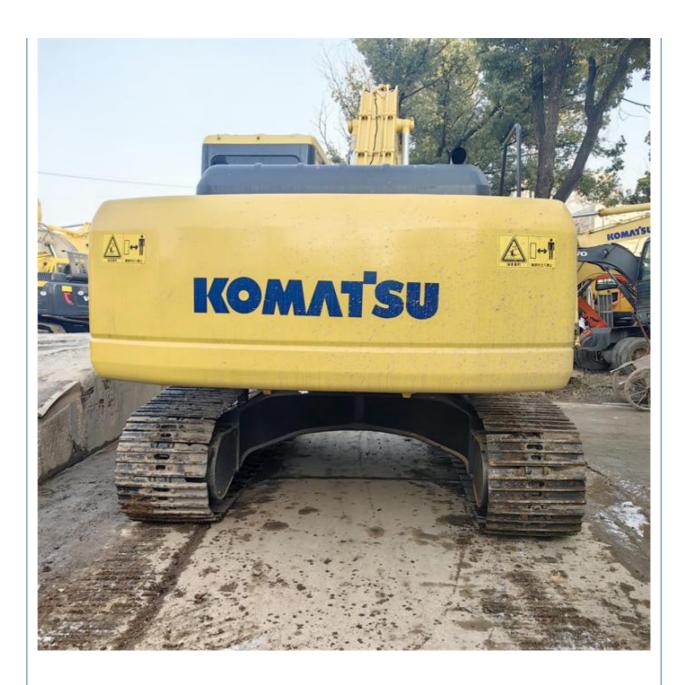

# 22 Ton Used Komatsu PC220-7 Crawler Excavator with Original Hydraulic Cylinder in Japan

#### **Product Specification**

Showroom Location: None 22840KG · Operating Weight:  $1 \, \text{m}^3$ . Bucket Capacity: · Machine Weight: 22000 KG • Hydraulic Cylinder Brand: Original • Hydraulic Pump Brand: Original Hydraulic Valve Brand: Original • Engine Brand: Cummins 125KW • Power: • Machinery Test Report: Provided • Video Outgoing-inspection: Provided