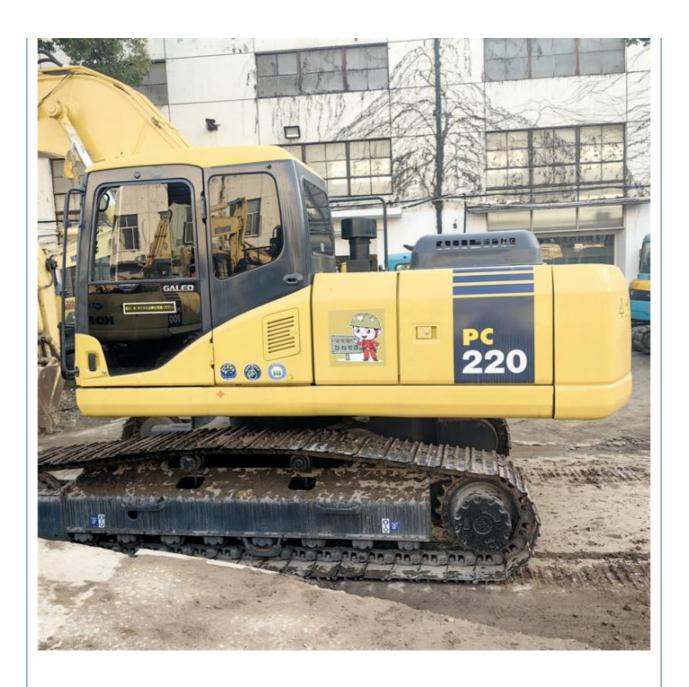

# 22 Ton Used Komatsu PC220-7 Crawler Excavator with Original Hydraulic Cylinder in Japan

#### **Product Specification**

Showroom Location: None 22840KG · Operating Weight:  $1 \, \text{m}^3$ . Bucket Capacity: · Machine Weight: 22000 KG • Hydraulic Cylinder Brand: Original • Hydraulic Pump Brand: Original Hydraulic Valve Brand: Original • Engine Brand: Cummins 125KW • Power: • Machinery Test Report: Provided • Video Outgoing-inspection: Provided

• Core Components: Pressure Vessel, Motor, Bearing, Gear,

Pump, Gearbox, Engine, PLC

Year: 2018Working Hours: 3580