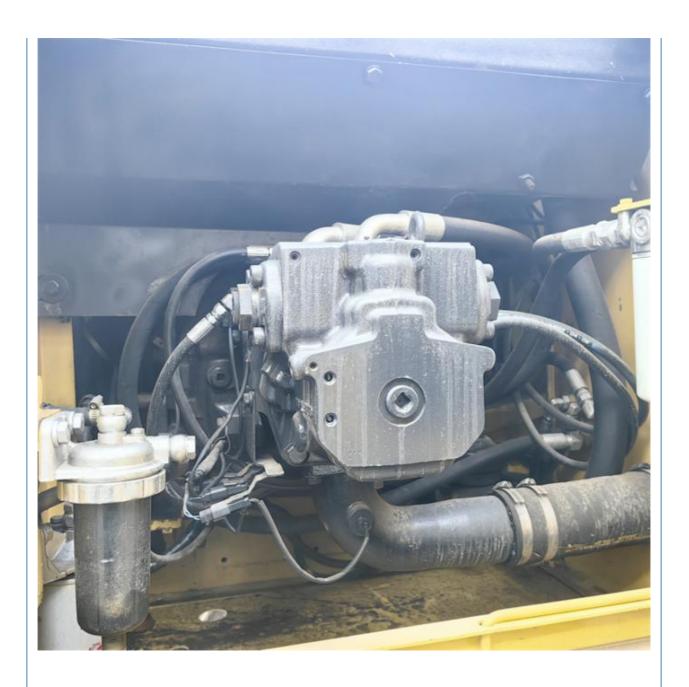

#### **Product Specification**

Showroom Location: None 22840KG · Operating Weight:  $1 \, \text{m}^3$ . Bucket Capacity: · Machine Weight: 22000 KG • Hydraulic Cylinder Brand: Original • Hydraulic Pump Brand: Original Hydraulic Valve Brand: Original • Engine Brand: Cummins 125KW • Power: • Machinery Test Report: Provided • Video Outgoing-inspection: Provided