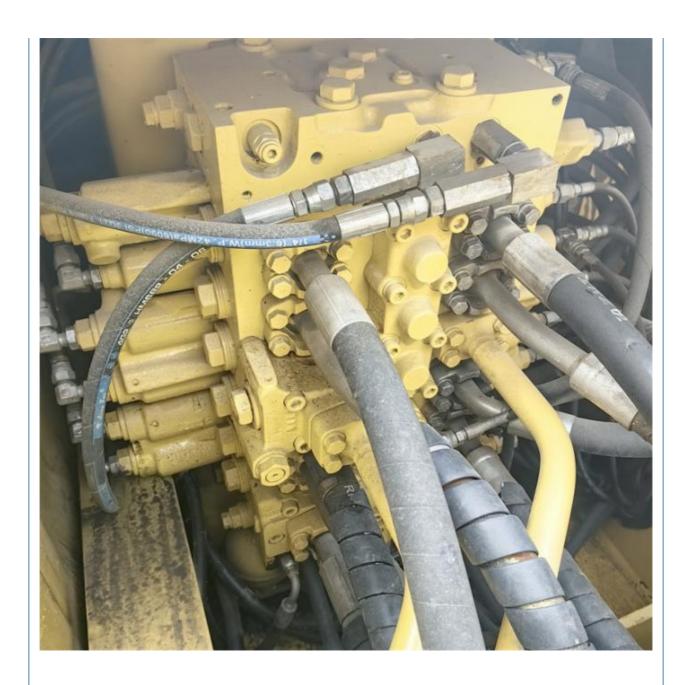

#### **Product Specification**

Showroom Location: None 22840KG · Operating Weight:  $1 \, \text{m}^3$ . Bucket Capacity: · Machine Weight: 22000 KG • Hydraulic Cylinder Brand: Original • Hydraulic Pump Brand: Original Hydraulic Valve Brand: Original • Engine Brand: Cummins 125KW • Power: • Machinery Test Report: Provided • Video Outgoing-inspection: Provided

• Core Components: Pressure Vessel, Motor, Bearing, Gear,

Pump, Gearbox, Engine, PLC

Year: 2018Working Hours: 3580