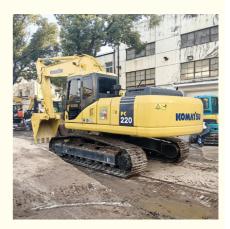

# 22 Ton Used Komatsu PC220-7 Crawler Excavator with Original Hydraulic Cylinder in Japan

#### **Product Specification**

Showroom Location: None 22840KG · Operating Weight:  $1 \, \text{m}^3$ . Bucket Capacity: · Machine Weight: 22000 KG • Hydraulic Cylinder Brand: Original • Hydraulic Pump Brand: Original Hydraulic Valve Brand: Original • Engine Brand: Cummins 125KW • Power: • Machinery Test Report: Provided • Video Outgoing-inspection: Provided

• Core Components: Pressure Vessel, Motor, Bearing, Gear,

Pump, Gearbox, Engine, PLC

Year: 2018Working Hours: 3580