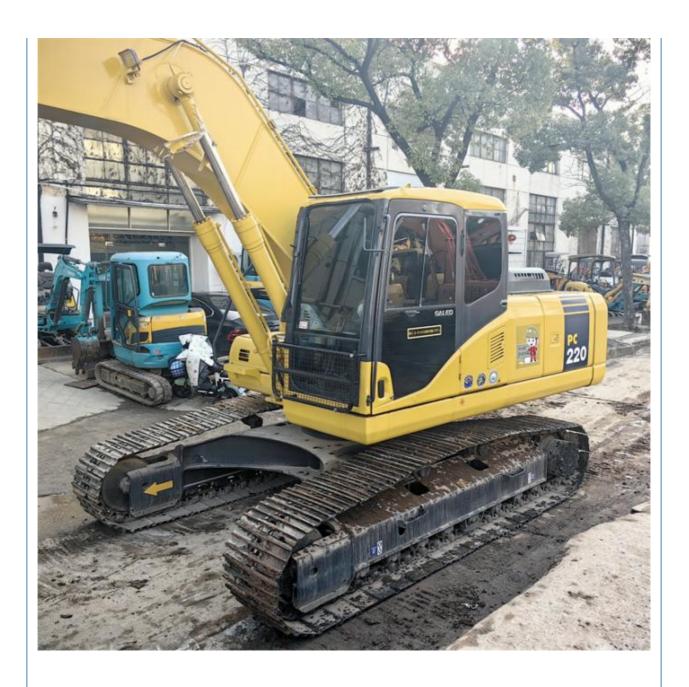

# 22 Ton Used Komatsu PC220-7 Crawler Excavator with Original Hydraulic Cylinder in Japan

#### **Product Specification**

Showroom Location: None 22840KG · Operating Weight:  $1 \, \text{m}^3$ . Bucket Capacity: · Machine Weight: 22000 KG • Hydraulic Cylinder Brand: Original • Hydraulic Pump Brand: Original Hydraulic Valve Brand: Original • Engine Brand: Cummins 125KW • Power: • Machinery Test Report: Provided • Video Outgoing-inspection: Provided

• Core Components: Pressure Vessel, Motor, Bearing, Gear,

Pump, Gearbox, Engine, PLC

Year: 2018Working Hours: 3580