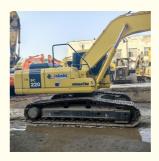

# 22 Ton Used Komatsu PC220-7 Crawler Excavator with Original Hydraulic Cylinder in Japan

#### **Product Specification**

Showroom Location: None 22840KG · Operating Weight:  $1 \, \text{m}^3$ . Bucket Capacity: · Machine Weight: 22000 KG • Hydraulic Cylinder Brand: Original • Hydraulic Pump Brand: Original Hydraulic Valve Brand: Original • Engine Brand: Cummins 125KW • Power: • Machinery Test Report: Provided • Video Outgoing-inspection: Provided

• Core Components: Pressure Vessel, Motor, Bearing, Gear,

Pump, Gearbox, Engine, PLC

Year: 2018Working Hours: 3580