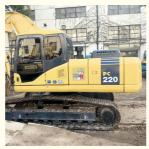

# 22 Ton Used Komatsu PC220-7 Crawler Excavator with Original Hydraulic Cylinder in Japan

#### **Product Specification**

Showroom Location: None 22840KG · Operating Weight:  $1 \, \text{m}^3$ . Bucket Capacity: · Machine Weight: 22000 KG • Hydraulic Cylinder Brand: Original • Hydraulic Pump Brand: Original Hydraulic Valve Brand: Original • Engine Brand: Cummins 125KW • Power: • Machinery Test Report: Provided • Video Outgoing-inspection: Provided

• Core Components: Pressure Vessel, Motor, Bearing, Gear,

Pump, Gearbox, Engine, PLC

Year: 2018Working Hours: 3580