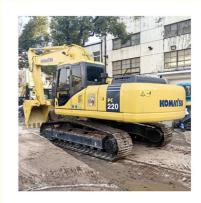

# 22 Ton Used Komatsu PC220-7 Crawler Excavator with Original Hydraulic Cylinder in Japan

#### **Product Specification**

Showroom Location: None 22840KG · Operating Weight:  $1 \, \text{m}^3$ . Bucket Capacity: · Machine Weight: 22000 KG • Hydraulic Cylinder Brand: Original • Hydraulic Pump Brand: Original Hydraulic Valve Brand: Original • Engine Brand: Cummins 125KW • Power: • Machinery Test Report: Provided • Video Outgoing-inspection: Provided

• Core Components: Pressure Vessel, Motor, Bearing, Gear,

Pump, Gearbox, Engine, PLC

Year: 2018Working Hours: 3580