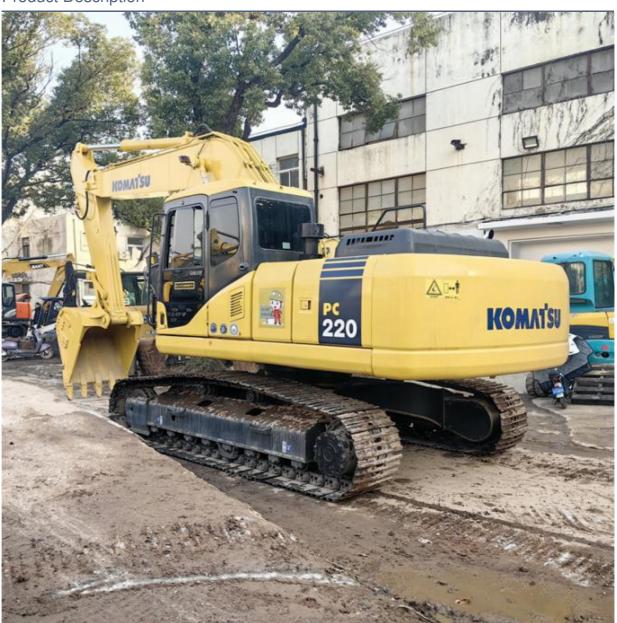

# 22 Ton Used Komatsu PC220-7 Crawler Excavator with Original Hydraulic Cylinder in Japan

#### **Product Specification**

Showroom Location: None 22840KG · Operating Weight:  $1 \, \text{m}^3$ . Bucket Capacity: · Machine Weight: 22000 KG • Hydraulic Cylinder Brand: Original • Hydraulic Pump Brand: Original Hydraulic Valve Brand: Original • Engine Brand: Cummins 125KW • Power: • Machinery Test Report: Provided • Video Outgoing-inspection: Provided

• Core Components: Pressure Vessel, Motor, Bearing, Gear,

Pump, Gearbox, Engine, PLC

Year: 2018Working Hours: 3580