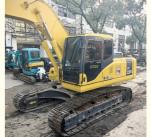

# 22 Ton Used Komatsu PC220-7 Crawler Excavator with Original Hydraulic Cylinder in Japan

#### **Product Specification**

Showroom Location: None 22840KG · Operating Weight:  $1 \, \text{m}^3$ . Bucket Capacity: · Machine Weight: 22000 KG • Hydraulic Cylinder Brand: Original • Hydraulic Pump Brand: Original Hydraulic Valve Brand: Original • Engine Brand: Cummins 125KW • Power: • Machinery Test Report: Provided • Video Outgoing-inspection: Provided

• Core Components: Pressure Vessel, Motor, Bearing, Gear,

Pump, Gearbox, Engine, PLC

Year: 2018Working Hours: 3580