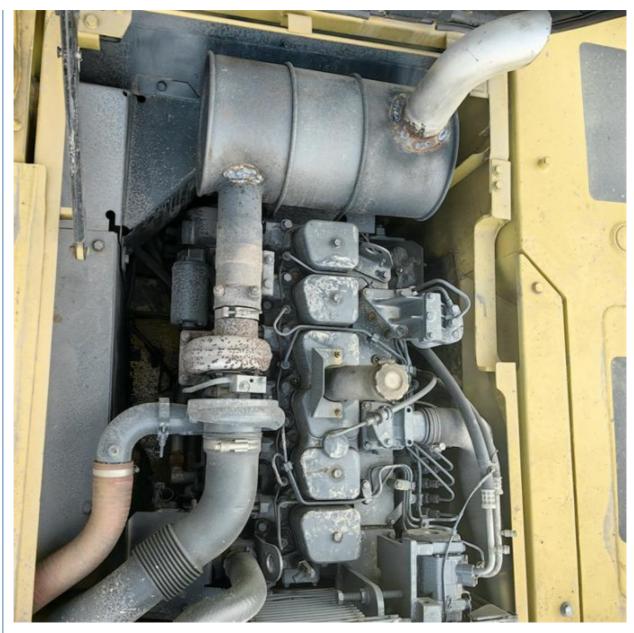

#### **Product Specification**

Showroom Location: None 22840KG · Operating Weight:  $1 \, \text{m}^3$ . Bucket Capacity: · Machine Weight: 22000 KG • Hydraulic Cylinder Brand: Original • Hydraulic Pump Brand: Original Hydraulic Valve Brand: Original • Engine Brand: Cummins 125KW • Power: • Machinery Test Report: Provided • Video Outgoing-inspection: Provided

• Core Components: Pressure Vessel, Motor, Bearing, Gear,

Pump, Gearbox, Engine, PLC

Year: 2018Working Hours: 3580